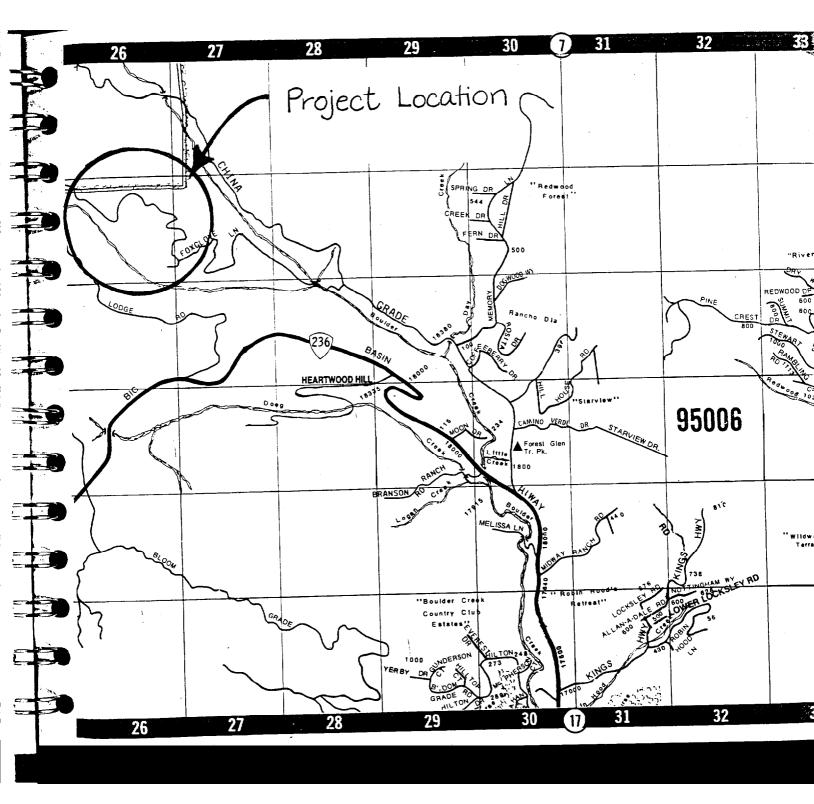

Subject: Schedule a public hearing to consider the proposal to rezone Assessor's Parcel Number: 086-041-46 from the Residential Agriculture (RA) zone district to the Timber Production (TP) zone district. Requires a rezoning. The property is located on the south side of Foxglove Lane (1425 Foxglove Lane) about 1-1/4 miles west of the intersection of Foxglove Lane and China Grade Road.

## Location Map