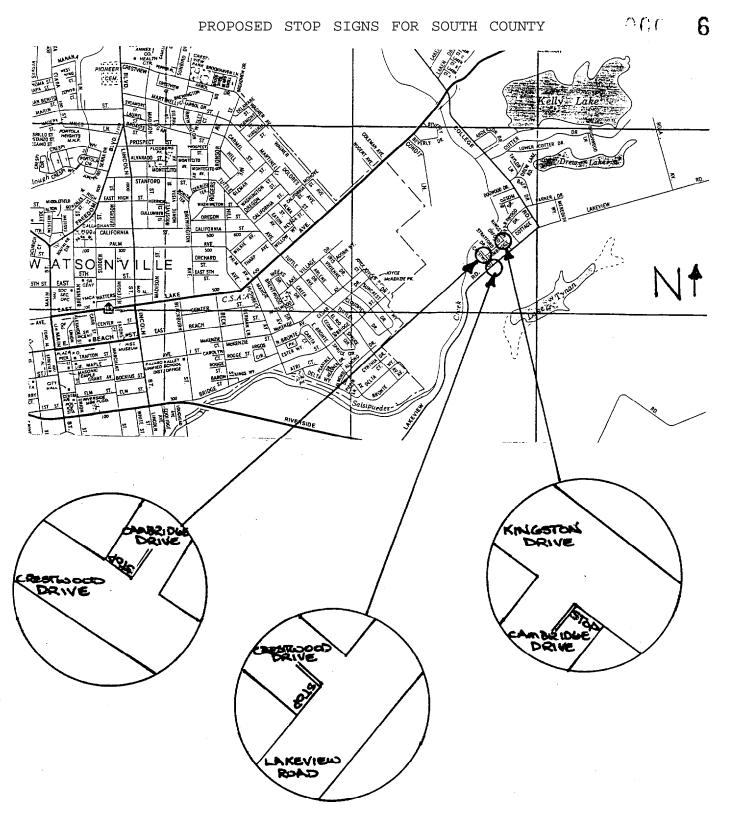

### SECTION I

Section 9.28.020 - Stop intersections designated, is hereby amended by adding paragraph C.6.5.

to read:

C.6.5. On Cambridge Drive, at a. Crestwood Drive, b. Kingston Drive;

## SECTION II

Section 9.28.020 - Stop intersections designated, is hereby amended by adding paragraph C.35.5. to read:

C.35.5. On Crestwood Drive, at Lakeview Road;