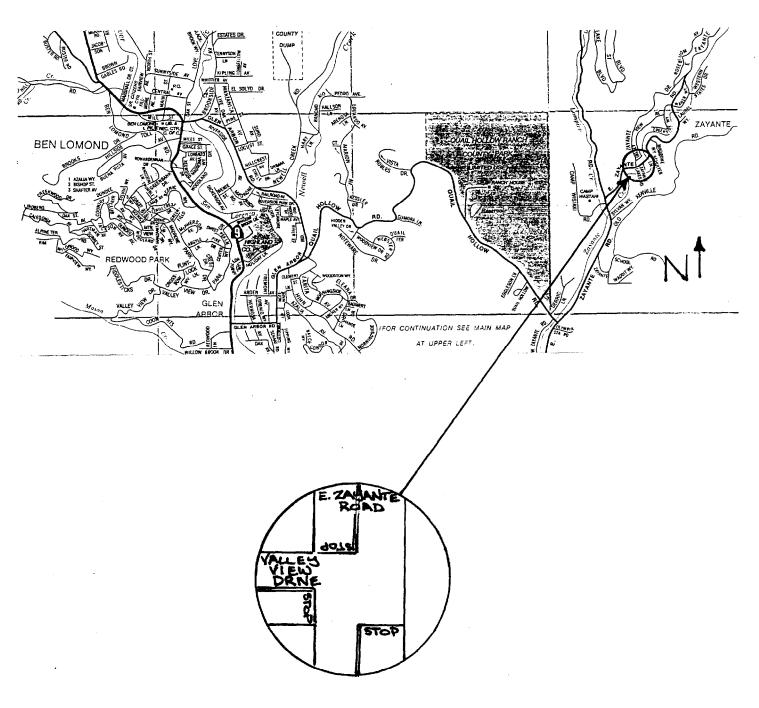

#### SECTION III

Section 9.28.030 - Multi-way stop intersections designated, is hereby amended by adding paragraph E.2. to read:

E.2. East Zayante Road, and Valley View Avenue;