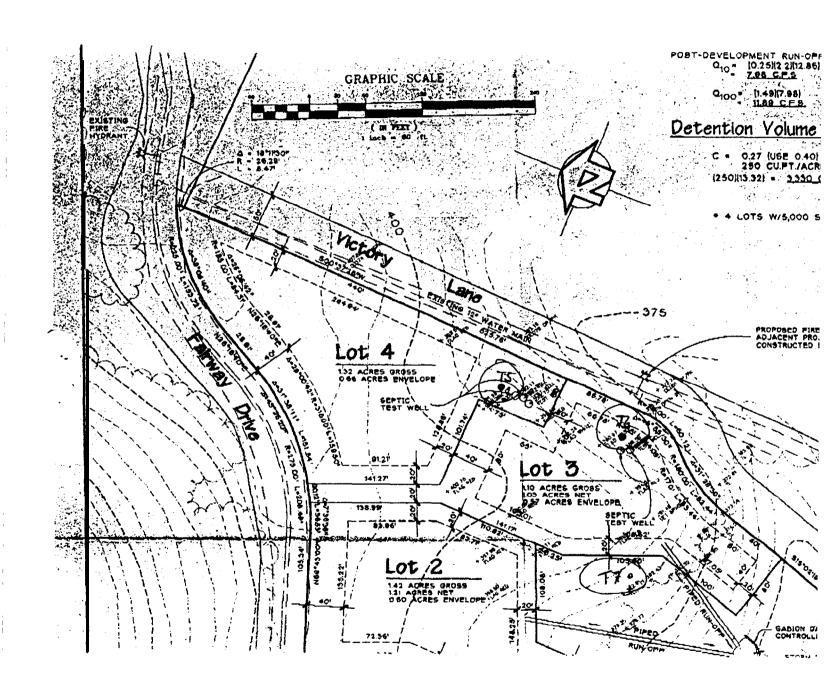

## 6. Review the configuration of Lot 2 to determine if additional grassland protection could be afforded.

The applicant proposes to add grassland to the biotic reserve via a conservation easement along the fringe of Parcels 1-3 (Exhibit "A", Revised Tentative Map). The revised Tentative Map describes the lot size as "gross" (total area) and "net" (the gross area minus the proposed conservation easements and septic corridors). This would make Lot 2 the smallest lot: 1.03 "net" acres. Please note that County Code does not require the deletion of these areas from the gross area. The developer has chosen to note the area in this manner.

# 7. Review the proposed building envelopes to determine if additional grassland protection could be accomplished.

The applicant submitted a revised Tentative Map which reduces the size of the building envelopes for Lots 3 and 4 (Exhibit "A"). Although the revised building envelopes reduce the area and restrict the location in which structures could be erected, additional grassland preservation would not be accomplished because other forms of disturbance (e.g. landscaping) could be installed anywhere within the parcel boundaries. Staff does, however, support the proposed, reconfigured building envelopes as the envelopes are more conventionally shaped. Additionally, staff recommends conditioning the type of landscaping which would occur within the parcel boundaries to increase the probability of survival for native species which are located on the fringe of the parcel boundaries. Finally, staff recommends the inclusion of the proposed "biotic easements" for Lots 2 and 3 directly into the biotic reserve. This could be accomplished without reducing the two parcels below the minimum one acre area, and the probability of survival for these "fringe areas" would be enhanced by recommended landscaping restrictions.