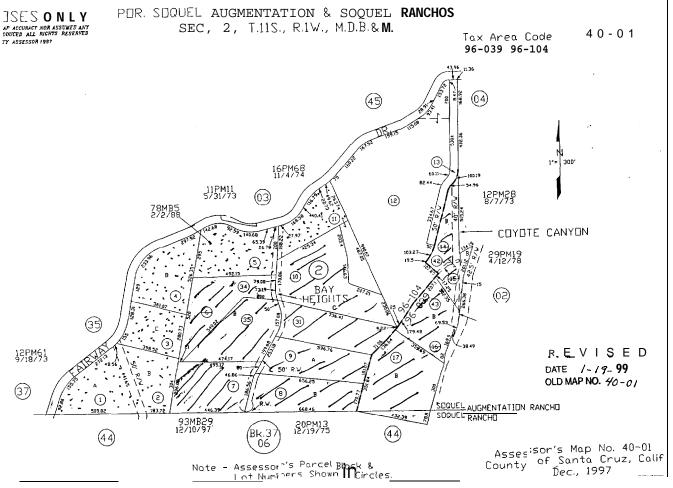

The parties acquired easements over the areas in question at different times by several documents. In order to give you a clearer picture, we have attempted to piece together and convert to a uniform scale the various assessor's maps so that all the information is now on one page. Along with said map, you will also find copies of the supporting recorded documents.

The following is a brief synopsis of the documentation.

- 1.) 1997-0034065 Goldstein/Zelver acquired APN 040-012-12 (blue) together with an easement over APN's 037-112-14 (orange) & 037-112-13 & 15 (aqua).
- 2.) 1997-0035779 Goldstein/Zelver are deeded an easement over APN 040-022-41 (yellow).
- 1998-0011387 Goldstein acquires fee ownership to APN 040-012-13 (green). 3.)
- 1998-0017106 Goldstein/Zelver are deeded an easement over APN's 040-012-20 & 037-4.) 061-21 (brown) and 040-022-38 (purple).
- 5.) 1997-0041132 Discloses that Goldstein/Zelver are parties to an agreement wherein Nass, as owner of APN 040-012-42 (peach), would agree to grant an easement over said APN upon the fulfillment of certain conditions.