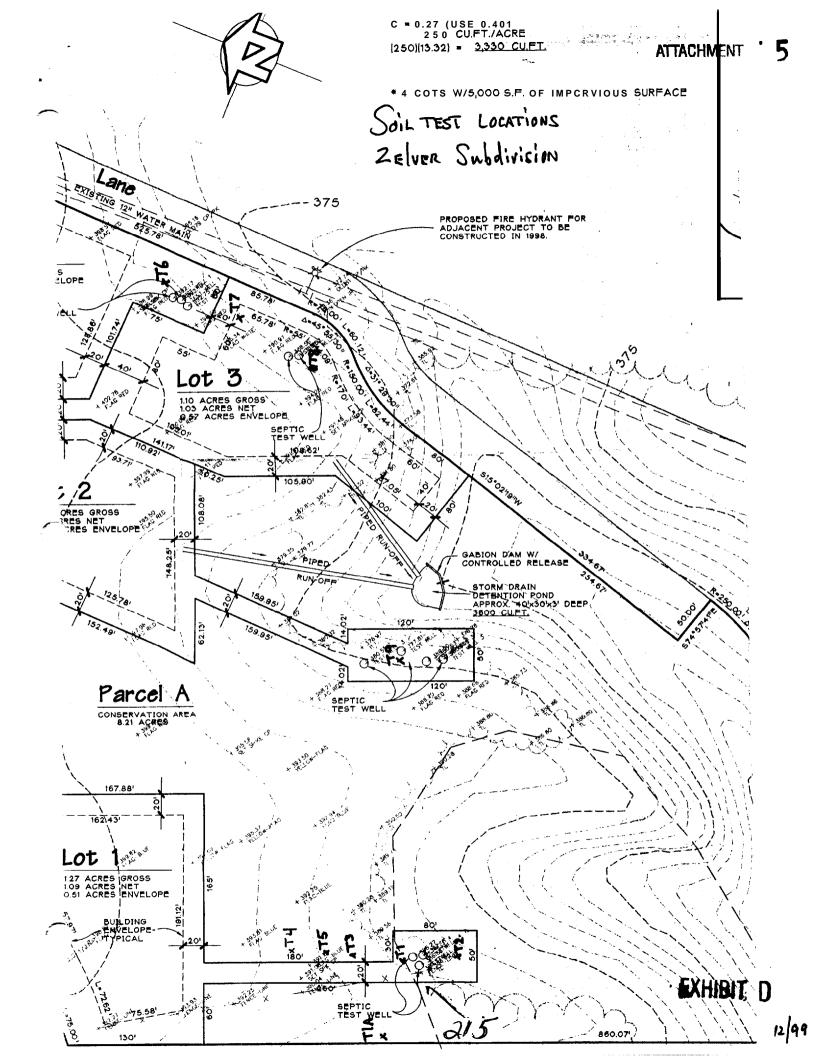

# 2. Submit a letter from Ken Mabie which explains the leach field locations chosen. The information submitted must be reviewed in writing by John Ricker, Environmental Health Services.

Ken Mabie, septic consultant, submitted the perculation test results for the locations chosen and a letter of explanation dated 1-5-00 which supports the leach field locations specified (Exhibit "D"). This information was reviewed and is corroborated by John Kicker, Environmental Health Services (Exhibit "E"). A letter was also received from Glen Ifland confirming adequate slope for the septic pipe (Exhibit "F").

## 6. Review the configuration of Lot 2 to determine if additional grassland protection could be afforded.

The applicant proposes to add grassland to the biotic reserve via a conservation easement along the fringe of Parcels 1-3 (Exhibit "A", Revised Tentative Map). The revised Tentative Map describes the lot size as "gross" (total area) and "net" (the gross area minus the proposed conservation easements and septic corridors). This would make Lot 2 the smallest lot: 1.03 "net" acres. Please note that County Code does not require the deletion of these areas from the gross area. The developer has chosen to note the area in this manner.

# 7. Review the proposed building envelopes to determine if additional grassland protection could be accomplished.

The applicant submitted a revised Tentative Map which reduces the size of the building envelopes for Lots 3 and 4 (Exhibit "A"). Although the revised building envelopes reduce the area and restrict the location in which structures could be erected, additional grassland preservation would not be accomplished because other forms of disturbance (e.g. landscaping) could be installed anywhere within the parcel boundaries. Staff does, however, support the proposed, reconfigured building envelopes as the envelopes are more conventionally shaped. Additionally, staff recommends conditioning the type of landscaping which would occur within the parcel boundaries to increase the probability of survival for native species which are located on the fringe of the parcel boundaries. Finally, staff recommends the inclusion of the proposed "biotic easements" for Lots 2 and 3 directly into the biotic reserve. This could be accomplished without reducing the two parcels below the minimum one acre area, and the probability of survival for these "fringe areas" would be enhanced by recommended landscaping restrictions.