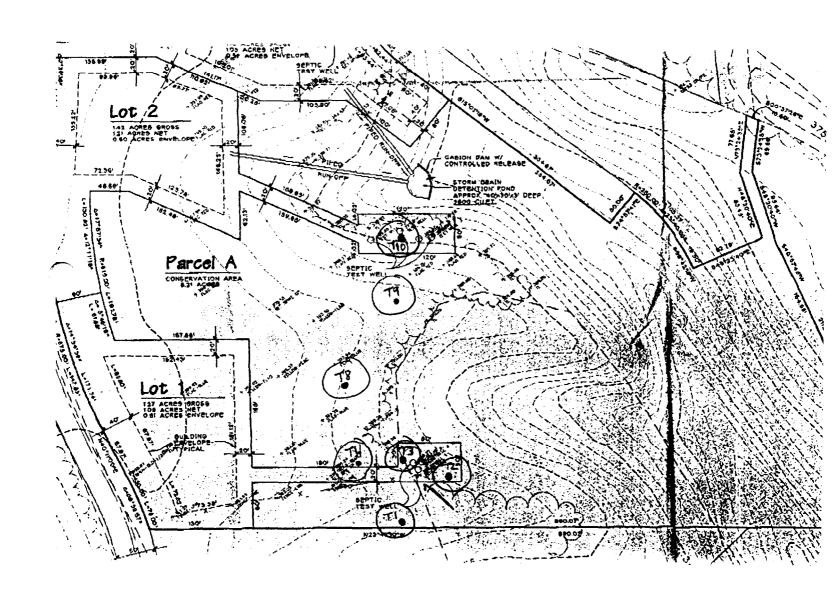

## 6. Review the configuration of Lot 2 to determine if additional grassland protection could be afforded.

The applicant proposes to add grassland to the biotic reserve via a conservation easement along the fringe of Parcels 1-3 (Exhibit "A", Revised Tentative Map). The revised Tentative Map describes the lot size as "gross" (total area) and "net" (the gross area minus the proposed conservation easements and septic corridors). This would make Lot 2 the smallest lot: 1.03 "net" acres. Please note that County Code does not require the deletion of these areas from the gross area. The developer has chosen to note the area in this manner.

# 7. Review the proposed building envelopes to determine if additional grassland protection could be accomplished.

The applicant submitted a revised Tentative Map which reduces the size of the building envelopes for Lots 3 and 4 (Exhibit "A"). Although the revised building envelopes reduce the area and restrict the location in which structures could be erected, additional grassland preservation would not be accomplished because other forms of disturbance (e.g. landscaping) could be installed anywhere within the parcel boundaries. Staff does, however, support the proposed, reconfigured building envelopes as the envelopes are more conventionally shaped. Additionally, staff recommends conditioning the type of landscaping which would occur within the parcel boundaries to increase the probability of survival for native species which are located on the fringe of the parcel boundaries. Finally, staff recommends the inclusion of the proposed "biotic easements" for Lots 2 and 3 directly into the biotic reserve. This could be accomplished without reducing the two parcels below the minimum one acre area, and the probability of survival for these "fringe areas" would be enhanced by recommended landscaping restrictions.