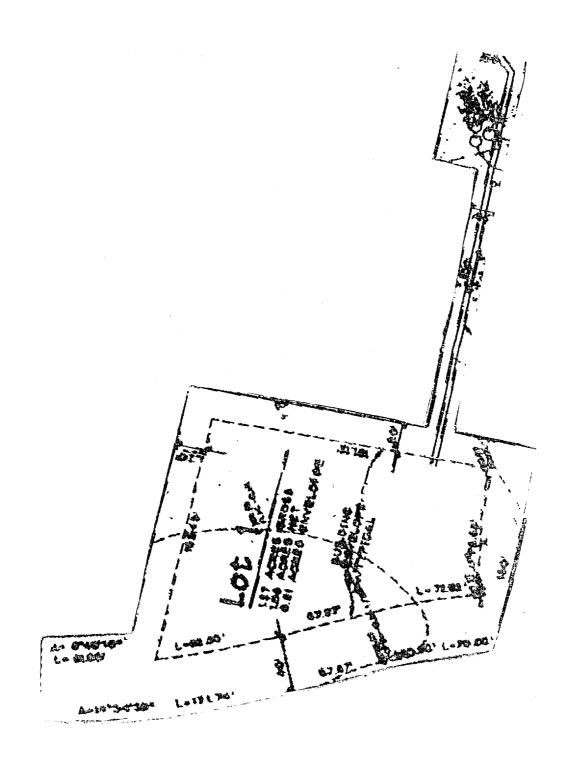

## 6. Review the configuration of Lot 2 to determine if additional grassland protection could be afforded.

The applicant proposes to add grassland to the biotic reserve via a conservation easement along the fringe of Parcels 1-3 (Exhibit "A", Revised Tentative Map). The revised Tentative Map describes the lot size as "gross" (total area) and "net" (the gross area minus the proposed conservation easements and septic corridors). This would make Lot 2 the smallest lot: 1.03 "net" acres. Please note that County Code does not require the deletion of these areas from the gross area. The developer has chosen to note the area in this manner.

# 7. Review the proposed building envelopes to determine if additional grassland protection could be accomplished.

The applicant submitted a revised Tentative Map which reduces the size of the building envelopes for Lots 3 and 4 (Exhibit "A"). Although the revised building envelopes reduce the area and restrict the location in which structures could be erected, additional grassland preservation would not be accomplished because other forms of disturbance (e.g. landscaping) could be installed anywhere within the parcel boundaries. Staff does, however, support the proposed, reconfigured building envelopes as the envelopes are more conventionally shaped. Additionally, staff recommends conditioning the type of landscaping which would occur within the parcel boundaries to increase the probability of survival for native species which are located on the fringe of the parcel boundaries. Finally, staff recommends the inclusion of the proposed "biotic easements" for Lots 2 and 3 directly into the biotic reserve. This could be accomplished without reducing the two parcels below the minimum one acre area, and the probability of survival for these "fringe areas" would be enhanced by recommended landscaping restrictions.