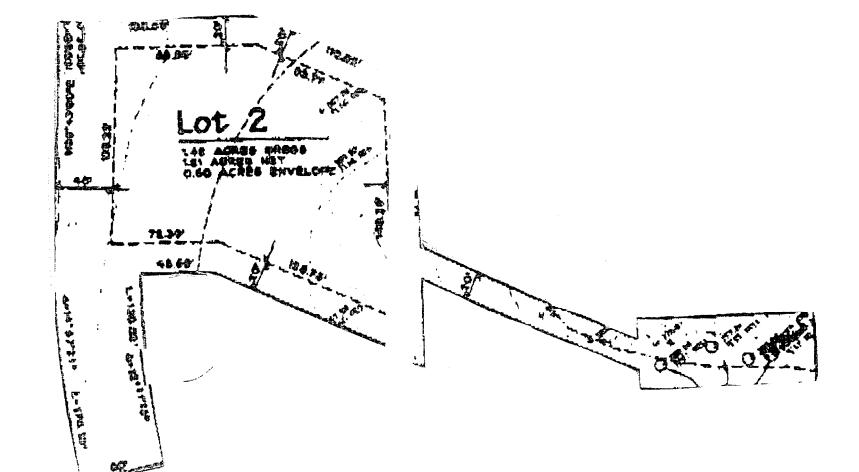

## 6. Review the configuration of Lot 2 to determine if additional grassland protection could be afforded.

The applicant proposes to add grassland to the biotic reserve via a conservation easement along the fringe of Parcels 1-3 (Exhibit "A", Revised Tentative Map). The revised Tentative Map describes the lot size as "gross" (total area) and "net" (the gross area minus the proposed conservation easements and septic corridors). This would make Lot 2 the smallest lot: 1.03 "net" acres. Please note that County Code does not require the deletion of these areas from the gross area. The developer has chosen to note the area in this manner.