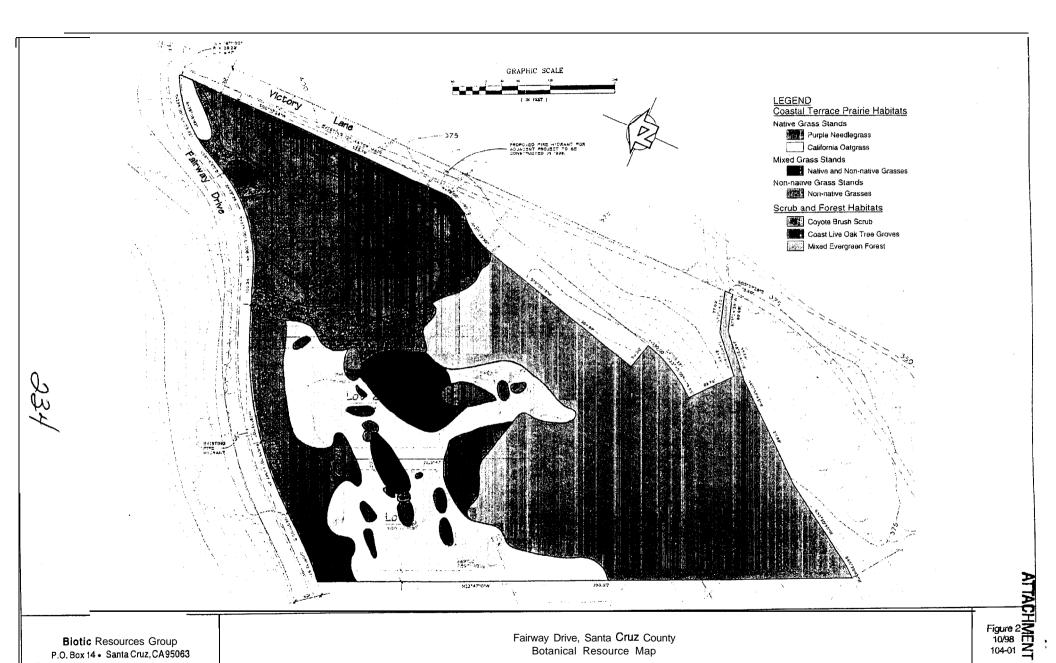

Ifland, dated 12-19-97.

Biotic Maps: Botanical Resource Map, Biotic Resources Group, dated 10-98.

Quality of Coastal Terrace Prairie, Biotic Resources Group, dated 10-98.

Habitat Plan, Biotic Resources Group, dated 10-98.

5. Quantity the benefit to the grassland habitat if Lot 1 was eliminated.

The applicant has submitted three biotic impact tables illustrating impacts to grassland habitat located on the parcel (Exhibit "L"). Table 1 quantities the impact to grassland given the project as presented on December 8, 1999, and Table 2 quantifies the impact given the deletion of Lot 1. The applicant also submitted Table 3 which quantities impact given the addition of lands to the biotic preserve from the rear of Lots 1-3 via conservation easement, Both Tables 2 and 3 show an increase in the preservation of grassland. The alternatives submitted were reviewed by Paia Levine, Environmental Planning, (Exhibit "M"). Ms. Levine, in consultation with the County's consulting biologist, identifies the deletion of Lot 1 as the biologically superior alternative as "fringe" preservation is less desirable biologically than preservation of a larger, contiguous habitat.