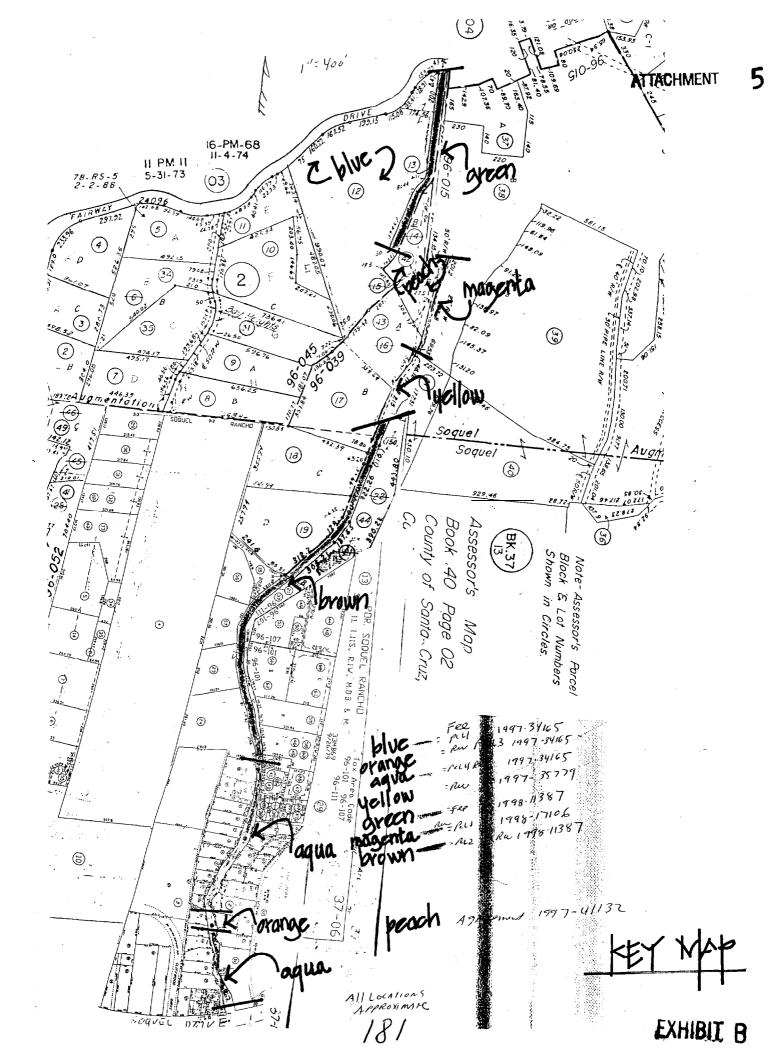

Proof of clear title to secondary access via Coyote Canyon/Victory Lane was submitted by the Santa Cruz Title Company in the form of deeds and color-coded maps (Exhibit "B"). This submittal was reviewed and accepted by Joan Carpenter, County Surveyor, on 1-5-00 (Exhibit "C"). The Surveyor was also transmitted a copy of the 12-5-99 letter from Sylvia (Prescott) which disputed clear title to a segment of the secondary access, The Surveyor also reviewed this document and is of the opinion that no encumbrances to secondary access exist.

The parties acquired easements over the areas in question at different times by several documents. In order to give you a clearer picture, we have attempted to piece together and convert to a uniform scale the various assessor's maps so that all the information is now on one page. Along with said map, you will also find copies of the supporting recorded documents.

The following is a brief synopsis of the documentation.

- 1.) 1997-0034065 Goldstein/Zelver acquired APN 040-012-12 (blue) together with an easement over APN's 037-112-14 (orange) & 037-112-13 & 15 (aqua).
- 2.) 1997-0035779 Goldstein/Zelver are deeded an easement over APN 040-022-41 (yellow).
- 1998-0011387 Goldstein acquires fee ownership to APN 040-012-13 (green). 3.)
- 1998-0017106 Goldstein/Zelver are deeded an easement over APN's 040-012-20 & 037-4.) 061-21 (brown) and 040-022-38 (purple).
- 5.) 1997-0041132 Discloses that Goldstein/Zelver are parties to an agreement wherein Nass, as owner of APN 040-012-42 (peach), would agree to grant an easement over said APN upon the fulfillment of certain conditions.