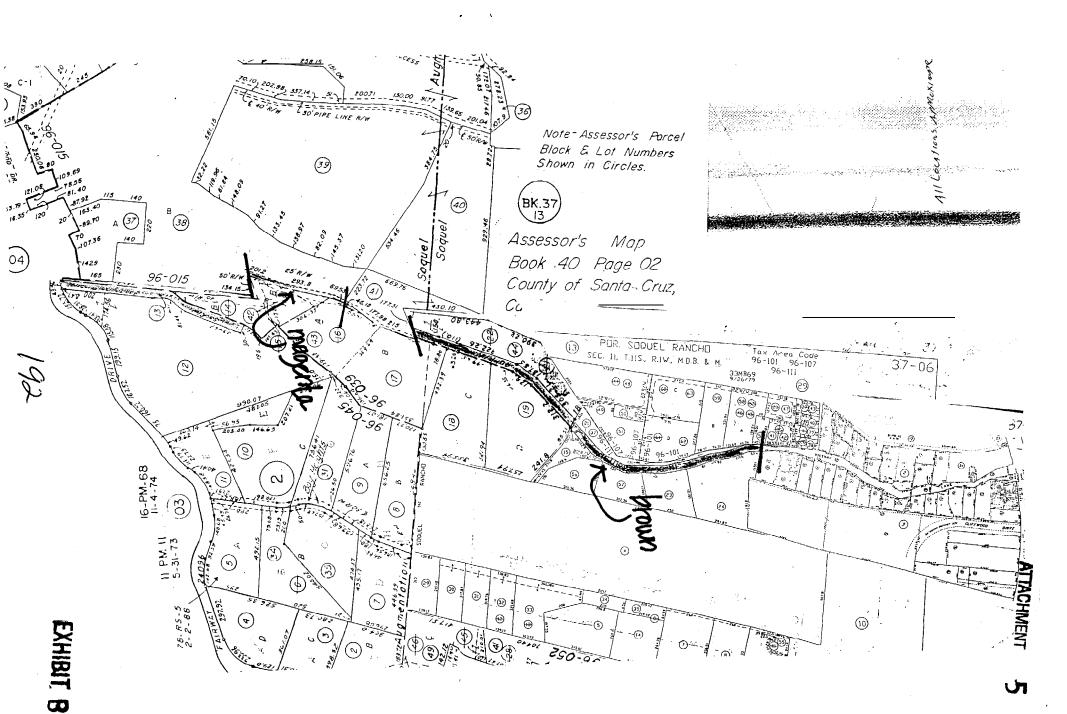

The parties acquired easements over the areas in question at different times by several documents. In order to give you a clearer picture, we have attempted to piece together and convert to a uniform scale the various assessor's maps so that all the information is now on one page. Along with said map, you will also find copies of the supporting recorded documents.

The following is a brief synopsis of the documentation.

- 1.) 1997-0034065 Goldstein/Zelver acquired APN 040-012-12 (blue) together with an easement over APN's 037-112-14 (orange) & 037-112-13 & 15 (aqua).
- 2.) 1997-0035779 Goldstein/Zelver are deeded an easement over APN 040-022-41 (yellow).
- 1998-0011387 Goldstein acquires fee ownership to APN 040-012-13 (green). 3.)
- 1998-0017106 Goldstein/Zelver are deeded an easement over APN's 040-012-20 & 037-4.) 061-21 (brown) and 040-022-38 (purple).
- 5.) 1997-0041132 Discloses that Goldstein/Zelver are parties to an agreement wherein Nass, as owner of APN 040-012-42 (peach), would agree to grant an easement over said APN upon the fulfillment of certain conditions.