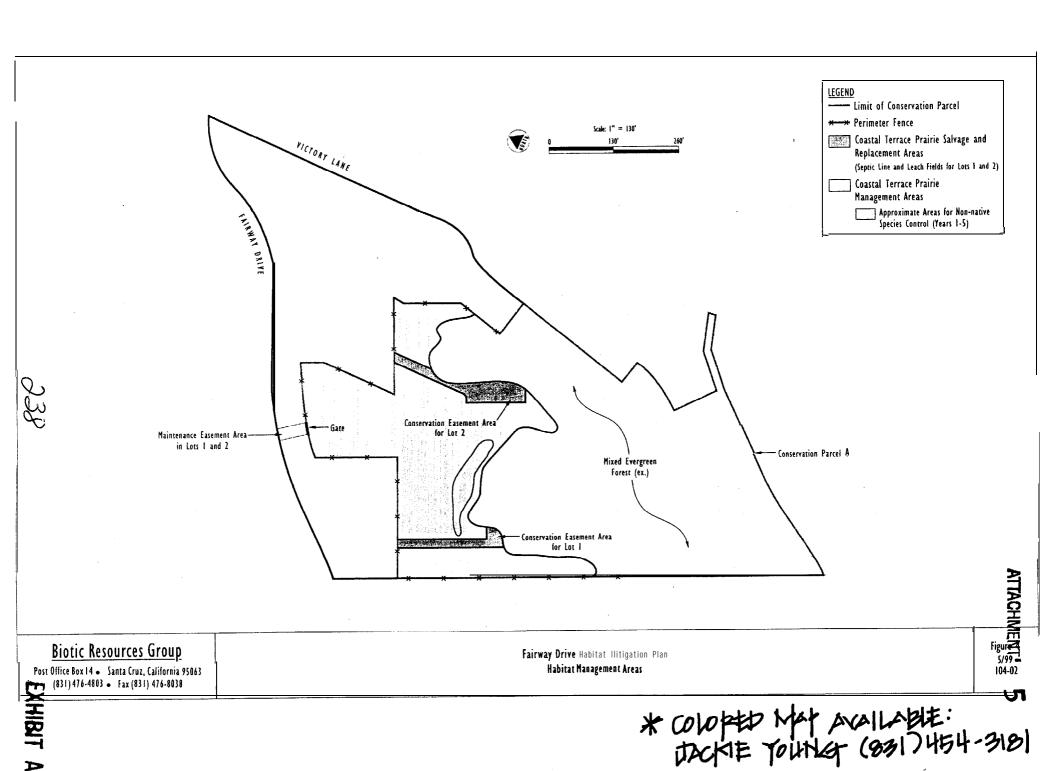

Fairway Drive Habitat Mitigation Plan/Habitat to be Impacted & Preserved,

Biotic Resources Group, dated 5-99.

Fairway Drive Habitat Mitigation Plan/Habitat Management Areas, Biotic Resources Group, dated 5-99.

3. Specify the funding mechanism for the management of the biotic reserve which includes an escalator clause for inflation.

Laura Perry, Land Trust of Santa Cruz County, submitted a letter specifying the funding mechanism for the management of the biotic reserve (Exhibit "G"). An escalator clause is included. The proposed funding mechanism was reviewed by Paia Levine, Environmental Planning (Exhibit "H"). Ms. Levine recommends increased funding. Staff supports her recommendations.

## 6. Review the configuration of Lot 2 to determine if additional grassland protection could be afforded.

The applicant proposes to add grassland to the biotic reserve via a conservation easement along the fringe of Parcels 1-3 (Exhibit "A", Revised Tentative Map). The revised Tentative Map describes the lot size as "gross" (total area) and "net" (the gross area minus the proposed conservation easements and septic corridors). This would make Lot 2 the smallest lot: 1.03 "net" acres. Please note that County Code does not require the deletion of these areas from the gross area. The developer has chosen to note the area in this manner.