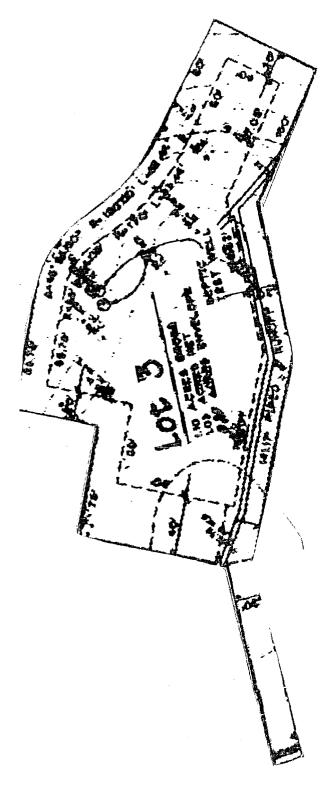

5. Quantity the benefit to the grassland habitat if Lot 1 was eliminated.

The applicant has submitted three biotic impact tables illustrating impacts to grassland habitat located on the parcel (Exhibit "L"). Table 1 quantities the impact to grassland given the project as presented on December 8, 1999, and Table 2 quantifies the impact given the deletion of Lot 1. The applicant also submitted Table 3 which quantities impact given the addition of lands to the biotic preserve from the rear of Lots 1-3 via conservation easement, Both Tables 2 and 3 show an increase in the preservation of grassland. The alternatives submitted were reviewed by Paia Levine, Environmental Planning, (Exhibit "M"). Ms. Levine, in consultation with the County's consulting biologist, identifies the deletion of Lot 1 as the biologically superior alternative as "fringe" preservation is less desirable biologically than preservation of a larger, contiguous habitat.

# 7. Review the proposed building envelopes to determine if additional grassland protection could be accomplished.

The applicant submitted a revised Tentative Map which reduces the size of the building envelopes for Lots 3 and 4 (Exhibit "A"). Although the revised building envelopes reduce the area and restrict the location in which structures could be erected, additional grassland preservation would not be accomplished because other forms of disturbance (e.g. landscaping) could be installed anywhere within the parcel boundaries. Staff does, however, support the proposed, reconfigured building envelopes as the envelopes are more conventionally shaped. Additionally, staff recommends conditioning the type of landscaping which would occur within the parcel boundaries to increase the probability of survival for native species which are located on the fringe of the parcel boundaries. Finally, staff recommends the inclusion of the proposed "biotic easements" for Lots 2 and 3 directly into the biotic reserve. This could be accomplished without reducing the two parcels below the minimum one acre area, and the probability of survival for these "fringe areas" would be enhanced by recommended landscaping restrictions.