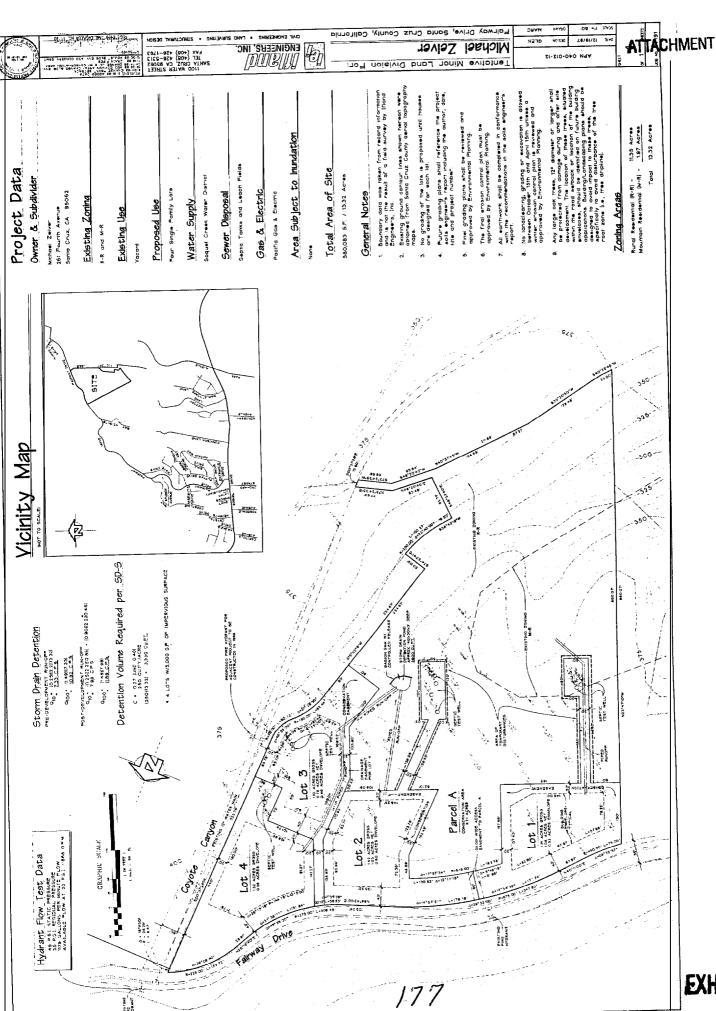

## 6. Review the configuration of Lot 2 to determine if additional grassland protection could be afforded.

The applicant proposes to add grassland to the biotic reserve via a conservation easement along the fringe of Parcels 1-3 (Exhibit "A", Revised Tentative Map). The revised Tentative Map describes the lot size as "gross" (total area) and "net" (the gross area minus the proposed conservation easements and septic corridors). This would make Lot 2 the smallest lot: 1.03 "net" acres. Please note that County Code does not require the deletion of these areas from the gross area. The developer has chosen to note the area in this manner.

# 7. Review the proposed building envelopes to determine if additional grassland protection could be accomplished.

The applicant submitted a revised Tentative Map which reduces the size of the building envelopes for Lots 3 and 4 (Exhibit "A"). Although the revised building envelopes reduce the area and restrict the location in which structures could be erected, additional grassland preservation would not be accomplished because other forms of disturbance (e.g. landscaping) could be installed anywhere within the parcel boundaries. Staff does, however, support the proposed, reconfigured building envelopes as the envelopes are more conventionally shaped. Additionally, staff recommends conditioning the type of landscaping which would occur within the parcel boundaries to increase the probability of survival for native species which are located on the fringe of the parcel boundaries. Finally, staff recommends the inclusion of the proposed "biotic easements" for Lots 2 and 3 directly into the biotic reserve. This could be accomplished without reducing the two parcels below the minimum one acre area, and the probability of survival for these "fringe areas" would be enhanced by recommended landscaping restrictions.

#### Exhibits:

A. Revised Project Plans: Tentative Map. Ifland, dated 12-30-99.

Maximum Possible House Footprint (with lot lines shown),

Ifland, dated 12-19-97.

Maximum Possible House Footprint (without lot lines shown),

Ifland, dated 12-19-97.

Biotic Maps: Botanical Resource Map, Biotic Resources Group, dated 10-98.

Quality of Coastal Terrace Prairie, Biotic Resources Group, dated 10-98.

Habitat Plan, Biotic Resources Group, dated 10-98.

Fairway Drive Habitat Mitigation Plan/Habitat to be Impacted & Preserved,

Biotic Resources Group, dated 5-99.

Fairway Drive Habitat Mitigation Plan/Habitat Management Areas, Biotic Resources Group, dated 5-99.