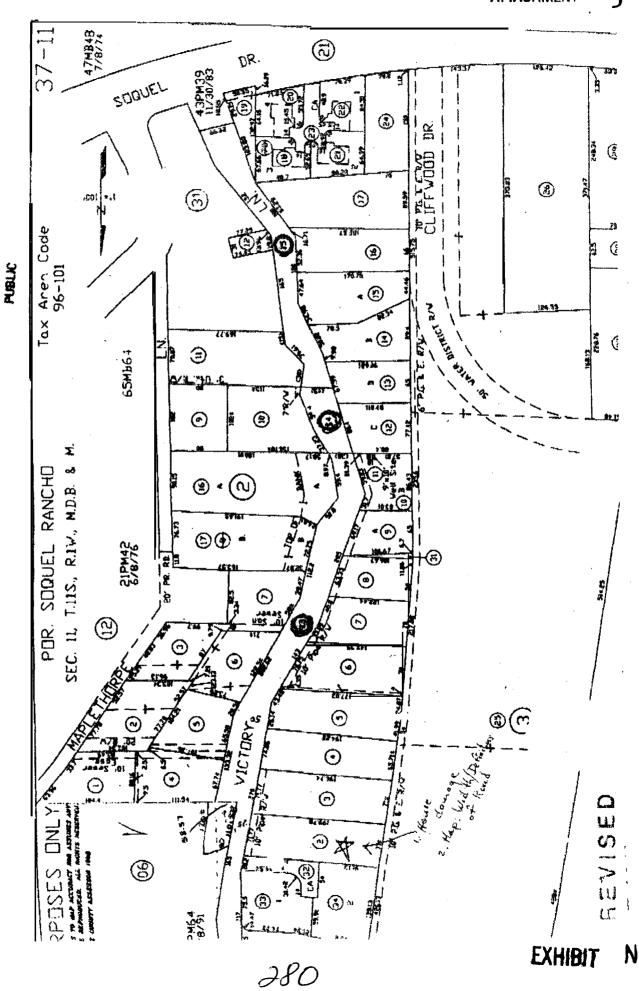

The parties acquired easements over the areas in question at different times by several documents. In order to give you a clearer picture, we have attempted to piece together and convert to a uniform scale the various assessor's maps so that all the information is now on one page. Along with said map, you will also find copies of the supporting recorded documents.

The following is a brief synopsis of the documentation.

- 1.) 1997-0034065 Goldstein/Zelver acquired APN 040-012-12 (blue) together with an easement over APN's 037-112-14 (orange) & 037-112-13 & 15 (aqua).
- 2.) 1997-0035779 Goldstein/Zelver are deeded an easement over APN 040-022-41 (yellow).
- 1998-0011387 Goldstein acquires fee ownership to APN 040-012-13 (green). 3.)
- 1998-0017106 Goldstein/Zelver are deeded an easement over APN's 040-012-20 & 037-4.) 061-21 (brown) and 040-022-38 (purple).
- 5.) 1997-0041132 Discloses that Goldstein/Zelver are parties to an agreement wherein Nass, as owner of APN 040-012-42 (peach), would agree to grant an easement over said APN upon the fulfillment of certain conditions.