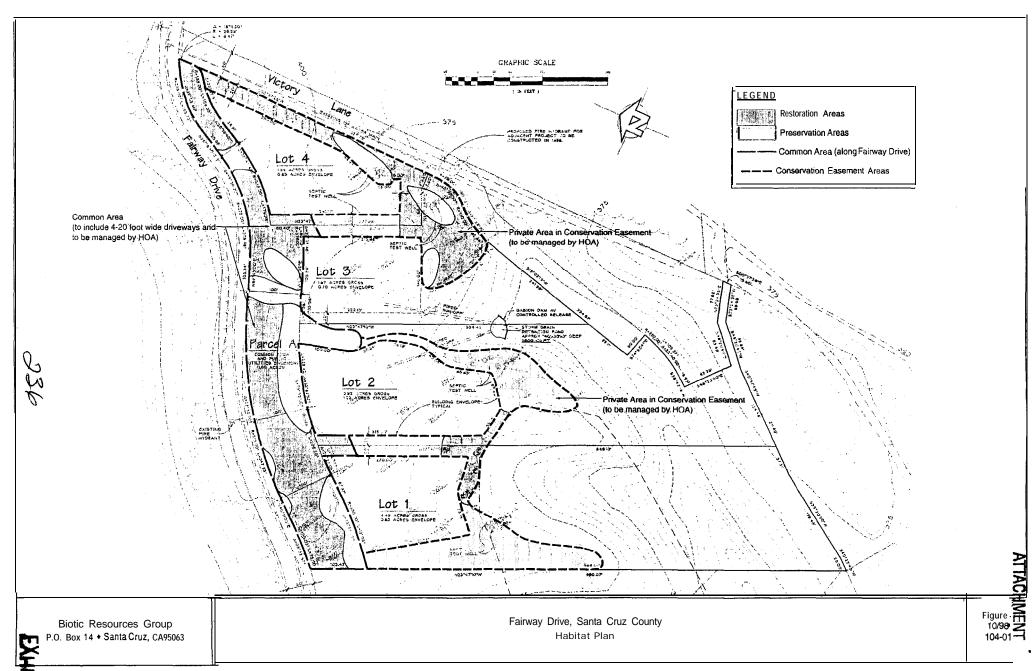

Ifland, dated 12-19-97.

Biotic Maps: Botanical Resource Map, Biotic Resources Group, dated 10-98.

Quality of Coastal Terrace Prairie, Biotic Resources Group, dated 10-98.

Habitat Plan, Biotic Resources Group, dated 10-98.

## 6. Review the configuration of Lot 2 to determine if additional grassland protection could be afforded.

The applicant proposes to add grassland to the biotic reserve via a conservation easement along the fringe of Parcels 1-3 (Exhibit "A", Revised Tentative Map). The revised Tentative Map describes the lot size as "gross" (total area) and "net" (the gross area minus the proposed conservation easements and septic corridors). This would make Lot 2 the smallest lot: 1.03 "net" acres. Please note that County Code does not require the deletion of these areas from the gross area. The developer has chosen to note the area in this manner.

# 7. Review the proposed building envelopes to determine if additional grassland protection could be accomplished.

The applicant submitted a revised Tentative Map which reduces the size of the building envelopes for Lots 3 and 4 (Exhibit "A"). Although the revised building envelopes reduce the area and restrict the location in which structures could be erected, additional grassland preservation would not be accomplished because other forms of disturbance (e.g. landscaping) could be installed anywhere within the parcel boundaries. Staff does, however, support the proposed, reconfigured building envelopes as the envelopes are more conventionally shaped. Additionally, staff recommends conditioning the type of landscaping which would occur within the parcel boundaries to increase the probability of survival for native species which are located on the fringe of the parcel boundaries. Finally, staff recommends the inclusion of the proposed "biotic easements" for Lots 2 and 3 directly into the biotic reserve. This could be accomplished without reducing the two parcels below the minimum one acre area, and the probability of survival for these "fringe areas" would be enhanced by recommended landscaping restrictions.