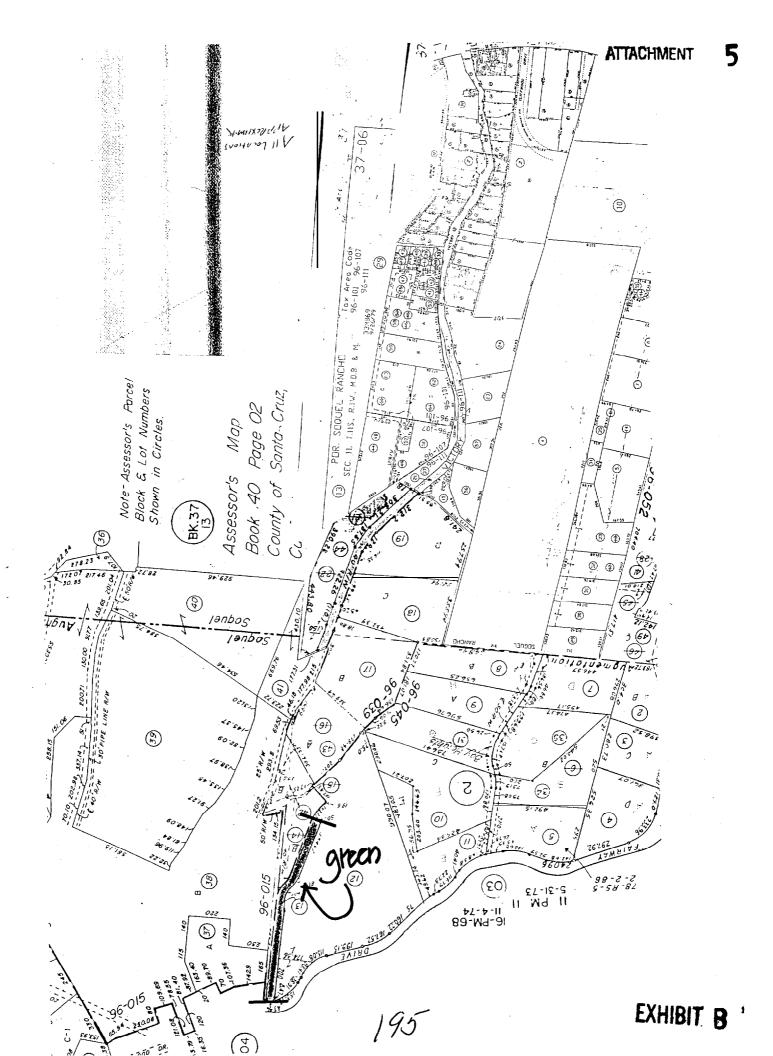

The parties acquired easements over the areas in question at different times by several documents. In order to give you a clearer picture, we have attempted to piece together and convert to a uniform scale the various assessor's maps so that all the information is now on one page. Along with said map, you will also find copies of the supporting recorded documents.

The following is a brief synopsis of the documentation.

- 1.) 1997-0034065 Goldstein/Zelver acquired APN 040-012-12 (blue) together with an easement over APN's 037-112-14 (orange) & 037-112-13 & 15 (aqua).
- 2.) 1997-0035779 Goldstein/Zelver are deeded an easement over APN 040-022-41 (yellow).
- 1998-0011387 Goldstein acquires fee ownership to APN 040-012-13 (green). 3.)
- 1998-0017106 Goldstein/Zelver are deeded an easement over APN's 040-012-20 & 037-4.) 061-21 (brown) and 040-022-38 (purple).
- 5.) 1997-0041132 Discloses that Goldstein/Zelver are parties to an agreement wherein Nass, as owner of APN 040-012-42 (peach), would agree to grant an easement over said APN upon the fulfillment of certain conditions.