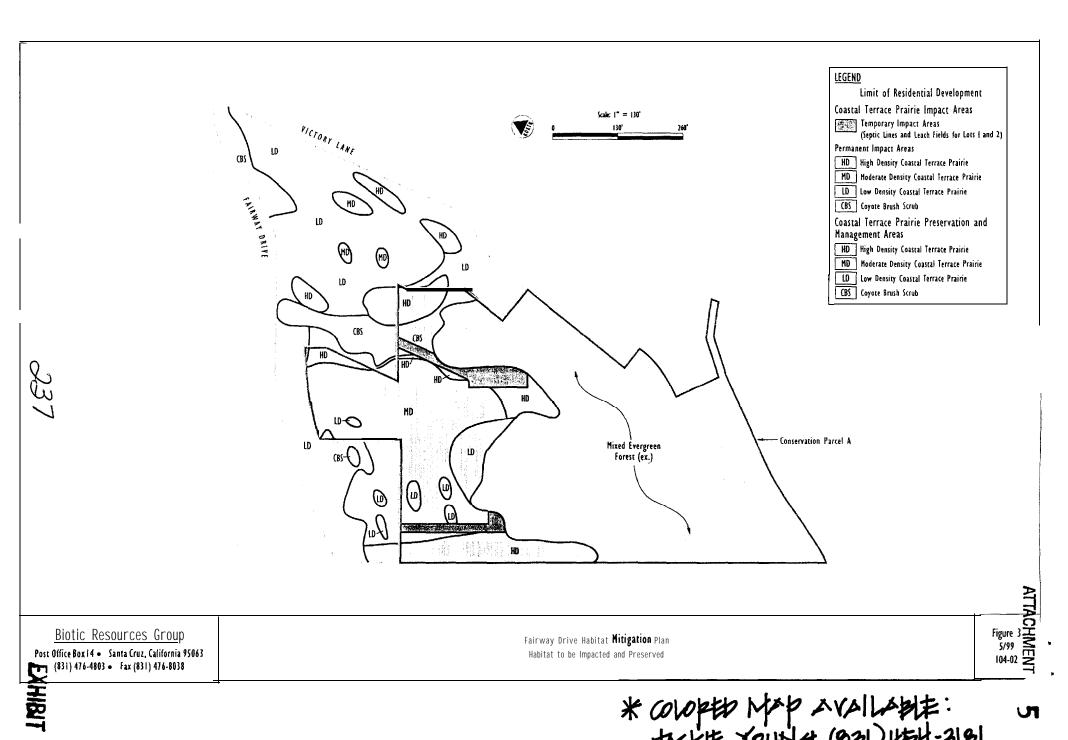

Fairway Drive Habitat Mitigation Plan/Habitat to be Impacted & Preserved,

Biotic Resources Group, dated 5-99.

Fairway Drive Habitat Mitigation Plan/Habitat Management Areas, Biotic Resources Group, dated 5-99.

5. Quantity the benefit to the grassland habitat if Lot 1 was eliminated.

The applicant has submitted three biotic impact tables illustrating impacts to grassland habitat located on the parcel (Exhibit "L"). Table 1 quantities the impact to grassland given the project as presented on December 8, 1999, and Table 2 quantifies the impact given the deletion of Lot 1. The applicant also submitted Table 3 which quantities impact given the addition of lands to the biotic preserve from the rear of Lots 1-3 via conservation easement, Both Tables 2 and 3 show an increase in the preservation of grassland. The alternatives submitted were reviewed by Paia Levine, Environmental Planning, (Exhibit "M"). Ms. Levine, in consultation with the County's consulting biologist, identifies the deletion of Lot 1 as the biologically superior alternative as "fringe" preservation is less desirable biologically than preservation of a larger, contiguous habitat.

# 7. Review the proposed building envelopes to determine if additional grassland protection could be accomplished.

The applicant submitted a revised Tentative Map which reduces the size of the building envelopes for Lots 3 and 4 (Exhibit "A"). Although the revised building envelopes reduce the area and restrict the location in which structures could be erected, additional grassland preservation would not be accomplished because other forms of disturbance (e.g. landscaping) could be installed anywhere within the parcel boundaries. Staff does, however, support the proposed, reconfigured building envelopes as the envelopes are more conventionally shaped. Additionally, staff recommends conditioning the type of landscaping which would occur within the parcel boundaries to increase the probability of survival for native species which are located on the fringe of the parcel boundaries. Finally, staff recommends the inclusion of the proposed "biotic easements" for Lots 2 and 3 directly into the biotic reserve. This could be accomplished without reducing the two parcels below the minimum one acre area, and the probability of survival for these "fringe areas" would be enhanced by recommended landscaping restrictions.