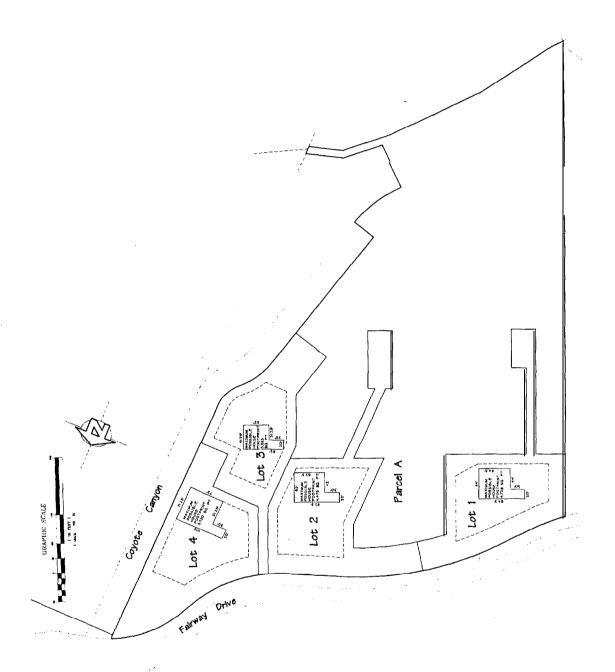

## 6. Review the configuration of Lot 2 to determine if additional grassland protection could be afforded.

The applicant proposes to add grassland to the biotic reserve via a conservation easement along the fringe of Parcels 1-3 (Exhibit "A", Revised Tentative Map). The revised Tentative Map describes the lot size as "gross" (total area) and "net" (the gross area minus the proposed conservation easements and septic corridors). This would make Lot 2 the smallest lot: 1.03 "net" acres. Please note that County Code does not require the deletion of these areas from the gross area. The developer has chosen to note the area in this manner.

# 7. Review the proposed building envelopes to determine if additional grassland protection could be accomplished.

The applicant submitted a revised Tentative Map which reduces the size of the building envelopes for Lots 3 and 4 (Exhibit "A"). Although the revised building envelopes reduce the area and restrict the location in which structures could be erected, additional grassland preservation would not be accomplished because other forms of disturbance (e.g. landscaping) could be installed anywhere within the parcel boundaries. Staff does, however, support the proposed, reconfigured building envelopes as the envelopes are more conventionally shaped. Additionally, staff recommends conditioning the type of landscaping which would occur within the parcel boundaries to increase the probability of survival for native species which are located on the fringe of the parcel boundaries. Finally, staff recommends the inclusion of the proposed "biotic easements" for Lots 2 and 3 directly into the biotic reserve. This could be accomplished without reducing the two parcels below the minimum one acre area, and the probability of survival for these "fringe areas" would be enhanced by recommended landscaping restrictions.

#### Exhibits:

A. Revised Project Plans: Tentative Map. Ifland, dated 12-30-99.

Maximum Possible House Footprint (with lot lines shown),

Ifland, dated 12-19-97.

Maximum Possible House Footprint (without lot lines shown),