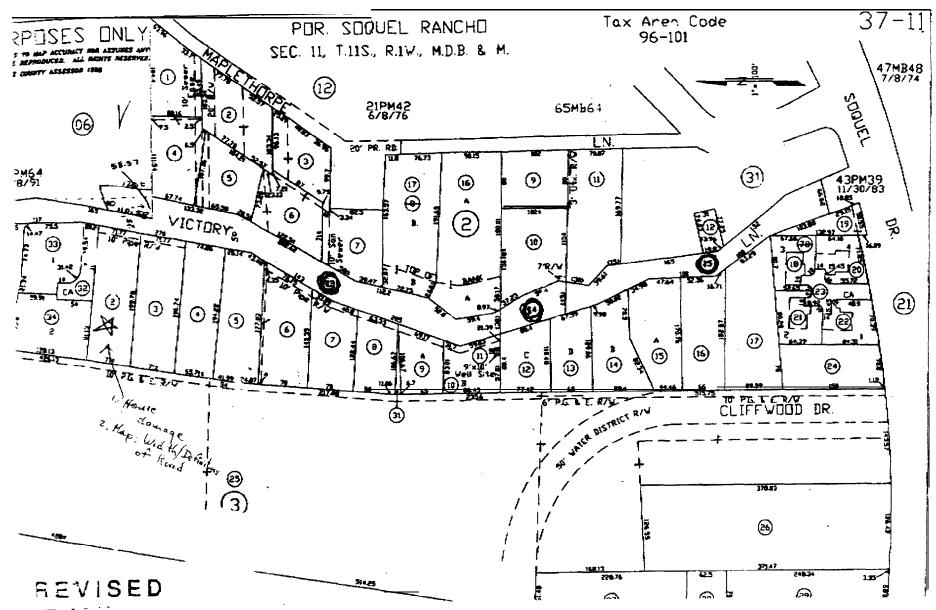

The parties acquired easements over the areas in question at different times by several documents. In order to give you a clearer picture, we have attempted to piece together and convert to a uniform scale the various assessor's maps so that all the information is now on one page. Along with said map, you will also find copies of the supporting recorded documents.

The following is a brief synopsis of the documentation.

- 1.) 1997-0034065 Goldstein/Zelver acquired APN 040-012-12 (blue) together with an easement over APN's 037-112-14 (orange) & 037-112-13 & 15 (aqua).
- 2.) 1997-0035779 Goldstein/Zelver are deeded an easement over APN 040-022-41 (yellow).
- 1998-0011387 Goldstein acquires fee ownership to APN 040-012-13 (green). 3.)
- 1998-0017106 Goldstein/Zelver are deeded an easement over APN's 040-012-20 & 037-4.) 061-21 (brown) and 040-022-38 (purple).
- 5.) 1997-0041132 Discloses that Goldstein/Zelver are parties to an agreement wherein Nass, as owner of APN 040-012-42 (peach), would agree to grant an easement over said APN upon the fulfillment of certain conditions.

Hopefully this information addresses your concerns.

Sincerely;

Wholdocks Vickie A. Maddocks/

Title Operations Manager

1997-0041132

| RECORDED AT THE REQUEST OF: [ Alan Goldstein [                               | 1 } | Recorded<br>Official Records<br>County Of<br>SANTA CRUZ<br>RICHARD W. BEDAL | REC FEE     | 13.00 |
|------------------------------------------------------------------------------|-----|-----------------------------------------------------------------------------|-------------|-------|
| WHEN RECORDED MAIL TO:                                                       | };  | 02:24PN 09-Sep-1997                                                         | Page 1 of 3 | 1     |
| [ Alan Goldstein Pacific Sun Properties 2715 Porter Street Soquel CA 95073 [ | ] } |                                                                             |             |       |