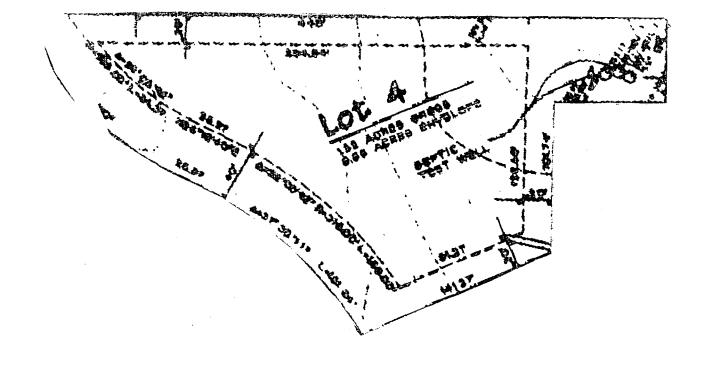

# 7. Review the proposed building envelopes to determine if additional grassland protection could be accomplished.

The applicant submitted a revised Tentative Map which reduces the size of the building envelopes for Lots 3 and 4 (Exhibit "A"). Although the revised building envelopes reduce the area and restrict the location in which structures could be erected, additional grassland preservation would not be accomplished because other forms of disturbance (e.g. landscaping) could be installed anywhere within the parcel boundaries. Staff does, however, support the proposed, reconfigured building envelopes as the envelopes are more conventionally shaped. Additionally, staff recommends conditioning the type of landscaping which would occur within the parcel boundaries to increase the probability of survival for native species which are located on the fringe of the parcel boundaries. Finally, staff recommends the inclusion of the proposed "biotic easements" for Lots 2 and 3 directly into the biotic reserve. This could be accomplished without reducing the two parcels below the minimum one acre area, and the probability of survival for these "fringe areas" would be enhanced by recommended landscaping restrictions.