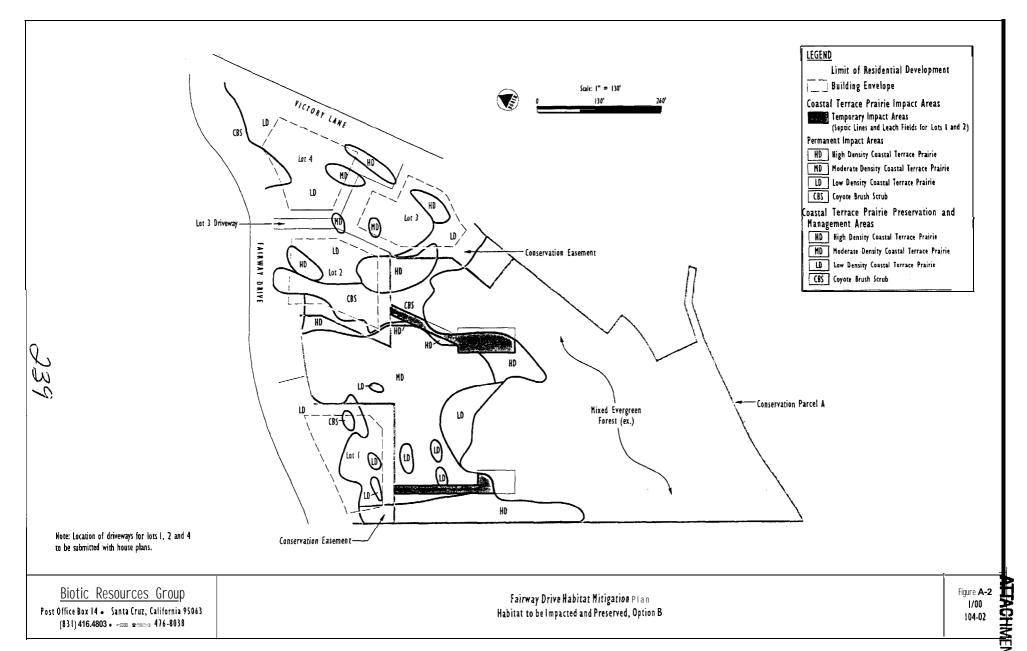

## 6. Review the configuration of Lot 2 to determine if additional grassland protection could be afforded.

The applicant proposes to add grassland to the biotic reserve via a conservation easement along the fringe of Parcels 1-3 (Exhibit "A", Revised Tentative Map). The revised Tentative Map describes the lot size as "gross" (total area) and "net" (the gross area minus the proposed conservation easements and septic corridors). This would make Lot 2 the smallest lot: 1.03 "net" acres. Please note that County Code does not require the deletion of these areas from the gross area. The developer has chosen to note the area in this manner.

# 7. Review the proposed building envelopes to determine if additional grassland protection could be accomplished.

The applicant submitted a revised Tentative Map which reduces the size of the building envelopes for Lots 3 and 4 (Exhibit "A"). Although the revised building envelopes reduce the area and restrict the location in which structures could be erected, additional grassland preservation would not be accomplished because other forms of disturbance (e.g. landscaping) could be installed anywhere within the parcel boundaries. Staff does, however, support the proposed, reconfigured building envelopes as the envelopes are more conventionally shaped. Additionally, staff recommends conditioning the type of landscaping which would occur within the parcel boundaries to increase the probability of survival for native species which are located on the fringe of the parcel boundaries. Finally, staff recommends the inclusion of the proposed "biotic easements" for Lots 2 and 3 directly into the biotic reserve. This could be accomplished without reducing the two parcels below the minimum one acre area, and the probability of survival for these "fringe areas" would be enhanced by recommended landscaping restrictions.

Add Condition III.D.8.c: Revise the plans as follows: (1) reduce the building envelopes for Lots

3 and 4 per the Tentative Map, Ifland dated 12-30-99; and (2) add the areas shown as "conservation easement" at the rears of Lots 1 and 2 into the biotic reserve, and revise the building envelopes accordingly. No lot shall be created which is less that one acre in area. The minimum one acre area shall not include the septic