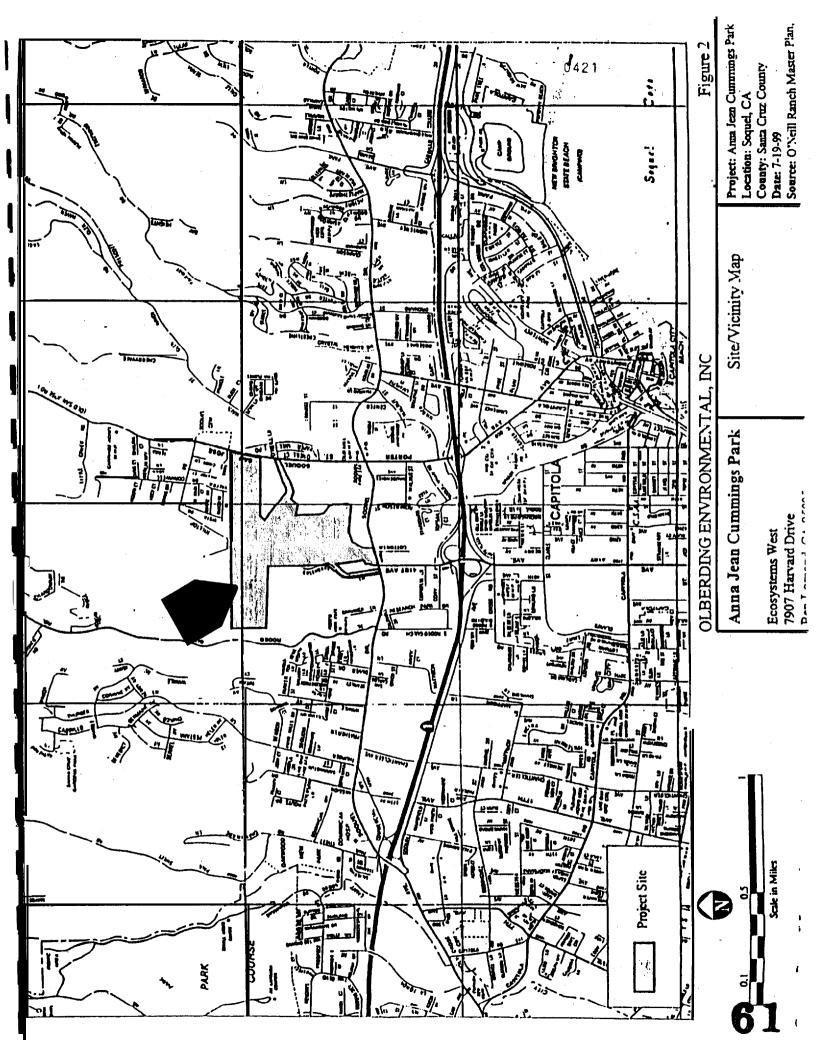

#### RECOMMENDATION OF AWARD FOR ANNA JEAN CUMMINGS PARK- **#99C1-015**

Dear Members of the Board:

On May 23, 2000, your Board received bids for Anna Jean Cummings Park, which is scheduled to begin construction in June. As you may recall, improvements to be constructed include a neighborhood park consisting of open turf area, picnic area with covered gazebo, children's play areas, covered sitting area, restroom building, and parking area; and a separate recreation area that includes two soccer fields and large multipurpose field (soccer or ball fields), picnic areas, a restroom/concession building with attached park maintenance building and outdoor equipment storage area, and parking area.