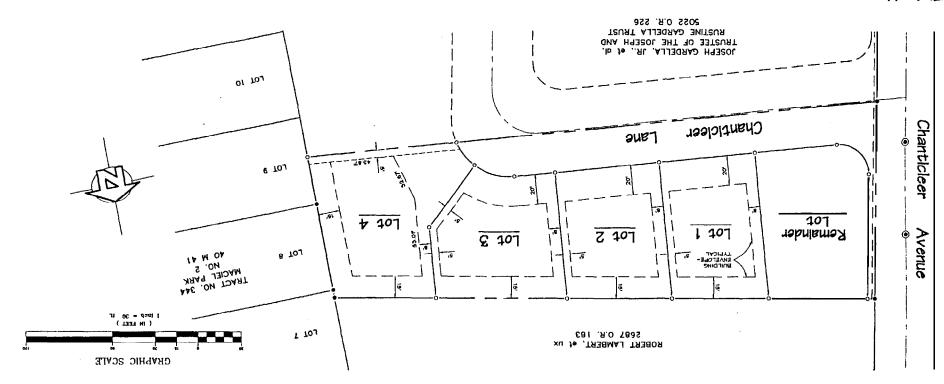

#### SUBJECT: TRACT 1421 AND MLD 99-0048, CHANTICLEER TERRACE ASSESSOR'S PARCEL NUMBER 29-081-05, 06 CHANTICLEER AVENUE, SANTA CRUZ

Members of the Board:

Submitted herewith are the final map for Tract 1421 containing three sheets, and the parcel map for MLD 99-0048, Chanticleer Terrace, containing three sheets. These maps have been duly checked and processed by Public Works and are now submitted for your consideration.

 WHEREAS, DEVELOPER is the owner and developer of that parcel of real property commonly known as 
 Chanticleer Terrace
 Tract Number \_\_\_\_\_1421
 and Assessor's Parcel Number : \_\_\_\_\_029-081-06

 Classical control of the second se

WHEREAS, DEVELOPER proposes to develop a <u>Nine</u> (<u>9</u>) lot subdivision with <u>remainder</u> lot, and to construct <u>Nine</u> (<u>) 9esi</u>dential units, hereinafter called "PROJECT", on the above-described PROPERTY; and