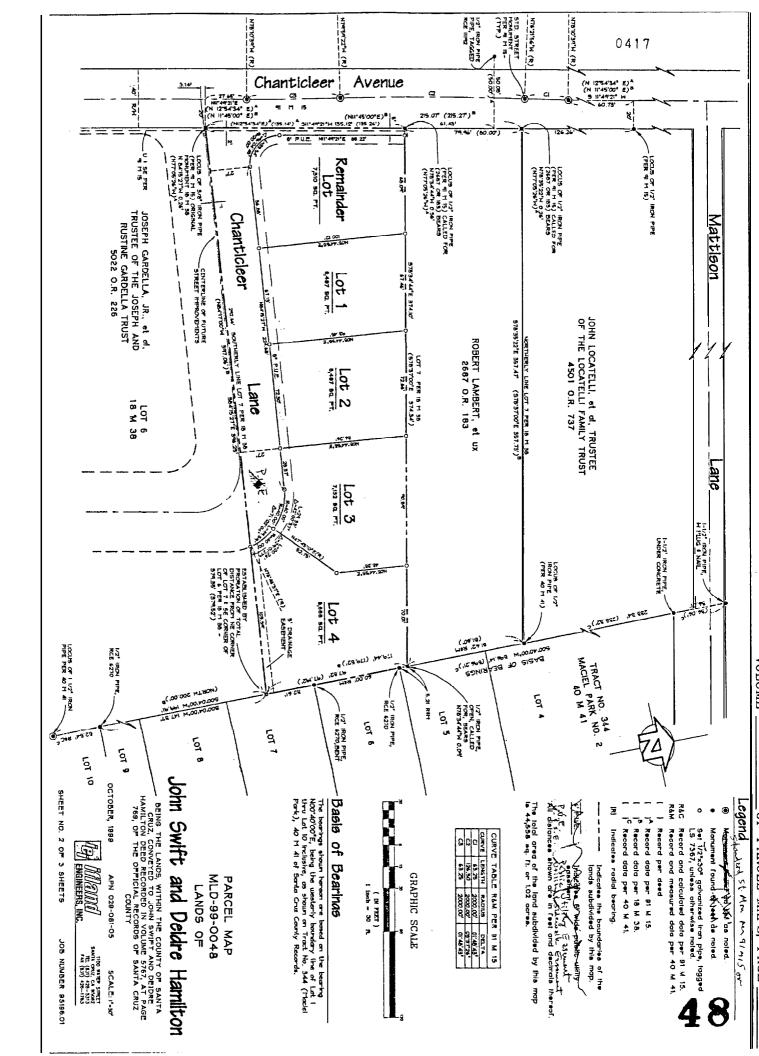

#### SUBJECT: TRACT 1421 AND MLD 99-0048, CHANTICLEER TERRACE ASSESSOR'S PARCEL NUMBER 29-081-05, 06 CHANTICLEER AVENUE, SANTA CRUZ

Members of the Board:

Submitted herewith are the final map for Tract 1421 containing three sheets, and the parcel map for MLD 99-0048, Chanticleer Terrace, containing three sheets. These maps have been duly checked and processed by Public Works and are now submitted for your consideration.

 WHEREAS, DEVELOPER is the owner and developer of that parcel of real property commonly known as 
 Chanticleer Terrace
 Tract Number \_\_\_\_\_1421
 and Assessor's Parcel Number : \_\_\_\_\_029-081-06