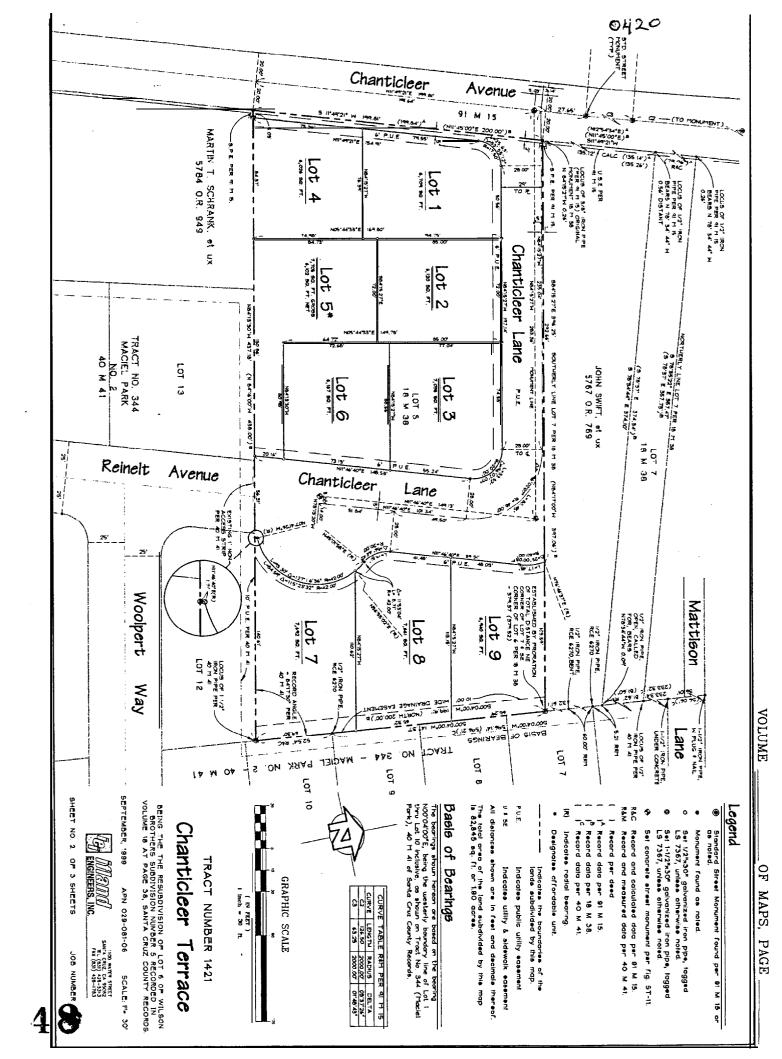

#### SUBJECT: TRACT 1421 AND MLD 99-0048, CHANTICLEER TERRACE ASSESSOR'S PARCEL NUMBER 29-081-05, 06 CHANTICLEER AVENUE, SANTA CRUZ

Members of the Board:

Submitted herewith are the final map for Tract 1421 containing three sheets, and the parcel map for MLD 99-0048, Chanticleer Terrace, containing three sheets. These maps have been duly checked and processed by Public Works and are now submitted for your consideration.

 WHEREAS, DEVELOPER is the owner and developer of that parcel of real property commonly known as 
 Chanticleer Terrace
 Tract Number \_\_\_\_\_1421
 and Assessor's Parcel Number : \_\_\_\_\_029-081-06

 Classical control of the second se

WHEREAS, DEVELOPER proposes to develop a <u>Nine</u> (<u>9</u>) lot subdivision with <u>remainder</u> lot, and to construct <u>Nine</u> (<u>) 9esi</u>dential units, hereinafter called "PROJECT", on the above-described PROPERTY; and