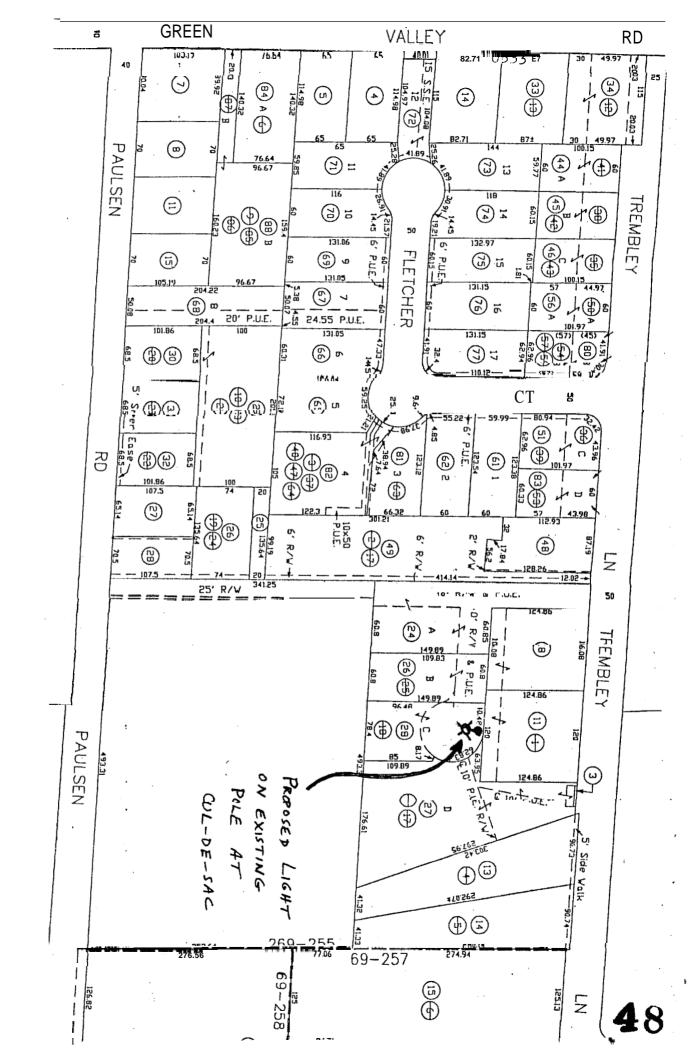

SUBJECT: INSTALLATION OF NEW RESIDENTIAL STREET LIGHTS WITHIN COUNTY SERVICE AREA NO. 9, ZONE A

Members of the Board:

The Department of Public Works has received a petition (copy attached) from residents of Trembley Lane, off Green Valley Road in the Watsonville area, requesting the installation of two new street lights at the location shown on the attached maps. This area is within the County's residential lighting district, Zone A of County Service Area (CSA) No. 9. The petition is signed by all residents or property owners in the immediate vicinity of the proposed lights.

RESIDENTIAL STREET LIGHT INSTALLATION

AT CUL-DE-SAL OF PRIVATE

Location: STREET OFF TREMBLEY LAWE

Owner's Address

| ibbic ve   | OD Jec L | or Parcer No.                           | Owner's Signature  | <u>Date</u> |
|------------|----------|-----------------------------------------|--------------------|-------------|
| 11/1       |          | 36 BTrembly Ly                          | Maning Zamery      | 10/6/01     |
| $\sqrt{V}$ |          | 36-A Trembley IN                        | Margarta Moners    | 10/6/01     |
|            | /        | 42 fremhley CD                          | Bethy Steetman     | Polalos     |
|            |          | 360 TREALLEY LA                         | Mala Ellewell      | 10/6/01     |
| 11/        |          | 36 D Trembley Ln                        | Ano B Guerrero     | 10/6/01     |
|            |          | ,                                       |                    |             |
|            |          |                                         |                    |             |
|            |          |                                         |                    |             |
|            |          |                                         |                    |             |
|            | /        |                                         |                    |             |
| <u>/</u> / |          |                                         |                    |             |
|            |          |                                         |                    |             |
|            |          |                                         |                    |             |
|            |          |                                         |                    |             |
|            | Remarks: | I nancy Zamora Le                       | are to work at     | 4:00 A.m    |
|            |          | I nancy Zamora Les<br>and it is so dork | outside it scars m | <u>e =</u>  |
|            |          |                                         |                    |             |
|            |          |                                         |                    |             |
|            |          |                                         |                    |             |
|            |          |                                         |                    |             |
|            |          |                                         |                    |             |