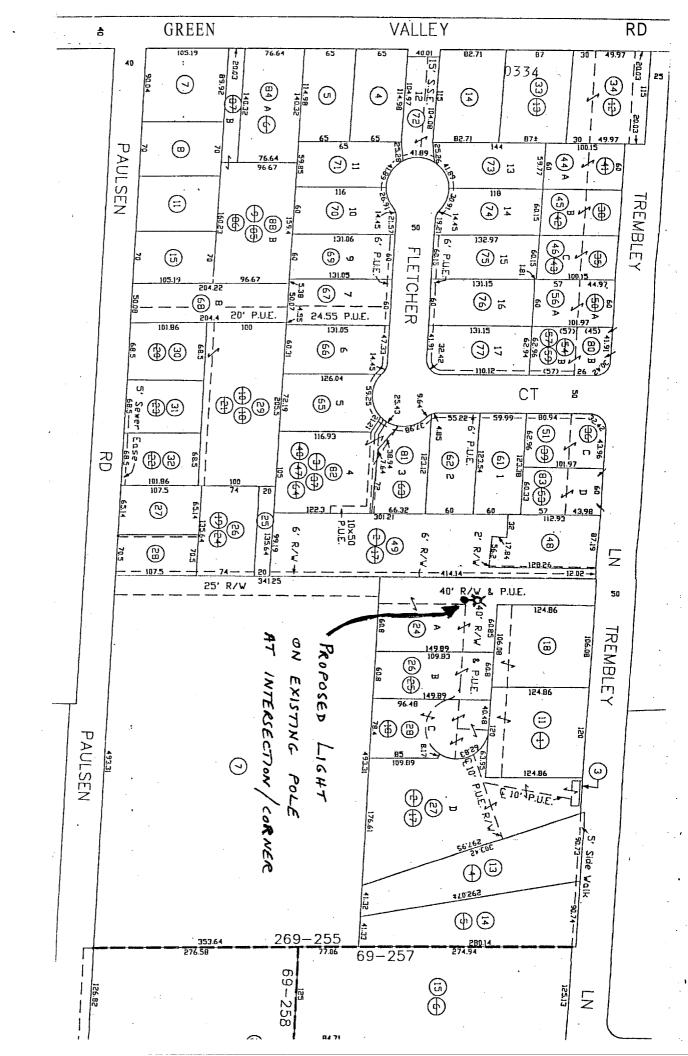

SUBJECT: INSTALLATION OF NEW RESIDENTIAL STREET LIGHTS WITHIN COUNTY SERVICE AREA NO. 9, ZONE A

Members of the Board:

The Department of Public Works has received a petition (copy attached) from residents of Trembley Lane, off Green Valley Road in the Watsonville area, requesting the installation of two new street lights at the location shown on the attached maps. This area is within the County's residential lighting district, Zone A of County Service Area (CSA) No. 9. The petition is signed by all residents or property owners in the immediate vicinity of the proposed lights.

PUBLIC WORKS DEPT RESIDENTIAL STREET LIGHT INSTALLATION
SANTA CRUZ, CA.

AT INTERSECTION CORNER OF

ECEGE 67 82 LOCATION: PRIVATE STREET OFF TREMBLEY LAWE

| Approve | <u>Object</u> | or Parcel No.                                          | Owner's Signature                                       | Date,   |
|---------|---------------|--------------------------------------------------------|---------------------------------------------------------|---------|
|         |               | 34-A Trembley LN<br>36 A Trembley LN<br>40 Trembley LN | Juana ayano Runtinia<br>Jacob Sacreta<br>Clorked hymner | 9/23/01 |
|         | Remarks :     |                                                        |                                                         |         |
|         |               |                                                        |                                                         |         |
|         |               |                                                        |                                                         |         |