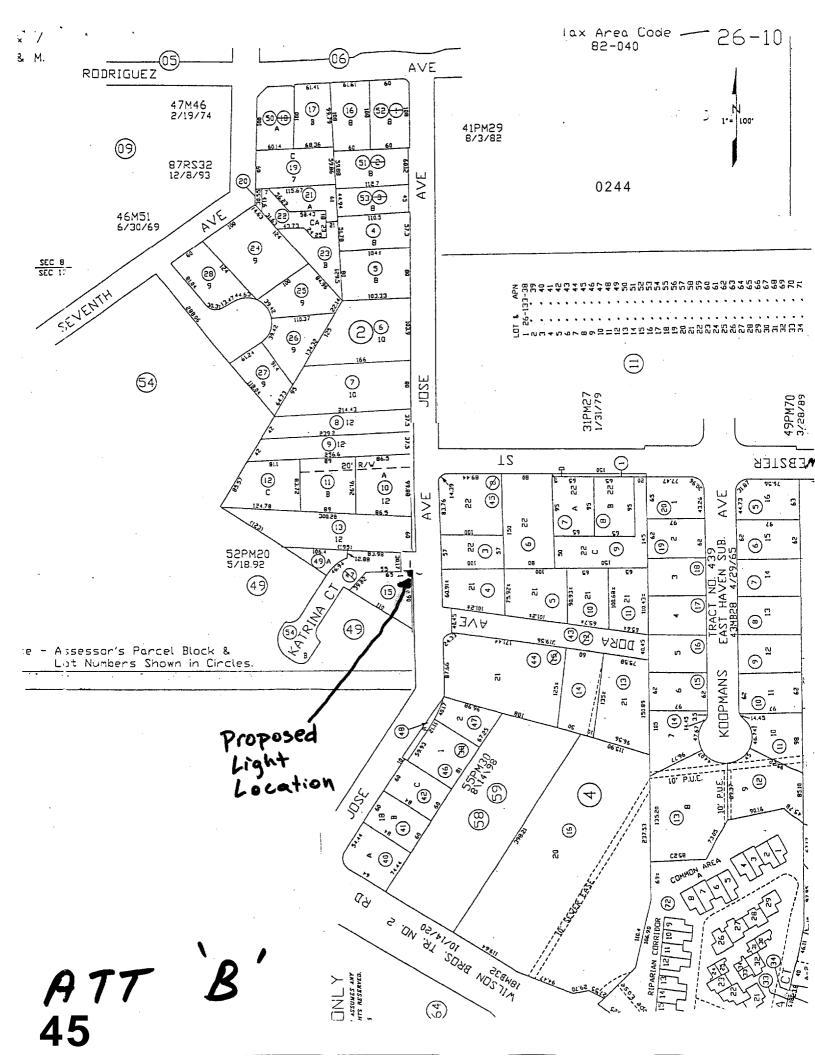

SUBJECT: INSTALLATION OF NEW RESIDENTIAL STREET LIGHT WITHIN COUNTY

SERVICE AREA NO. 9, ZONE A - JOSE AVENUE

Members of the Board:

The Department of Public Works has received a petition (see Attachment "A") from residents of Jose Avenue in the Live Oak area, requesting the installation of one new street light at the location shown on Attachment "B". This area is within the County's residential lighting district, Zone A of County Service Area (CSA) No. 9. The petition is signed by all residents or property owners in the immediate vicinity of the proposed light.

The Supervisor of this area is aware of the request for this light and is in favor of the installation.

It is therefore recommended that the Board of Supervisors authorize the installation of one 70-watt residential street light on Jose Avenue.