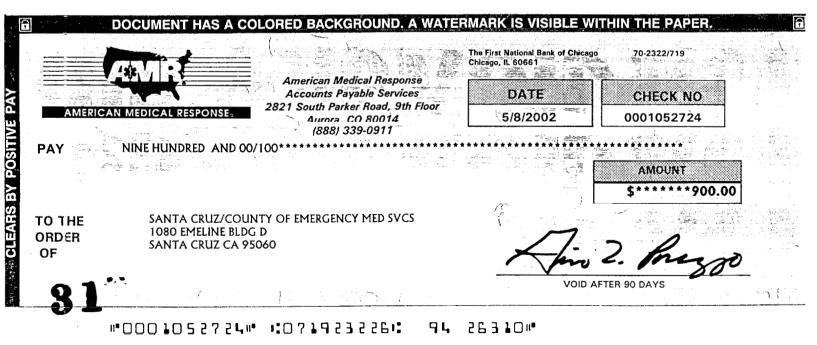

#### American Medical Response A/P (888) 339-0911

1 of 1 0286

| Invoice Number | Invoice<br>Date | Remarks                                 | Net Amount | Discount | Extended Amour |
|----------------|-----------------|-----------------------------------------|------------|----------|----------------|
| 364797040902   | 4/9/2002        | 1-369453<br>A<br>HAY 2002<br>B RECEIVED | 900.00     |          | 900.00         |
|                |                 | 10 CE 62 62 63                          |            |          |                |
|                |                 |                                         |            |          |                |
|                |                 |                                         |            |          |                |