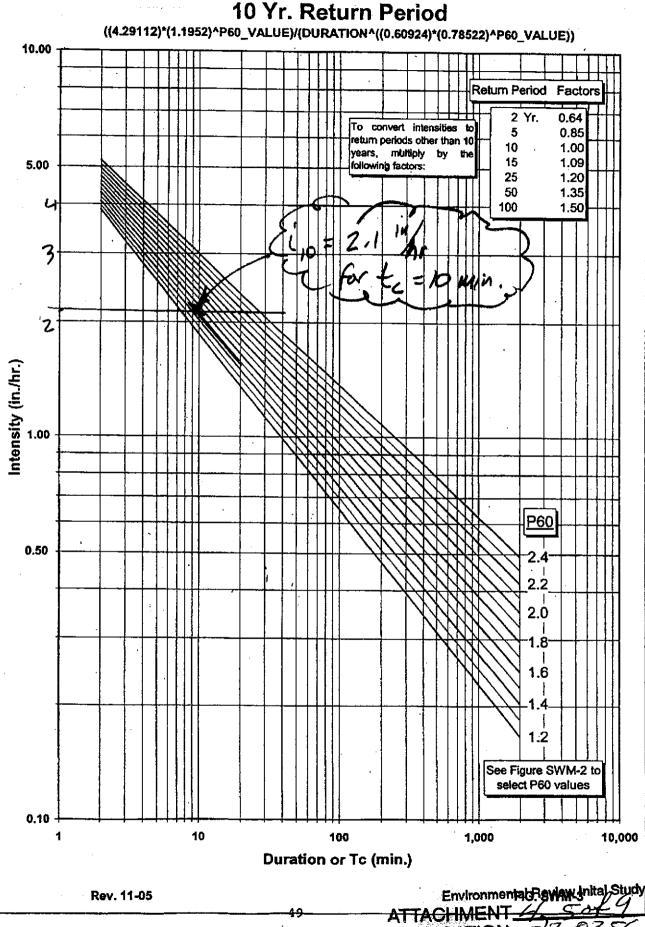

Application 07-0365 **Environmental Review Initial Study** Significant Less than Significant Less than Or Potentially Significant with Page 8 Mitigation Significant Or Not No Impact Applicable Impact Incorporation The project will obtain water from the City of Santa Cruz and will not rely on private well water. Although the project will incrementally increase water demand, the City of Santa Cruz Water Department has indicated that adequate supplies are available to serve the project (Attachment 9). The project is not located in a mapped groundwater recharge area. 5. Degrade a public or private water supply? (Including the contribution of urban contaminants, nutrient enrichments, or other agricultural chemicals or seawater intrusion). Х Runoff from this project may contain small amounts of chemicals and other household contaminants. No commercial or industrial activities are proposed that would contribute a significant amount of contaminants to a public or private water supply. Potential siltation from the proposed project will be mitigated through implementation of erosion control measures. No commercial or industrial activities are proposed that would generate a significant amount of contaminants to a public or private water supply. The parking and driveway associated with the project will incrementally contribute urban pollutants to the environment; however, the contribution will be minimal given the size of the driveway and parking area. Potential siltation from the proposed project will be mitigated through implementation of erosion control measures. A silt and grease trap, and a plan for maintenance, will be required to reduce this impact to a less than significant level. 6. Degrade septic system functioning? Х There is no indication that existing septic systems in the vicinity would be affected by the project.