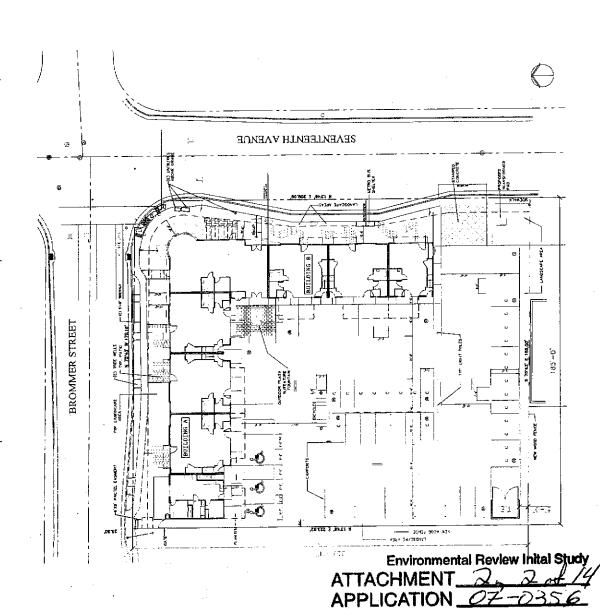

### SUMMARY PROJECT DESCRIPTION:

Proposal to construct a two story, mixed-use building of approximately 15,000 sq. ft. Project consists of 7 commercial spaces and one accessible residential unit on the ground level and seven residential units on the upper level. All units are proposed to be individual condominiums. Includes 61 parking spaces and associated landscaping.

### **DETAILED PROJECT DESCRIPTION:**

The applicant proposes to construct an approximately 15,000 sq. ft., 2 story mixed use development on a vacant lot. The building is an "L-shaped" structure facing both 17<sup>th</sup> Avenue and Brommer Street, with a rounded form on the corner. The rear of the lot provides the parking, trash enclosure, bicycle parking and an outdoor area with fountain.

The building contains seven retail commercial condominiums and one (accessible) residential condominium at ground level and seven residential condominiums on the upper floor. All commercial units and the ground floor residential unit have both front and rear entries, while the upper residential units are accessed from the rear of the building.

The proposed improvements are consistent with the development standards for the C-1 zone district, as they relate to front, rear, side setbacks and height.

Access to the parking area is from 17<sup>th</sup> Avenue. Project plans indicate that 61 parking spaces are requires for the proposed uses with no reduction taken for shared uses. A total of 62 spaces are proposed with 22 compact spaces and three accessible spaces. A Master Occupancy Program is proposed which will limit new uses to those that have lower parking requirements (as opposed to a restaurant or doctors offices for example).

Sufficient landscaping is provided in the parking area to meet the requirements of one tree for each five parking spaces. A total of 27 trees are proposed for the entire site, 16 of which occur in the parking area. Street trees and improvements have been already installed by the Redevelopment Agency.