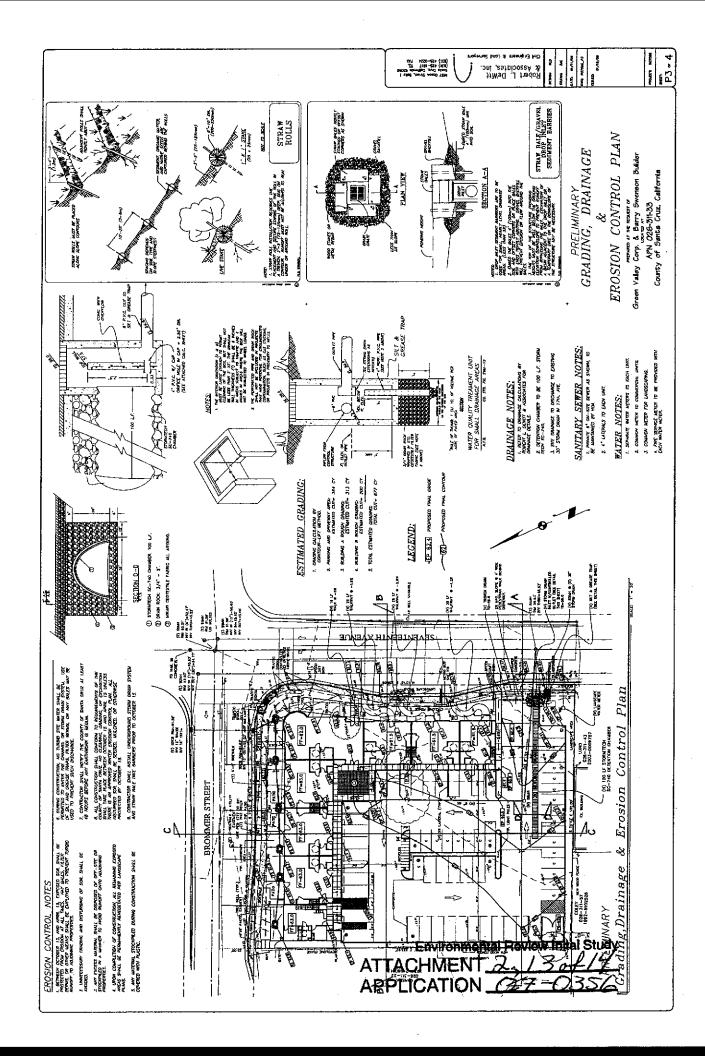

Application 07-0365 **Environmental Review Initial Study** Significant Less than Significant Less than Or Potentially Significant with Page 8 Mitigation Significant Or Not No Impact Applicable Impact Incorporation The project will obtain water from the City of Santa Cruz and will not rely on private well water. Although the project will incrementally increase water demand, the City of Santa Cruz Water Department has indicated that adequate supplies are available to serve the project (Attachment 9). The project is not located in a mapped groundwater recharge area. 5. Degrade a public or private water supply? (Including the contribution of urban contaminants, nutrient enrichments, or other agricultural chemicals or seawater intrusion). Х Runoff from this project may contain small amounts of chemicals and other household contaminants. No commercial or industrial activities are proposed that would contribute a significant amount of contaminants to a public or private water supply. Potential siltation from the proposed project will be mitigated through implementation of erosion control measures. No commercial or industrial activities are proposed that would generate a significant amount of contaminants to a public or private water supply. The parking and driveway associated with the project will incrementally contribute urban pollutants to the environment; however, the contribution will be minimal given the size of the driveway and parking area. Potential siltation from the proposed project will be mitigated through implementation of erosion control measures. A silt and grease trap, and a plan for maintenance, will be required to reduce this impact to a less than significant level. 6. Degrade septic system functioning? Х There is no indication that existing septic systems in the vicinity would be affected by the project.

The proposed project is not located near any watercourses, and will not alter the existing overall drainage pattern of the site. Department of Public Works Drainage Section staff has reviewed and approved the proposed drainage plan.

X

Alter the existing drainage pattern of the site or area, including the alteration of the course of a stream or river, in a manner that could result in flooding, erosion, or siltation on or off-site?

7.

|                                                                                                                                                                                                                                                                                                                                                                                                                                                                                                                                                                                                                                                                                                                                                                                                                                                                                                                                                                                | ation 07-0365<br>nmental Review Initial Study                                                                                                  | Significant<br>Or<br>Potentially<br>Significant | Less than<br>Significant<br>with<br>Mitigation | Less than<br>Significant<br>Or | Not                                                        |
|--------------------------------------------------------------------------------------------------------------------------------------------------------------------------------------------------------------------------------------------------------------------------------------------------------------------------------------------------------------------------------------------------------------------------------------------------------------------------------------------------------------------------------------------------------------------------------------------------------------------------------------------------------------------------------------------------------------------------------------------------------------------------------------------------------------------------------------------------------------------------------------------------------------------------------------------------------------------------------|------------------------------------------------------------------------------------------------------------------------------------------------|-------------------------------------------------|------------------------------------------------|--------------------------------|------------------------------------------------------------|
| 0                                                                                                                                                                                                                                                                                                                                                                                                                                                                                                                                                                                                                                                                                                                                                                                                                                                                                                                                                                              | Croote as contribute maneff that would                                                                                                         | Impact                                          | Incorporation                                  | No Impact                      | Applicable                                                 |
| 8.                                                                                                                                                                                                                                                                                                                                                                                                                                                                                                                                                                                                                                                                                                                                                                                                                                                                                                                                                                             | Create or contribute runoff that would exceed the capacity of existing or planned storm water drainage systems, or create additional source(s) |                                                 |                                                |                                |                                                            |
|                                                                                                                                                                                                                                                                                                                                                                                                                                                                                                                                                                                                                                                                                                                                                                                                                                                                                                                                                                                | of polluted runoff?                                                                                                                            | · · · · · · · · · · · · · · · · · · ·           |                                                | X                              |                                                            |
| Drainage Calculations (see Attachment 4) prepared by Robert DeWitt and Associates dated July 9, 2007, have been reviewed for potential drainage impacts and accepted by the Department of Public Works (DPW) Drainage Section staff (see Attachment 3). The runoff rate from the property will be controlled differently by area. The front yards along Brommer Street will be diverted to catch basins which will be connected to drain into a storm drain catch basin near the corner of Brommer and 17 <sup>th</sup> . The front yards along 17 <sup>th</sup> Avenue sheet drain to the street, which has a curb and gutter. The parking lot drains to a new detention chamber at the entry to the site along 17 <sup>th</sup> Avenue. DPW staff has determined that existing storm water facilities are adequate to handle the increase in drainage associated with the project. Refer to response B-5 for discussion of urban contaminants and/or other polluting runoff. |                                                                                                                                                |                                                 |                                                |                                | cepted nent 3). nt yards to drain yards parking e. DPW the |
| 9.                                                                                                                                                                                                                                                                                                                                                                                                                                                                                                                                                                                                                                                                                                                                                                                                                                                                                                                                                                             | Contribute to flood levels or erosion in natural watercourses by discharges of newly collected runoff?                                         | ·                                               |                                                | X                              |                                                            |
|                                                                                                                                                                                                                                                                                                                                                                                                                                                                                                                                                                                                                                                                                                                                                                                                                                                                                                                                                                                | w impervious surfaces are proposed as pa<br>onal storm water runoff that could contribut                                                       |                                                 |                                                |                                | l be no                                                    |
| 10.                                                                                                                                                                                                                                                                                                                                                                                                                                                                                                                                                                                                                                                                                                                                                                                                                                                                                                                                                                            | Otherwise substantially degrade water supply or quality?                                                                                       | ·                                               | X                                              |                                |                                                            |

A silt and grease trap, and a plan for maintenance, will be required to minimize the effects of urban pollutants.

|                 | ation 07-0365<br>onmental Review Initial Study                                                                                                                                                                                                    | Significant                                | Less than                                          |                                             |                   |
|-----------------|---------------------------------------------------------------------------------------------------------------------------------------------------------------------------------------------------------------------------------------------------|--------------------------------------------|----------------------------------------------------|---------------------------------------------|-------------------|
| Page 1          | 0                                                                                                                                                                                                                                                 | Or<br>Potentially<br>Significant<br>Impact | Significant<br>with<br>Mitigation<br>Incorporation | Less than<br>Significant<br>Or<br>No Impact | Not<br>Applicable |
| <u>C. B</u>     | iological Resources                                                                                                                                                                                                                               |                                            |                                                    |                                             |                   |
| Does            | the project have the potential to:                                                                                                                                                                                                                |                                            |                                                    | •                                           |                   |
| 1.              | Have an adverse effect on any species identified as a candidate, sensitive, or special status species, in local or regional plans, policies, or regulations, or by the California Department of Fish and Game, or U.S. Fish and Wildlife Service? |                                            |                                                    | X                                           |                   |
| Califo<br>anima | rding to the California Natural Diversity Da<br>ornia Department of Fish and Game, there<br>al species in the site vicinity, and there we<br>roject area.                                                                                         | are no kn                                  | own specia                                         | l status pl                                 | ant or            |
| 2.              | Have an adverse effect on a sensitive biotic community (riparian corridor), wetland, native grassland, special forests, intertidal zone, etc.)?                                                                                                   |                                            |                                                    | X                                           |                   |
|                 | e are no mapped or designated sensitive b<br>ct site.                                                                                                                                                                                             | iotic comr                                 | munities on                                        | or adjace                                   | nt to the         |
| 3.              | Interfere with the movement of any native resident or migratory fish or wildlife species, or with established native resident or migratory wildlife corridors, or impede the use of native or migratory wildlife nursery sites?                   |                                            |                                                    | X                                           |                   |
| -               | proposed project does not involve any active<br>ements or migrations of fish or wildlife, or in                                                                                                                                                   |                                            |                                                    |                                             |                   |
| 4.              | Produce nighttime lighting that will illuminate animal habitats?                                                                                                                                                                                  |                                            |                                                    | X                                           |                   |