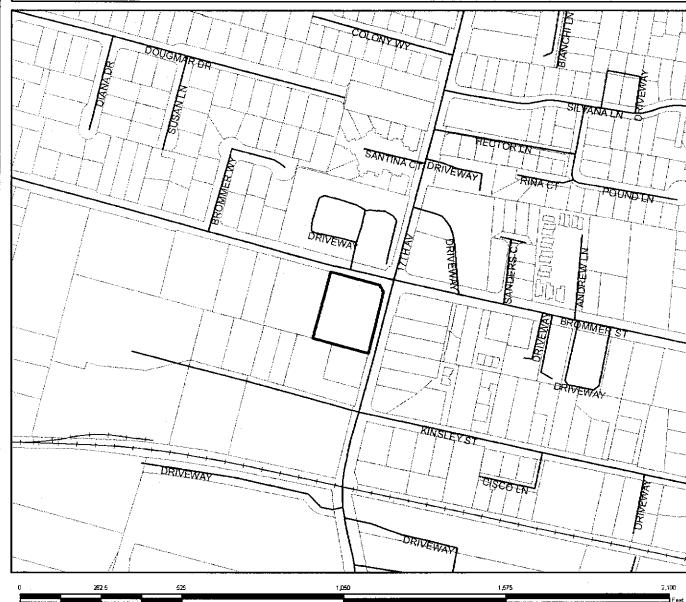

### I. OVERVIEW AND ENVIRONMENTAL DETERMINATION

APPLICANT: Green Valley Corporation

**APN**: 026-311-33

OWNER:

Green Valley Corporation

SUPERVISORAL DISTRICT: First

LOCATION: 17th Avenue and Brommer Street

Project located at the southwest corner of Brommer Street and 17th Avenue, Santa Cruz (Live Oak Planning Area)

### PROJECT SETTING AND BACKGROUND:

The project is on the southwest corner of the intersection of 17th Avenue and Brommer Street. Diagonally across the intersection is a gas station and small two-story shopping center. Across Brommer Street from the project is the Live Oak Mobile Home Park, and across 17th Avenue from the project is a one-story commercial building.