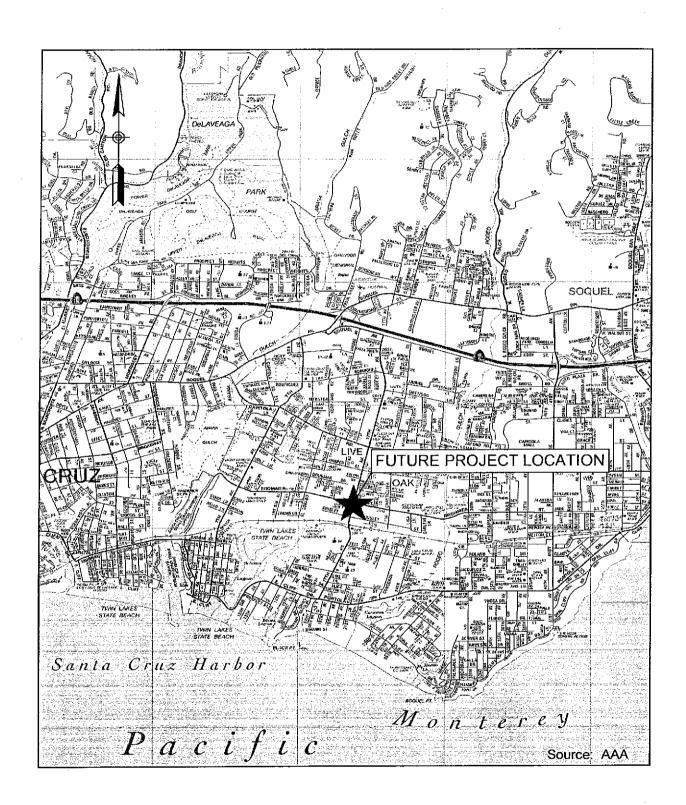

### I. OVERVIEW AND ENVIRONMENTAL DETERMINATION

APPLICANT: Green Valley Corporation

**APN**: 026-311-33

OWNER:

Green Valley Corporation

SUPERVISORAL DISTRICT: First

LOCATION: 17th Avenue and Brommer Street

### SUMMARY PROJECT DESCRIPTION:

Proposal to construct a two story, mixed-use building of approximately 15,000 sq. ft. Project consists of 7 commercial spaces and one accessible residential unit on the ground level and seven residential units on the upper level. All units are proposed to be individual condominiums. Includes 61 parking spaces and associated landscaping.

Project located at the southwest corner of Brommer Street and 17th Avenue, Santa Cruz (Live Oak Planning Area)

### PROJECT SETTING AND BACKGROUND:

The project is on the southwest corner of the intersection of 17th Avenue and Brommer Street. Diagonally across the intersection is a gas station and small two-story shopping center. Across Brommer Street from the project is the Live Oak Mobile Home Park, and across 17th Avenue from the project is a one-story commercial building.

The project is located in the Live Oak Planning Area.

Page 4