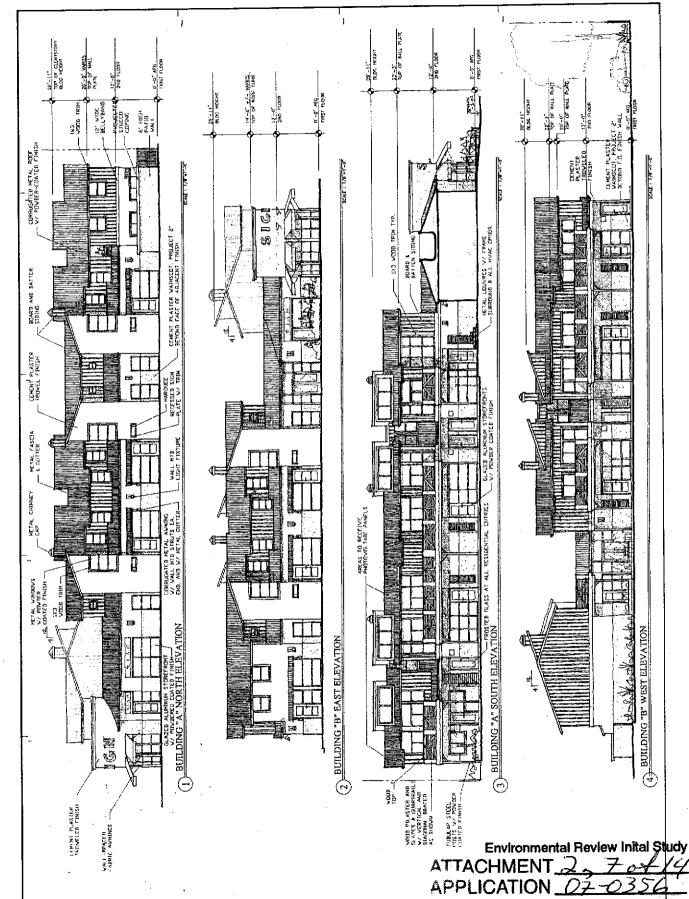

### **DETAILED PROJECT DESCRIPTION:**

The applicant proposes to construct an approximately 15,000 sq. ft., 2 story mixed use development on a vacant lot. The building is an "L-shaped" structure facing both 17<sup>th</sup> Avenue and Brommer Street, with a rounded form on the corner. The rear of the lot provides the parking, trash enclosure, bicycle parking and an outdoor area with fountain.