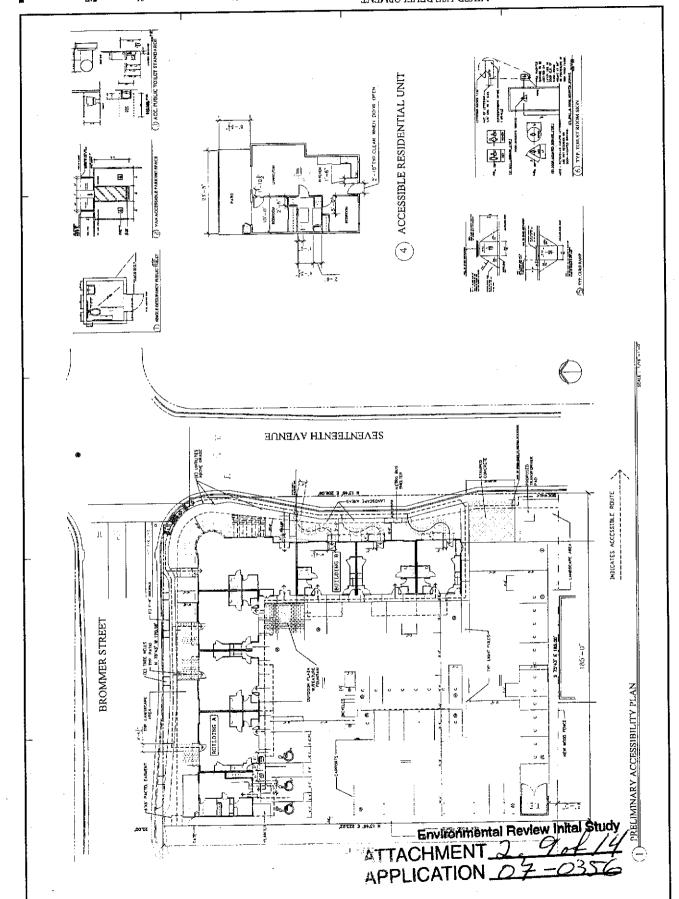

### SUMMARY PROJECT DESCRIPTION:

Proposal to construct a two story, mixed-use building of approximately 15,000 sq. ft. Project consists of 7 commercial spaces and one accessible residential unit on the ground level and seven residential units on the upper level. All units are proposed to be individual condominiums. Includes 61 parking spaces and associated landscaping.

### **DETAILED PROJECT DESCRIPTION:**

The applicant proposes to construct an approximately 15,000 sq. ft., 2 story mixed use development on a vacant lot. The building is an "L-shaped" structure facing both 17<sup>th</sup> Avenue and Brommer Street, with a rounded form on the corner. The rear of the lot provides the parking, trash enclosure, bicycle parking and an outdoor area with fountain.

The building contains seven retail commercial condominiums and one (accessible) residential condominium at ground level and seven residential condominiums on the upper floor. All commercial units and the ground floor residential unit have both front and rear entries, while the upper residential units are accessed from the rear of the building.

The proposed improvements are consistent with the development standards for the C-1 zone district, as they relate to front, rear, side setbacks and height.

Access to the parking area is from 17<sup>th</sup> Avenue. Project plans indicate that 61 parking spaces are requires for the proposed uses with no reduction taken for shared uses. A total of 62 spaces are proposed with 22 compact spaces and three accessible spaces. A Master Occupancy Program is proposed which will limit new uses to those that have lower parking requirements (as opposed to a restaurant or doctors offices for example).

Sufficient landscaping is provided in the parking area to meet the requirements of one tree for each five parking spaces. A total of 27 trees are proposed for the entire site, 16 of which occur in the parking area. Street trees and improvements have been already installed by the Redevelopment Agency.