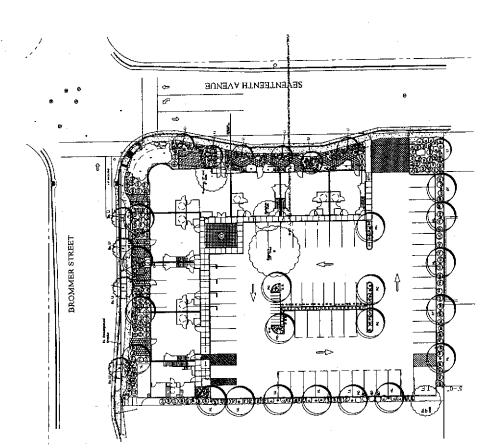

### SUMMARY PROJECT DESCRIPTION:

Proposal to construct a two story, mixed-use building of approximately 15,000 sq. ft. Project consists of 7 commercial spaces and one accessible residential unit on the ground level and seven residential units on the upper level. All units are proposed to be individual condominiums. Includes 61 parking spaces and associated landscaping.

### **DETAILED PROJECT DESCRIPTION:**

The applicant proposes to construct an approximately 15,000 sq. ft., 2 story mixed use development on a vacant lot. The building is an "L-shaped" structure facing both 17<sup>th</sup> Avenue and Brommer Street, with a rounded form on the corner. The rear of the lot provides the parking, trash enclosure, bicycle parking and an outdoor area with fountain.

The proposed improvements are consistent with the development standards for the C-1 zone district, as they relate to front, rear, side setbacks and height.

Access to the parking area is from 17<sup>th</sup> Avenue. Project plans indicate that 61 parking spaces are requires for the proposed uses with no reduction taken for shared uses. A total of 62 spaces are proposed with 22 compact spaces and three accessible spaces. A Master Occupancy Program is proposed which will limit new uses to those that have lower parking requirements (as opposed to a restaurant or doctors offices for example).

Sufficient landscaping is provided in the parking area to meet the requirements of one tree for each five parking spaces. A total of 27 trees are proposed for the entire site, 16 of which occur in the parking area. Street trees and improvements have been already installed by the Redevelopment Agency.