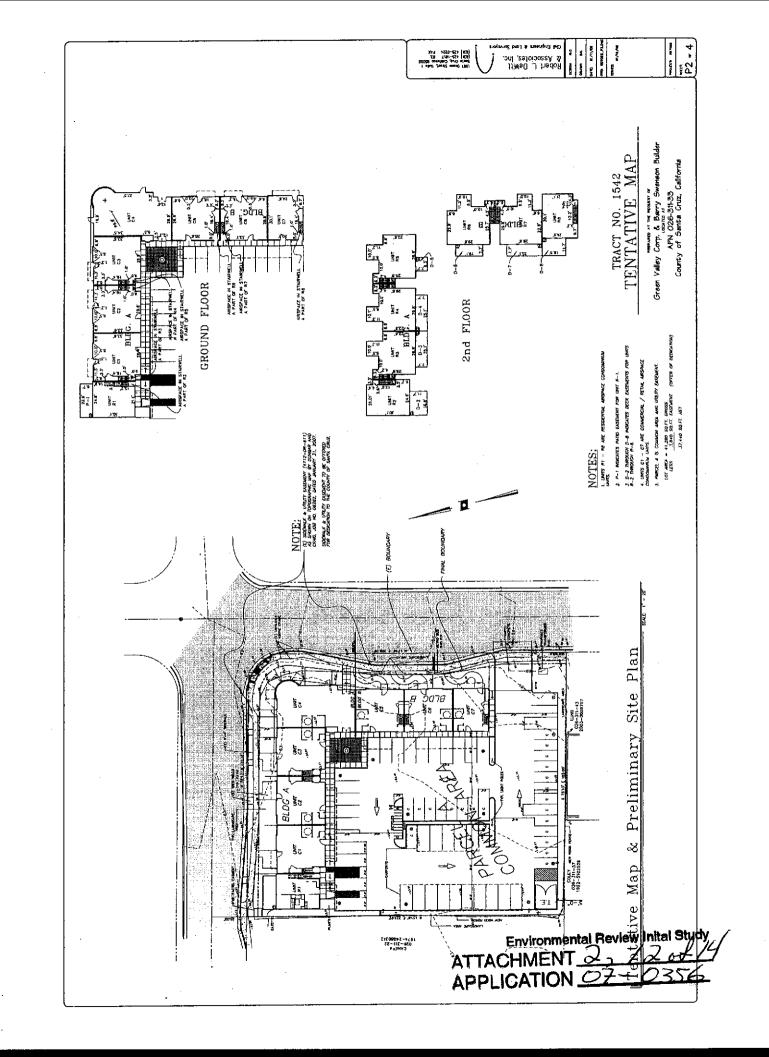

### SUMMARY PROJECT DESCRIPTION:

Proposal to construct a two story, mixed-use building of approximately 15,000 sq. ft. Project consists of 7 commercial spaces and one accessible residential unit on the ground level and seven residential units on the upper level. All units are proposed to be individual condominiums. Includes 61 parking spaces and associated landscaping.

### **DETAILED PROJECT DESCRIPTION:**

The applicant proposes to construct an approximately 15,000 sq. ft., 2 story mixed use development on a vacant lot. The building is an "L-shaped" structure facing both 17<sup>th</sup> Avenue and Brommer Street, with a rounded form on the corner. The rear of the lot provides the parking, trash enclosure, bicycle parking and an outdoor area with fountain.

The building contains seven retail commercial condominiums and one (accessible) residential condominium at ground level and seven residential condominiums on the upper floor. All commercial units and the ground floor residential unit have both front and rear entries, while the upper residential units are accessed from the rear of the building.

The proposed improvements are consistent with the development standards for the C-1 zone district, as they relate to front, rear, side setbacks and height.

Access to the parking area is from 17<sup>th</sup> Avenue. Project plans indicate that 61 parking spaces are requires for the proposed uses with no reduction taken for shared uses. A total of 62 spaces are proposed with 22 compact spaces and three accessible spaces. A Master Occupancy Program is proposed which will limit new uses to those that have lower parking requirements (as opposed to a restaurant or doctors offices for example).

Sufficient landscaping is provided in the parking area to meet the requirements of one tree for each five parking spaces. A total of 27 trees are proposed for the entire site, 16 of which occur in the parking area. Street trees and improvements have been already installed by the Redevelopment Agency.