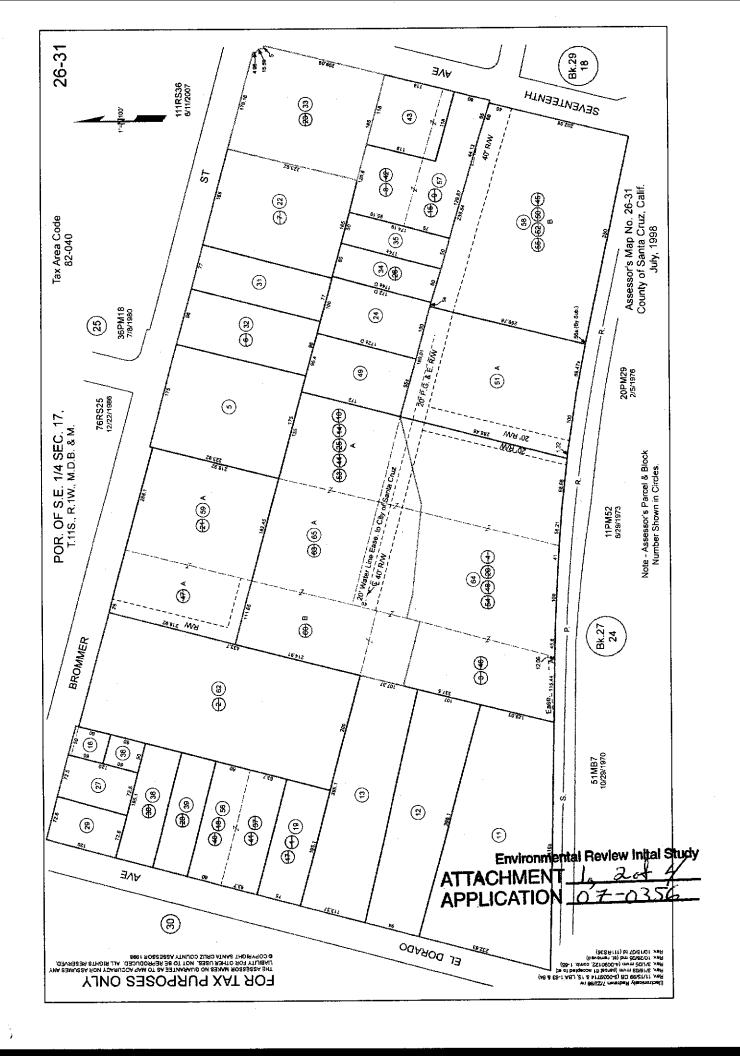

### **PLANNING POLICIES**

Zone District: C-1

General Plan: NC

**Urban Services Line:** 

Coastal Zone:

Inside

Inside

Outside X Outside

### PROJECT SETTING AND BACKGROUND:

The project is on the southwest corner of the intersection of 17th Avenue and Brommer Street. Diagonally across the intersection is a gas station and small two-story shopping center. Across Brommer Street from the project is the Live Oak Mobile Home Park, and across 17th Avenue from the project is a one-story commercial building.