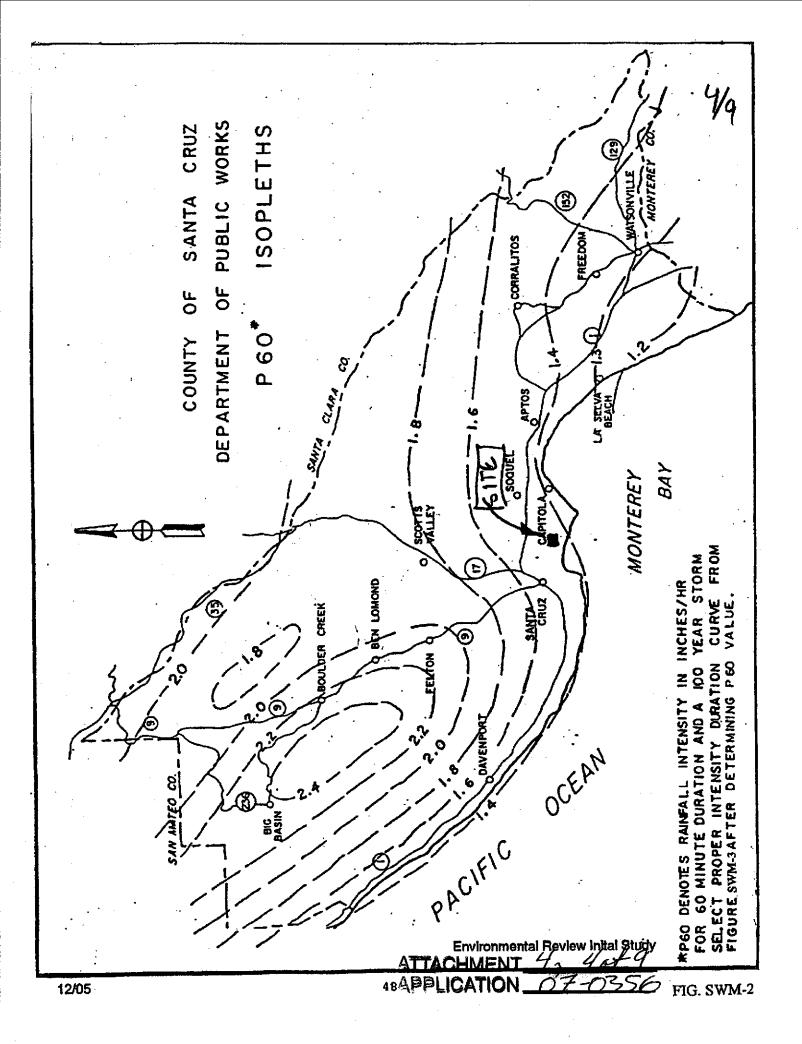

Application 07-0365 **Environmental Review Initial Study** Significant Less than Significant Less than Or Potentially Significant with Page 8 Mitigation Significant Or Not No Impact Applicable Impact Incorporation The project will obtain water from the City of Santa Cruz and will not rely on private well water. Although the project will incrementally increase water demand, the City of Santa Cruz Water Department has indicated that adequate supplies are available to serve the project (Attachment 9). The project is not located in a mapped groundwater recharge area. 5. Degrade a public or private water supply? (Including the contribution of urban contaminants, nutrient enrichments, or other agricultural chemicals or seawater intrusion). Х Runoff from this project may contain small amounts of chemicals and other household contaminants. No commercial or industrial activities are proposed that would contribute a significant amount of contaminants to a public or private water supply. Potential siltation from the proposed project will be mitigated through implementation of erosion control measures. No commercial or industrial activities are proposed that would generate a significant amount of contaminants to a public or private water supply. The parking and driveway associated with the project will incrementally contribute urban pollutants to the environment; however, the contribution will be minimal given the size of the driveway and parking area. Potential siltation from the proposed project will be mitigated through implementation of erosion control measures. A silt and grease trap, and a plan for maintenance, will be required to reduce this impact to a less than significant level. 6. Degrade septic system functioning? Х There is no indication that existing septic systems in the vicinity would be affected by the project.