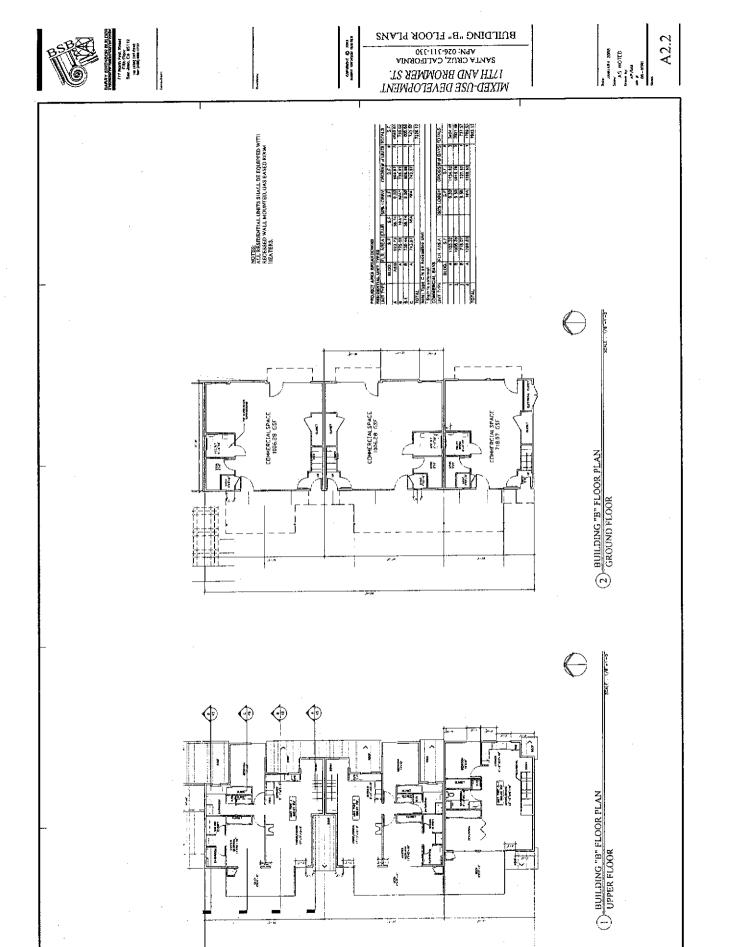

### **DETAILED PROJECT DESCRIPTION:**

The applicant proposes to construct an approximately 15,000 sq. ft., 2 story mixed use development on a vacant lot. The building is an "L-shaped" structure facing both 17<sup>th</sup> Avenue and Brommer Street, with a rounded form on the corner. The rear of the lot provides the parking, trash enclosure, bicycle parking and an outdoor area with fountain.

The building contains seven retail commercial condominiums and one (accessible) residential condominium at ground level and seven residential condominiums on the upper floor. All commercial units and the ground floor residential unit have both front and rear entries, while the upper residential units are accessed from the rear of the building.

The proposed improvements are consistent with the development standards for the C-1 zone district, as they relate to front, rear, side setbacks and height.

Access to the parking area is from 17<sup>th</sup> Avenue. Project plans indicate that 61 parking spaces are requires for the proposed uses with no reduction taken for shared uses. A total of 62 spaces are proposed with 22 compact spaces and three accessible spaces. A Master Occupancy Program is proposed which will limit new uses to those that have lower parking requirements (as opposed to a restaurant or doctors offices for example).