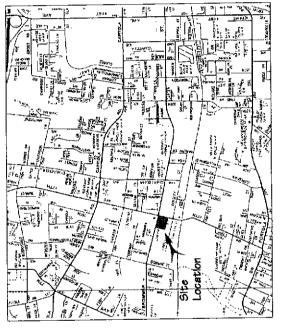

### I. OVERVIEW AND ENVIRONMENTAL DETERMINATION

APPLICANT: Green Valley Corporation

**APN**: 026-311-33

OWNER:

Green Valley Corporation

SUPERVISORAL DISTRICT: First

LOCATION: 17th Avenue and Brommer Street

Project located at the southwest corner of Brommer Street and 17th Avenue, Santa Cruz (Live Oak Planning Area)

### PROJECT SETTING AND BACKGROUND:

The project is on the southwest corner of the intersection of 17th Avenue and Brommer Street. Diagonally across the intersection is a gas station and small two-story shopping center. Across Brommer Street from the project is the Live Oak Mobile Home Park, and across 17th Avenue from the project is a one-story commercial building.