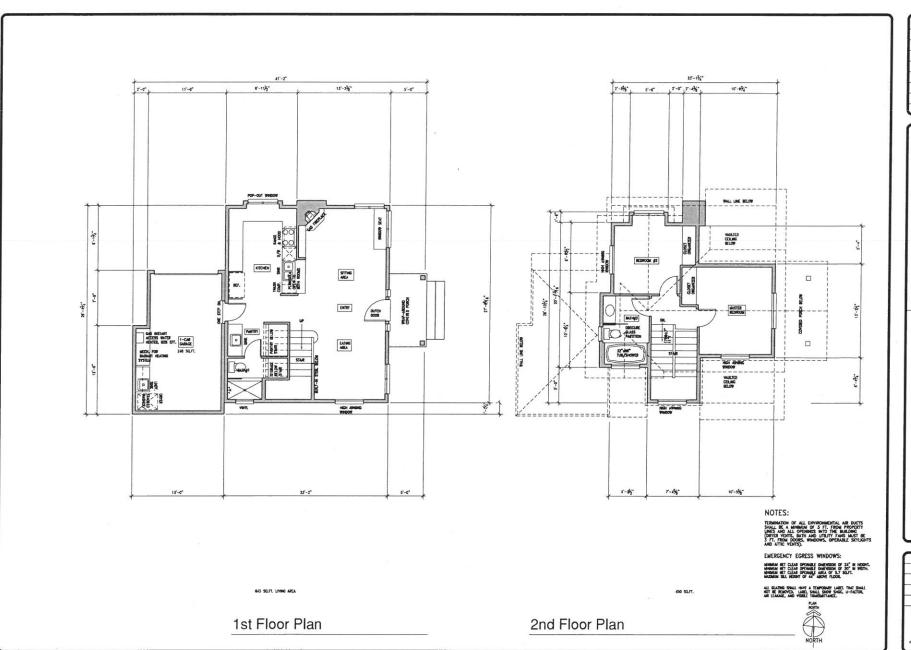

Proposal to demolish an existing nonconforming 735 square foot one-story single-family dwelling and to construct a two-story 1,093 square foot replacement dwelling with a 248 square foot garage. Requires a Minor Exception to reduce the required 15 foot rear setback to 12 feet 9 inches and 20 foot setback to the front of a garage to 18 feet 2 inches, and a Site Development Permit to allow for a rear setback of approximately 2 feet 1 ¼ inches to the garage. Property located on the west side of Anchorage Avenue at the corner with Scriver Street, (437 Anchorage Avenue).

Am Brchitect

Button new Set 1 Page Com 20, 1889

March 1 Page Com 20, 1889

March 1 Page Com 20, 1889

sidence

Floor Plans

Air Blok Steres