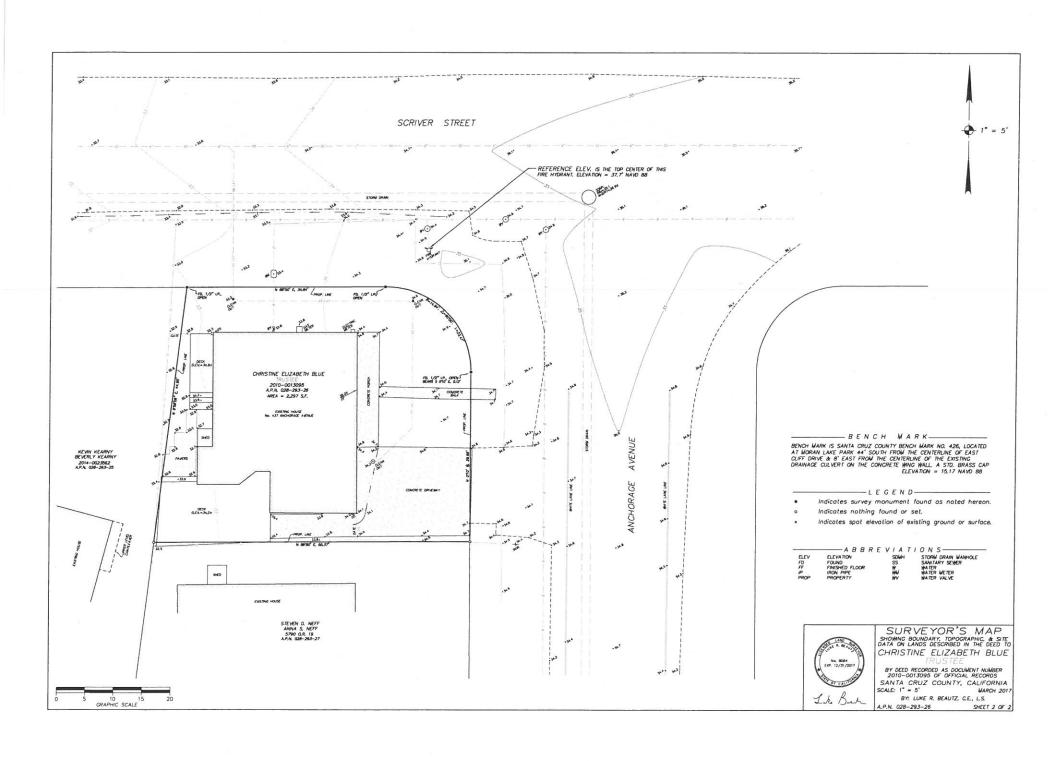

Proposal to demolish an existing nonconforming 735 square foot one-story single-family dwelling and to construct a two-story 1,093 square foot replacement dwelling with a 248 square foot garage. Requires a Minor Exception to reduce the required 15 foot rear setback to 12 feet 9 inches and 20 foot setback to the front of a garage to 18 feet 2 inches, and a Site Development Permit to allow for a rear setback of approximately 2 feet 1 ¼ inches to the garage. Property located on the west side of Anchorage Avenue at the corner with Scriver Street, (437 Anchorage Avenue).