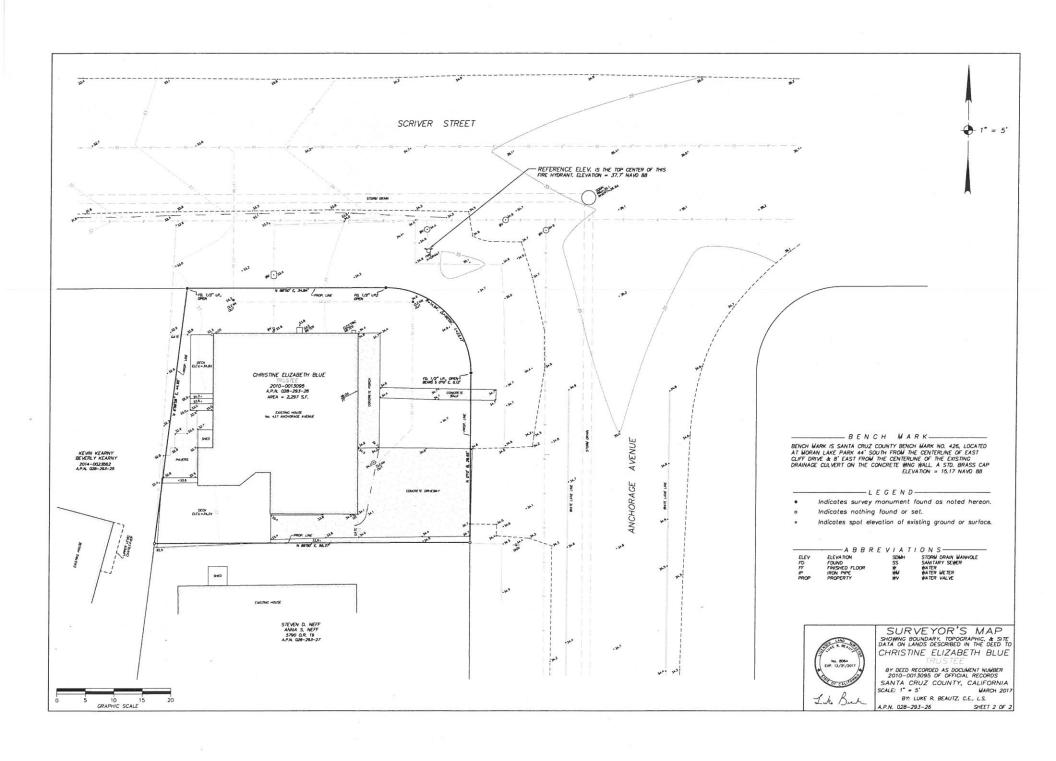

Proposal to demolish an existing nonconforming 735 square foot one-story single-family dwelling and to construct a two-story 1,093 square foot replacement dwelling with a 248 square foot garage. Requires a Minor Exception to reduce the required 15 foot rear setback to 12 feet 9 inches and 20 foot setback to the front of a garage to 18 feet 2 inches, and a Site Development Permit to allow for a rear setback of approximately 2 feet 1 ¼ inches to the garage. Property located on the west side of Anchorage Avenue at the corner with Scriver Street, (437 Anchorage Avenue).