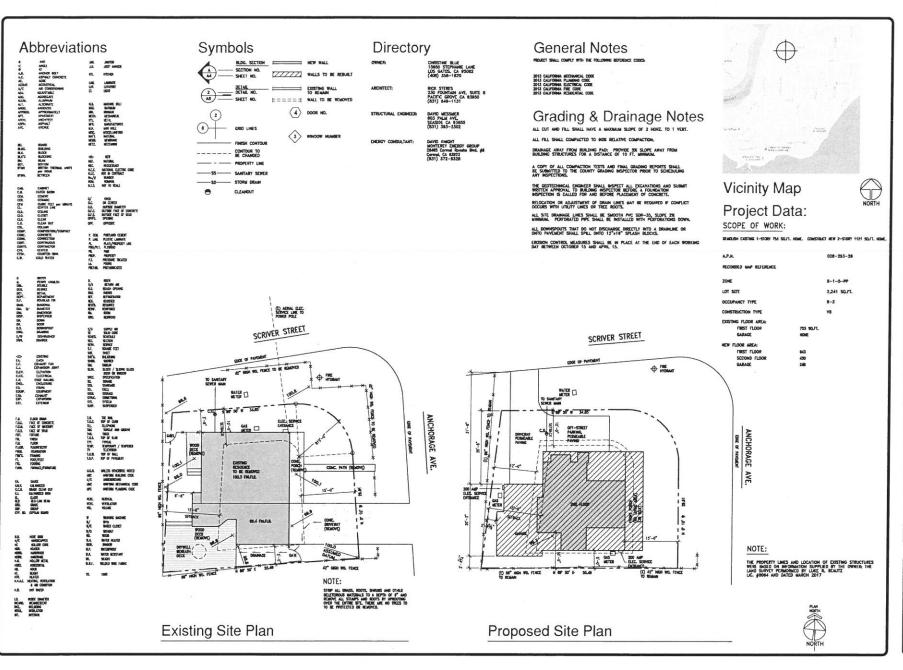

Proposal to demolish an existing nonconforming 735 square foot one-story single-family dwelling and to construct a two-story 1,093 square foot replacement dwelling with a 248 square foot garage. Requires a Minor Exception to reduce the required 15 foot rear setback to 12 feet 9 inches and 20 foot setback to the front of a garage to 18 feet 2 inches, and a Site Development Permit to allow for a rear setback of approximately 2 feet 1 ¼ inches to the garage. Property located on the west side of Anchorage Avenue at the corner with Scriver Street, (437 Anchorage Avenue).