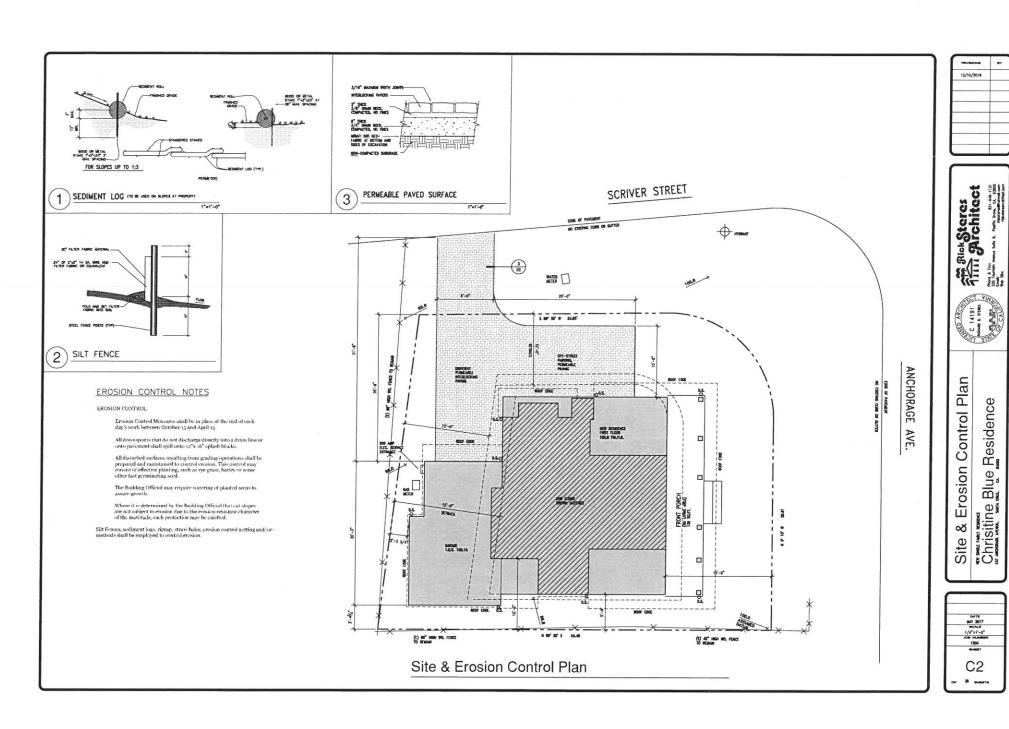

Proposal to demolish an existing nonconforming 735 square foot one-story single-family dwelling and to construct a two-story 1,093 square foot replacement dwelling with a 248 square foot garage. Requires a Minor Exception to reduce the required 15 foot rear setback to 12 feet 9 inches and 20 foot setback to the front of a garage to 18 feet 2 inches, and a Site Development Permit to allow for a rear setback of approximately 2 feet 1 ¼ inches to the garage. Property located on the west side of Anchorage Avenue at the corner with Scriver Street, (437 Anchorage Avenue).