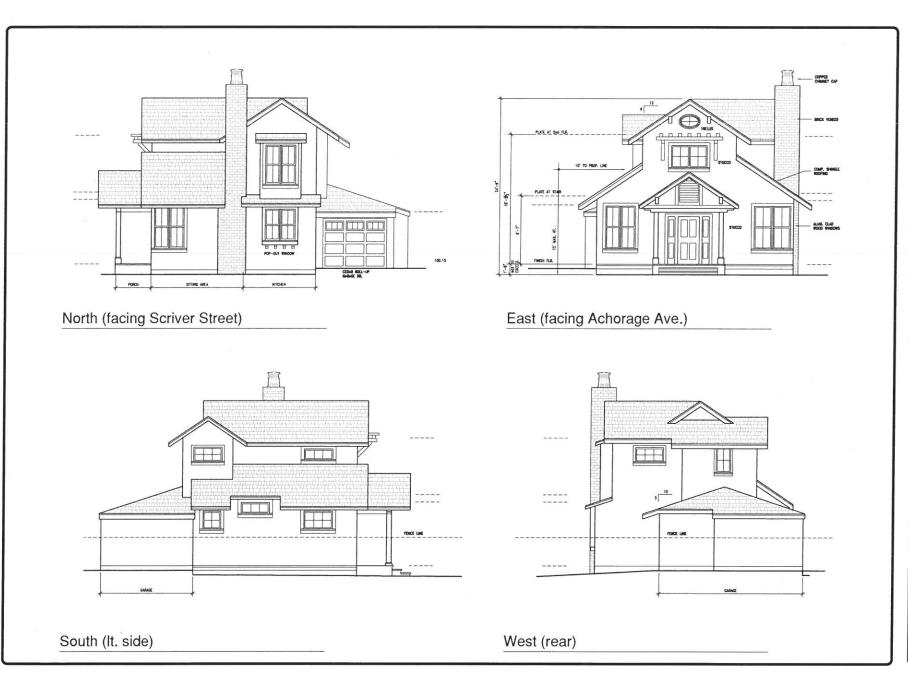

Proposal to demolish an existing nonconforming 735 square foot one-story single-family dwelling and to construct a two-story 1,093 square foot replacement dwelling with a 248 square foot garage. Requires a Minor Exception to reduce the required 15 foot rear setback to 12 feet 9 inches and 20 foot setback to the front of a garage to 18 feet 2 inches, and a Site Development Permit to allow for a rear setback of approximately 2 feet 1 ¼ inches to the garage. Property located on the west side of Anchorage Avenue at the corner with Scriver Street, (437 Anchorage Avenue).