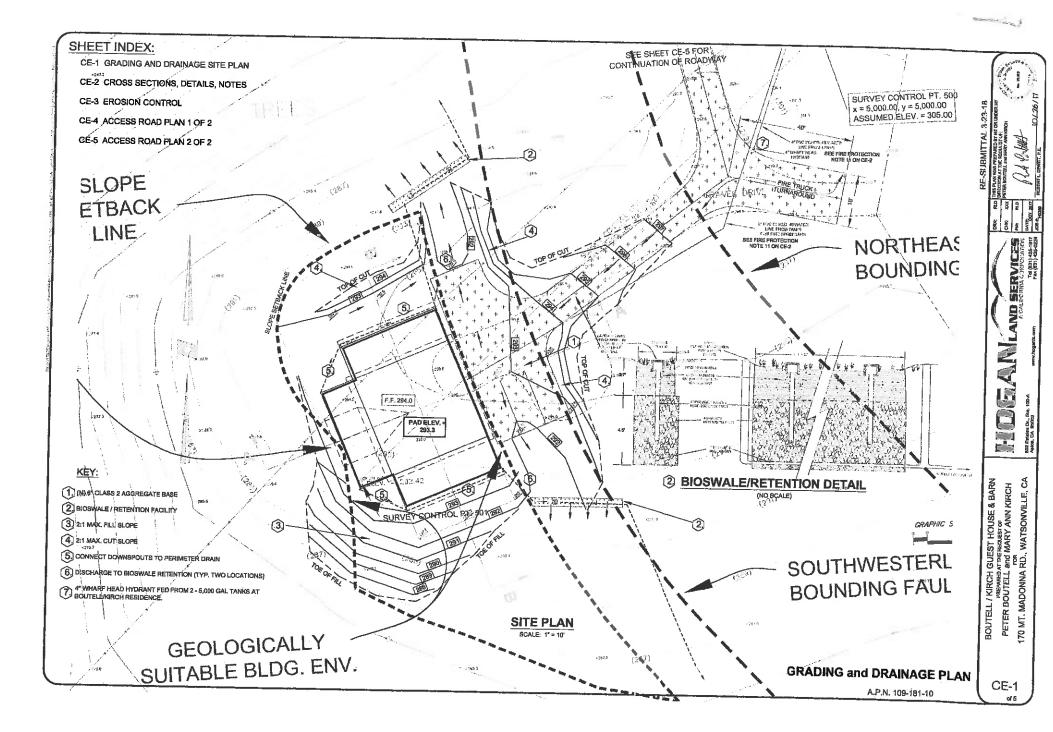

# APPLICATON NUMBER: 161308 APN: 109-181-10

Proposal to construct an approximately 1,300 square foot nonhabitable accessory structure with a second unit above. Requires a Level 4 Residential Development Permit to exceed the 1,000 square foot maximum, and a determination that the project is exempt from further review under CEQA.

Property is located on the east side of Mt. Madonna Rd. (170 Mt. Madonna Rd.) approximately 2,000 feet north of the intersection with Edenvale Lane.

OWNER: Peter Boutell APPLICANT: Richard Emigh SUPERVISORIAL DISTRICT: 4 PLANNER: Jerry Busch, (831) 454-3234 EMAIL: jerry.busch@santacruzcounty.us

PROJECT DIRECTORY

PARCEL NUMBER SITE ADDRESS 109-181-10 170 Mt Madonne Ros UTV9 SPUNRLERED CONSTRUCTION TYPE SRA-HIGH

### PROJECT DESCRIPTION

/2\

TWO STORY BARN WITH BEDROOM ADU

ALL WORK SHALL CONFORM TO THE 2013 CALIFORNA BUILDING CODE, 2013 CALIFONIUM PRIE CODE, 2015 CALIFORMM FUMERIA CODE, 2015 CALIFONIUM ENEMANCAL CODE, 2013 CALIFORNIA ELCETRICAL CODE, 2013 CALIFONIUM ENEMANT TANDARGS, 2013 CALIFORNIA ERCEN BUILDING CODE AND THE 2015 CALIFORNIA RESIDENTIAL CODE 8.