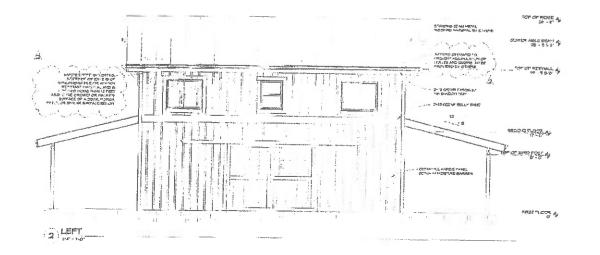

SHEET LEGEND

A-101 FIRLY From

A- WZ SELDING FLOOL

A. LOI ELEVATIONS BACK & RIGHT A - 202 ELENATIONS FRONT & LEFT

-

1 0-20-17

.

i ra ng