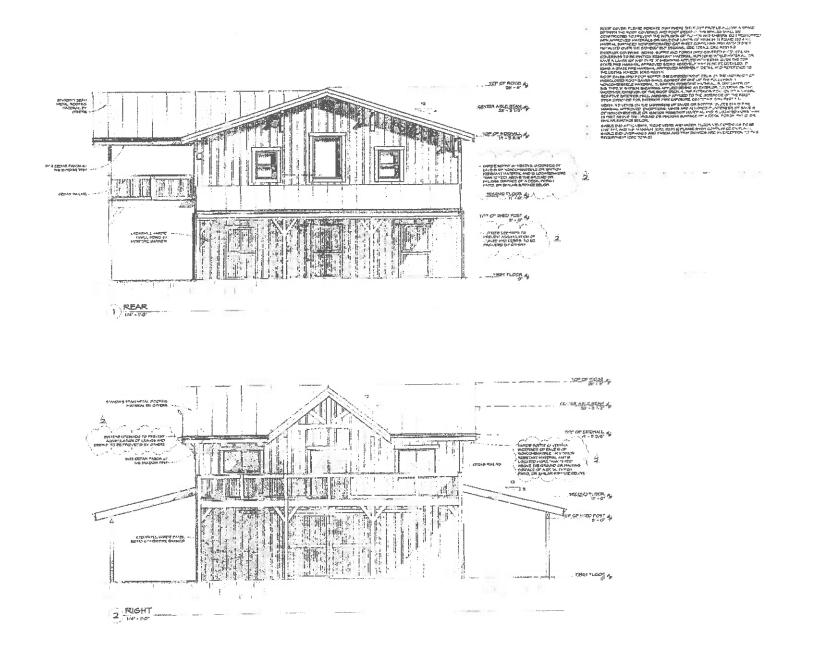

SHEET LEGEND

A-101 FIRLY From

A- WZ SELDING FLOOL

A. LOI ELEVATIONS BACK & RIGHT A - 202 ELENATIONS FRONT & LEFT

-

1 0-20-17

.

i ra ng