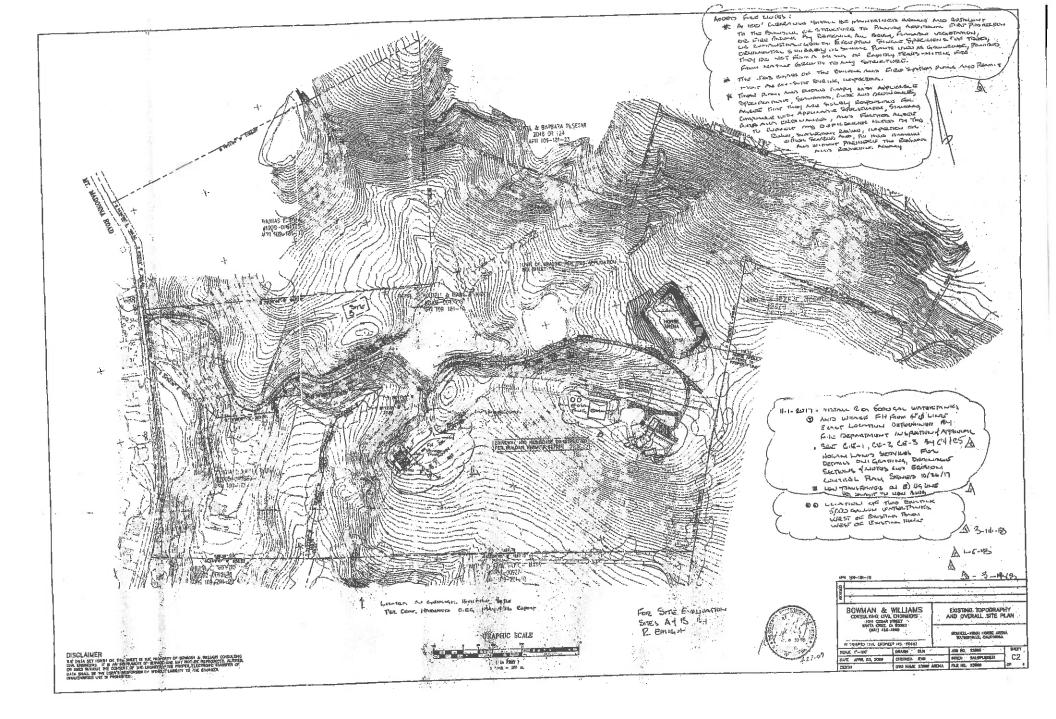

rach APN fight several and severalize and severalize system plane

The County of Santa Cour Emergency Services Department Addressing must approve st assign an oddi nos before Fire Department approval is rotained.

NOTE "the driver any / severe read shall be in plane prior to any finning construction, or community will be stopped."

SHITW is, DETAILS of ourspheres with the excets undeterminations. The acress and Add to 11 free maturation automatical with and anal and a care process large. The access read "building he project property some to property some shall under to the minimum with metails.

SHOW a ULOOD gallen water task for dertilitie and fire protection werder SERVIC 3 1000 where the state water water water back for controlling on the entropy of the state of the problem in the state of the st for tank-frydriant unstalloffer

THE ACCESS ROAD SHALL BE 20 FT. MIN WED'LI AND A MAX TWENTY PERCENT

NOTE 's 's 100-foot clearance shall be maintained around and adjacent to the NOTE 4 \* 100-Lost clearance statis for mananest around an endowing of the statistical statistical for provide additional for the statistical for provide additional for the statistical for the statistical for provide additional for the statistical for the