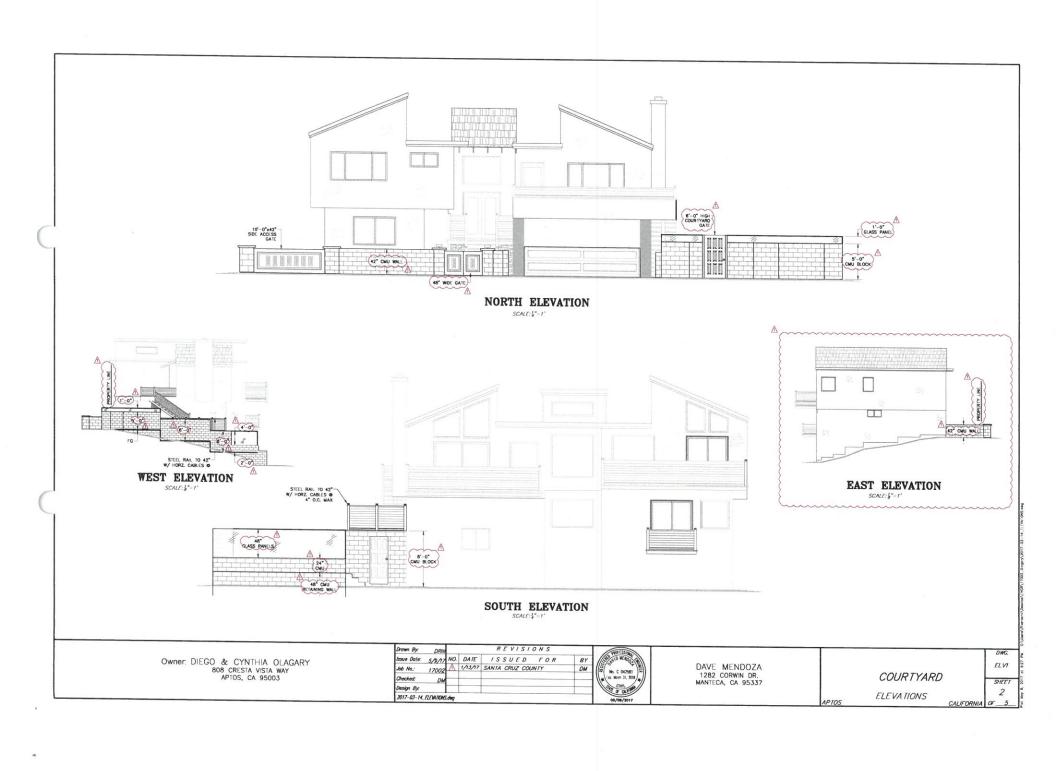

### SCOPE OF WORK

RECONSTRUCT EXISTING COURTYARD WITH MASONRY BLOCK WALLS AND PLANTERS AND REPLACE EXISTING CONCRETE FRONTAGE WITH PAYERS. REPLACING EXISTING WOOD RETAINING WALLS WITH MASONRY WALL, AND REPLACING WOOD STORAGE AREA WITH MASONRY BLOCK STRUCTURE.

### INDEX

| SHEET 1 - | TITLE SHEET          |
|-----------|----------------------|
| SHEET 2 - | ELEVATIONS           |
|           | COURTYARD LAYOUT     |
|           | WALL PROFILE SHEET   |
| SHEET 5   | CONSTRUCTION DETAILS |