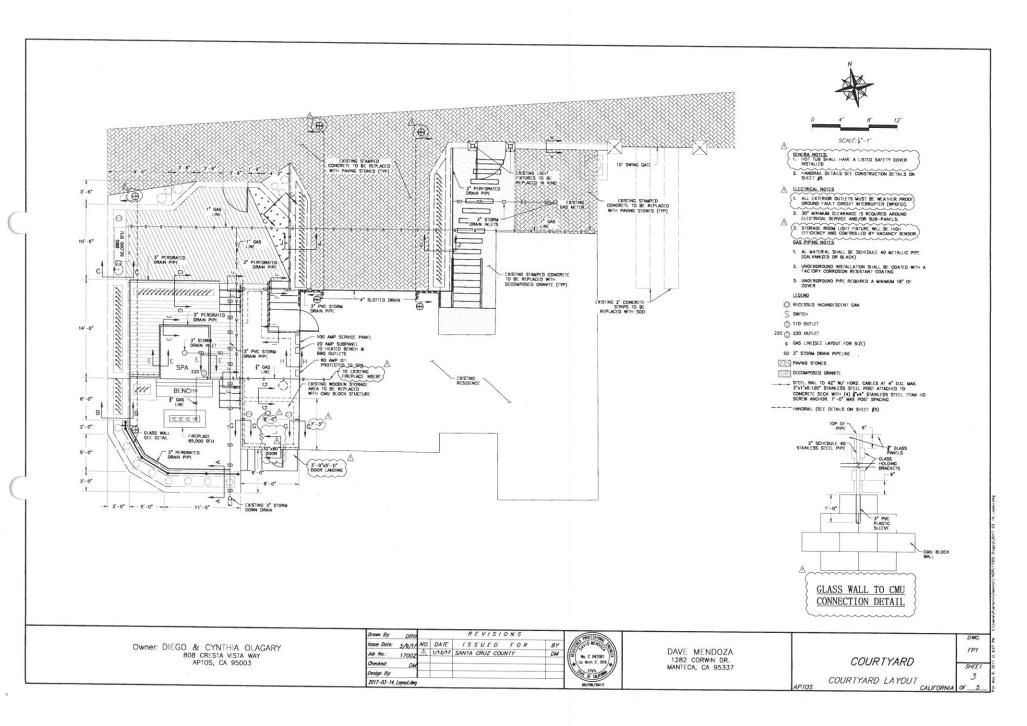

### SCOPE OF WORK

RECONSTRUCT EXISTING COURTYARD WITH MASONRY BLOCK WALLS AND PLANTERS AND REPLACE EXISTING CONCRETE FRONTAGE WITH PAYERS. REPLACING EXISTING WOOD RETAINING WALLS WITH MASONRY WALL, AND REPLACING WOOD STORAGE AREA WITH MASONRY BLOCK STRUCTURE.

### INDEX

| SHEET 1 - | TITLE SHEET          |
|-----------|----------------------|
| SHEET 2 - | ELEVATIONS           |
|           | COURTYARD LAYOUT     |
|           | WALL PROFILE SHEET   |
| SHEET 5   | CONSTRUCTION DETAILS |