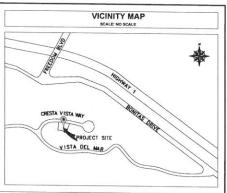

Property located on the south side of Cresta Vista (808 Cresta Vista Way) at about 400 feet east of the intersection with mar Vista Drive in Aptos.

OWNER: Cynthia Morris and Diego Olagaray Trustees APPLICANT: Cynthia Morris and Diego Olagaray Trustees