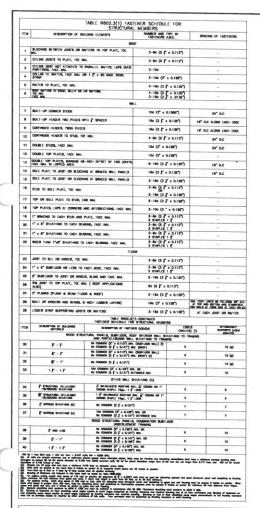

### **DESIGN CRITERIA**

| DESIGN CATEGORY -         |                    |
|---------------------------|--------------------|
|                           | D                  |
| WIND LOAD                 | 110 MPH EXPOSURE C |
| SNOW LOAD -               | N/A                |
| ZONE                      | R                  |
| CAL. GREEN REQUIREMENTS - | MANDATORY          |
| GENERAL USE               | SINGLE FAMILY      |
| CONSTRUCTION TYPE -       | TYPE VB            |
| OCCUPANCY GROUP -         | R-3                |
| OCCUPANT LOAD -           | N/A                |
| OCCUPANCY CATEGORY -      |                    |
| NUMBER OF FLOORS -        | 2                  |
| FOUNDATION TYPE           | CONCRETE           |
| PLATE HEIGHT -            | N/A                |
| SPRINKLERS REQUIRED -     |                    |
| FIRE BATING               | NO NO              |
| STRUCTURAL MATERIAL TYPE  | CMU BLOCK          |
| ROOF DL                   | 15                 |
| ROOF II                   |                    |
| FLOOR DL                  | 20                 |
| FLOOR LL                  |                    |