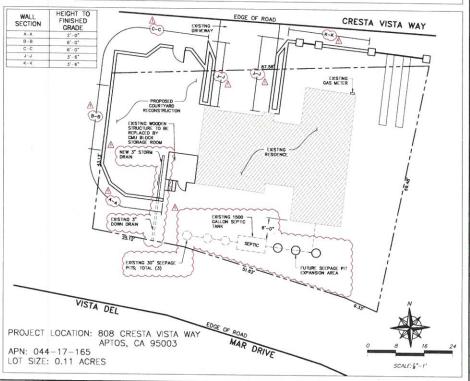

Proposal to recognize the construction of retaining walls and garden walls that exceed 3 feet in height within sight distance triangles adjacent to the driveway and 8 feet in the required side yard setback. Requires an Over-height Wall Permit.

### SCOPE OF WORK

RECONSTRUCT EXISTING COURTYARD WITH MASONRY BLOCK WALLS AND PLANTERS AND REPLACE EXISTING CONCRETE FRONTAGE WITH PAYERS. REPLACING EXISTING WOOD RETAINING WALLS WITH MASONRY WALL, AND REPLACING WOOD STORAGE AREA WITH MASONRY BLOCK STRUCTURE.

#### SITE PLAN

Owner: DIEGO & CYNTHIA OLAGARY 808 CRESTA VISTA WAY APTOS, CA 95003

| Вус   | DRIII      |       | 9905 [35] |                   |    |                |
|-------|------------|-------|-----------|-------------------|----|----------------|
| Date: | 5/9/17     | NO.   | DATE      | ISSUED FOR        | BY | SO STO WA      |
| la:   | 17002      | A     | 1/13/17   | SANTA CRUZ COUNTY | DM | No. C 047      |
| od:   | DM         | _     |           |                   | -  | (up. Morch 31, |
| By    |            |       |           |                   | _  | a con          |
| 03-14 | 17002 IIII | E.dwa |           |                   | _  | 1              |