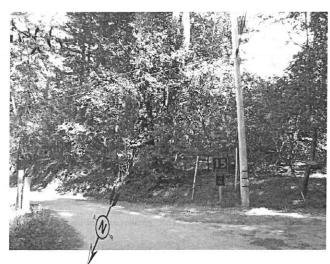

## **PRELIMINARY BUILDING PLANS - COVER**

Proposed detatched garage. 3/4ths view from the North-West. Roller door open. Some existing trees, shown to scale.

View of the site from 6ft above the road as one approaches from the North. Garage to be located approximately 180ft ahead of camera. All depicted trees to be preserved.