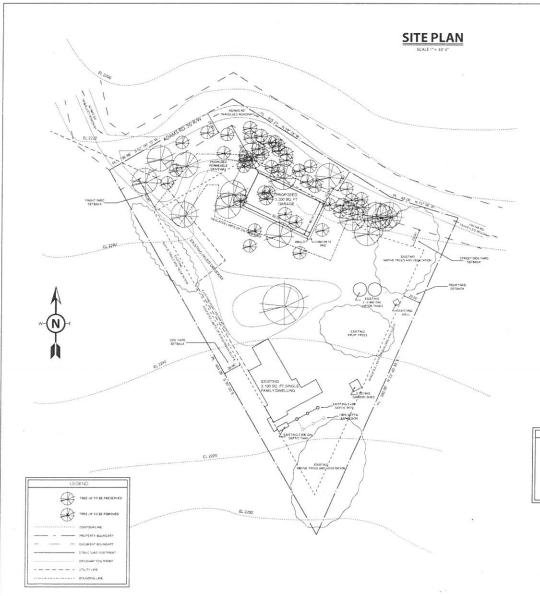

For more information, call the project planner identified above.

GUY MCILROY & BRENDA MCILROY 26000 ADAMS RO, LOS GATOS CA. 95033 408 584 5953 OWNER SITE ADDRESS 26050 ADAMS RD, LOS GATOS, CA 95033 ZONING OFTAIN PERMITS TO CONSTRUCT A SINGLE-STORY 3,200 SC FT STEEL DETACHED CARAGE FOR VEHICLES AND SC FT STEEL DETACHED CARAGE FOR VEHICLES AND SELECT FIRST SPRINGLERS) NO PLASTRUCTOCOLIDO SEEKING LEVEL VIUSE APPROVAL AS PER SC 13 10 d11-2 FCM NOW-MARTIABLE STRUCTURE EXCEEDING 1,000 SQ FT COLFSIGN THE VEHICLES STRUCTURE EXCEEDING 1,000 SQ FT COLFSIGN THE VEHICLES STRUCTURE STRUC PROJECT DESCRIPTION WATER SOURCE WELL SEPTIC SEWAGE DISPOSAL ELECTRIC SERVICE PG8E TELEPHONE SERVICE VERIZON PARCEL SIZE 88,112 SQ FT GROSS BUILDING AREA EXISTING SINGLE FAMILY DWELLING 2,100 SQ FT EXISTING GARDEN SHED. 100 SQ FT PROPOSED DETACHED GARAGE. 3,200 SQ FT TOTAL BUILDING FOOT PRINTS. 5.400 SQ FT LOT COVERAGE 5.400 / 88 112 = 6.1% GRADING QUANTITIES CUT: 166 CUBIC YARDS ...... FILL 127 CUBIC YARDS IMPERVIOUS AREA 4 280 SQ. FT NEW CONCRETE AND ROOFING

FIRE PLAN MOVED TO PAGE FP-1

SITE PLAN & JOB DATA

REV 06/22/201

DATE 05/18/2017 SHEET NO

SP-1