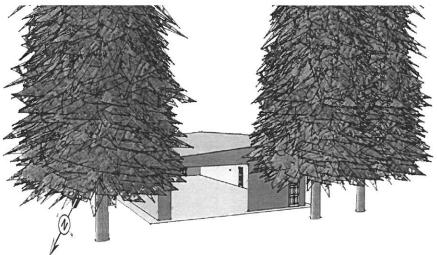

## **PRELIMINARY BUILDING PLANS - COVER**

Proposed detatched garage. 3/4ths view from the North-West. Roller door open. Some existing trees, shown to scale.

View of the site from 6ft above the road as one approaches from the North. Garage to be located approximately 180ft ahead of camera. All depicted trees to be preserved.