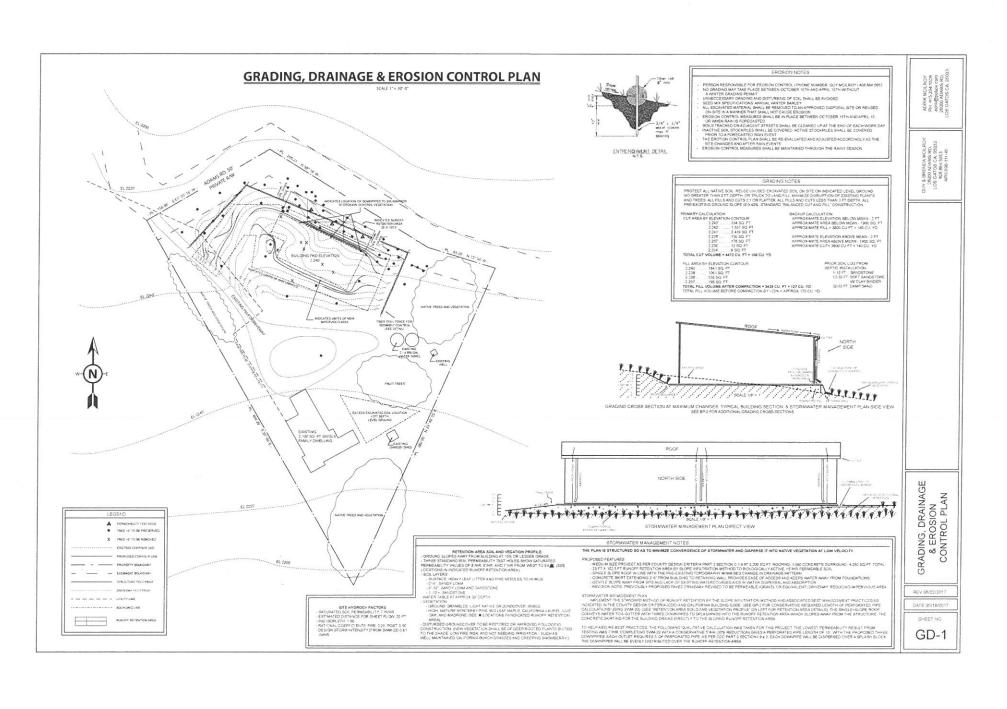

Proposal to construct a 3,200 square foot non-habitable accessory structure (metal building) and to grade approximately 166 cubic yards of material. Requires a Residential Development Permit and a Preliminary Grading Review.

For more information, call the project planner identified above.

GUY MCILROY & BRENDA MCILROY 26000 ADAMS RO, LOS GATOS CA. 95033 408 584 5953 OWNER SITE ADDRESS 26050 ADAMS RD, LOS GATOS, CA 95033 ZONING OFTAIN PERMITS TO CONSTRUCT A SINGLE-STORY 3,200 SC FT STEEL DETACHED CARAGE FOR VEHICLES AND SC FT STEEL DETACHED CARAGE FOR VEHICLES AND SELECT FIRST SPRINGLERS) NO PLASTRUCTOCOLIDO SEEKING LEVEL VIUSE APPROVAL AS PER SC 13 10 d11-2 FCM NOW-MARTIABLE STRUCTURE EXCEEDING 1,000 SQ FT COLFSIGN THE VEHICLES STRUCTURE EXCEEDING 1,000 SQ FT COLFSIGN THE VEHICLES STRUCTURE STRUC PROJECT DESCRIPTION WATER SOURCE WELL SEPTIC SEWAGE DISPOSAL ELECTRIC SERVICE PG8E TELEPHONE SERVICE VERIZON PARCEL SIZE 88,112 SQ FT GROSS BUILDING AREA EXISTING SINGLE FAMILY DWELLING 2,100 SQ FT EXISTING GARDEN SHED. 100 SQ FT PROPOSED DETACHED GARAGE. 3,200 SQ FT TOTAL BUILDING FOOT PRINTS. 5.400 SQ FT LOT COVERAGE 5.400 / 88 112 = 6.1% GRADING QUANTITIES CUT: 166 CUBIC YARDS ...... FILL 127 CUBIC YARDS IMPERVIOUS AREA 4 280 SQ. FT NEW CONCRETE AND ROOFING