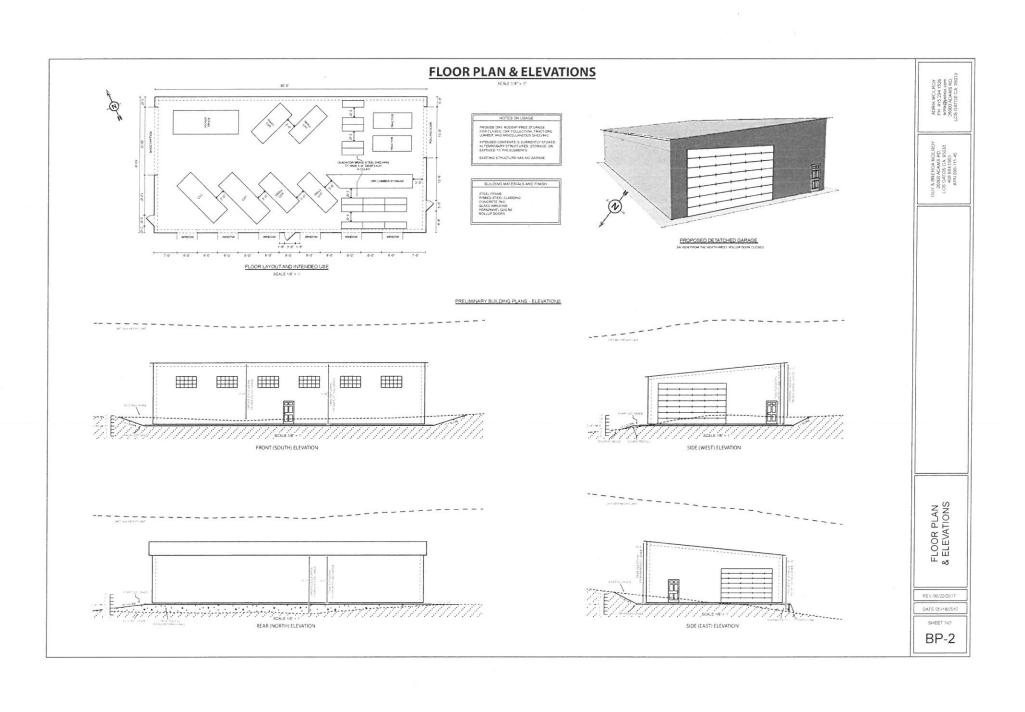

|   |      | TABLE OF CONTENTS                                 |  |
|---|------|---------------------------------------------------|--|
| 1 | SP-1 | SITE PLAN & JOB DATA                              |  |
| 2 | GP-1 | GRADING, DRAINAGE AND EROSION PLAN                |  |
| 3 | GP-2 | DRAINAGE PLAN CALCULATIONS                        |  |
| 4 | FP.1 | FIRE PLAN                                         |  |
| 5 | BP-1 | PRELIMINARY BUILDING PLANS COVER                  |  |
| 6 | BP-2 | PRELIMINARY BUILDING PLANS FLOORPLAN & ELEVATIONS |  |
| 7 | BP-3 | PRELIMINARY BUILDING PLANS COLORS AND MATERIALS   |  |

FIRE PLAN MOVED TO PAGE FP-1

SITE PLAN & JOB DATA

REV 06/22/201

DATE 05/18/2017 SHEET NO

SP-1