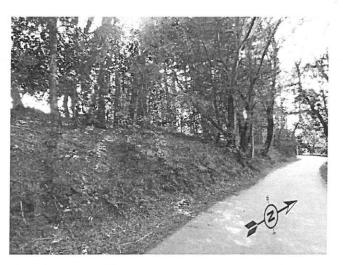

View of the site from 6ft above the road as one approaches from the South-East. Garage to be located on the left, 45+ft from the center of the right of way. All depicted trees to be preserved.

ADRIK MCILROY
PH. 415 294 1526
adrik@pobox.com