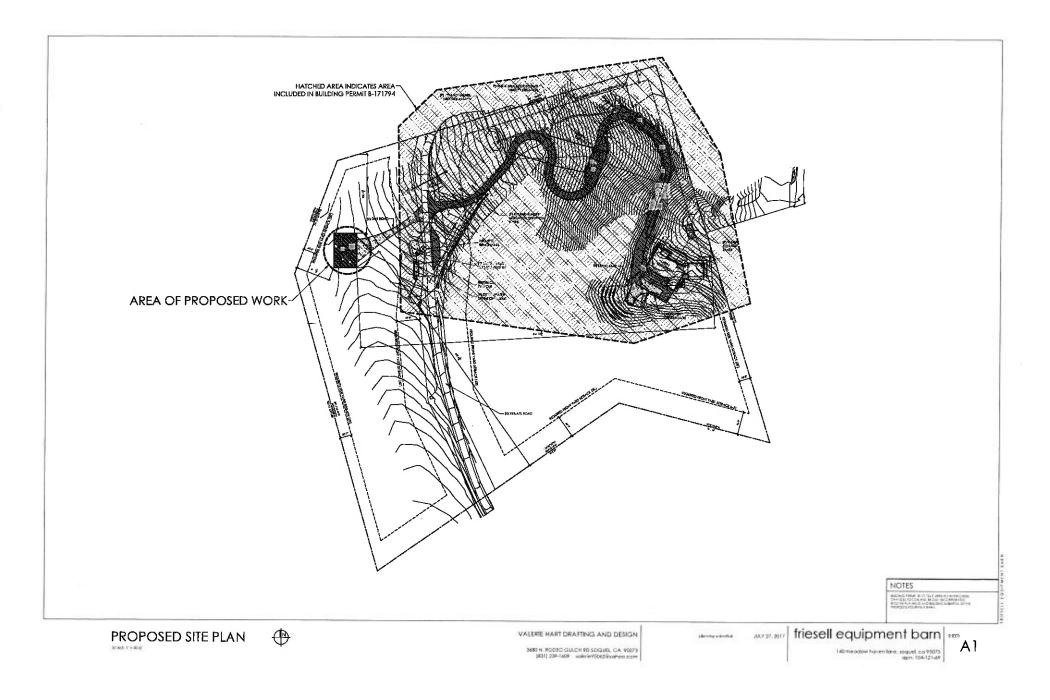

## APPLICATON NUMBER: 171214 APN: 104-121-69

Proposal to construct a 2,400 non-habitable accessory structure (barn) on site with a single family residence (B-171794). Requires an Administrative Residential Development Permit. This project also includes an Archaeological Archival Review (REV171119) and a Biotic Report Review (REV181024).

Property located on Meadow Haven Lane about 450 feet north from Glenhaven Road. (140 Meadow Haven Lane)

OWNER: Jon and Dawn Friesell APPLICANT: Valerie Hart SUPERVISORIAL DISTRICT: 1 PLANNER: Lezanne Jeffs, (831) 454-2480 EMAIL: Lezanne.Jeffs@santacruzcounty.us