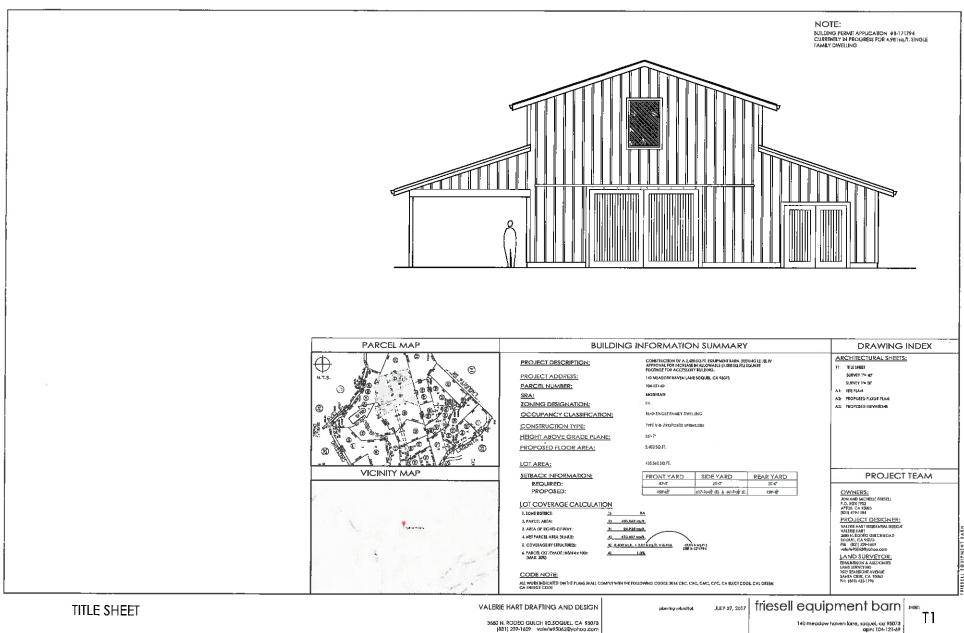

## APPLICATON NUMBER: 171214 APN: 104-121-69

Proposal to construct a 2,400 non-habitable accessory structure (barn) on site with a single family residence (B-171794). Requires an Administrative Residential Development Permit. This project also includes an Archaeological Archival Review (REV171119) and a Biotic Report Review (REV181024).

Property located on Meadow Haven Lane about 450 feet north from Glenhaven Road. (140 Meadow Haven Lane)

OWNER: Jon and Dawn Friesell APPLICANT: Valerie Hart SUPERVISORIAL DISTRICT: 1 PLANNER: Lezanne Jeffs, (831) 454-2480 EMAIL: Lezanne.Jeffs@santacruzcounty.us