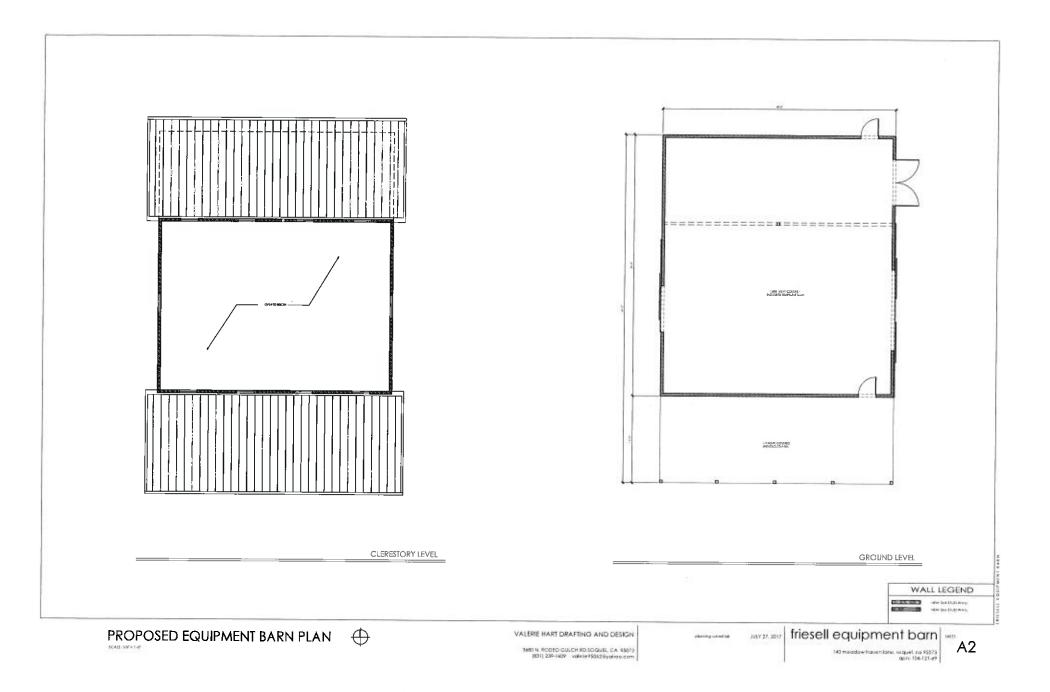

## APPLICATON NUMBER: 171214 APN: 104-121-69

Proposal to construct a 2,400 non-habitable accessory structure (barn) on site with a single family residence (B-171794). Requires an Administrative Residential Development Permit. This project also includes an Archaeological Archival Review (REV171119) and a Biotic Report Review (REV181024).