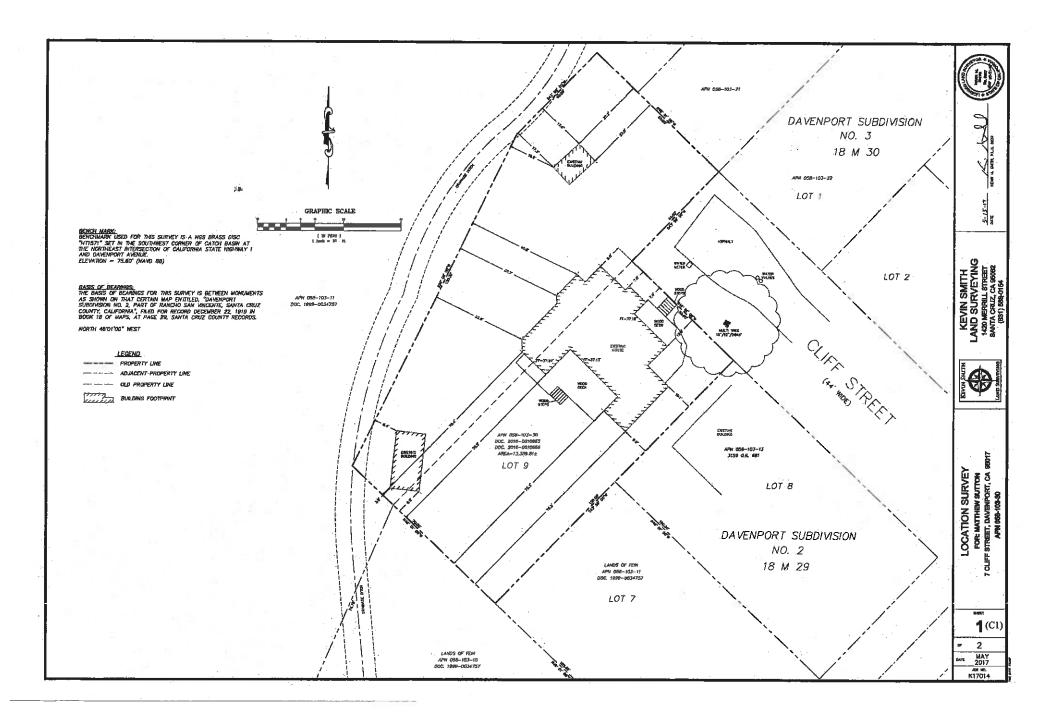

## APPLICATON NUMBER: 171214 APN: 104-121-69

Proposal to construct a 2,400 non-habitable accessory structure (barn) on site with a single family residence (B-171794). Requires an Administrative Residential Development Permit. This project also includes an Archaeological Archival Review (REV171119) and a Biotic Report Review (REV181024).

Property located on Meadow Haven Lane about 450 feet north from Glenhaven Road. (140 Meadow Haven Lane)

OWNER: Jon and Dawn Friesell APPLICANT: Valerie Hart SUPERVISORIAL DISTRICT: 1 PLANNER: Lezanne Jeffs, (831) 454-2480 EMAIL: Lezanne.Jeffs@santacruzcounty.us