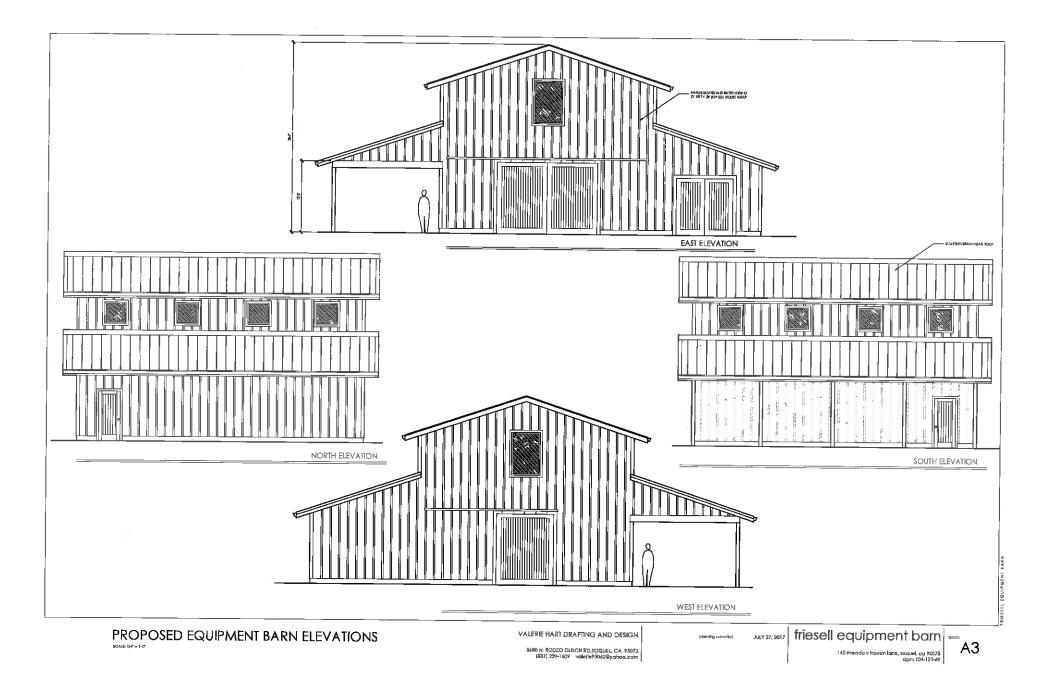

## APPLICATON NUMBER: 171214 APN: 104-121-69

Proposal to construct a 2,400 non-habitable accessory structure (barn) on site with a single family residence (B-171794). Requires an Administrative Residential Development Permit. This project also includes an Archaeological Archival Review (REV171119) and a Biotic Report Review (REV181024).