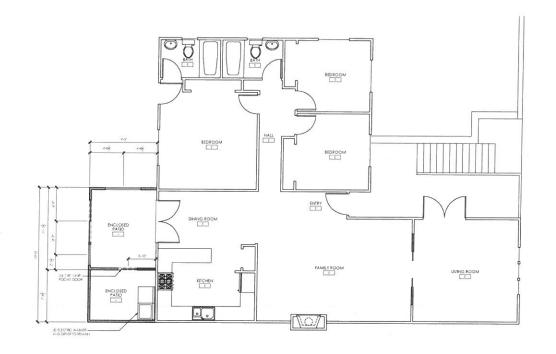

Proposal to construct a sunroom and laundry room at an existing single-family dwelling. Requires a Minor Exception to reduce the required 15 foot rear yard setback to 12 feet 9 inches.

Property located on the east side of Fairway Drive (3384 Fairway Dr.) approximately 250 feet south of the intersection with Hazzard Dr.

JULY 27, 2017

SHEET: A1

WALL LEGEND

EXISTING STUD WALL

NEW 20x STUD WALL

PROPOSED FLOOR PLAN

VALERIE HART RESIDENTIAL DESIGN

3680 N. RODEO GULCH RD.SOQUEL, CA 95073 (831) 239-1609 valerie95062@yahoo.com groleau addition

3384 fairway drive, soquel, ca 95073 apri: 037-041-33 planning submittab

orvillate JULY 27, 2017 SHEET:

АЗ