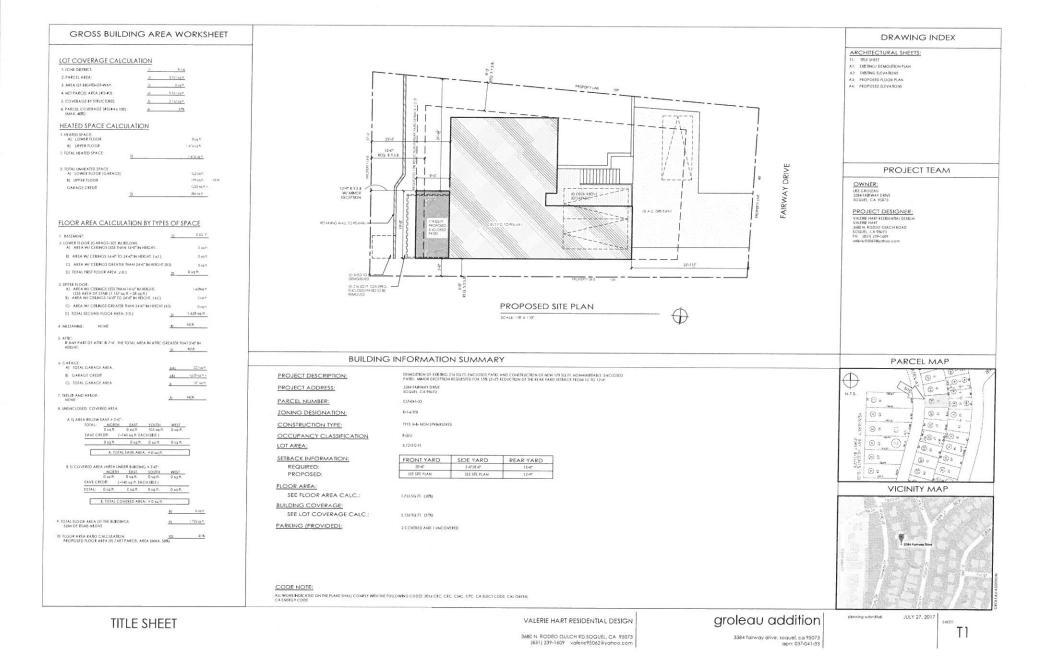

Proposal to construct a sunroom and laundry room at an existing single-family dwelling. Requires a Minor Exception to reduce the required 15 foot rear yard setback to 12 feet 9 inches.

Property located on the east side of Fairway Drive (3384 Fairway Dr.) approximately 250 feet south of the intersection with Hazzard Dr.

OWNER: Lise Groleau APPLICANT: Valerie Hart SUPERVISORIAL DISTRICT: 1

PLANNER: Lezanne Jeffs, (831) 454-2480 EMAIL: Lezanne.Jeffs@santacruzcountv.us

Public comments must be received by 5:00 p.m. October 2, 2017.