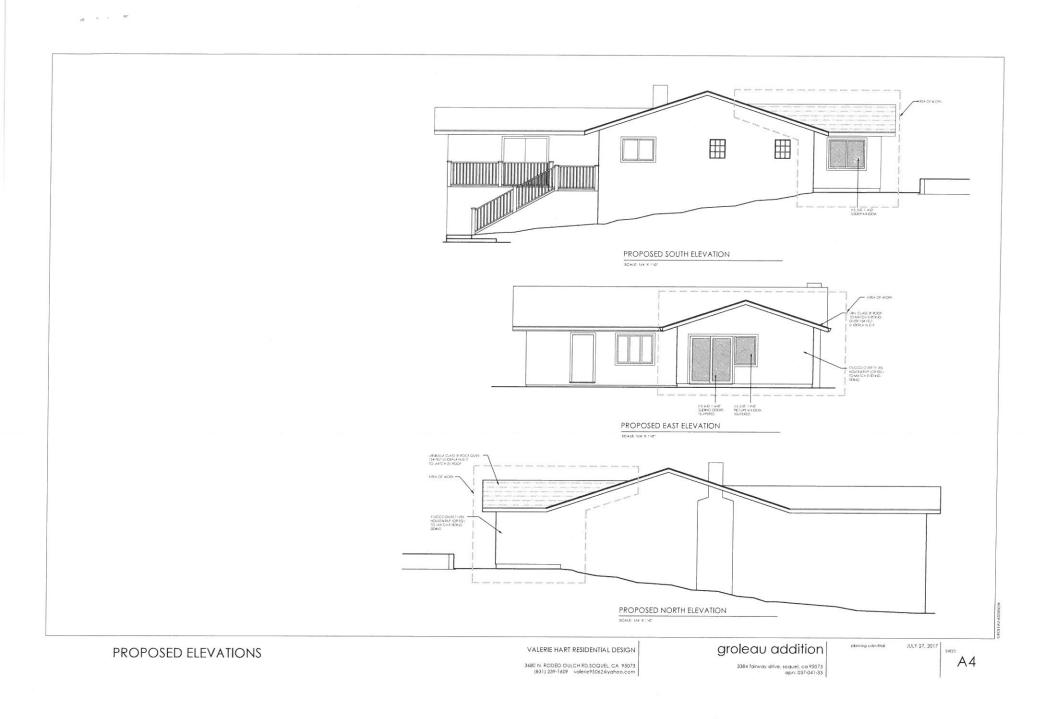

Proposal to construct a sunroom and laundry room at an existing single-family dwelling. Requires a Minor Exception to reduce the required 15 foot rear yard setback to 12 feet 9 inches.

Property located on the east side of Fairway Drive (3384 Fairway Dr.) approximately 250 feet south of the intersection with Hazzard Dr.

For more information, call the project planner identified above.

WALL LEGEND

VALERIE HART RESIDENTIAL DESIGN

3680 N. RODEO GULCH RD.SOQUEL, CA 95073 [831] 239-1609 valerie95062@yahoo.com

groleau addition

3384 fairway drive, so quel, ca 95073 apn: 037-041-33