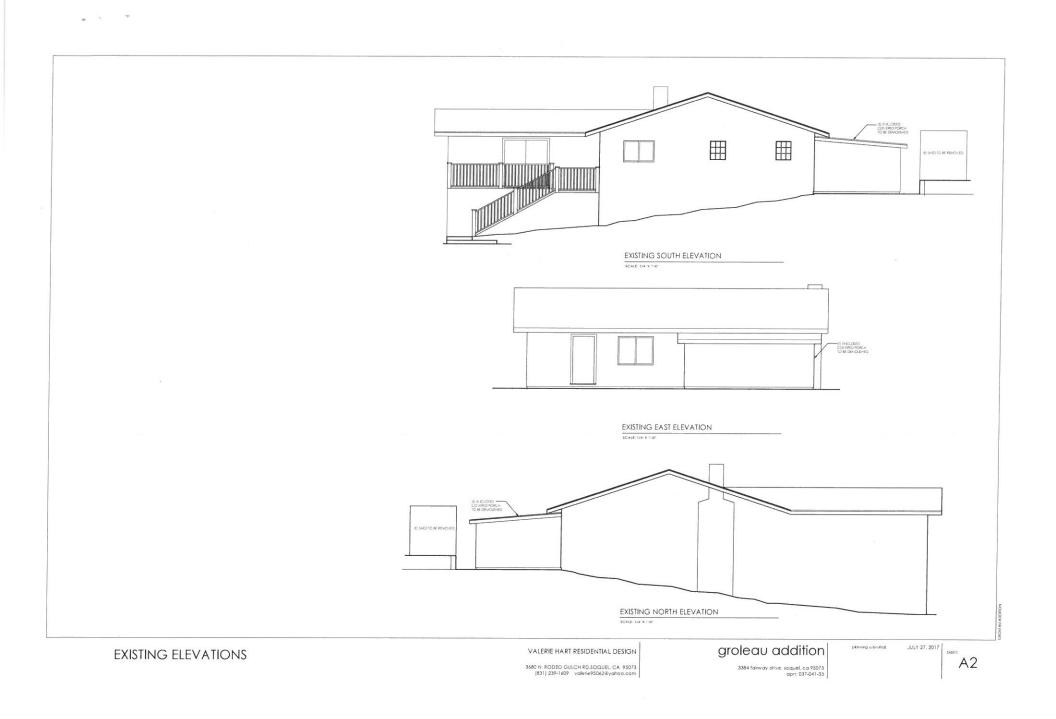

Proposal to construct a sunroom and laundry room at an existing single-family dwelling. Requires a Minor Exception to reduce the required 15 foot rear yard setback to 12 feet 9 inches.

Property located on the east side of Fairway Drive (3384 Fairway Dr.) approximately 250 feet south of the intersection with Hazzard Dr.