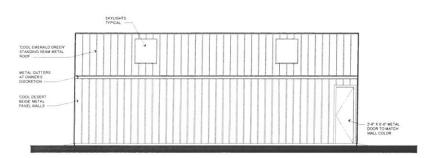

CROSS SECTION B-B

Color-Roof beige or dans sides beige

EXTERIOR ELEVATIONS & BUILDING SECTIONS

3