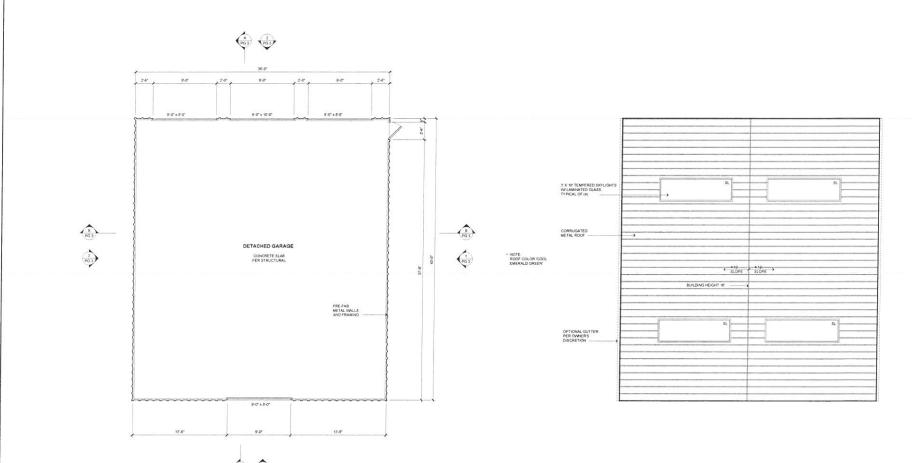

PROPOSED FLOOR PLAN

PROPOSED ROOF PLAN

PROPOSED PLANS 2

1 LEFT SIDE ELEVATION (SOUTHEAST)

2 FRONT ELEVATION (NORTHEAST)

3 RIGHT SIDE ELEVATION (SOUTHWEST)

4 REAR ELEVATION (NORTHWEST)

LONGITUDINAL SECTION A-A