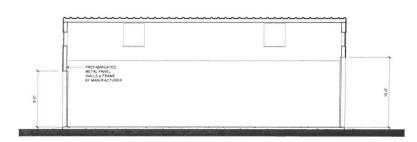

CROSS SECTION B-B

Color-Roof beige or dans sides beige

EXTERIOR ELEVATIONS & BUILDING SECTIONS

3