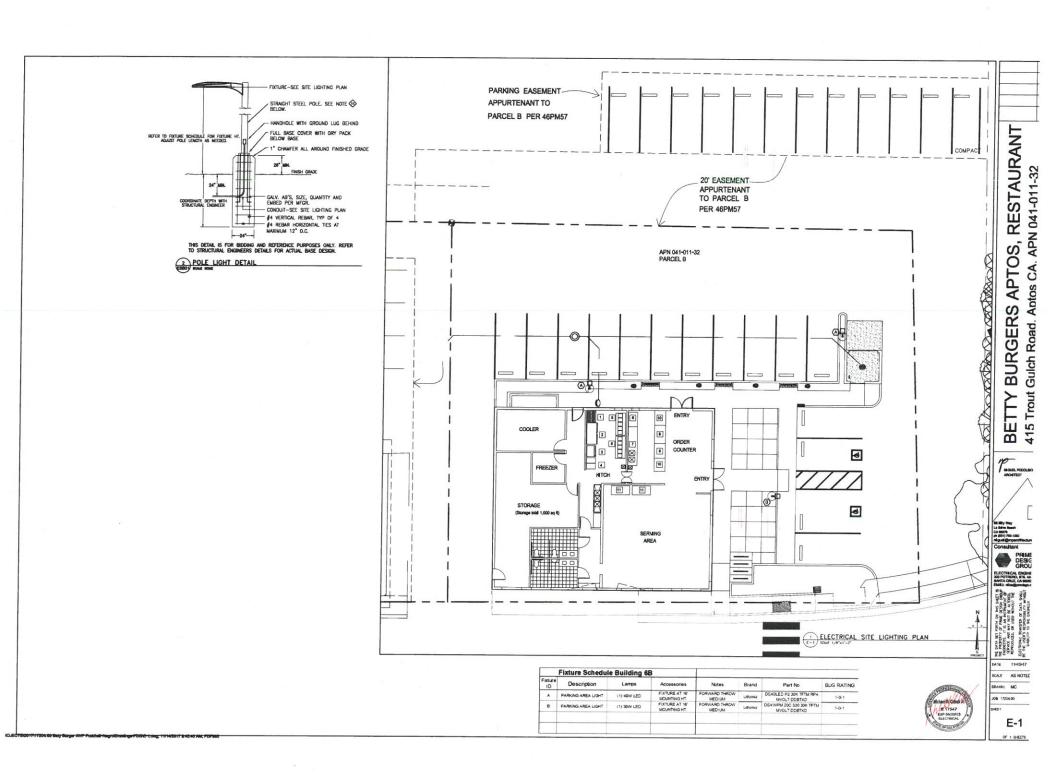

Proposal to change the occupancy of an existing commercial building from a dry cleaner/laundromat to a restaurant (Betty Burgers). Requires a Commercial Development Permit.

Property located at 415 Trout Gulch Road in Aptos.