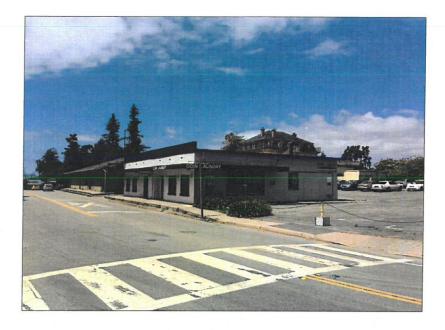

Proposal to change the occupancy of an existing commercial building from a dry cleaner/laundromat to a restaurant (Betty Burgers). Requires a Commercial Development Permit.

Property located at 415 Trout Gulch Road in Aptos.