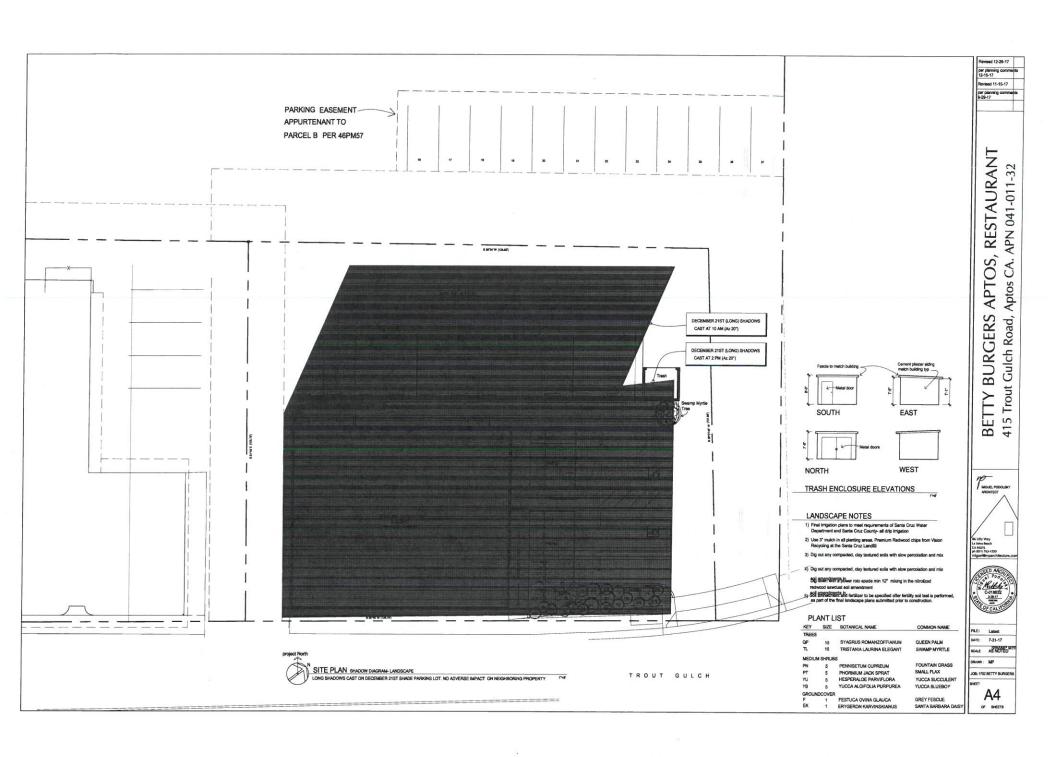

Proposal to change the occupancy of an existing commercial building from a dry cleaner/laundromat to a restaurant (Betty Burgers). Requires a Commercial Development Permit.

Property located at 415 Trout Gulch Road in Aptos.