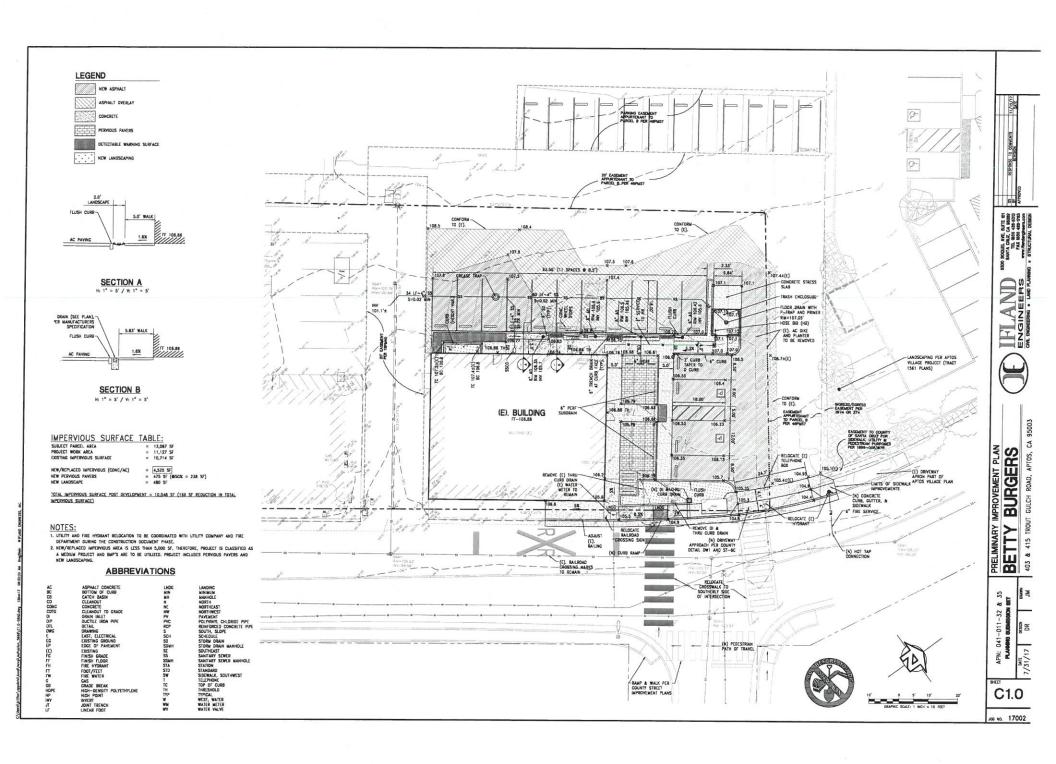

Proposal to change the occupancy of an existing commercial building from a dry cleaner/laundromat to a restaurant (Betty Burgers). Requires a Commercial Development Permit.

Property located at 415 Trout Gulch Road in Aptos.