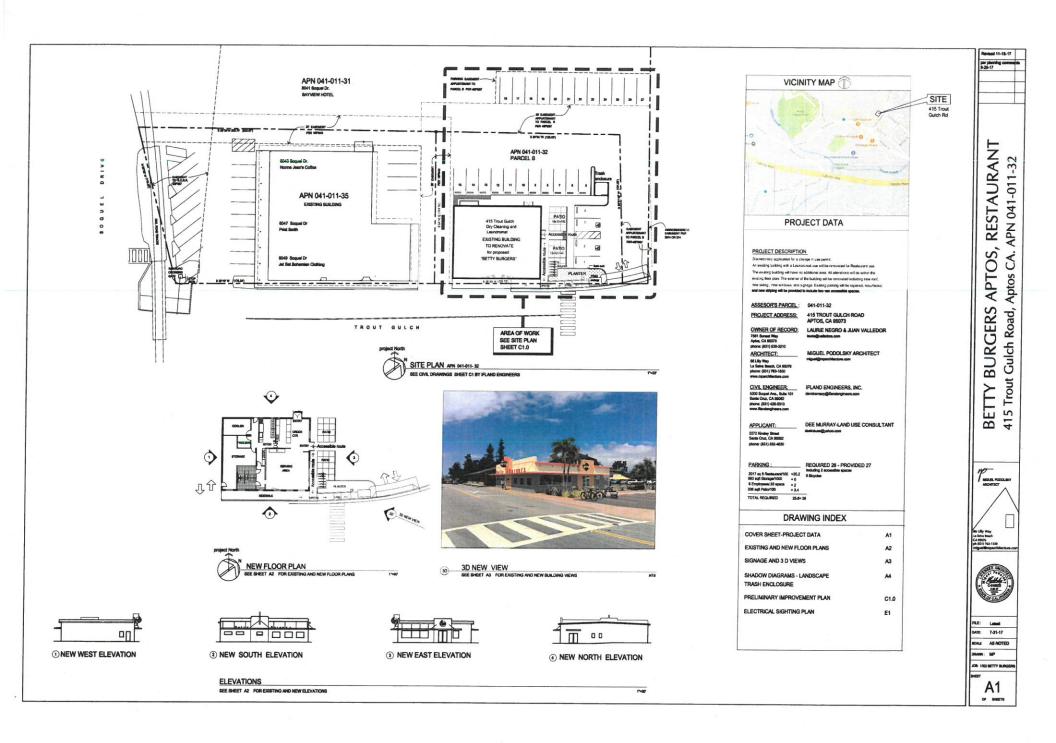

Proposal to change the occupancy of an existing commercial building from a dry cleaner/laundromat to a restaurant (Betty Burgers). Requires a Commercial Development Permit.

Property located at 415 Trout Gulch Road in Aptos.