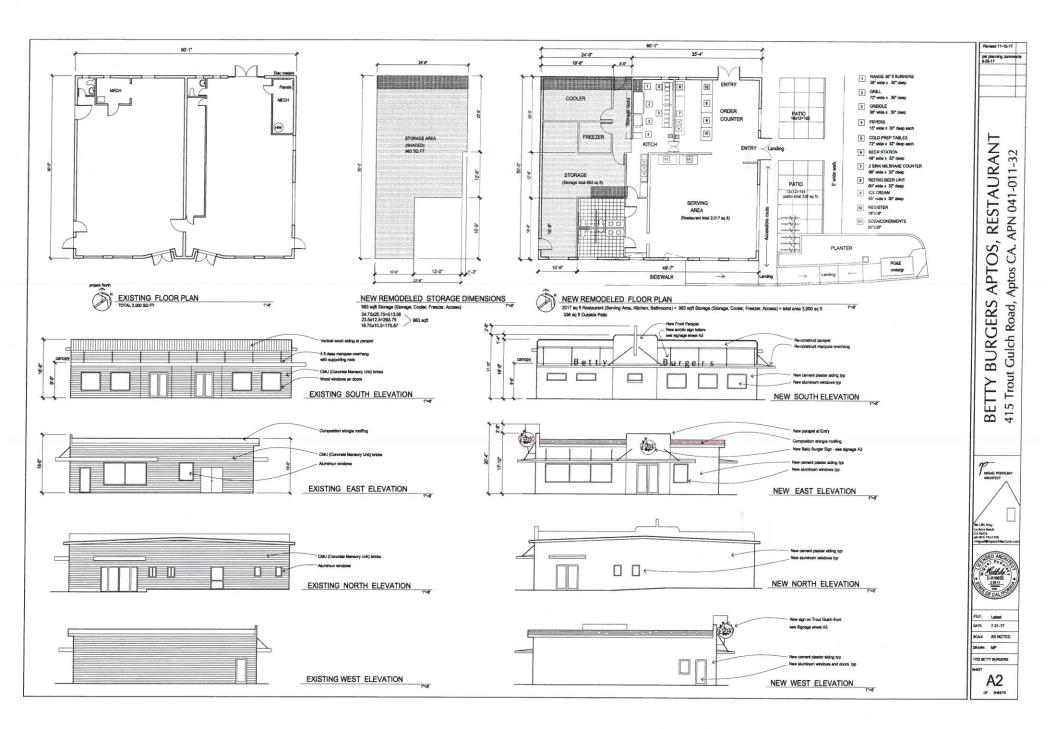

Proposal to change the occupancy of an existing commercial building from a dry cleaner/laundromat to a restaurant (Betty Burgers). Requires a Commercial Development Permit.

Property located at 415 Trout Gulch Road in Aptos.