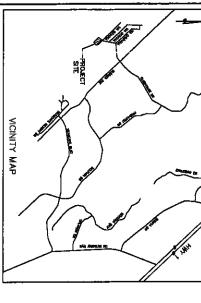

Proposal to provide seawall cathodic protection improvement plan at an existing seawall (method to protect corrosion of rebar in wall). Requires a Coastal Development Permit.

Project located at the southeast end of Via Gaviota (940 Via Gaviota) and in the private right of way, approximately 200 feet from Clubhouse Drive where it intersects Via Gaviota.