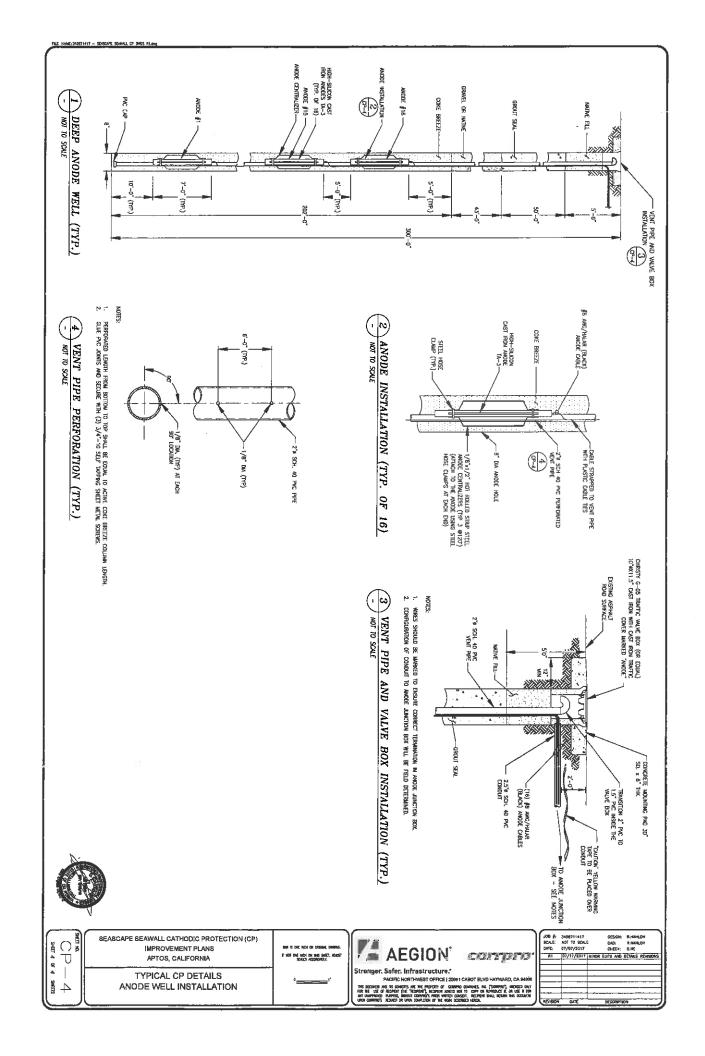

Proposal to provide seawall cathodic protection improvement plan at an existing seawall (method to protect corrosion of rebar in wall). Requires a Coastal Development Permit.

Project located at the southeast end of Via Gaviota (940 Via Gaviota) and in the private right of way, approximately 200 feet from Clubhouse Drive where it intersects Via Gaviota.