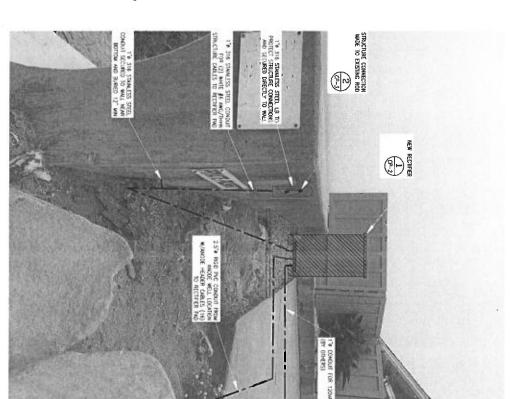

# NEW CATHODIC PROTECTION RECTIFIER INSTALLATION

MOTES.

ANDE JUNCTION BRY AND AC DISCONNECT TO BE UDINITED TO RECIPER ENCLOSAGE USING STANLESS STEEL COMMUNI ATTICHED TO NELLOW BROADERS, WHERE WEEKSAMPE OF SERVICE LOTTER.

EDUCT COMPOUNDATION OF ELE CONDUITORS, FORCE TO PROVINE EXAMPLE MITTER.

ETERRANCE TO BE USING SCOUNDINGS, FORCE TO PROVINE SERVICE MITTER.

T. RECIPIERS TO BE ORIENTED SIDEMYS WITH 3" WINNELW SPACING FROM WHAL AND ENSING FENCE.

1" FLEX CONDUIT TO RECTIFIER TERMINAL CONNECTIONS
RECTIFIER MOUNTING BRACKETS CATHODIC PROTECTION
RECTIFIER
PAD MOUNTED
BD HZ 115/230/AC
BDV / 42A DC ANODE JUNCTION BOX EXISTING FENCE TO BE EXTENDED TO ENCLOSE PAO CONCRETE PAO (BY OTHERS) (3) CONDUIT PENETRATIONS TO BE 36" FROM EXISTING FENCE POWER TO RECTIFIER AND DISCONNECT SWITCH TO 115/230 VAC POWER SOURCE (BY OTHERS) 33" X 48" CONCRETE PAD (BY OTHERS)

10

2 STRUCTURE CONNECTION AND VARIOUS CONDUIT INSTALLATION

SEASCAPE SEAWALL CATHODIC PROTECTION (CP) IMPROVEMENT PLANS APTOS, CALIFORNIA

CP SYSTEM SITE PLANS RECTIFIER AND CONDUIT INSTALLATION F HOR ONE HICH ON THIS SHEET, AGUST SEMILE ACCORDINGLY.