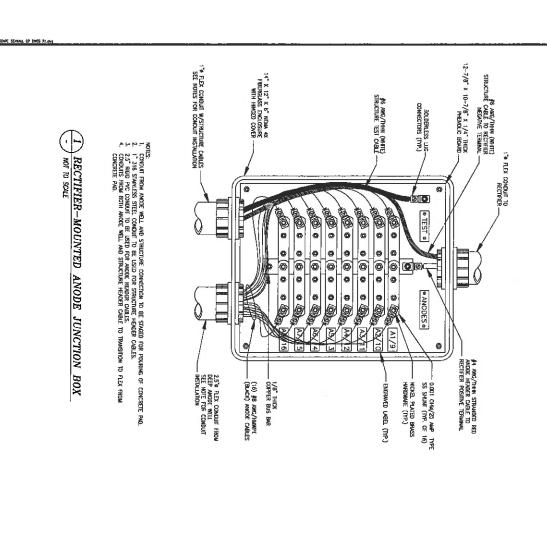

SECT 2 OF 4 SECTS

Sect 16 CP — 3 Sect 3 or 4 sects

SEASCAPE SEAWALL CATHODIC PROTECTION (CP) IMPROVEMENT PLANS APTOS, CALIFORNIA

TYPICAL CP DETAILS ANODE JUNCTION BOX F NOT ONE SICH ON THE SHEET, AGUS SCALES ACCEPTORILY.