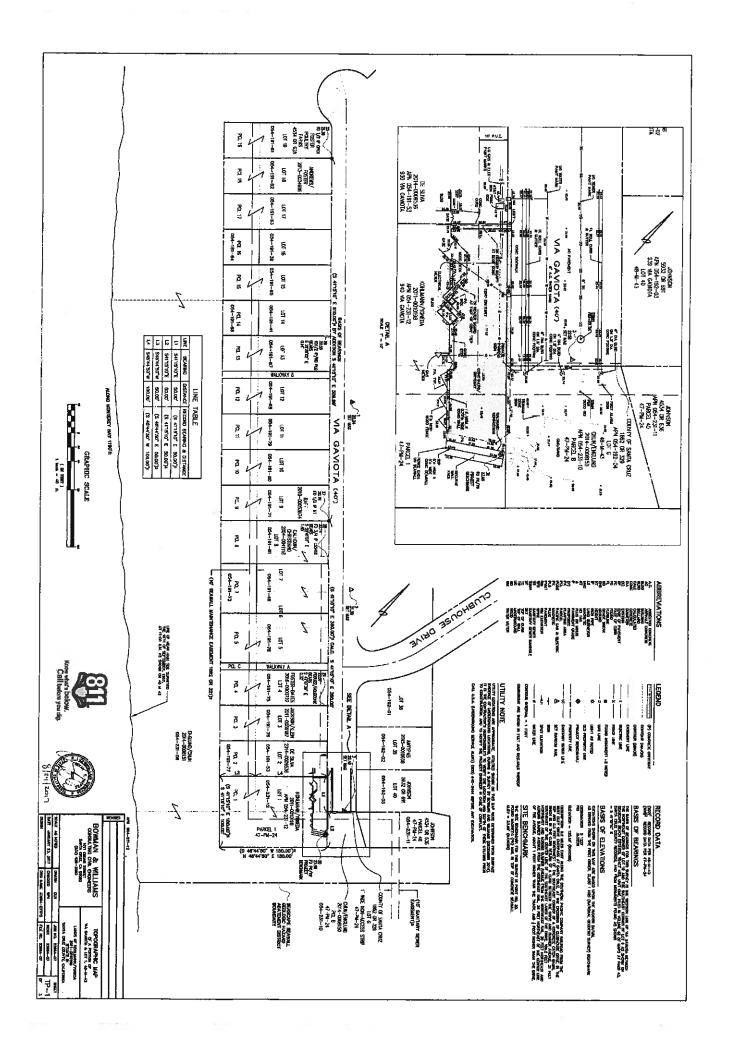

Proposal to provide seawall cathodic protection improvement plan at an existing seawall (method to protect corrosion of rebar in wall). Requires a Coastal Development Permit.

Project located at the southeast end of Via Gaviota (940 Via Gaviota) and in the private right of way, approximately 200 feet from Clubhouse Drive where it intersects Via Gaviota.