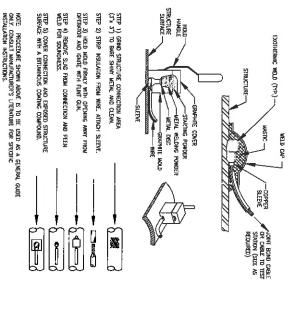

10

2 STRUCTURE CONNECTION AND VARIOUS CONDUIT INSTALLATION

SEASCAPE SEAWALL CATHODIC PROTECTION (CP) IMPROVEMENT PLANS APTOS, CALIFORNIA

CP SYSTEM SITE PLANS RECTIFIER AND CONDUIT INSTALLATION F HOR ONE HICH ON THIS SHEET, AGUST SEMILE ACCORDINGLY.