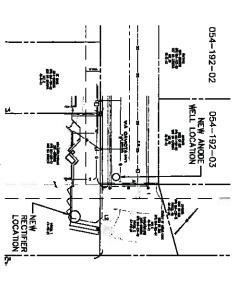

# NEW CATHODIC PROTECTION RECTIFIER INSTALLATION

MOTES.

ANDE JUNCTION BRY AND AC DISCONNECT TO BE UDINITED TO RECIPER ENCLOSAGE USING STANLESS STEEL COMMUNI ATTICHED TO NELLOW BROADERS, WHERE WEEKSAMPE OF SERVICE LOTTER.

EDUCT COMPOUNDATION OF ELE CONDUITORS, FORCE TO PROVINE EXAMPLE MITTER.

ETERRANCE TO BE USING SCOUNDINGS, FORCE TO PROVINE SERVICE MITTER.

T. RECIPIERS TO BE ORIENTED SIDEMYS WITH 3" WINNELW SPACING FROM WHAL AND ENSING FENCE.

1" FLEX CONDUIT TO RECTIFIER TERMINAL CONNECTIONS
RECTIFIER MOUNTING BRACKETS CATHODIC PROTECTION
RECTIFIER
PAD MOUNTED
BD HZ 115/230/AC
BDV / 42A DC ANODE JUNCTION BOX EXISTING FENCE TO BE EXTENDED TO ENCLOSE PAO CONCRETE PAO (BY OTHERS) (3) CONDUIT PENETRATIONS TO BE 36" FROM EXISTING FENCE POWER TO RECTIFIER AND DISCONNECT SWITCH TO 115/230 VAC POWER SOURCE (BY OTHERS) 33" X 48" CONCRETE PAD (BY OTHERS)

10

2 STRUCTURE CONNECTION AND VARIOUS CONDUIT INSTALLATION

SEASCAPE SEAWALL CATHODIC PROTECTION (CP) IMPROVEMENT PLANS APTOS, CALIFORNIA

CP SYSTEM SITE PLANS RECTIFIER AND CONDUIT INSTALLATION F HOR ONE HICH ON THIS SHEET, AGUST SEMILE ACCORDINGLY.