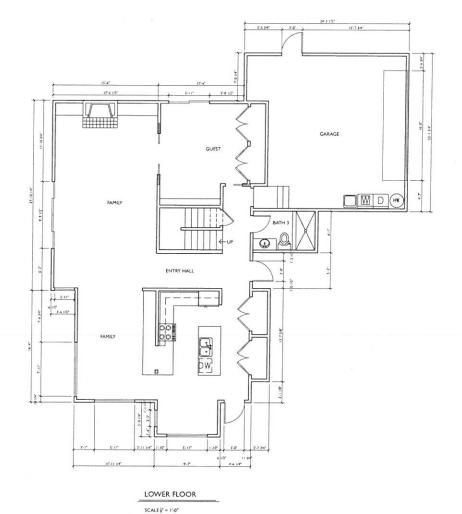

Existing Lower & Upper Floor Plan

2

NORTH/WEST ELEVATION SCALE: 1/4" = 1'-0"

SOUTH WEST (BAY) ELEVATION KALE: 1/4" = 1'-0"

Elevations

November 2, 2017

HOYT HUFFORD RESIDENCE

Proposed Roof Plan