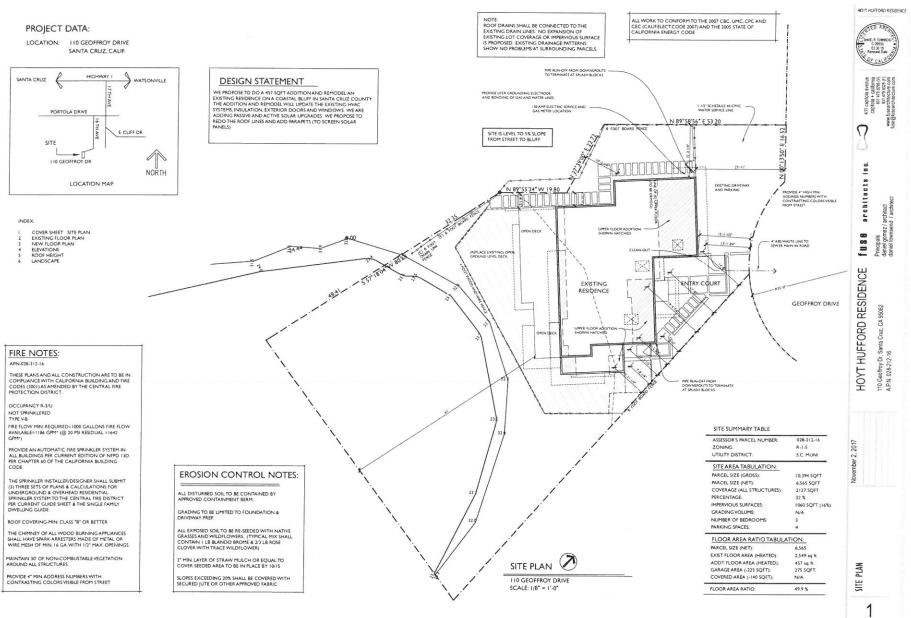

## APPLICATON NUMBER: 171322 APN: 028-212-16

Proposal to extend the expiration date of Coastal Development Permit 111084 (to remodel and construct an addition of approximately 400 square feet to an existing two story single family dwelling) from 12/16/17 to 12/16/18 and to amend the design of the approved addition. Requires a Time Extension and amendment to Coastal Development Permit 111084.

Property located on the south side of Geoffroy Drive approximately 250 feet west of 16th Avenue. (110 Geoffroy Drive)

**OWNER: Deborah Hoyt** 

**APPLICANT: Dan Townsend-Fuse Architects** 

**SUPERVISORIAL DISTRICT: 1** 

For more information, call the project planner identified above.

HOYT HUFFORD RESIDENCE IN 110 Cecting Dr. Sania Craz. CA 95062 de de de APN 026-212-16 November 2, 2017

fuse architects inc.

HOYT HUFFORD RESIDENCE