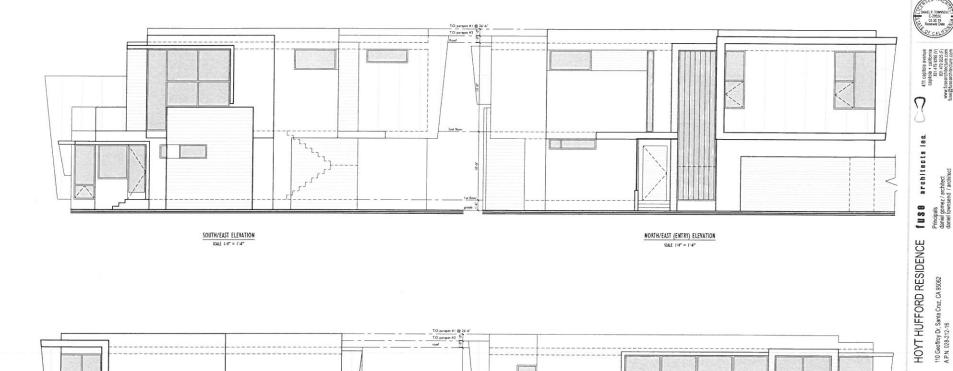

Existing Lower & Upper Floor Plan

2

NORTH/WEST ELEVATION SCALE: 1/4" = 1'-0"

SOUTH WEST (BAY) ELEVATION KALE: 1/4" = 1'-0"

Elevations

November 2, 2017

HOYT HUFFORD RESIDENCE

Proposed Roof Plan