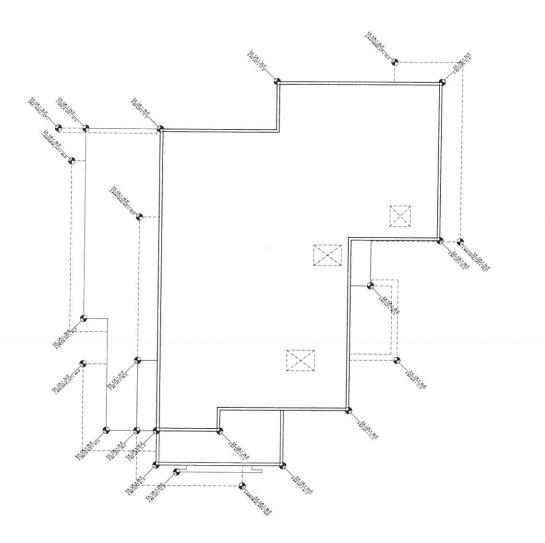

Existing Lower & Upper Floor Plan

2

NORTH/WEST ELEVATION SCALE: 1/4" = 1'-0"

SOUTH WEST (BAY) ELEVATION KALE: 1/4" = 1'-0"

Elevations

November 2, 2017

HOYT HUFFORD RESIDENCE

Proposed Roof Plan