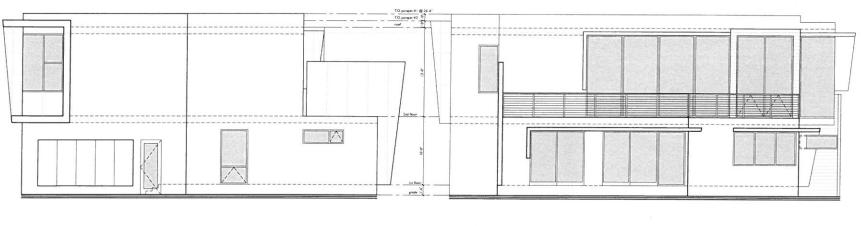

Existing Lower & Upper Floor Plan

2

NORTH/WEST ELEVATION SCALE: 1/4" = 1'-0"

SOUTH WEST (BAY) ELEVATION KALE: 1/4" = 1'-0"

Elevations

November 2, 2017

HOYT HUFFORD RESIDENCE

Proposed Roof Plan