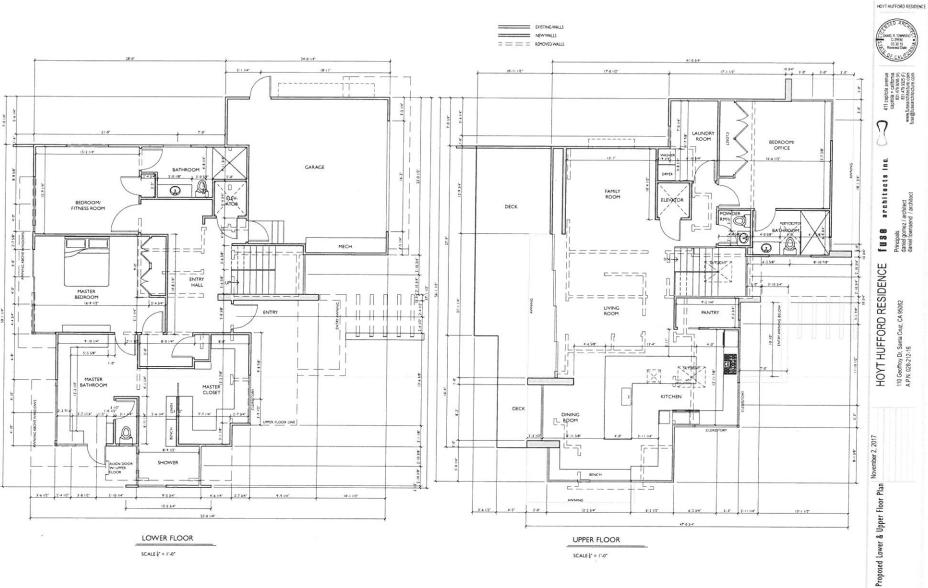

Existing Lower & Upper Floor Plan

2

NORTH/WEST ELEVATION SCALE: 1/4" = 1'-0"

SOUTH WEST (BAY) ELEVATION KALE: 1/4" = 1'-0"

Elevations

November 2, 2017

HOYT HUFFORD RESIDENCE

Proposed Roof Plan