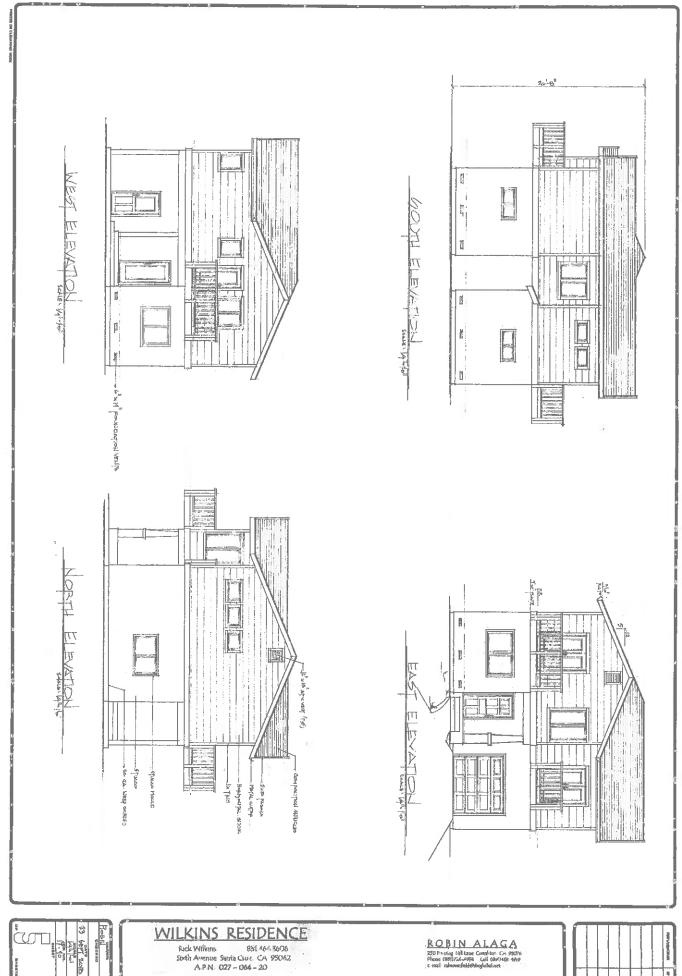

Proposal to remove 10 existing trees and shrubs (under 16 inch in diameter) and to construct a 2-story, 3-bedroom, 2.5 bath single family dwelling with an attached garage in the Coastal Zone. Requires a Coastal Development Permit and a Determination that the project is exempt from the Environmental Quality Act.

ROBIN ALAGA

SO Feering Hilliam Consistes (12 950)

Solven a continue of the c

WILKINS RESIDENCE
Rick Wilkins 831.464.3606
Shith Avenue Santa Cruz, CA 95062
A.P.N. 027 - 064 - 20

ROBIN ALACA
150 Fronting Hill Laive Consolitos, C.P. 95076
Philips (1830724-1994 Colle (1830-1419-4979
rabscovn fieldspeckyl) shall act

WILKINS RESIDENCE

Rick Wilkins
Suth Aversue Santa Cruz, CA 95062

A P.N. 027 ~ 064 - 20