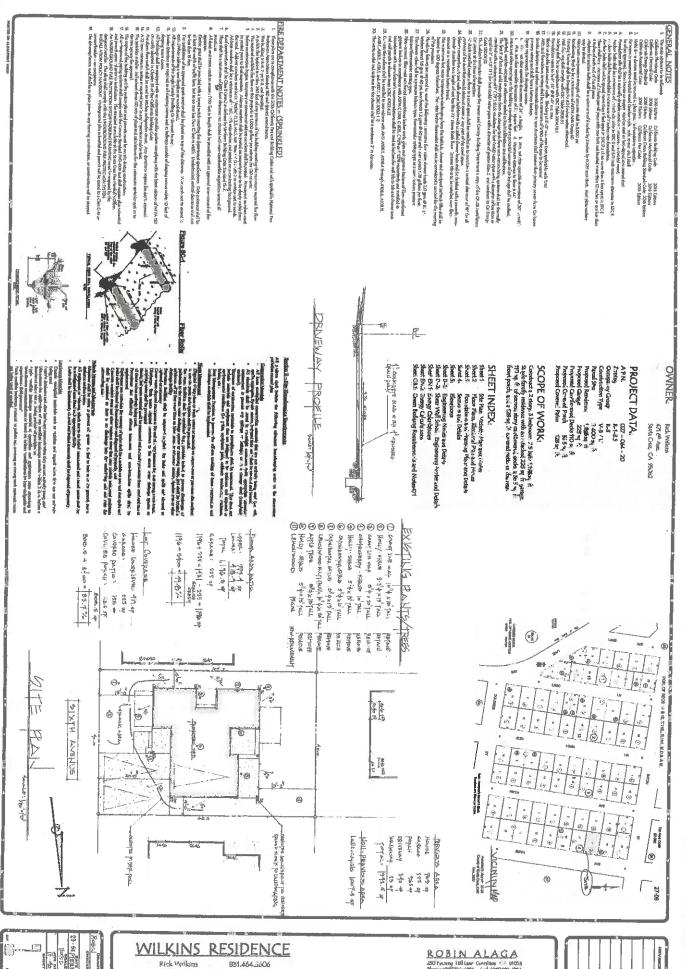

Proposal to remove 10 existing trees and shrubs (under 16 inch in diameter) and to construct a 2-story, 3-bedroom, 2.5 bath single family dwelling with an attached garage in the Coastal Zone. Requires a Coastal Development Permit and a Determination that the project is exempt from the Environmental Quality Act.

Property located on the west side of 6th Avenue, about 80 fees south from Eaton Street

**OWNER: Richard Wilkins** 

**APPLICANT: Richard Wilkins SUPERVISORIAL DISTRICT: 3** 

PLANNER: Sheila McDaniel (831) 454-2255 EMAIL: Sheila.McDaniel@santacruzcounty.us

Information regarding the appeal process, including required fees, may be obtained by phoning (831) 454-2130.

For more information, call the project planner identified above.

Rick Wilkins 831.464.3606 5ixih Avenue Tanta Cruz, CA 95062 A.P.N. 027 - 064 - 20