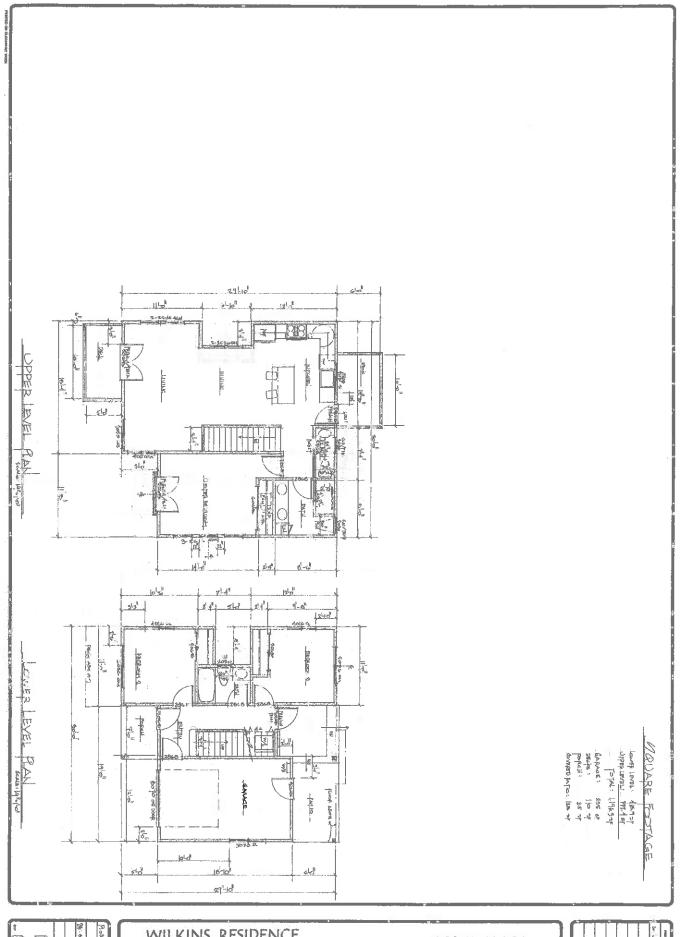

Proposal to remove 10 existing trees and shrubs (under 16 inch in diameter) and to construct a 2-story, 3-bedroom, 2.5 bath single family dwelling with an attached garage in the Coastal Zone. Requires a Coastal Development Permit and a Determination that the project is exempt from the Environmental Quality Act.

WILKINS RESIDENCE

Rick Wilkins
Suth Aversue Santa Cruz, CA 95062

A P.N. 027 ~ 064 - 20