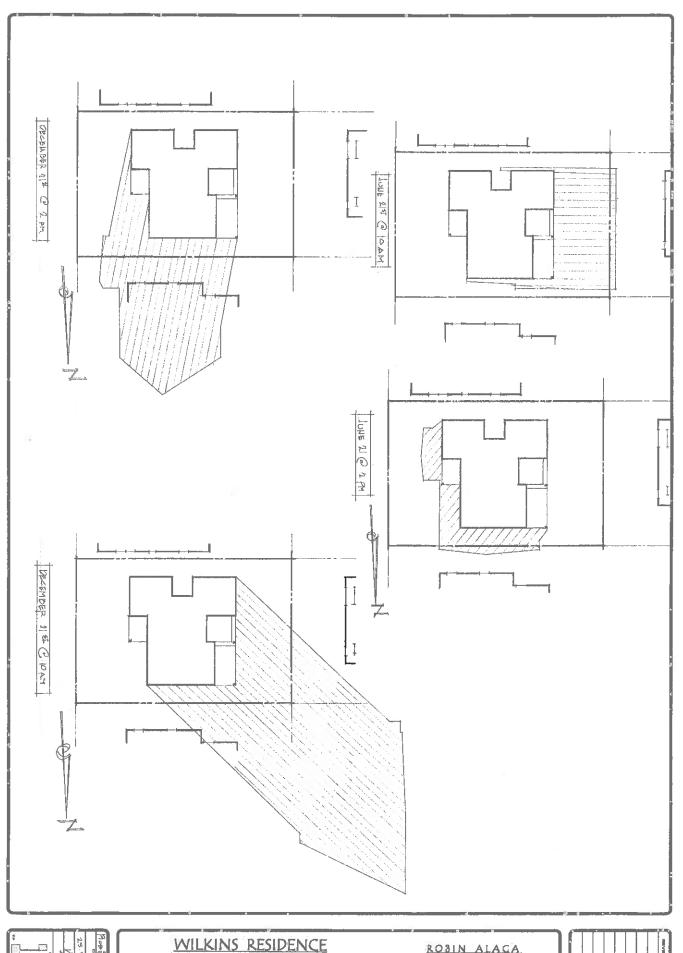

Proposal to remove 10 existing trees and shrubs (under 16 inch in diameter) and to construct a 2-story, 3-bedroom, 2.5 bath single family dwelling with an attached garage in the Coastal Zone. Requires a Coastal Development Permit and a Determination that the project is exempt from the Environmental Quality Act.

WILKINS RESIDENCE

Rick Wilkins
Suth Aversue Santa Cruz, CA 95062

A P.N. 027 ~ 064 - 20