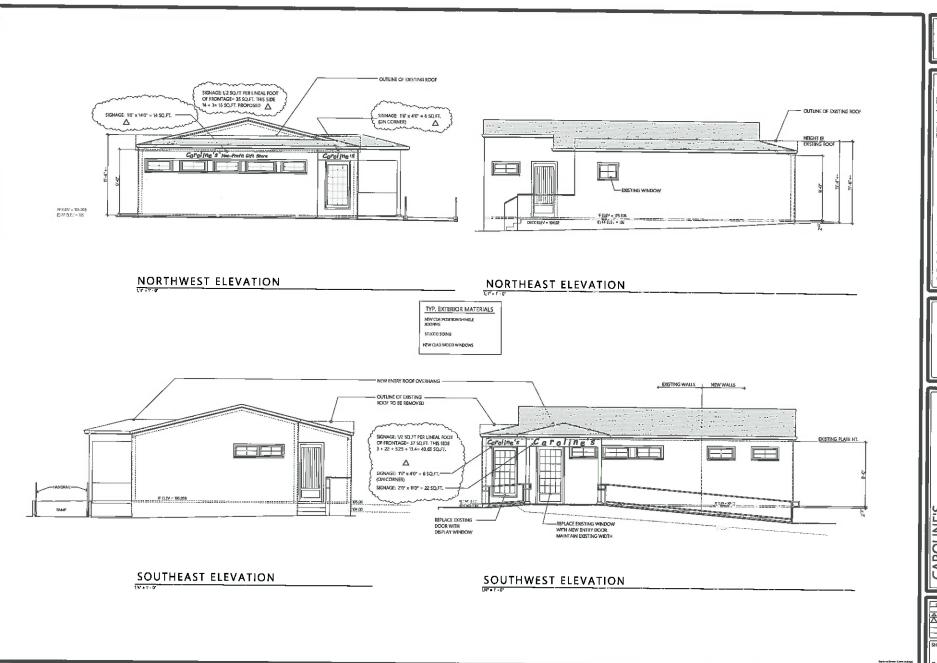

Proposal to construct a new 1,760 sq.ft. storage building and remodel an existing retail building (including a 290 sq. ft. addition). Requires a Commercial Development Permit and an Administrative Site Development Permit.

Replicación del Calco Arthrida 2016 Casson IV - Albert de securi

N | E SPANO SERVICE CASTOR SERVICE C

EXISTING RETAIL
BUILDINGPROPOSED EXTERIOR
ELEVATIONS

CAROLINE'S
402 APTOS STREET
APTOS, CALIFORNIA 95003