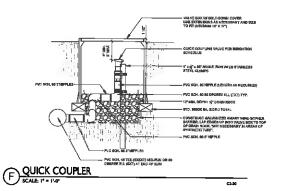

### IRRIGATION SCHEDULE

| SYMBOL. | MANUFACTURER/MODEL/DESCRIPTION                                                                                                                                                                                                                                                                                                                                                                                                                                                                                                                                                                                                                                                                                                                                                                                                                                                                                                                                                                                                                                                                                                                                                                                                                                                                                                                                                                                                                                                                                                                                                                                                                                                                                                                                                                                                                                                                                                                                                                                                                                                                                                                                                                                 | GTY        |           | DETAI      |
|---------|----------------------------------------------------------------------------------------------------------------------------------------------------------------------------------------------------------------------------------------------------------------------------------------------------------------------------------------------------------------------------------------------------------------------------------------------------------------------------------------------------------------------------------------------------------------------------------------------------------------------------------------------------------------------------------------------------------------------------------------------------------------------------------------------------------------------------------------------------------------------------------------------------------------------------------------------------------------------------------------------------------------------------------------------------------------------------------------------------------------------------------------------------------------------------------------------------------------------------------------------------------------------------------------------------------------------------------------------------------------------------------------------------------------------------------------------------------------------------------------------------------------------------------------------------------------------------------------------------------------------------------------------------------------------------------------------------------------------------------------------------------------------------------------------------------------------------------------------------------------------------------------------------------------------------------------------------------------------------------------------------------------------------------------------------------------------------------------------------------------------------------------------------------------------------------------------------------------|------------|-----------|------------|
| X       | RAIN BRD XCZ-100-PRB-CDM WHOE FLOW DRIF CONTROL REF FOR COMMERCIAL APPLICATIONS, "1" BALL YALVE WITH 1" PIESS VALVE AND "1" PRESSURE REQUILATIVE APPSI QUICK-CHECK BASKET FILTER, DAIPM TO 2020 PR.                                                                                                                                                                                                                                                                                                                                                                                                                                                                                                                                                                                                                                                                                                                                                                                                                                                                                                                                                                                                                                                                                                                                                                                                                                                                                                                                                                                                                                                                                                                                                                                                                                                                                                                                                                                                                                                                                                                                                                                                            | 2          | }         | E LAND     |
|         | AREA TO RECEIVE OW! - DAIT TERMS<br>HAN BERD XMS - WARRES OF BROOM-HELDE.<br>SHAFED OUT I.E.T. PRESSARE COMPENSATIVE DRIP<br>SHATTERS. A DOWN WATER OF BROOM-HELDE.<br>LOOPH HELDE. AND 3.00PH HELDE. COMESS WITH A<br>SELF-PETCHOS HORSE MELT X ARANGO OUT ET.<br>Emble Moles.<br>1.00PH embles. CE sandgred to such 1 Gall plants,<br>2.00PH embles. CE sandgred to such 1 Gall plants,<br>2.00PH embles. Ce sandgred to such 2 Gall plants,<br>4.00PH embles. Ce sandgred to such 5 Gall plants, | 1,262 S.F. |           | (1-30)     |
| SYMBOL. | MANUFACTURERMODELIDESCRIPTION                                                                                                                                                                                                                                                                                                                                                                                                                                                                                                                                                                                                                                                                                                                                                                                                                                                                                                                                                                                                                                                                                                                                                                                                                                                                                                                                                                                                                                                                                                                                                                                                                                                                                                                                                                                                                                                                                                                                                                                                                                                                                                                                                                                  | <u>ary</u> |           | DETAIL     |
|         | RAIN BIRD 44-LRC<br>1° BRASS QUICK-COUPLING VALVE, WITH<br>LDCKING THERMOPLASTIC RUBBER COVER                                                                                                                                                                                                                                                                                                                                                                                                                                                                                                                                                                                                                                                                                                                                                                                                                                                                                                                                                                                                                                                                                                                                                                                                                                                                                                                                                                                                                                                                                                                                                                                                                                                                                                                                                                                                                                                                                                                                                                                                                                                                                                                  | 2          | }         | F<br>L-S.D |
| ¥       | MIRCO T-113<br>CLASS 126 BROADE GATE SHUT OFF VALVE WITH WHEEL<br>HANDLE, SAME SIZE AS MAINLINE PIPE DIAMETER AT<br>VALVE LOCATION. SIZE RANGE -114" - 5"                                                                                                                                                                                                                                                                                                                                                                                                                                                                                                                                                                                                                                                                                                                                                                                                                                                                                                                                                                                                                                                                                                                                                                                                                                                                                                                                                                                                                                                                                                                                                                                                                                                                                                                                                                                                                                                                                                                                                                                                                                                      | 1          | }         | (6)        |
| Œ       | FERICO 826Y 1" REDUCED PRESSURE BACKFLOW PREVENTER                                                                                                                                                                                                                                                                                                                                                                                                                                                                                                                                                                                                                                                                                                                                                                                                                                                                                                                                                                                                                                                                                                                                                                                                                                                                                                                                                                                                                                                                                                                                                                                                                                                                                                                                                                                                                                                                                                                                                                                                                                                                                                                                                             | 2          | $\supset$ | (Lab       |
| C       | RAIN BIRD ESPELAMETCLX COMMERCIAL CONTROLLER WITH ET MANAGER AND ANTENNA IN PLASTIC WALL MOUNT ENCLOSINGE                                                                                                                                                                                                                                                                                                                                                                                                                                                                                                                                                                                                                                                                                                                                                                                                                                                                                                                                                                                                                                                                                                                                                                                                                                                                                                                                                                                                                                                                                                                                                                                                                                                                                                                                                                                                                                                                                                                                                                                                                                                                                                      | *          | _         | Œ.         |
| 철도      | POINT OF CONNECTION                                                                                                                                                                                                                                                                                                                                                                                                                                                                                                                                                                                                                                                                                                                                                                                                                                                                                                                                                                                                                                                                                                                                                                                                                                                                                                                                                                                                                                                                                                                                                                                                                                                                                                                                                                                                                                                                                                                                                                                                                                                                                                                                                                                            | 31         |           |            |
| M       | %" DEDICATED IRRIGATION METER PER SCOUEL.<br>CREEK WATER DISTRICT REQUIREMENTS                                                                                                                                                                                                                                                                                                                                                                                                                                                                                                                                                                                                                                                                                                                                                                                                                                                                                                                                                                                                                                                                                                                                                                                                                                                                                                                                                                                                                                                                                                                                                                                                                                                                                                                                                                                                                                                                                                                                                                                                                                                                                                                                 | 9          |           |            |
|         | IRRIGATION LATERAL LINE: PVC SCHEDULE 40                                                                                                                                                                                                                                                                                                                                                                                                                                                                                                                                                                                                                                                                                                                                                                                                                                                                                                                                                                                                                                                                                                                                                                                                                                                                                                                                                                                                                                                                                                                                                                                                                                                                                                                                                                                                                                                                                                                                                                                                                                                                                                                                                                       |            | $\neg$    | _          |
|         | FRIGATION MAINLINE: PVC SCHEDULE 40                                                                                                                                                                                                                                                                                                                                                                                                                                                                                                                                                                                                                                                                                                                                                                                                                                                                                                                                                                                                                                                                                                                                                                                                                                                                                                                                                                                                                                                                                                                                                                                                                                                                                                                                                                                                                                                                                                                                                                                                                                                                                                                                                                            |            | -         | (3)        |
|         | PIPE SLEEVE: PVC CLASS 315 SOR 13.6                                                                                                                                                                                                                                                                                                                                                                                                                                                                                                                                                                                                                                                                                                                                                                                                                                                                                                                                                                                                                                                                                                                                                                                                                                                                                                                                                                                                                                                                                                                                                                                                                                                                                                                                                                                                                                                                                                                                                                                                                                                                                                                                                                            |            |           | (          |

WALL MOUNT CONTROLLER
SCALE 1/A\* = 1'-0"

D VALVE BOX LAYOUT

E DRIP ZONE REMOTE CONTROL VALVE KIT SCALE: 1/2" = 1'-UP

SHUT OFF VALVE

www.esade.com

LANDSCAPE DETAILS

AGBICT A PPROVAL

— .