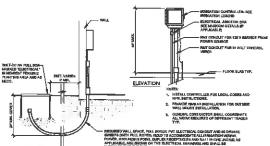

WALL MOUNT CONTROLLER
SCALE 1/A\* = 1'-0"

D VALVE BOX LAYOUT

E DRIP ZONE REMOTE CONTROL VALVE KIT SCALE: 1/2" = 1'-UP

SHUT OFF VALVE

www.esade.com

LANDSCAPE DETAILS

AGBICT A PPROVAL

— .