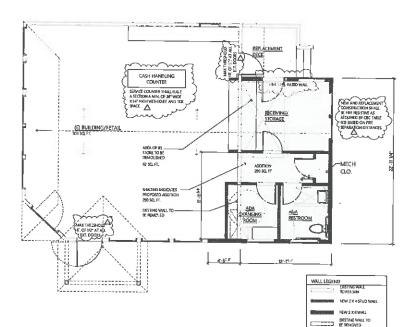

Proposal to construct a new 1,760 sq.ft. storage building and remodel an existing retail building (including a 290 sq. ft. addition). Requires a Commercial Development Permit and an Administrative Site Development Permit.

For more information, call the project planner identified above.

EXISTING RETAIL BUILDING- EXISTING/ DEMOLITION FLOOR PLAN

PROPOSED ADDITION & MODIFICATIONS TO (E) FLOOR PLAN

1-0

CAROLINE'S
402 APTOS STREET
APTOS, CALIFORNIA 95003
APN# 041-022-72 & 13