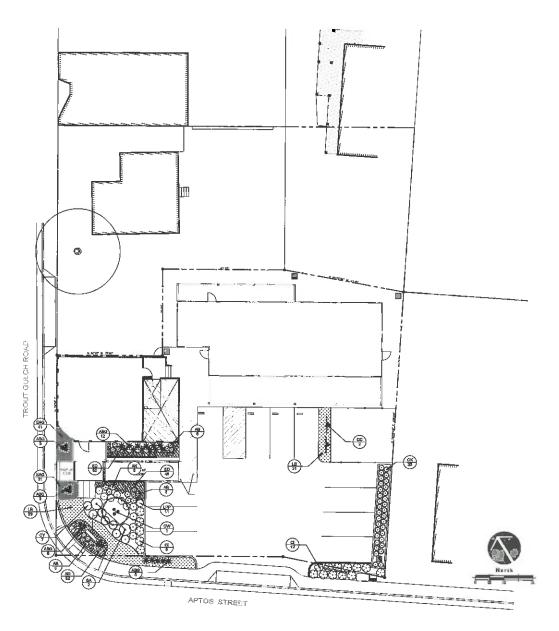

### PLANT SCHEDULE

| SHRUBS       | CODE | BOTANICAL NAME / COMBION NAME                                    |        |          |            |        |
|--------------|------|------------------------------------------------------------------|--------|----------|------------|--------|
| <b>©</b>     | AK   | AECKIUM X'KIMT I NIWA AECKIUM                                    | SIZE   |          | <u>91Y</u> | WUCCLS |
| 6            | AB   | SAVEX "BLUE FLAME / BLUE FLAME AGAVE 6 GAL                       |        |          | 76         | L      |
| *            | ABO  | ANGOZANTHOS X 'BUSH GOLD' / KANGAROO PAW                         | 5 GAL  |          | 29         | E.     |
| O            | ск   | CALAMAGROSTIS X ACUTIFLORA "KARL FORRSTER" / FEATHER REED GRASS  | 1 GAL  |          | 30         | *      |
| O            | CY   | CEANOTHUS GRISEUS HORIZONTALIS "YANKEE POINT" / CALIFORNIA LILAC | 504    |          | 7          | L      |
| ⊙            | DW   | CÉRCIS OCCIDENTALIS / WESTERN REDBUD MULTI-TRUNK                 | 15 GAL |          | 1          | ٧L     |
| €            | CI   | CORREA X "WORY BELLS" / IN'ORY BELLS AUSTRALIAN FUCHSIA          | SOAL   |          | 77         | L      |
| 0            | LPP  | LOROPETALLIN, CHINENSE "PURPLE PIXIE" / PURPLE PIXIE LOROPETALUM | 5 GAL  |          | 11         | L      |
| $\odot$      | 8A   | SALMA GREGGII ALBA" / WHITE TEXAS SAGE                           | 114    |          | 2          | L.     |
| ME/ESPALIER  | CODE | BOTANICAL NAME / COMMON NAME                                     | 92E    |          | <u>ary</u> | gry    |
| A.           | œ    | CLYTOSTOMA CALLISTEMODES / VIOLET TRUMPET VINE                   | 16 GAL | 72" o.c. | 2          | м      |
| ROUND COVERS | CODE | ROTANICAL NAME / COMMON NAME                                     | SEZE   | 8PACING  | QIY        | WUCCLE |
|              | EAG  | ECHEVERIA X 'AFTERGLOW / AFTERGLOW ECHEVERIA                     | 1 GAL  | 12" e.c. | 72         | L      |
|              | LB   | LOMANDRA LONGISCOLIA 'BREEZE' / DWARF MAT RUSH                   | 1 GAL  | 24'0,0,  | 60         | į.     |
|              | 60   | SENECID SERPENS 'DWARF BLUE MOKLE' / BLUE CHALKETICKS            | 1 GAL  | 12° n.a. | 158        | t.     |

### PLANTING NOTES

ALL MARSIANE AREAN TO BETOP DRESSED WITH 2"THICK LAYER OF BARKMALCH, MULCH SHALL BE RETAKNOD, FIR, CEDAR, OR A COMMUNITION OF THISE. THE MULCH SHALL BE ASSURE SETWEBHY," AND 1-1/2" IN SIZE.

PLANTING PLAN

CAROLINES
APPLOATOR TIRE

REVIEWS PURPLE DRAWN BY + BT BCALE - (\*\*10×2\* DATE - 12.19.2017 JGB - 179028.00

PLANTING PLAN

SHEET

L-2.0