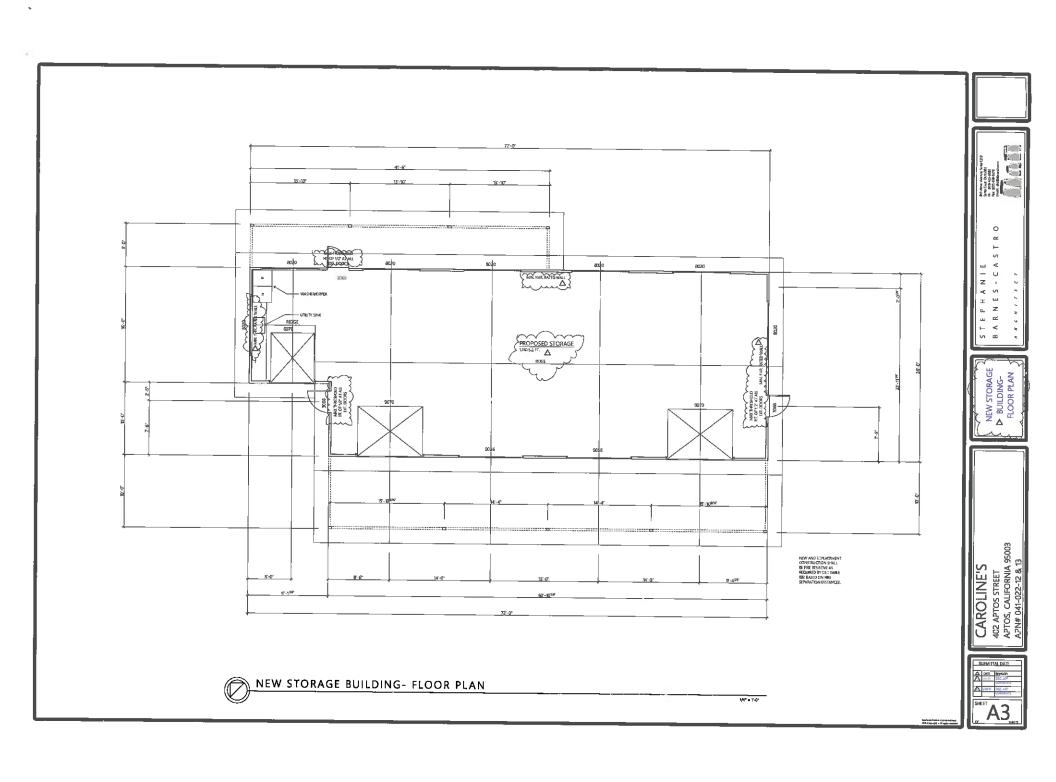

Proposal to construct a new 1,760 sq.ft. storage building and remodel an existing retail building (including a 290 sq. ft. addition). Requires a Commercial Development Permit and an Administrative Site Development Permit.