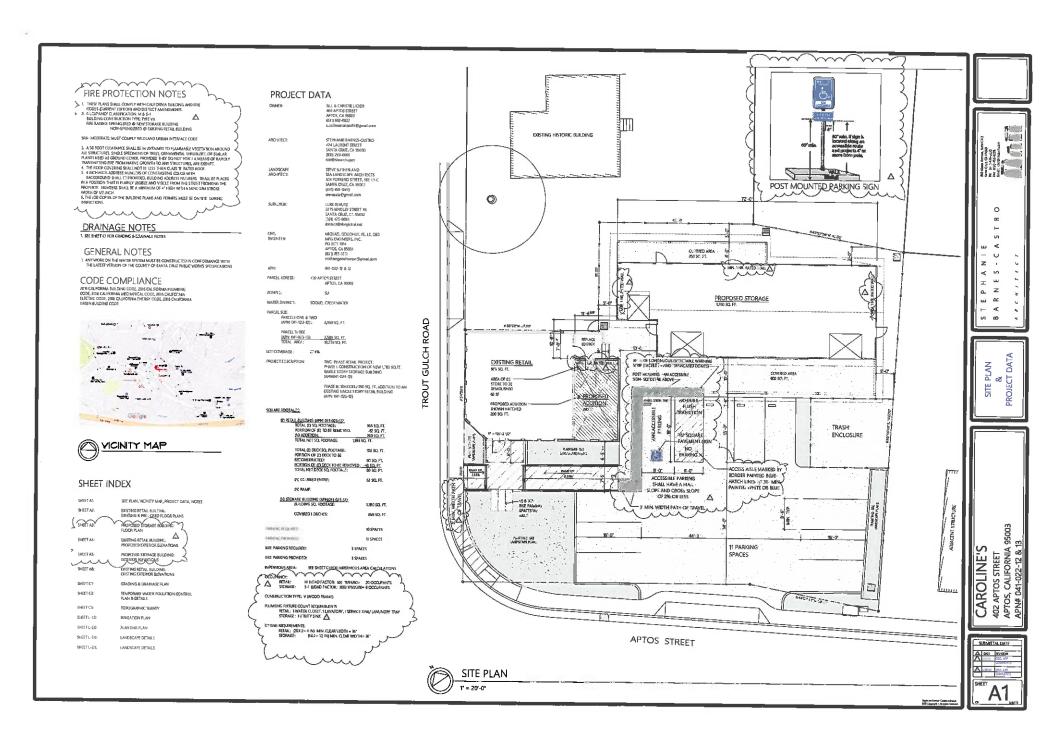

Proposal to construct a new 1,760 sq.ft. storage building and remodel an existing retail building (including a 290 sq. ft. addition). Requires a Commercial Development Permit and an Administrative Site Development Permit.

Property located 100 feet east of the intersection of Trout Gulch Road and Aptos Street (402 Trout Gulch Road).

OWNER: Bigger Picture Thrift Events APPLICANT: Stephanie Barnes-Castro

**SUPERVISORIAL DISTRICT: 2** 

For more information, call the project planner identified above.

EXISTING RETAIL BUILDING- EXISTING/ DEMOLITION FLOOR PLAN

PROPOSED ADDITION & MODIFICATIONS TO (E) FLOOR PLAN

1-0

CAROLINE'S
402 APTOS STREET
APTOS, CALIFORNIA 95003
APN# 041-022-72 & 13