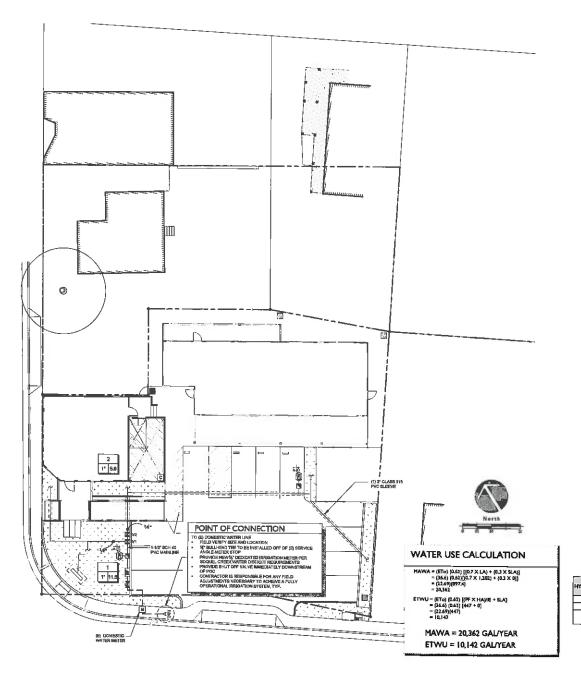

### IRRIGATION SCHEDULE

| SYMBOL. | MANUFACTURER/MODEL/DESCRIPTION                                                                                                                                                                                                                                                                                                                                                                                                                                                                                                                                                                                                                                                                                                                                                                                                                                                                                                                                                                                                                                                                                                                                                                                                                                                                                                                                                                                                                                                                                                                                                                                                                                                                                                                                                                                                                                                                                                                                                                                                                                                                                                                                                                                 | GTY        |           | DETAI      |
|---------|----------------------------------------------------------------------------------------------------------------------------------------------------------------------------------------------------------------------------------------------------------------------------------------------------------------------------------------------------------------------------------------------------------------------------------------------------------------------------------------------------------------------------------------------------------------------------------------------------------------------------------------------------------------------------------------------------------------------------------------------------------------------------------------------------------------------------------------------------------------------------------------------------------------------------------------------------------------------------------------------------------------------------------------------------------------------------------------------------------------------------------------------------------------------------------------------------------------------------------------------------------------------------------------------------------------------------------------------------------------------------------------------------------------------------------------------------------------------------------------------------------------------------------------------------------------------------------------------------------------------------------------------------------------------------------------------------------------------------------------------------------------------------------------------------------------------------------------------------------------------------------------------------------------------------------------------------------------------------------------------------------------------------------------------------------------------------------------------------------------------------------------------------------------------------------------------------------------|------------|-----------|------------|
| X       | RAIN BRD XCZ-100-PRB-CDM WHOE FLOW DRIF CONTROL REF FOR COMMERCIAL APPLICATIONS, "1" BALL YALVE WITH 1" PIESS VALVE AND "1" PRESSURE REQUILATIVE APPSI QUICK-CHECK BASKET FILTER, DAIPM TO 2020 PR.                                                                                                                                                                                                                                                                                                                                                                                                                                                                                                                                                                                                                                                                                                                                                                                                                                                                                                                                                                                                                                                                                                                                                                                                                                                                                                                                                                                                                                                                                                                                                                                                                                                                                                                                                                                                                                                                                                                                                                                                            | 2          | }         | E LAND     |
|         | AREA TO RECEIVE OW! - DAIT TERMS<br>HAN BERD XMS - WARRES OF BROOM-HELDE.<br>SHAFED OUT I.E.T. PRESSARE COMPENSATIVE DRIP<br>SHATTERS. A DOWN WATER OF BROOM-HELDE.<br>LOOPH HELDE. AND 3.00PH HELDE. COMESS WITH A<br>SELF-PETCHOS HORSE MELT X ARANGO OUT ET.<br>Emble Moles.<br>1.00PH embles. CE sandgred to such 1 Gall plants,<br>2.00PH embles. CE sandgred to such 1 Gall plants,<br>2.00PH embles. Ce sandgred to such 2 Gall plants,<br>4.00PH embles. Ce sandgred to such 5 Gall plants, | 1,262 S.F. |           | (1-30)     |
| SYMBOL. | MANUFACTURERMODELIDESCRIPTION                                                                                                                                                                                                                                                                                                                                                                                                                                                                                                                                                                                                                                                                                                                                                                                                                                                                                                                                                                                                                                                                                                                                                                                                                                                                                                                                                                                                                                                                                                                                                                                                                                                                                                                                                                                                                                                                                                                                                                                                                                                                                                                                                                                  | <u>ary</u> |           | DETAIL     |
|         | RAIN BIRD 44-LRC<br>1° BRASS QUICK-COUPLING VALVE, WITH<br>LDCKING THERMOPLASTIC RUBBER COVER                                                                                                                                                                                                                                                                                                                                                                                                                                                                                                                                                                                                                                                                                                                                                                                                                                                                                                                                                                                                                                                                                                                                                                                                                                                                                                                                                                                                                                                                                                                                                                                                                                                                                                                                                                                                                                                                                                                                                                                                                                                                                                                  | 2          | }         | F<br>L-S.D |
| ¥       | MIRCO T-113<br>CLASS 126 BROADE GATE SHUT OFF VALVE WITH WHEEL<br>HANDLE, SAME SIZE AS MAINLINE PIPE DIAMETER AT<br>VALVE LOCATION. SIZE RANGE -114" - 5"                                                                                                                                                                                                                                                                                                                                                                                                                                                                                                                                                                                                                                                                                                                                                                                                                                                                                                                                                                                                                                                                                                                                                                                                                                                                                                                                                                                                                                                                                                                                                                                                                                                                                                                                                                                                                                                                                                                                                                                                                                                      | 1          | }         | (6)        |
| Œ       | FERICO 826Y 1" REDUCED PRESSURE BACKFLOW PREVENTER                                                                                                                                                                                                                                                                                                                                                                                                                                                                                                                                                                                                                                                                                                                                                                                                                                                                                                                                                                                                                                                                                                                                                                                                                                                                                                                                                                                                                                                                                                                                                                                                                                                                                                                                                                                                                                                                                                                                                                                                                                                                                                                                                             | 2          | $\supset$ | (Lab       |
| C       | RAIN BIRD ESPELAMETCLX COMMERCIAL CONTROLLER WITH ET MANAGER AND ANTENNA IN PLASTIC WALL MOUNT ENCLOSINGE                                                                                                                                                                                                                                                                                                                                                                                                                                                                                                                                                                                                                                                                                                                                                                                                                                                                                                                                                                                                                                                                                                                                                                                                                                                                                                                                                                                                                                                                                                                                                                                                                                                                                                                                                                                                                                                                                                                                                                                                                                                                                                      | *          | _         | Œ.         |
| 철도      | POINT OF CONNECTION                                                                                                                                                                                                                                                                                                                                                                                                                                                                                                                                                                                                                                                                                                                                                                                                                                                                                                                                                                                                                                                                                                                                                                                                                                                                                                                                                                                                                                                                                                                                                                                                                                                                                                                                                                                                                                                                                                                                                                                                                                                                                                                                                                                            | 31         |           |            |
| M       | %" DEDICATED IRRIGATION METER PER SCOUEL.<br>CREEK WATER DISTRICT REQUIREMENTS                                                                                                                                                                                                                                                                                                                                                                                                                                                                                                                                                                                                                                                                                                                                                                                                                                                                                                                                                                                                                                                                                                                                                                                                                                                                                                                                                                                                                                                                                                                                                                                                                                                                                                                                                                                                                                                                                                                                                                                                                                                                                                                                 | 9          |           |            |
|         | IRRIGATION LATERAL LINE: PVC SCHEDULE 40                                                                                                                                                                                                                                                                                                                                                                                                                                                                                                                                                                                                                                                                                                                                                                                                                                                                                                                                                                                                                                                                                                                                                                                                                                                                                                                                                                                                                                                                                                                                                                                                                                                                                                                                                                                                                                                                                                                                                                                                                                                                                                                                                                       |            | $\neg$    | _          |
|         | FRIGATION MAINLINE: PVC SCHEDULE 40                                                                                                                                                                                                                                                                                                                                                                                                                                                                                                                                                                                                                                                                                                                                                                                                                                                                                                                                                                                                                                                                                                                                                                                                                                                                                                                                                                                                                                                                                                                                                                                                                                                                                                                                                                                                                                                                                                                                                                                                                                                                                                                                                                            |            | -         | (3)        |
|         | PIPE SLEEVE: PVC CLASS 315 SOR 13.6                                                                                                                                                                                                                                                                                                                                                                                                                                                                                                                                                                                                                                                                                                                                                                                                                                                                                                                                                                                                                                                                                                                                                                                                                                                                                                                                                                                                                                                                                                                                                                                                                                                                                                                                                                                                                                                                                                                                                                                                                                                                                                                                                                            |            |           | (          |

| YOROZONE | PLANT<br>WATER, LINE | RAIGATION<br>METHOD | PLANT<br>NACTOR (PF) | HYDROGEONE AREA (NO. FT.) (HA) | 作 N HA<br>(BQ-FT) | IRANIATION<br>EPIGRAPEY DE |     |
|----------|----------------------|---------------------|----------------------|--------------------------------|-------------------|----------------------------|-----|
| V1       | LOW                  | DRIP                | 0.3                  | 608                            | 242               | 0.65                       | 285 |
| V2       | LOW                  | DRIP                | 0.4                  | 474                            | 190               | 0.95                       | 182 |
| TOTALS   |                      |                     |                      | 1,282                          | 432               |                            | 447 |