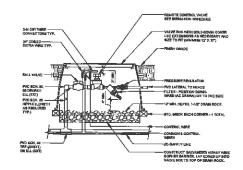

OGNILLA HIS MULCH AND BARK HO

- THE TOP SECTION OF ALL LANDSCAPE AREAS SHALL BE COMPRISED OF AN APPROVED TOP SOL, MIX, WHICH CAN BE STHER IMPORTED OR AREASED NATIVE MATERIAL, ONCE THE TOP SOL MATERIAL IS IN PLACE, A SOL, PERTLETLY TEST WILL BE COMPLETED FOR DESIGNATIVE ADDITIVE SOFTED AS IN PLACE.
- CONTRACTOR BMALL THOROUGHLY INCORPORATE THE SOIL ADDITIVES AND PERFILIZERS WITH TOPSOIL IN ALL PLANTING AREAS AT RATES PROVIDED BY THE MANUFACTURER. THOROUGHLY MIX SOIL ADDITIVES BITO TOP 6" OF SOIL BY CULTIVATING DICE IN EACH ORGATION.
- PLANT QUANTITIES, IF GROWN IN LEGEND, ARE FOR AID IN ROOMD ONLY, CONTRACTOR SHALL VERBY QUANTITIES.
   CONTRACTOR SHALL SET OUT PLANT MAYERIA, AS PER RIAN HOS RECEIPTE ARROW, FROM THE CONNERS REP-SEMENTATIVE WITH RESPECT TO PLANT HEAT, THAN DUCKTION PRIOR TO INSTRUCTION, CONTRACTOR SHALL A POR HOMBOR DAYS NOTIFIED TO SHALL HOW, THE ADDRESS OF THE PLANT HEAT, AND DUCKTION PRIOR TO INSTRUCTION OF THE PLANT HEAT OF THE PLANT MATERIAL IN SPECIFED LOCATIONS FOR RESIDENT AT ONE TIME.

  CONTRACTOR SHALL REPLACE ANY PLANTING ALL OF MATERIAL PLANT MATERIAL IN SPECIFED LOCATIONS FOR RESIDENT AT ONE TIME.

  CONTRACTOR SHALL REPLACE ANY PLANTING ALL OF MATERIAL PLANTING BY CONTRACTOR SHALL REPLACE ANY PLANTING BY A CONTRACTOR OF THE PLANTING BY A CONTRACTOR OF THE
- CONTRACTOR SHALL REFER TO PLANTING DETAILS PRIOR TO BIDDING AND CONSTRUCTION FOR ADDITIONAL INFORMATION ON AMENDMENT, ORSERVATIONS, SUBMITTALS, ETC.
- A MINIMAN 3-FOOT CLEAR AREA SHALL BE PROVIDED AND MAINTAINED AROUND ALL FIRE HYDRANTS AND FIRE APPLIANCES.