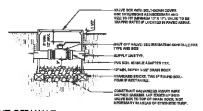

# STORY OF THE STORY

DITES

GEST EIN WALNE BOX ONDS A DALOTE CONTROL MALNE OR GALT OFF WALNE TO FACILITATE SERVICESS VALUE,

SER SALVES MAT HEAVE THE GESTELL HAD FLIGHT HYTH THESE ID OUTSTACE.

SER SALVES MATCH, TO GEST ONDS A MAD FEBRUARY THE THESE ID OUTSTACE.

WHO I HAVE TO COLUMNOTE AND FACILITY OF THE SALVES AND FEBRUARY OF THE SALVES AND FACILITY OF THE SALV

G TYPICAL DRIP TUBING LAYOUT

REMARKING CONTROL
PROPERTY LIGHT TO THE PROPERTY CONTROL
NOTE THE PROP

WALL MOUNT CONTROLLER
SCALE 1/A\* = 1'-0"

D VALVE BOX LAYOUT

E DRIP ZONE REMOTE CONTROL VALVE KIT SCALE: 1/2" = 1'-UP

SHUT OFF VALVE

www.esade.com

LANDSCAPE DETAILS

AGBICT A PPROVAL

— .