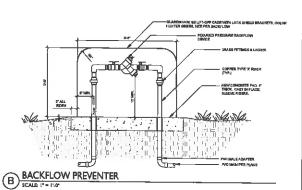

### IRRIGATION SCHEDULE

| SYMBOL. | MANUFACTURER/MODEL/DESCRIPTION                                                                                                                                                                                                                                                                                                                                                                                                                                                                                                                                                                                                                                                                                                                                                                                                                                                                                                                                                                                                                                                                                                                                                                                                                                                                                                                                                                                                                                                                                                                                                                                                                                                                                                                                                                                                                                                                                                                                                                                                                                                                                                                                                                                 | GTY        |           | DETAI      |
|---------|----------------------------------------------------------------------------------------------------------------------------------------------------------------------------------------------------------------------------------------------------------------------------------------------------------------------------------------------------------------------------------------------------------------------------------------------------------------------------------------------------------------------------------------------------------------------------------------------------------------------------------------------------------------------------------------------------------------------------------------------------------------------------------------------------------------------------------------------------------------------------------------------------------------------------------------------------------------------------------------------------------------------------------------------------------------------------------------------------------------------------------------------------------------------------------------------------------------------------------------------------------------------------------------------------------------------------------------------------------------------------------------------------------------------------------------------------------------------------------------------------------------------------------------------------------------------------------------------------------------------------------------------------------------------------------------------------------------------------------------------------------------------------------------------------------------------------------------------------------------------------------------------------------------------------------------------------------------------------------------------------------------------------------------------------------------------------------------------------------------------------------------------------------------------------------------------------------------|------------|-----------|------------|
| X       | RAIN BRD XCZ-100-PRB-CDM WHOE FLOW DRIF CONTROL REF FOR COMMERCIAL APPLICATIONS, "1" BALL YALVE WITH 1" PIESS VALVE AND "1" PRESSURE REQUILATIVE APPSI QUICK-CHECK BASKET FILTER, DAIPM TO 2020 PR.                                                                                                                                                                                                                                                                                                                                                                                                                                                                                                                                                                                                                                                                                                                                                                                                                                                                                                                                                                                                                                                                                                                                                                                                                                                                                                                                                                                                                                                                                                                                                                                                                                                                                                                                                                                                                                                                                                                                                                                                            | 2          | }         | E LAND     |
|         | AREA TO RECEIVE OW! - DAIT TERMS<br>HAN BERD XMS - WARRES OF BROOM-HELDE.<br>SHAFED OUT I.E.T. PRESSARE COMPENSATIVE DRIP<br>SHATTERS. A DOWN WATER OF BROOM-HELDE.<br>LOOPH HELDE. AND 3.00PH HELDE. COMESS WITH A<br>SELF-PETCHOS HORSE MELT X ARANGO OUT ET.<br>Emble Moles.<br>1.00PH embles. CE sandgred to such 1 Gall plants,<br>2.00PH embles. CE sandgred to such 1 Gall plants,<br>2.00PH embles. Ce sandgred to such 2 Gall plants,<br>4.00PH embles. Ce sandgred to such 5 Gall plants, | 1,262 S.F. |           | (1-30)     |
| SYMBOL. | MANUFACTURERMODELIDESCRIPTION                                                                                                                                                                                                                                                                                                                                                                                                                                                                                                                                                                                                                                                                                                                                                                                                                                                                                                                                                                                                                                                                                                                                                                                                                                                                                                                                                                                                                                                                                                                                                                                                                                                                                                                                                                                                                                                                                                                                                                                                                                                                                                                                                                                  | <u>ary</u> |           | DETAIL     |
|         | RAIN BIRD 44-LRC<br>1° BRASS QUICK-COUPLING VALVE, WITH<br>LDCKING THERMOPLASTIC RUBBER COVER                                                                                                                                                                                                                                                                                                                                                                                                                                                                                                                                                                                                                                                                                                                                                                                                                                                                                                                                                                                                                                                                                                                                                                                                                                                                                                                                                                                                                                                                                                                                                                                                                                                                                                                                                                                                                                                                                                                                                                                                                                                                                                                  | 2          | }         | F<br>L-S.D |
| ¥       | MIRCO T-113<br>CLASS 126 BROADE GATE SHUT OFF VALVE WITH WHEEL<br>HANDLE, SAME SIZE AS MAINLINE PIPE DIAMETER AT<br>VALVE LOCATION. SIZE RANGE -114" - 5"                                                                                                                                                                                                                                                                                                                                                                                                                                                                                                                                                                                                                                                                                                                                                                                                                                                                                                                                                                                                                                                                                                                                                                                                                                                                                                                                                                                                                                                                                                                                                                                                                                                                                                                                                                                                                                                                                                                                                                                                                                                      | 1          | }         | (6)        |
| Œ       | FERICO 826Y 1" REDUCED PRESSURE BACKFLOW PREVENTER                                                                                                                                                                                                                                                                                                                                                                                                                                                                                                                                                                                                                                                                                                                                                                                                                                                                                                                                                                                                                                                                                                                                                                                                                                                                                                                                                                                                                                                                                                                                                                                                                                                                                                                                                                                                                                                                                                                                                                                                                                                                                                                                                             | 2          | $\supset$ | (Lab       |
| C       | RAIN BIRD ESPELAMETCLX COMMERCIAL CONTROLLER WITH ET MANAGER AND ANTENNA IN PLASTIC WALL MOUNT ENCLOSINGE                                                                                                                                                                                                                                                                                                                                                                                                                                                                                                                                                                                                                                                                                                                                                                                                                                                                                                                                                                                                                                                                                                                                                                                                                                                                                                                                                                                                                                                                                                                                                                                                                                                                                                                                                                                                                                                                                                                                                                                                                                                                                                      | *          | _         | Œ.         |
| 철도      | POINT OF CONNECTION                                                                                                                                                                                                                                                                                                                                                                                                                                                                                                                                                                                                                                                                                                                                                                                                                                                                                                                                                                                                                                                                                                                                                                                                                                                                                                                                                                                                                                                                                                                                                                                                                                                                                                                                                                                                                                                                                                                                                                                                                                                                                                                                                                                            | 31         |           |            |
| M       | %" DEDICATED IRRIGATION METER PER SCOUEL.<br>CREEK WATER DISTRICT REQUIREMENTS                                                                                                                                                                                                                                                                                                                                                                                                                                                                                                                                                                                                                                                                                                                                                                                                                                                                                                                                                                                                                                                                                                                                                                                                                                                                                                                                                                                                                                                                                                                                                                                                                                                                                                                                                                                                                                                                                                                                                                                                                                                                                                                                 | 9          |           |            |
|         | IRRIGATION LATERAL LINE: PVC SCHEDULE 40                                                                                                                                                                                                                                                                                                                                                                                                                                                                                                                                                                                                                                                                                                                                                                                                                                                                                                                                                                                                                                                                                                                                                                                                                                                                                                                                                                                                                                                                                                                                                                                                                                                                                                                                                                                                                                                                                                                                                                                                                                                                                                                                                                       |            | $\neg$    | _          |
|         | FRIGATION MAINLINE: PVC SCHEDULE 40                                                                                                                                                                                                                                                                                                                                                                                                                                                                                                                                                                                                                                                                                                                                                                                                                                                                                                                                                                                                                                                                                                                                                                                                                                                                                                                                                                                                                                                                                                                                                                                                                                                                                                                                                                                                                                                                                                                                                                                                                                                                                                                                                                            |            | -         | (3)        |
|         | PIPE SLEEVE: PVC CLASS 315 SOR 13.6                                                                                                                                                                                                                                                                                                                                                                                                                                                                                                                                                                                                                                                                                                                                                                                                                                                                                                                                                                                                                                                                                                                                                                                                                                                                                                                                                                                                                                                                                                                                                                                                                                                                                                                                                                                                                                                                                                                                                                                                                                                                                                                                                                            |            |           | (          |

£ 831,459,0456 £ 831-456-0484

IRRIGATION PLAN

AGENCY APPROX

DOCIONNY - 4T
DISCRED - 1°4
SEAR 1°410 C
DATE - 12.18.2017
On - 170202.00

IRRIGATION PLAN

XH2EY

L-1.0