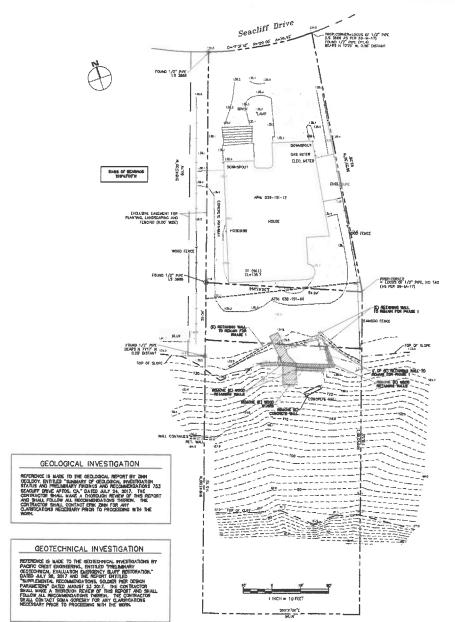

#### PARCEL DATA:

HOUSE PARCEL: 050-151-12 - LOT 51ZE: 5662 SF

UPPER BLUFF PARCEL: 098-191-60 - LOT 5EZE: 1175 5F

LOWER BLUFF PARCEL: 098-151-58 - LOT SIZE: 4994 SF

CODE CASE: 17-NV29714

PRELIMINARY GEOTECHNICAL & GEOLOGICAL APPR: REVITIOSS 8/9/17

TOPOGRAPHIC SURVEY

BASIS OF BEARINGS

AS SHOWN ON MAP AT HORTHEASTERLY BOURDARY OF MUNICIPALITY.

BASIS OF ELEVATION

CLEVATIONS ARE SIMBED IN HAVORA AS ESTABLISHED FROM A HICTORY RIK OPS READING, HOT CONFIDENCE TO A LOCAL SCHOOLARK

MCINITY MAP

| LEGEND       |                              |
|--------------|------------------------------|
|              | (C) A6                       |
|              | 80 AC                        |
|              | (E) COMORNETE                |
|              | (E) PLONEINE                 |
| **********   | (C) RETAINING WALL           |
|              | PROPERTY LINE                |
| ~            | PROPOSED BRIME               |
|              | PROPOSED LIMIT OF QUADRIC    |
|              | PROPOSITO CR                 |
| *102.5<br>FL | PROPOSED BURLE PLONUNC ELEVA |
|              | REMOVE (E) RETAINING WILL    |
|              | -                            |