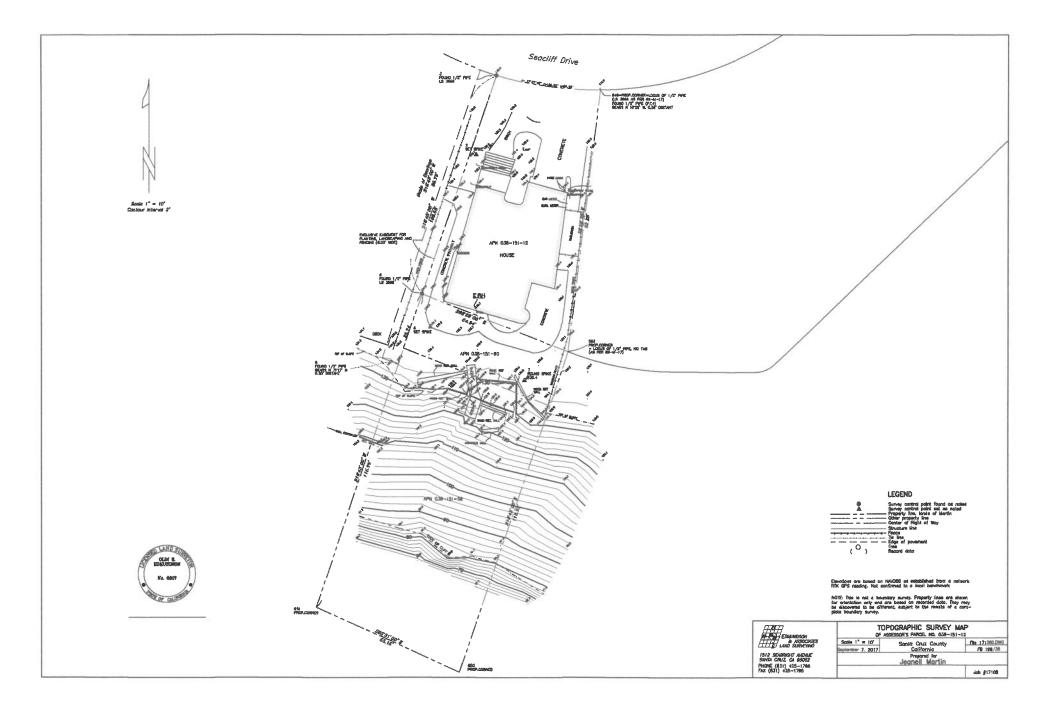

TOPOGRAPHIC SURVEY

BASIS OF BEARINGS

AS SHOWN ON MAP AT HORTHEASTERLY BOURDARY OF MUNICIPALITY.

BASIS OF ELEVATION

CLEVATIONS ARE SIMBED IN HAVORA AS ESTABLISHED FROM A HICTORY RIK OPS READING, HOT CONFIDENCE TO A LOCAL SCHOOLARK

MCINITY MAP

| LEGEND       |                              |
|--------------|------------------------------|
|              | (C) A6                       |
|              | 80 AC                        |
|              | (E) COMORNETE                |
|              | (E) PLONEINE                 |
| **********   | (C) RETAINING WALL           |
|              | PROPERTY LINE                |
| ~            | PROPOSED BRIME               |
|              | PROPOSED LIMIT OF QUADRIC    |
|              | PROPOSITO CR                 |
| *102.5<br>FL | PROPOSED BURLE PLONUNC ELEVA |
|              | REMOVE (E) RETAINING WILL    |
|              | -                            |