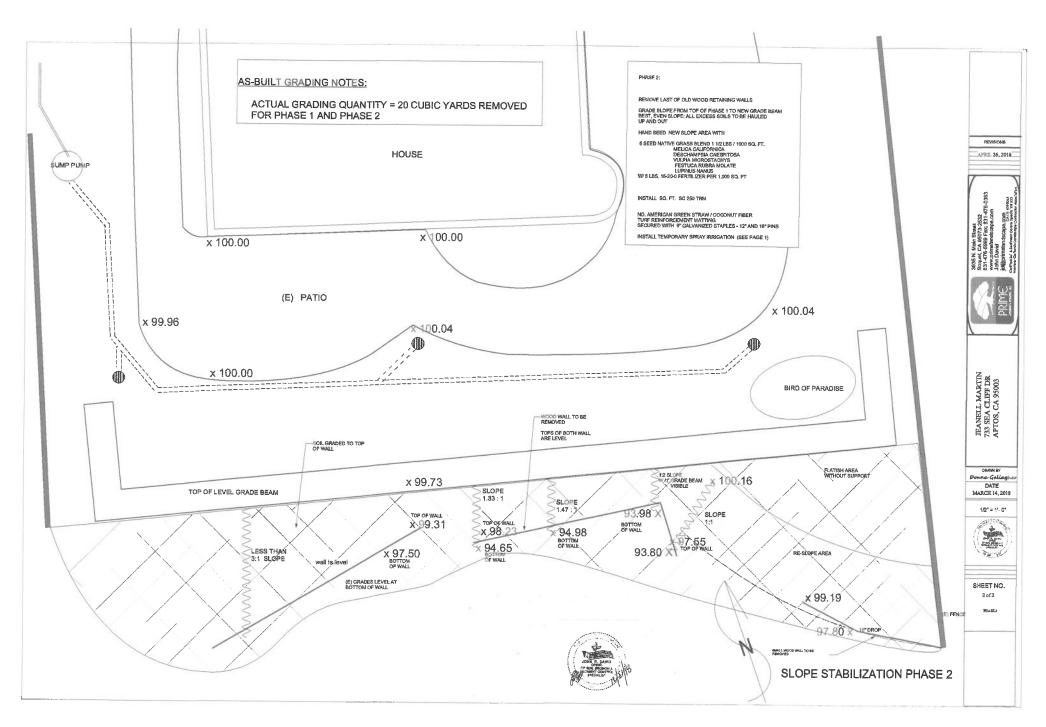

PHASE 2 - MORK COMPLETED IN APRIL 2015

UPPER BLUFF OFERATION:

INSTALLATION OF A STITCH PIER MALL AT THE TOP OF THE BLUFF FOR STABIUZATION, SEE S1.

WORK SCHEDULED TO OCCUR IN LATE SEPTEMBER - 2017 - SOIL STABILITY CONSTRUCTION

EARTHWORK AND GRADING

13. ALL EXISTING FILL, SYCKLO BY DICKNAMED AND REMOVED FROM THE SIE. FRAN. EXTENT OF FILL REMOVAL TO BE DETERMINED BY THE CONTENTION OF THE RESERVED BY THE

| JP WALL, KEVISE EAFTHWORK NOTE<br>EOLOGIC COMMENTS SEPT 2017 | M OVER WALL, REUSE EARTHWORK NOTI<br>WAD GEOLOGIC COMMENTS SERT 2017 | A ADD CARTH BERN OVER WALL, REVISE EARTHWORK NOTES PER COURCHINGS. AND GEOLOGIC COMMENTS SEPT 2017 | S PER |       |   |  |
|--------------------------------------------------------------|----------------------------------------------------------------------|----------------------------------------------------------------------------------------------------|-------|-------|---|--|
| TR WALL, REVISE EAFTHWORK<br>EOLOGIC COMMENTS SEPT 20        | M OVER WALL, REVISE EAFTHWORK<br>MID GEOLOGIC COMMENTS SERT 20       | I BERN OVER WALL, REVISE EARTHWORK<br>TAL AND GEOLOGIC COMMENTS SERT 20                            | NOT   | 7     | ı |  |
| TR WALL, REMSE EARTH'                                        | M OVER WALL, REWSE EARTH<br>MD GEOLOGIC COMMENTS SER                 | I BERM OVER WALL, REWSE EARTH<br>CAL AND GEOLOGIC COMMENTS SER                                     | MORK  | 22    | 1 |  |
| JR WALL, REMSE E                                             | M OVER WALL, RENSE E                                                 | i bern over wall, revise e<br>sal and geologic comment                                             | ARTH  | 936   |   |  |
| FOLOGIC CO                                                   | M OVER WALL, RE                                                      | HERN OVER WALL, RECAL AND GEOLOGIC COL                                                             | MSE E | WHENT |   |  |
| # COLOG                                                      | M OVER WA                                                            | I BEIRN OVER WA                                                                                    | H. RE | 00 00 |   |  |
|                                                              | W OW                                                                 | CAL AND G                                                                                          | 至     | EOLOG | 1 |  |
| EARTH BER                                                    | ECHNIN EARTH                                                         |                                                                                                    | ADD   | ŒOI   |   |  |
| ADD EARTH BER<br>GEOTECHNICAL A                              | ADD EARTH                                                            | 0E0 AD                                                                                             | ∢     |       |   |  |