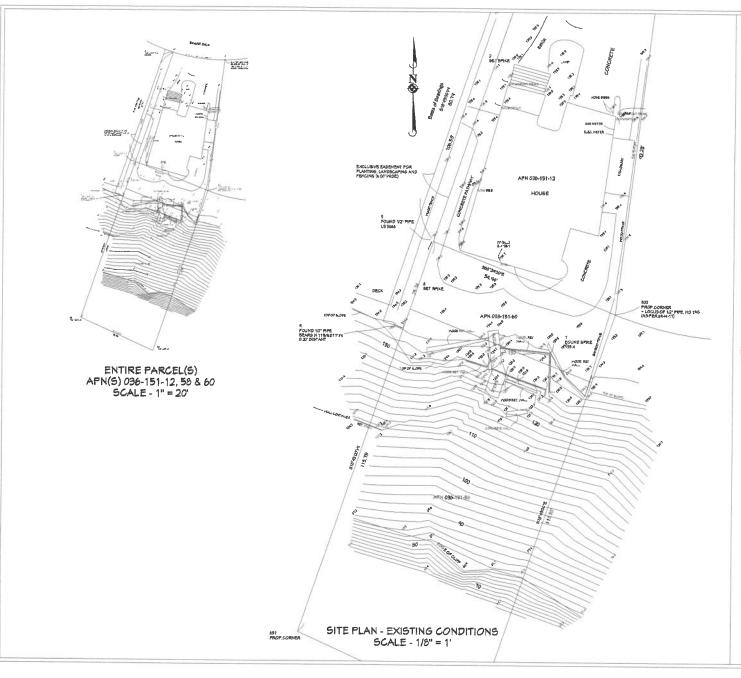

Proposal to recognize construction of a pin pier wall at the top of the coastal bluff built under an Emergency Coastal Permit, on property located within the R-1-4 zone district. Requires a Coastal Development Permit.

Property located on the south side of Seacliff Drive at 733 Seacliff Drive.

OWNER: Jeanell Martin Trustee APPLICANT: Grace Gurreri SUPERVISORIAL DISTRICT: 2

PLANNER: Randall Adams, (831) 454-3218 EMAIL: Randall.Adams@santacruzcounty.us

#### PARCEL DATA:

HOUSE PARCEL: 050-151-12 - LOT 51ZE: 5662 SF

UPPER BLUFF PARCEL: 098-191-60 - LOT 5EZE: 1175 5F

LOWER BLUFF PARCEL: 098-151-58 - LOT SIZE: 4994 SF

CODE CASE: 17-NV29714

PRELIMINARY GEOTECHNICAL & GEOLOGICAL APPR: REVITIOSS 8/9/17