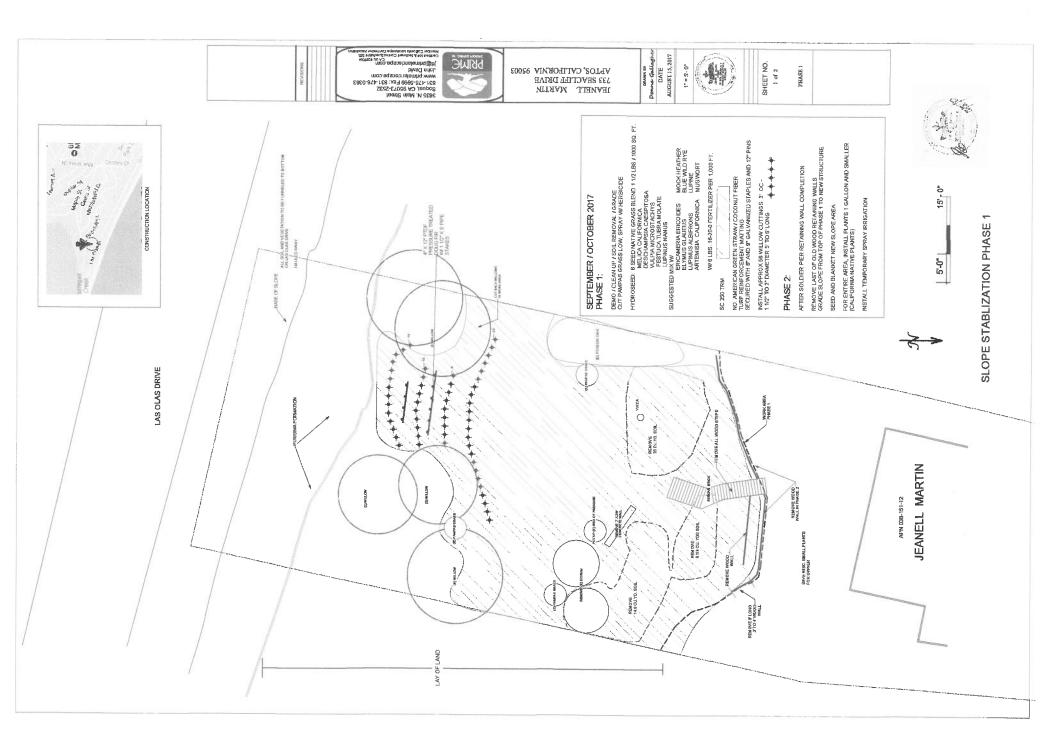

#### PROJECT DESCRIPTION:

EMERGENCY PERMIT FOR DEMO, GRADING AND BLUFF RESTORATION; AND TOP OF BLUFF RETAINING WALL.

LOWER BLUFF OPERATION:

DEMOLITION OF EYER/THING LEFT ON THE HILLSIDE AFTER THE DECK SLID OFF THE BLUFF. INCLUDES THE EXISTING RETAINING WALL AND CONCRETE.

GRADING CONSISTS OF REMOVING LOOSE SOIL ON THE BLUFF, THIS WILL BE PART OF PHASE I WORK WHICH ALSO INCLUDES EROSION CONTROL. SEE A2, C1, C2 & C3.

PHASE 1 - MORK SCHEDULED TO OCCUR IN SEPTEMBER - 2011 - PRIME LANDSCAPE SERVICES

PHASE 2 - MORK COMPLETED IN APRIL 2015

UPPER BLUFF OFERATION:

INSTALLATION OF A STITCH PIER MALL AT THE TOP OF THE BLUFF FOR STABIUZATION, SEE S1.

WORK SCHEDULED TO OCCUR IN LATE SEPTEMBER - 2017 - SOIL STABILITY CONSTRUCTION