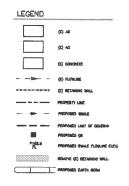

MCINITY MAP

| LEGEND       |                              |
|--------------|------------------------------|
|              | (C) A6                       |
|              | 80 AC                        |
|              | (E) COMORNETE                |
|              | (E) PLONEINE                 |
| **********   | (C) RETAINING WALL           |
|              | PROPERTY LINE                |
| ~            | PROPOSED BRIME               |
|              | PROPOSED LIMIT OF QUADRIC    |
|              | PROPOSITO CR                 |
| *102.5<br>FL | PROPOSED BURLE PLONUNC ELEVA |
|              | REMOVE (E) RETAINING WILL    |
|              | -                            |