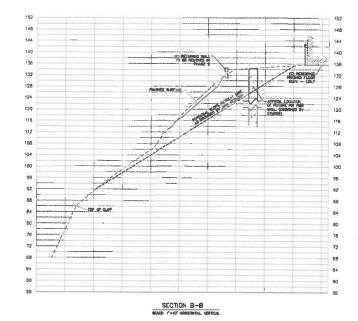

PHASE 2 - MORK COMPLETED IN APRIL 2015

UPPER BLUFF OFERATION:

INSTALLATION OF A STITCH PIER MALL AT THE TOP OF THE BLUFF FOR STABIUZATION, SEE S1.

WORK SCHEDULED TO OCCUR IN LATE SEPTEMBER - 2017 - SOIL STABILITY CONSTRUCTION

TOPOGRAPHIC SURVEY

BASIS OF BEARINGS

AS SHOWN ON MAP AT HORTHEASTERLY BOURDARY OF MUNICIPALITY.

BASIS OF ELEVATION

CLEVATIONS ARE SIMBED IN HAVORA AS ESTABLISHED FROM A HICTORY RIK OPS READING, HOT CONFIDENCE TO A LOCAL SCHOOLARK