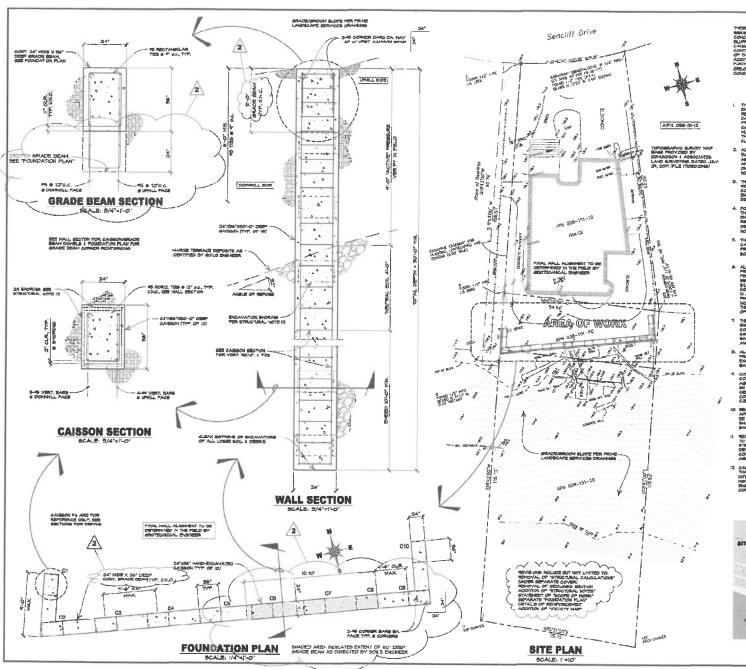

PHASE 2 - MORK COMPLETED IN APRIL 2015

UPPER BLUFF OFERATION:

INSTALLATION OF A STITCH PIER MALL AT THE TOP OF THE BLUFF FOR STABIUZATION, SEE S1.

WORK SCHEDULED TO OCCUR IN LATE SEPTEMBER - 2017 - SOIL STABILITY CONSTRUCTION

#### STRUCTURAL NOTES

VICINITY MAP NOT TO SCALE

95132 Solf Stability Constru 3435 Sierra Road San Jose, California 9 (408) 929-7645

REV DATE

68FT, 30FT

SCHNEIDER ENGINEERING
CVA. 1 STRUCTURAL ENGINEERING
STED TRADE ZONE BLVD., SLITTE #106G
SAN JOSE, ZALFORNA SETS-1728
Promotobyte Sets, Cambinospandadoun

EMERGENCY REPAIR
MARTIN RESIDENCE BLUFF
733 Seadiff Drive
Aptos (Santa Criz County), California

DATE: AUGUST ZOT

31

GENERAL NOTES

20. ANY EXPRISO LIBURES THAT ARE REQUIRED TO BE RELOCATED AS A PART OF THIS CONSTRUCTION SHALL BE RELOCATED AT THE CONSTRUCTION.