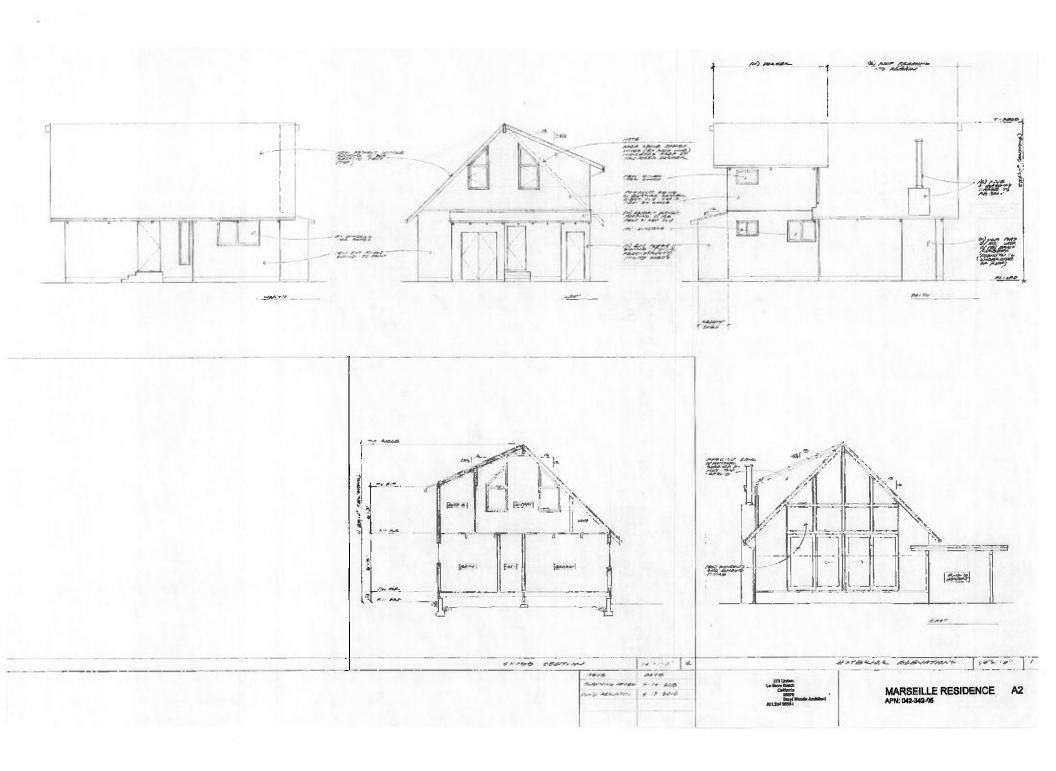

Proposal to raise the roof of an existing single family dwelling by six foot eight inches at the southern end of the dwelling (no increase in overall house height), resulting in 66 square feet of new area within the existing footprint (new bathroom and laundry), and reconstruction of two existing utility sheds attached to the house. Requires an Administrative Site Development Permit to enlarge a nonconforming structure.

5

-59 VA

0472 MANUA LEVEN = 14 2013 FINE MENONTL + 10 2018

DENERAL IOTES

M2-342-48 LOT SEE #- 3,088 BQ;FT. R-1-1 Ra/U Type VS, panege Colliertin Rusic Pycy-ejruckepit) California Building Code. 25 (8 Editor) Artestarus ENERGY CONSULTANT 27. 2.4-0 FRANTED INM dist. -5144 Section 1 A AL 一州田でき HOTHERY MAS TI STEPLAN / PROJECT DATA / MOINTY MAP / SEMERAL HOTES To the P GROUND FLOOR PLAN I SECOND FLOOR PLAN / EXISTING FLOOR PLANS EXTERIOR ELE-ATIONS CROSS SECTION 24.40 . 444 WITH FLAN de 10'21-00 SHOET NOSY