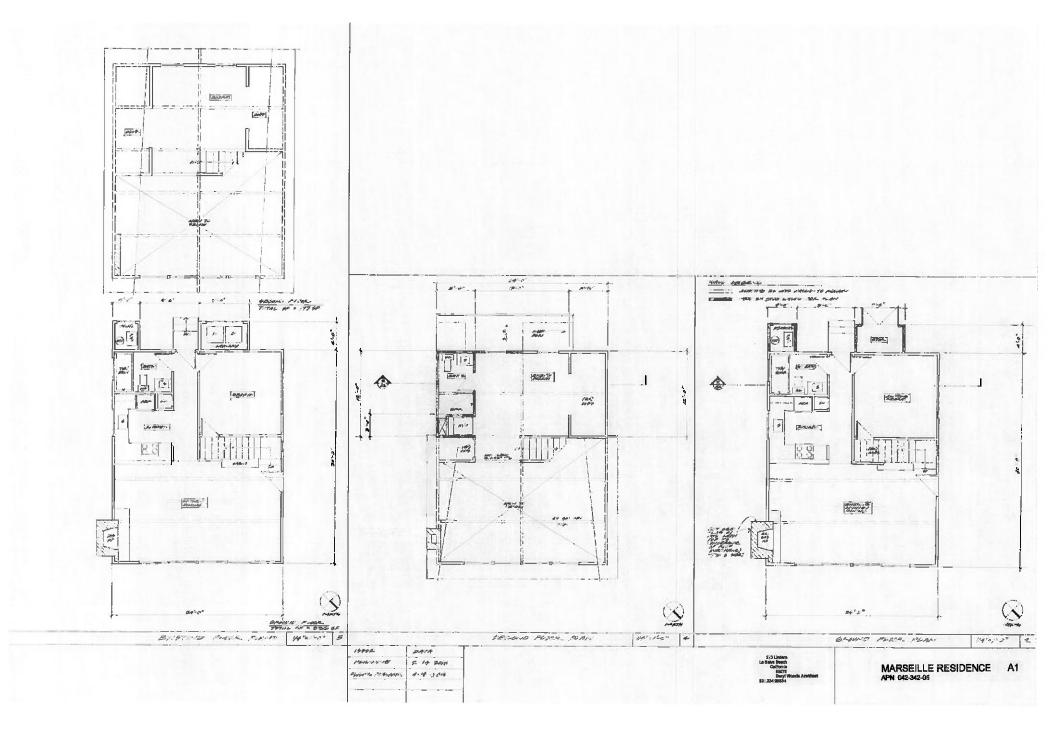

Proposal to raise the roof of an existing single family dwelling by six foot eight inches at the southern end of the dwelling (no increase in overall house height), resulting in 66 square feet of new area within the existing footprint (new bathroom and laundry), and reconstruction of two existing utility sheds attached to the house. Requires an Administrative Site Development Permit to enlarge a nonconforming structure.

Property located on the west side of Spreckels Drive at 247

OWNER: Rita Marseille APPLICANT: Daryl Woods

**Spreckels Drive.** 

**SUPERVISORIAL DISTRICT: 2** 

PLANNER: Randall Adams, (831) 454-3218 EMAIL: randall.adams@santacruzcounty.us

5

-59 VA

0472 MANUA LEVEN = 14 2013 FINE MENONTL + 10 2018

DENERAL IOTES

M2-342-48 LOT SEE #- 3,088 BQ;FT. R-1-1 Ra/U Type VS, panege Colliertin Rusic Pycy-ejruckepit) California Building Code. 25 (8 Editor) Artestarus ENERGY CONSULTANT 27. 2.4-0 FRANTED INM dist. -5144 Section 1 A AL 一州田でき HOTHERY MAS TI STEPLAN / PROJECT DATA / MOINTY MAP / SEMERAL HOTES To the P GROUND FLOOR PLAN I SECOND FLOOR PLAN / EXISTING FLOOR PLANS EXTERIOR ELE-ATIONS CROSS SECTION 24.40 . 444 WITH FLAN de 10'21-00 SHOET NOSY