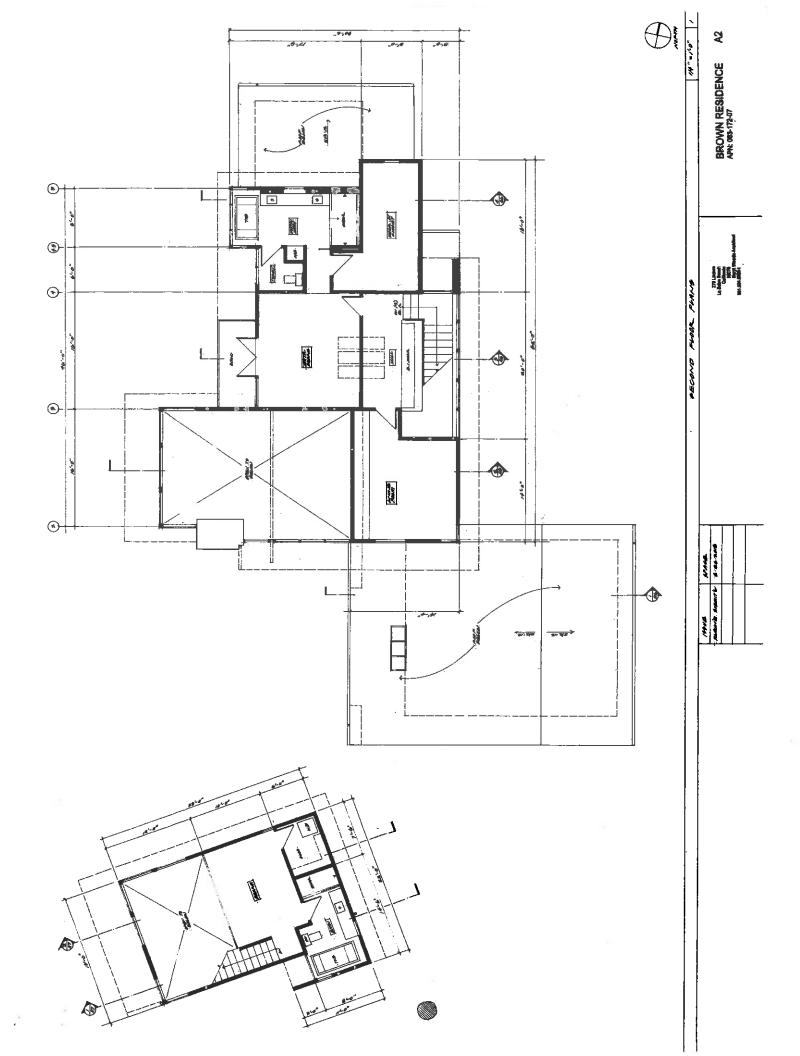

## **APPLICATON NUMBER: 181180**

APN: 063-172-07

Proposal to construct a new two-story approximately 2,662 square foot single-family home with an attached 672 square foot garage. Also proposed is the construction of a new two-story 800 square foot detached two-story Accessory Dwelling Unit. Requires a Coastal Development Permit, Biotic Report Review, Geotechnical Report Review, and Archeological Archival Review.