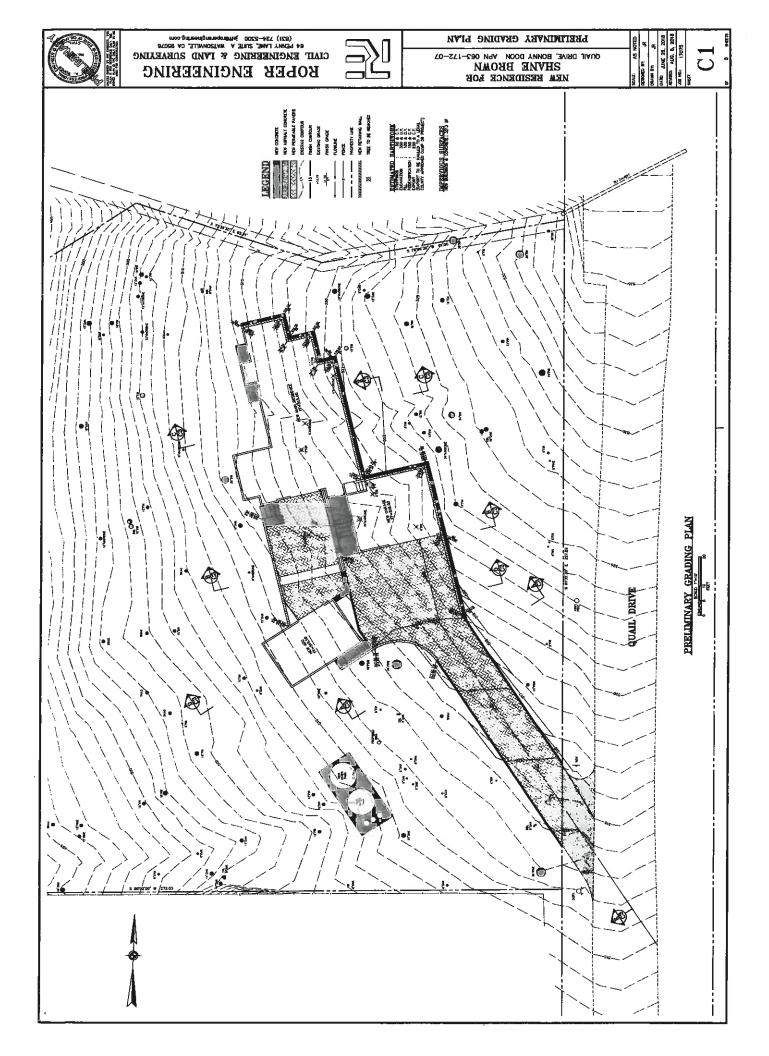

## **APPLICATON NUMBER: 181180**

APN: 063-172-07

Proposal to construct a new two-story approximately 2,662 square foot single-family home with an attached 672 square foot garage. Also proposed is the construction of a new two-story 800 square foot detached two-story Accessory Dwelling Unit. Requires a Coastal Development Permit, Biotic Report Review, Geotechnical Report Review, and Archeological Archival Review.

Project site is located on the west side of Quail Drive, approximately 1,700 feet north of the intersection with Martin Road.

OWNER: Shane Brown APPLICANT: Daryl Woods SUPERVISORIAL DISTRICT: 3 PLANNER: Jonathan DiSalvo (831) 454-3157 EMAIL: Jonathan.DiSalvo@santacruzcounty.us