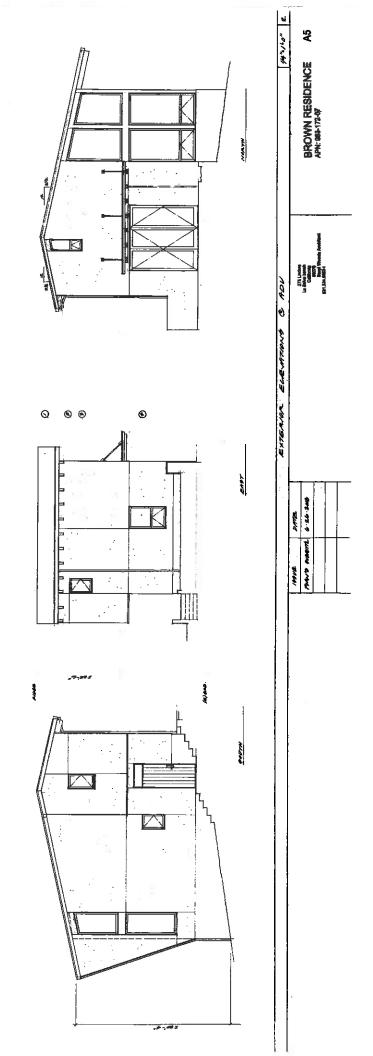

## **APPLICATON NUMBER: 181180**

APN: 063-172-07

Proposal to construct a new two-story approximately 2,662 square foot single-family home with an attached 672 square foot garage. Also proposed is the construction of a new two-story 800 square foot detached two-story Accessory Dwelling Unit. Requires a Coastal Development Permit, Biotic Report Review, Geotechnical Report Review, and Archeological Archival Review.

Project site is located on the west side of Quail Drive, approximately 1,700 feet north of the intersection with Martin Road.

OWNER: Shane Brown APPLICANT: Daryl Woods SUPERVISORIAL DISTRICT: 3 PLANNER: Jonathan DiSalvo (831) 454-3157 EMAIL: Jonathan.DiSalvo@santacruzcounty.us