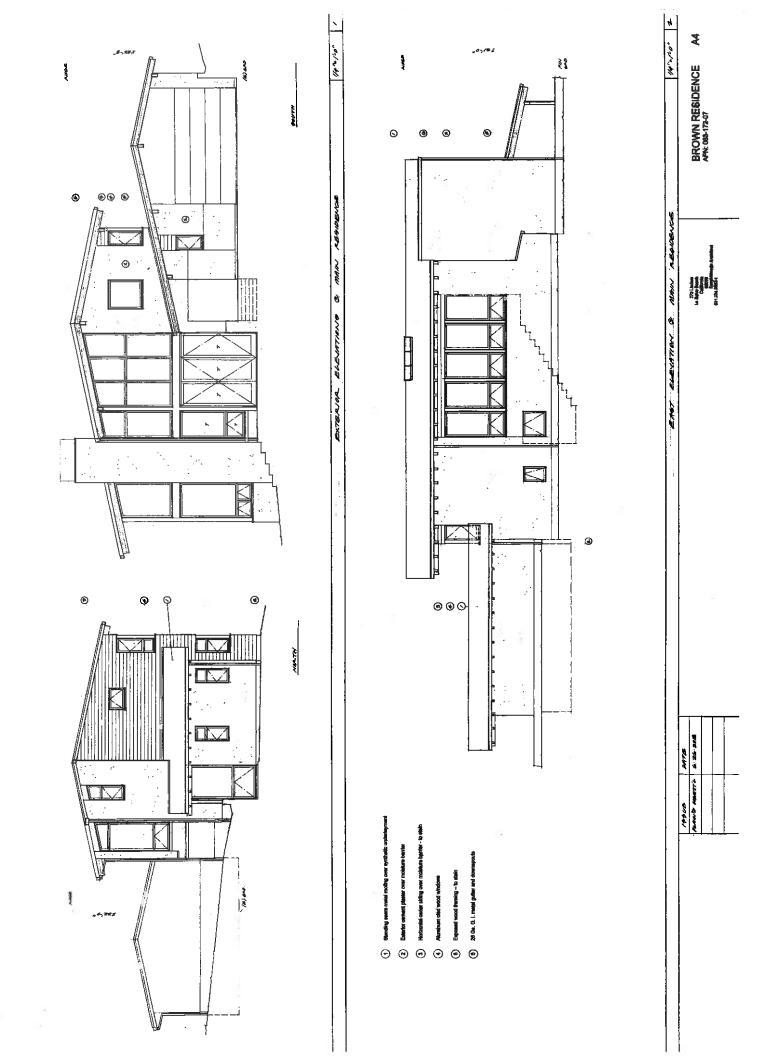

## **APPLICATON NUMBER: 181180**

APN: 063-172-07

Proposal to construct a new two-story approximately 2,662 square foot single-family home with an attached 672 square foot garage. Also proposed is the construction of a new two-story 800 square foot detached two-story Accessory Dwelling Unit. Requires a Coastal Development Permit, Biotic Report Review, Geotechnical Report Review, and Archeological Archival Review.

Project site is located on the west side of Quail Drive, approximately 1,700 feet north of the intersection with Martin Road.

OWNER: Shane Brown APPLICANT: Daryl Woods SUPERVISORIAL DISTRICT: 3 PLANNER: Jonathan DiSalvo (831) 454-3157 EMAIL: Jonathan.DiSalvo@santacruzcounty.us