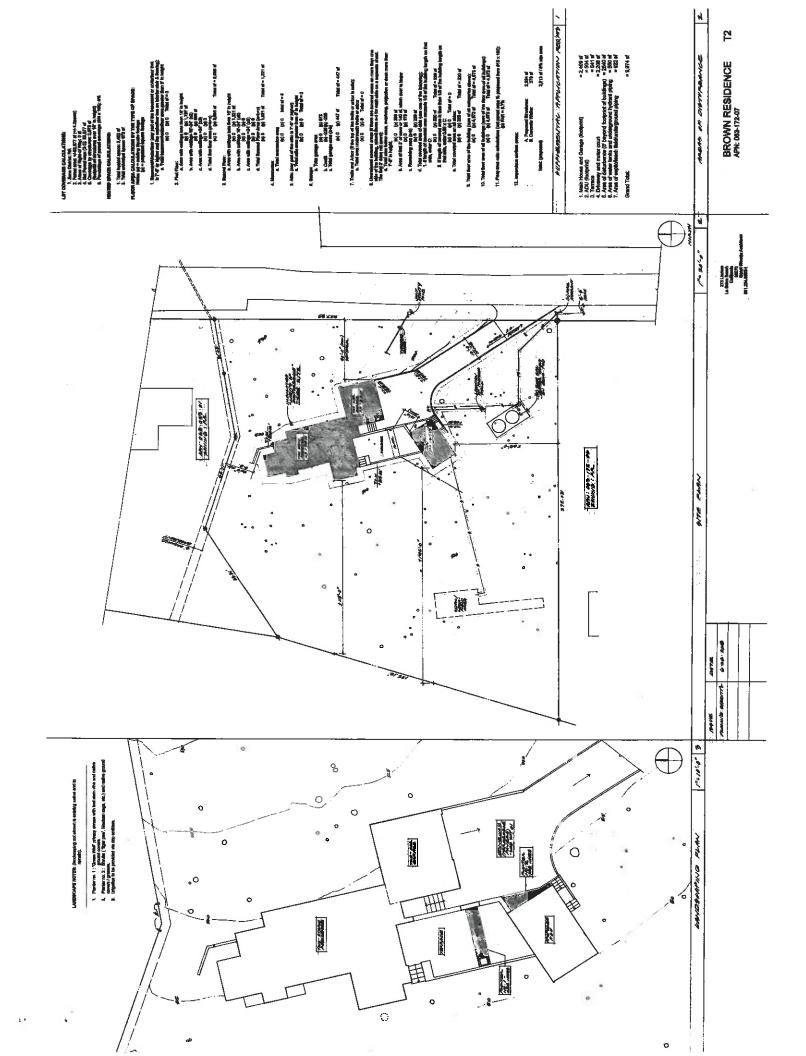

## **APPLICATON NUMBER: 181180**

APN: 063-172-07

Proposal to construct a new two-story approximately 2,662 square foot single-family home with an attached 672 square foot garage. Also proposed is the construction of a new two-story 800 square foot detached two-story Accessory Dwelling Unit. Requires a Coastal Development Permit, Biotic Report Review, Geotechnical Report Review, and Archeological Archival Review.

Project site is located on the west side of Quail Drive, approximately 1,700 feet north of the intersection with Martin Road.

OWNER: Shane Brown APPLICANT: Daryl Woods SUPERVISORIAL DISTRICT: 3 PLANNER: Jonathan DiSalvo (831) 454-3157 EMAIL: Jonathan.DiSalvo@santacruzcounty.us