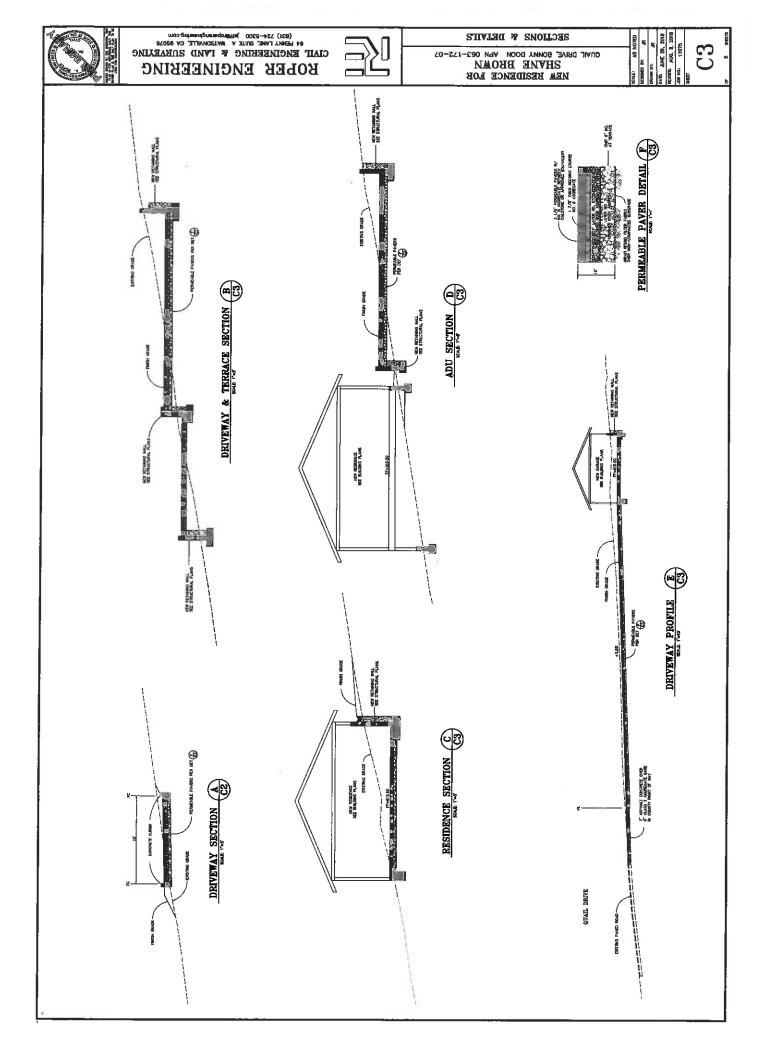

## **APPLICATON NUMBER: 181180**

APN: 063-172-07

Proposal to construct a new two-story approximately 2,662 square foot single-family home with an attached 672 square foot garage. Also proposed is the construction of a new two-story 800 square foot detached two-story Accessory Dwelling Unit. Requires a Coastal Development Permit, Biotic Report Review, Geotechnical Report Review, and Archeological Archival Review.

Project site is located on the west side of Quail Drive, approximately 1,700 feet north of the intersection with Martin Road.

OWNER: Shane Brown APPLICANT: Daryl Woods SUPERVISORIAL DISTRICT: 3 PLANNER: Jonathan DiSalvo (831) 454-3157 EMAIL: Jonathan.DiSalvo@santacruzcounty.us