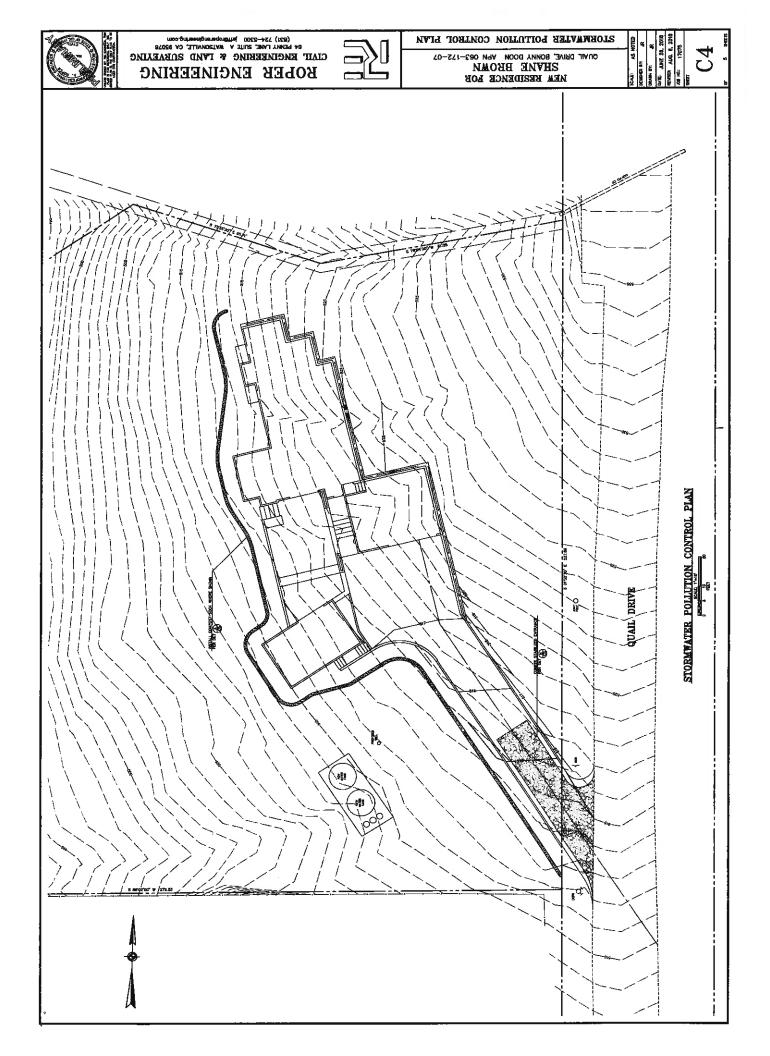

## **APPLICATON NUMBER: 181180**

APN: 063-172-07

Proposal to construct a new two-story approximately 2,662 square foot single-family home with an attached 672 square foot garage. Also proposed is the construction of a new two-story 800 square foot detached two-story Accessory Dwelling Unit. Requires a Coastal Development Permit, Biotic Report Review, Geotechnical Report Review, and Archeological Archival Review.

Project site is located on the west side of Quail Drive, approximately 1,700 feet north of the intersection with Martin Road.

OWNER: Shane Brown APPLICANT: Daryl Woods SUPERVISORIAL DISTRICT: 3 PLANNER: Jonathan DiSalvo (831) 454-3157 EMAIL: Jonathan.DiSalvo@santacruzcounty.us