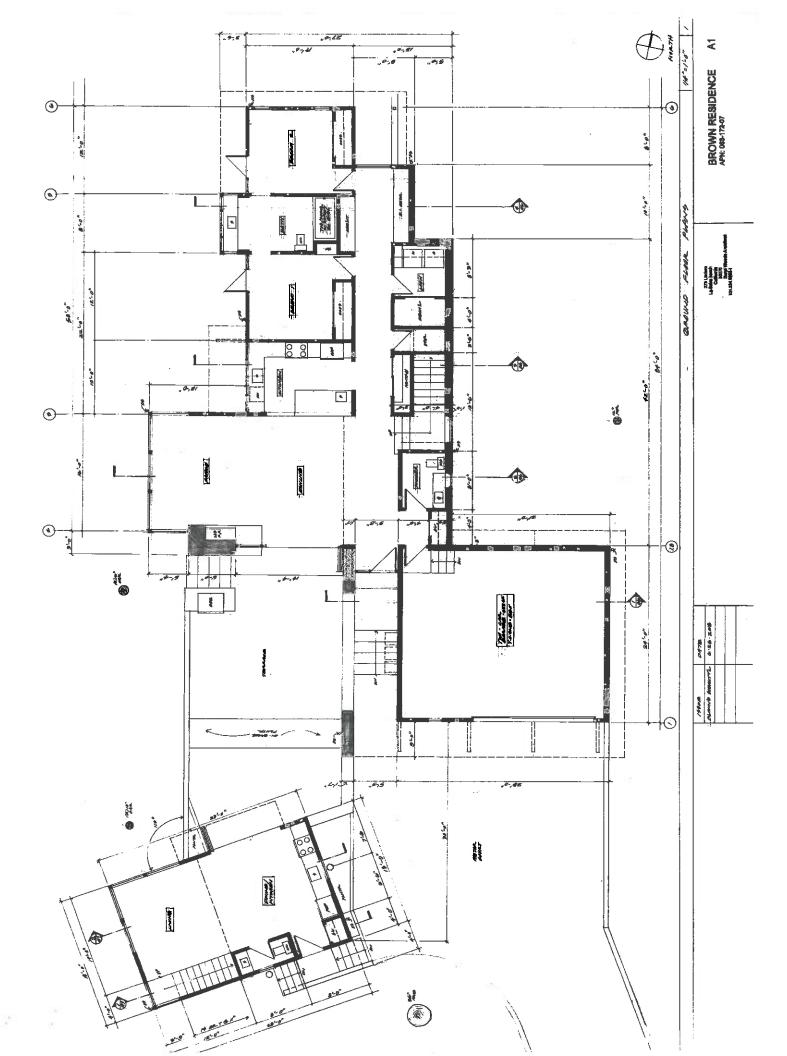

## **APPLICATON NUMBER: 181180**

APN: 063-172-07

Proposal to construct a new two-story approximately 2,662 square foot single-family home with an attached 672 square foot garage. Also proposed is the construction of a new two-story 800 square foot detached two-story Accessory Dwelling Unit. Requires a Coastal Development Permit, Biotic Report Review, Geotechnical Report Review, and Archeological Archival Review.