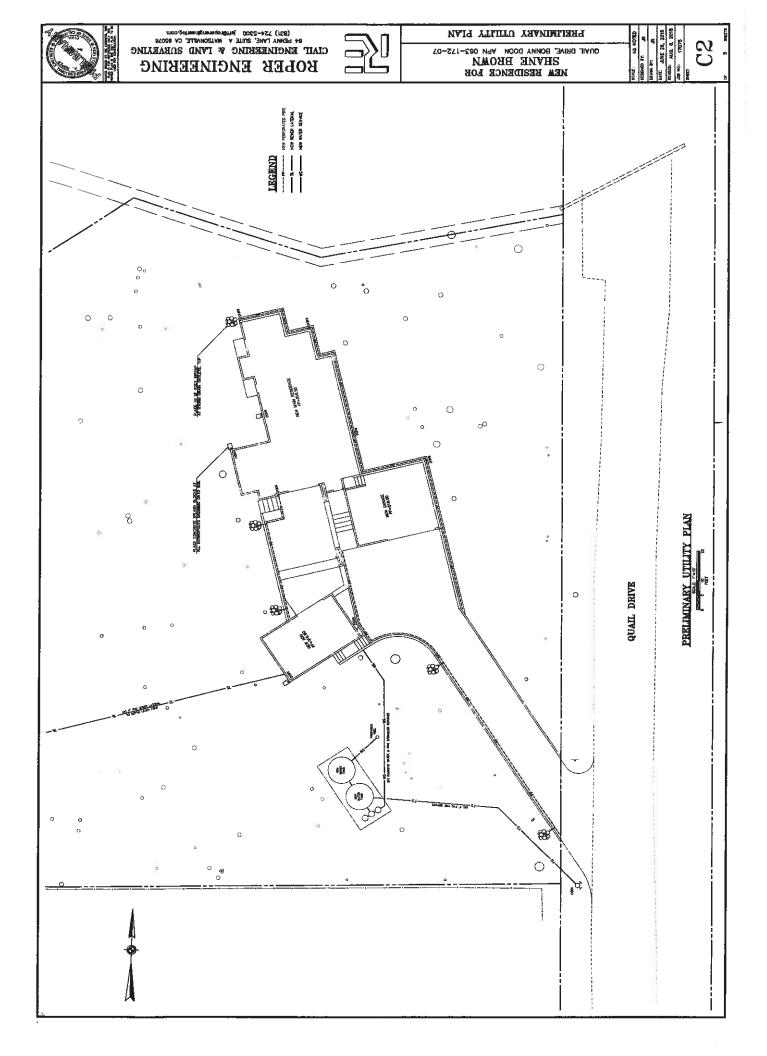

## **APPLICATON NUMBER: 181180**

APN: 063-172-07

Proposal to construct a new two-story approximately 2,662 square foot single-family home with an attached 672 square foot garage. Also proposed is the construction of a new two-story 800 square foot detached two-story Accessory Dwelling Unit. Requires a Coastal Development Permit, Biotic Report Review, Geotechnical Report Review, and Archeological Archival Review.

Project site is located on the west side of Quail Drive, approximately 1,700 feet north of the intersection with Martin Road.

OWNER: Shane Brown APPLICANT: Daryl Woods SUPERVISORIAL DISTRICT: 3 PLANNER: Jonathan DiSalvo (831) 454-3157 EMAIL: Jonathan.DiSalvo@santacruzcounty.us