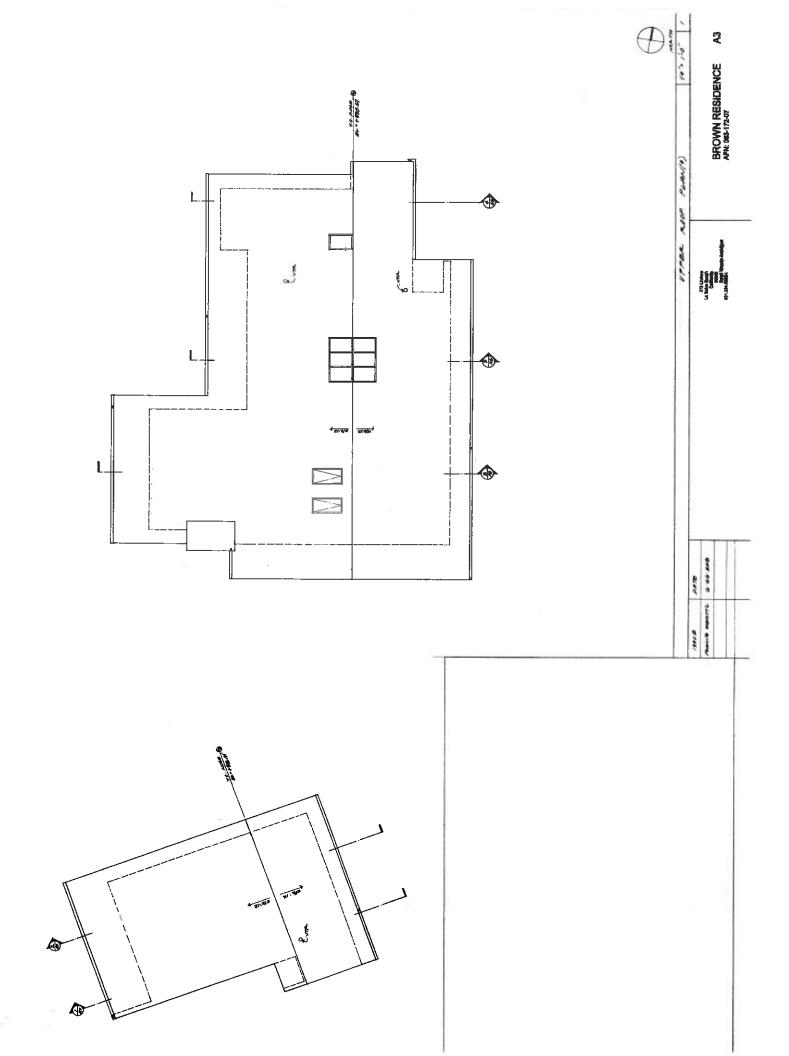

## **APPLICATON NUMBER: 181180**

APN: 063-172-07

Proposal to construct a new two-story approximately 2,662 square foot single-family home with an attached 672 square foot garage. Also proposed is the construction of a new two-story 800 square foot detached two-story Accessory Dwelling Unit. Requires a Coastal Development Permit, Biotic Report Review, Geotechnical Report Review, and Archeological Archival Review.

Project site is located on the west side of Quail Drive, approximately 1,700 feet north of the intersection with Martin Road.

OWNER: Shane Brown APPLICANT: Daryl Woods SUPERVISORIAL DISTRICT: 3 PLANNER: Jonathan DiSalvo (831) 454-3157 EMAIL: Jonathan.DiSalvo@santacruzcounty.us