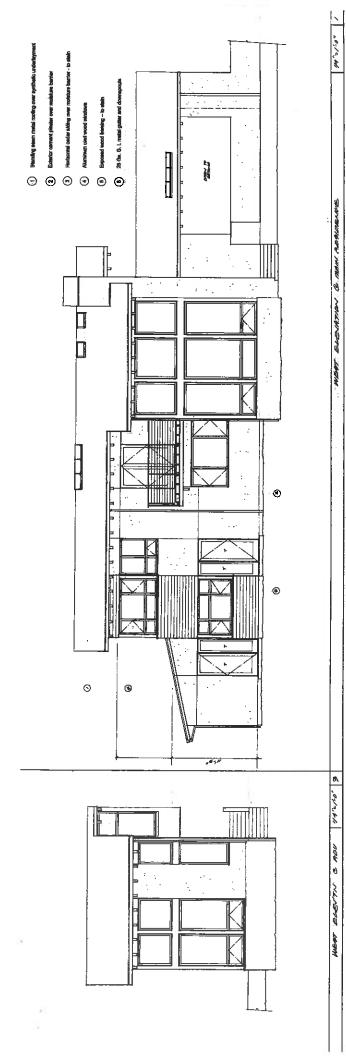

## **APPLICATON NUMBER: 181180**

APN: 063-172-07

Proposal to construct a new two-story approximately 2,662 square foot single-family home with an attached 672 square foot garage. Also proposed is the construction of a new two-story 800 square foot detached two-story Accessory Dwelling Unit. Requires a Coastal Development Permit, Biotic Report Review, Geotechnical Report Review, and Archeological Archival Review.

Project site is located on the west side of Quail Drive, approximately 1,700 feet north of the intersection with Martin Road.

OWNER: Shane Brown APPLICANT: Daryl Woods SUPERVISORIAL DISTRICT: 3 PLANNER: Jonathan DiSalvo (831) 454-3157 EMAIL: Jonathan.DiSalvo@santacruzcounty.us