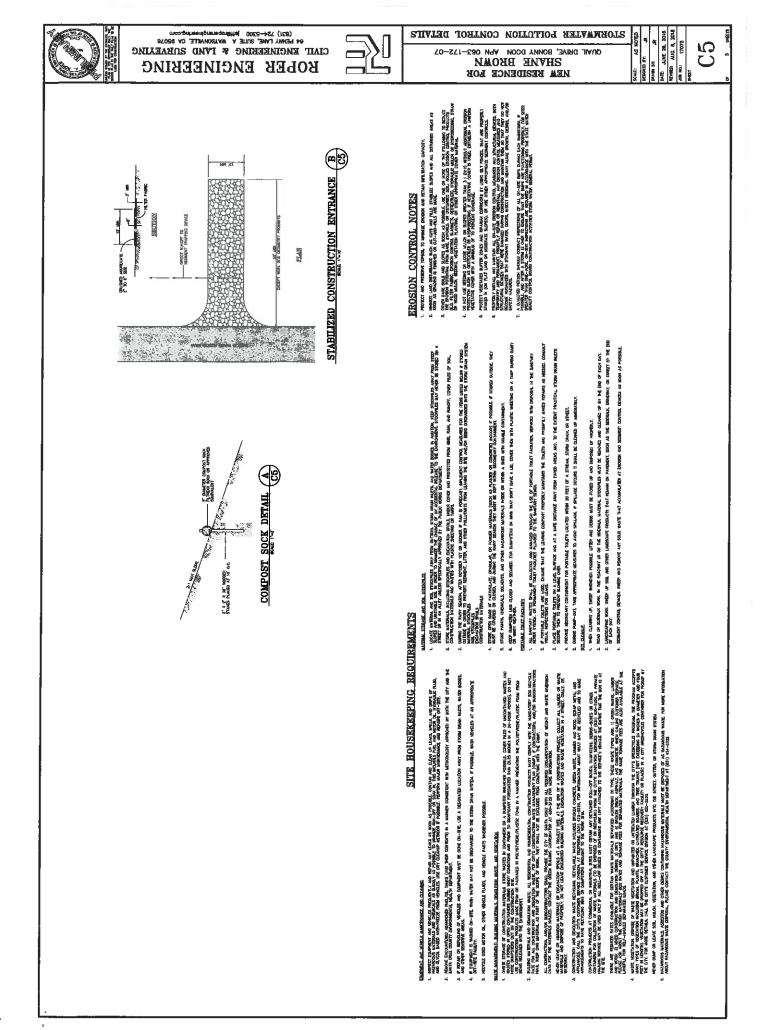

## **APPLICATON NUMBER: 181180**

APN: 063-172-07

Proposal to construct a new two-story approximately 2,662 square foot single-family home with an attached 672 square foot garage. Also proposed is the construction of a new two-story 800 square foot detached two-story Accessory Dwelling Unit. Requires a Coastal Development Permit, Biotic Report Review, Geotechnical Report Review, and Archeological Archival Review.