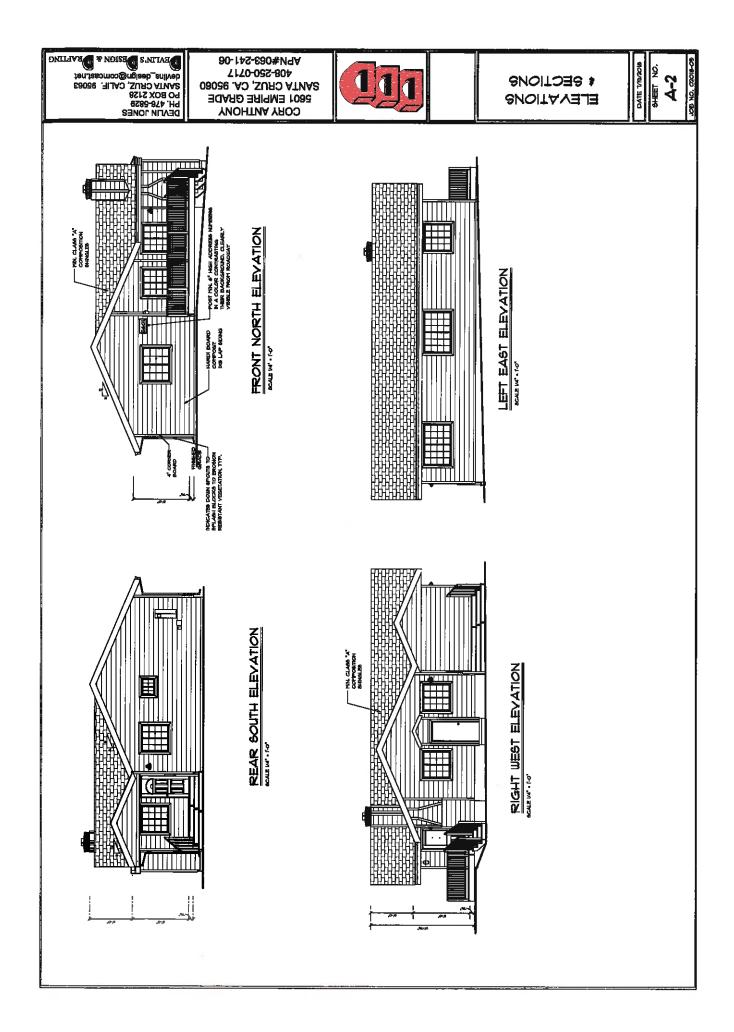

## APPLICATON NUMBER: 181276 APN: 063-241-06

Proposal to recognize renovations to an existing 1,200 s.f. house and construct an 864 square foot detached garage.

Requires a Coastal Development Permit and Archaeology Report Review.

Property located at 5601 Empire Grade.

OWNER: Cory Anthony APPLICANT: Cory Anthony SUPERVISORIAL DISTRICT: 3 PLANNER: Annette Olson, (831) 454-3134 EMAIL: Annette.Olson@santacruzcounty.us

Public comments must be received by 5:00 p.m. February 22, 2019.