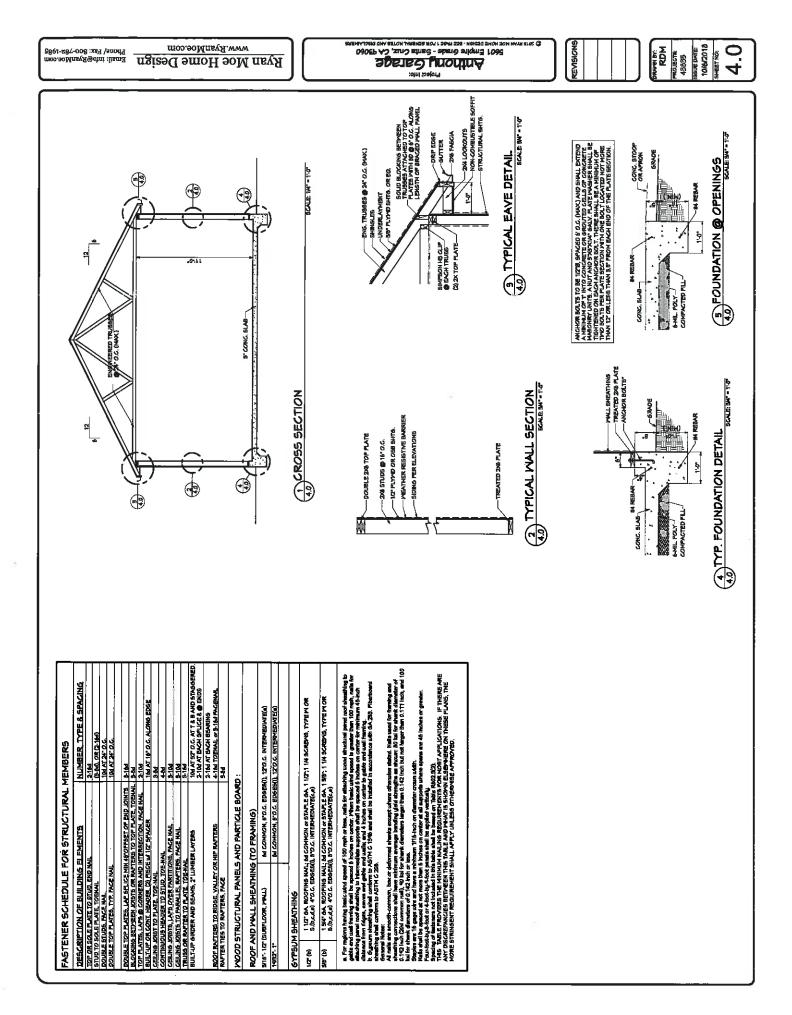

## APPLICATON NUMBER: 181276 APN: 063-241-06

Proposal to recognize renovations to an existing 1,200 s.f. house and construct an 864 square foot detached garage.

Requires a Coastal Development Permit and Archaeology Report Review.