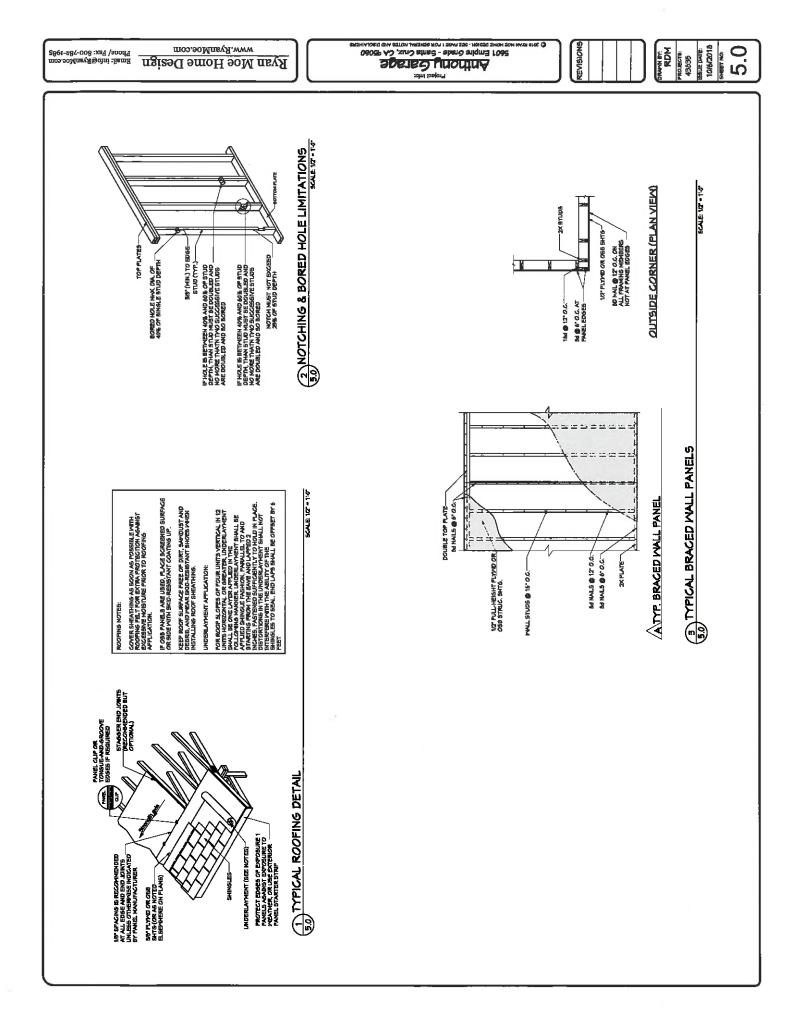

## APPLICATON NUMBER: 181276 APN: 063-241-06

Proposal to recognize renovations to an existing 1,200 s.f. house and construct an 864 square foot detached garage.

Requires a Coastal Development Permit and Archaeology Report Review.