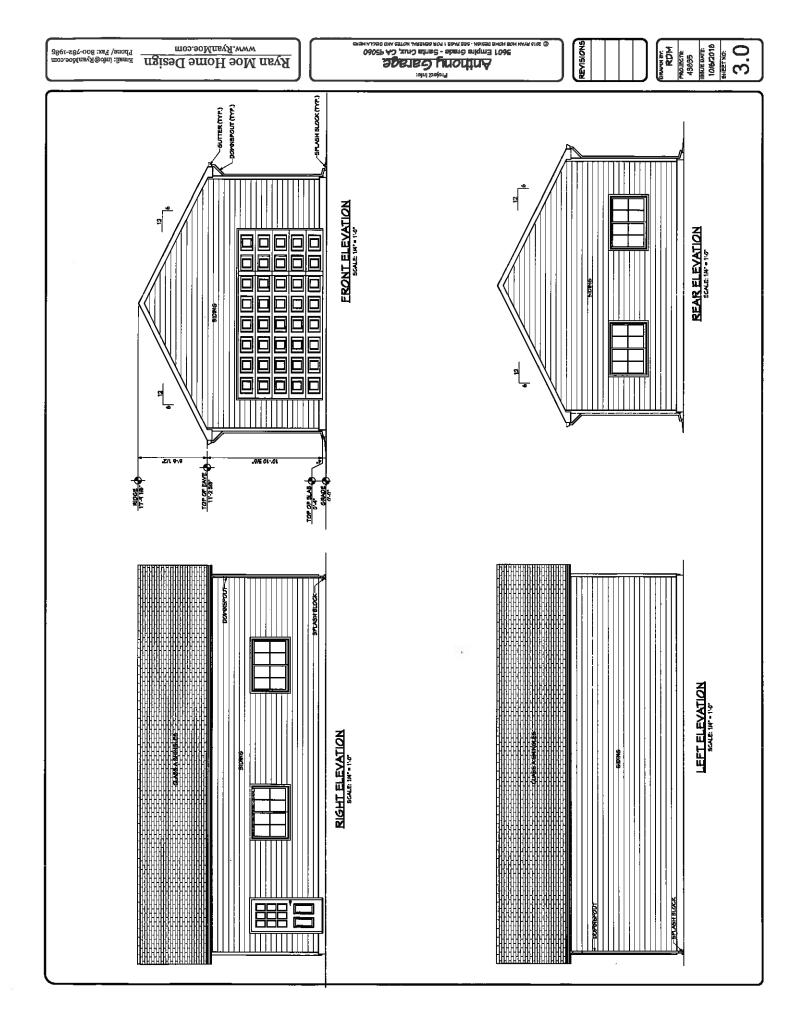

## APPLICATON NUMBER: 181276 APN: 063-241-06

Proposal to recognize renovations to an existing 1,200 s.f. house and construct an 864 square foot detached garage.

Requires a Coastal Development Permit and Archaeology Report Review.