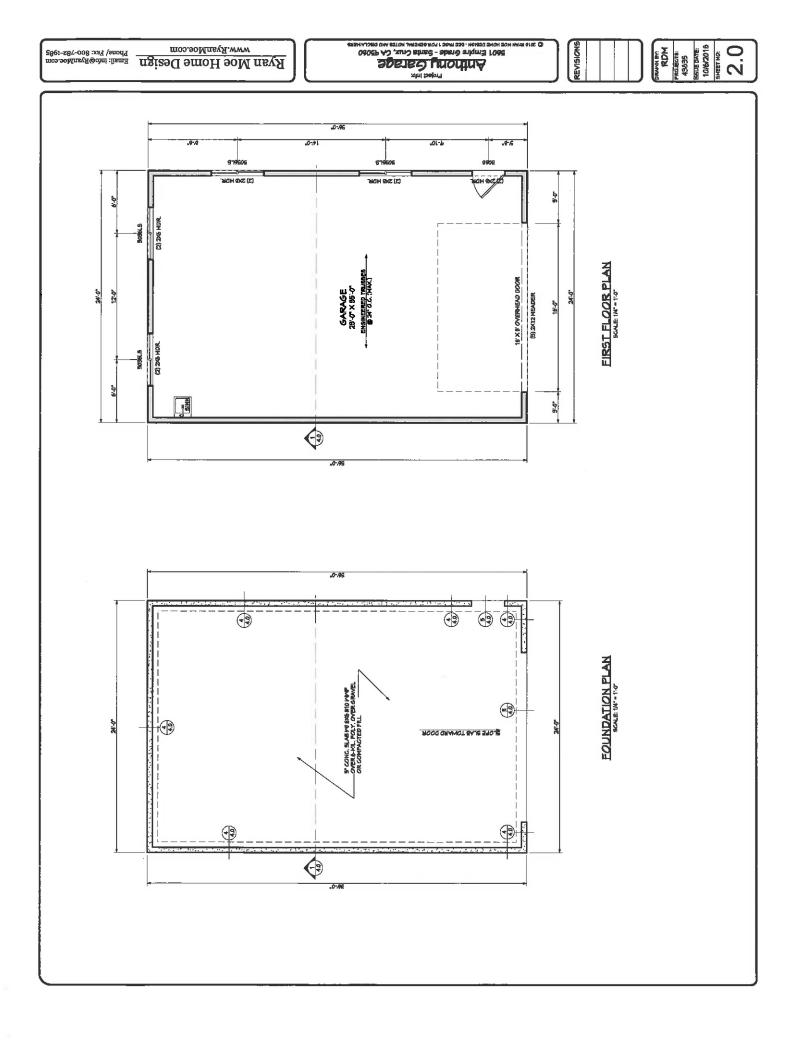

## APPLICATON NUMBER: 181276 APN: 063-241-06

Proposal to recognize renovations to an existing 1,200 s.f. house and construct an 864 square foot detached garage.

Requires a Coastal Development Permit and Archaeology Report Review.

Property located at 5601 Empire Grade.

OWNER: Cory Anthony APPLICANT: Cory Anthony SUPERVISORIAL DISTRICT: 3 PLANNER: Annette Olson, (831) 454-3134 EMAIL: Annette.Olson@santacruzcounty.us

Public comments must be received by 5:00 p.m. February 22, 2019.