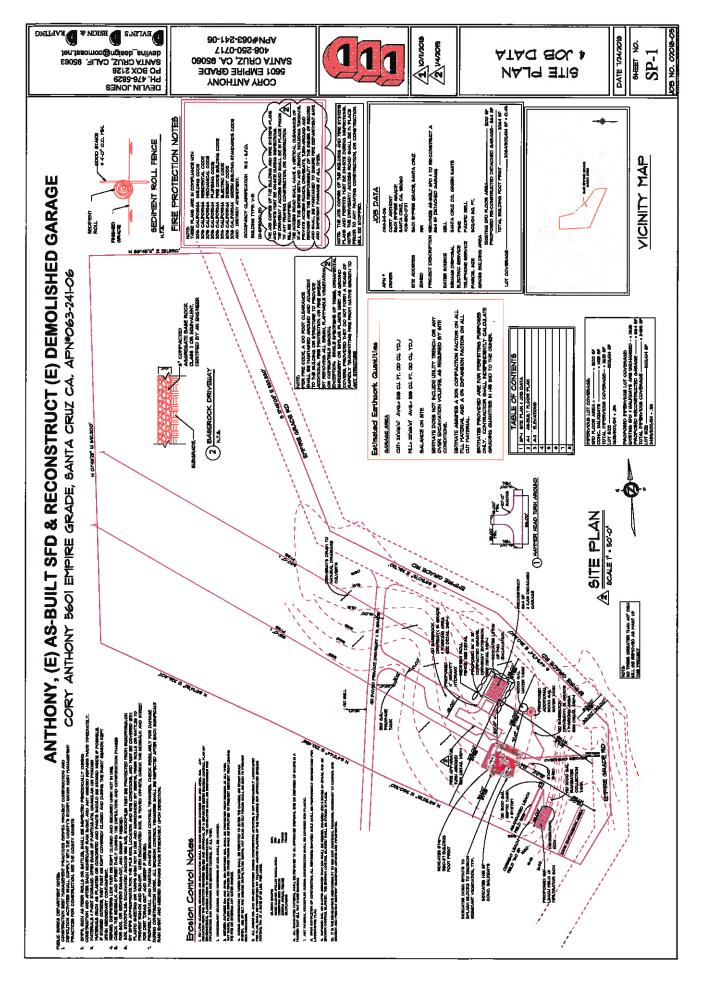

## APPLICATON NUMBER: 181276 APN: 063-241-06

Proposal to recognize renovations to an existing 1,200 s.f. house and construct an 864 square foot detached garage.

Requires a Coastal Development Permit and Archaeology Report Review.

Property located at 5601 Empire Grade.

OWNER: Cory Anthony APPLICANT: Cory Anthony SUPERVISORIAL DISTRICT: 3 PLANNER: Annette Olson, (831) 454-3134 EMAIL: Annette.Olson@santacruzcounty.us

Public comments must be received by 5:00 p.m. February 22, 2019.