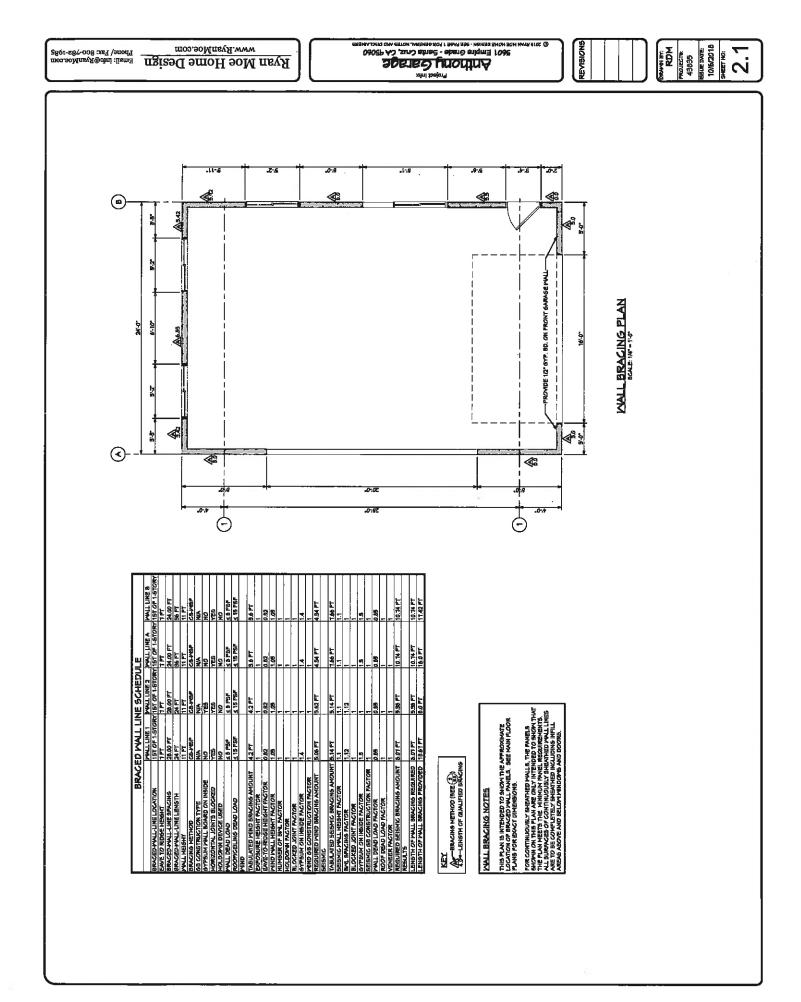

## APPLICATON NUMBER: 181276 APN: 063-241-06

Proposal to recognize renovations to an existing 1,200 s.f. house and construct an 864 square foot detached garage.

Requires a Coastal Development Permit and Archaeology Report Review.