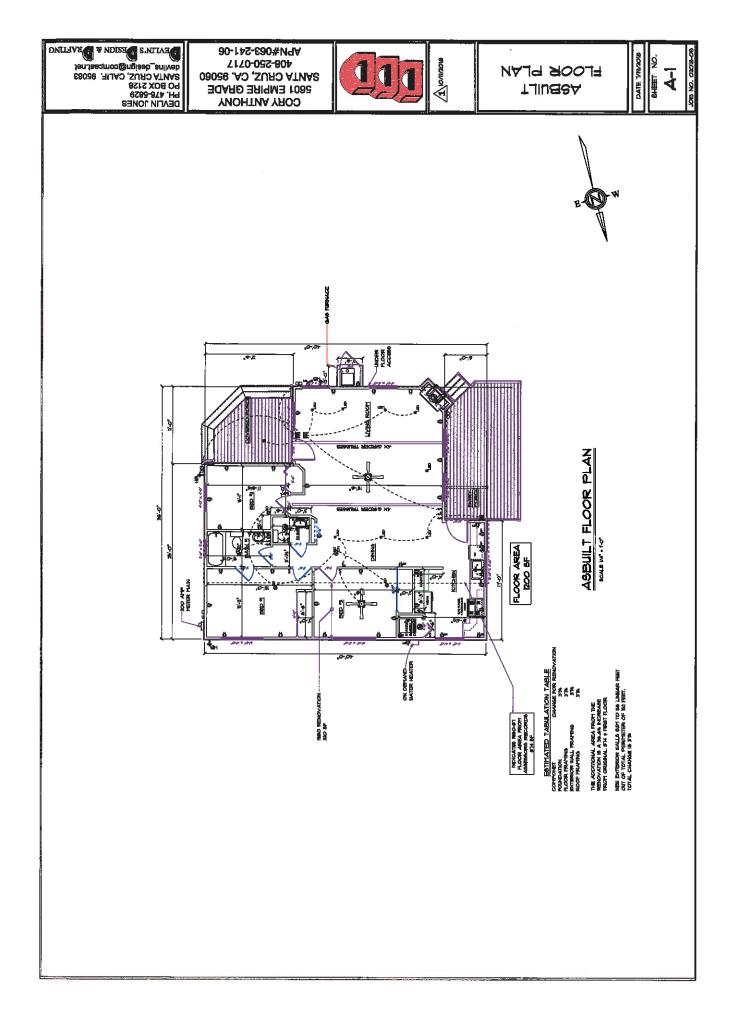

## APPLICATON NUMBER: 181276 APN: 063-241-06

Proposal to recognize renovations to an existing 1,200 s.f. house and construct an 864 square foot detached garage.

Requires a Coastal Development Permit and Archaeology Report Review.

Property located at 5601 Empire Grade.

OWNER: Cory Anthony APPLICANT: Cory Anthony SUPERVISORIAL DISTRICT: 3 PLANNER: Annette Olson, (831) 454-3134 EMAIL: Annette.Olson@santacruzcounty.us

Public comments must be received by 5:00 p.m. February 22, 2019.