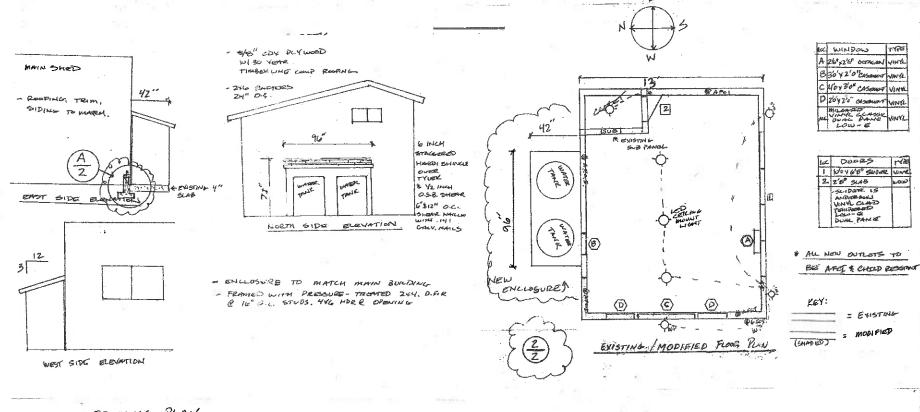

For more information, call the project planner identified above.

I ALL FRAMIUL IS PRESSURE TRAVIED DOCKAS FIR. # ALL NAMS/FASTENETS ARE MOT DID CHLYANIZED
# ROOF DIA PHRADIM IS U) 4'48' SHEET OF 5/6" CDX PLYWOOD
# ROOF & WALL SHEET NAILING IS 6"ON FDUES, 12" IN FIRED, JY! GALY, NAILS.

SCALE: Yz" = 1 FOOT

SIDE VIEW

PLAN FOUNDA TION

5/8" GALVANIZED ANCHUR EXPONIED INTO SLAB. STE CALV. BOLT WIZYZ" SOJAWE EXISTANT 4 INCH CONCRETE SLAB & EN CLOSURE ONLY. 

> MICHELIC (STACEY SHED) REMODEL DIRANDERY K.J. 8-192540 menses 5/14/19 171 PAREN VIEW LIME LA SOLVA BEREN , 95076 CHANGE ORDER #1 ZOFZ