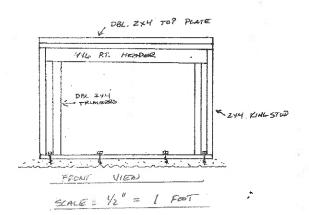

SCALE: Yz" = 1 FOOT

SIDE VIEW

PLAN FOUNDA TION

5/8" GALVANIZED ANCHUR EXPONIED INTO SLAB. STE CALV. BOLT WIZYZ" SOJAWE EXISTANT 4 INCH CONCRETE SLAB & EN CLOSURE ONLY. 

> MICHELIC (STACEY SHED) REMODEL DIRANDERY K.J. 8-192540 menses 5/14/19 171 PAREN VIEW LIME LA SOLVA BEREN , 95076 CHANGE ORDER #1 ZOFZ