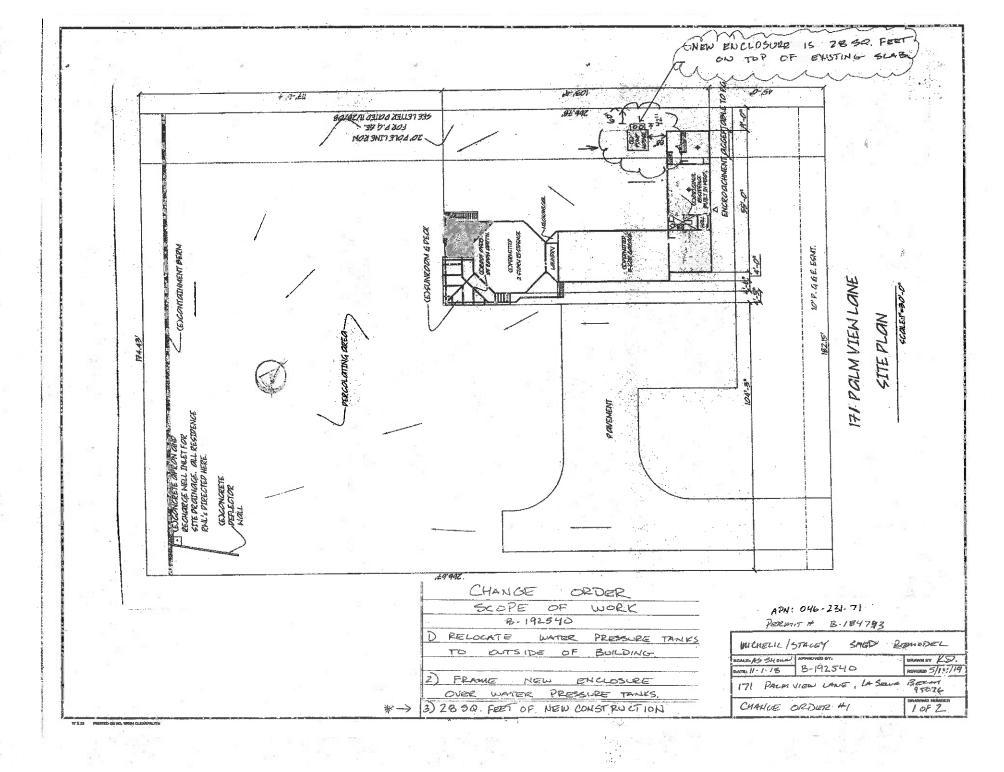

Proposal to recognize a 28 square foot lean-to addition at an existing nonconforming pump house. Requires a Site Development Permit.

Property located on the west side of Palm View Lane (171 Palm View Lane) at about 930 feet northwest of Zils Road in the La Selva Beach Planning Area.

SCALE: Yz" = 1 FOOT

SIDE VIEW

PLAN FOUNDA TION

5/8" GALVANIZED ANCHUR EXPONIED INTO SLAB. STE CALV. BOLT WIZYZ" SOJAWE EXISTANT 4 INCH CONCRETE SLAB & EN CLOSURE ONLY. 

> MICHELIC (STACEY SHED) REMODEL DIRANDERY K.J. 8-192540 menses 5/14/19 171 PAREN VIEW LIME LA SOLVA BEREN , 95076 CHANGE ORDER #1 ZOFZ