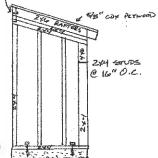

For more information, call the project planner identified above.

I ALL FRAMIUL IS PRESSURE TRAVIED DOCKAS FIR. # ALL NAMS/FASTENETS ARE MOT DID CHLYANIZED
# ROOF DIA PHRADIM IS U) 4'48' SHEET OF 5/6" CDX PLYWOOD
# ROOF & WALL SHEET NAILING IS 6"ON FDUES, 12" IN FIRED, JY! GALY, NAILS.