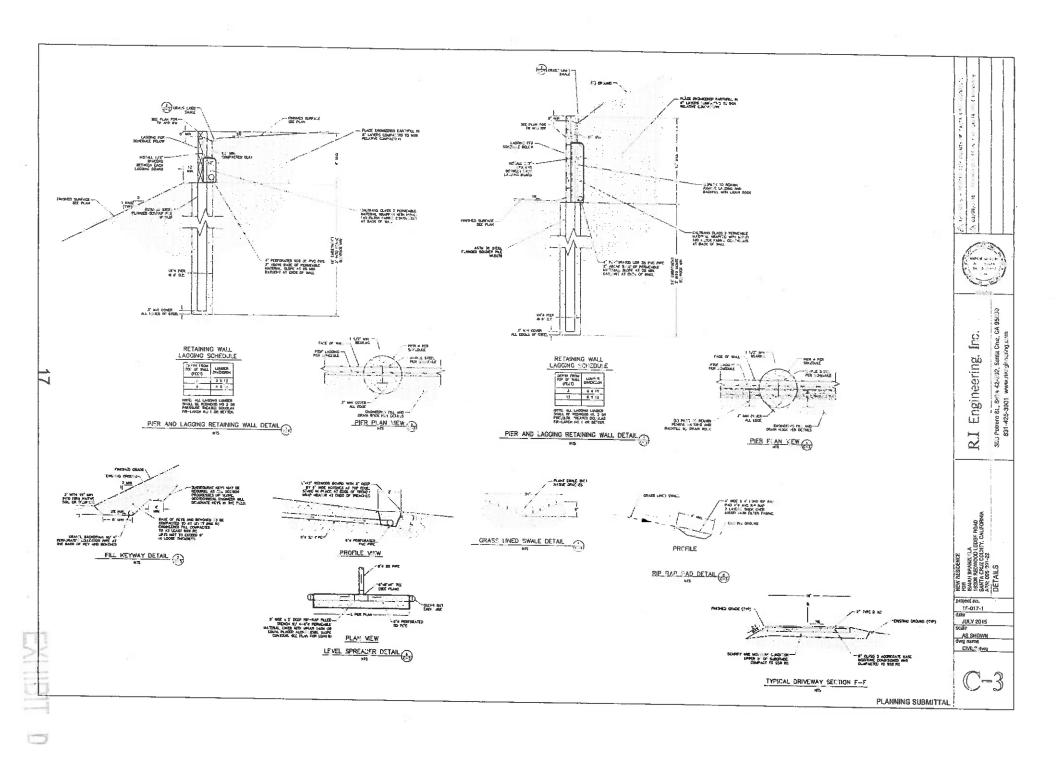

rmit 151292. Requires a Time Extension.

Property located on the southwest side of Redwood Lodge Road, approximately 1.5 miles west of the intersection with Soquel-San Jose Road.

OWNER: Teffanie Do APPLICANT: Chris Sandman SUPERVISORIAL DISTRICT: 1 PLANNER: Randall Adams, (831) 454-3218 EMAIL: Randall.Adams@santacruzcounty.us

Public comments must be received by 5:00 p.m. November 14, 2019.

A decision will be made on or shortly after November 15, 2019.

Appeals of the decision will be accepted until 5:00 p.m. two weeks after the decision date.

Information regarding the appeal process, including required fees, may be obtained by phoning (831) 454-2130.

## For more information, call the project planner identified above.



 $\overline{N}$ 



3

EXHIBIT D



4

EXHIBIT

-





 $\Box$ 







ITT:N

CATCH BASING

THEF

ORANGE RETENTION

GENERAL NOTES

Die comm

1. Net contraction shall write a perialize and thereased study of decise planes in these bonnersy means to any soles on the contract and the contractions to (NEW all Lettics constructions contractions and s to contract the so-dimension with all obtain means becauses for the construction means the contractions with all obtain means becauses for the construction means the contractions and to instructionable that any related of constructions and the sole of the constructions and to instruction that any related of constructions and the sole of the constructions and the sole of the sole o

ANT REGISTOR OF A TEACTORY OF SUBST ""THE ALSO SECTOR AS ANT REGISTER OF A DATE OF A D

L. THE PORTHACTOR SHALL RECIME ALL RECURRES