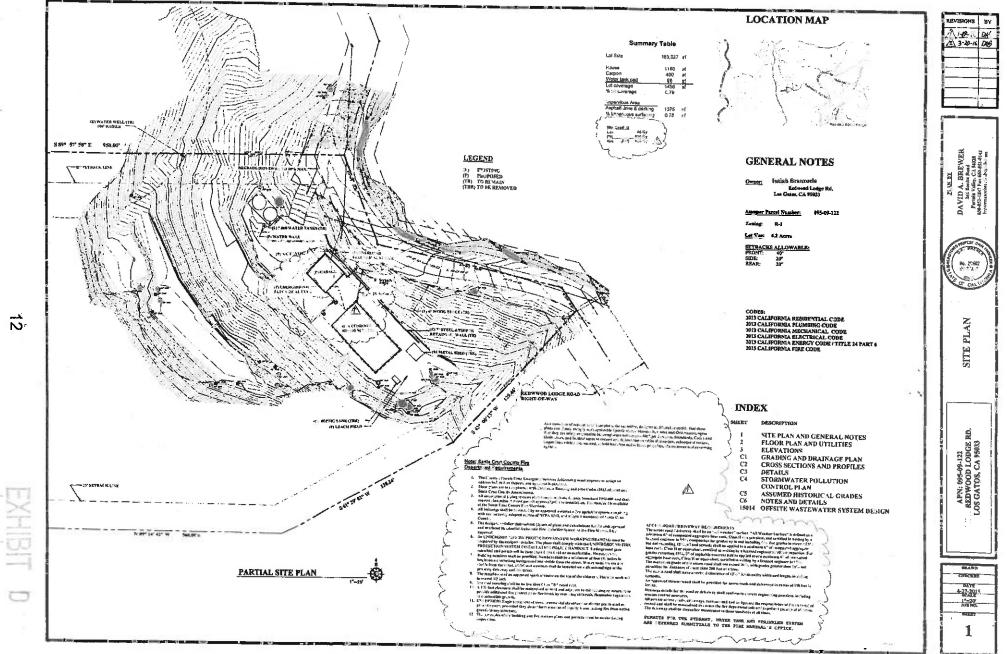

## **APPLICATON NUMBER: 191267**

APN: 095-091-22

Proposal to extend the expiration date of approved development permit 151292. Requires a Time Extension.

Property located on the southwest side of Redwood Lodge Road, approximately 1.5 miles west of the intersection with Soquel-San Jose Road.

OWNER: Teffanie Do APPLICANT: Chris Sandman SUPERVISORIAL DISTRICT: 1 PLANNER: Randall Adams, (831) 454-3218 EMAIL: Randall.Adams@santacruzcounty.us

Public comments must be received by 5:00 p.m. November 14, 2019.