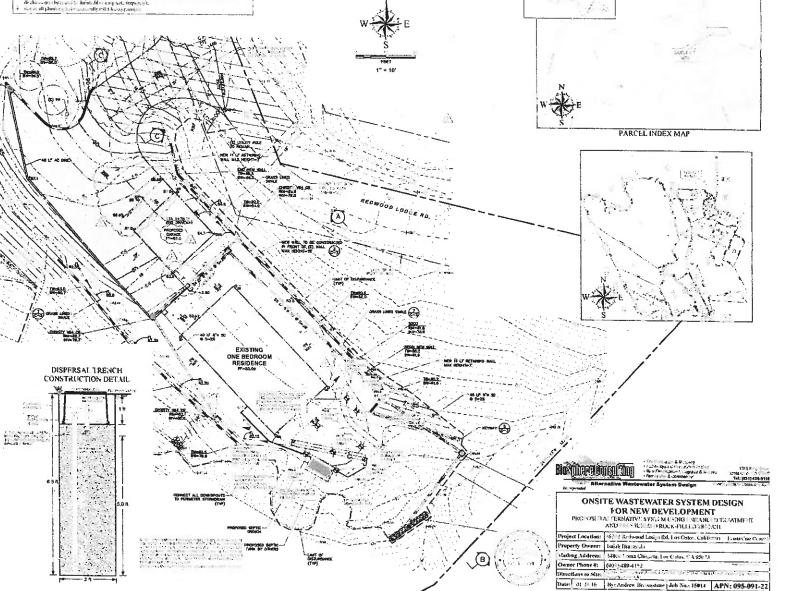

## **APPLICATON NUMBER: 191267**

APN: 095-091-22

Proposal to extend the expiration date of approved development permit 151292. Requires a Time Extension.

Property located on the southwest side of Redwood Lodge Road, approximately 1.5 miles west of the intersection with Soquel-San Jose Road.

# ADVANTEX AX20-RT WASTEWATER TREATMENT

N

COUNTY INDEX MAP

UB S OF ANEA

TOPOGRAPHIC VICINITY MAP