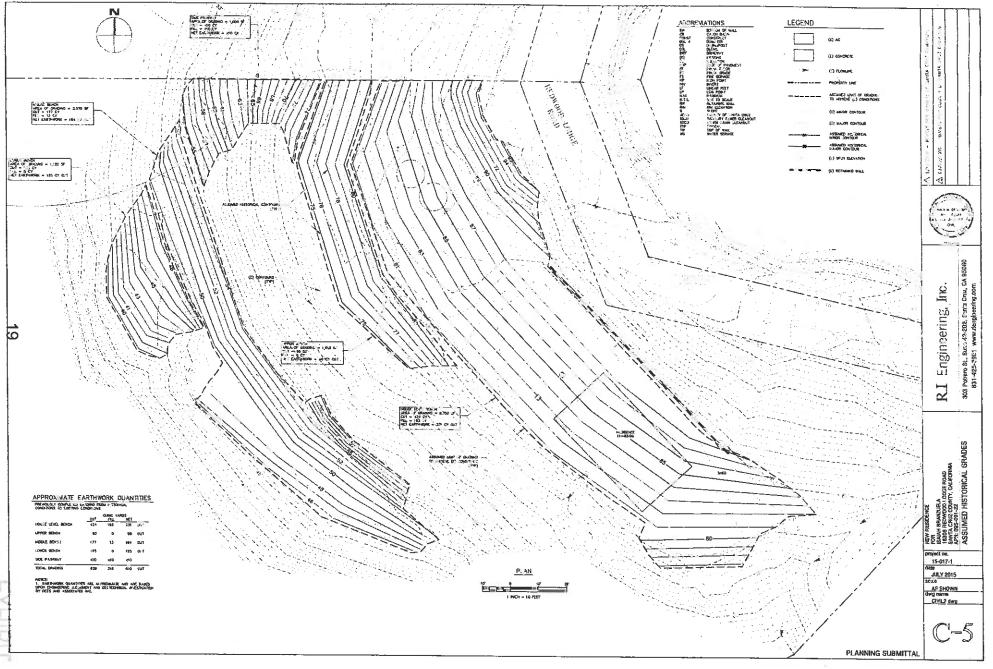

151292. Requires a Time Extension.

Property located on the southwest side of Redwood Lodge Road, approximately 1.5 miles west of the intersection with Soquel-San Jose Road.

OWNER: Teffanie Do APPLICANT: Chris Sandman SUPERVISORIAL DISTRICT: 1 PLANNER: Randall Adams, (831) 454-3218 EMAIL: Randall.Adams@santacruzcounty.us

Public comments must be received by 5:00 p.m. November 14, 2019.

A decision will be made on or shortly after November 15, 2019.

Appeals of the decision will be accepted until 5:00 p.m. two weeks after the decision date.

Information regarding the appeal process, including required fees, may be obtained by phoning (831) 454-2130.

## For more information, call the project planner identified above.



 $\overline{N}$ 



3

EXHIBIT D



4

EXHIBIT

-





 $\Box$ 







ITT:N

CATCH BASING

THEF

ORANGE RETENTION

GENERAL NOTES

Die comm

1. Net contraction shall write a perialize and thereased study of decise planes in these bonnersy means to any soles on the contract and the contractions to (NEW all Lettics constructions contractions and s to contract the so-dimension with all obtain means becauses for the construction means the contractions with all obtain means becauses for the construction means the contractions and to instructionable that any related of constructions and the sole of the constructions and to instruction that any related of constructions and the sole of the constructions and the sole of the sole o

ANT REGISTOR OF A TEACTORY OF SUBST ""THE ALSO SECTOR AS ANT REGISTER OF A DATE OF A D

L. THE PORTHACTOR SHALL RECIME ALL RECURRES CONS