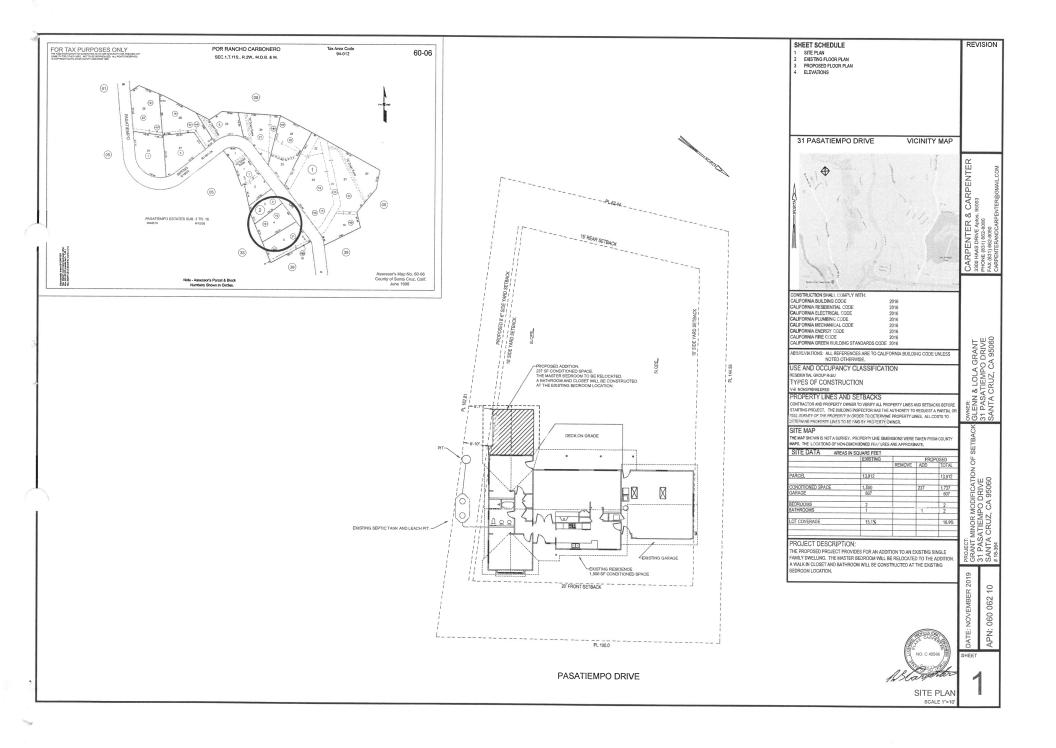

## APPLICATON NUMBER: 191327 AP

APN: 060-062-10

Proposal to construct an addition on the rear of an existing house. Proposal includes a request to encroach 1.5 feet into the required 10foot side yard setback. Requires a Minor Exception to reduce the side yard setback by 15%.

Property located on the southwest side of Pasatiempo Drive (at 31 Pasatiempo Drive) approximately 400 feet northwest from the intersection with Westwood Drive.

OWNER: Glenn and Lola Grant APPLICANT: Kim Carpenter SUPERVISORIAL DISTRICT: 5 PLANNER: Evan Ditmars, (831) 454-3227 EMAIL: evan.ditmars@santacruzcounty.us