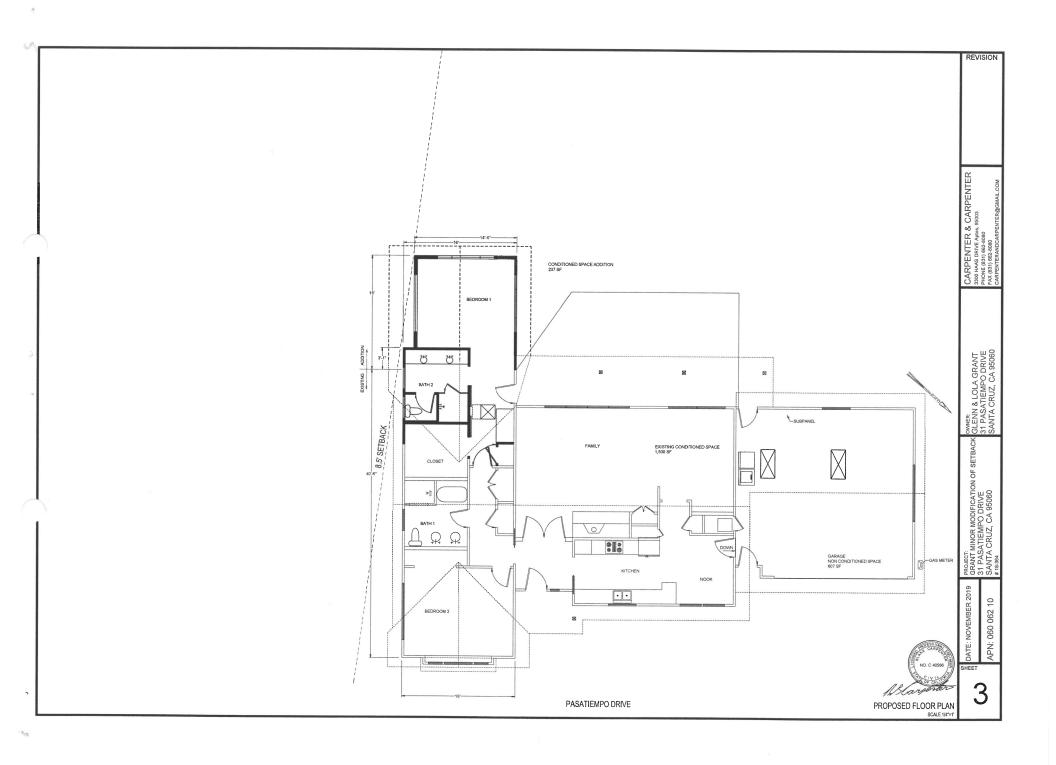

## APPLICATON NUMBER: 191327 AP

APN: 060-062-10

Proposal to construct an addition on the rear of an existing house. Proposal includes a request to encroach 1.5 feet into the required 10foot side yard setback. Requires a Minor Exception to reduce the side yard setback by 15%.

Property located on the southwest side of Pasatiempo Drive (at 31 Pasatiempo Drive) approximately 400 feet northwest from the intersection with Westwood Drive.

OWNER: Glenn and Lola Grant APPLICANT: Kim Carpenter SUPERVISORIAL DISTRICT: 5 PLANNER: Evan Ditmars, (831) 454-3227 EMAIL: evan.ditmars@santacruzcounty.us