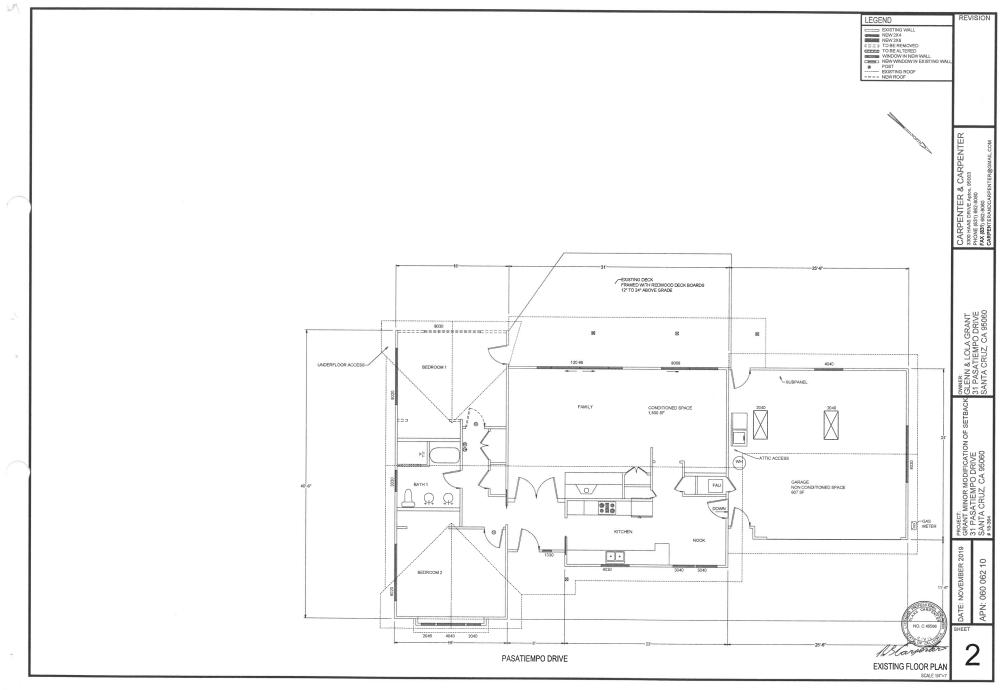

## APPLICATON NUMBER: 191327 AP

APN: 060-062-10

Proposal to construct an addition on the rear of an existing house. Proposal includes a request to encroach 1.5 feet into the required 10foot side yard setback. Requires a Minor Exception to reduce the side yard setback by 15%.