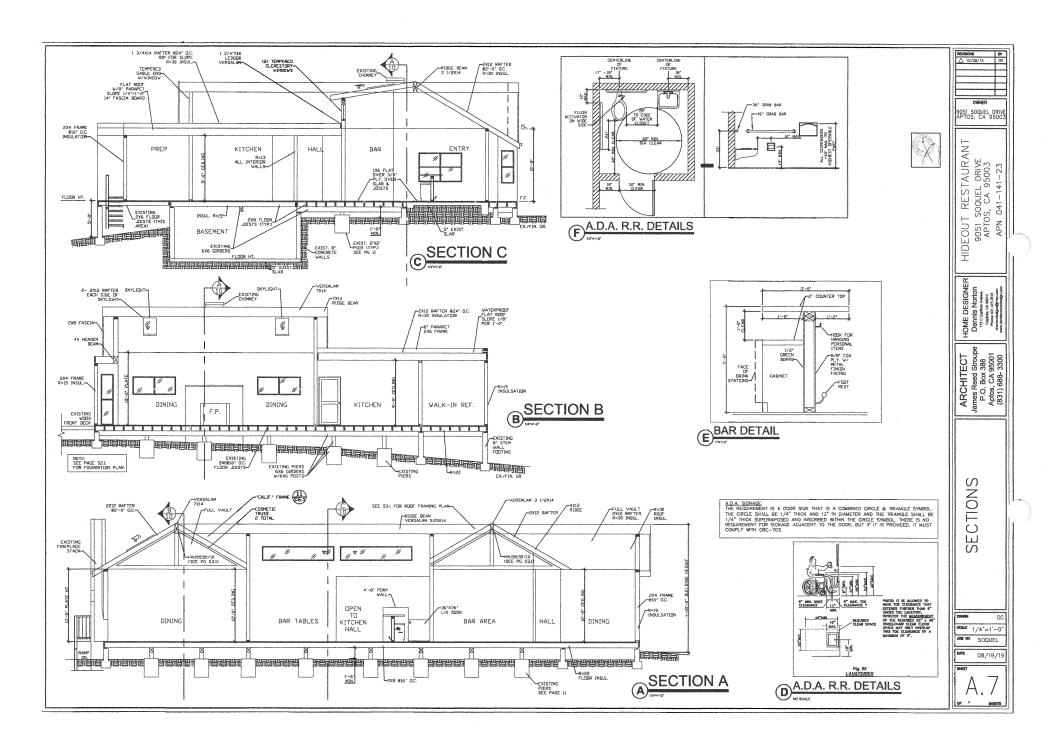

# THE HIDEOUT RESTAURANT

THESE DOCUMENTS ARE THE PROPERTY OF THE DESIGNER AND MAY NOT BE USED ON REPRODUCED WITHOUT WRITTEN CONSENT. THE DESIGNER DISCLAIMS ANY RESPONSIBILITY

DEFERRED SUBMITTAL:
-FIRE SPRINKLERS

bin enclosures.

The Sankation District insust be allowed to review plans for the grease interceptor/trap(s) prior to issuance of a permit and to inspect the installation.

Please see the following additional requirements per the California Health and Safety Code 114201. For questions regarding these requirements please contact County Environmental Department at 831-454-4202.