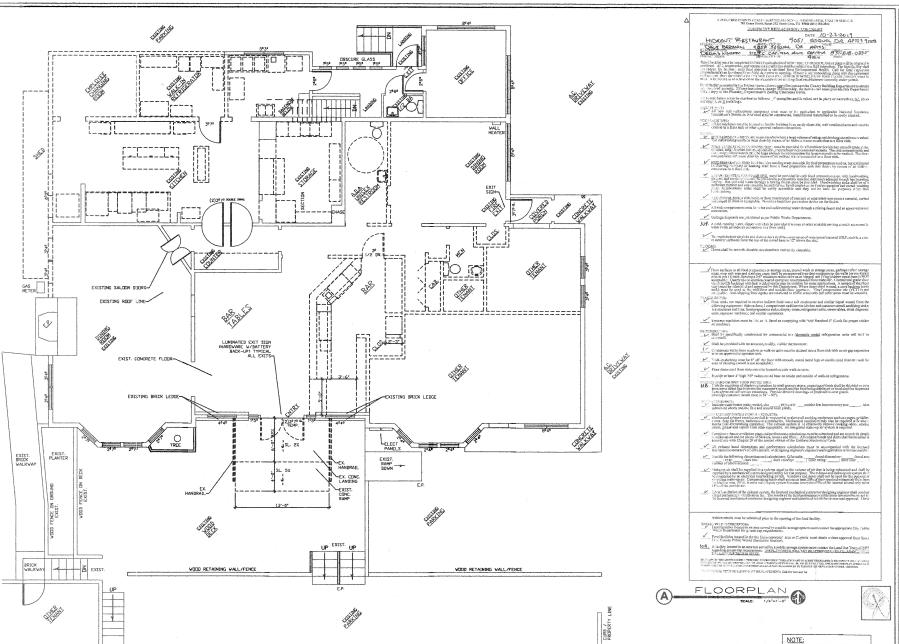

Proposal to reconstruct a fire damaged restaurant and to incorporate additional space (prior beauty salon) on site with an existing office building.

Requires a Commercial Development Permit. Property located on the north side of Soquel Drive at 9051 Soquel Drive in Aptos.

# THE HIDEOUT RESTAURANT

THESE DOCUMENTS ARE THE PROPERTY OF THE DESIGNER AND MAY NOT BE USED ON REPRODUCED WITHOUT WRITTEN CONSENT. THE DESIGNER DISCLAIMS ANY RESPONSIBILITY

DEFERRED SUBMITTAL:
-FIRE SPRINKLERS

OCCUPANCY CLASSIFICATION A-2 BUILDING CONSTRUCTION TYPE V-B SPRINGERED

FRE HYDRAY FLOW DATA
FRE HYDRAY FLOW OF P.S.I.
FRE HYDRAY FLOW OF P.S.I.
FRE HYDRAY FLOW OF P.S.I.
FRE HYDRAY FLOW PROSSURE: 52 P.S.I.
FRE HYDRAY FLOWER APPROXIMET AND FROM THE PROPERTY LINE.