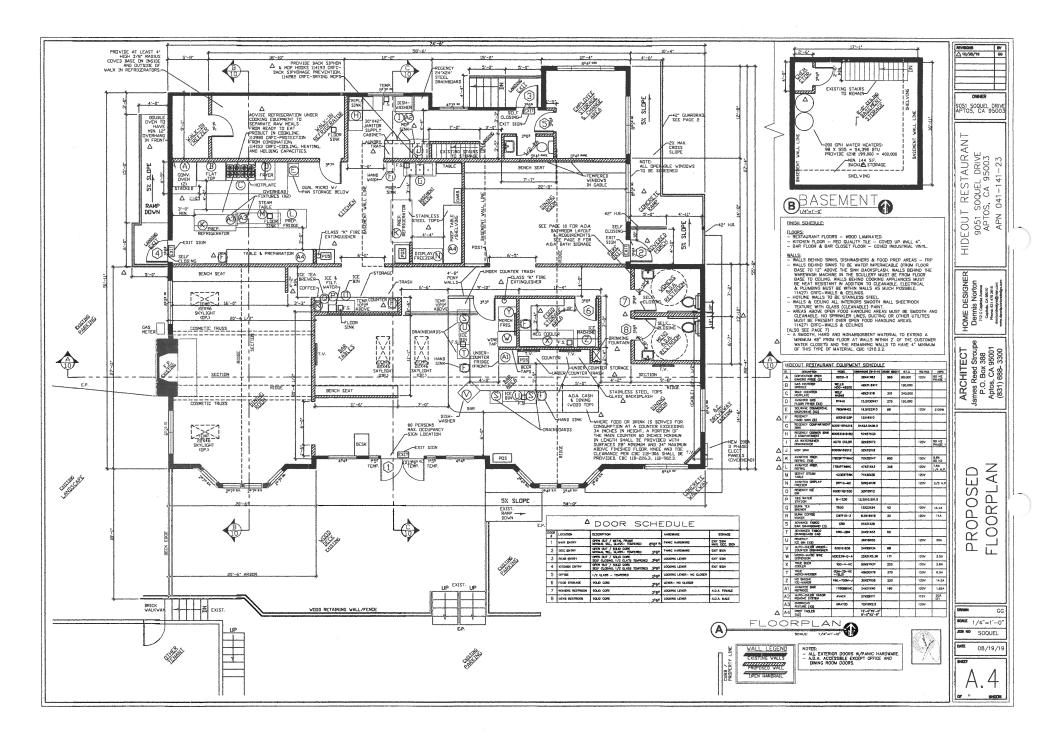

Proposal to reconstruct a fire damaged restaurant and to incorporate additional space (prior beauty salon) on site with an existing office building.

Requires a Commercial Development Permit. Property located on the north side of Soquel Drive at 9051 Soquel Drive in Aptos.

# THE HIDEOUT RESTAURANT

THESE DOCUMENTS ARE THE PROPERTY OF THE DESIGNER AND MAY NOT BE USED ON REPRODUCED WITHOUT WRITTEN CONSENT. THE DESIGNER DISCLAIMS ANY RESPONSIBILITY

DEFERRED SUBMITTAL:
-FIRE SPRINKLERS