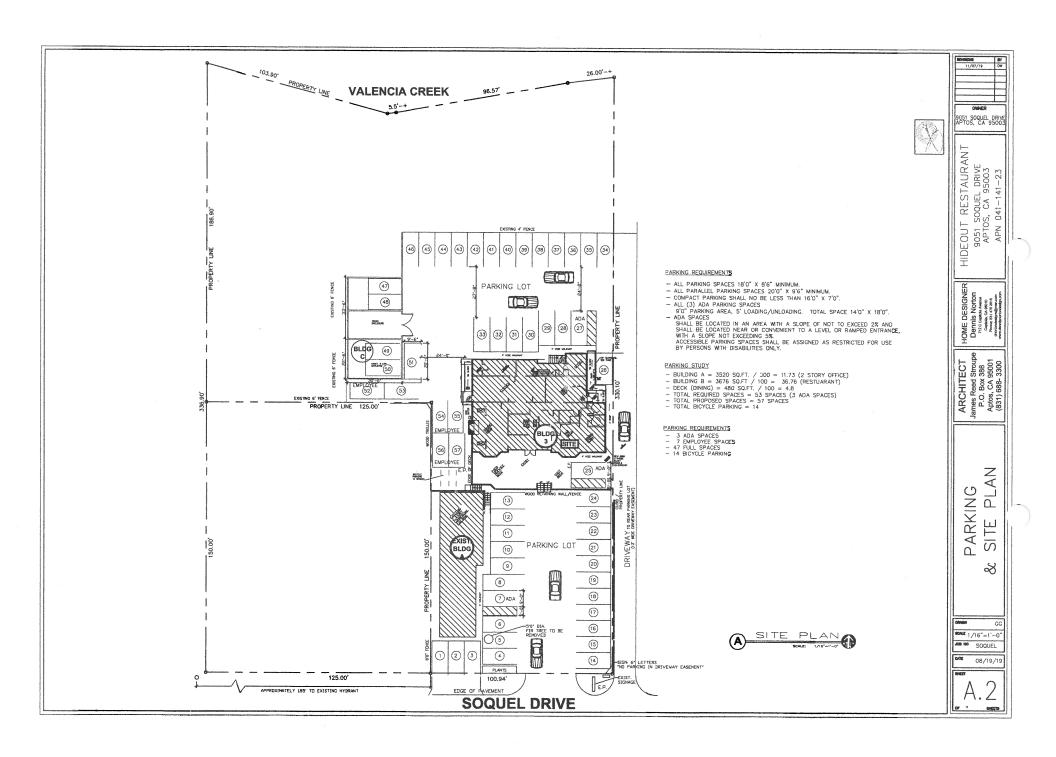

Proposal to reconstruct a fire damaged restaurant and to incorporate additional space (prior beauty salon) on site with an existing office building.

Requires a Commercial Development Permit. Property located on the north side of Soquel Drive at 9051 Soquel Drive in Aptos.

OCCUPANCY CLASSIFICATION A-2 BUILDING CONSTRUCTION TYPE V-B SPRINGERED

FRE HYDRAY FLOW DATA
FRE HYDRAY FLOW OF P.S.I.
FRE HYDRAY FLOW OF P.S.I.
FRE HYDRAY FLOW OF P.S.I.
FRE HYDRAY FLOW PROSSURE: 52 P.S.I.
FRE HYDRAY FLOWER APPROXIMET AND FROM THE PROPERTY LINE.