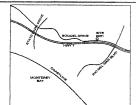

Proposal to reconstruct a fire damaged restaurant and to incorporate additional space (prior beauty salon) on site with an existing office building.

Requires a Commercial Development Permit. Property located on the north side of Soquel Drive at 9051 Soquel Drive in Aptos.