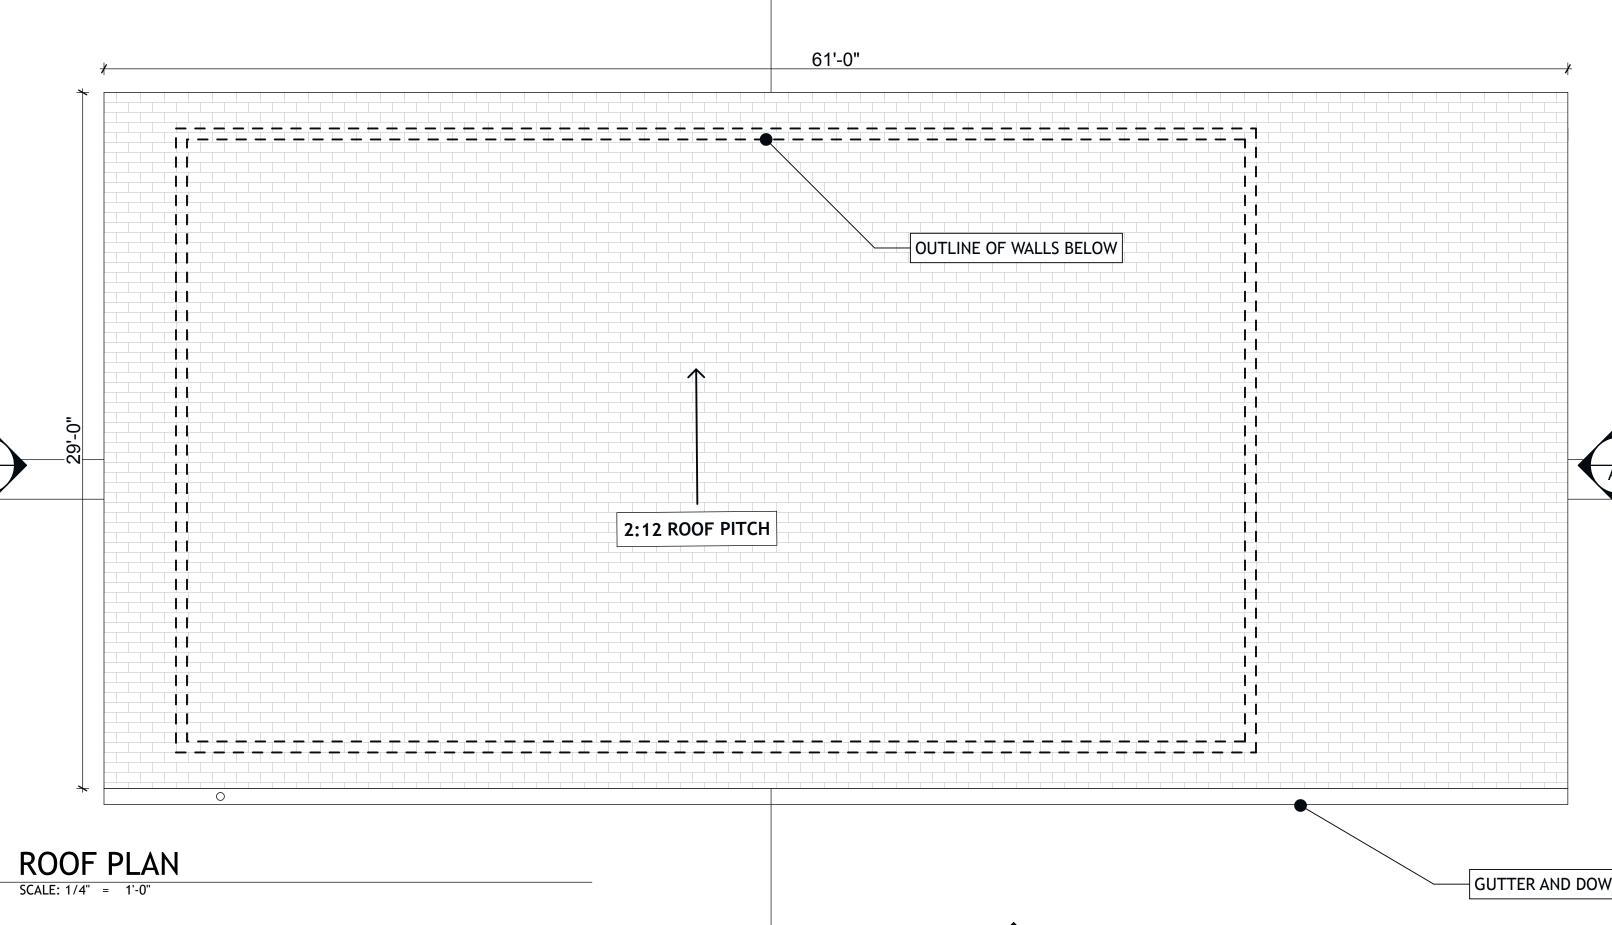

### APPLICATON NUMBER: 201029 APN: 067-341-03 SITUS: 425 Cress Dr., Santa Cruz 95060

Proposal to construct a 1,618 square foot, single-story accessory structure (garage/workshop). Proposal requires a Residential Development Permit for an accessory structure exceeding 1,000 square feet.

# 425 CRESS DRIVE

# EXTERIOR FINISH: GROUND FLOOR, SMOOTH STUCCO ROOF: ASPHALT SHINGLE TO MATCH HOUSE

NOVEMBER 11, 2019

PETER SPELLMAN DESIGN, INC.

102 GREEN STREET SANTA CRUZ, CA 95060 T: 831-419-4170 psdesign@hotmail.com