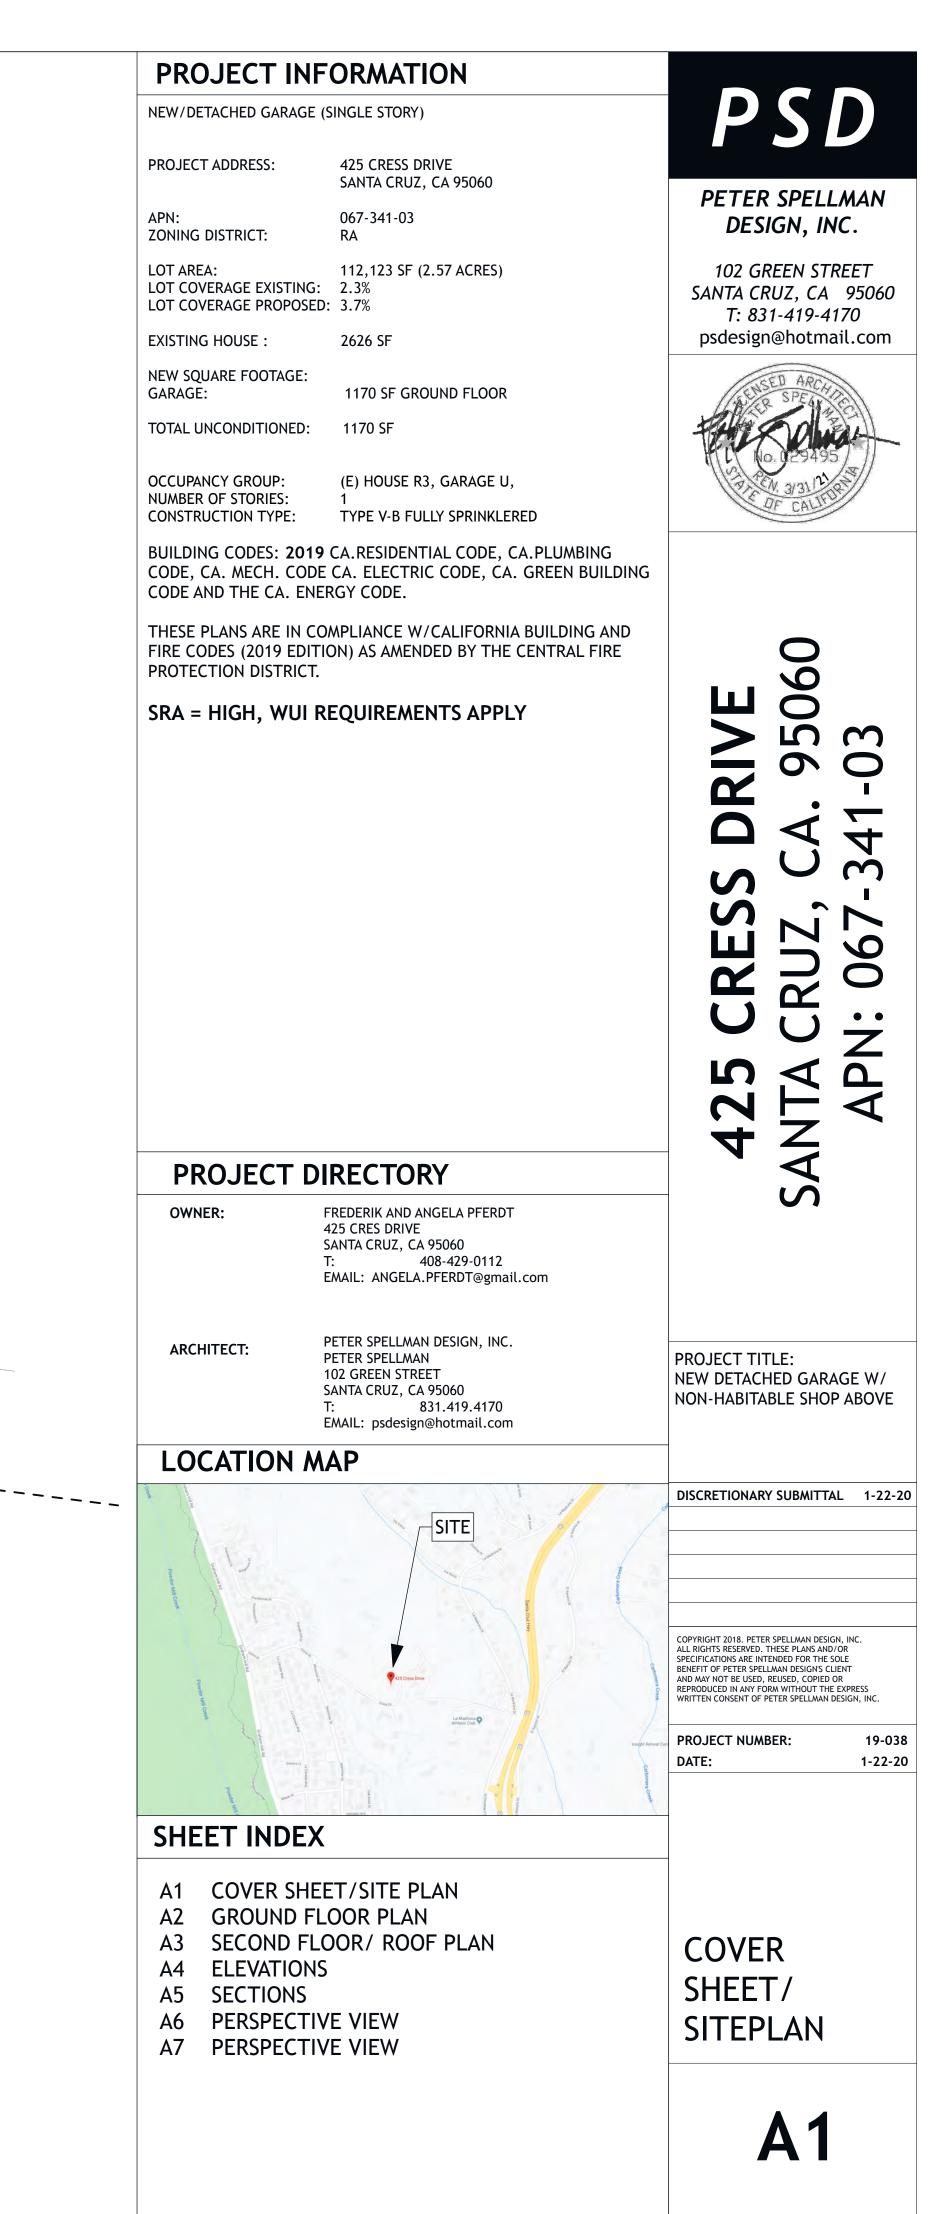

### APPLICATON NUMBER: 201029 APN: 067-341-03 SITUS: 425 Cress Dr., Santa Cruz 95060

Proposal to construct a 1,618 square foot, single-story accessory structure (garage/workshop). Proposal requires a Residential Development Permit for an accessory structure exceeding 1,000 square feet.

Property located approximately 0.4 miles east of the intersection of Graham Hill Road and Cress Drive (425 Cress Drive).

OWNER: Frederik Pferdt APPLICANT: Peter Spellman SUPERVISORIAL DISTRICT: 5 PLANNER: Evan Ditmars, (831) 454-3227 EMAIL: Evan.Ditmars@santacruzcounty.us

# 425 CRESS DRIVE