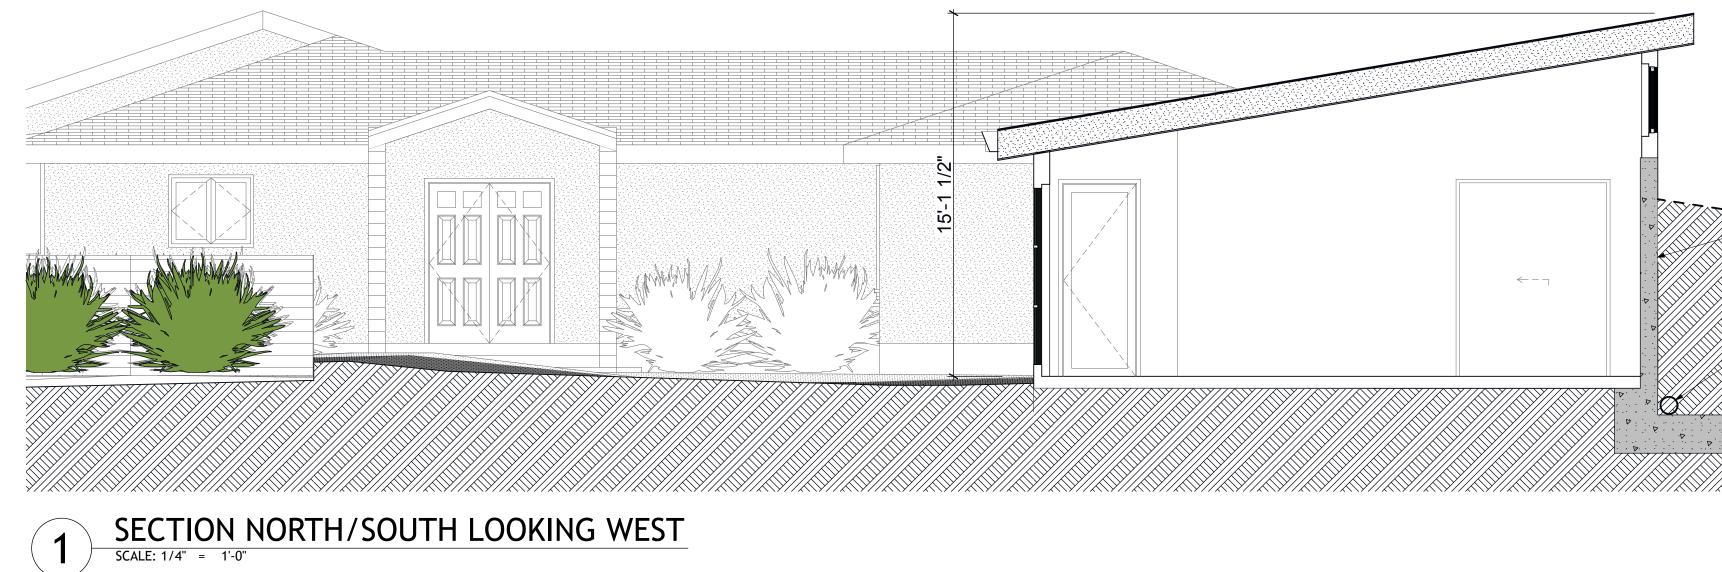

rsection of Graham Hill Road and Cress Drive (425 Cress Drive).

OWNER: Frederik Pferdt APPLICANT: Peter Spellman SUPERVISORIAL DISTRICT: 5 PLANNER: Evan Ditmars, (831) 454-3227 EMAIL: Evan.Ditmars@santacruzcounty.us

Public comments must be received by 5:00 p.m. June 17, 2020.

A decision will be made on or shortly after June 18, 2020.

Appeals of the decision will be accepted until 5:00 p.m. two weeks after the decision date. Planner will provide notification of decision to any requesting party.

Information regarding the appeal process, including required fees, may be obtained by phoning (831) 454-2130.













<u> 2</u> A4  $\smile$ 

A4



**A3** 





# 425 CRESS DRIVE



# EXTERIOR FINISH: GROUND FLOOR, SMOOTH STUCCO ROOF: ASPHALT SHINGLE TO MATCH HOUSE





NOVEMBER 11, 2019











PETER SPELLMAN DESIGN, INC.

102 GREEN STREET SANTA CRUZ, CA 95060 T: 831-419-4170 psdesign@hotmail.com





PERIMETER DRAIN

0 S 0 LO 03 O 4 S S Б П 9  $\bigcirc$ • • APN **†25** ANT, V S

PROJECT TITLE: NEW DETACHED GARAGE W/ NON-HABITABLE SHOP ABOVE

DISCRETIONARY SUBMITTAL 1-22-20

COPYRIGHT 2018. PETER SPELLMAN DESIGN, INC. ALL RIGHTS RESERVED. THESE PLANS AND/OR SPECIFICATIONS ARE INTENDED FOR THE SOLE BENEFIT OF PETER SPELLMAN DESIGN'S CLIENT AND MAY NOT BE USED, REUSED, COPIED OR REPRODUCED IN ANY FORM WITHOUT THE EXPRESS WRITTEN CONSENT OF PETER SPELLMAN DESIGN, INC.

PROJECT NUMBER: DATE:

19-038 1-22-20

SECTIONS







# PROPOSED GARAGE



### VIEWS

19-038

1-22-20

DISCRETIONARY SUBMITTAL 1-22-20

PROJECT TITLE:

NEW DETACHED GARAGE W/ NON-HABITABLE SHOP ABOVE

ANTA