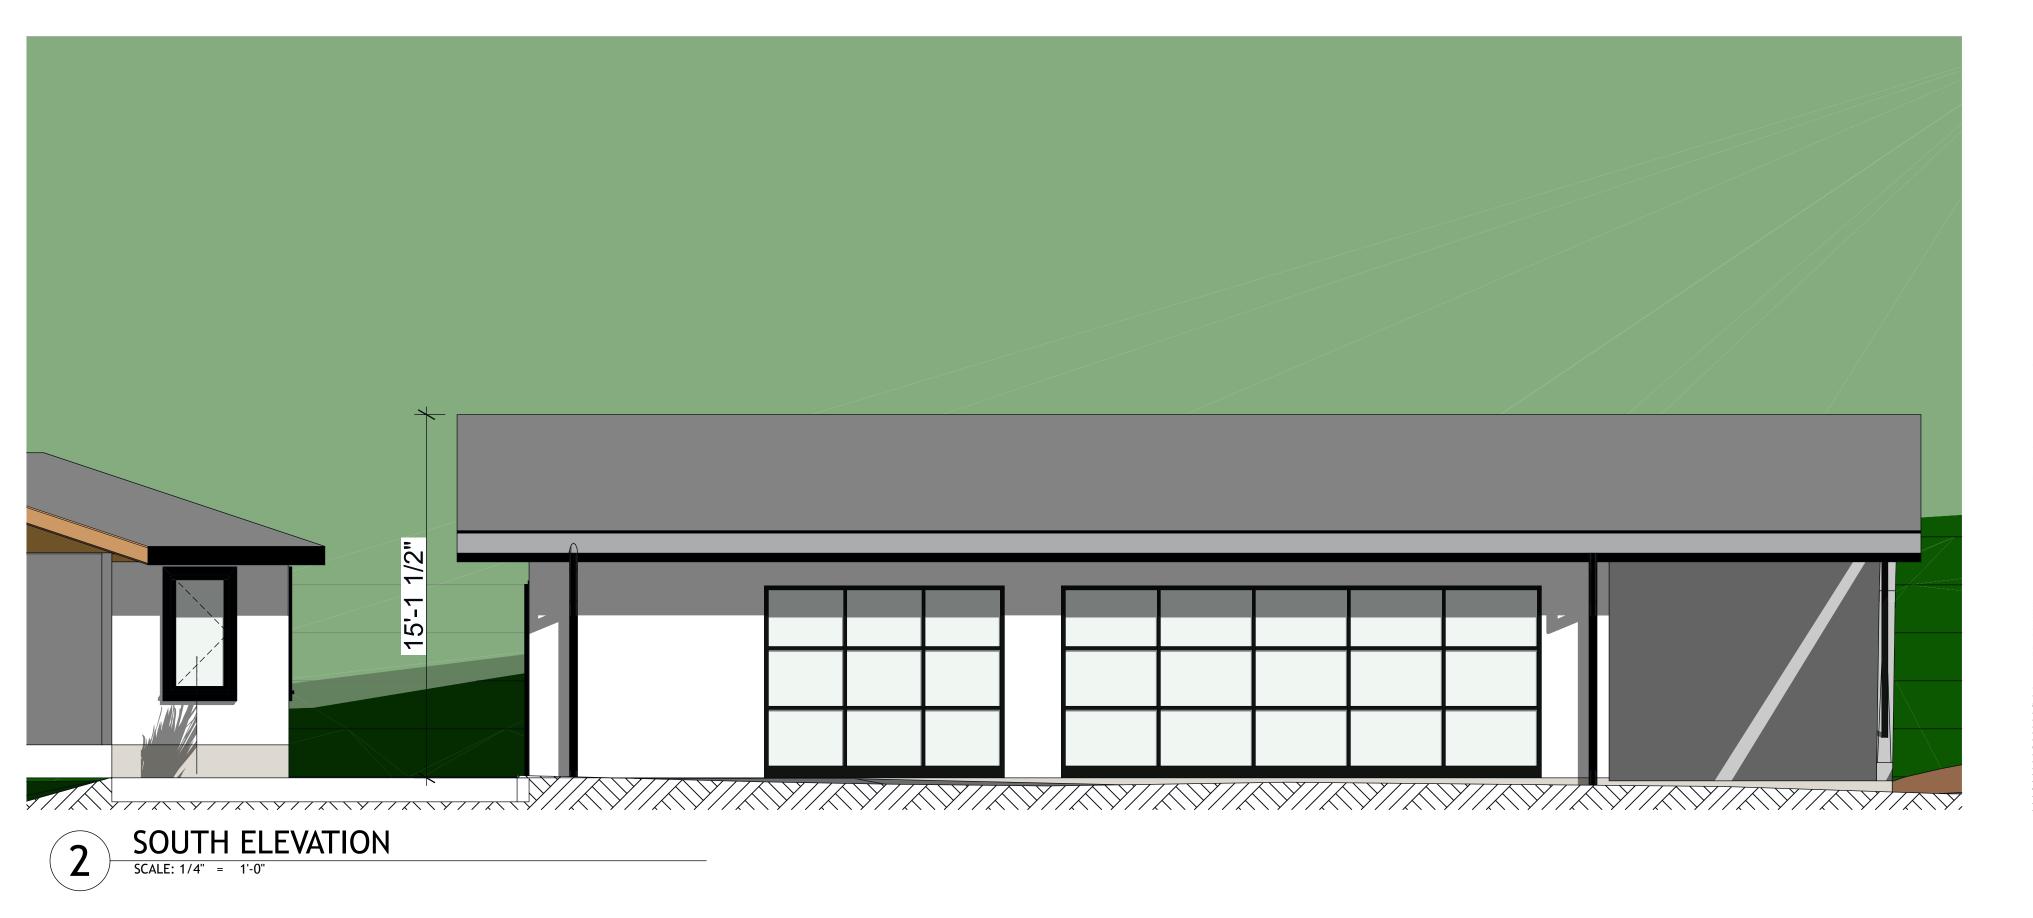

### APPLICATON NUMBER: 201029 APN: 067-341-03 SITUS: 425 Cress Dr., Santa Cruz 95060

Proposal to construct a 1,618 square foot, single-story accessory structure (garage/workshop). Proposal requires a Residential Development Permit for an accessory structure exceeding 1,000 square feet.

# EXTERIOR FINISH: GROUND FLOOR, SMOOTH STUCCO ROOF: ASPHALT SHINGLE TO MATCH HOUSE

NOVEMBER 11, 2019

PETER SPELLMAN DESIGN, INC.

102 GREEN STREET SANTA CRUZ, CA 95060 T: 831-419-4170 psdesign@hotmail.com