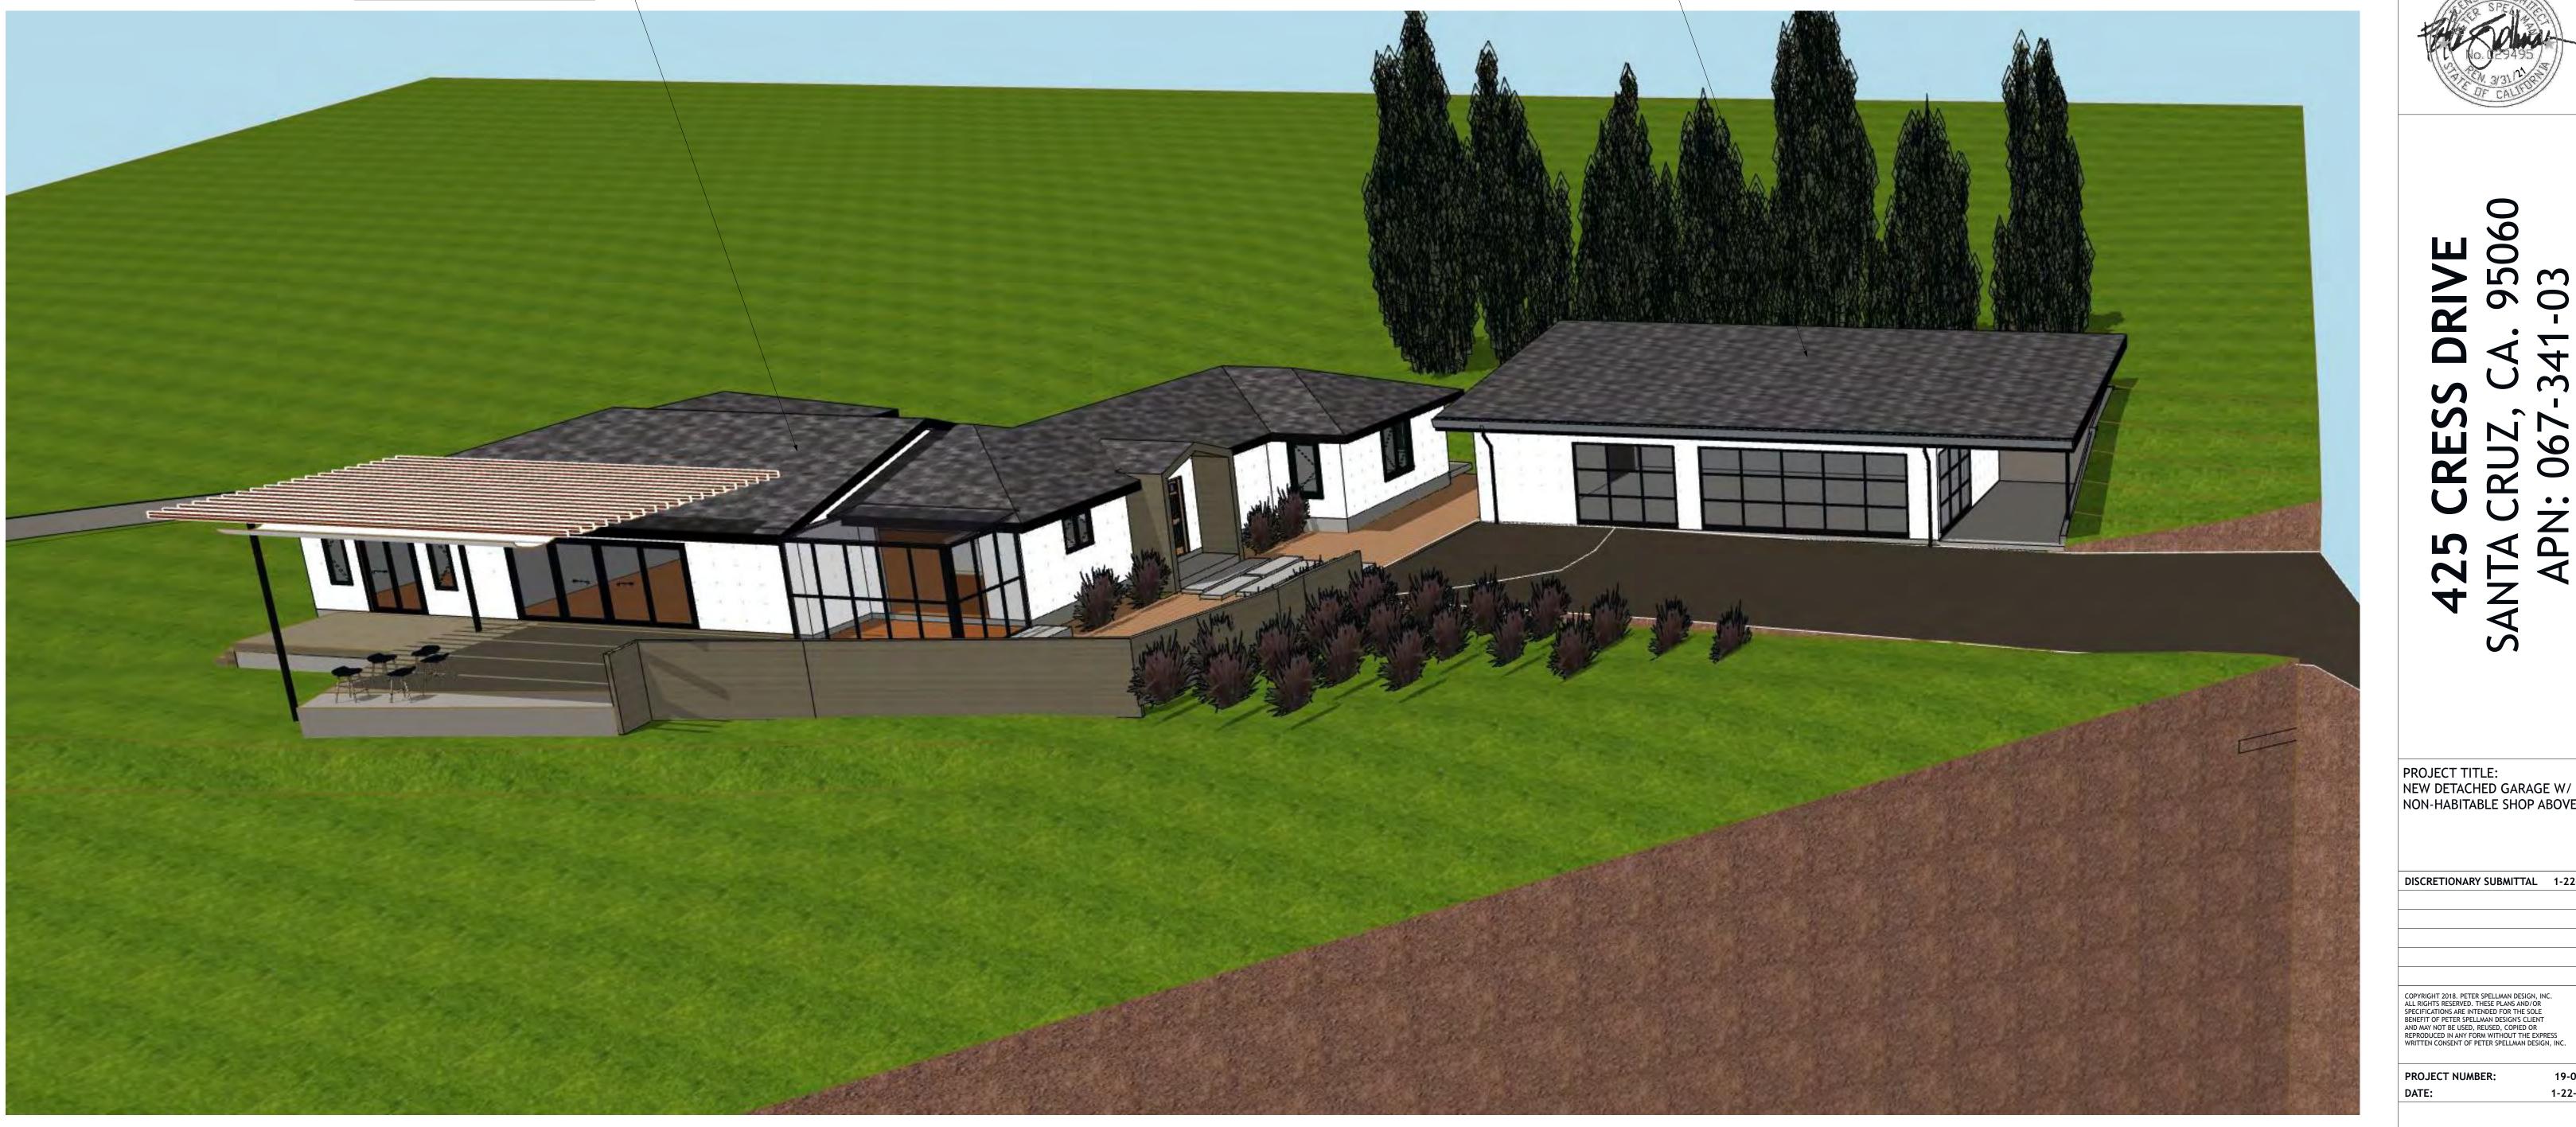

# PROPOSED GARAGE

### VIEWS

19-038

1-22-20

DISCRETIONARY SUBMITTAL 1-22-20

PROJECT TITLE:

NEW DETACHED GARAGE W/ NON-HABITABLE SHOP ABOVE

ANTA CF APN: 425

S

PERIMETER DRAIN

0 S 0 LO 03 O 4 S S Б П 9  $\bigcirc$ • • APN **†25** ANT, V S

PROJECT TITLE: NEW DETACHED GARAGE W/ NON-HABITABLE SHOP ABOVE

DISCRETIONARY SUBMITTAL 1-22-20

COPYRIGHT 2018. PETER SPELLMAN DESIGN, INC. ALL RIGHTS RESERVED. THESE PLANS AND/OR SPECIFICATIONS ARE INTENDED FOR THE SOLE BENEFIT OF PETER SPELLMAN DESIGN'S CLIENT AND MAY NOT BE USED, REUSED, COPIED OR REPRODUCED IN ANY FORM WITHOUT THE EXPRESS WRITTEN CONSENT OF PETER SPELLMAN DESIGN, INC.