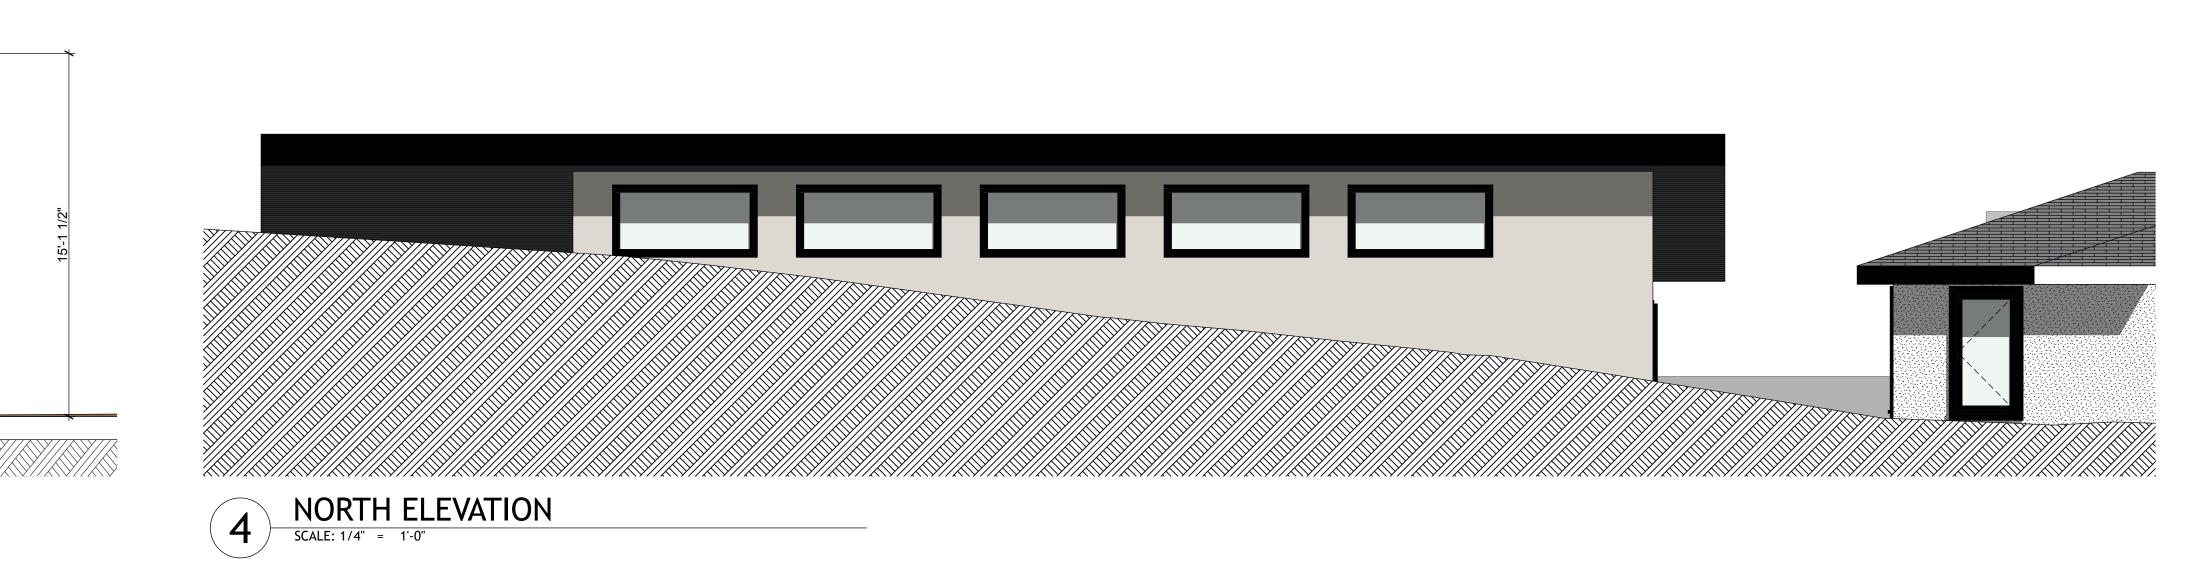

# 425 CRESS DRIVE

# EXTERIOR FINISH: GROUND FLOOR, SMOOTH STUCCO ROOF: ASPHALT SHINGLE TO MATCH HOUSE

NOVEMBER 11, 2019

PETER SPELLMAN DESIGN, INC.

102 GREEN STREET SANTA CRUZ, CA 95060 T: 831-419-4170 psdesign@hotmail.com