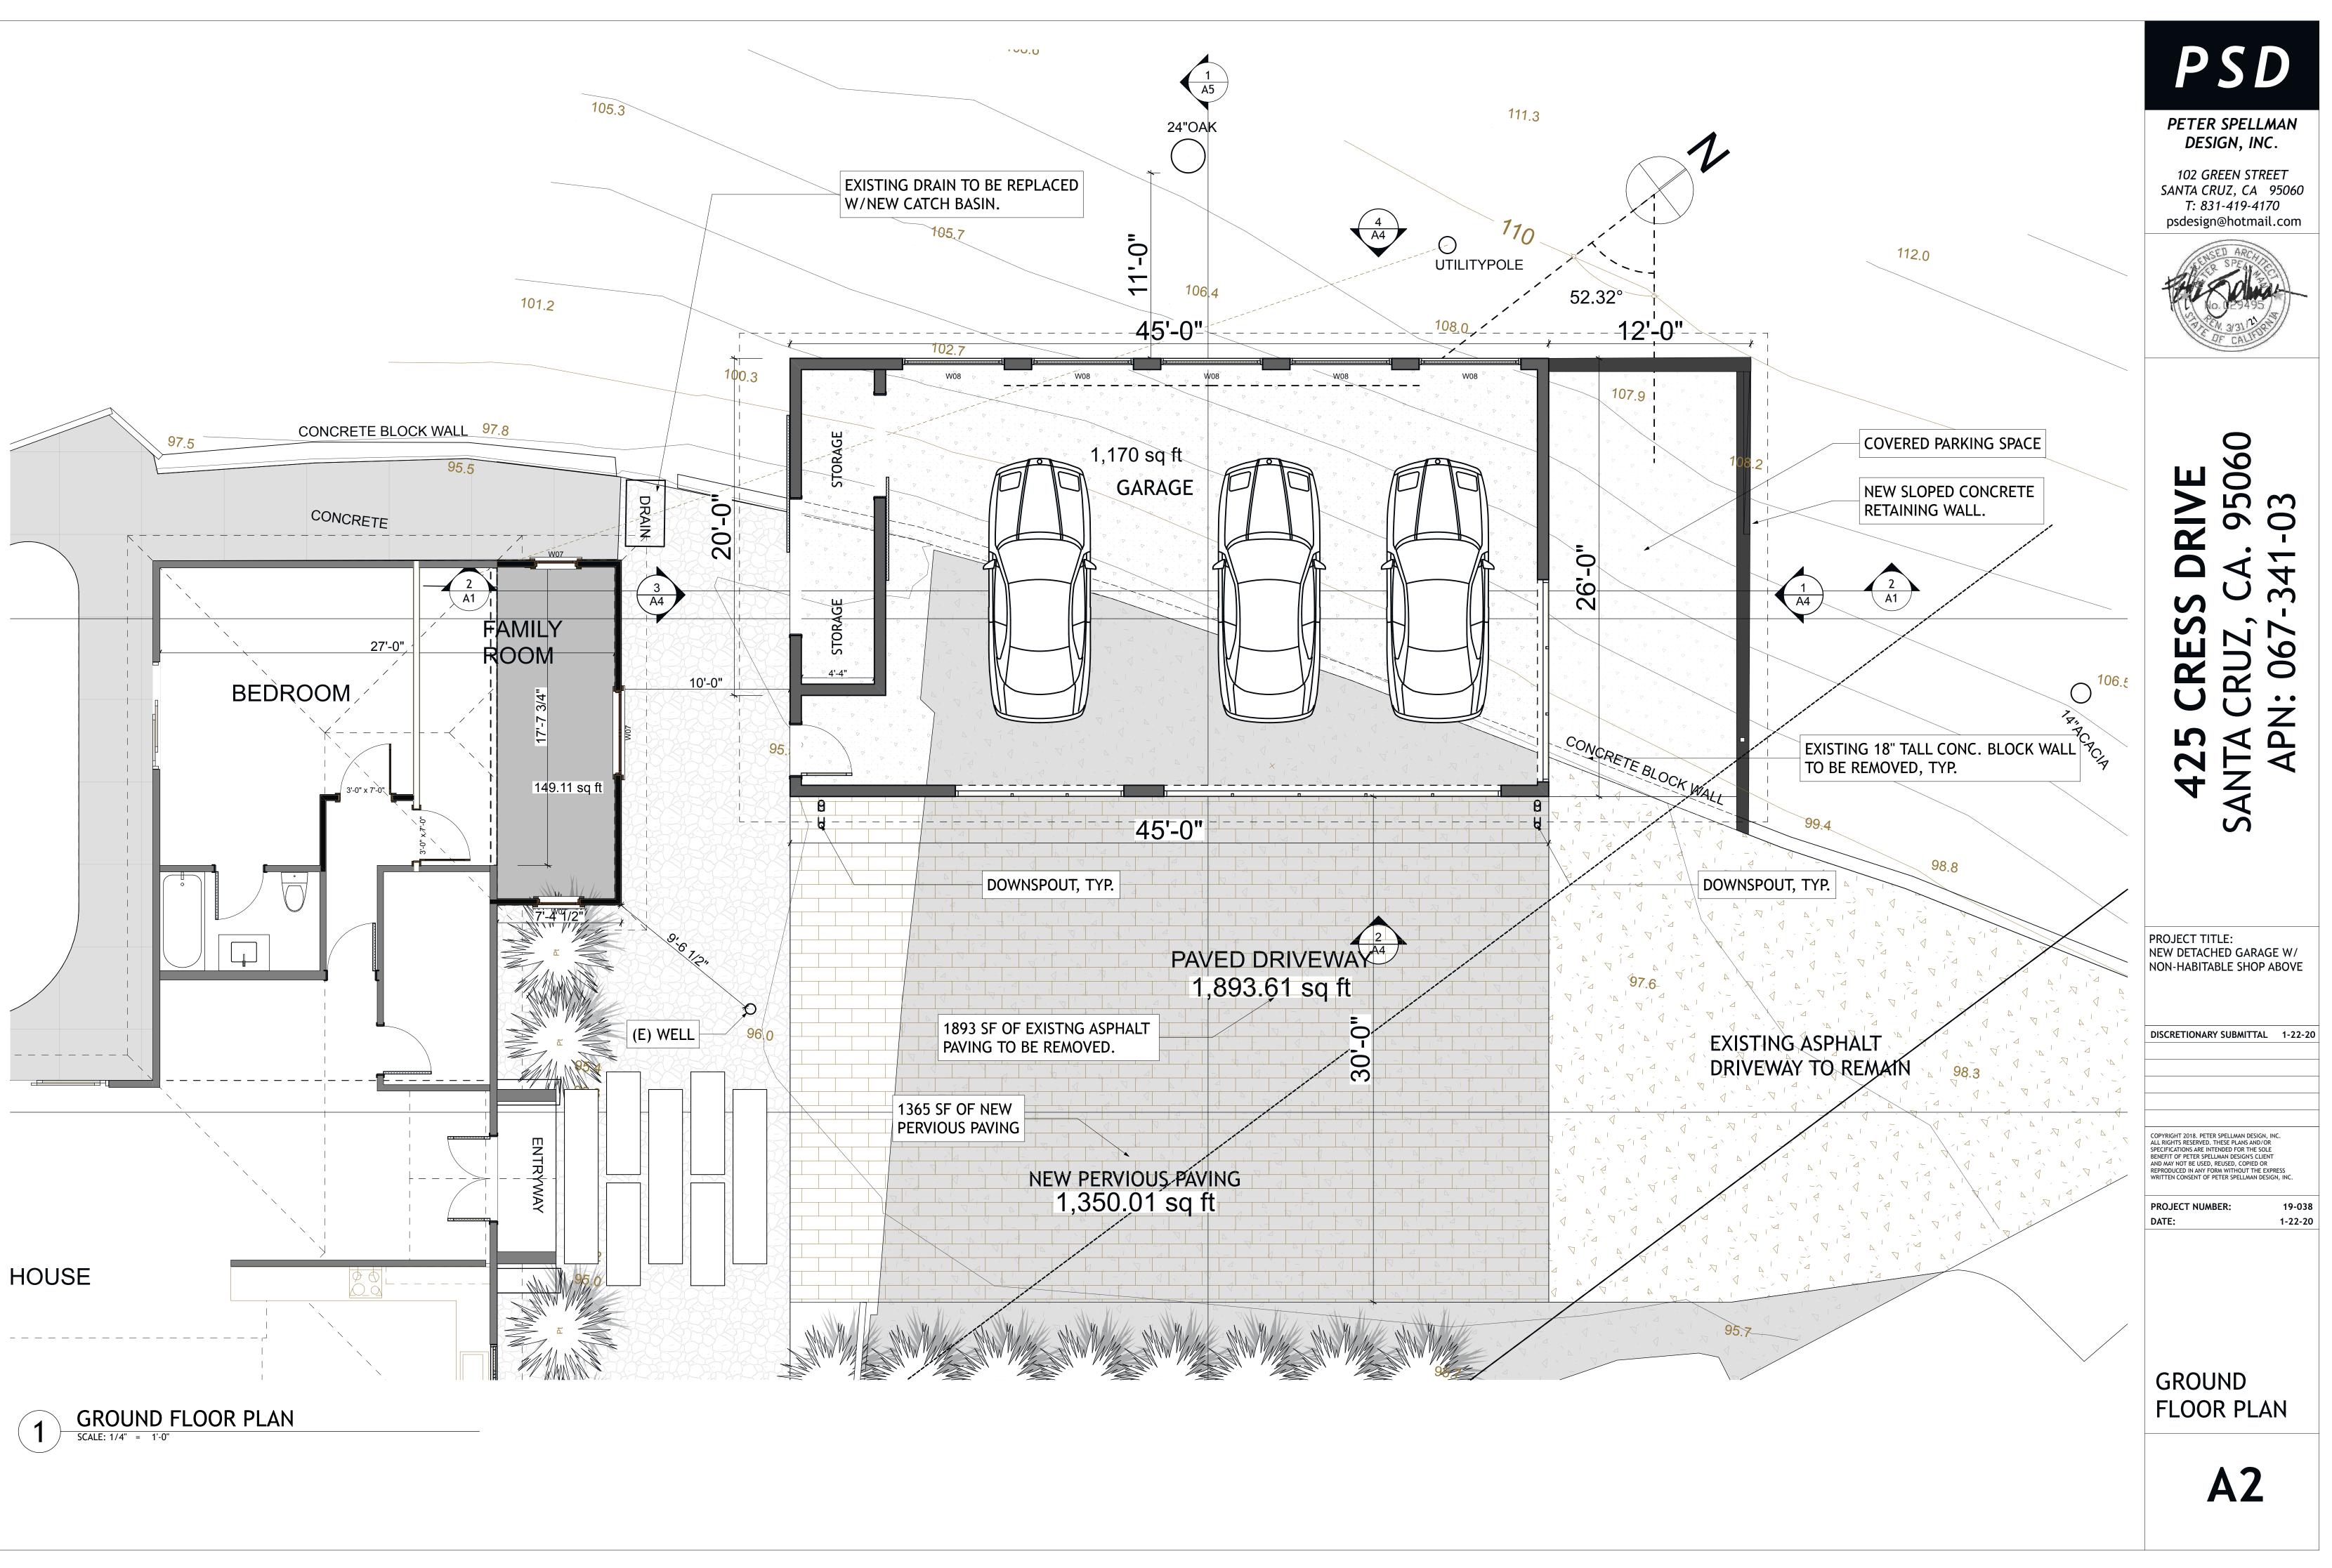

### APPLICATON NUMBER: 201029 APN: 067-341-03 SITUS: 425 Cress Dr., Santa Cruz 95060

Proposal to construct a 1,618 square foot, single-story accessory structure (garage/workshop). Proposal requires a Residential Development Permit for an accessory structure exceeding 1,000 square feet.

# 425 CRESS DRIVE