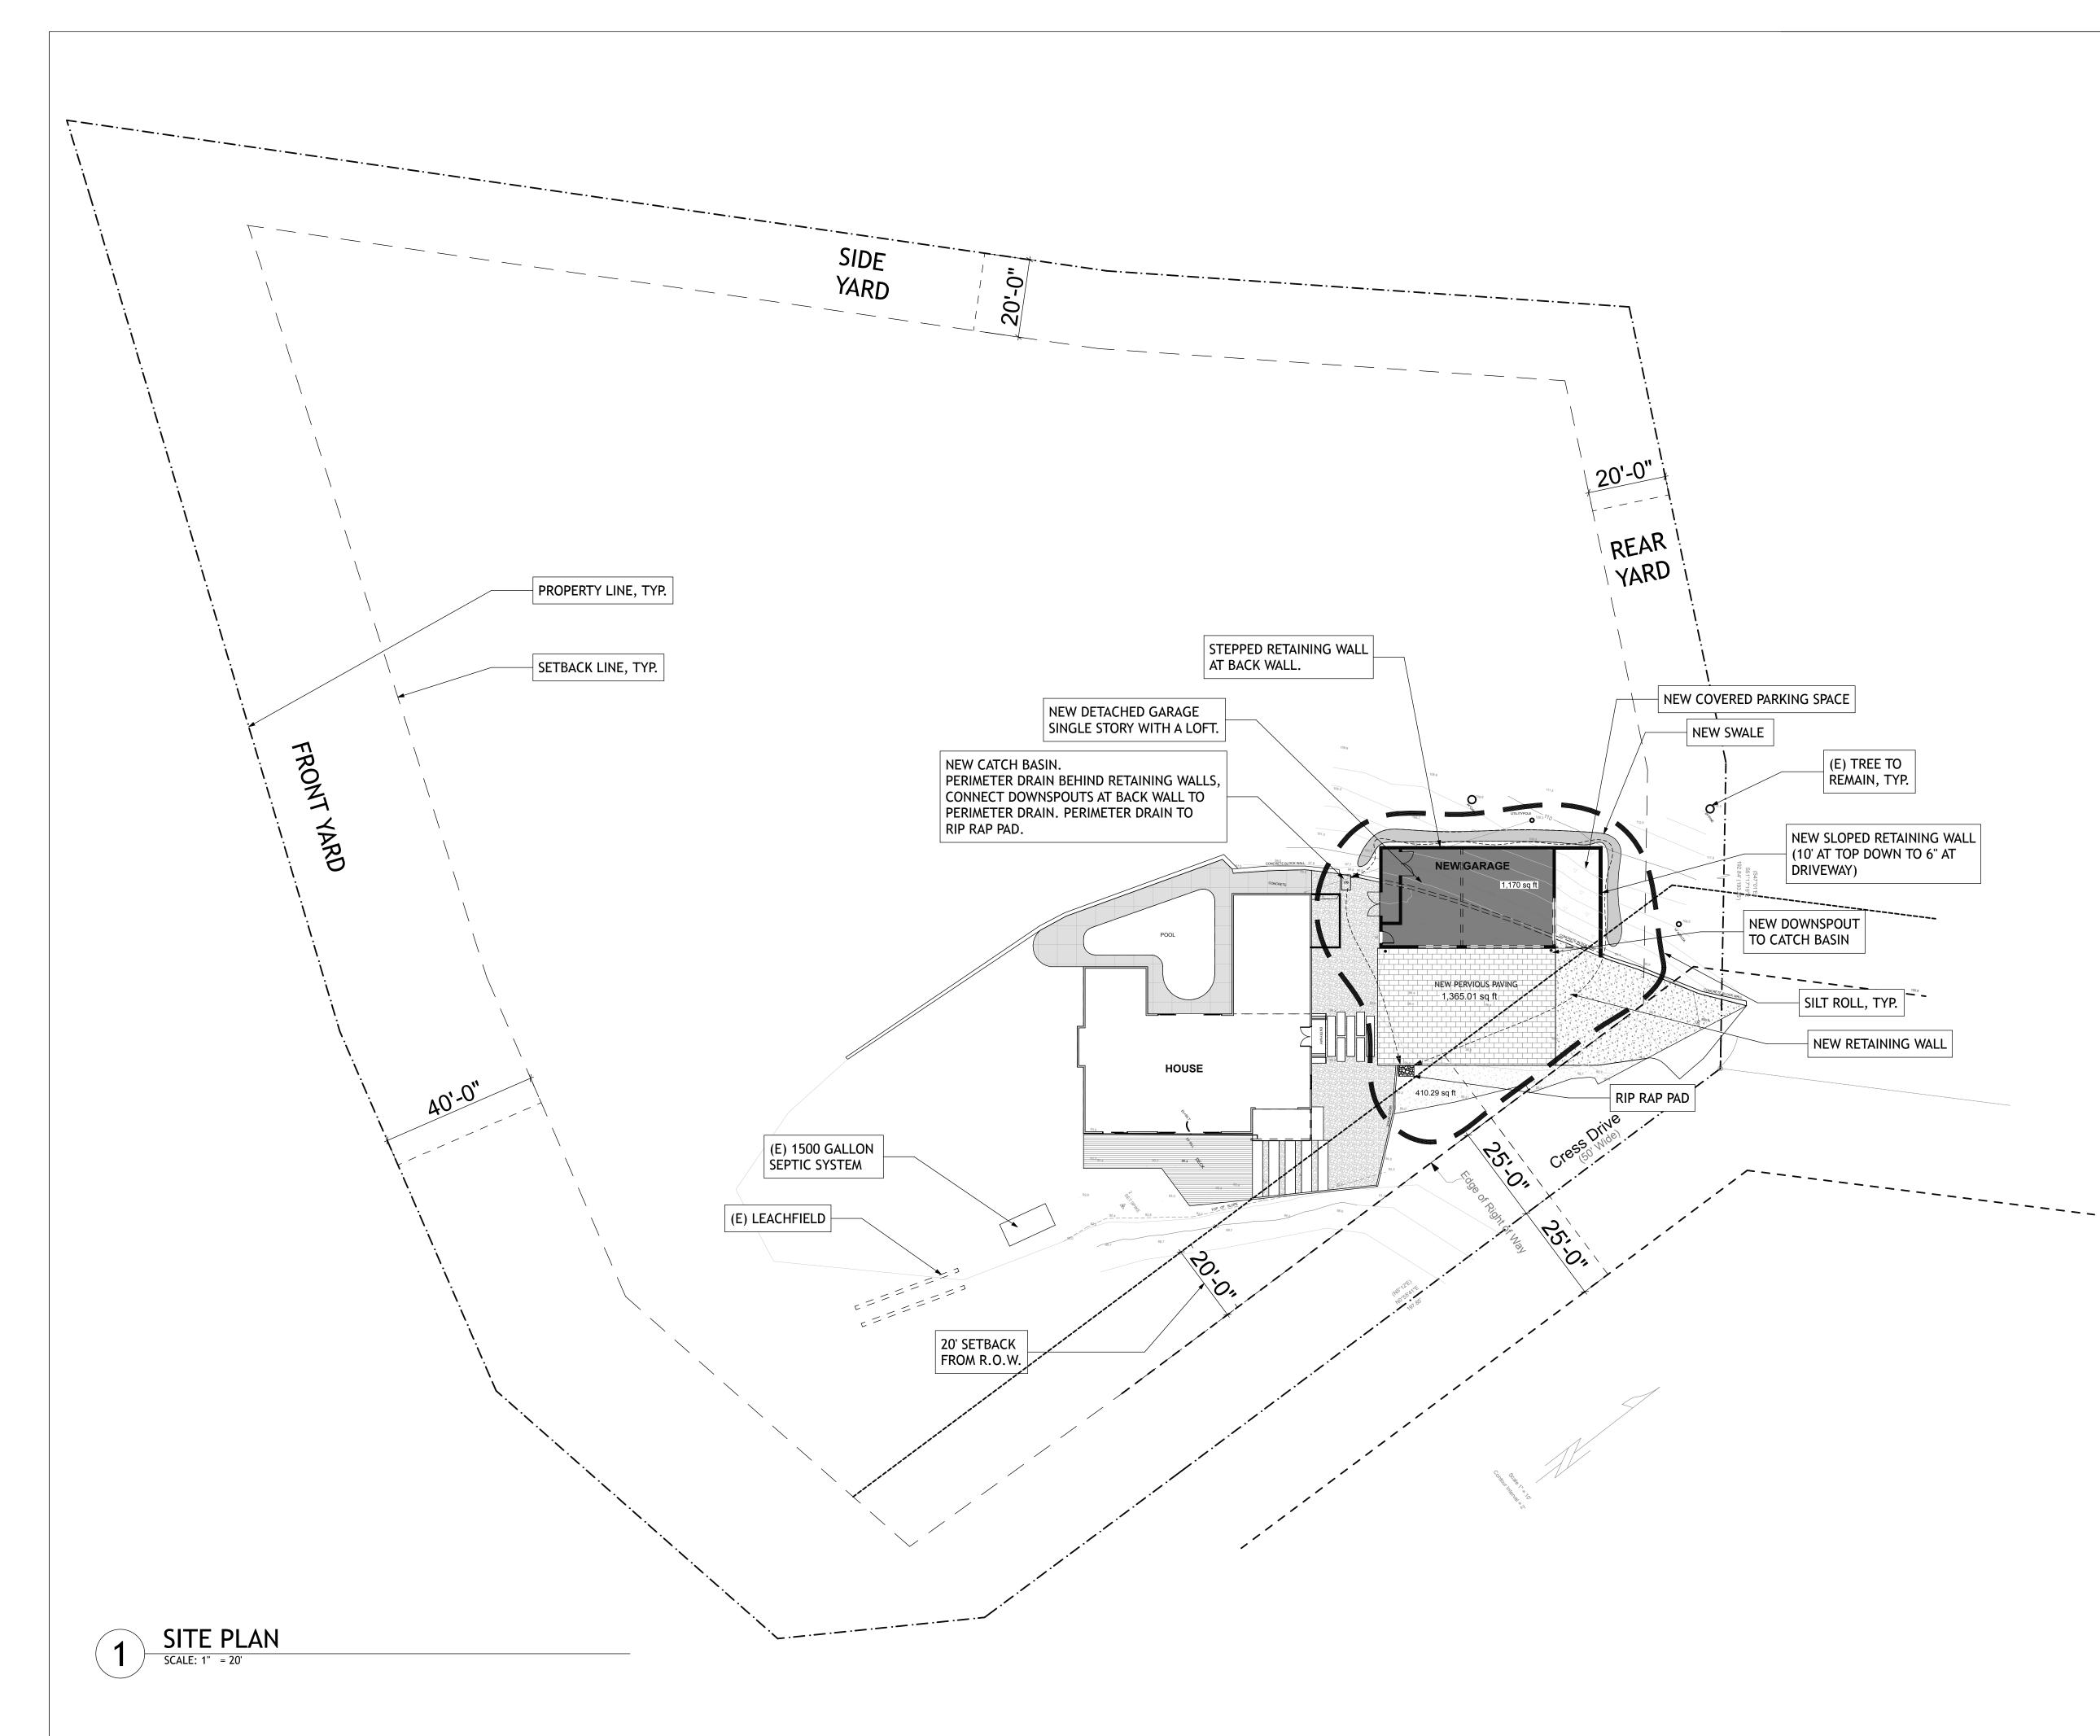

### APPLICATON NUMBER: 201029 APN: 067-341-03 SITUS: 425 Cress Dr., Santa Cruz 95060

Proposal to construct a 1,618 square foot, single-story accessory structure (garage/workshop). Proposal requires a Residential Development Permit for an accessory structure exceeding 1,000 square feet.

Property located approximately 0.4 miles east of the intersection of Graham Hill Road and Cress Drive (425 Cress Drive).

OWNER: Frederik Pferdt APPLICANT: Peter Spellman SUPERVISORIAL DISTRICT: 5 PLANNER: Evan Ditmars, (831) 454-3227 EMAIL: Evan.Ditmars@santacruzcounty.us