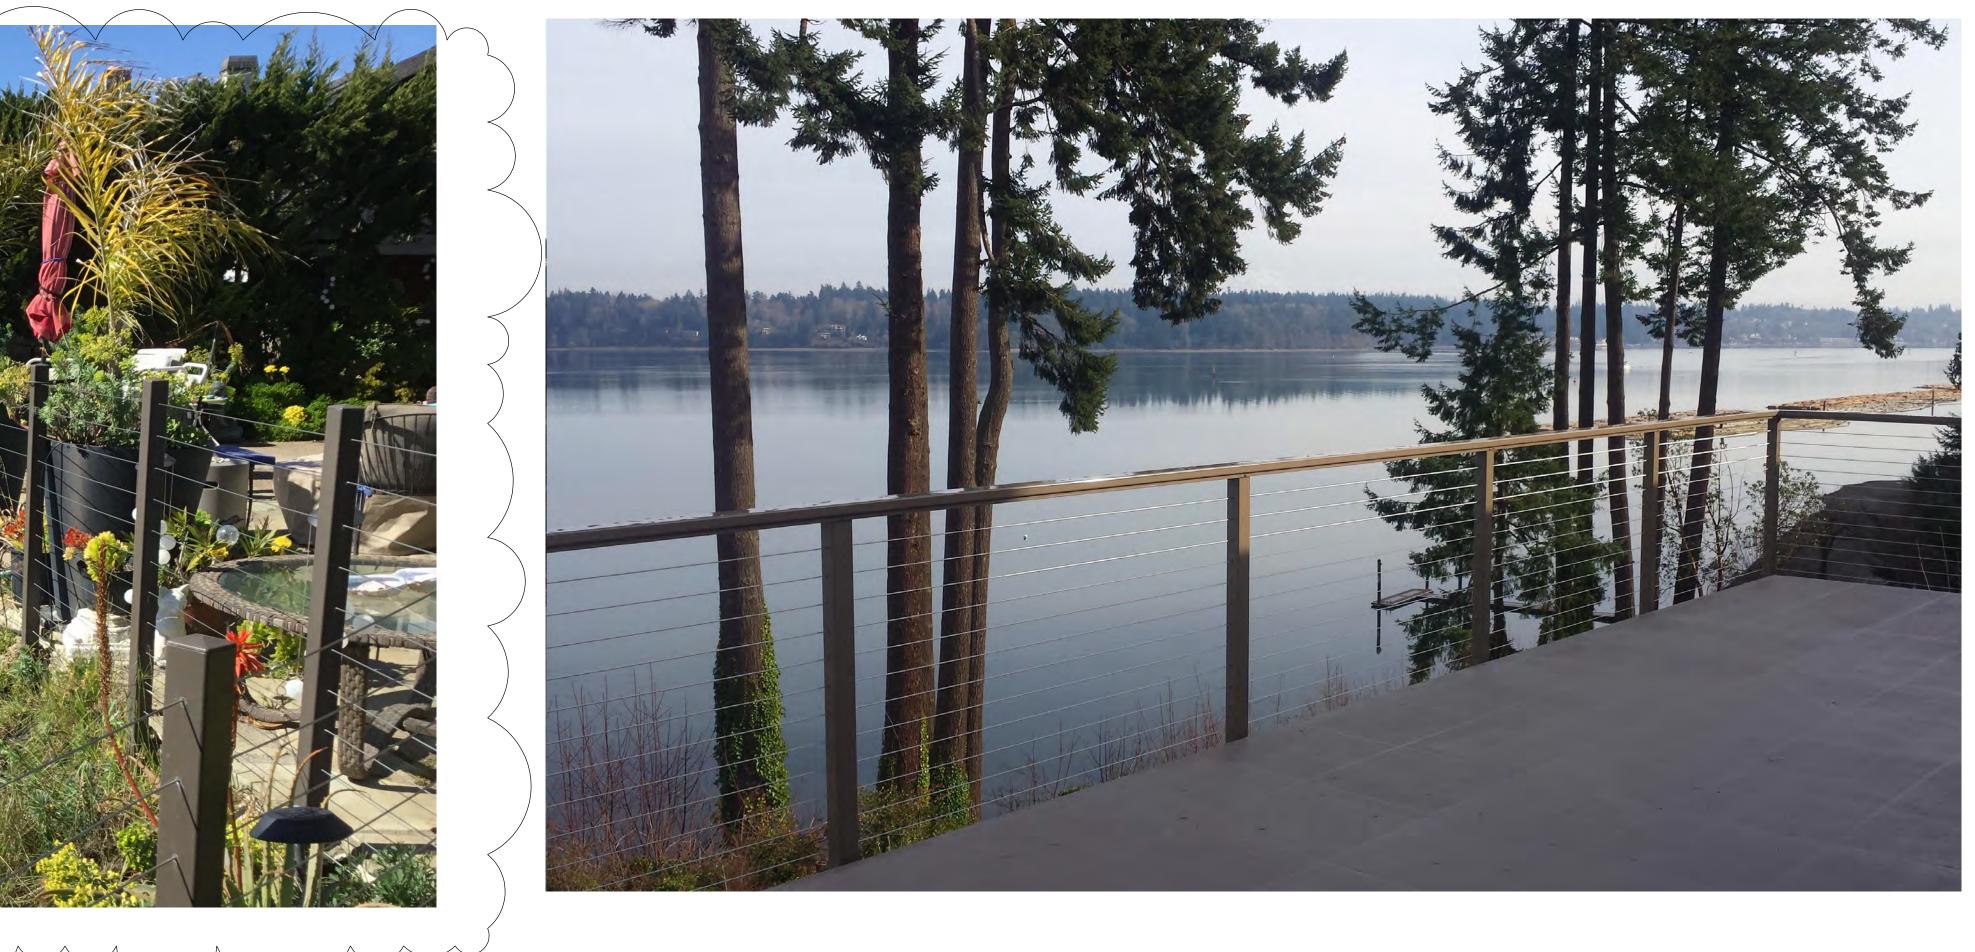

ITS ATTACHED TO THE GRADE BEAM

AS BUILT FENCE PICTURES

BRONZE MATTE

### POST MATERIAL IS ALUMINUM POST COLOR MATT BRONZE (NO RAIL) SEE A2 FOR OTHER FENCE SPECIFICATIONS

MANUFACTURER PICTURES