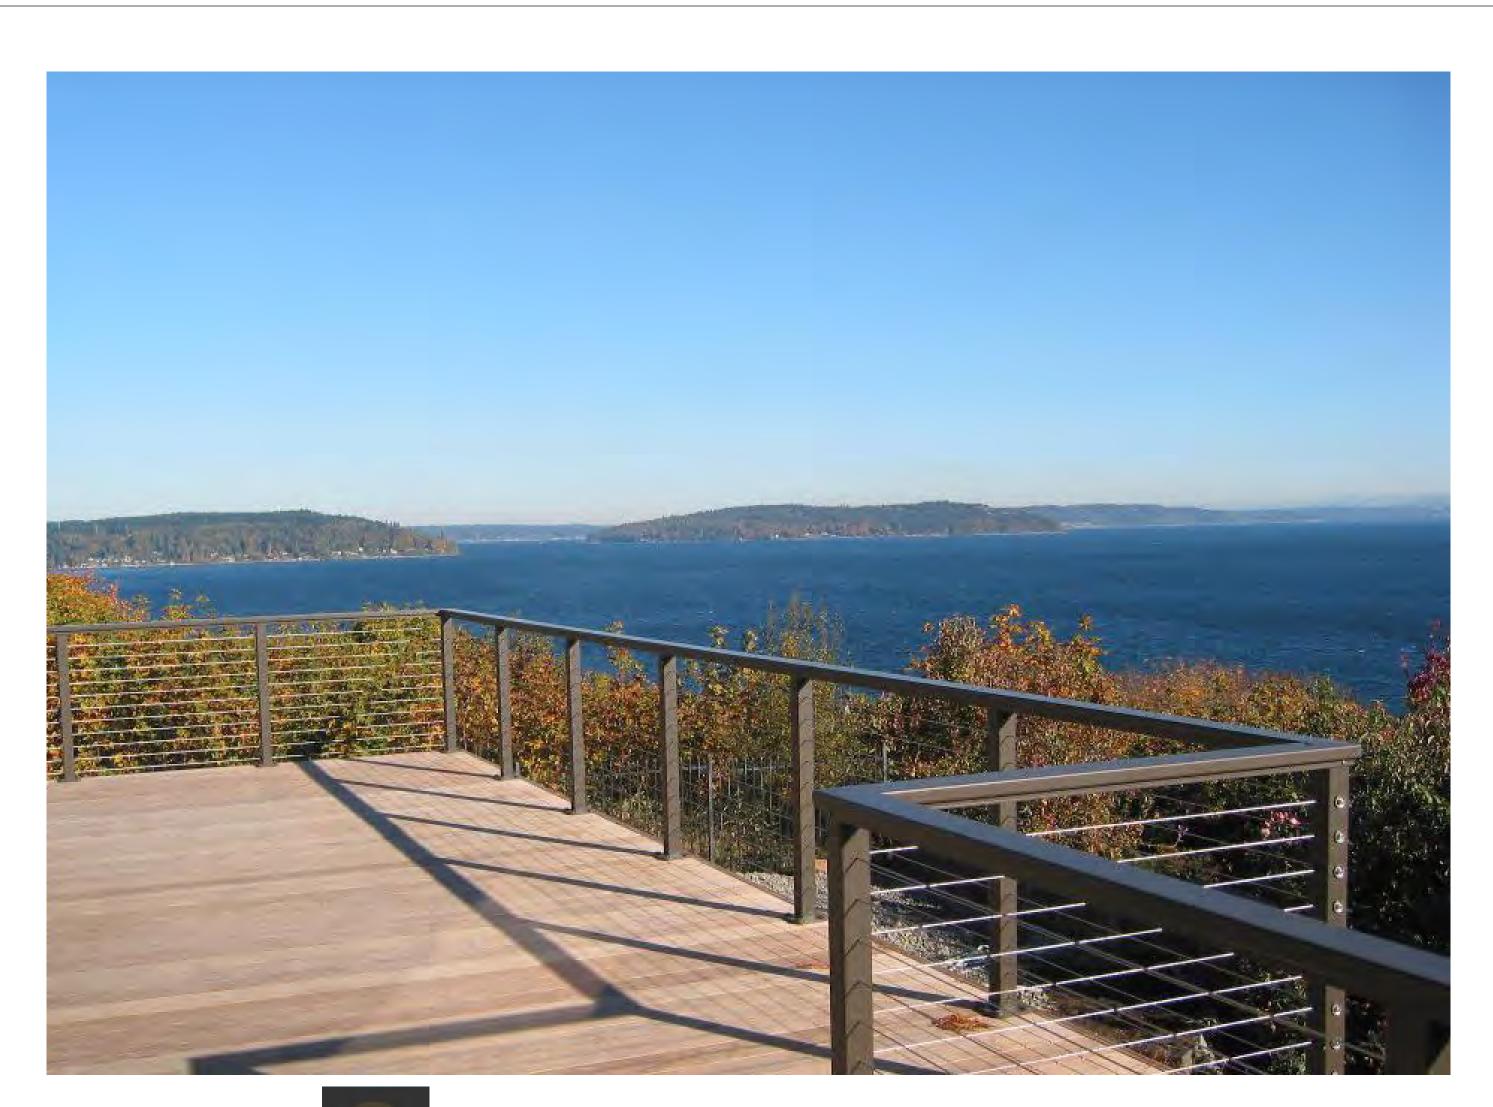

### POST MATERIAL IS ALUMINUM POST COLOR MATT BRONZE (NO RAIL) SEE A2 FOR OTHER FENCE SPECIFICATIONS

MANUFACTURER PICTURES