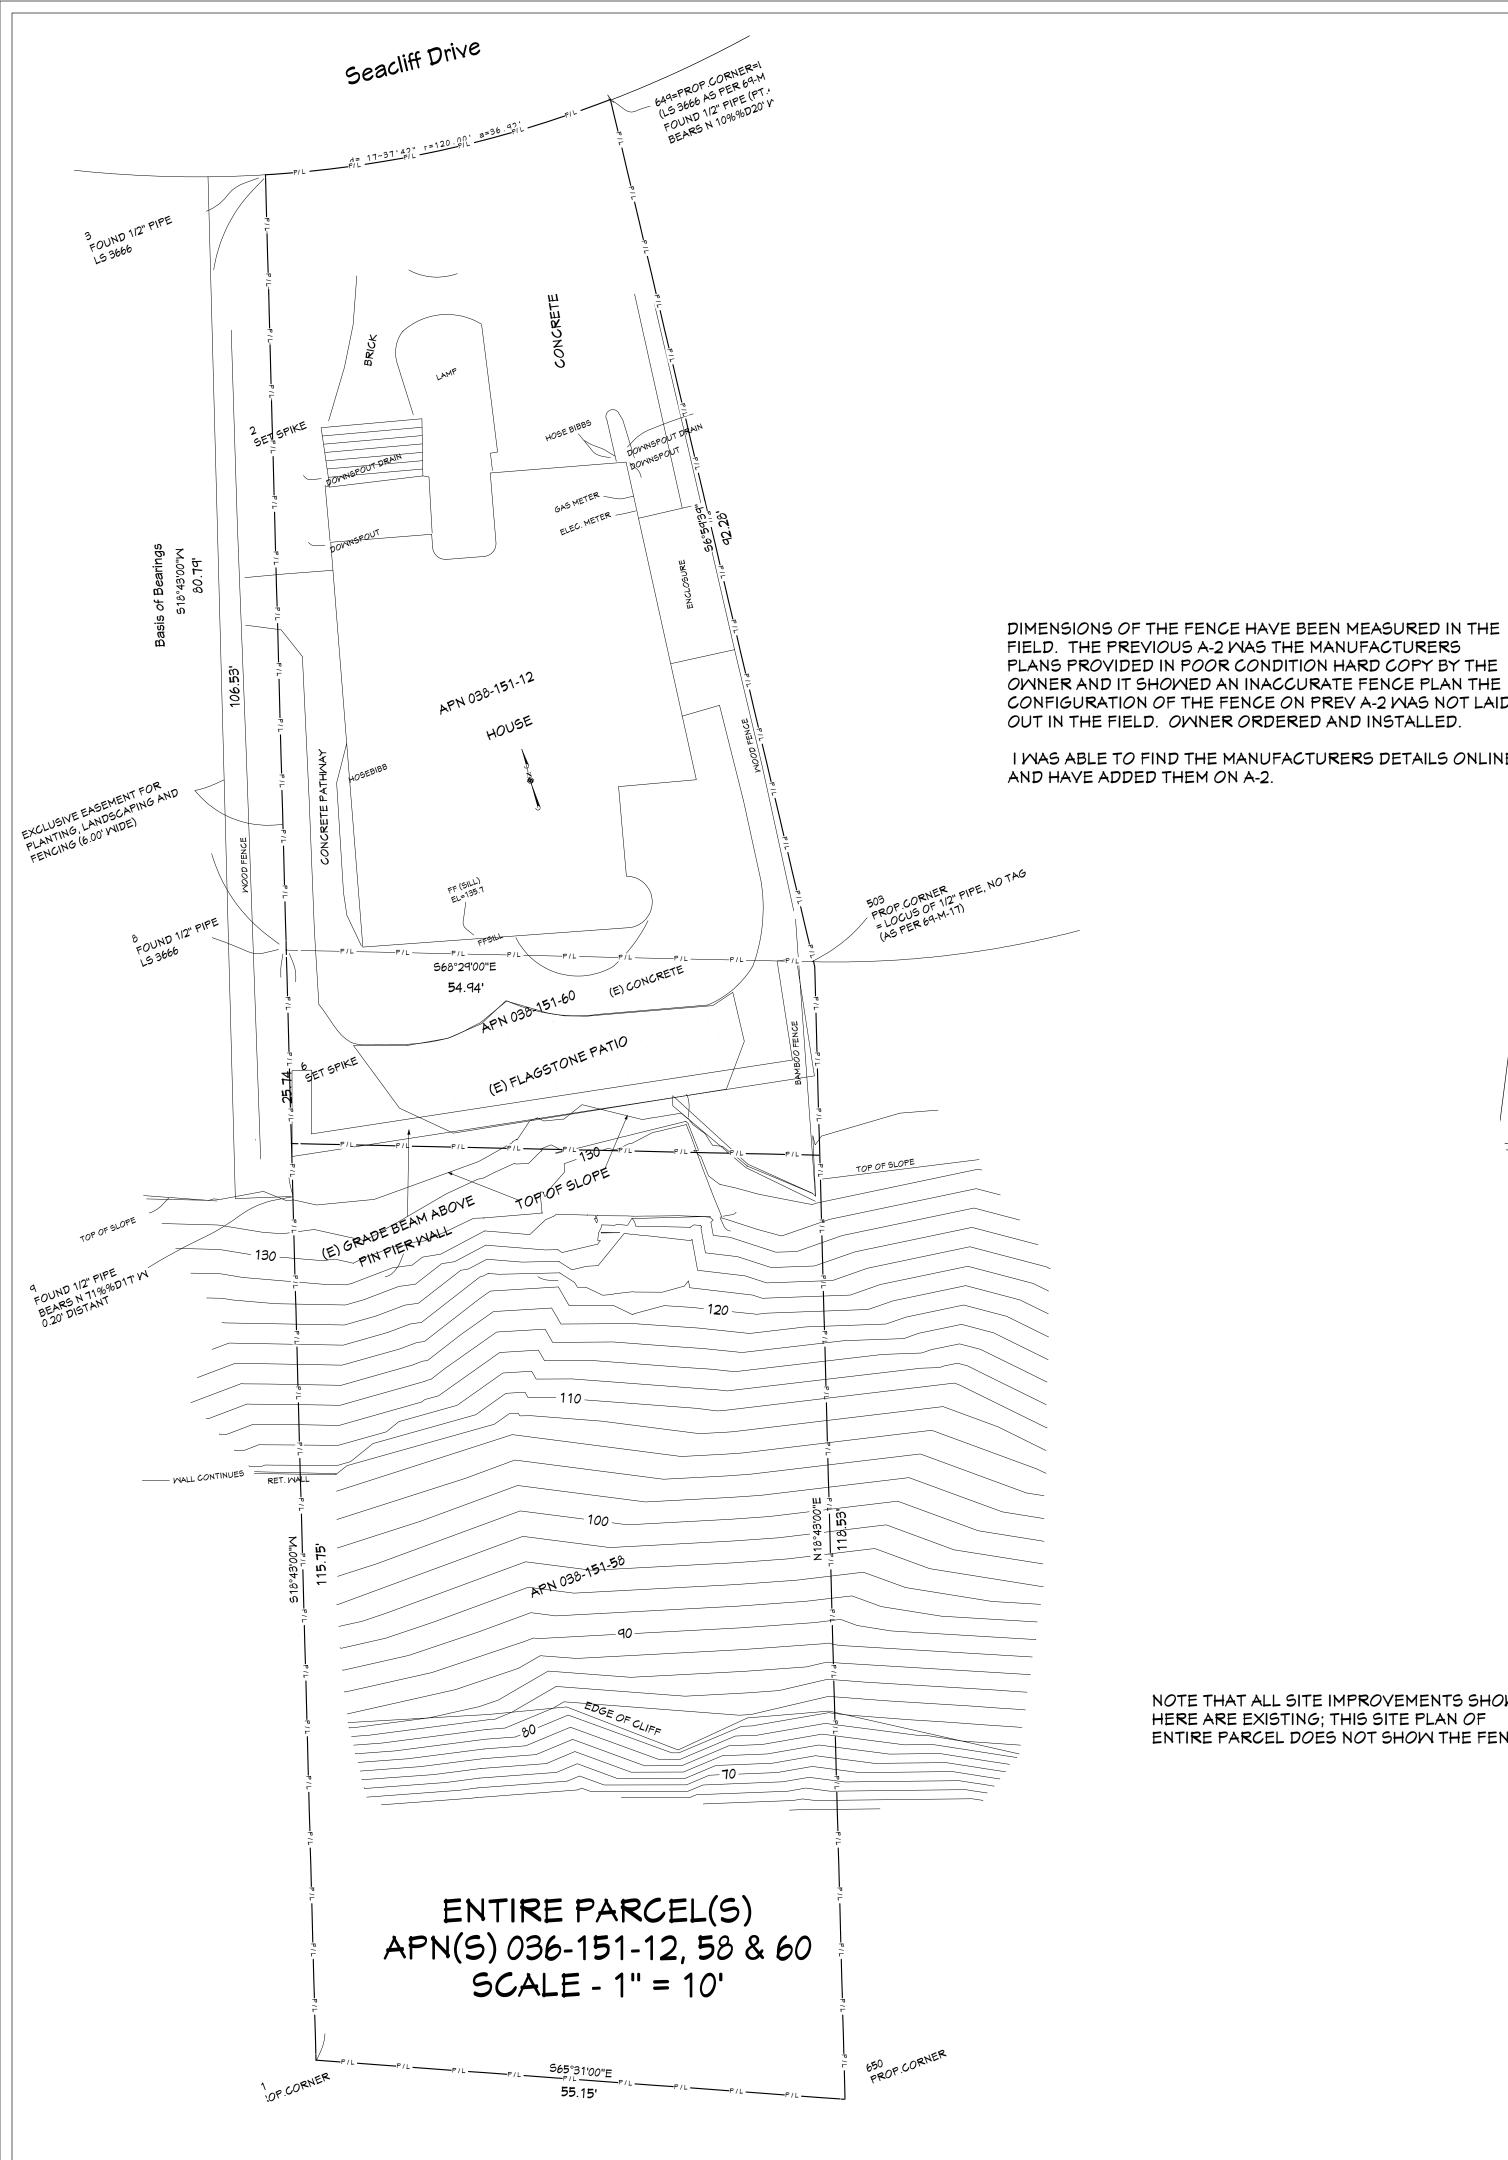

#### APPLICATON NUMBER: 201398 SITUS: 733 Seacliff Dr., Aptos 95003

APN: 038-151-12

Proposal to recognize the construction of a fence within 50' of the bluff that is 42 inches in height and 61 feet, 4 1/4 inches in linear feet, located in the R-1-4 (Single-Family Residential) zone district. Requires a Coastal Development Permit.

NOTE THAT ALL SITE IMPROVEMENTS SHOWN HERE ARE EXISTING; THIS SITE PLAN OF ENTIRE PARCEL DOES NOT SHOW THE FENCE.

## PARCEL DATA:

HOUSE PARCEL: 038-151-12 - LOT SIZE: 3862 SF UPPER BLUFF PARCEL: 038-151-60 - LOT SIZE: 1175 SF LOWER BLUFF PARCEL: 038-151-58 - LOT SIZE: 4994 SF OCCUPANCY GROUP: U CONSTRUCTION TYPE: IIIB