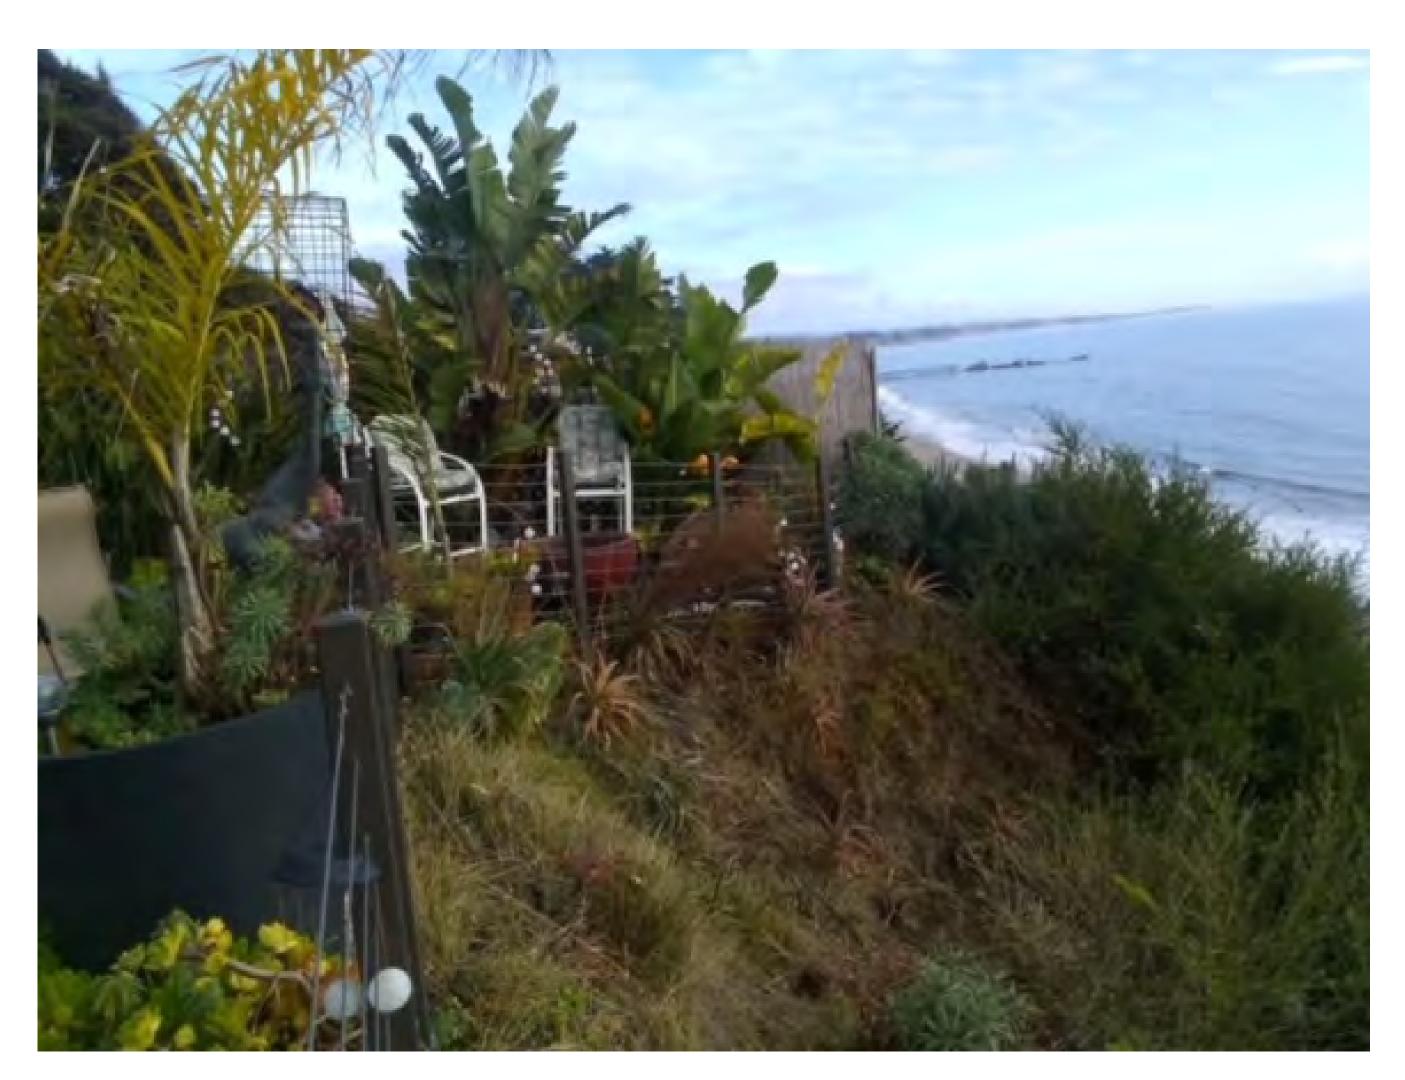

#### APPLICATON NUMBER: 201398 SITUS: 733 Seacliff Dr., Aptos 95003

APN: 038-151-12

Proposal to recognize the construction of a fence within 50' of the bluff that is 42 inches in height and 61 feet, 4 1/4 inches in linear feet, located in the R-1-4 (Single-Family Residential) zone district. Requires a Coastal Development Permit.

# PROJECT DESCRIPTION:

CABLE FENCE: 42" HIGH, 61' 4 1/4" LINEAR FEET

ITS ATTACHED TO THE GRADE BEAM

AS BUILT FENCE PICTURES

BRONZE MATTE

### POST MATERIAL IS ALUMINUM POST COLOR MATT BRONZE (NO RAIL) SEE A2 FOR OTHER FENCE SPECIFICATIONS

MANUFACTURER PICTURES