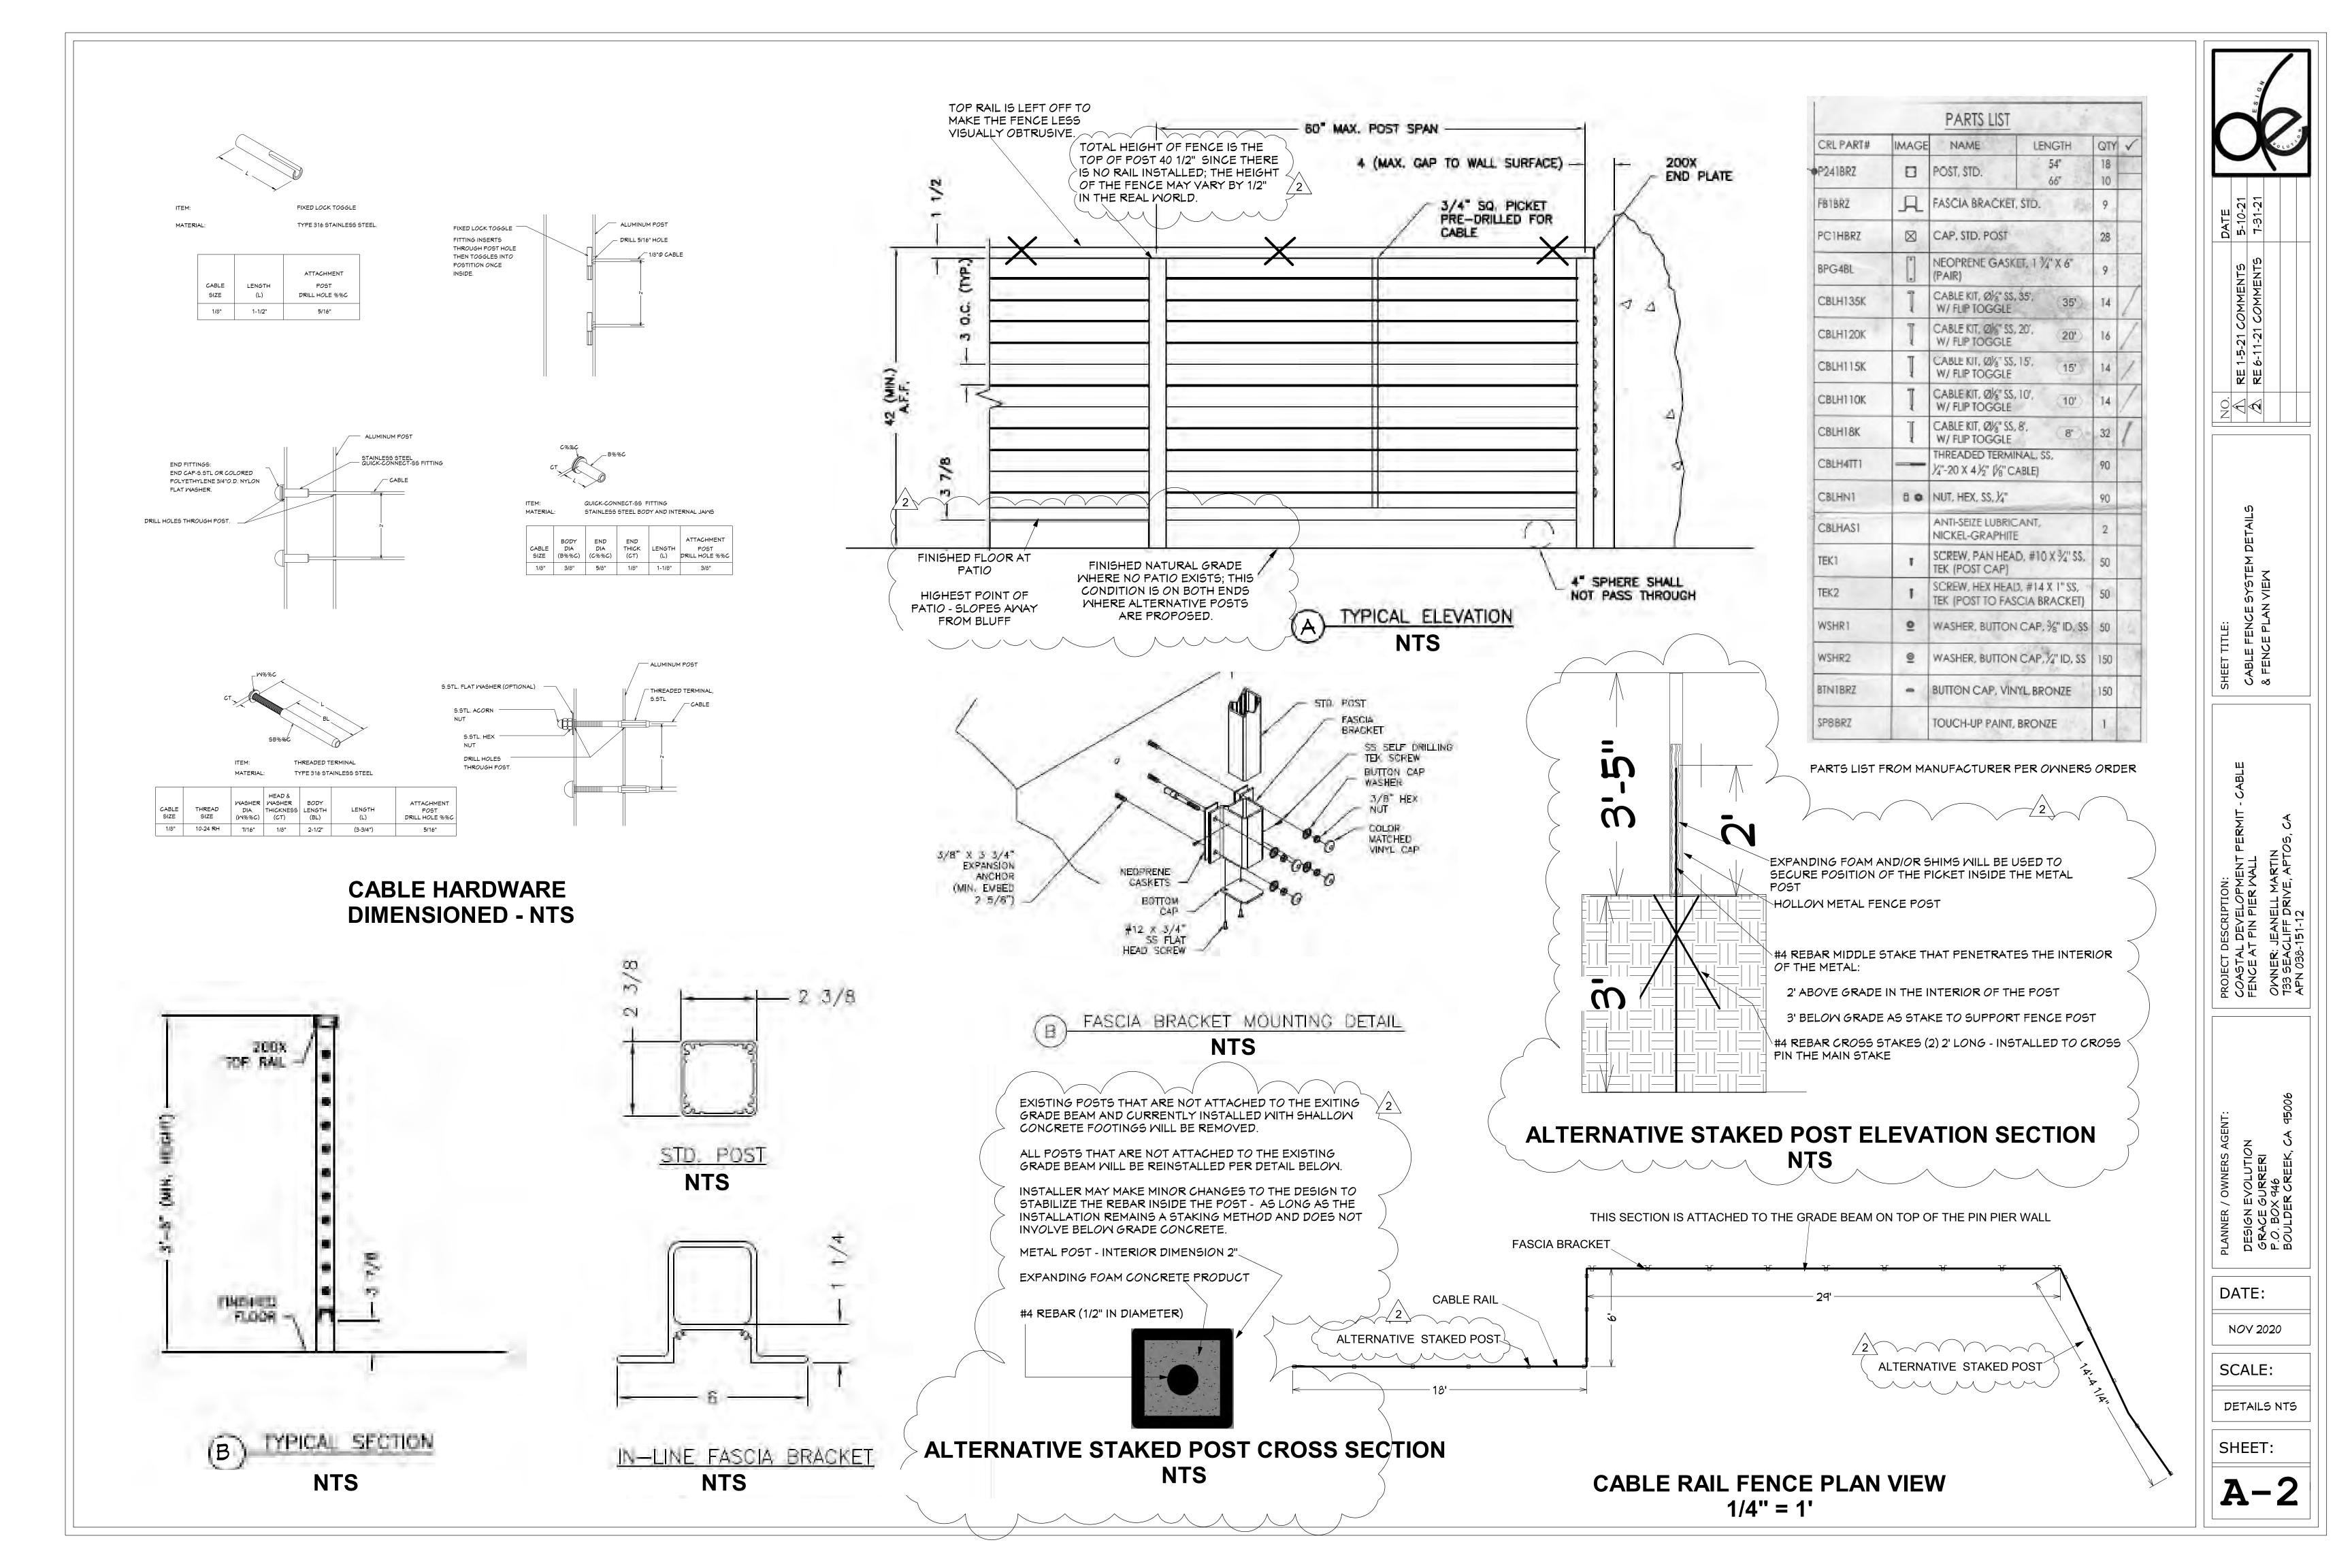

# PROJECT DESCRIPTION:

CABLE FENCE: 42" HIGH, 61' 4 1/4" LINEAR FEET

### POST MATERIAL IS ALUMINUM POST COLOR MATT BRONZE (NO RAIL) SEE A2 FOR OTHER FENCE SPECIFICATIONS

MANUFACTURER PICTURES