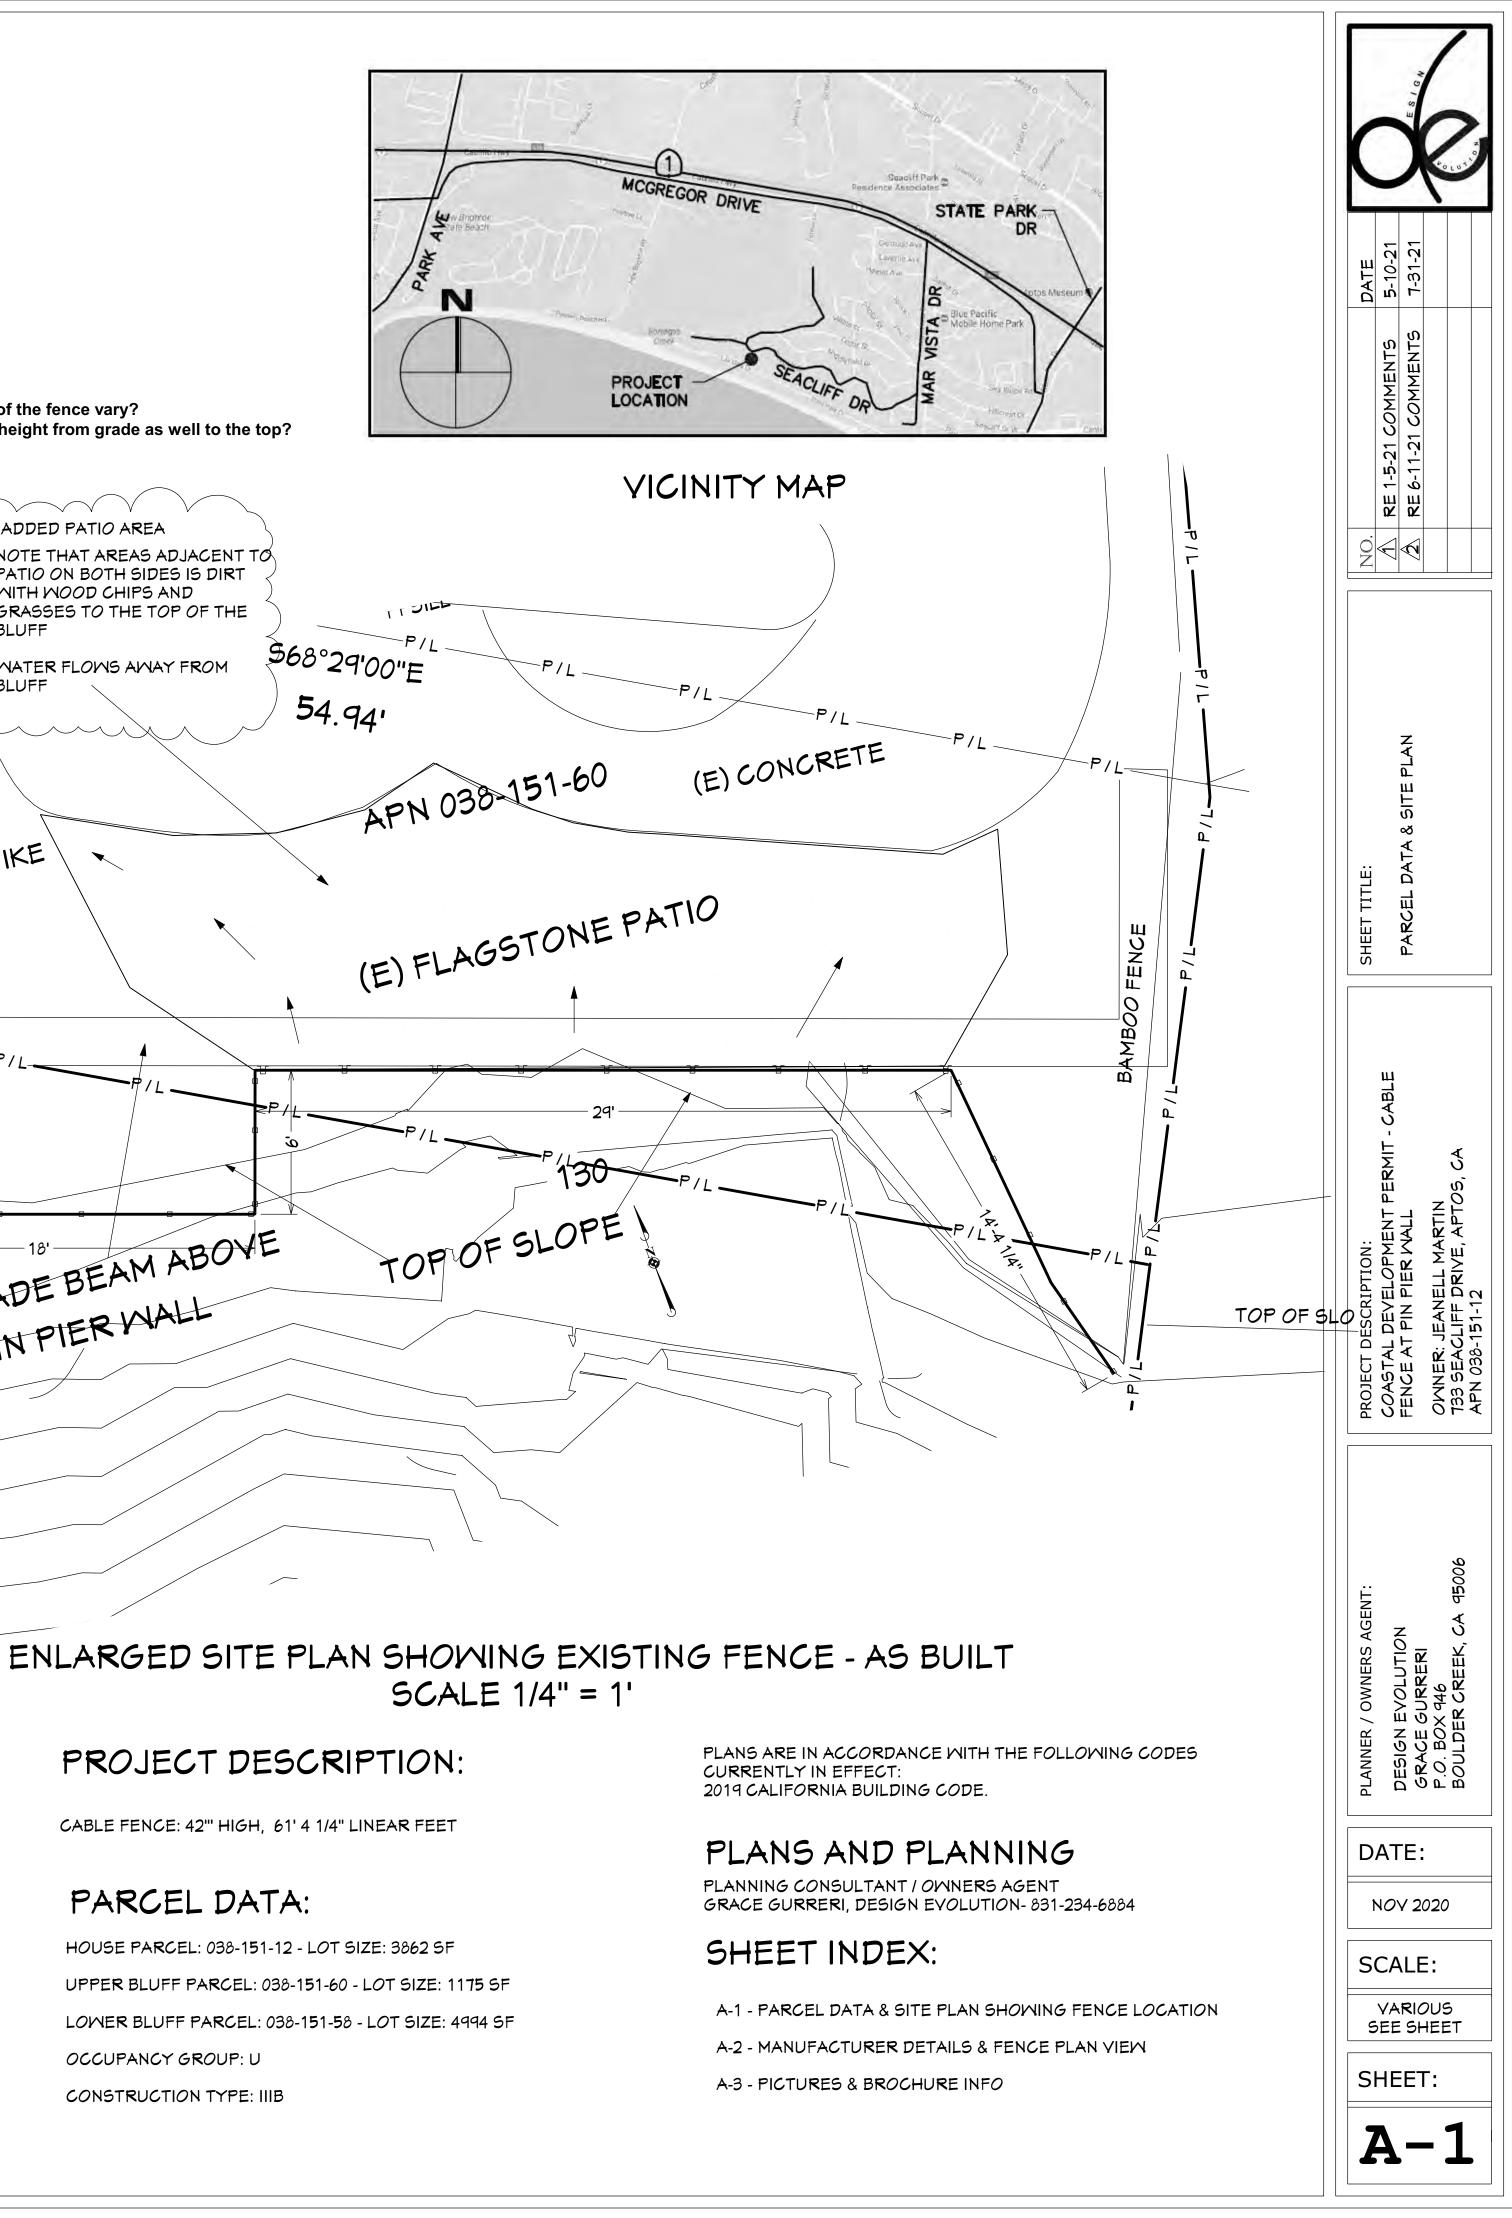

# PROJECT DESCRIPTION:

CABLE FENCE: 42" HIGH, 61' 4 1/4" LINEAR FEET

## PARCEL DATA:

HOUSE PARCEL: 038-151-12 - LOT SIZE: 3862 SF UPPER BLUFF PARCEL: 038-151-60 - LOT SIZE: 1175 SF LOWER BLUFF PARCEL: 038-151-58 - LOT SIZE: 4994 SF OCCUPANCY GROUP: U CONSTRUCTION TYPE: IIIB

FIELD. THE PREVIOUS A-2 WAS THE MANUFACTURERS PLANS PROVIDED IN POOR CONDITION HARD COPY BY THE OWNER AND IT SHOWED AN INACCURATE FENCE PLAN THE CONFIGURATION OF THE FENCE ON PREV A-2 WAS NOT LAID OUT IN THE FIELD. OWNER ORDERED AND INSTALLED.

I WAS ABLE TO FIND THE MANUFACTURERS DETAILS ONLINE AND HAVE ADDED THEM ON A-2.

THE PATIO IS 4" AT THE SOUTHERN EDGE AND SLOPES AWAY FROM BLUFF SEE ENLARGED SITE PLAN (A1) & TYPICAL ELEVATION (A2) FOR DETAILS