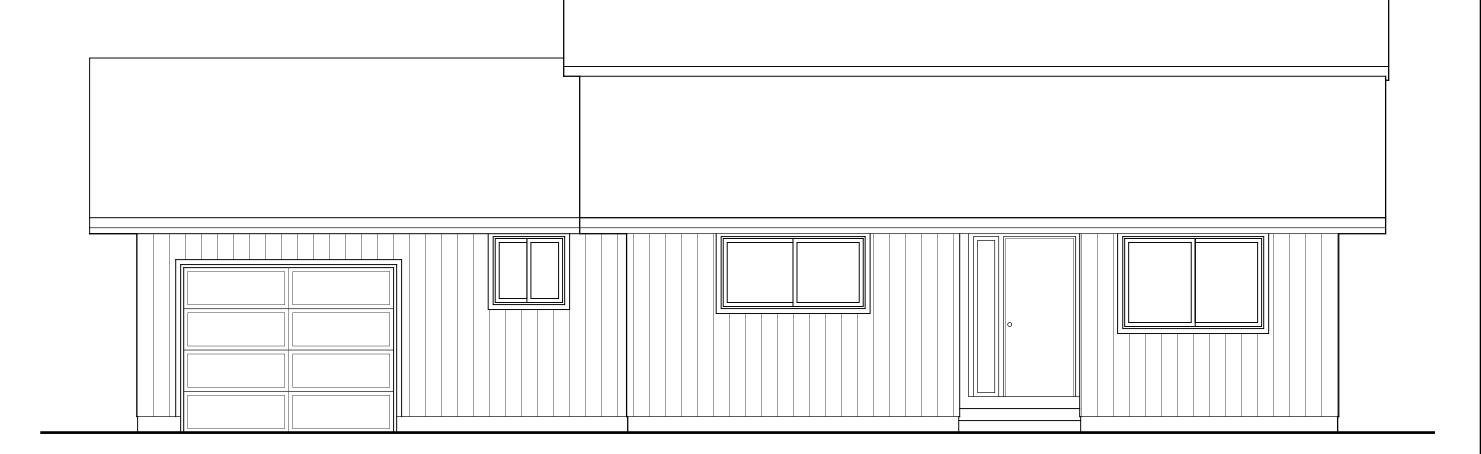

# PROJECT DATA

OWNER:

PROJECT SITE:

DAR MOZAYAN P.O. BOX 1134 CAPITOLA, CA 95010 831 246-1000

APN: 037-221-60 ABBEY ROAD APTOS, CA 95003

1) PROPOSED EAST ELEVATION SCALE: 1/4" = 1'-0"

3 PROPOSE

### **BUILDING MATERIALS**

| EXTERIOR - | NEW PAINTED T-111 SIDING TO<br>MATCH EXISTING TO REMAIN                             |
|------------|-------------------------------------------------------------------------------------|
| ROOF -     | COMP SHINGLE                                                                        |
| WINDOWS -  | ALL NEW WINODWS SHALL BY VINYL.<br>EXISTING WINDOWS TO REMAIN ARE<br>ALUMINUM FRAME |
| TRIM-      | WOOD 1x4 TO MATCH EXISTING                                                          |