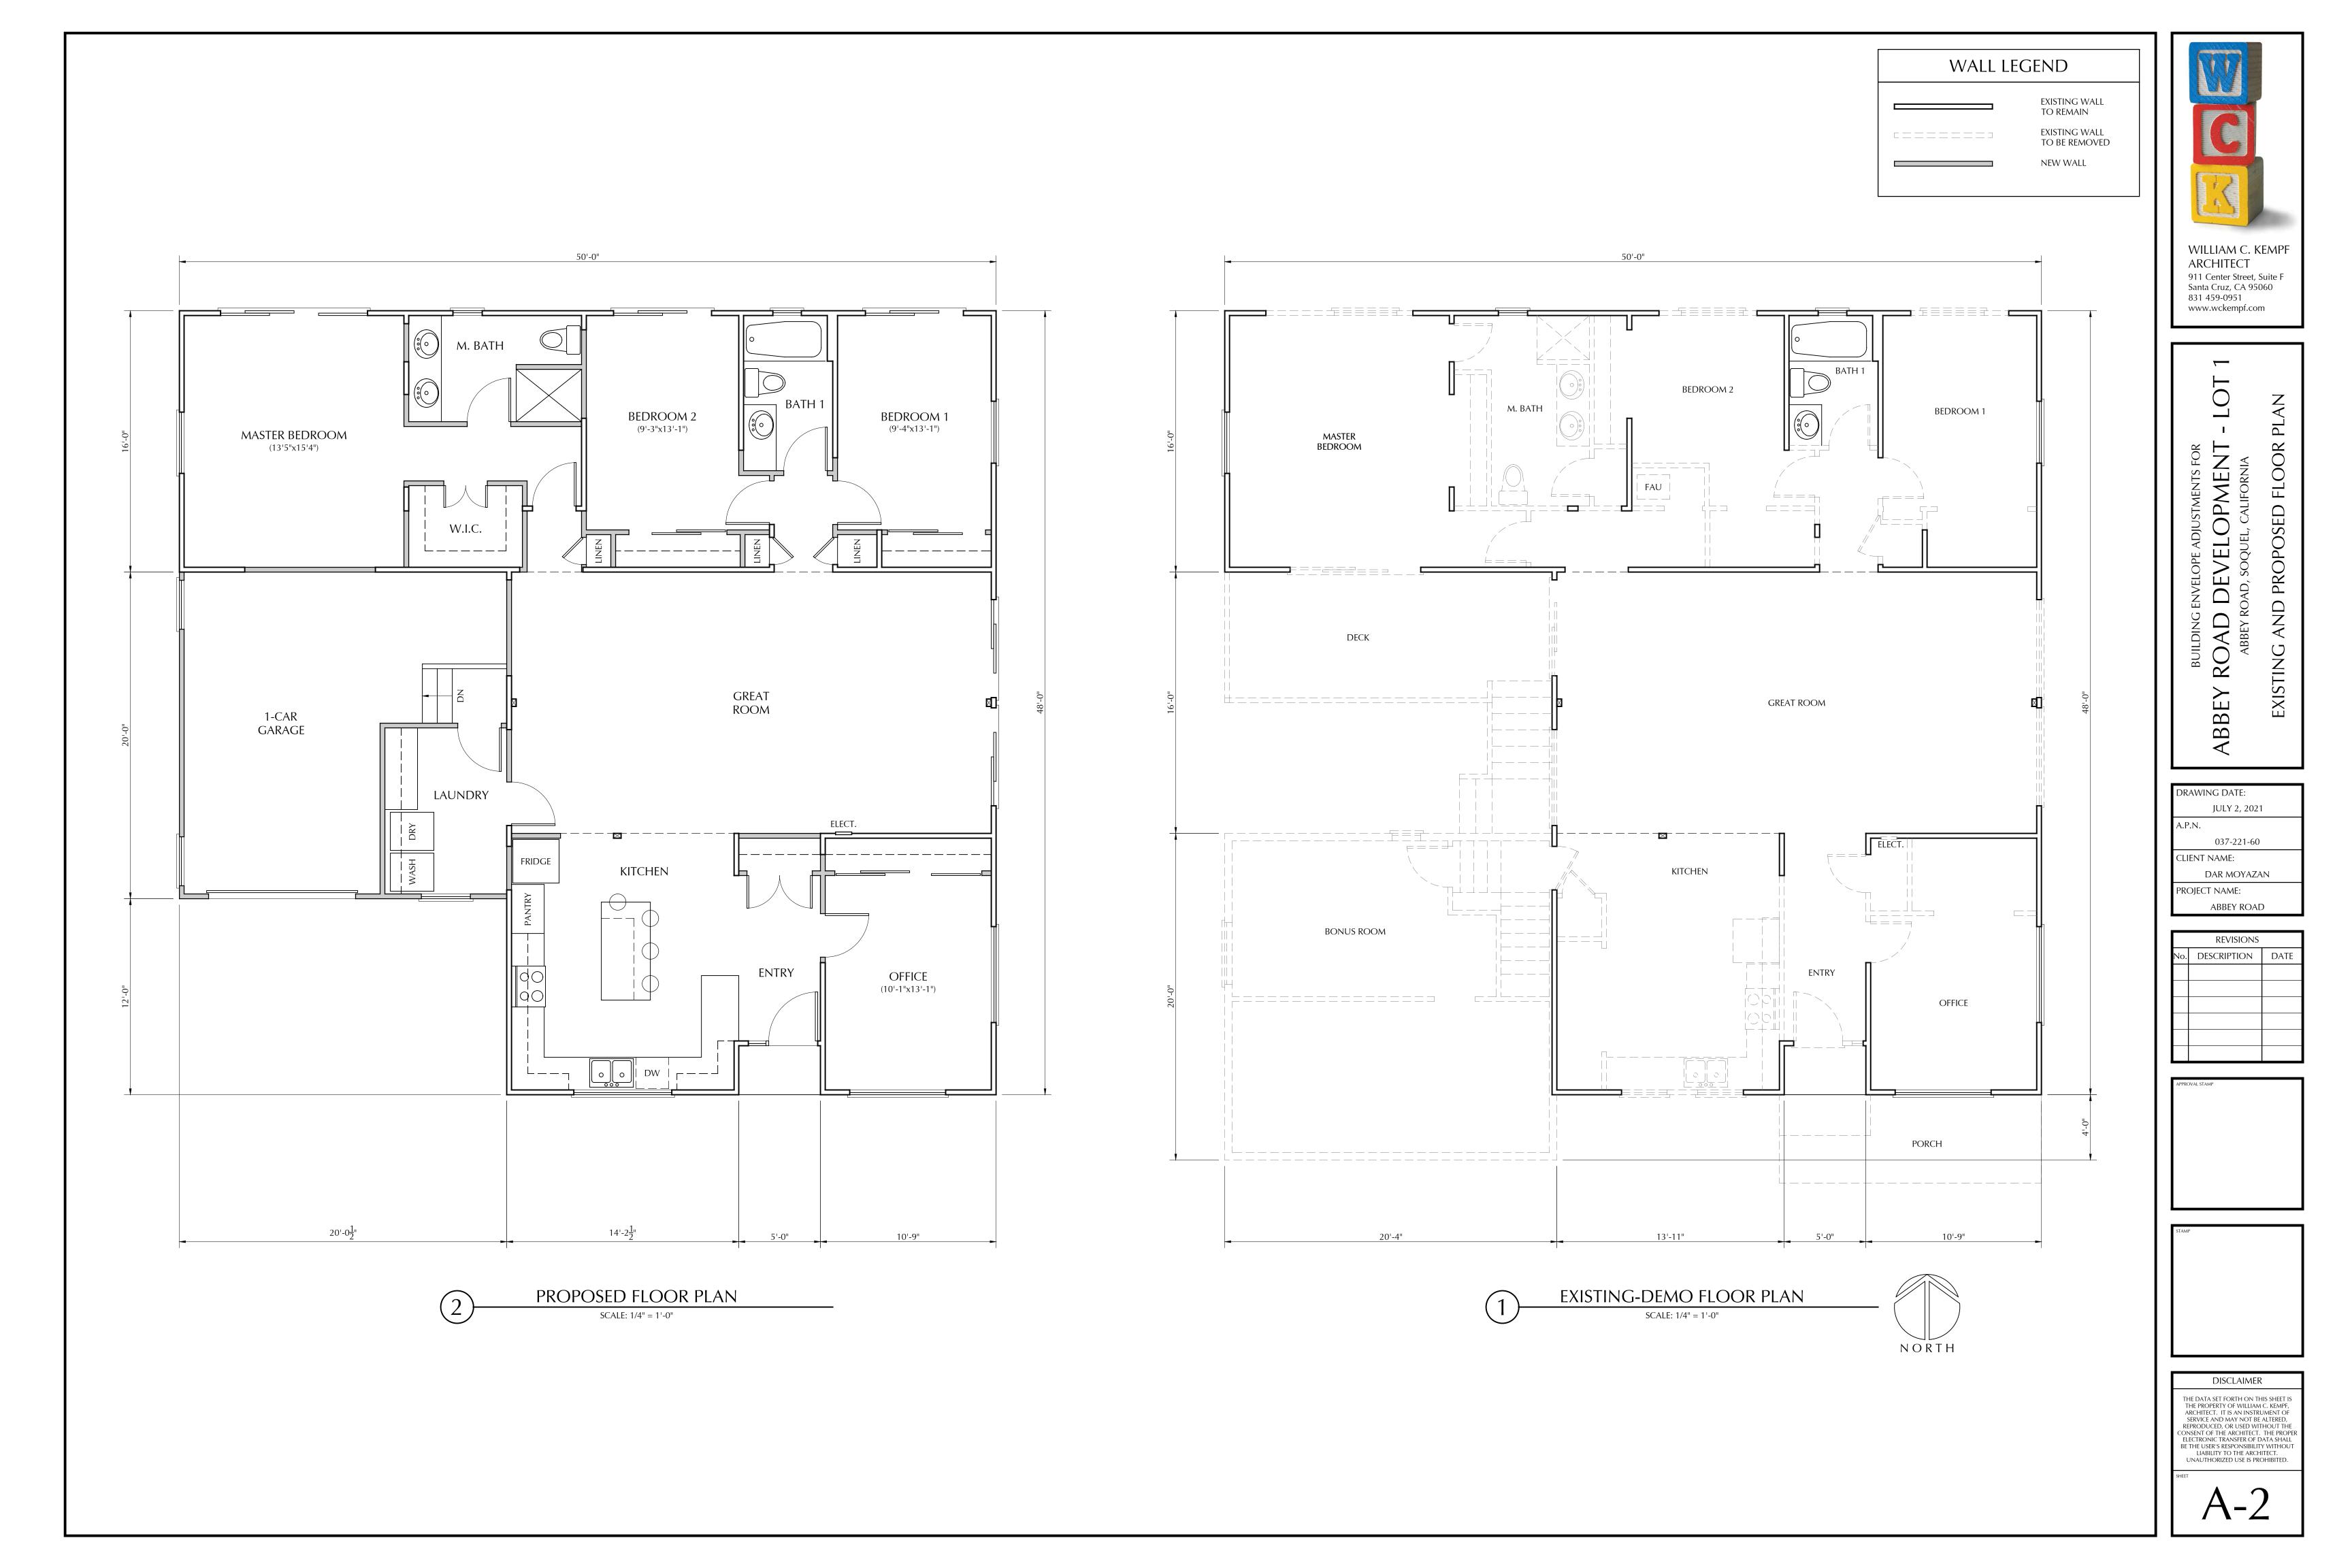

### **BUILDING MATERIALS**

| EXTERIOR - | NEW PAINTED T-111 SIDING TO<br>MATCH EXISTING TO REMAIN                             |
|------------|-------------------------------------------------------------------------------------|
| ROOF -     | COMP SHINGLE                                                                        |
| WINDOWS -  | ALL NEW WINODWS SHALL BY VINYL.<br>EXISTING WINDOWS TO REMAIN ARE<br>ALUMINUM FRAME |
| TRIM-      | WOOD 1x4 TO MATCH EXISTING                                                          |