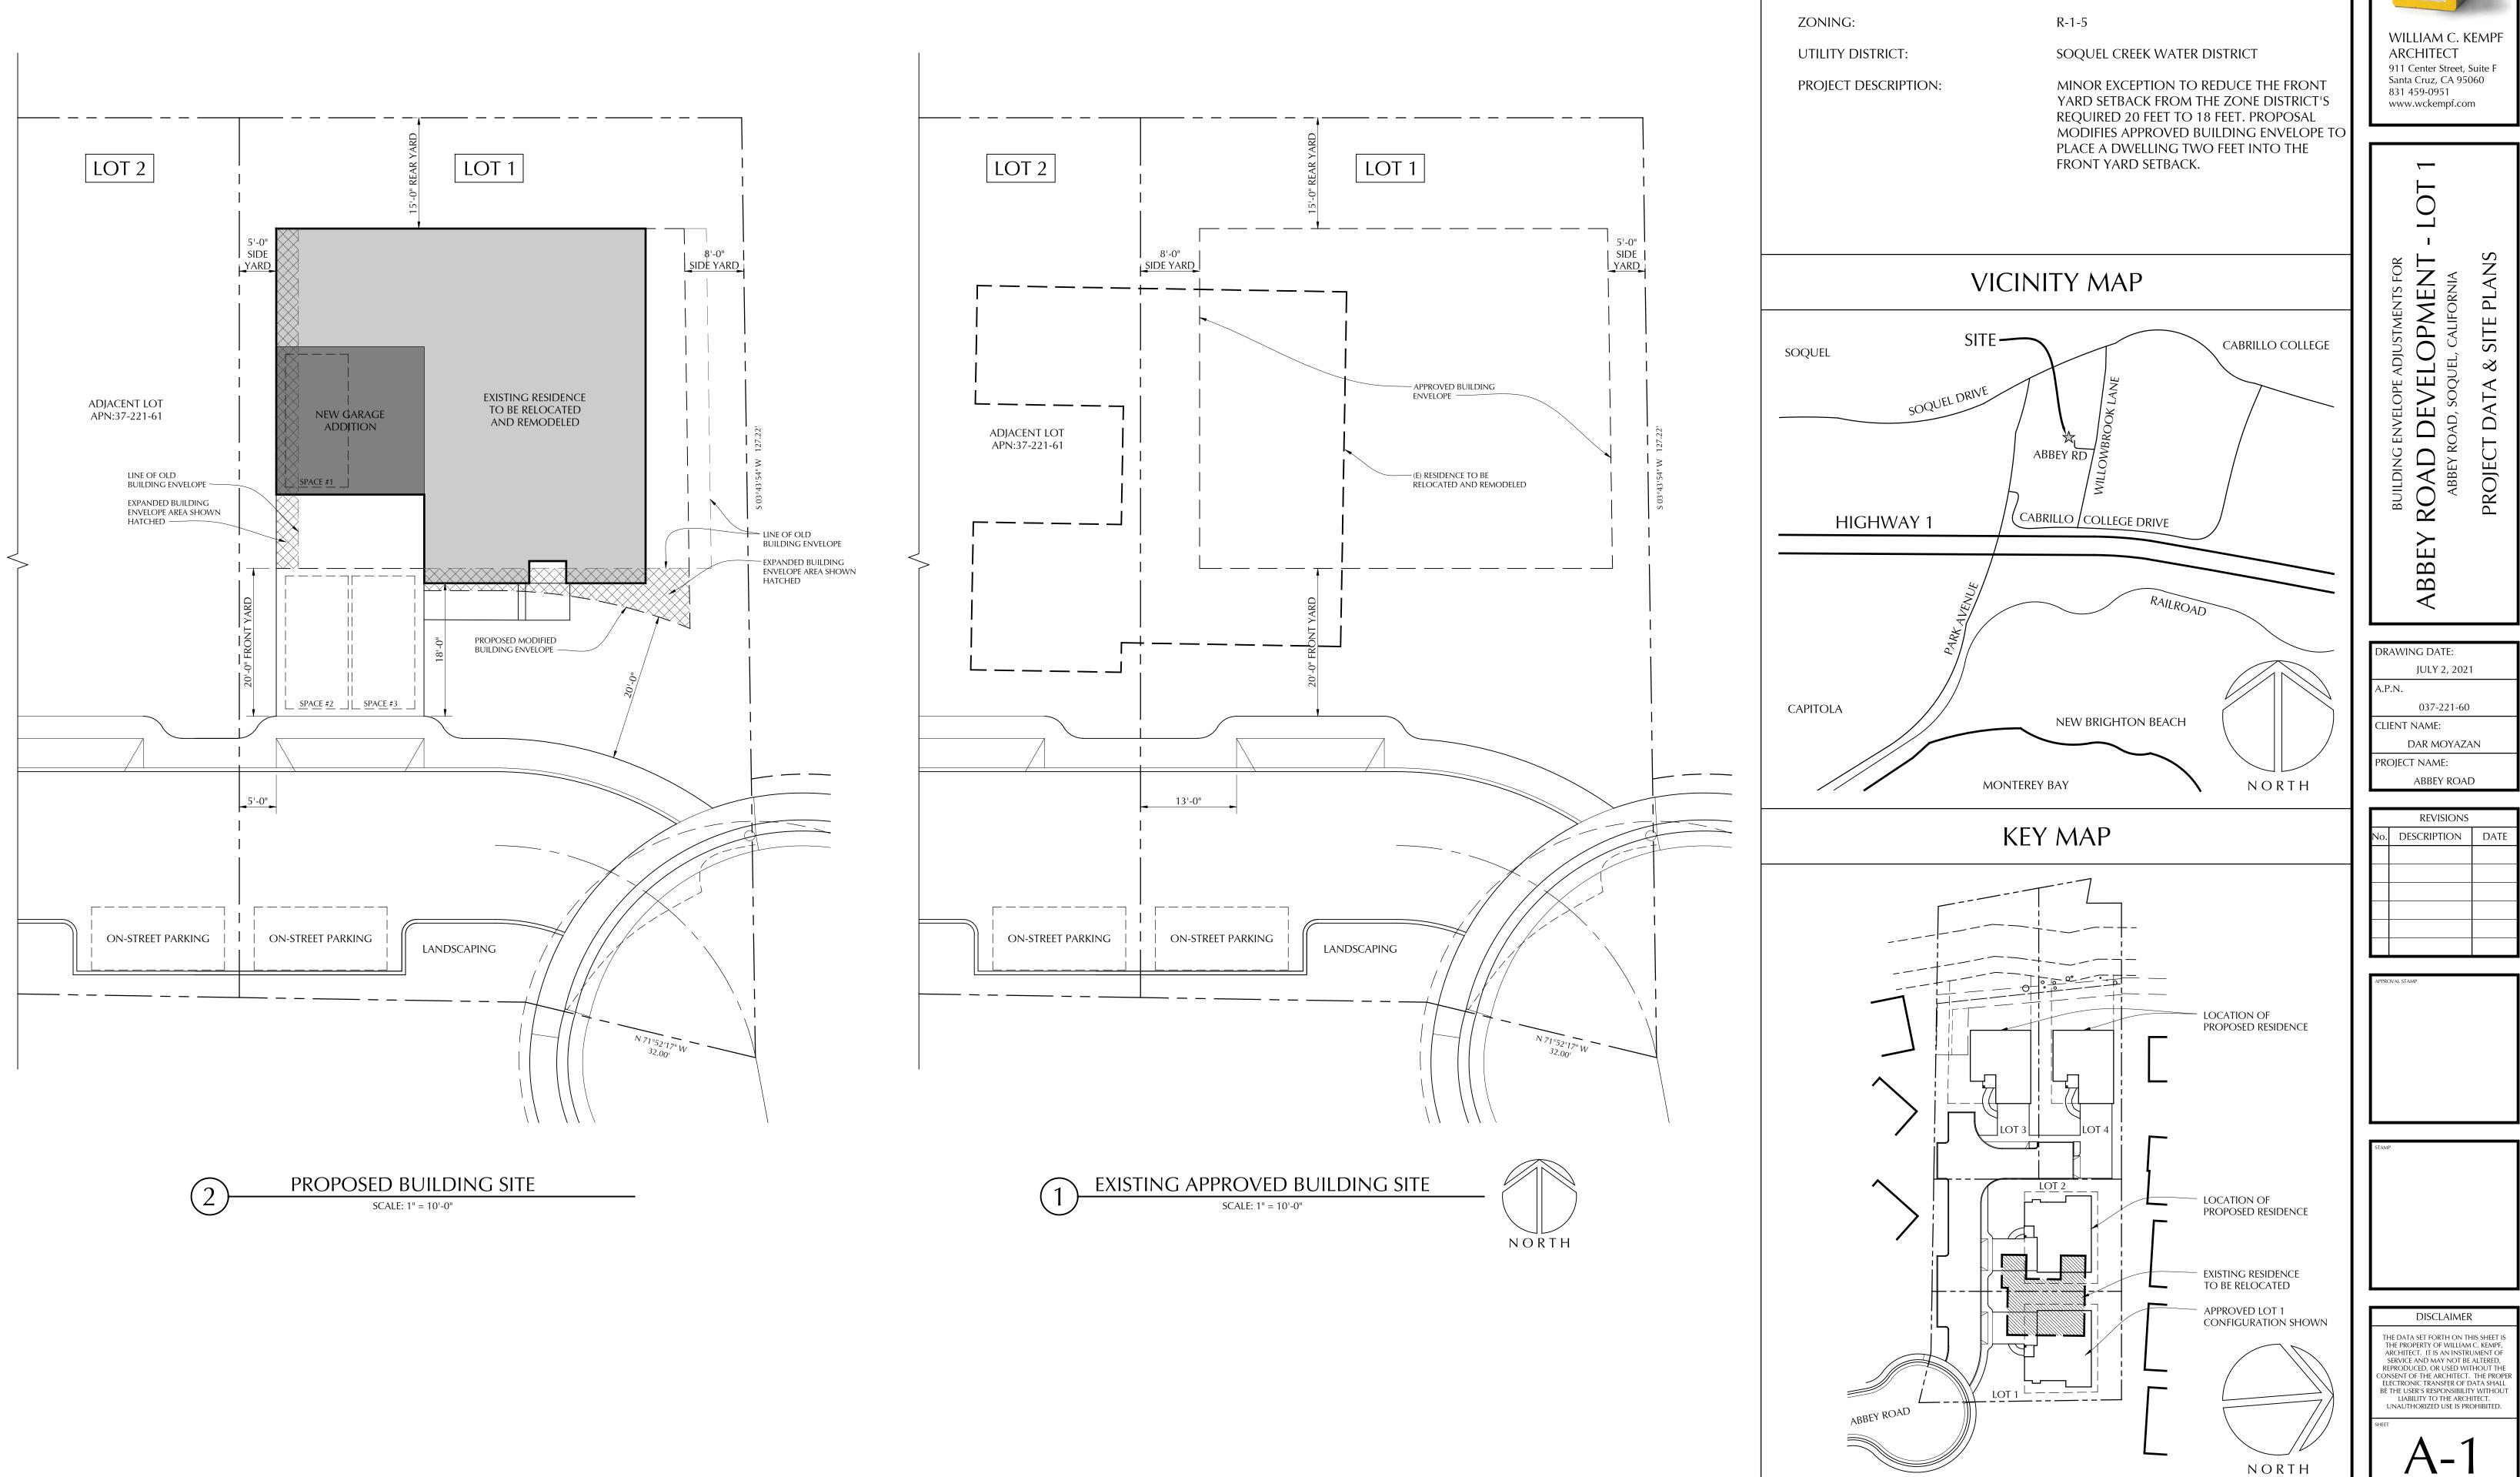

#### APPLICATON NUMBER: 211228 APN: 037-221-60 SITUS ADDRESS: No Situs Address

Proposal to construct a dwelling with a front yard setback of 18 feet where 20 feet is required. Requires a Minor Exception to reduce the front yard setback by two feet.

# PROJECT DATA

OWNER:

PROJECT SITE:

DAR MOZAYAN P.O. BOX 1134 CAPITOLA, CA 95010 831 246-1000

APN: 037-221-60 ABBEY ROAD APTOS, CA 95003

1) PROPOSED EAST ELEVATION SCALE: 1/4" = 1'-0"

3 PROPOSE