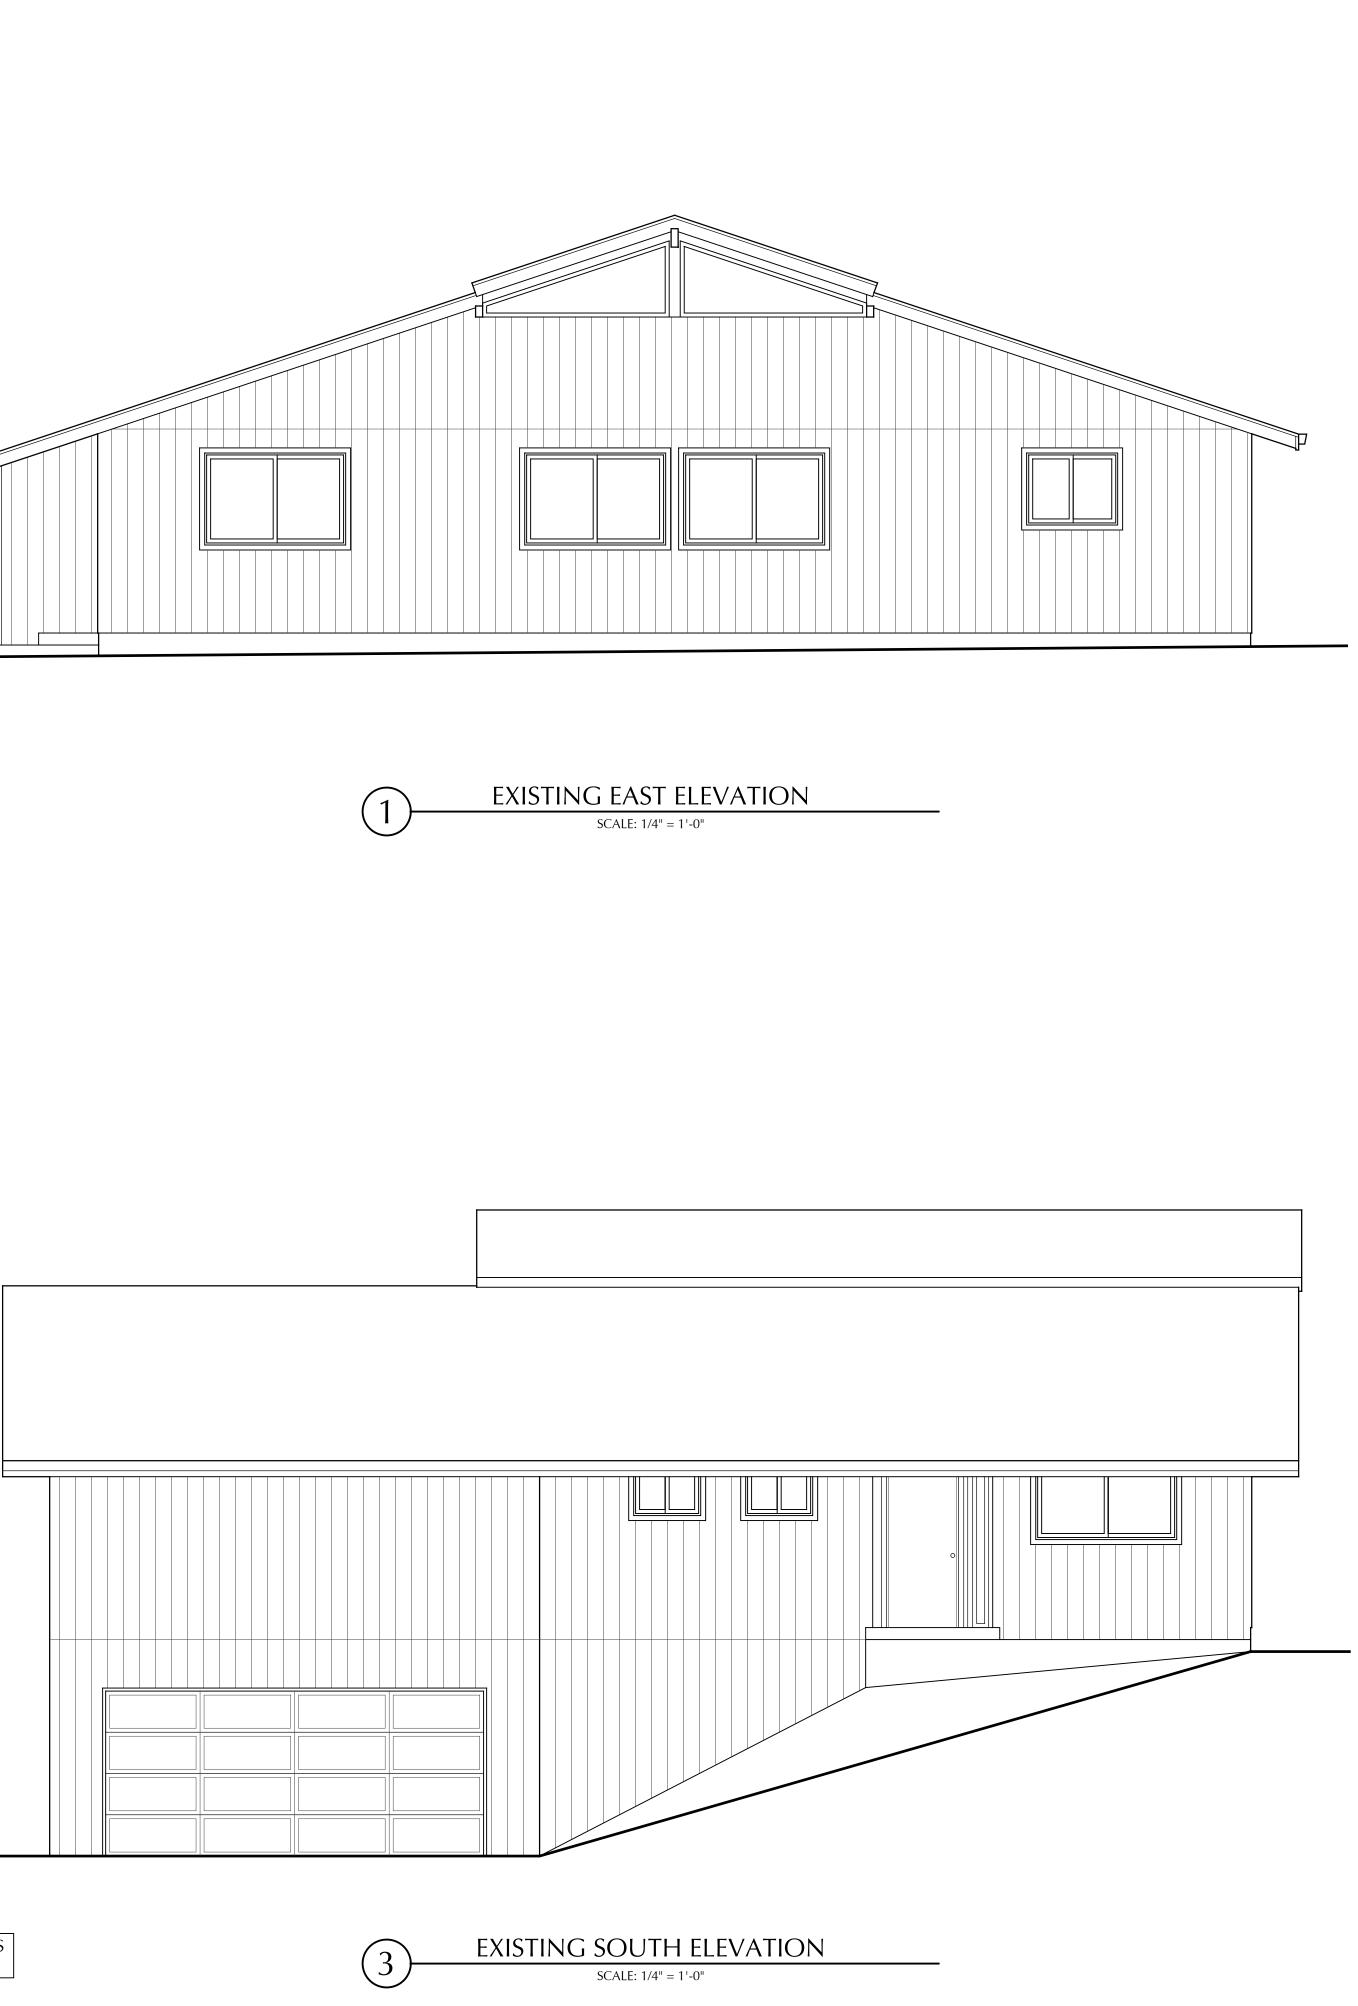

### PROPOSED SOUTH ELEVATION

SCALE: 1/4" = 1'-0"

A-3

NOTE: EXISTING EXTERIOR ELEVATIONS ARE PROVIDED FOR REFERENCE ONLY