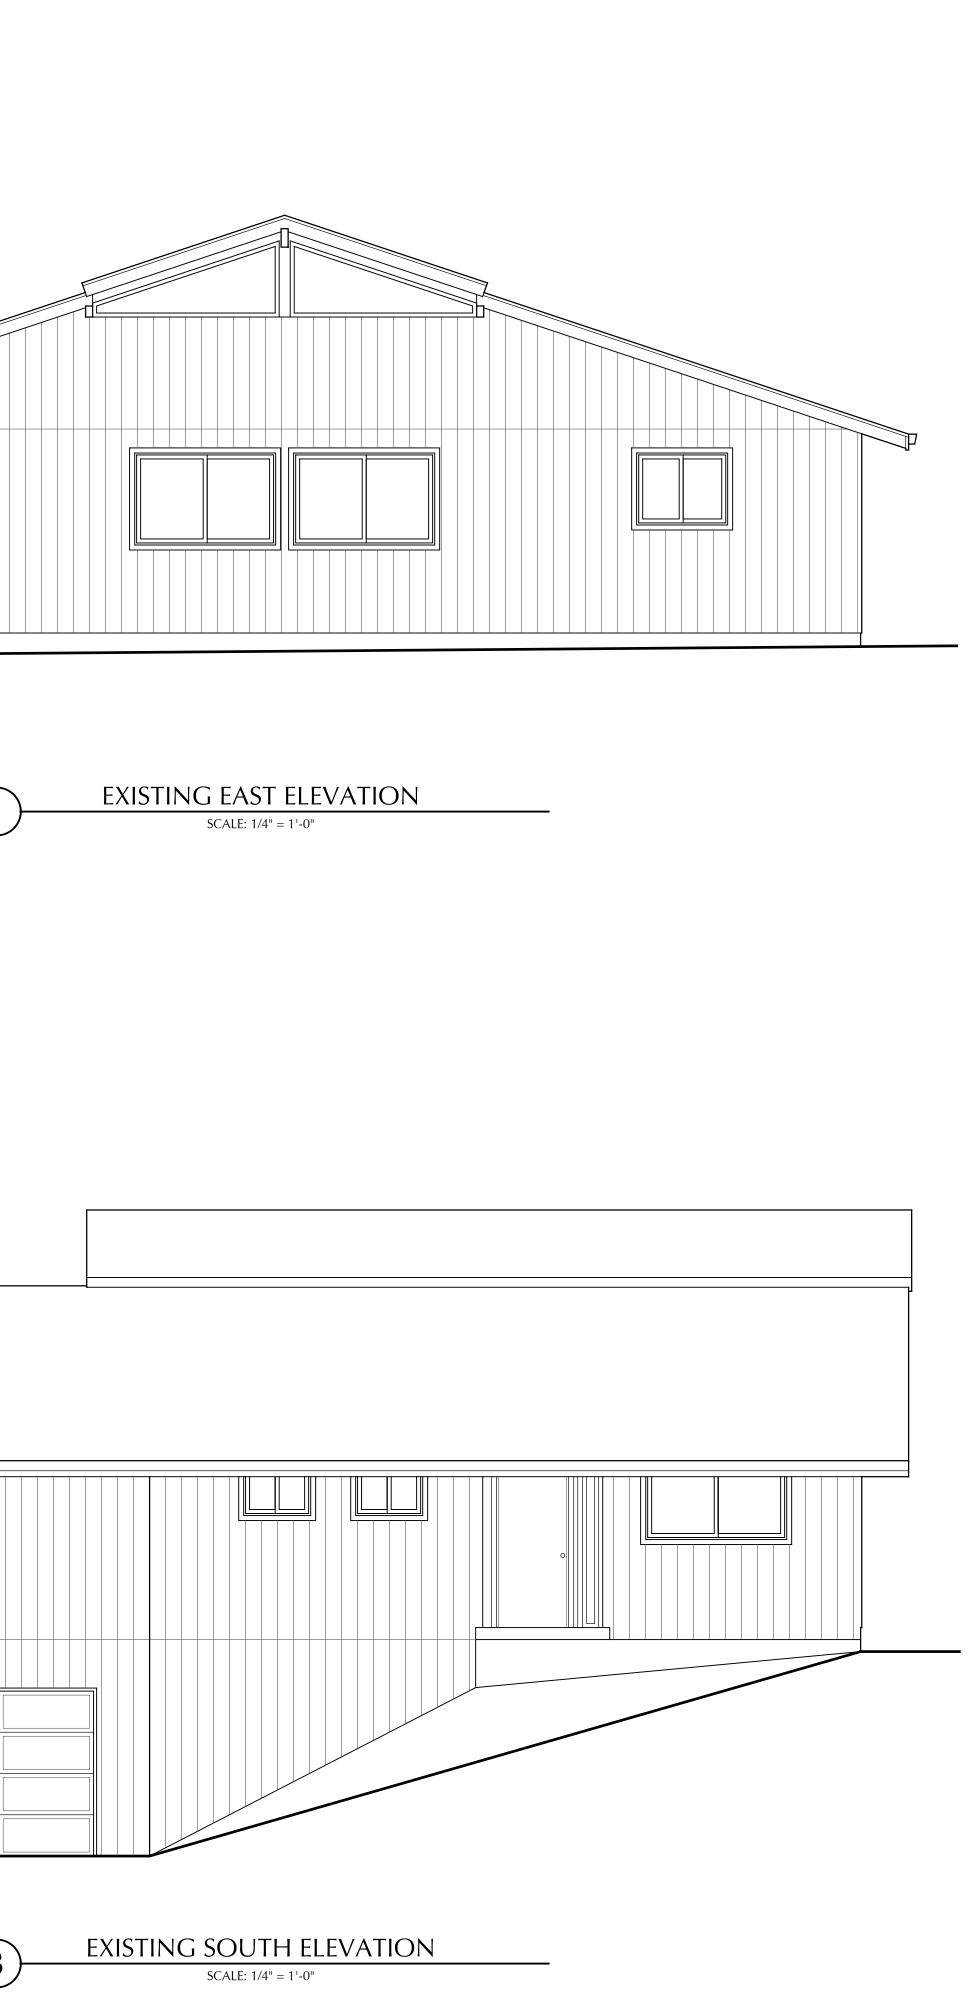

### PROPOSED SOUTH ELEVATION

SCALE: 1/4" = 1'-0"

A-3

NOTE: EXISTING EXTERIOR ELEVATIONS ARE PROVIDED FOR REFERENCE ONLY