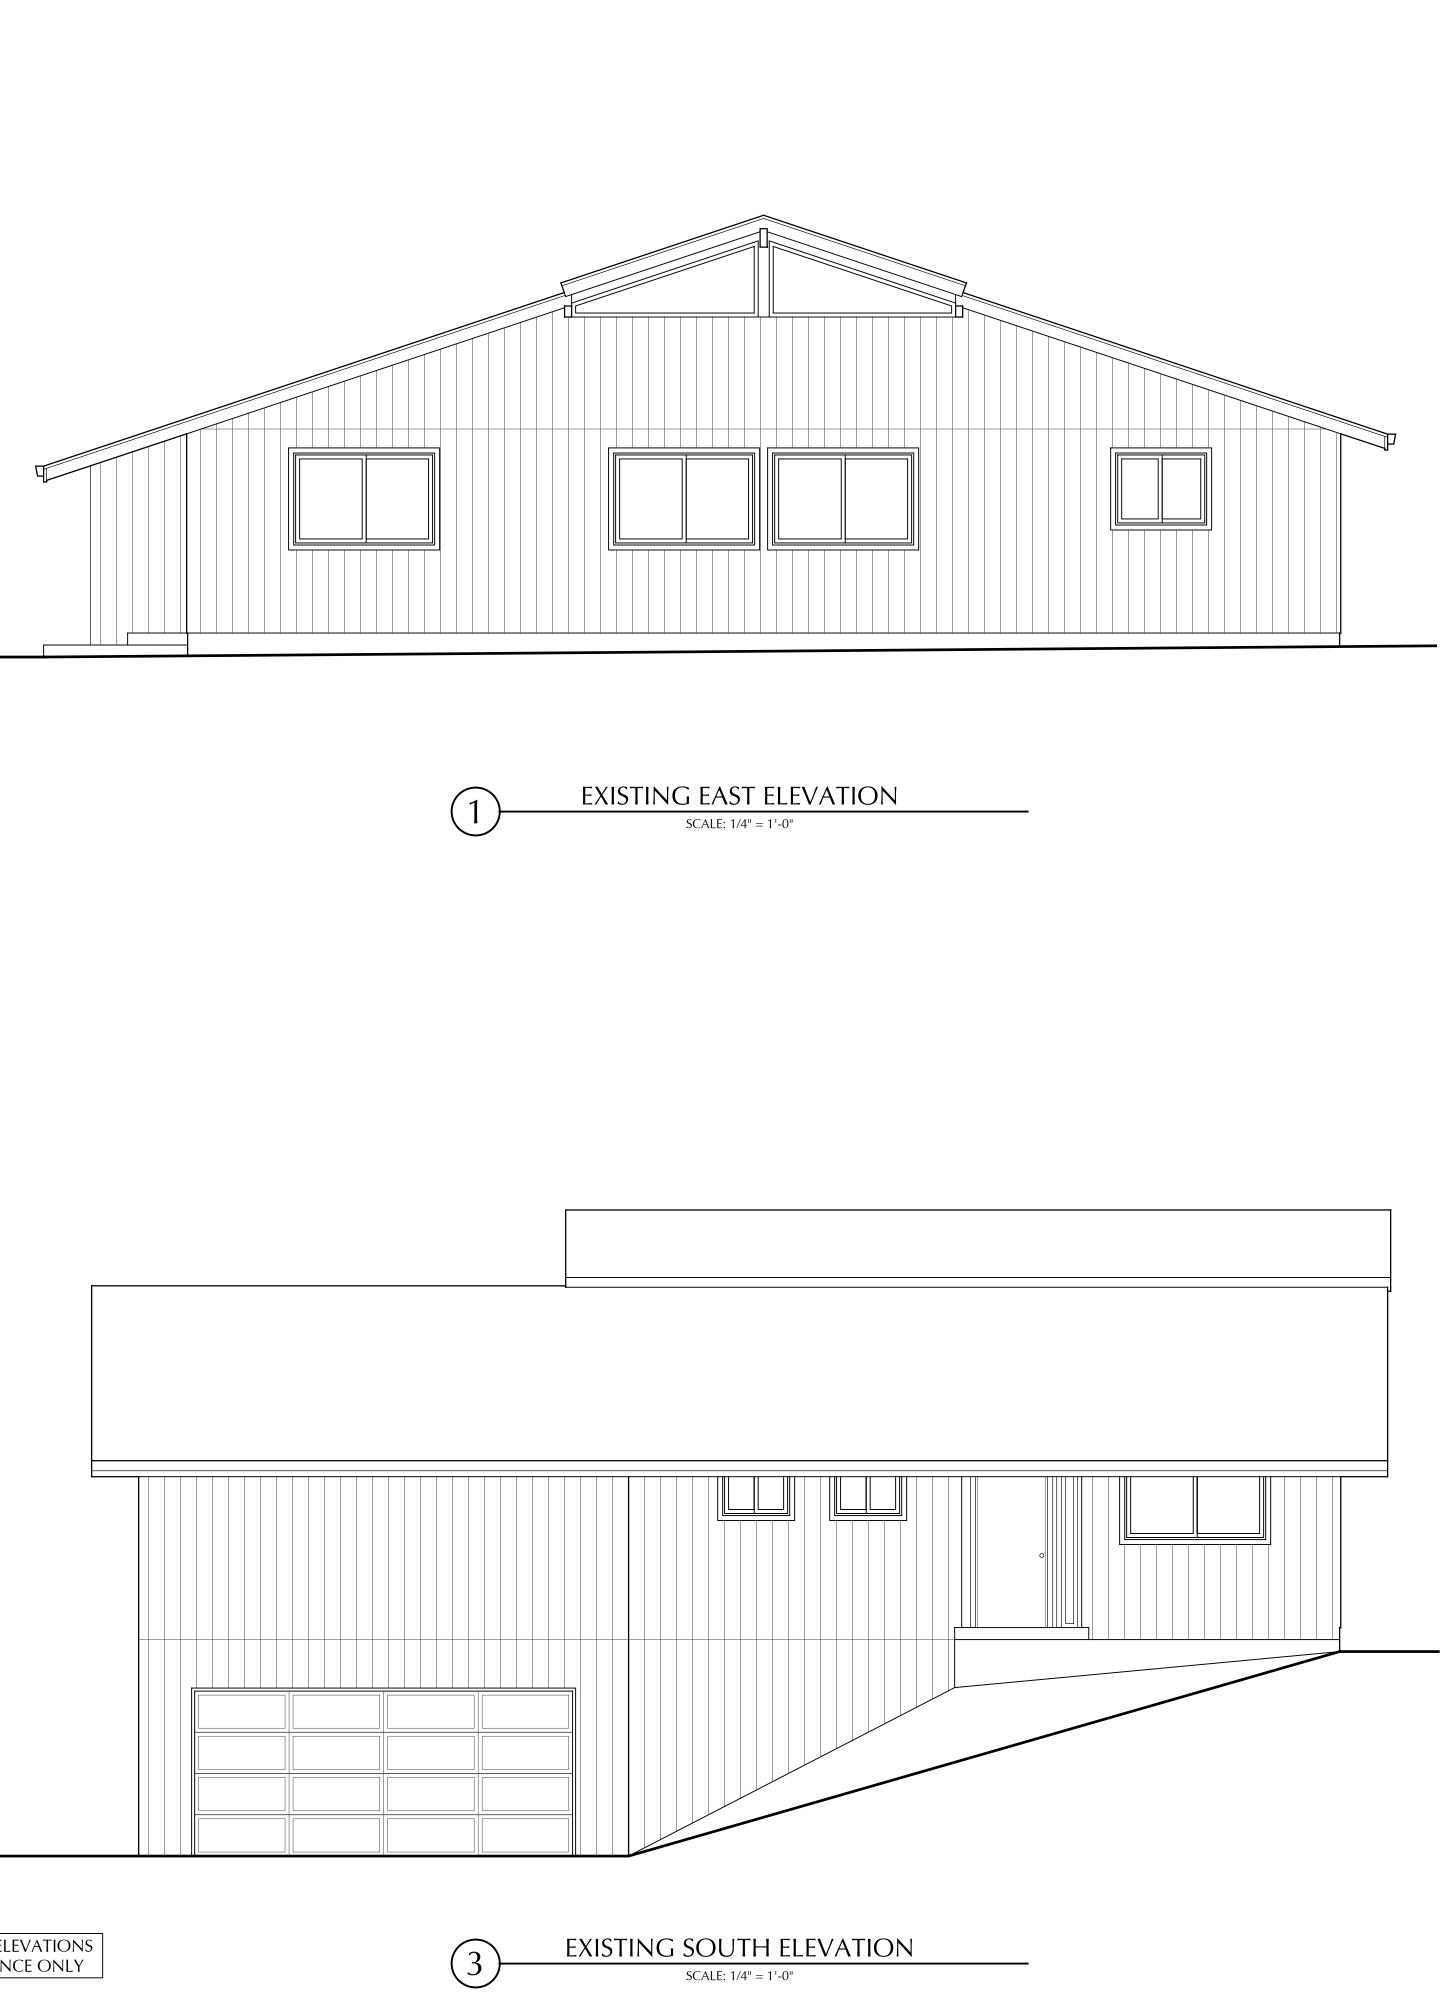

### PROPOSED SOUTH ELEVATION

SCALE: 1/4" = 1'-0"

A-3

NOTE: EXISTING EXTERIOR ELEVATIONS ARE PROVIDED FOR REFERENCE ONLY