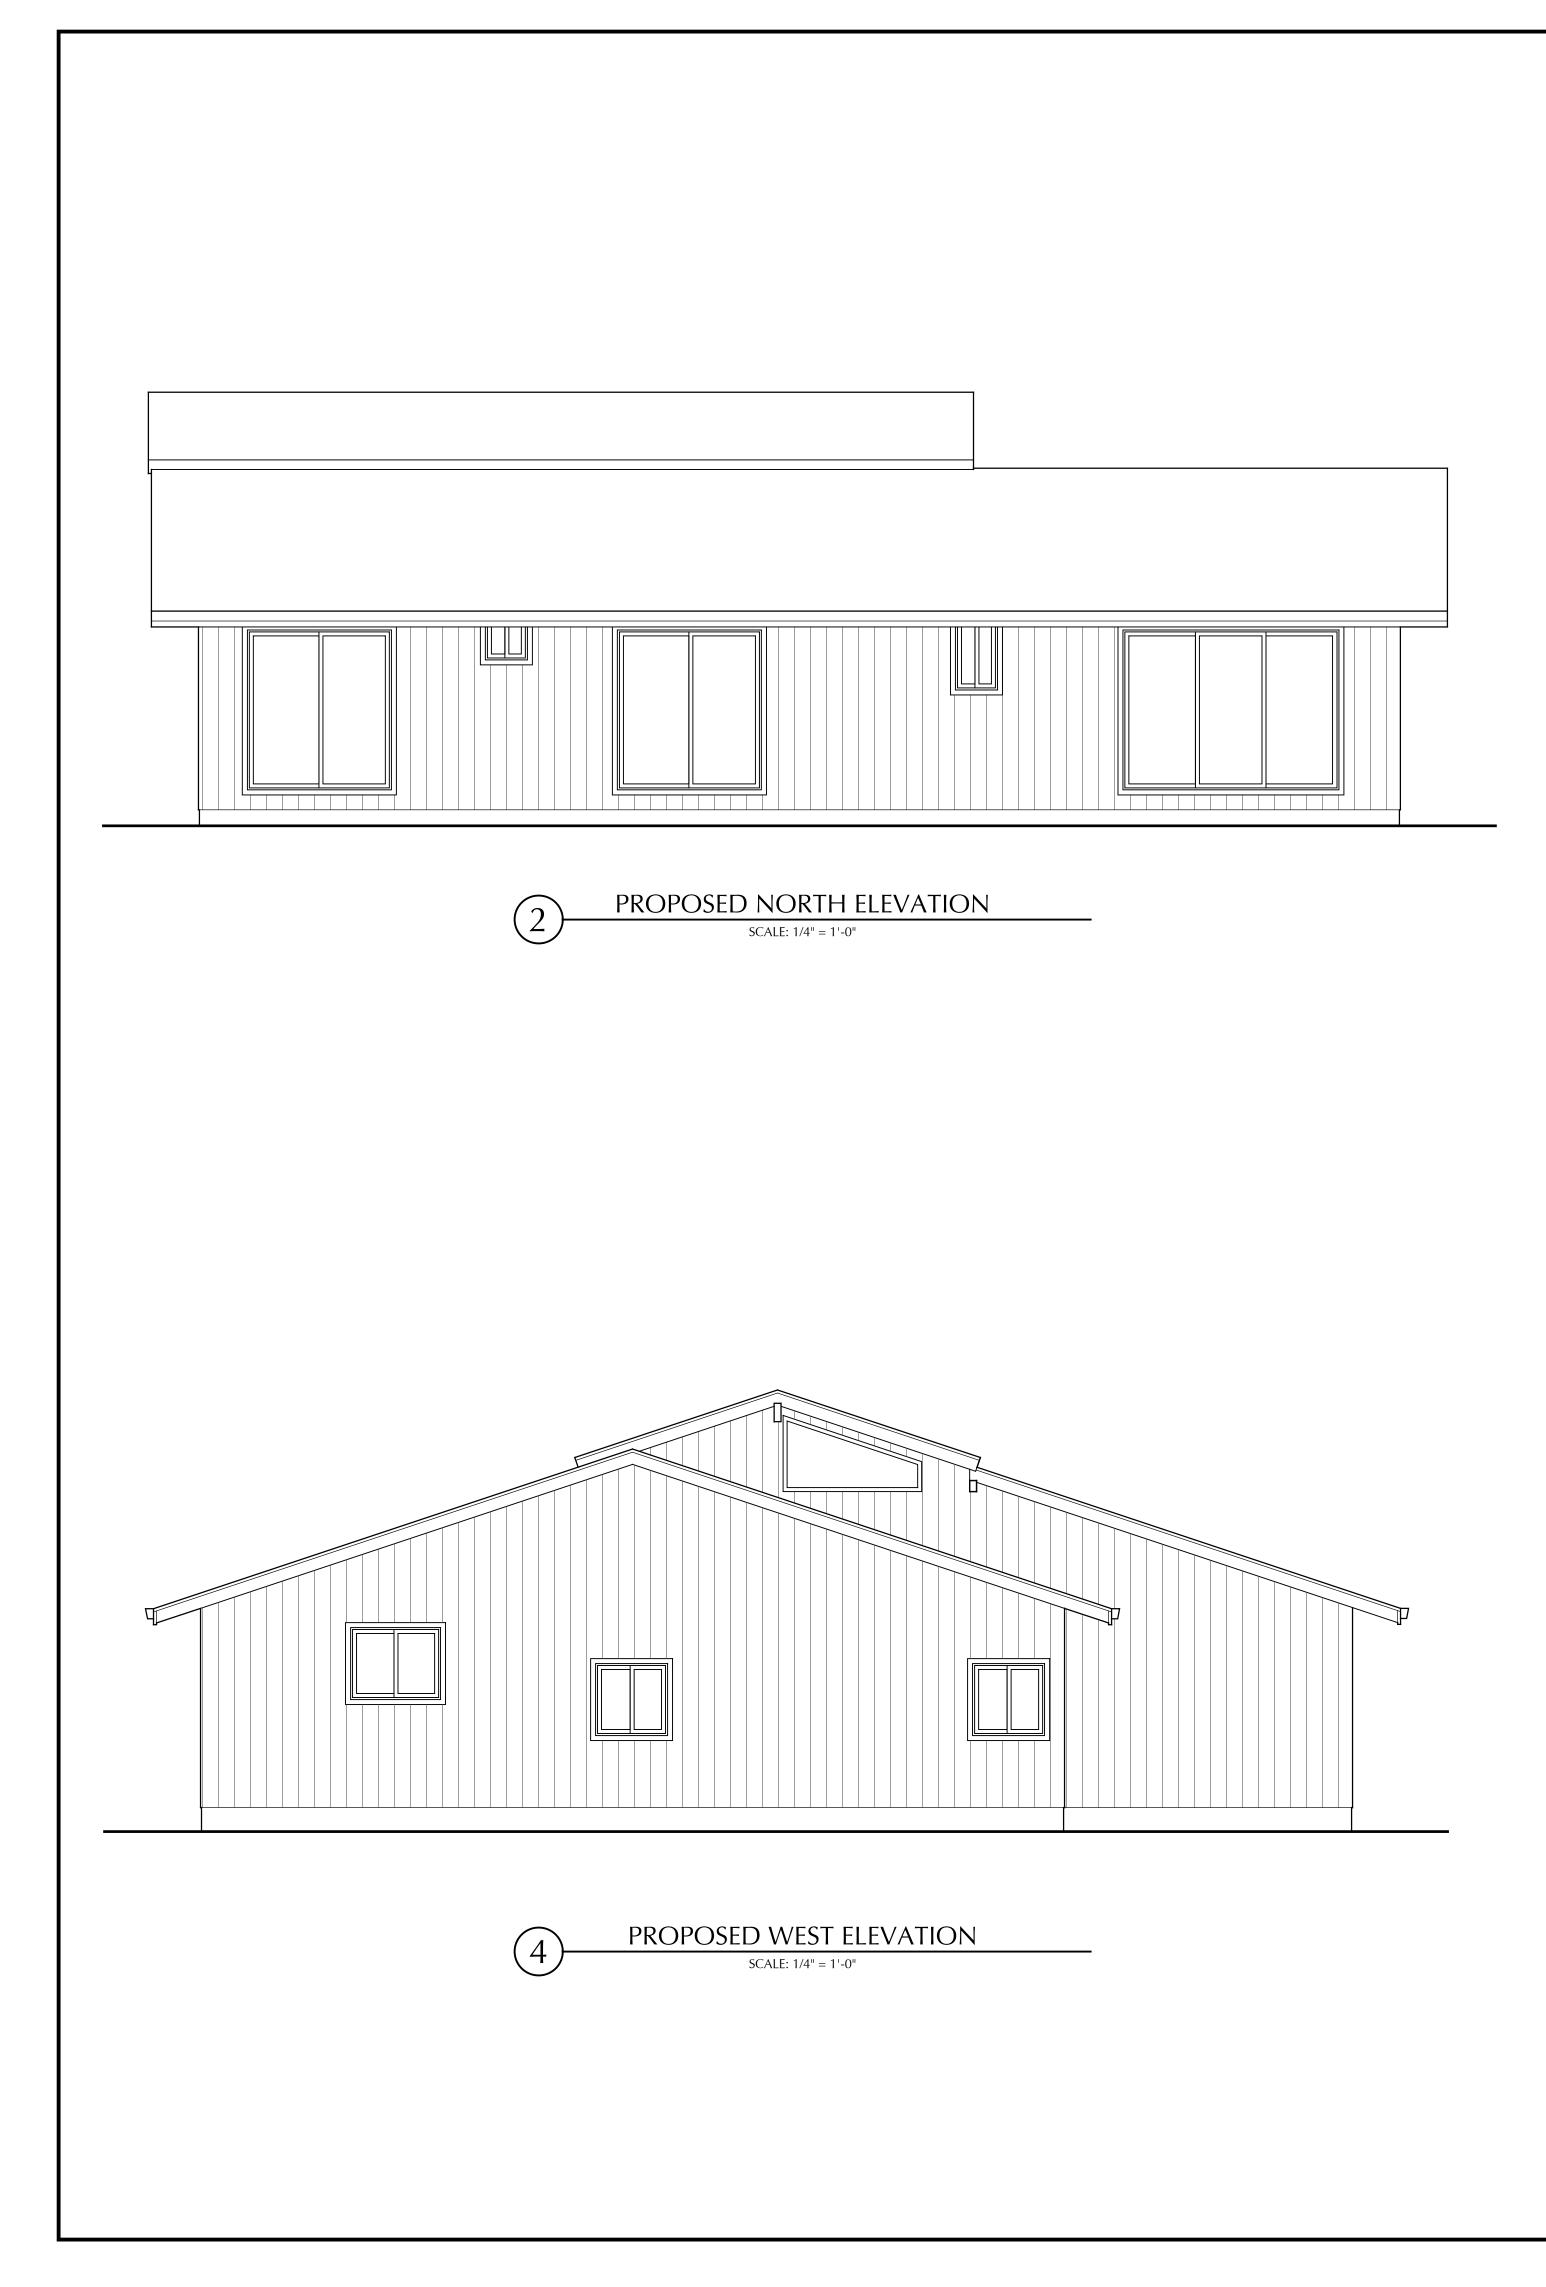

# PROJECT DATA

OWNER:

PROJECT SITE:

DAR MOZAYAN P.O. BOX 1134 CAPITOLA, CA 95010 831 246-1000

APN: 037-221-60 ABBEY ROAD APTOS, CA 95003

1) PROPOSED EAST ELEVATION SCALE: 1/4" = 1'-0"

3 PROPOSE

### **BUILDING MATERIALS**

| EXTERIOR - | NEW PAINTED T-111 SIDING TO<br>MATCH EXISTING TO REMAIN                             |
|------------|-------------------------------------------------------------------------------------|
| ROOF -     | COMP SHINGLE                                                                        |
| WINDOWS -  | ALL NEW WINODWS SHALL BY VINYL.<br>EXISTING WINDOWS TO REMAIN ARE<br>ALUMINUM FRAME |
| TRIM-      | WOOD 1x4 TO MATCH EXISTING                                                          |