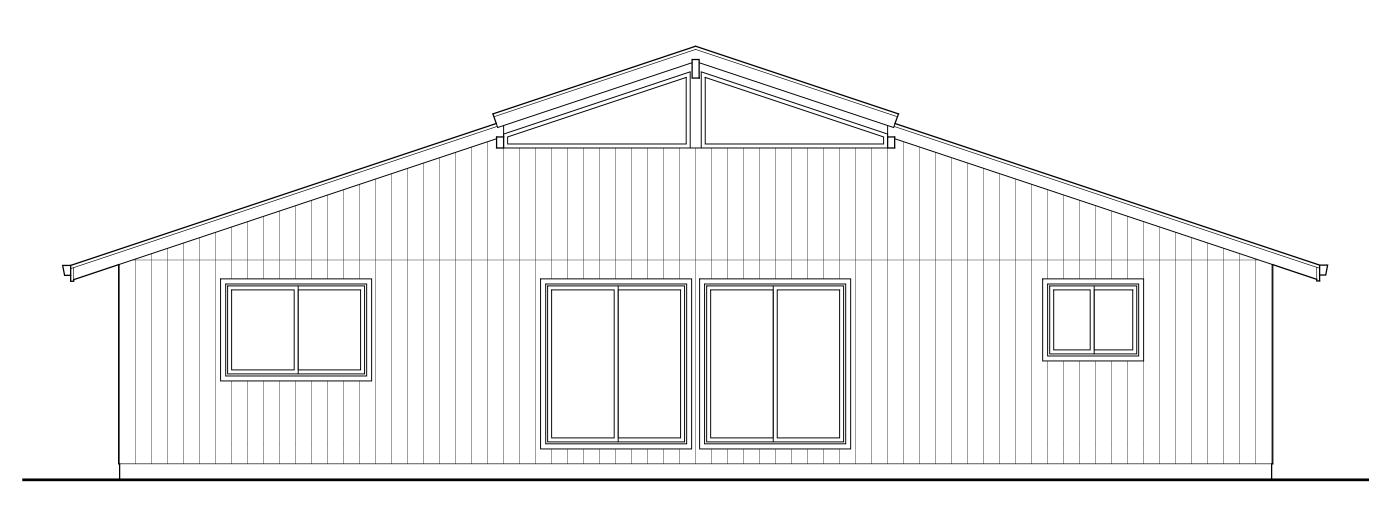

### **BUILDING MATERIALS**

| EXTERIOR - | NEW PAINTED T-111 SIDING TO<br>MATCH EXISTING TO REMAIN                             |
|------------|-------------------------------------------------------------------------------------|
| ROOF -     | COMP SHINGLE                                                                        |
| WINDOWS -  | ALL NEW WINODWS SHALL BY VINYL.<br>EXISTING WINDOWS TO REMAIN ARE<br>ALUMINUM FRAME |
| TRIM-      | WOOD 1x4 TO MATCH EXISTING                                                          |

### PROPOSED SOUTH ELEVATION

SCALE: 1/4" = 1'-0"

A-3

NOTE: EXISTING EXTERIOR ELEVATIONS ARE PROVIDED FOR REFERENCE ONLY