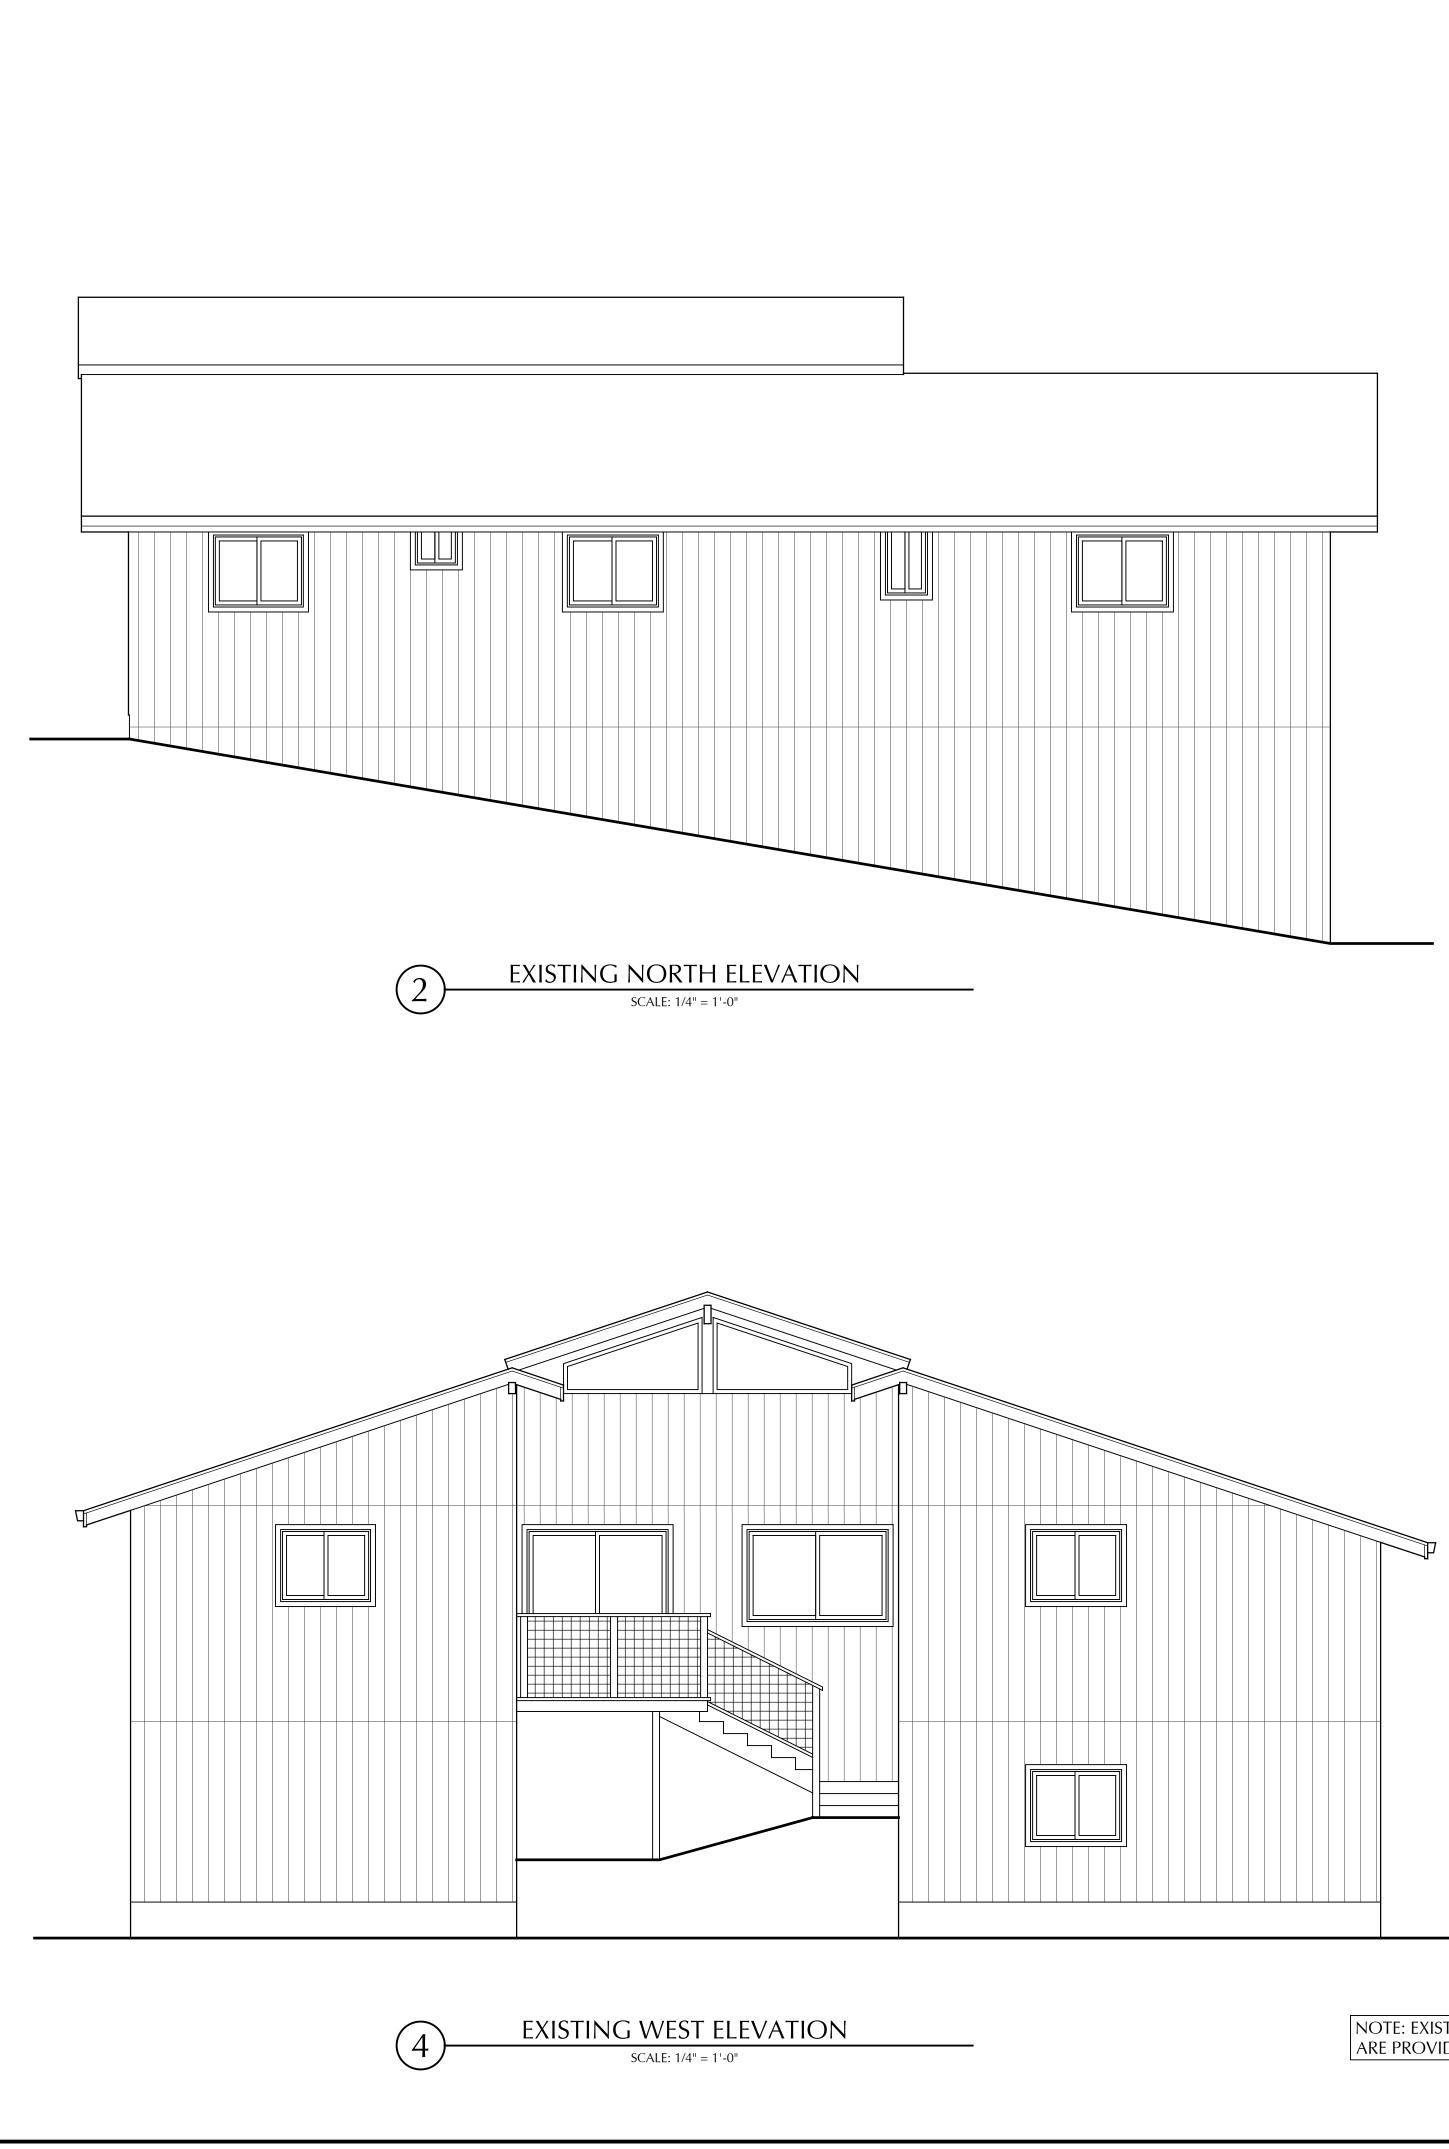

### PROPOSED SOUTH ELEVATION

SCALE: 1/4" = 1'-0"

A-3

NOTE: EXISTING EXTERIOR ELEVATIONS ARE PROVIDED FOR REFERENCE ONLY