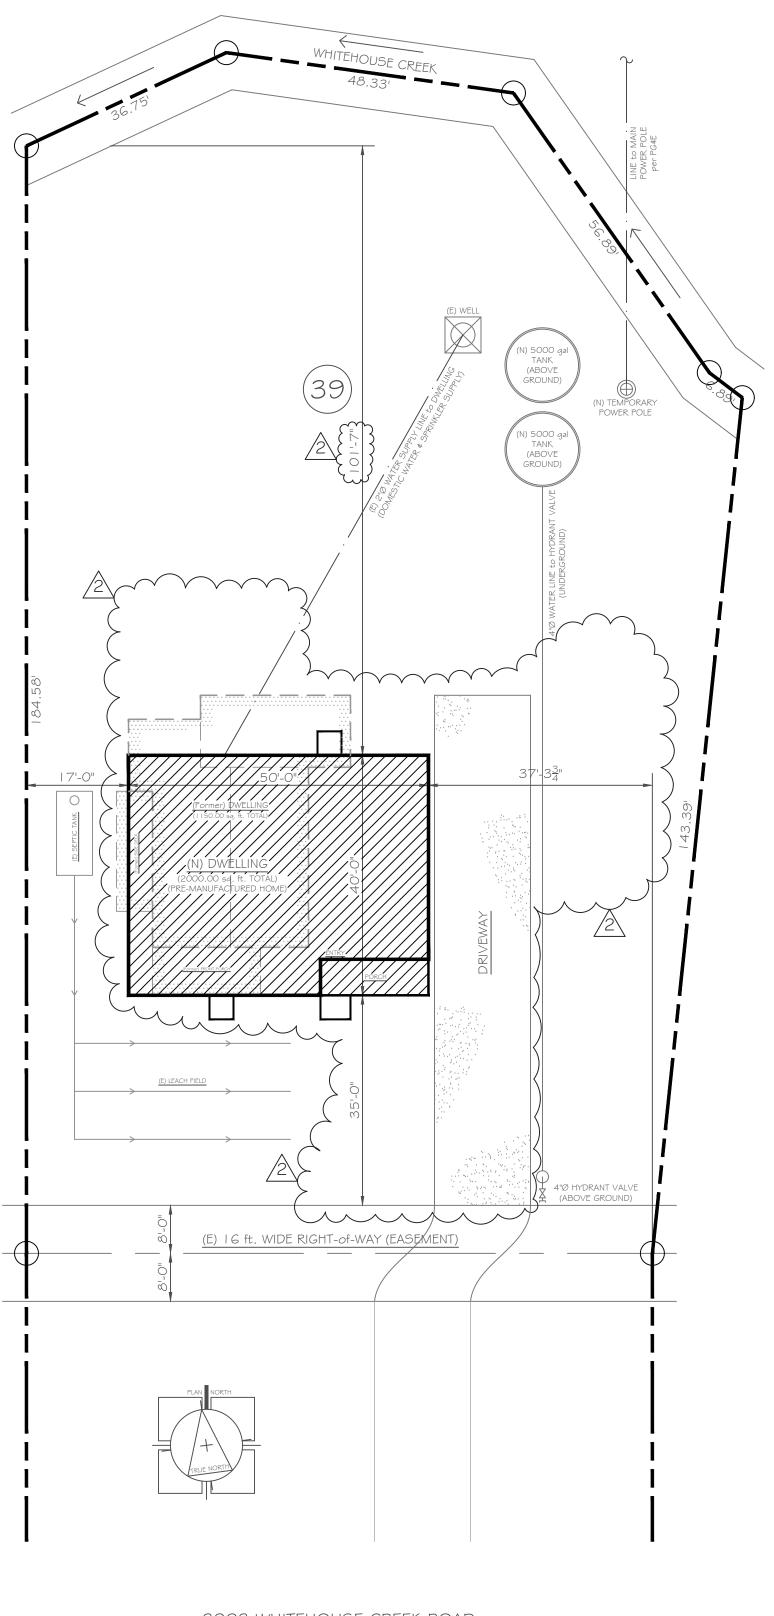

#### APPLICATON NUMBER: 221147 APN: 057-031-39 SITUS ADDRESS: 3903 Whitehouse Creek, Rd., Davenport 95017

Proposal to replace a CZU Fire destroyed 1,150 square foot single family dwelling with a 2,000 square foot dwelling. Requires a Coastal Development Permit and a determination that the proposal is exempt from further review under the California Environmental Quality Act (CEQA). Property is located on the north side of Whitehouse Creek Road, 1/3 of a mile southeast from Daffodil Lane, in Davenport (3903

#### For more information, contact the project planner identified above.

SCALE:  $\frac{1}{32}$ " = 1'-0"

3903 WHITEHOUSE CREEK ROAD DAVENPORT, CA. 95017