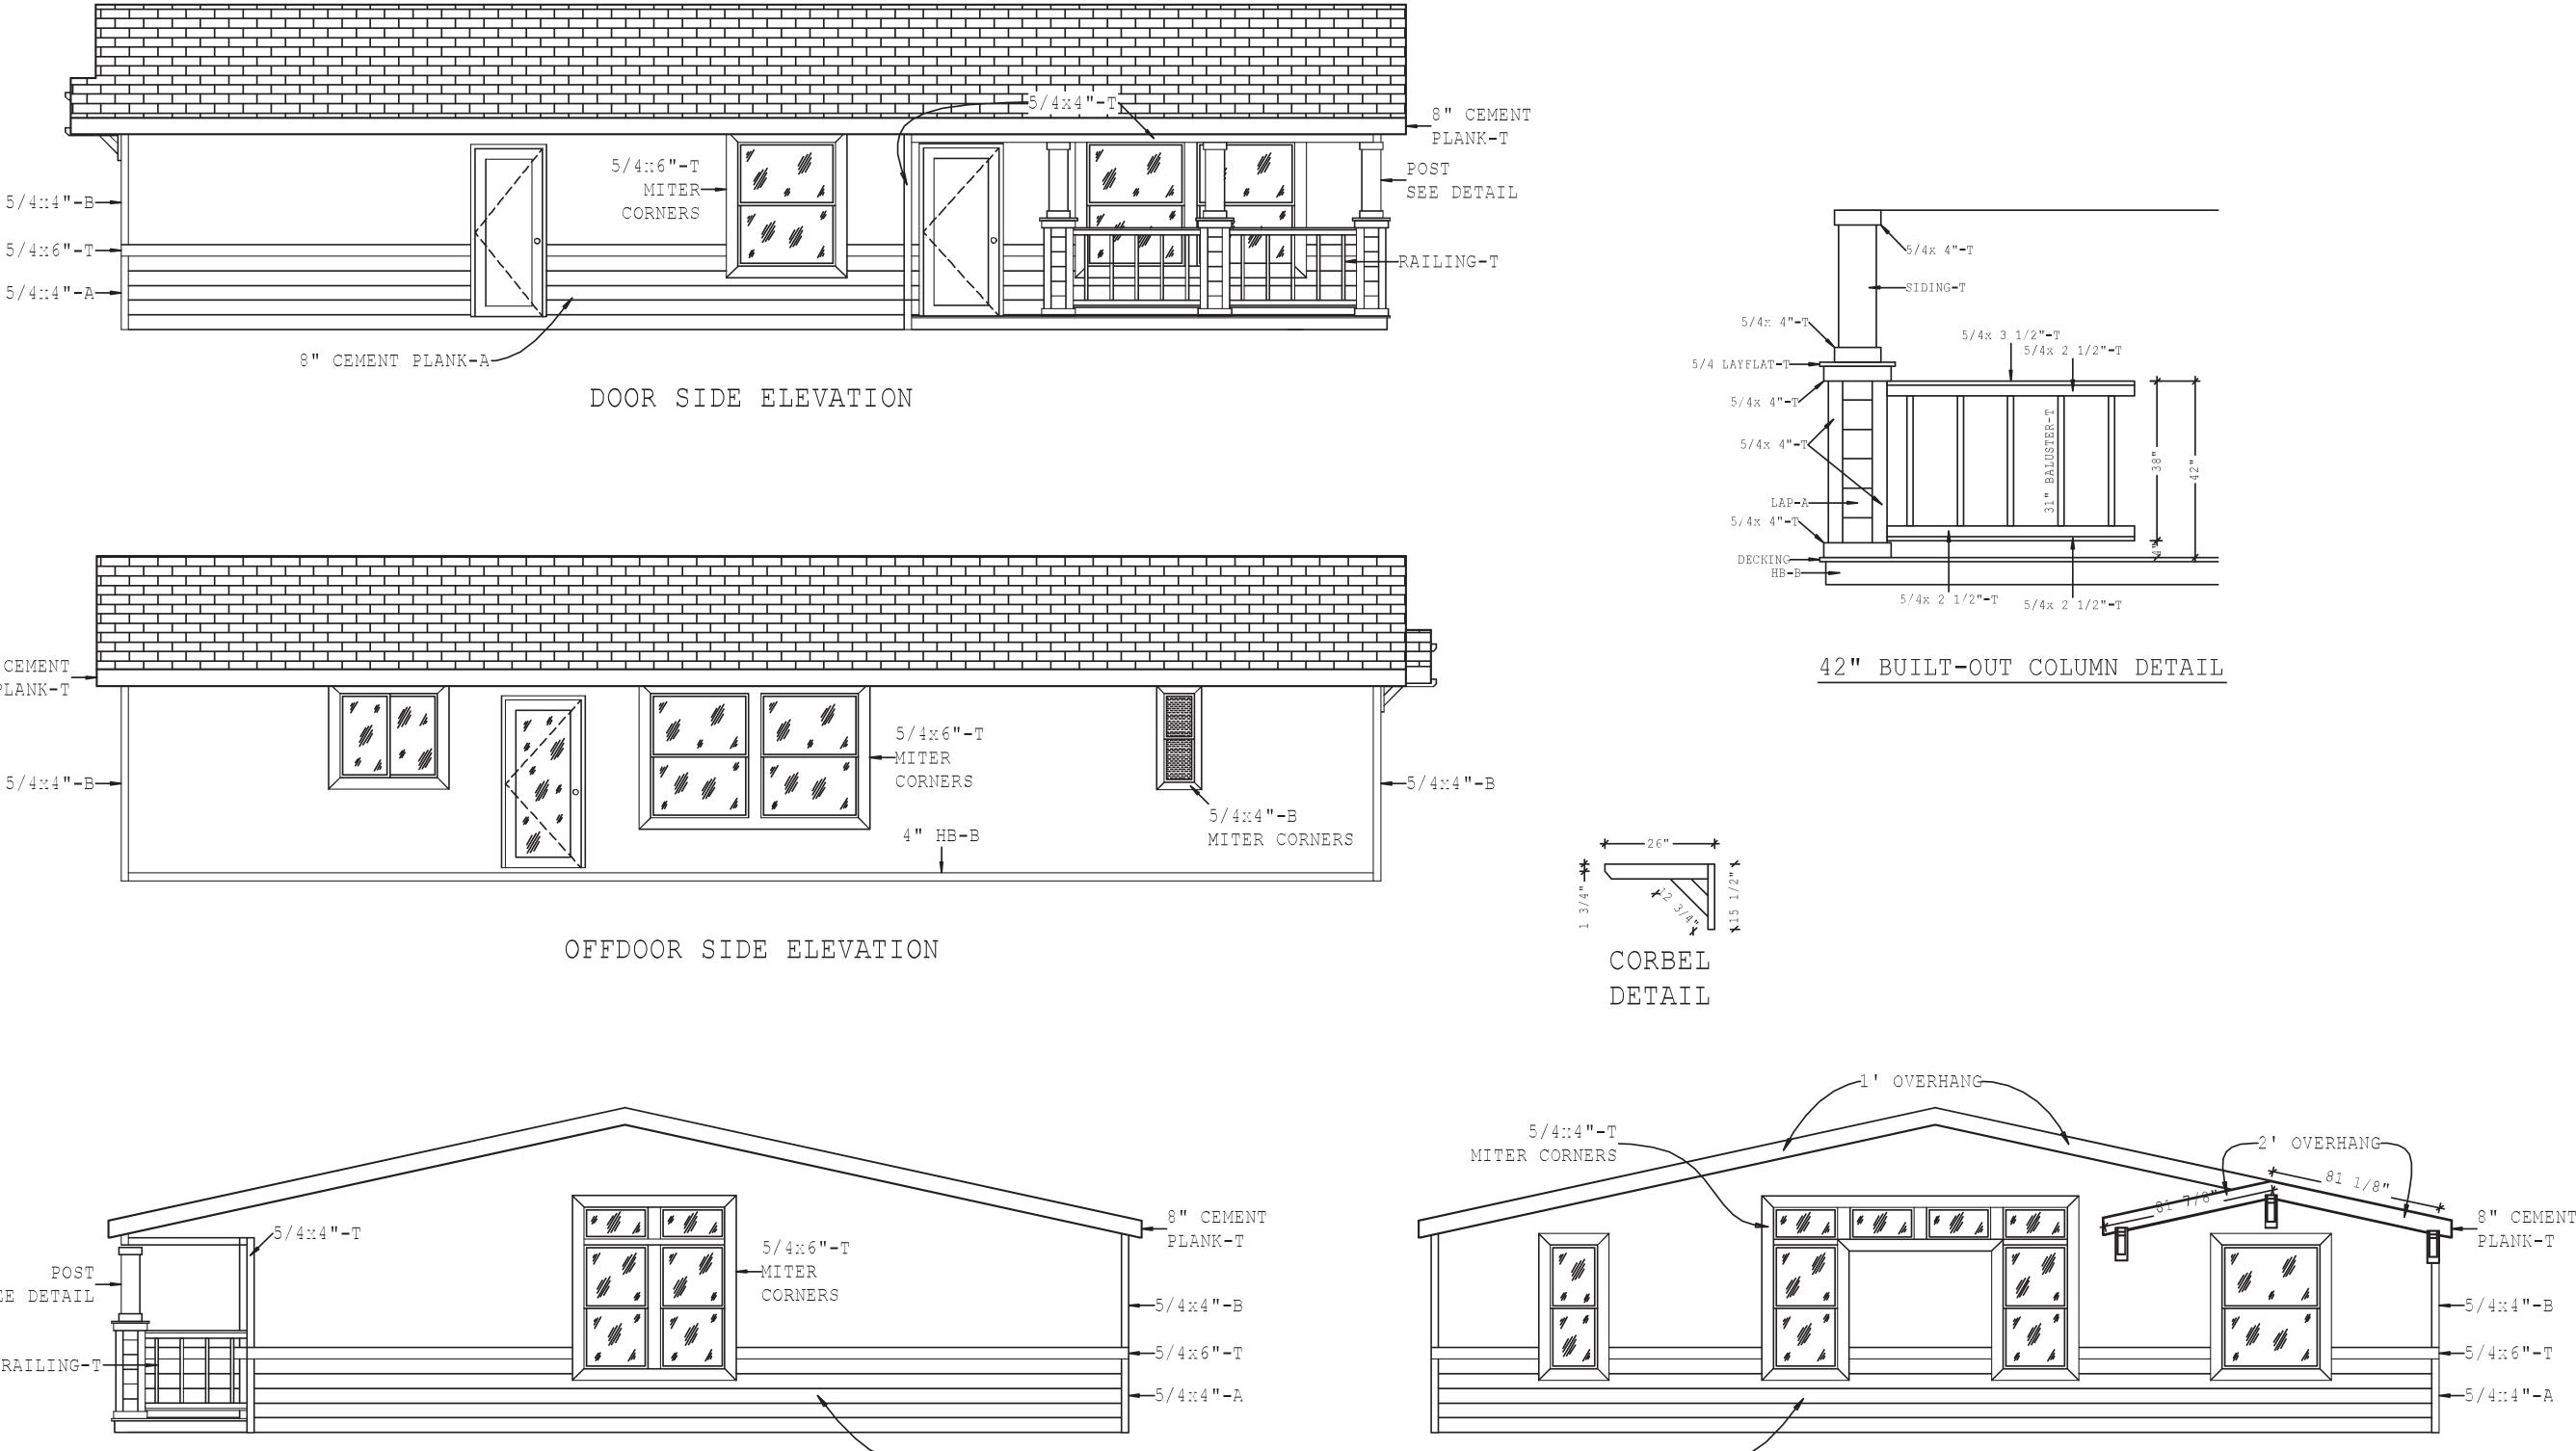

# MODEL: MR-40503A

APPROXIMATELY 2000 SQ. FT. TOTAL APPROXIMATELY 1906 SQ. FT. LIVABLE **3 BEDROOM, 2 BATH** 

NO EAVE- AWNING READY

## FRONT ELEVATION

-8" CEMENT PLANK-A

REAR ELEVATION

DURANGO ELEVATION: MR-40503A