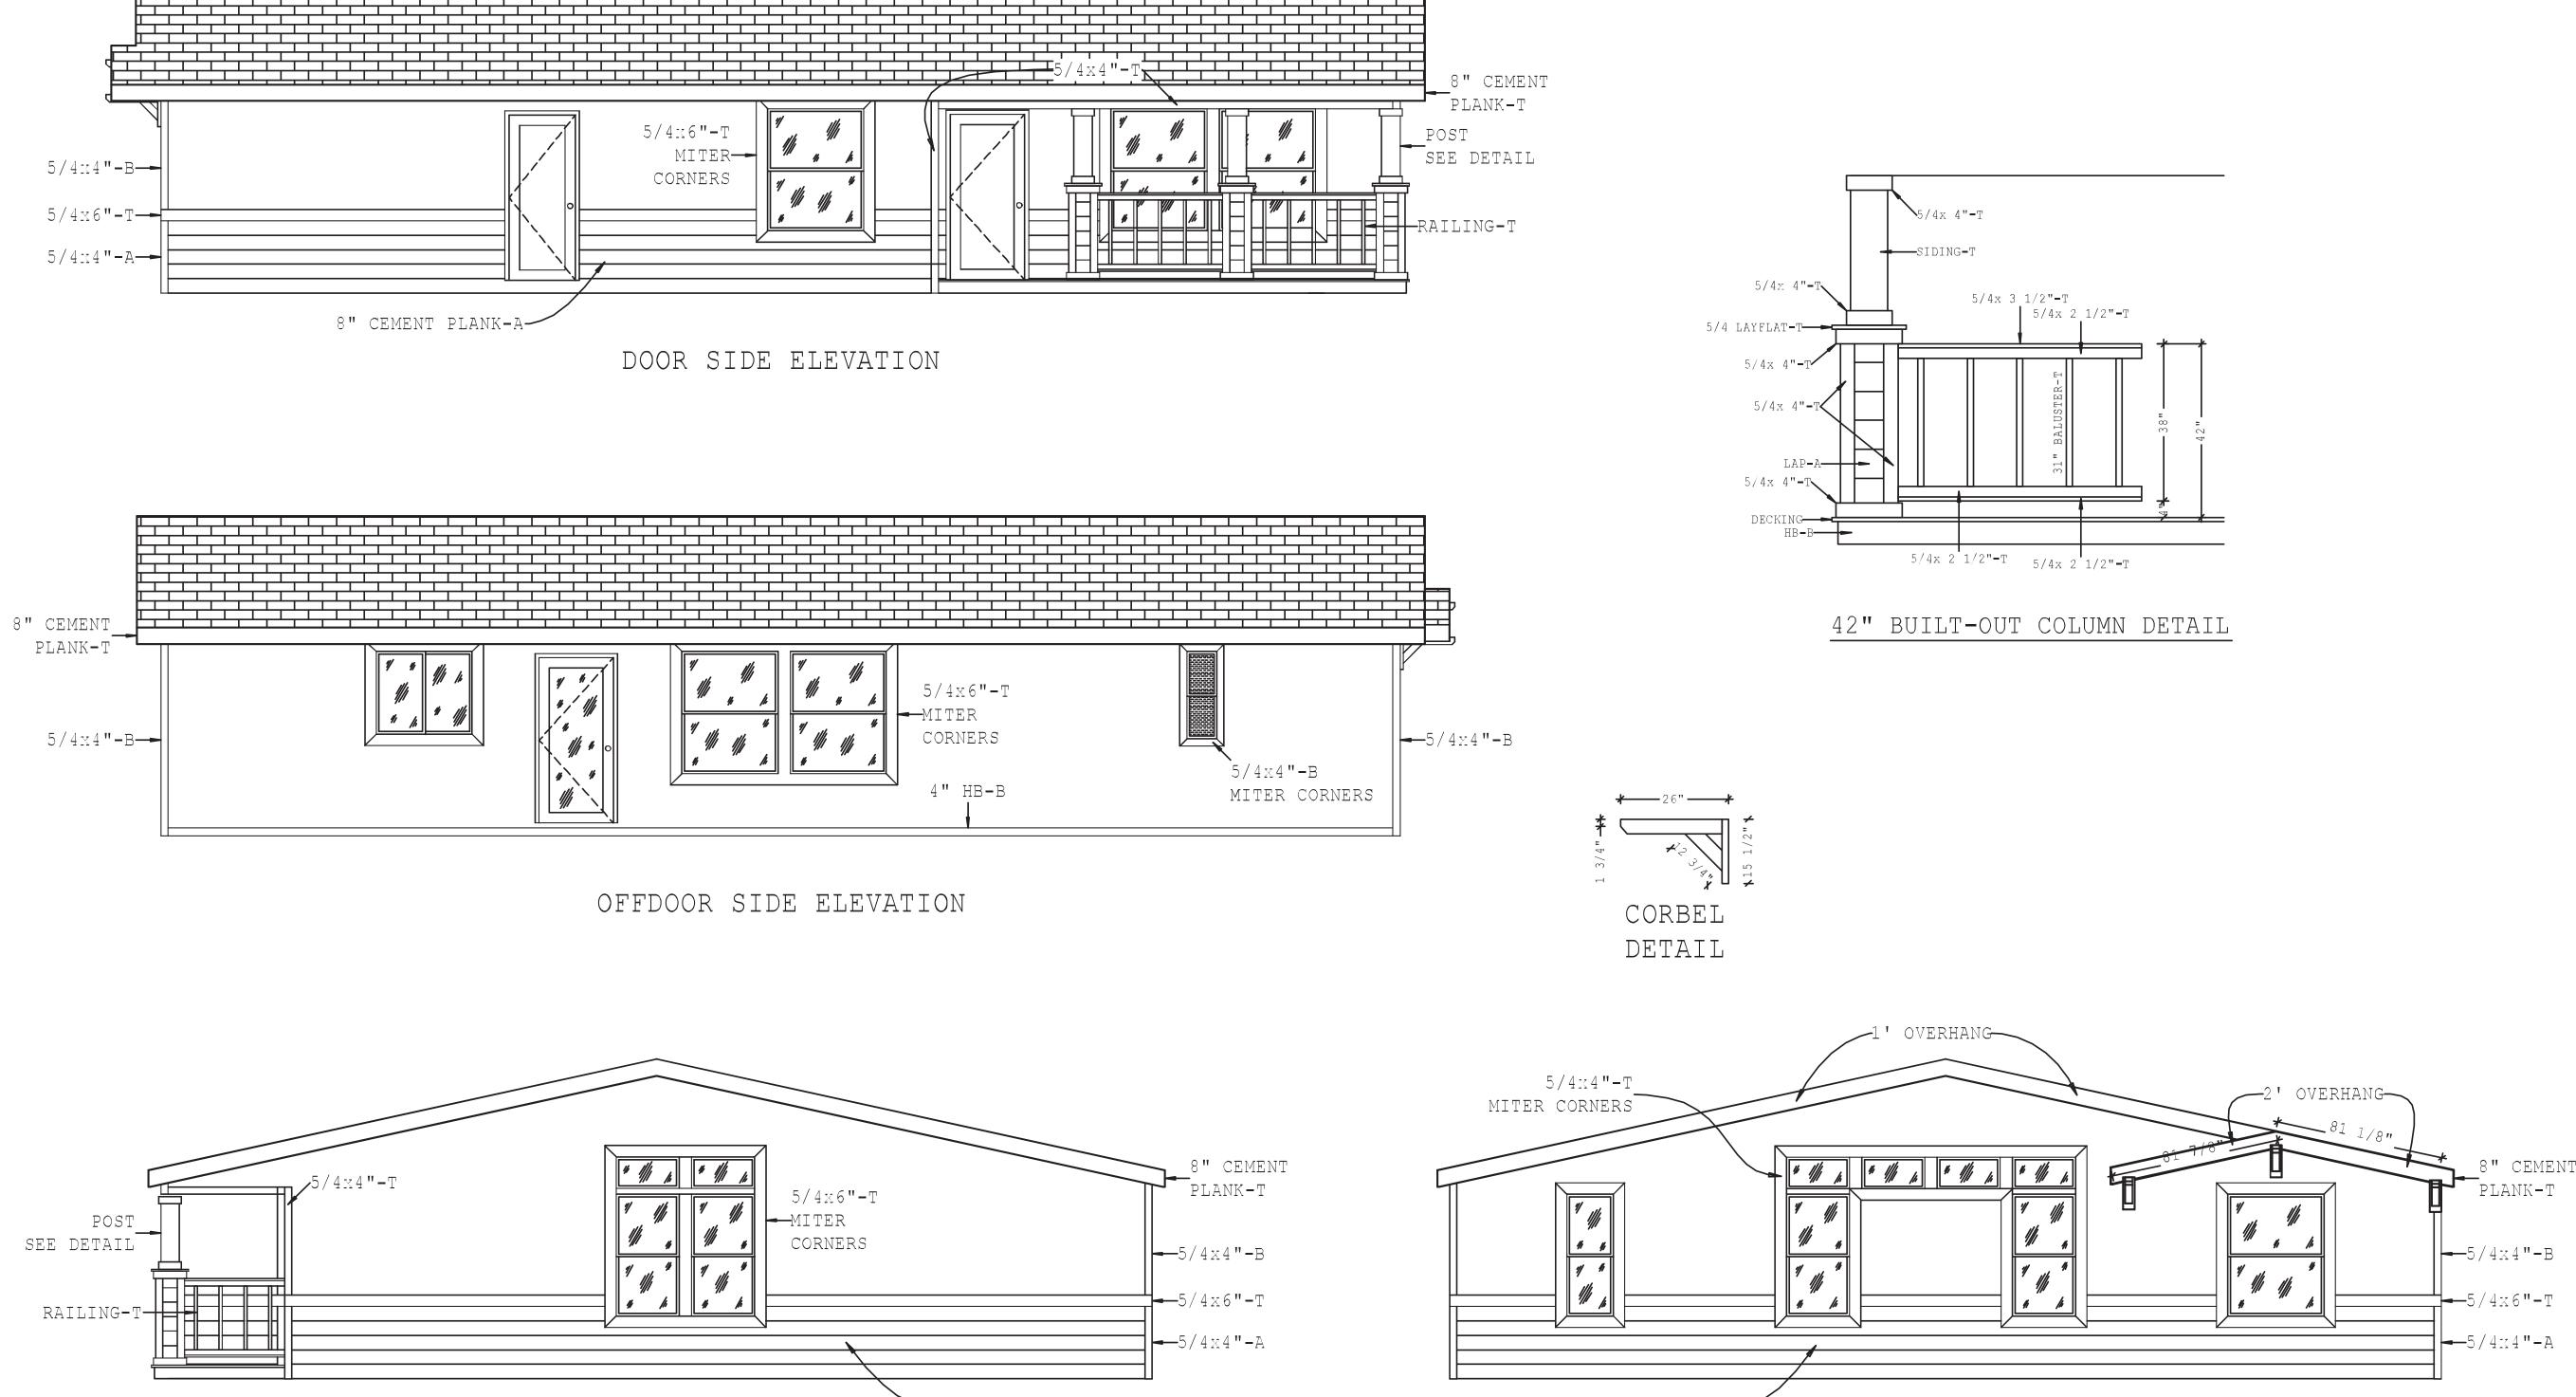

# MODEL: MR-40503A

APPROXIMATELY 2000 SQ. FT. TOTAL APPROXIMATELY 1906 SQ. FT. LIVABLE **3 BEDROOM, 2 BATH** 

NO EAVE- AWNING READY

## FRONT ELEVATION

-8" CEMENT PLANK-A

REAR ELEVATION

DURANGO ELEVATION: MR-40503A