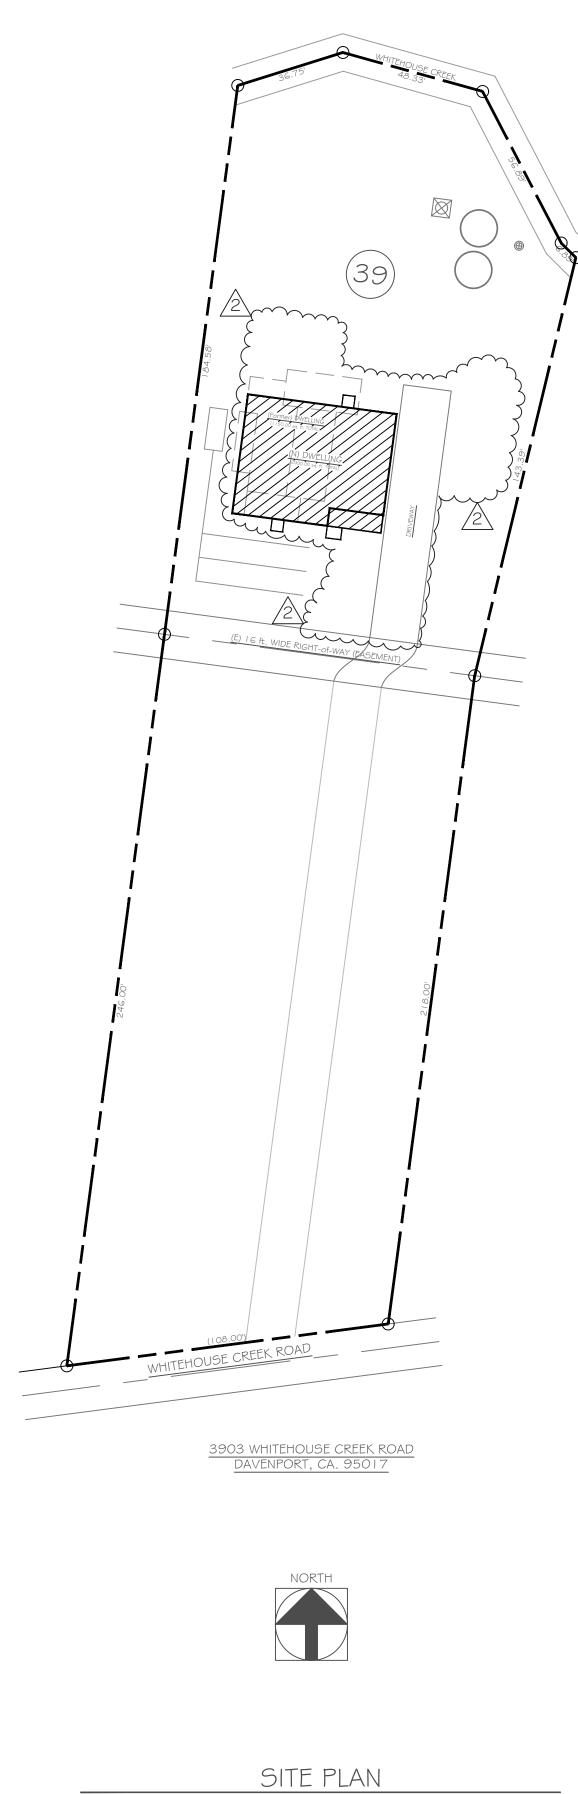

#### APPLICATON NUMBER: 221147 APN: 057-031-39 SITUS ADDRESS: 3903 Whitehouse Creek, Rd., Davenport 95017

Proposal to replace a CZU Fire destroyed 1,150 square foot single family dwelling with a 2,000 square foot dwelling. Requires a Coastal Development Permit and a determination that the proposal is exempt from further review under the California Environmental Quality Act (CEQA). Property is located on the north side of Whitehouse Creek Road, 1/3 of a mile southeast from Daffodil Lane, in Davenport (3903

#### For more information, contact the project planner identified above.

SCALE:  $\frac{1}{32}$ " = 1'-0"

3903 WHITEHOUSE CREEK ROAD DAVENPORT, CA. 95017