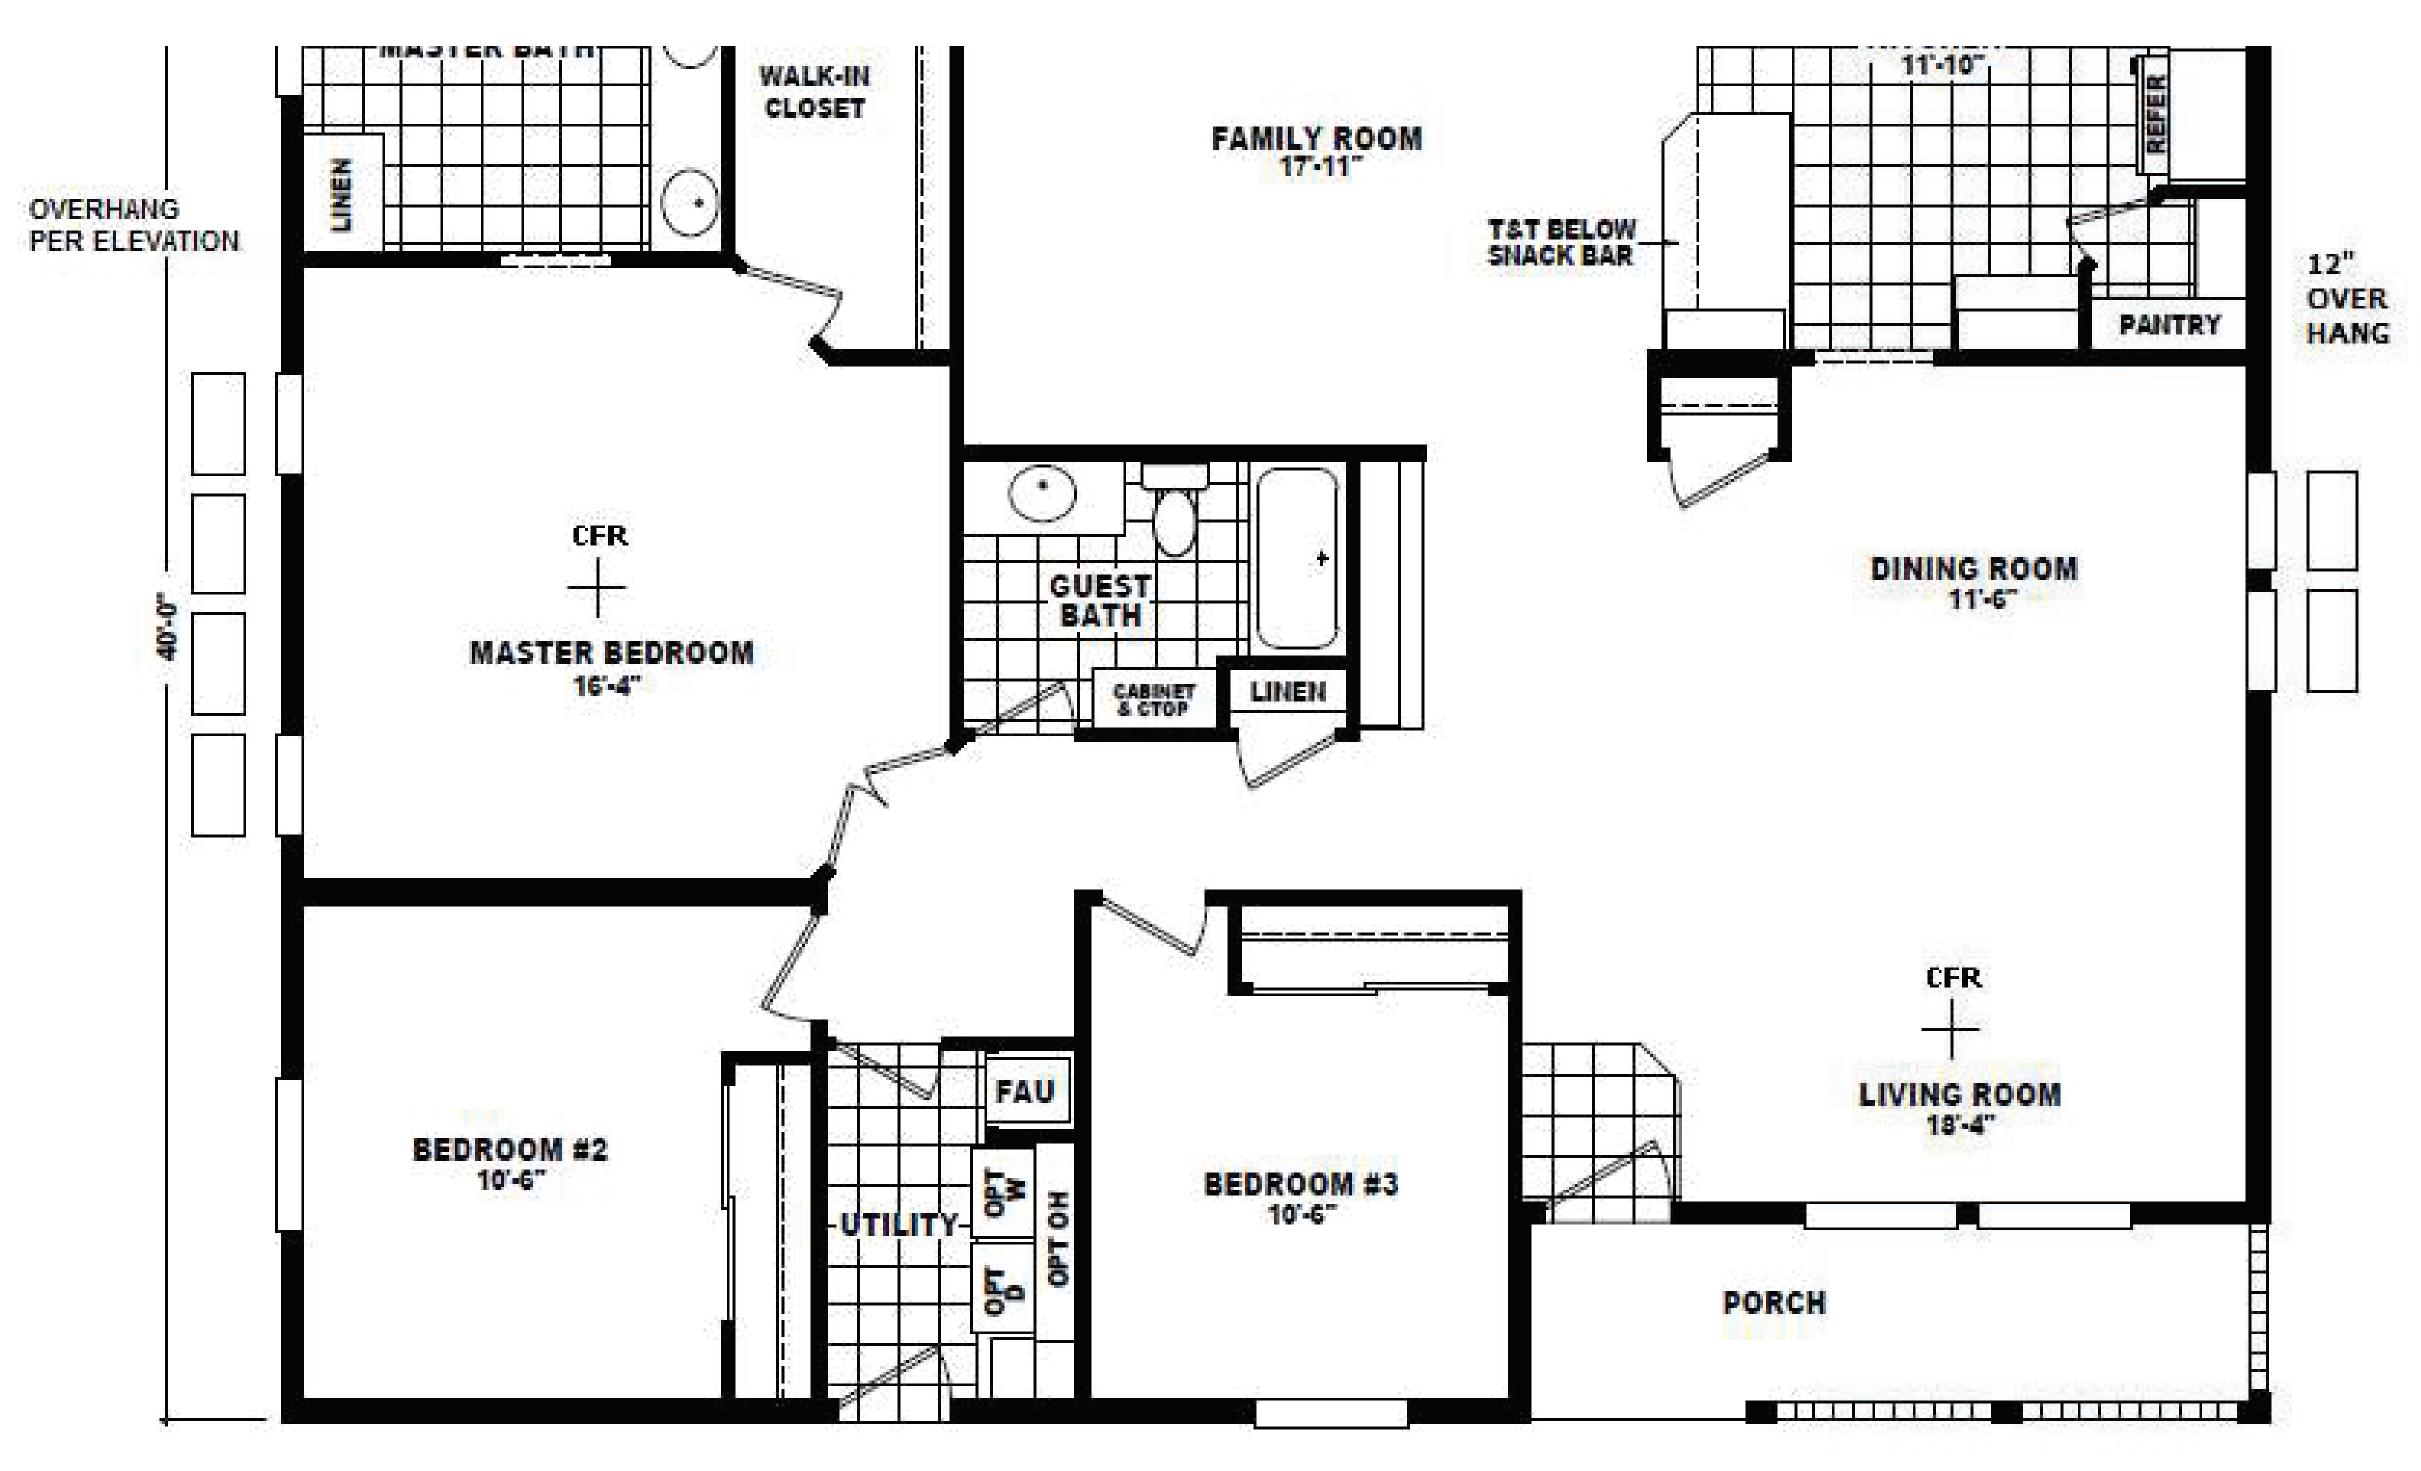

# MODEL: MR-40503A

APPROXIMATELY 2000 SQ. FT. TOTAL APPROXIMATELY 1906 SQ. FT. LIVABLE **3 BEDROOM, 2 BATH** 

NO EAVE- AWNING READY

## FRONT ELEVATION

-8" CEMENT PLANK-A

REAR ELEVATION

DURANGO ELEVATION: MR-40503A