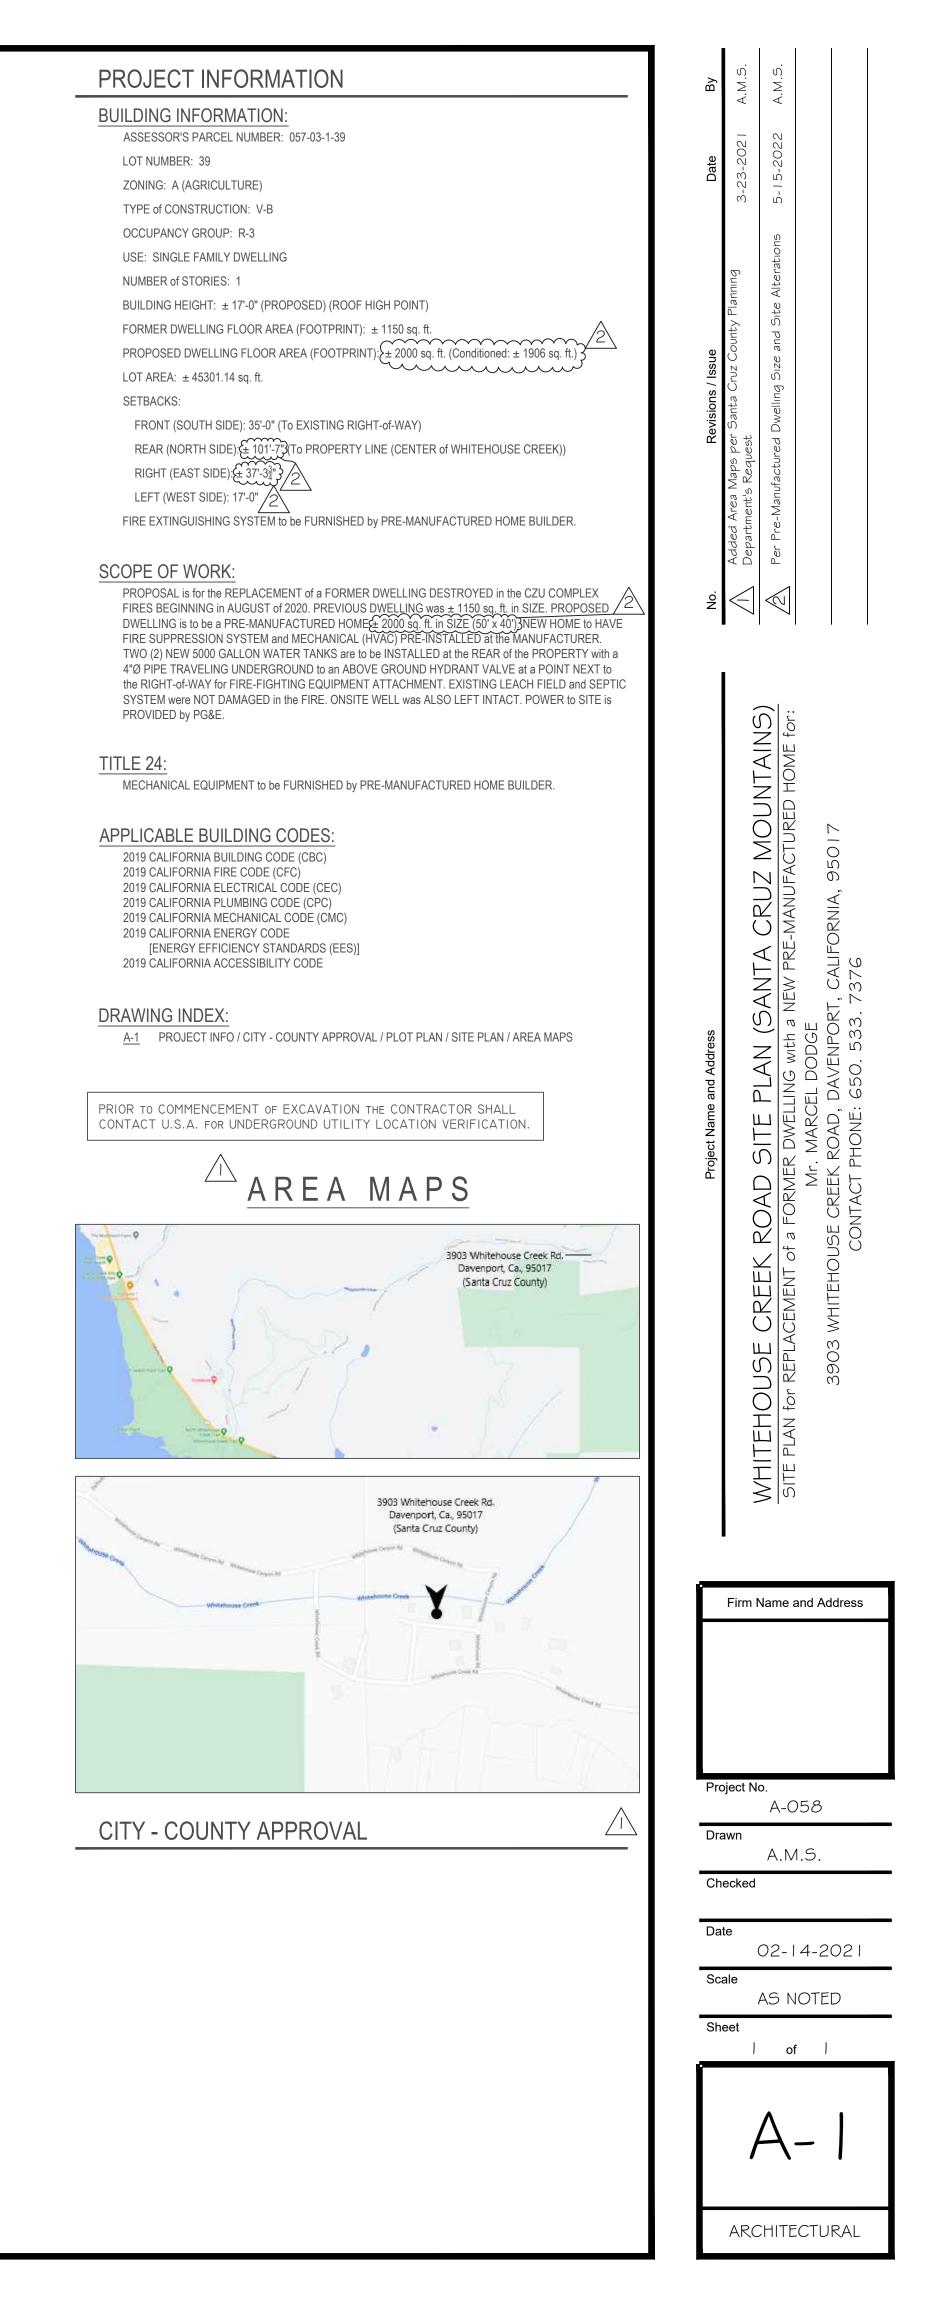

#### APPLICATON NUMBER: 221147 APN: 057-031-39 SITUS ADDRESS: 3903 Whitehouse Creek, Rd., Davenport 95017

Proposal to replace a CZU Fire destroyed 1,150 square foot single family dwelling with a 2,000 square foot dwelling. Requires a Coastal Development Permit and a determination that the proposal is exempt from further review under the California Environmental Quality Act (CEQA). Property is located on the north side of Whitehouse Creek Road, 1/3 of a mile southeast from Daffodil Lane, in Davenport (3903

Whitehouse Creek Rd.).

OWNER: Marcel Dodge APPLICANT: Marcel Dodge SUPERVISORIAL DISTRICT: 3 PLANNER: Sheila McDaniel, (831) 454-2255 EMAIL: Sheila.McDaniel@santacruzcounty.us

Public comments must be received by 5:00 p.m. August 09, 2022.