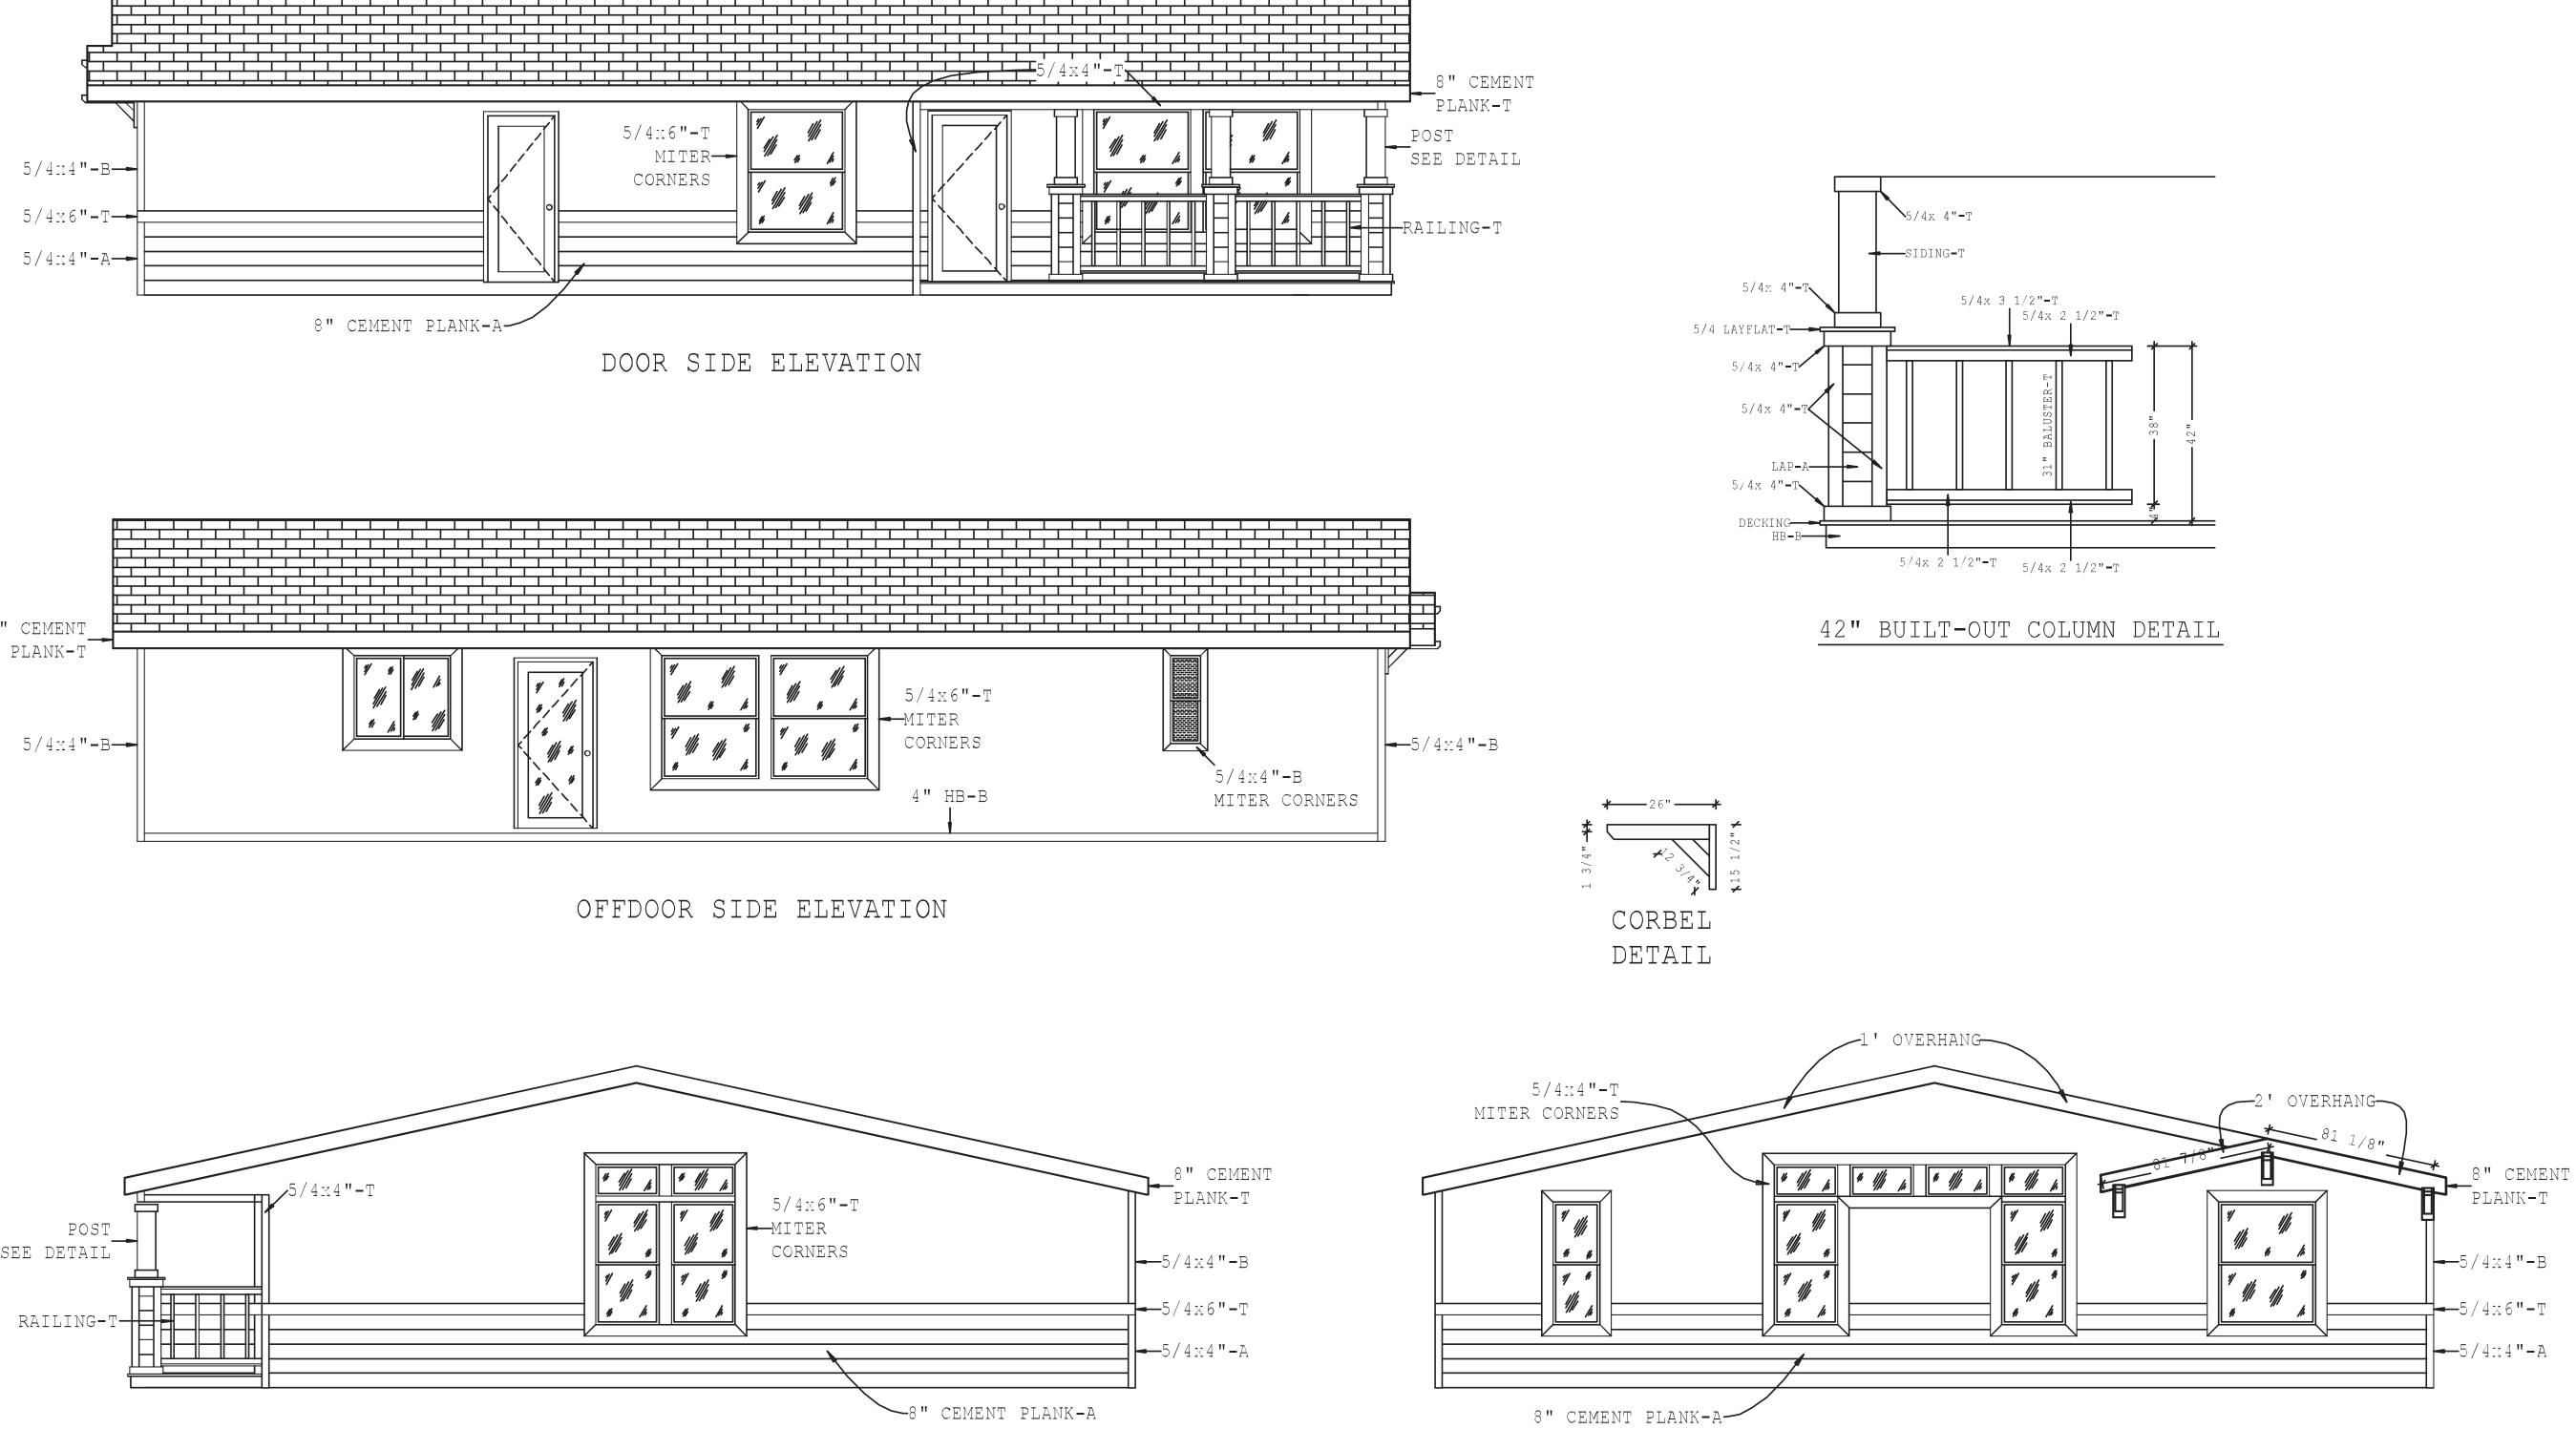

# MODEL: MR-40503A

APPROXIMATELY 2000 SQ. FT. TOTAL APPROXIMATELY 1906 SQ. FT. LIVABLE **3 BEDROOM, 2 BATH** 

NO EAVE- AWNING READY

## FRONT ELEVATION

-8" CEMENT PLANK-A

REAR ELEVATION

DURANGO ELEVATION: MR-40503A