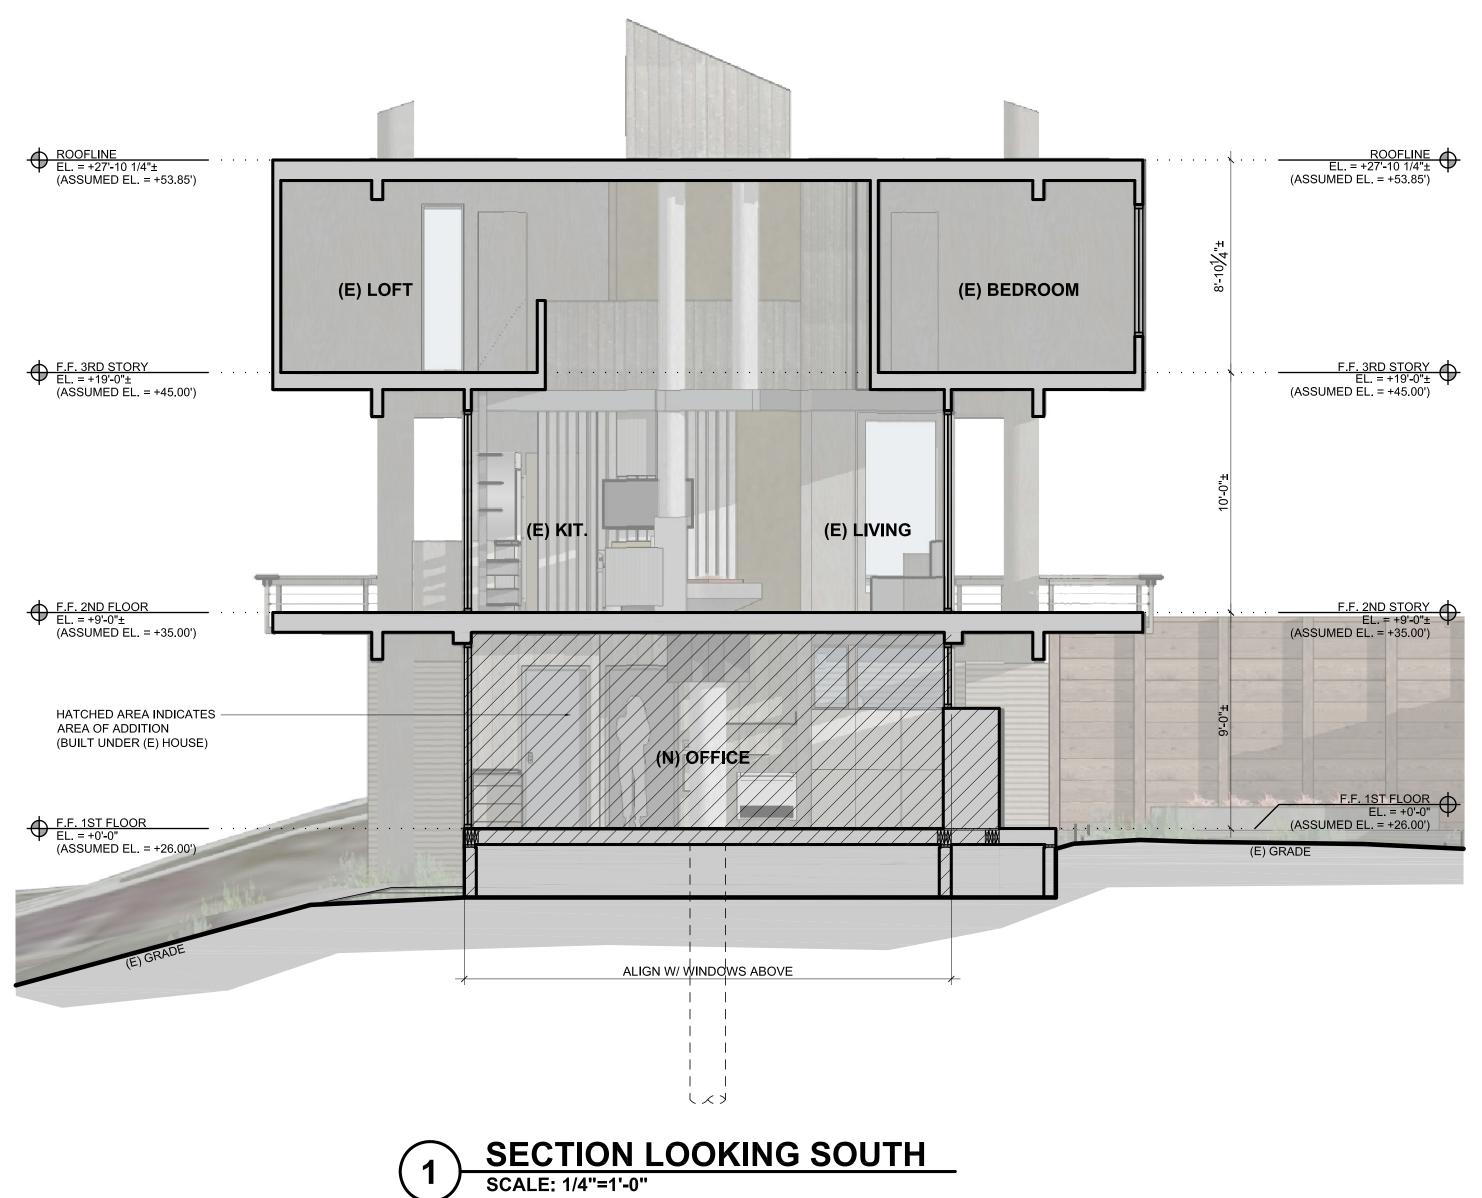

SITUS ADDRESS: 23 Plover Circle, Watsonville, 95076

Proposal to build a 368 square foot addition at ground level to an existing 1577 square foot single family dwelling, resulting in a threestory structure with 2 bedrooms and 2 baths.

EA DESCRIPTION:

PROPOSED SECTIONS SCALE: 1/4"=1'-0"

PRINTED: APRIL 21, 2023

PROPOSED SECTIONS SCALE: 1/4" = 1'-0"