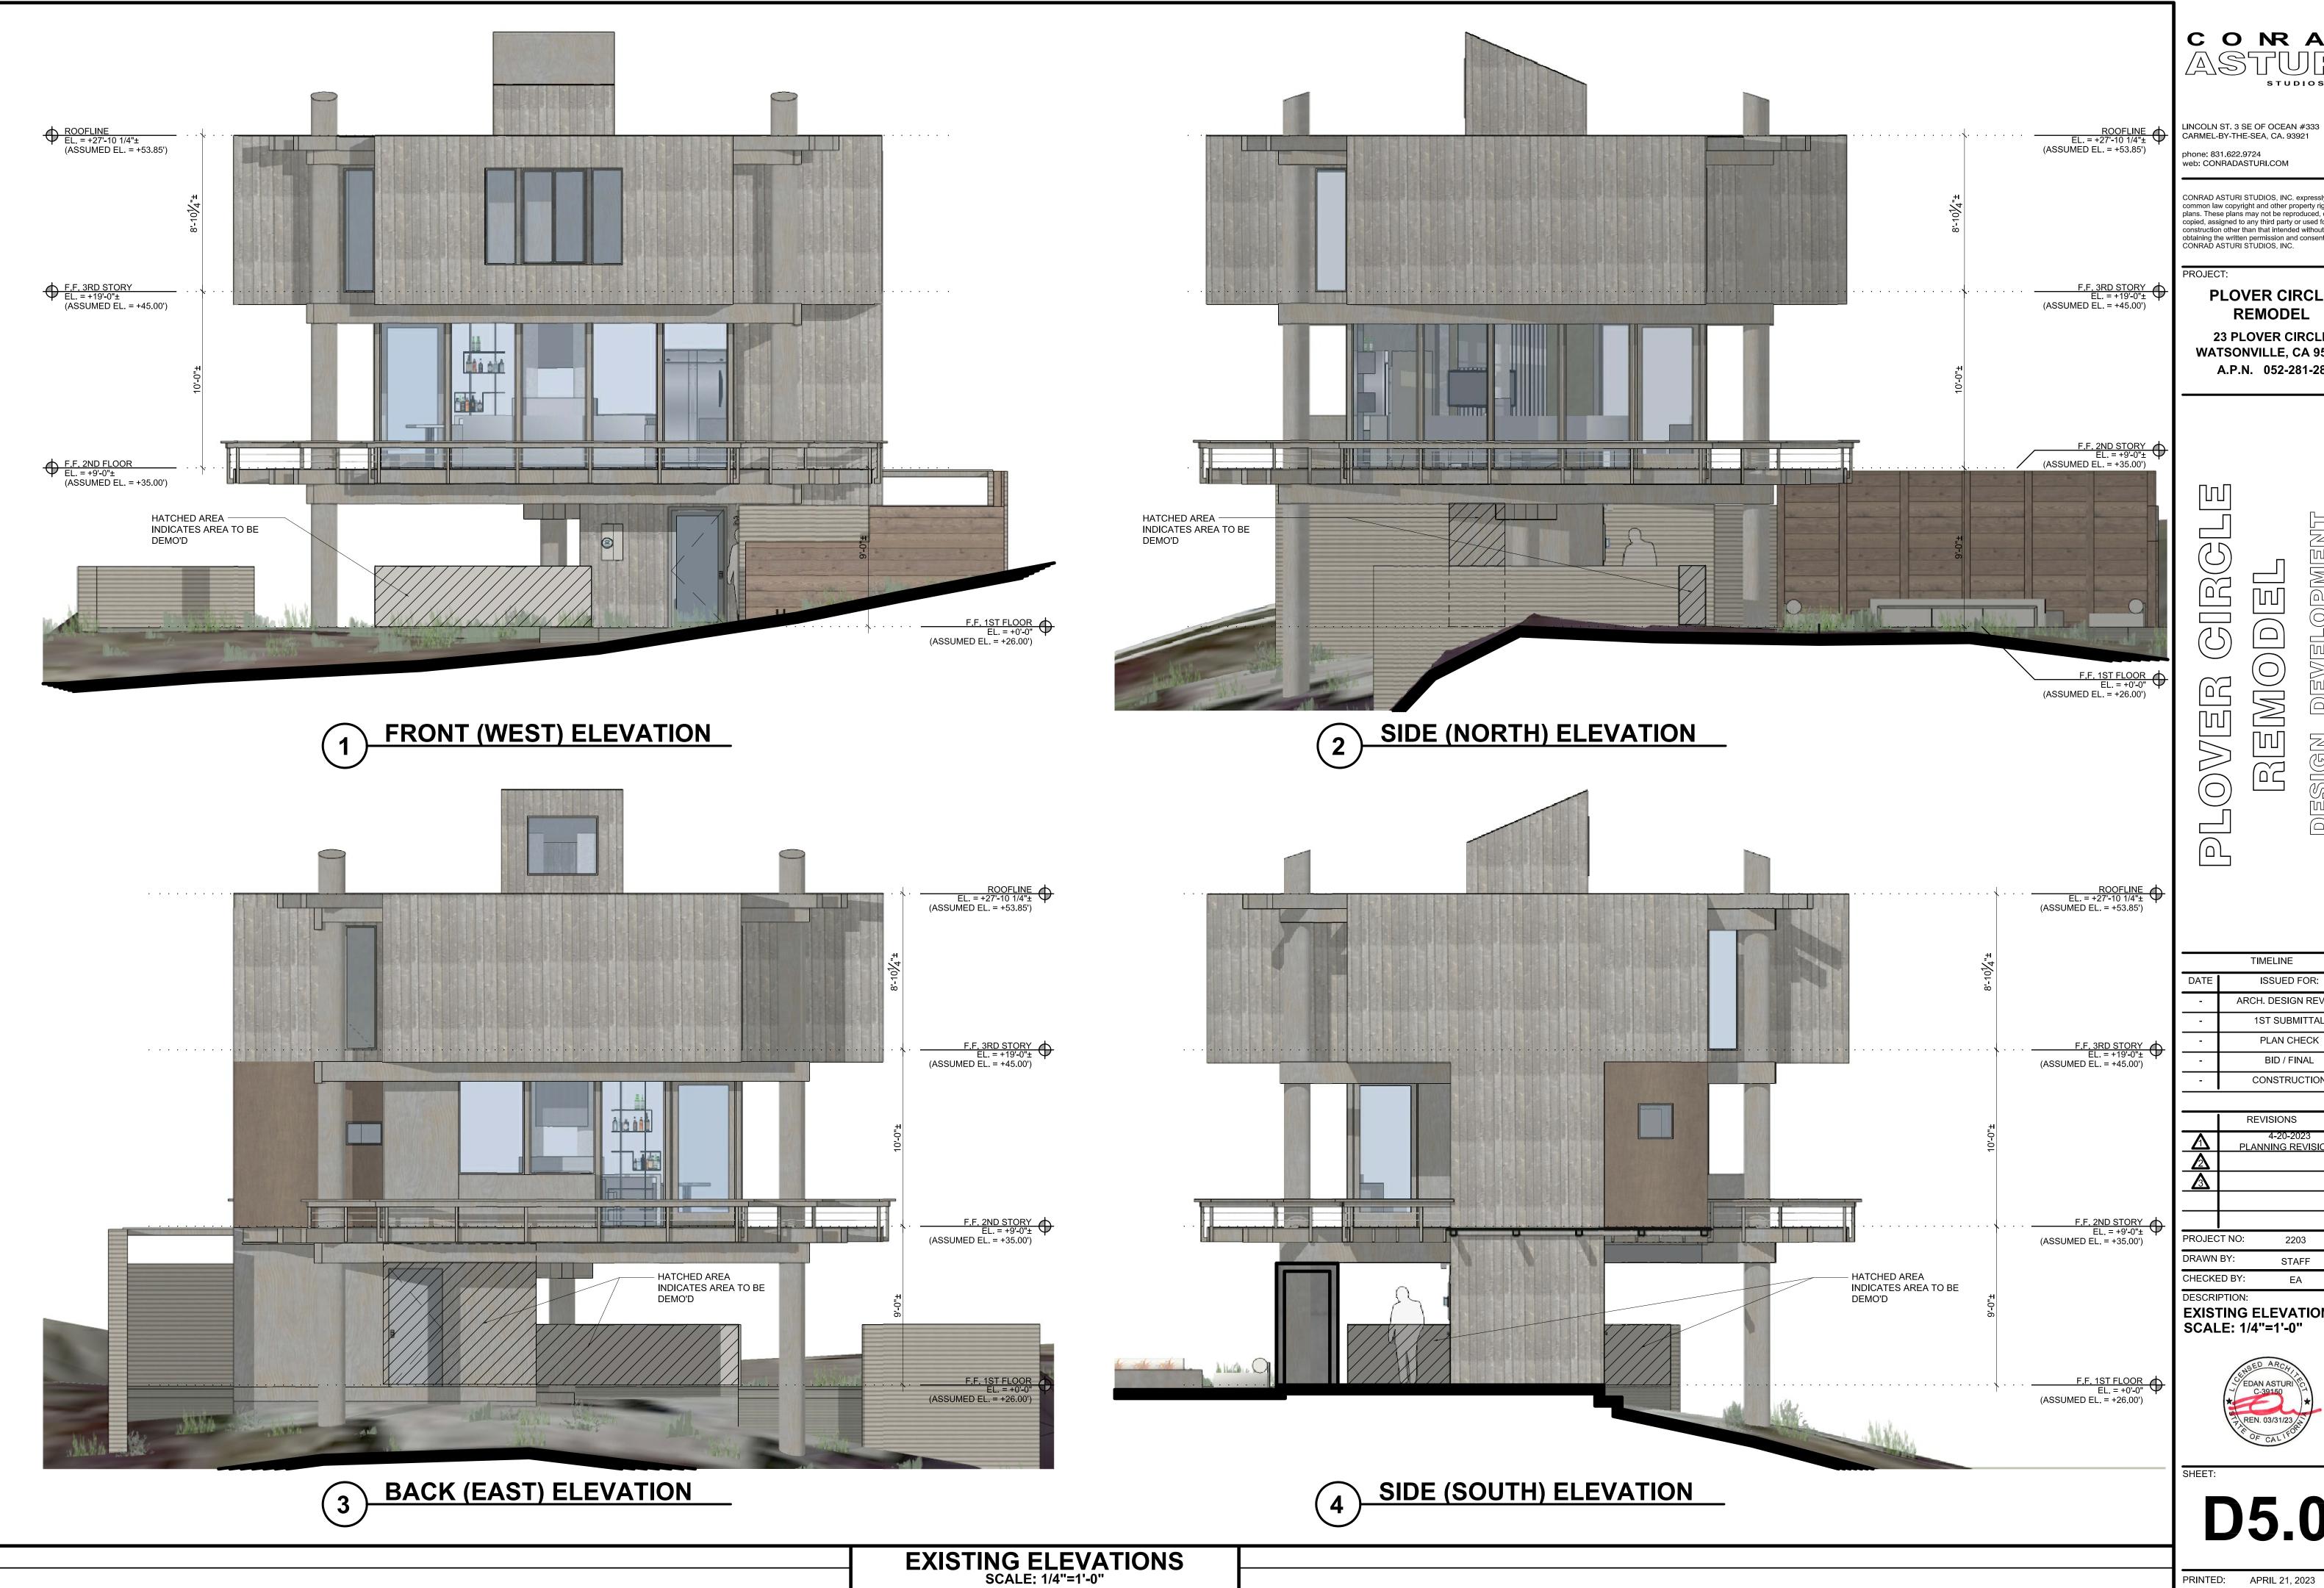

PROJECT NO: 2203 DRAWN BY: STAFF EA

CHECKED BY: DESCRIPTION:

EXISTING ELEVATIONS SCALE: 1/4"=1'-0"

**D5.0** 