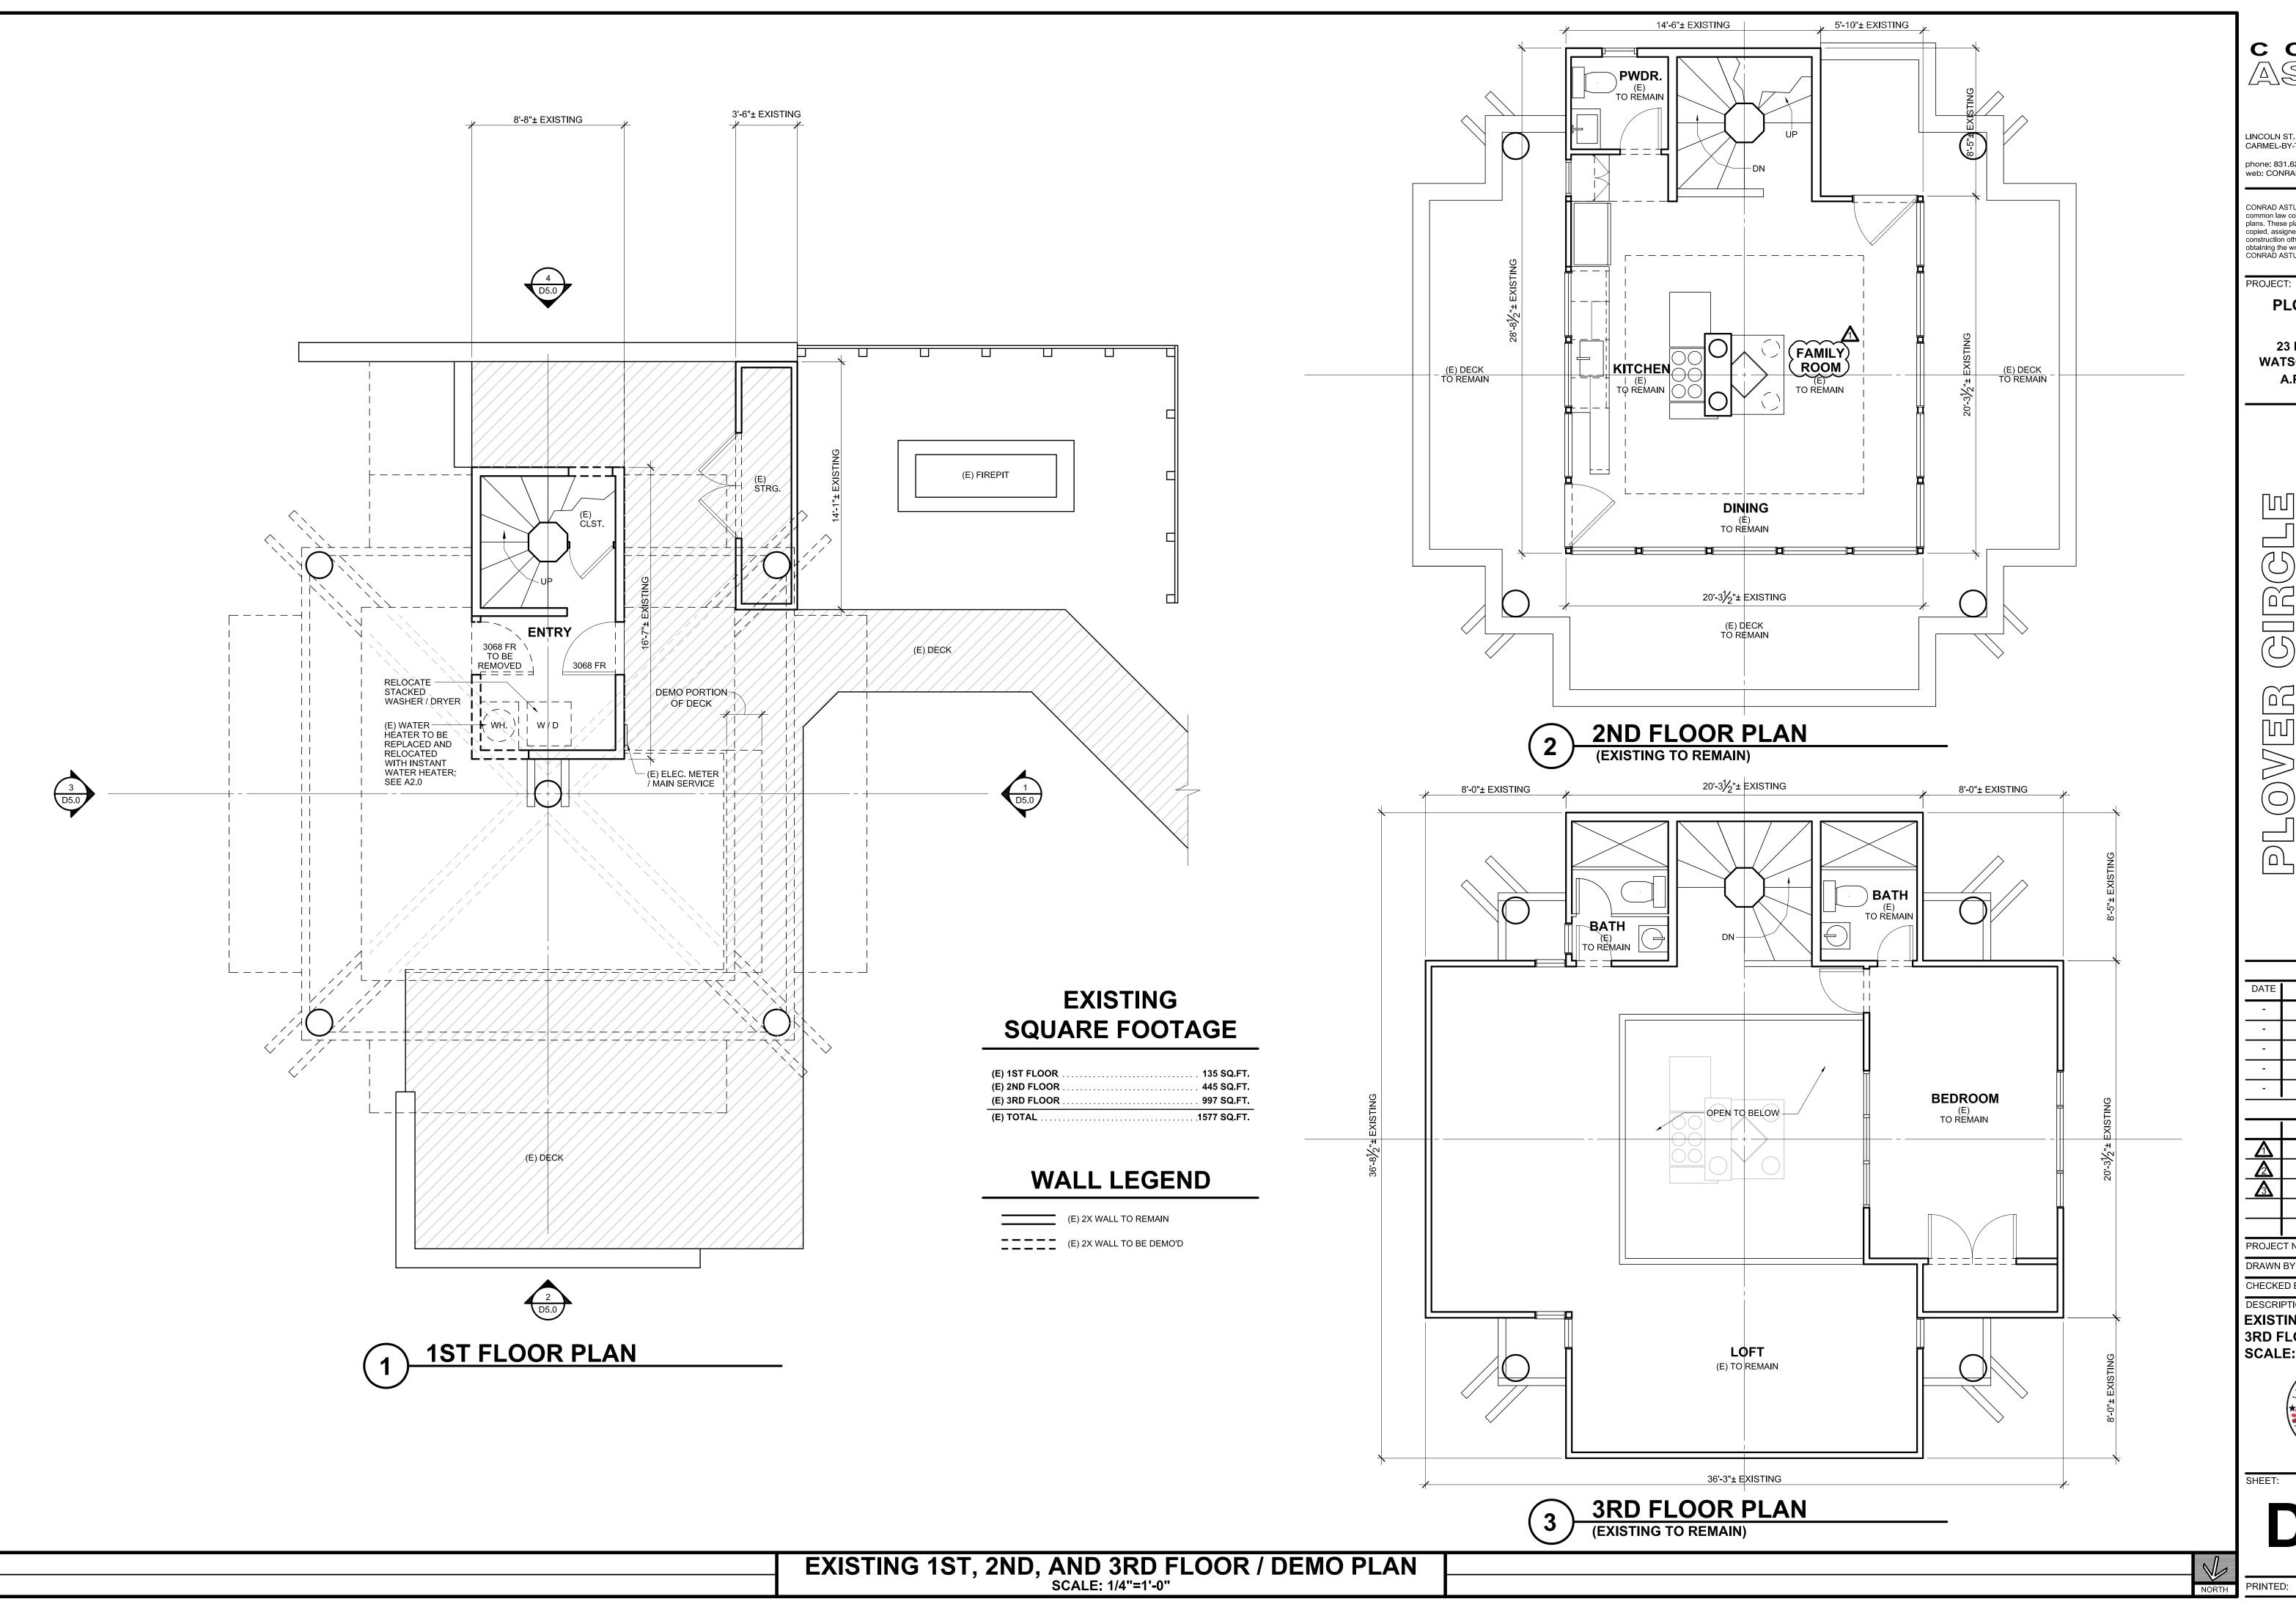

PROJECT NO: 2203 DRAWN BY: CHECKED BY:

DESCRIPTION: EXISTING 1ST, 2ND, AND 3RD FLOOR / DEMO PLAN SCALE: 1/4"=1'-0"

**D2.0** 

CONAD ASTUDIOS INC.

LINCOLN ST. 3 SE OF OCEAN #333 CARMEL-BY-THE-SEA, CA. 93921

PROJECT:

PLOVER CIRCLE REMODEL

23 PLOVER CIRCLE WATSONVILLE, CA 95076 A.P.N. 052-281-28

TIMELINE ISSUED FOR: ARCH. DESIGN REVIEW 1ST SUBMITTAL PLAN CHECK BID / FINAL CONSTRUCTION

REVISIONS 4-20-2023 PLANNING REVISIONS

PROJECT NO: 2203 DRAWN BY: STAFF EA

CHECKED BY: DESCRIPTION:

EXISTING ELEVATIONS SCALE: 1/4"=1'-0"

**D5.0** 

## PROPOSED SQUARE FOOTAGE

| (N) 1ST FLOOR OFFICE ADDITION |     |
|-------------------------------|-----|
| (E) TOTAL                     |     |
| (E) 3RD FLOOR                 | 997 |
| (E) 2ND FLOOR                 | 445 |
| (E) 1ST FLOOR                 | 135 |