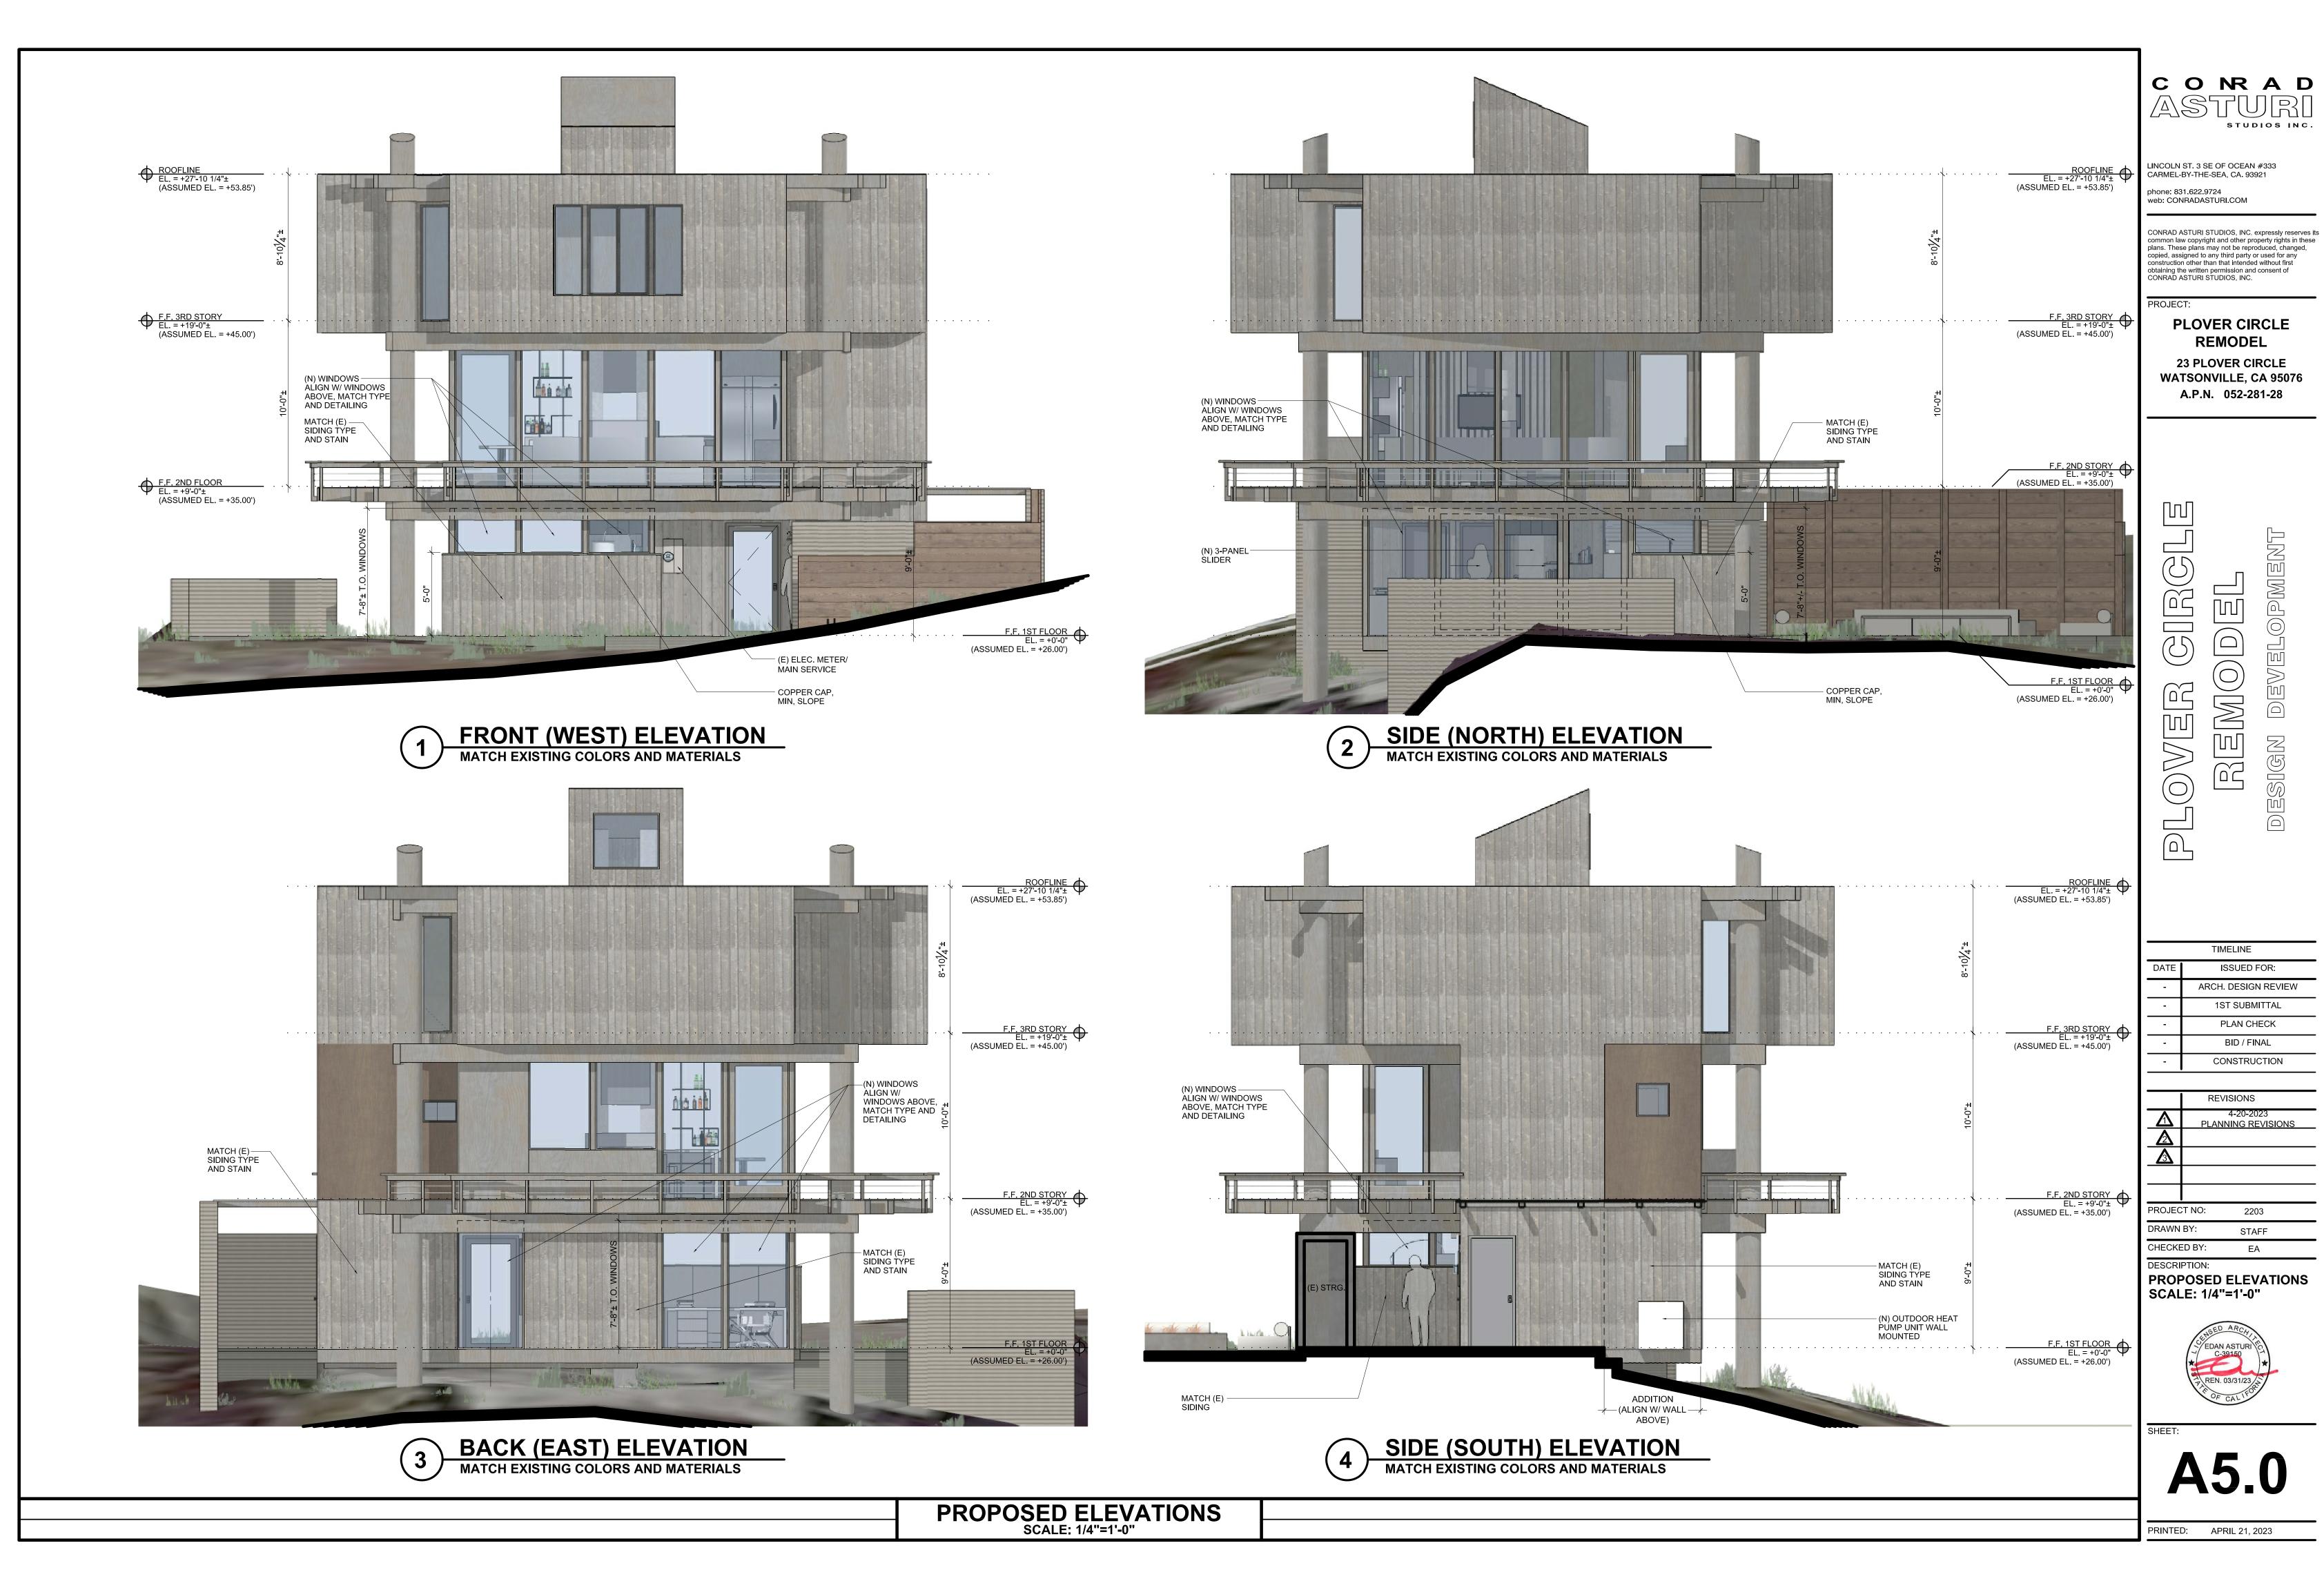

SITUS ADDRESS: 23 Plover Circle, Watsonville, 95076

Proposal to build a 368 square foot addition at ground level to an existing 1577 square foot single family dwelling, resulting in a threestory structure with 2 bedrooms and 2 baths.

Requires a Coastal Development Permit.

Project is located in the San Andreas General Plan Area, within the Paiaro Dunes Special Subdivision in the Plover Circle cul de sac (23 Plover Circle).

**OWNER: Thomas Batten** APPLICANT: Edan Asturi

PROJECT NO: 2203 DRAWN BY: STAFF EA

CHECKED BY: DESCRIPTION:

EXISTING ELEVATIONS SCALE: 1/4"=1'-0"

**D5.0** 