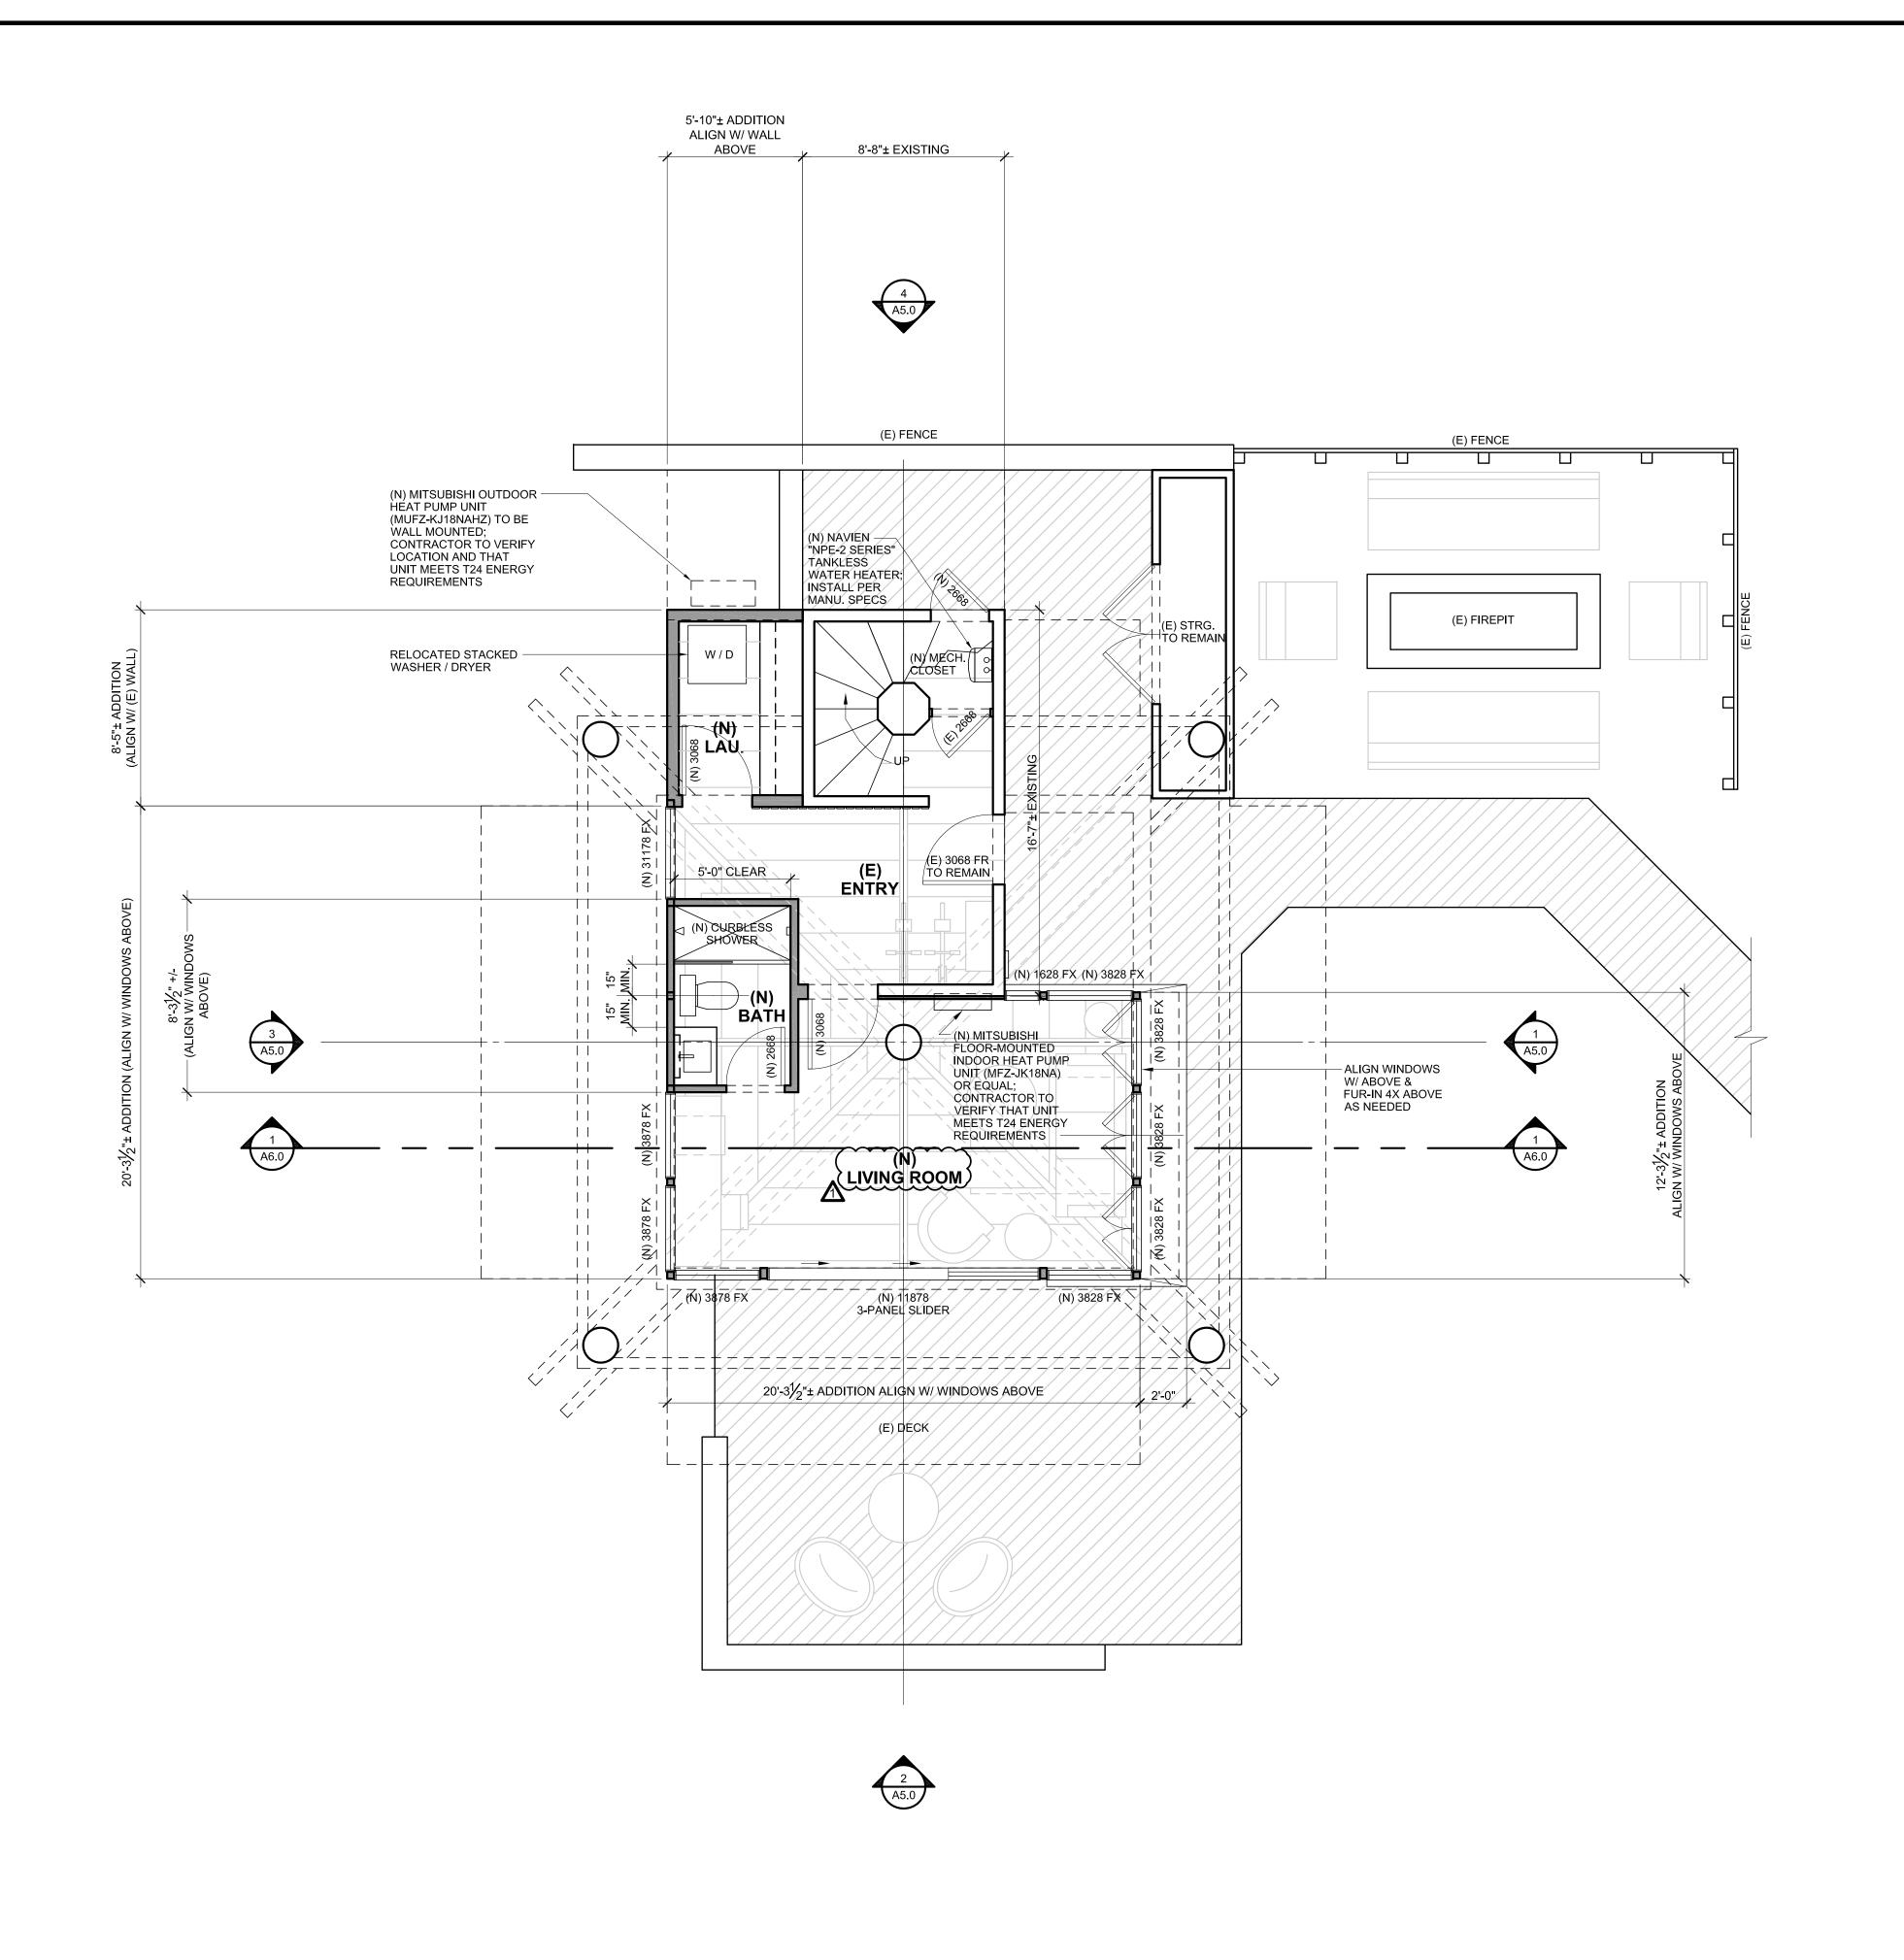

DRAWN BY: STAFF
CHECKED BY: EA
DESCRIPTION:
PROPOSED 1ST FLOOR

PLAN SCALE: 1/4"=1'-0"

A2.0

CORAD ASTUDIOS INC.

LINCOLN ST. 3 SE OF OCEAN #333 CARMEL-BY-THE-SEA, CA. 93921

phone: 831.622.9724 web: CONRADASTURI.COM