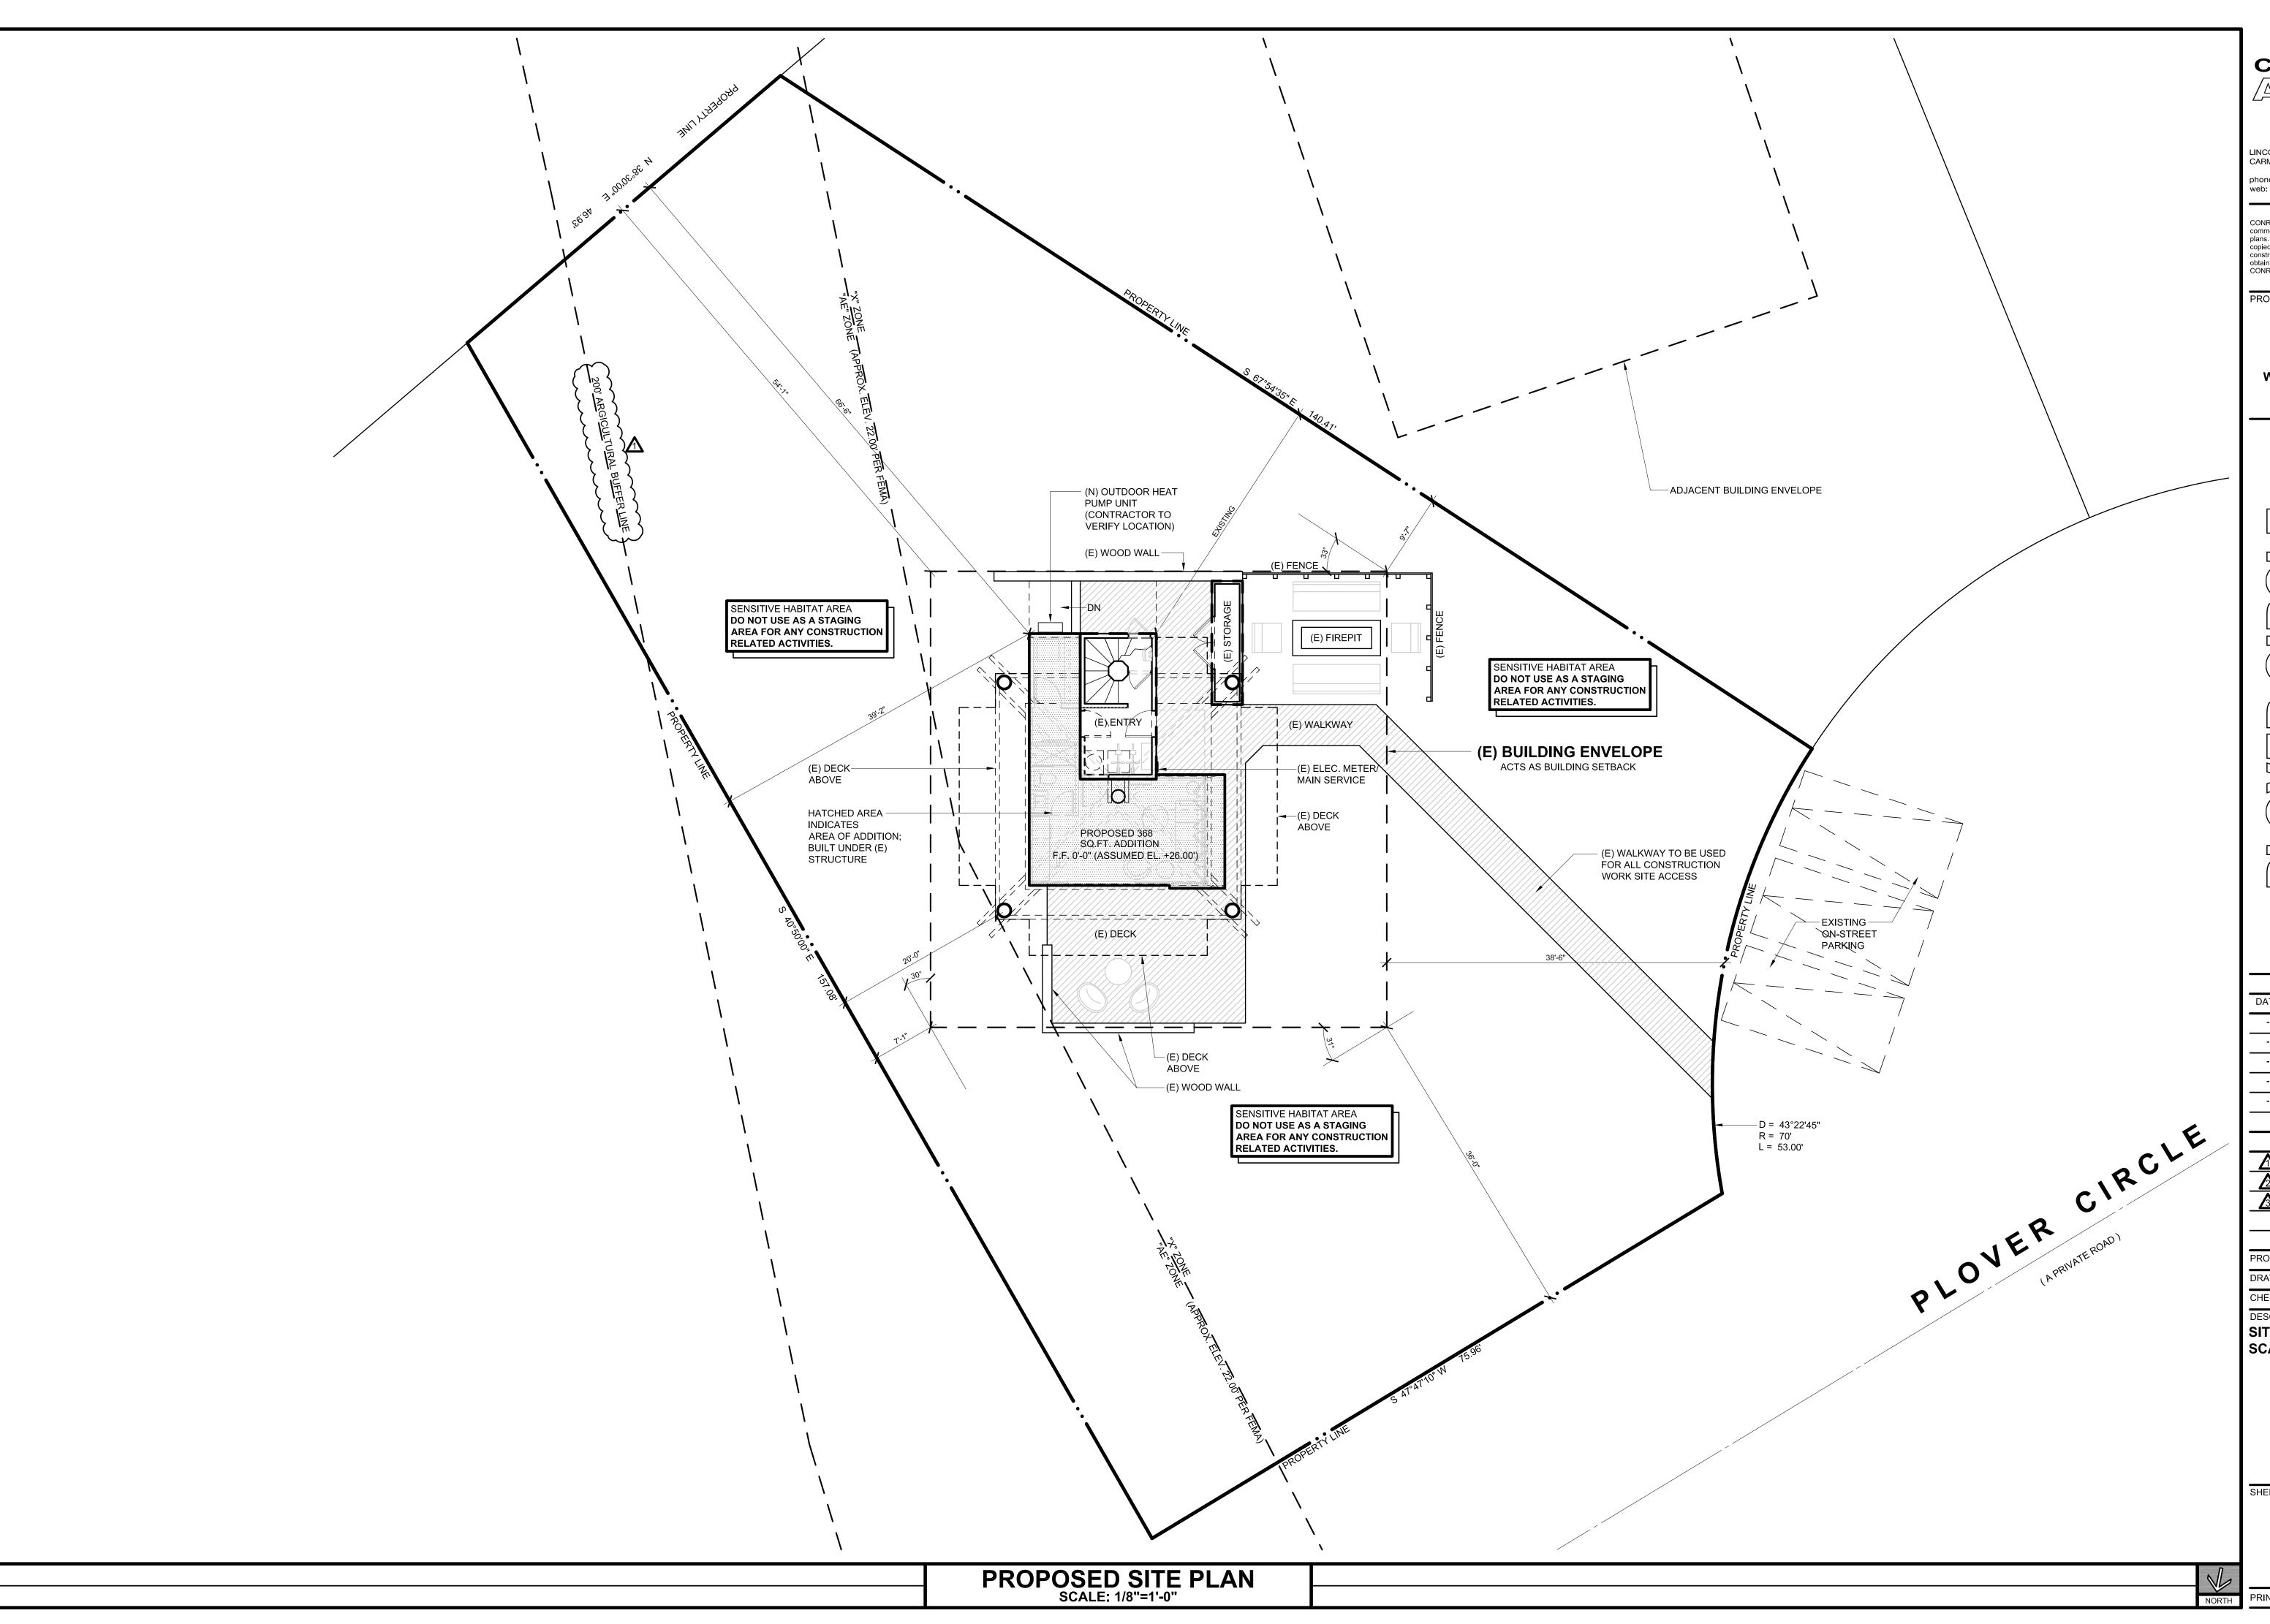

SITUS ADDRESS: 23 Plover Circle, Watsonville, 95076

Proposal to build a 368 square foot addition at ground level to an existing 1577 square foot single family dwelling, resulting in a threestory structure with 2 bedrooms and 2 baths.

SITE PLAN SCALE: 1/8"=1'-0"

A1.0

CORAD ASTURI STUDIOS INC.

LINCOLN ST. 3 SE OF OCEAN #333

CARMEL-BY-THE-SEA, CA. 93921 phone: 831.622.9724 web: CONRADASTURI.COM

CONRAD ASTURI STUDIOS, INC. expressly reserves its common law copyright and other property rights in these plans. These plans may not be reproduced, changed, copied, assigned to any third party or used for any construction other than that intended without first betaining the written promisely and property of obtaining the written permission and consent of CONRAD ASTURI STUDIOS, INC.

PROJECT:

**PLOVER CIRCLE** REMODEL

23 PLOVER CIRCLE WATSONVILLE, CA 95076 A.P.N. 052-281-28

TIMELINE ISSUED FOR: ARCH. DESIGN REVIEW 1ST SUBMITTAL BID / FINAL CONSTRUCTION

REVISIONS 4-20-2023 PLANNING REVISIONS