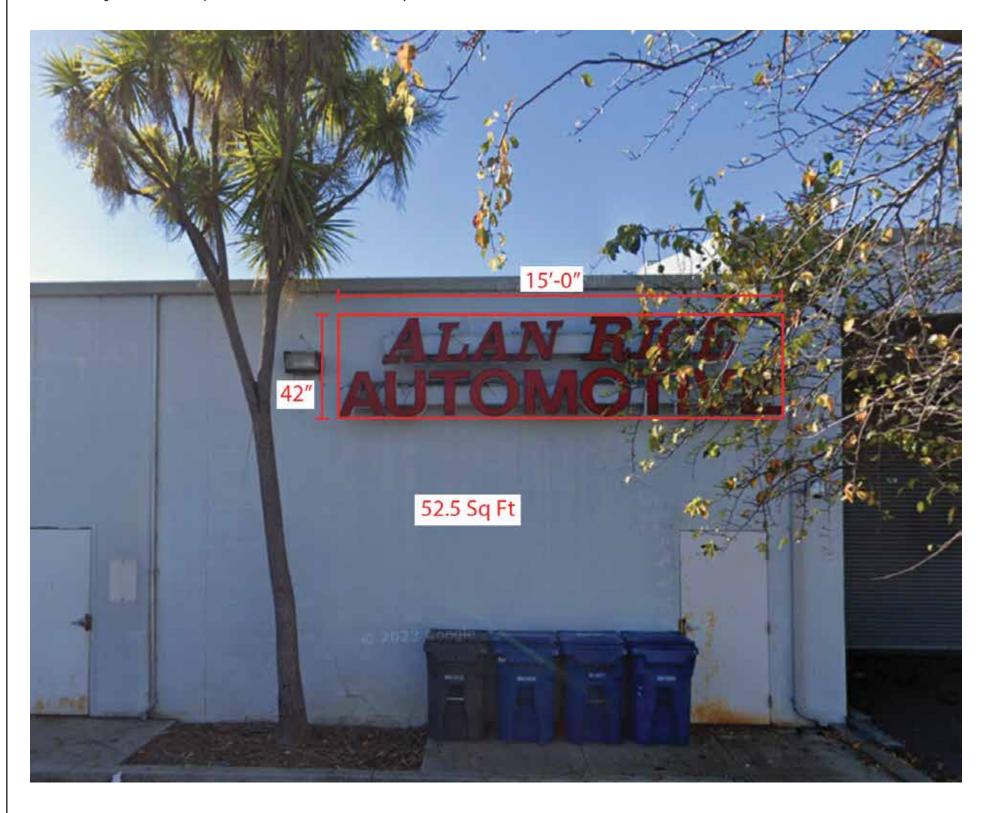

UNLESS OTHERWISE NOTED, ALL COLORS PORTRAYED ARE REPRESENTATIVE ONLY.

NOTE: Renderings below utilize sample dimensions derived from client surveys.

EXISTING SIGNAGE

PROPOSED SIGNAGE

**(A)** QTY 1: LED Illuminated Logo & Letters