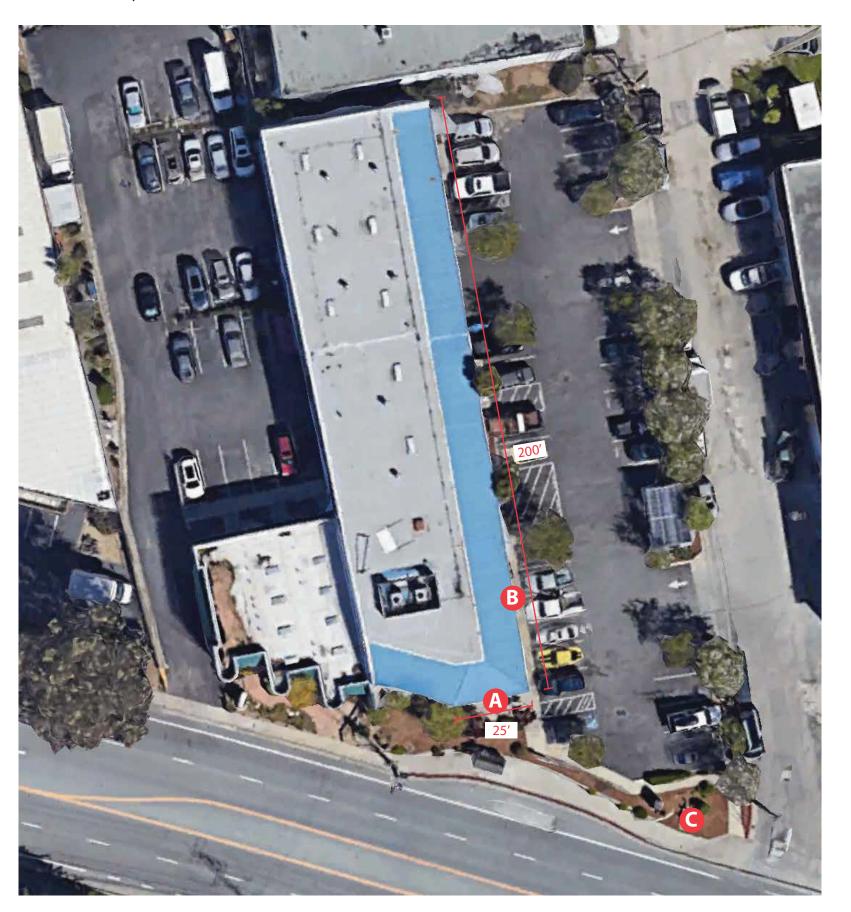

UNLESS OTHERWISE NOTED, ALL COLORS PORTRAYED ARE REPRESENTATIVE ONLY.

NOTE: Renderings below utilize sample dimensions derived from client surveys.

EXISTING SIGNAGE

PROPOSED SIGNAGE

**(A)** QTY 1: LED Illuminated Logo & Letters