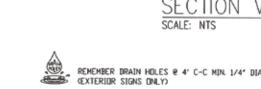

MOUNTING POINT

o 12V ELECTRICAL OUT

NOTE: 20A DEDICATED CIRCUIT FOR SIGNAGE SHALL BE PROVIDED. SIGN SHALL BE CONTROLLED WITH A PHOTOCELL IN ADDITION TO AN AUTOMATIC TIME SWITCH CONTROL

6/27/2023 **REVISED** ELECTR. SPECS:

> Stucco Exterior Over Wood

2'-8¾" .080" PLATE

ELEVATION SCALE: 1"=1'-0"

(1) 60W/12V PS REQ'D 00 ELECTR. (C-O) — <del>650</del>— ↔ <del>65</del>0 00 00 00 00 00

LEDS LOGO: 19

BACKS W/LEDS SCALE: 1"=1'-0"

VOLTS=120 AMPS=1

SECTION VIEW

FAIRMONT

3750 East Outer Drive Detroit, MI 48234

t: 313.368.4000 f: 313.368.9335 www.fairmontsign.com

Client:

**Auto Parts** 3545 Soquel Dr Soquel, CA

01/11/23

File: