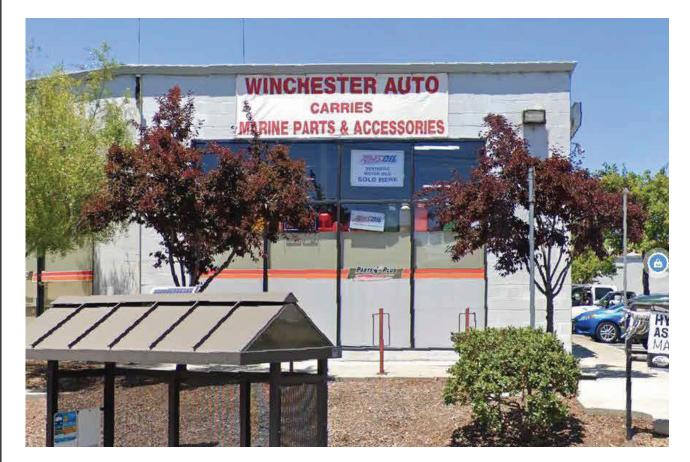

UNLESS OTHERWISE NOTED, ALL COLORS PORTRAYED ARE REPRESENTATIVE ONLY.

NOTE: Renderings below utilize sample dimensions derived from client surveys.

EXISTING SIGNAGE

PROPOSED SIGNAGE

**(A)** QTY 1: LED Illuminated Logo & Letters