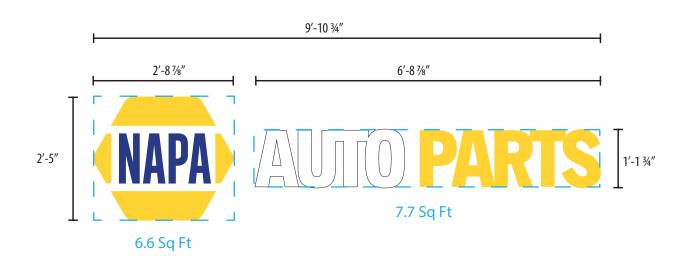

LEDS LTRS: 18

LEDS LTRS: 22

LEDS LOGO: 19

00

ELEVATION SCALE: 1"=1'-0"

6.0

00

(1) REQ'D ALWAYS SEE SHOP ORDER FOR QTY.