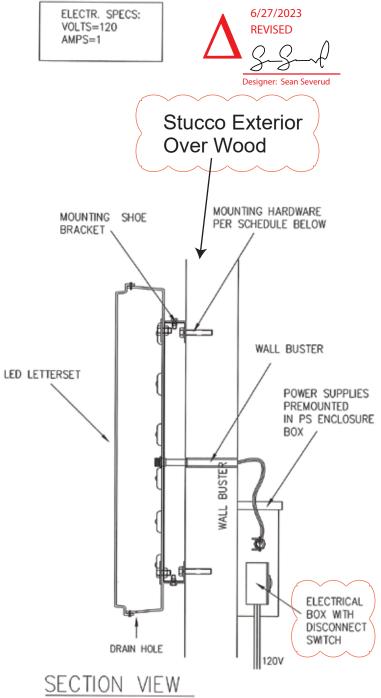

UNLESS OTHERWISE NOTED, ALL COLORS PORTRAYED ARE REPRESENTATIVE ONLY.

NOTE: Renderings below utilize sample dimensions derived from client surveys.

Signs to be attached with #10 x 4" screws for the letters min of 3 per letter and channel logo will be attached with 3/8" x 4" lags with a minimum of three lags.

MOUNTING POINT

o 12V ELECTRICAL OUT

NOTE: 20A DEDICATED CIRCUIT FOR SIGNAGE SHALL BE PROVIDED. SIGN SHALL BE CONTROLLED WITH A PHOTOCELL IN ADDITION TO AN AUTOMATIC TIME SWITCH CONTROL

6/27/2023 **REVISED** ELECTR. SPECS:

> Stucco Exterior Over Wood

2'-8¾" .080" PLATE

ELEVATION SCALE: 1"=1'-0"

(1) 60W/12V PS REQ'D 00 ELECTR. (C-O) — <del>650</del>— ↔ <del>65</del>0 00 00 00 00 00

LEDS LOGO: 19

BACKS W/LEDS SCALE: 1"=1'-0"

VOLTS=120 AMPS=1