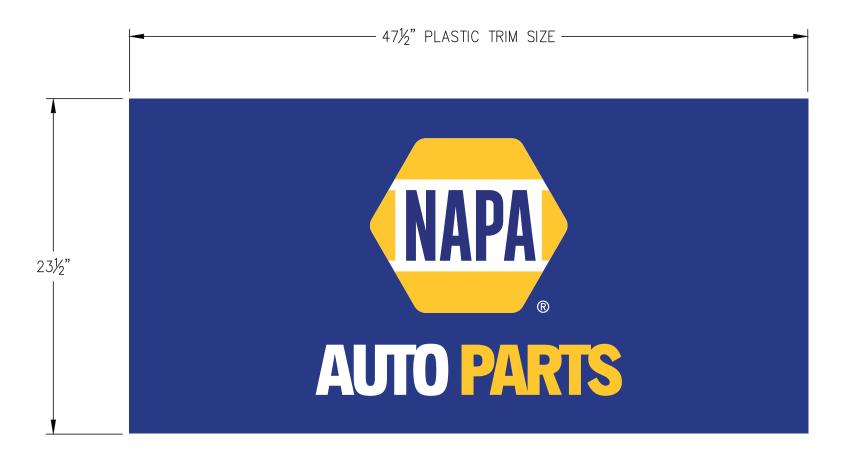

UNLESS OTHERWISE NOTED, ALL COLORS PORTRAYED ARE REPRESENTATIVE ONLY.

NOTE: Renderings below utilize sample dimensions derived from client surveys.

EXISTING SIGNAGE

PROPOSED SIGNAGE

**(A)** QTY 1: LED Illuminated Logo & Letters