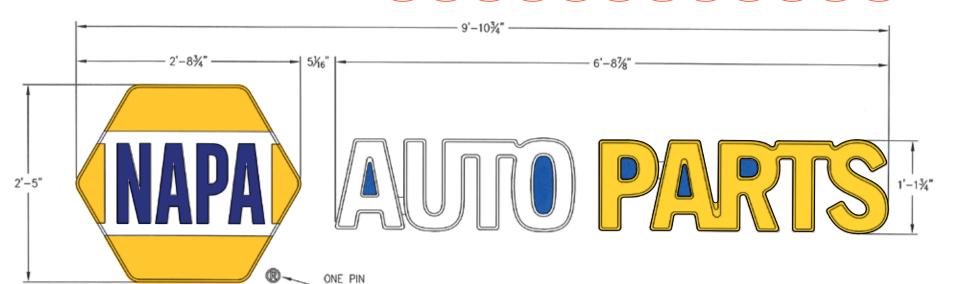

UNLESS OTHERWISE NOTED, ALL COLORS PORTRAYED ARE REPRESENTATIVE ONLY.

NOTE: Renderings below utilize sample dimensions derived from client surveys.

EXISTING SIGNAGE

PROPOSED SIGNAGE

**(A)** QTY 1: LED Illuminated Logo & Letters

3750 East Outer Drive Detroit, MI 48234

t: 313.368.4000 f: 313.368.9335

www.fairmontsign.com

Client:

Auto Parts 3545 Soquel Dr Soquel, CA

Date:

01/11/23

| File

UNLESS OTHERWISE NOTED, ALL COLORS PORTRAYED ARE REPRESENTATIVE ONLY.

NOTE: Renderings below utilize sample dimensions derived from client surveys.

Signs to be attached with #10 x 4" screws for the letters min of 3 per letter and channel logo will be attached with 3/8" x 4" lags with a minimum of three lags.

NOTE: 20A DEDICATED CIRCUIT FOR SIGNAGE SHALL BE PROVIDED. SIGN SHALL BE CONTROLLED WITH A PHOTOCELL IN ADDITION TO AN AUTOMATIC TIME SWITCH CONTROL

(1) 60W/12V PS REQ'D

ELEVATION SCALE: 1"=1'-0"

0.0

0.0

0.0

LEDS LTRS: 18

LEDS LTRS: 22

LEDS LOGO: 19

00

ELEVATION SCALE: 1"=1'-0"

6.0

00

(1) REQ'D ALWAYS SEE SHOP ORDER FOR QTY.