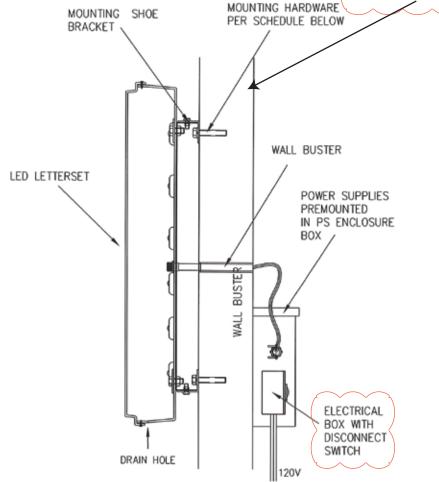

NOTE: 20A DEDICATED CIRCUIT FOR SIGNAGE SHALL BE PROVIDED. SIGN SHALL BE CONTROLLED WITH A PHOTOCELL IN ADDITION TO AN AUTOMATIC TIME SWITCH CONTROL

(1) 60W/12V PS REQ'D

ELEVATION SCALE: 1"=1'-0"

0.0

0.0

0.0

MOUNTING POINT

o 12V ELECTRICAL OUT

NOTE: 20A DEDICATED CIRCUIT FOR SIGNAGE SHALL BE PROVIDED. SIGN SHALL BE CONTROLLED WITH A PHOTOCELL IN ADDITION TO AN AUTOMATIC TIME SWITCH CONTROL

6/27/2023 **REVISED** ELECTR. SPECS: