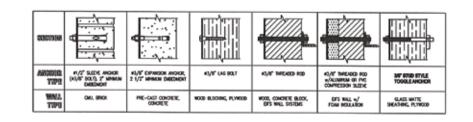

UNLESS OTHERWISE NOTED, ALL COLORS PORTRAYED ARE REPRESENTATIVE ONLY.

NOTE: Renderings below utilize sample dimensions derived from client surveys.

Signs to be attached with #10 x 4" screws for the letters min of 3 per letter and channel logo will be attached with 3/8" x 4" lags with a minimum of three lags.