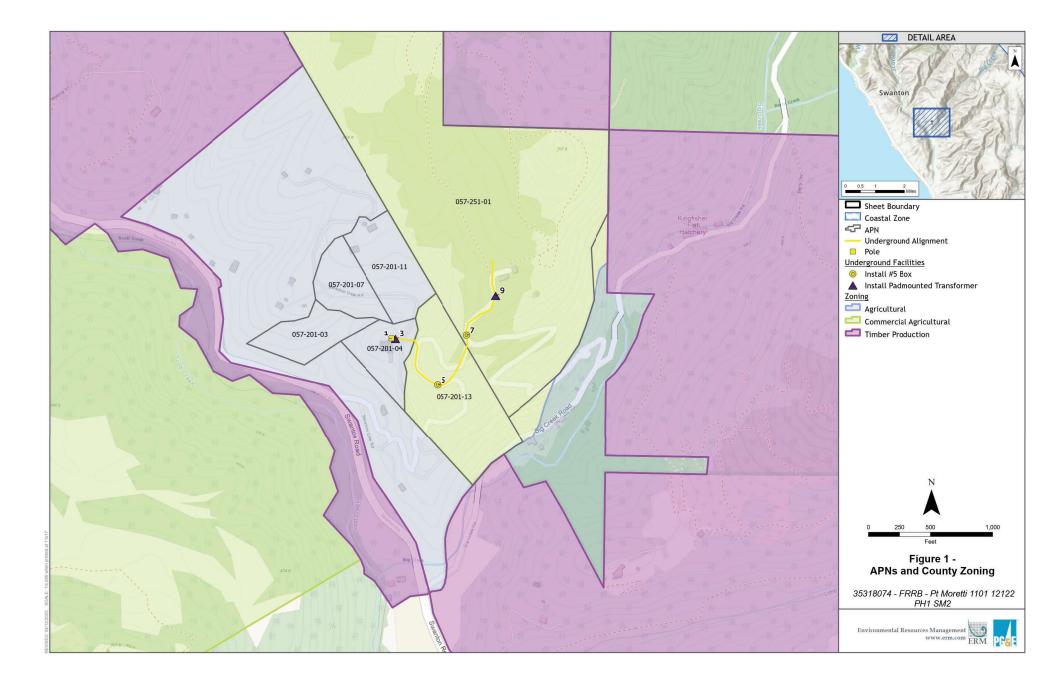

## APPLICATON #: 231308 APN: 057-201-04, 057-251-01, 057-201-13 SITUS: 651 Swanton View Road & 640 Swanton View Road

Proposal to install new underground and over-ground utility infrastructure to replace previous over-ground service that was destroyed during the CZU Complex Fire, infrastructure to include 0.29 miles of underground electrical distribution line, two sub-surface boxes, two pad-mounted transformers and other non-ground disturbing overhead work to connect into existing overinfrastructure. Requires Coastal Development Permit ground and determination that the project is exempt from further review under the California Environmental Quality Act. Parcels are bisected by Swanton View Road (640 & 651 Swanton Road), approximately 2500 feet from the intersection of Swanton Road and Swanton View Road to the west of the subject properties in the North Coast Planning Area.