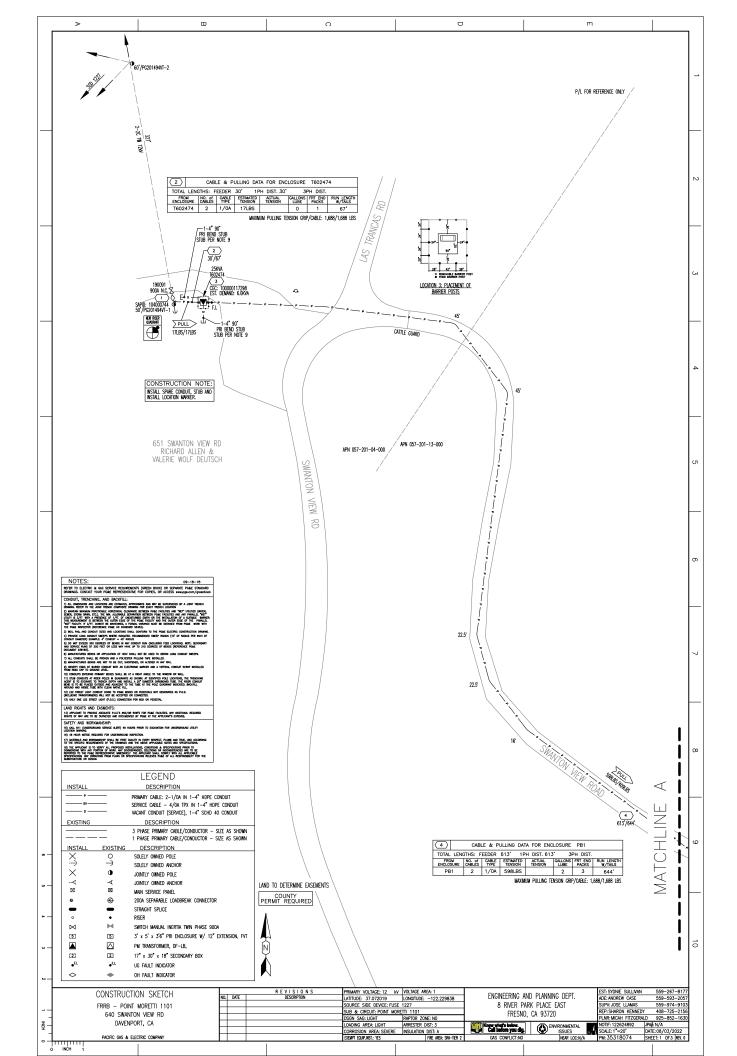

## APPLICATON #: 231308 APN: 057-201-04, 057-251-01, 057-201-13 SITUS: 651 Swanton View Road & 640 Swanton View Road

Proposal to install new underground and over-ground utility infrastructure to replace previous over-ground service that was destroyed during the CZU Complex Fire, infrastructure to include 0.29 miles of underground electrical distribution line, two sub-surface boxes, two pad-mounted transformers and other non-ground disturbing overhead work to connect into existing overinfrastructure. Requires Coastal Development Permit ground and determination that the project is exempt from further review under the California Environmental Quality Act. Parcels are bisected by Swanton View Road (640 & 651 Swanton Road), approximately 2500 feet from the intersection of Swanton Road and Swanton View Road to the west of the subject properties in the North Coast Planning Area.