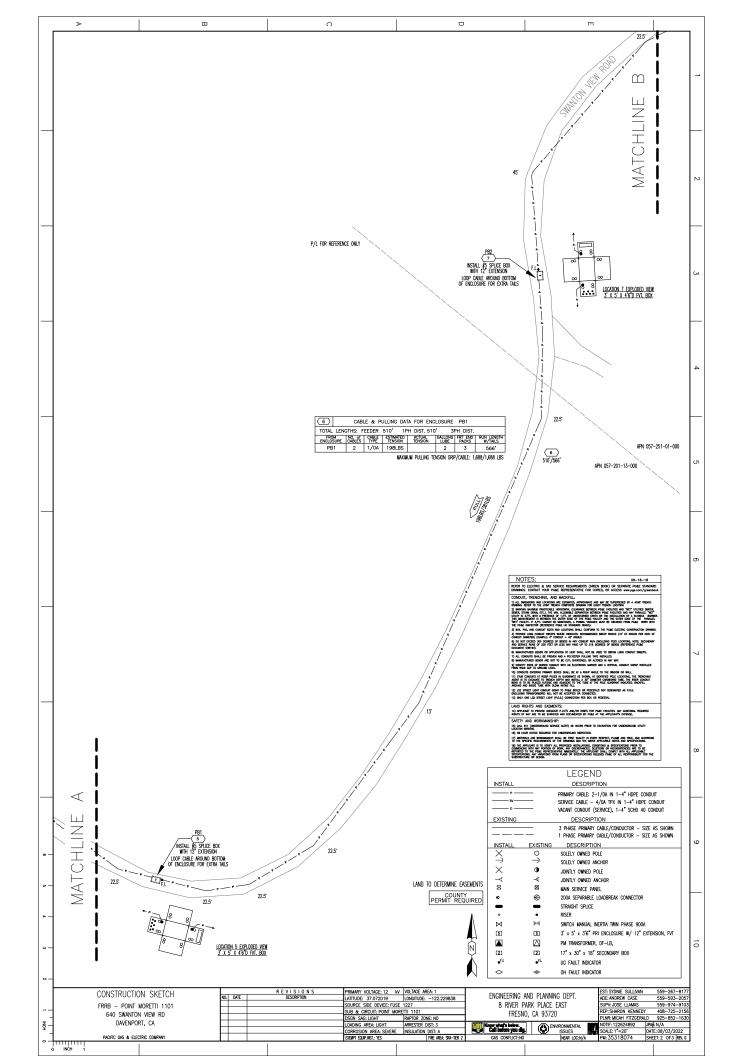

## APPLICATON #: 231308 APN: 057-201-04, 057-251-01, 057-201-13 SITUS: 651 Swanton View Road & 640 Swanton View Road

Proposal to install new underground and over-ground utility infrastructure to replace previous over-ground service that was destroyed during the CZU Complex Fire, infrastructure to include 0.29 miles of underground electrical distribution line, two sub-surface boxes, two pad-mounted transformers and other non-ground disturbing overhead work to connect into existing overinfrastructure. Requires Coastal Development Permit ground and determination that the project is exempt from further review under the California Environmental Quality Act. Parcels are bisected by Swanton View Road (640 & 651 Swanton Road), approximately 2500 feet from the intersection of Swanton Road and Swanton View Road to the west of the subject properties in the North Coast Planning Area.