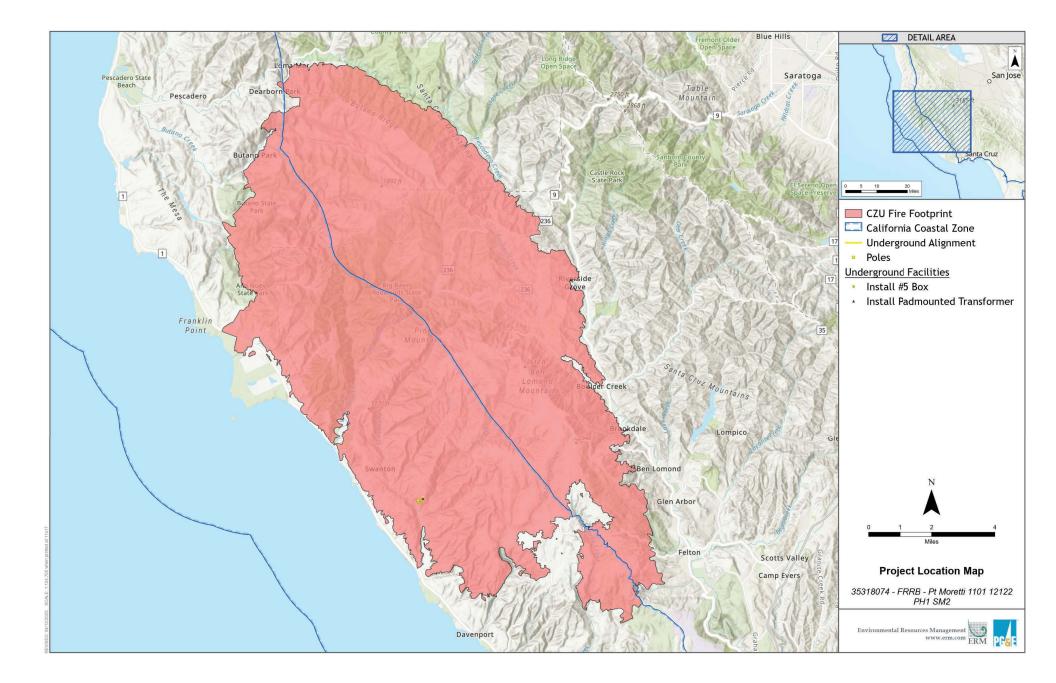

## APPLICATON #: 231308 APN: 057-201-04, 057-251-01, 057-201-13 SITUS: 651 Swanton View Road & 640 Swanton View Road

Proposal to install new underground and over-ground utility infrastructure to replace previous over-ground service that was destroyed during the CZU Complex Fire, infrastructure to include 0.29 miles of underground electrical distribution line, two sub-surface boxes, two pad-mounted transformers and other non-ground disturbing overhead work to connect into existing overinfrastructure. Requires Coastal Development Permit ground and determination that the project is exempt from further review under the California Environmental Quality Act. Parcels are bisected by Swanton View Road (640 & 651 Swanton Road), approximately 2500 feet from the intersection of Swanton Road and Swanton View Road to the west of the subject properties in the North Coast Planning Area.