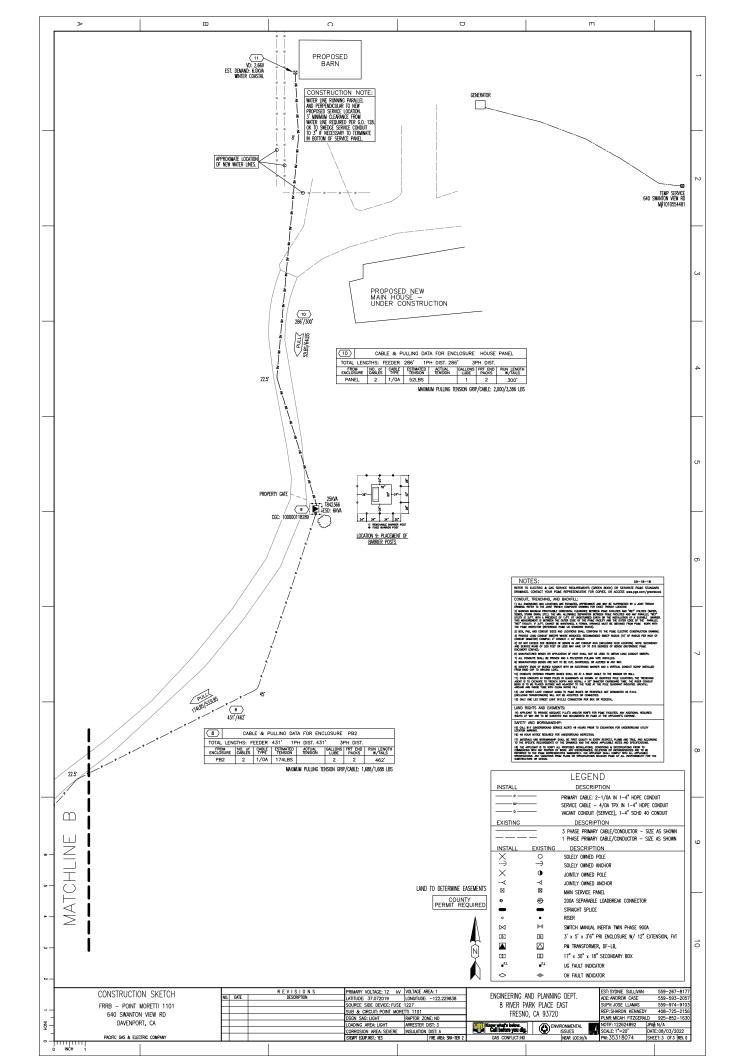

## APPLICATON #: 231308 APN: 057-201-04, 057-251-01, 057-201-13 SITUS: 651 Swanton View Road & 640 Swanton View Road

Proposal to install new underground and over-ground utility infrastructure to replace previous over-ground service that was destroyed during the CZU Complex Fire, infrastructure to include 0.29 miles of underground electrical distribution line, two sub-surface boxes, two pad-mounted transformers and other non-ground disturbing overhead work to connect into existing overinfrastructure. Requires Coastal Development Permit ground and determination that the project is exempt from further review under the California Environmental Quality Act. Parcels are bisected by Swanton View Road (640 & 651 Swanton Road), approximately 2500 feet from the intersection of Swanton Road and Swanton View Road to the west of the subject properties in the North Coast Planning Area.