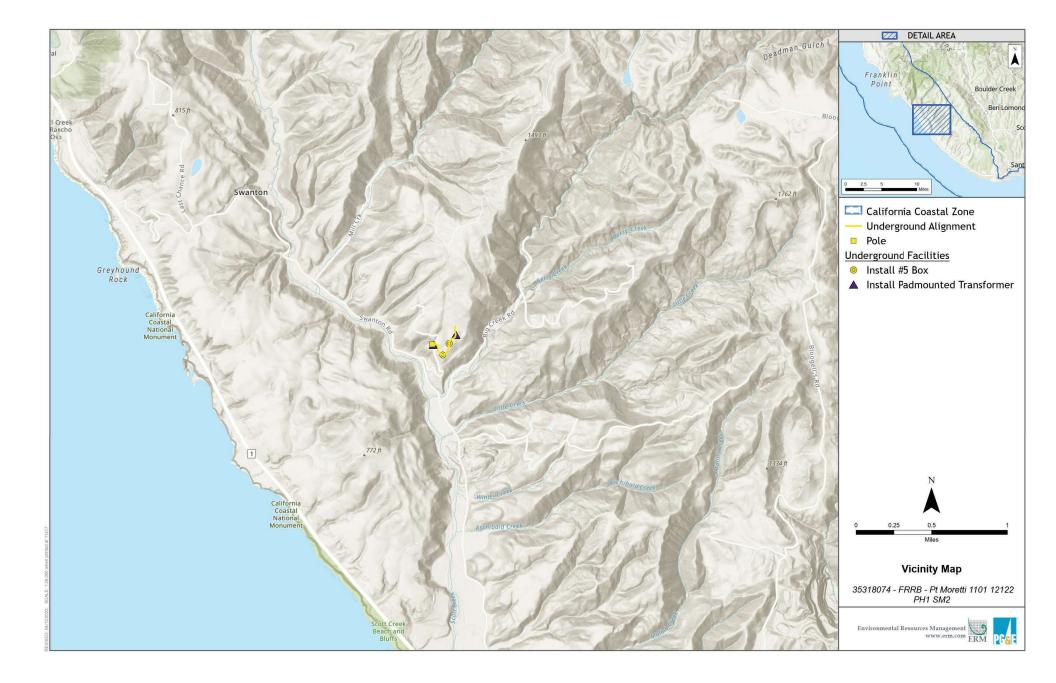

## APPLICATON #: 231308 APN: 057-201-04, 057-251-01, 057-201-13 SITUS: 651 Swanton View Road & 640 Swanton View Road

Proposal to install new underground and over-ground utility infrastructure to replace previous over-ground service that was destroyed during the CZU Complex Fire, infrastructure to include 0.29 miles of underground electrical distribution line, two sub-surface boxes, two pad-mounted transformers and other non-ground disturbing overhead work to connect into existing overinfrastructure. Requires Coastal Development Permit ground and determination that the project is exempt from further review under the California Environmental Quality Act. Parcels are bisected by Swanton View Road (640 & 651 Swanton Road), approximately 2500 feet from the intersection of Swanton Road and Swanton View Road to the west of the subject properties in the North Coast Planning Area.