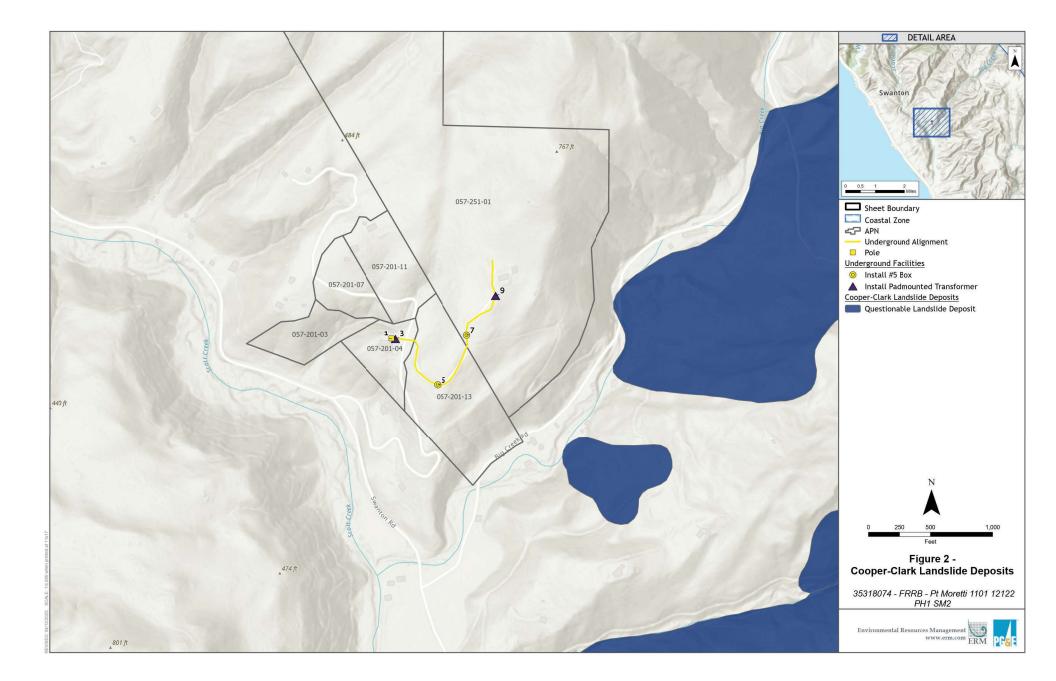

## APPLICATON #: 231308 APN: 057-201-04, 057-251-01, 057-201-13 SITUS: 651 Swanton View Road & 640 Swanton View Road

Proposal to install new underground and over-ground utility infrastructure to replace previous over-ground service that was destroyed during the CZU Complex Fire, infrastructure to include 0.29 miles of underground electrical distribution line, two sub-surface boxes, two pad-mounted transformers and other non-ground disturbing overhead work to connect into existing overinfrastructure. Requires Coastal Development Permit ground and determination that the project is exempt from further review under the California Environmental Quality Act. Parcels are bisected by Swanton View Road (640 & 651 Swanton Road), approximately 2500 feet from the intersection of Swanton Road and Swanton View Road to the west of the subject properties in the North Coast Planning Area.

OWNER: Richard Allan & Valerie Wolf Deutsch (651 Swanton View); Janet Webb (640 Swanton View) APPLICANT: Haley Burgardt, PG&E SUPERVISORIAL DISTRICT: 3 PLANNER: Victoria Miller, 831-454-2757 EMAIL: Victoria.Miller@santacruzcountyca.gov