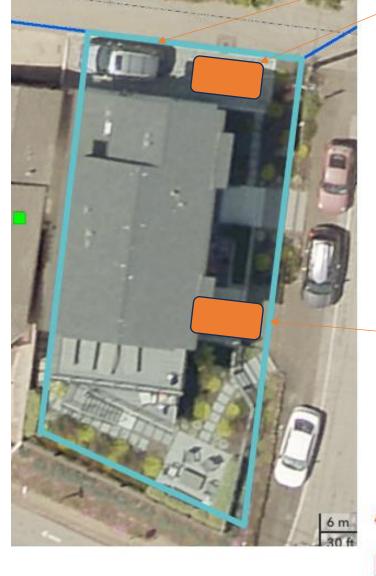

Parking Plans: Plans revised 8/22/23

2 car parking spots

1 car garage with driveway

Block Map Adjustment Plans: Revised 8/22/23

Today there are 2 adjacent blocks that are adjoined by an intertwined section. Each are only 6 parcels with ony 2 active STR permits between the two. We are requesting these two block are combined by removing the intertwined boarder to form a single 12 parcel block. Below is the current map.