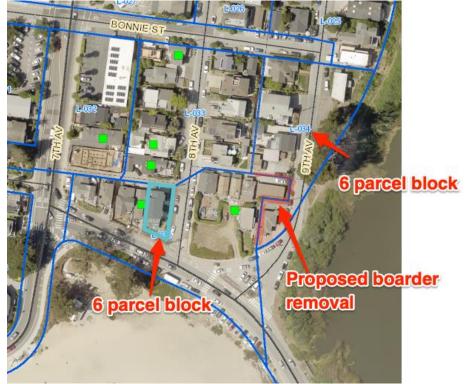

By removing the shared boarder, the block would still be withing the guidelines of the standard blocks and well within the standard size of other blocks. The current boarder seem to be wrapped within the block as it is and should not change much to the larger area and not change any major over density as there would be 2 out of 12 parcels with permits, or 16.6%. This is if the boarder shown in red is removed. This should allow APN

02717207 to get a STR permit without an over density of any blocks.