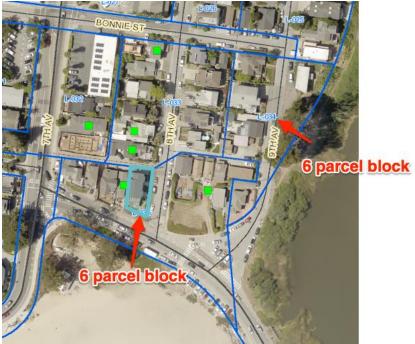

Parking Plans: Plans revised 8/22/23

2 car parking spots

1 car garage with driveway

Block Map Adjustment Plans: Revised 8/22/23

Today there are 2 adjacent blocks that are adjoined by an intertwined section. Each are only 6 parcels with ony 2 active STR permits between the two. We are requesting these two block are combined by removing the intertwined boarder to form a single 12 parcel block. Below is the current map.