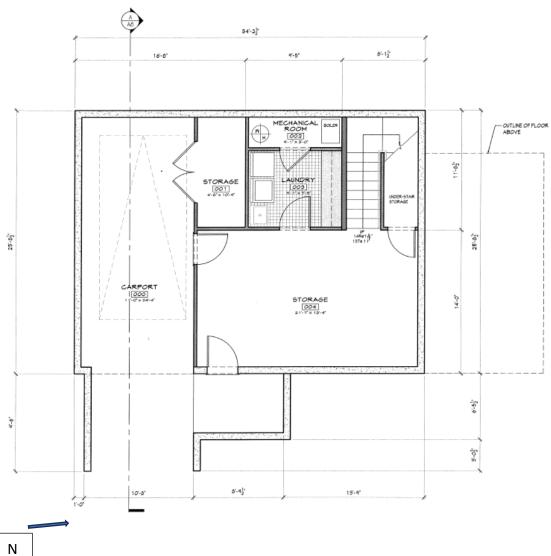

# 125% # # # # #

|                                                   |                      | (1) FIRS                     | ST FLOOR F   |
|---------------------------------------------------|----------------------|------------------------------|--------------|
| Permit and Property Information                   |                      |                              |              |
| Permit No. (if application is for a renewal): N/A |                      |                              |              |
| Assessor's Parcel Number*: 02717122               |                      |                              |              |
| Street Address: 11 8th Ave, Santa Cruz, CA        | 95062                |                              |              |
| Transient Occupancy Tax Registration Number:      | lanaged under O      | 'Neal Vacation Rentals       | s TOT Portal |
| Number of bedrooms to be rented: 3                |                      |                              |              |
| *Assessor's Parcel Numbers (APNs) may be ob       | btained from the Ass | sessor's Office at 831-454-2 | 2002.        |
| Owner Information                                 |                      |                              |              |
| Name:Mark Greenbaum                               |                      |                              |              |
| Mailing Address: Avenue                           |                      |                              |              |
| City: Menlo Park                                  | State: CA            | Zip Code: _                  | 94025        |
| Phone No.:                                        | Email:greenba        | aum.mark@gmail.com           |              |
| Applicant Information (if different than owner in | formation)           |                              |              |
| Name: O'Neal Vacation Rentals                     |                      |                              |              |
| Mailing Address: 1100 Water Street suite 20       |                      |                              |              |
| City: Santa Cruz                                  |                      | Zip Code:                    | 95062        |
| Phone No.: 831-291-3616                           | Email: info@one      | alvr.com                     |              |