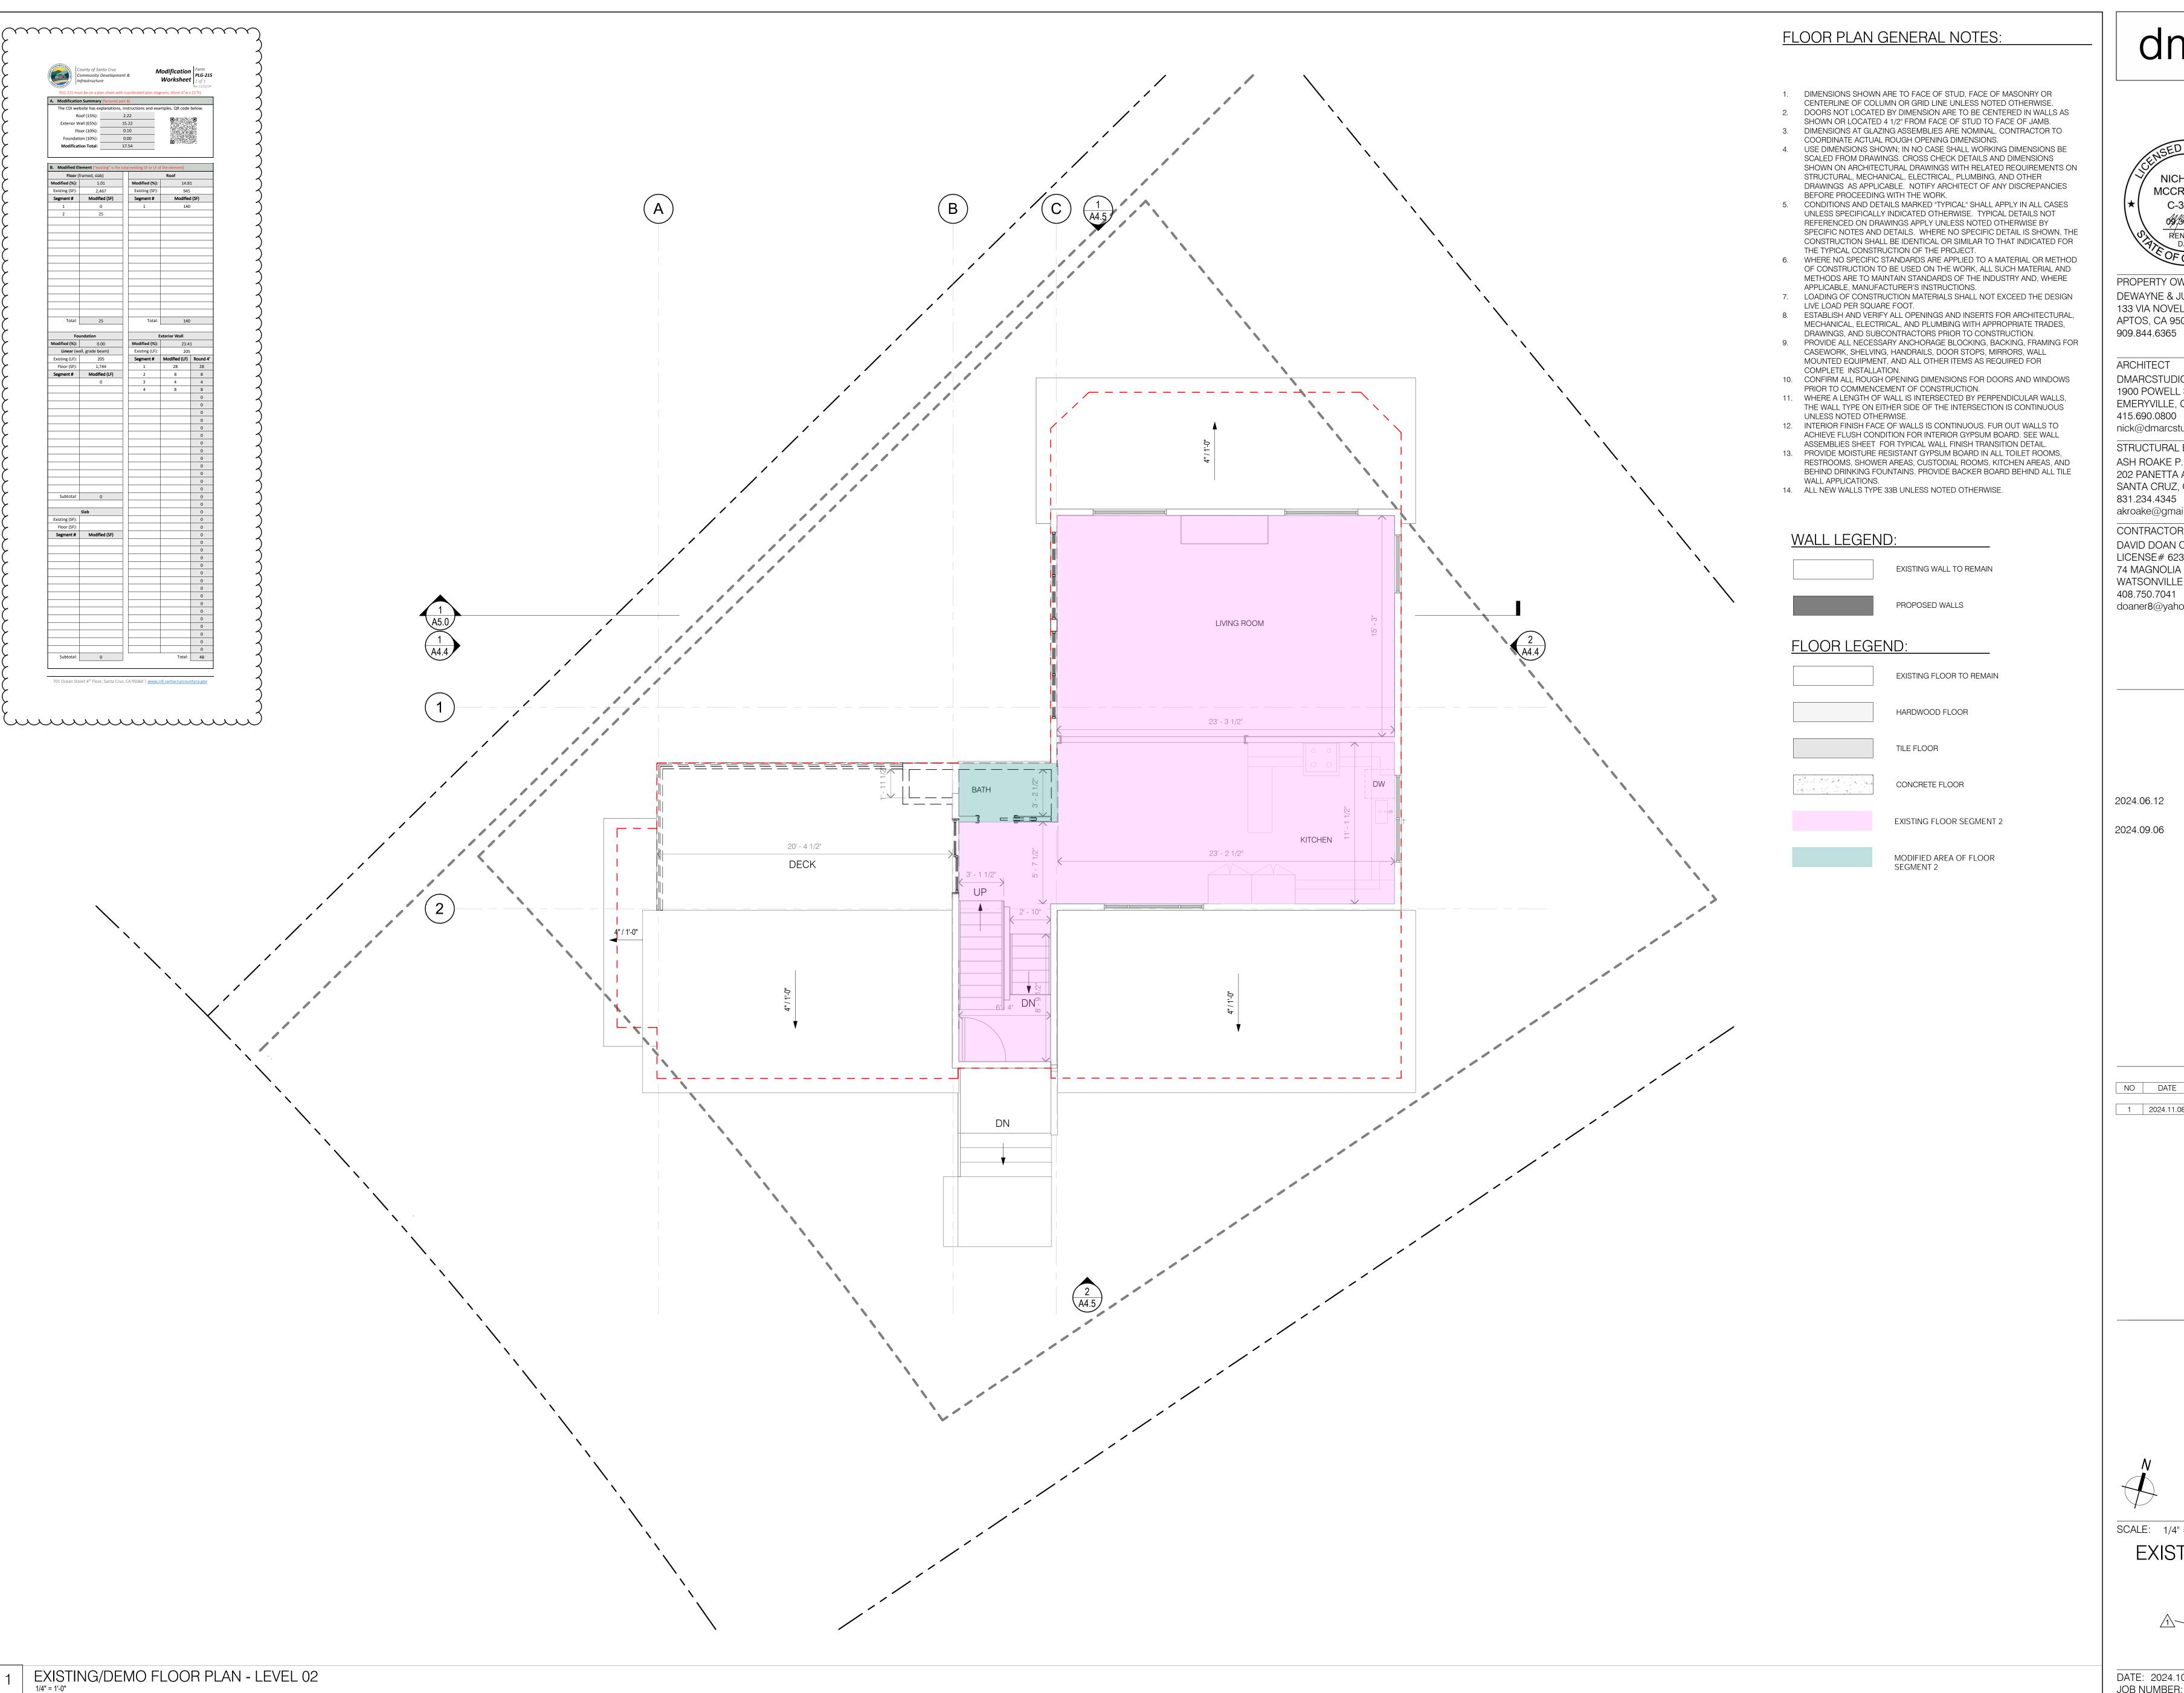

> 133 VIA NOVELLA, APTOS, CA 95003.

APN: 054-25-141

SCALE: 1/4'' = 1'-0''

EXISTING/DEMO FLOOR

PLAN-LEVEL 02

1900 POWELL ST SUITE 700, EMERYVILLE, CA 94608 TEL: 415.690.0800 www.dmarcstudio.com

—studio——

PROPERTY OWNER DEWAYNE & JULIE MASON 133 VIA NOVELLA, APTOS, CA 95003

DMARCSTUDIO 1900 POWELL ST SUITE 700, EMERYVILLE, CA 94608 415.690.0800 nick@dmarcstudio.com

STRUCTURAL ENGINEER ASH ROAKE P.E. 202 PANETTA AVE., UNIT 12, SANTA CRUZ, CA 95060 831.234.4345 akroake@gmail.com

CONTRACTOR DAVID DOAN CONSTRUCTION AND SONS LICENSE# 623024 74 MAGNOLIA DR. WATSONVILLE, CA 95076

doaner8@yahoo.com

Submittal

2024.09.06

PERMIT SUBMITTAL

NO DATE DESCRIPTION 1 2024.11.08 CDP COMMENT RESPONSE 2

> 133 VIA NOVELLA, APTOS, CA 95003.

APN: 054-25-141

SCALE: 1/4'' = 1'-0''PROPOSED FLOOR PLAN

- LEVEL 02

1900 POWELL ST SUITE 700, EMERYVILLE, CA 94608 TEL: 415.690.0800 www.dmarcstudio.com

PROPERTY OWNER DEWAYNE & JULIE MASON 133 VIA NOVELLA, APTOS, CA 95003