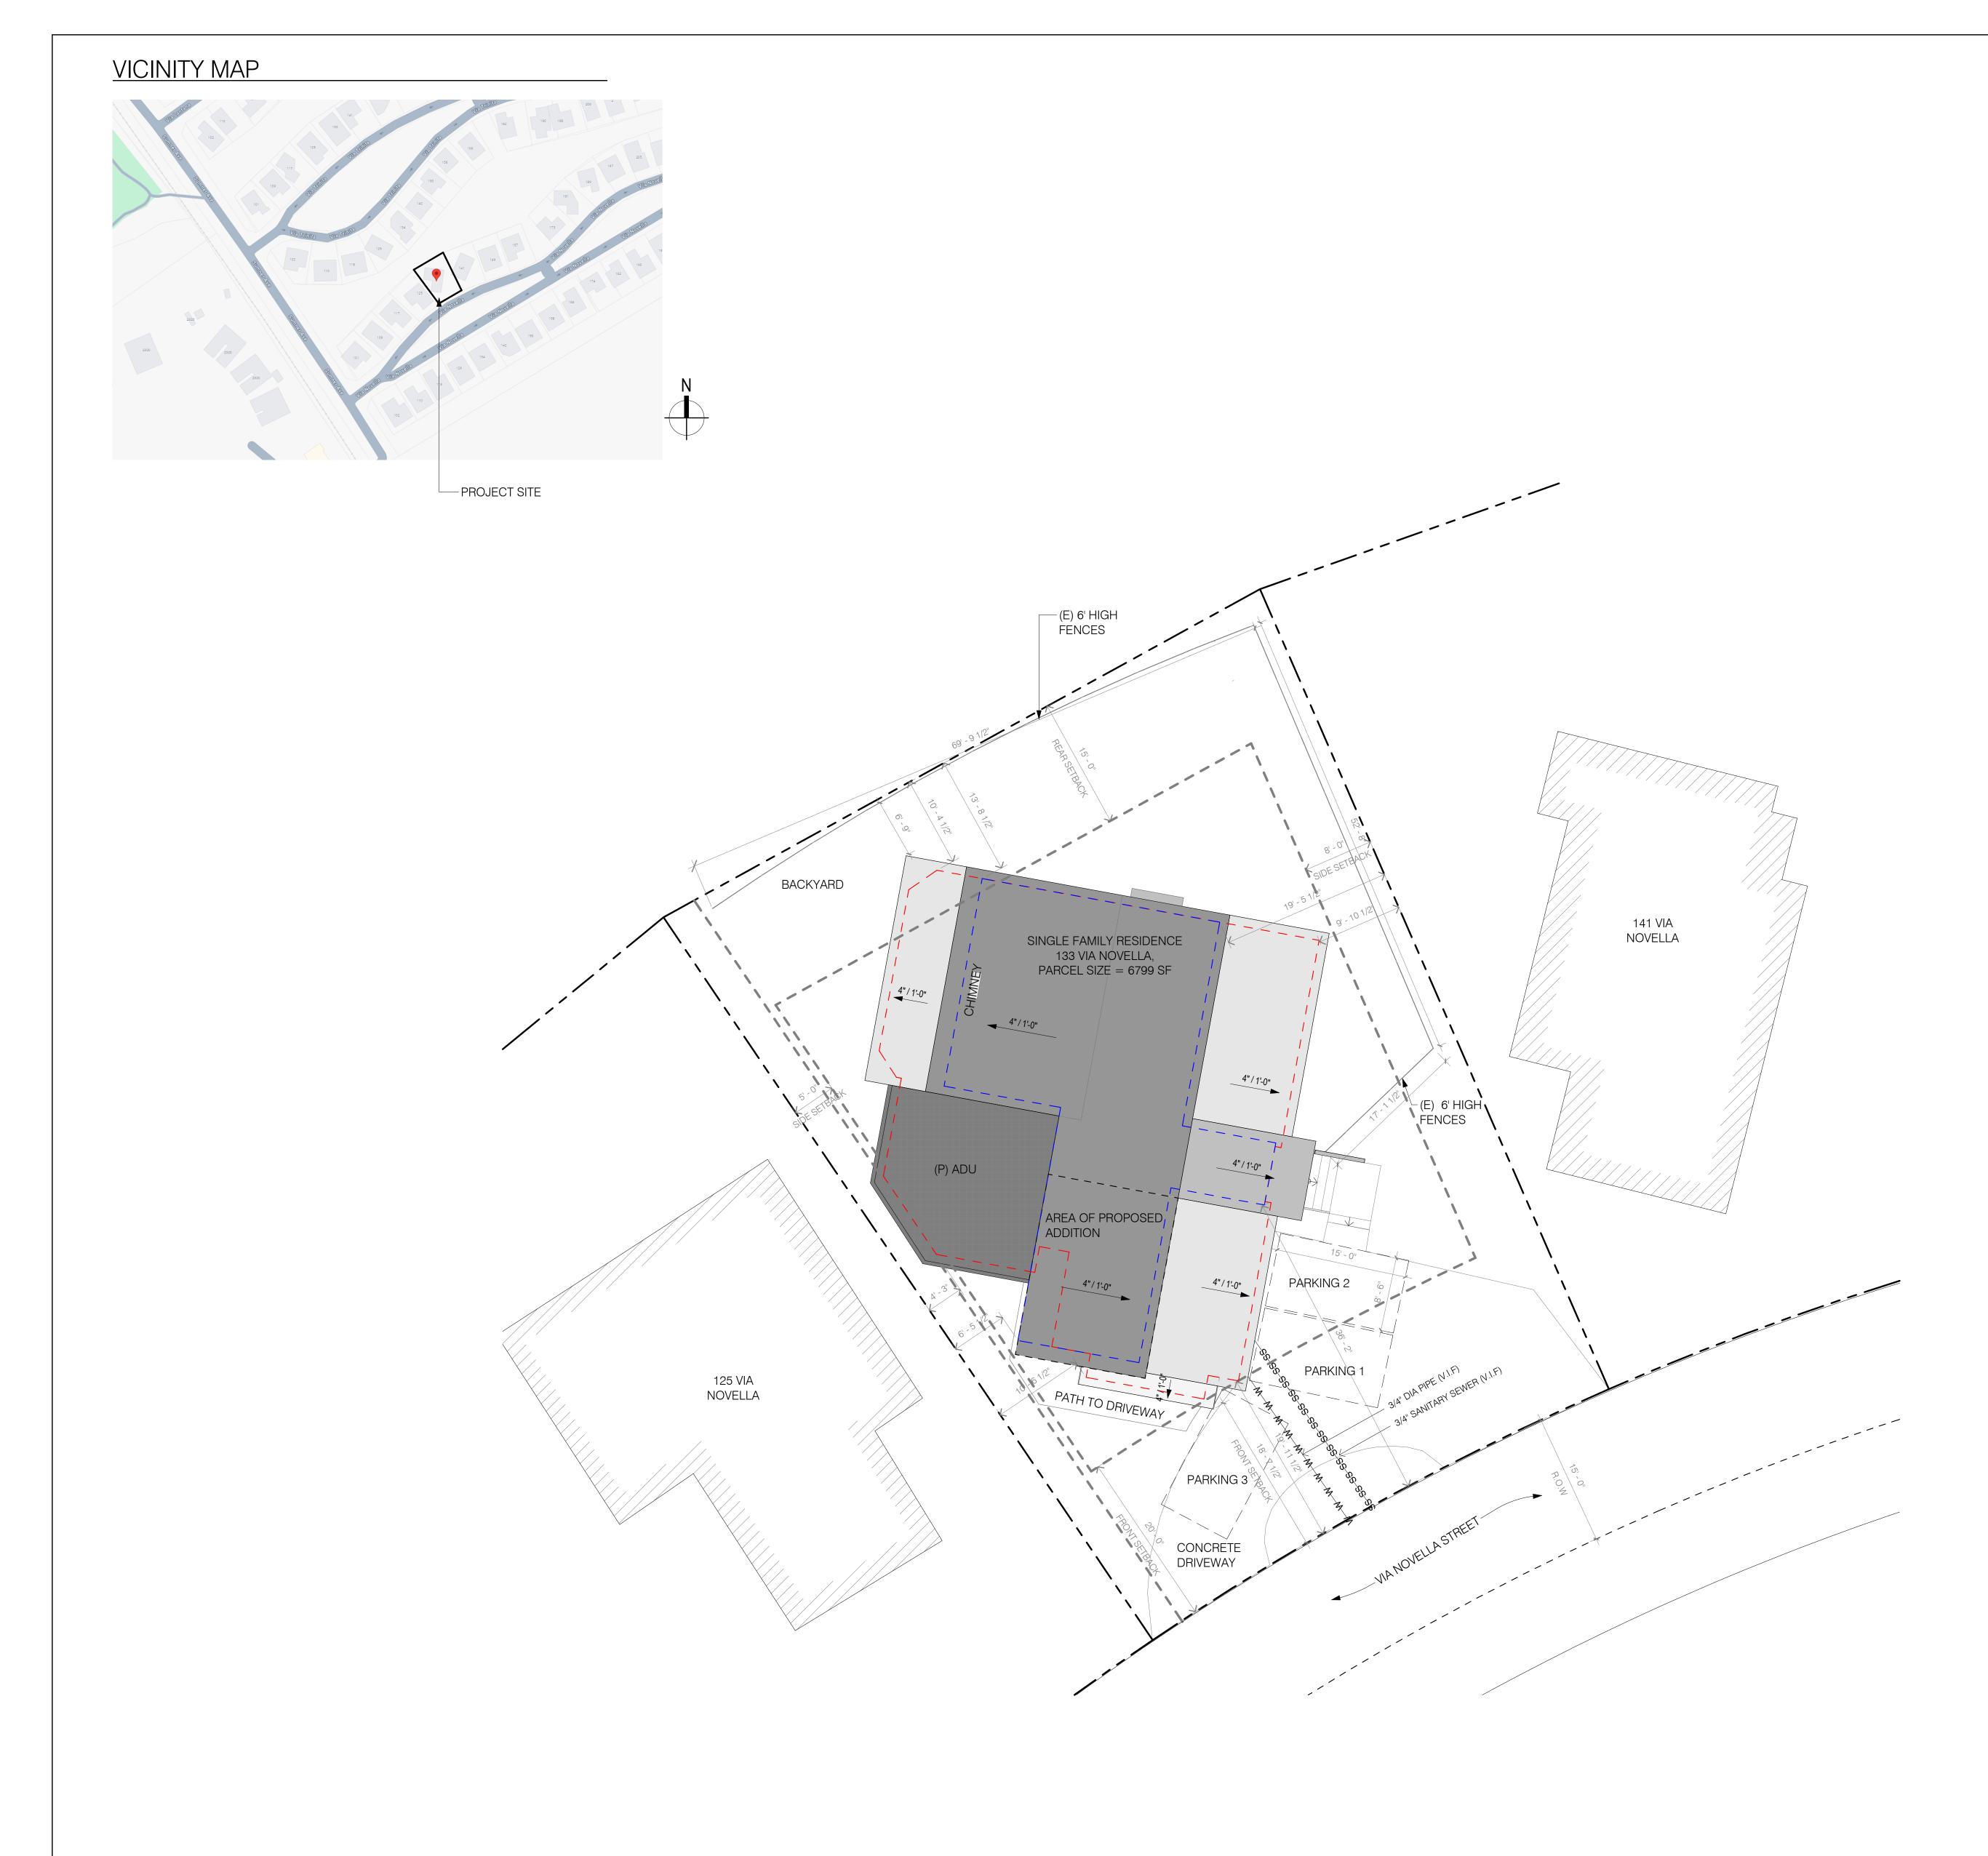

Proposal to construct an approximately 355 square foot ADU and 313 square foot 2nd story addition at an existing 2,468 square foot 2-story single-family dwelling. Requires a Minor Coastal Development Permit.

Property is located at 133 Via Novella Drive in Aptos.

OWNER: Julie and DeWayne Mason APPLICANT: Nick McCracken SUPERVISORIAL DISTRICT: 2

**PLANNER: John Hunter, (831) 454-3170** 

EMAIL: John.Hunter@santacruzcountyca.gov

#### PROJECT DESCRIPTION

ADDITION OF 313 SF OF ENCLOSED AREA ON THE 2ND FLOOR OF EXSITING MAIN HOUSE.

ADDITION OF 410 SF ATTACHED ADU ON THE FIRST FLOOR.

RECONFIGURE EXISTING 2ND FLOOR POWDER ROOM AND PANTRY.

#### PROJECT INFORMATION

| ADDRESS:            | 133 VIA NOVELLA<br>APTOS, CA 9500 |
|---------------------|-----------------------------------|
| PARCEL:             | 054-25-141                        |
| ZONE:               | R-1-6                             |
| PROPOSED OCCUPANCY: | R-3                               |
| CONSTRUCTION TYPE:  | VB                                |
| FIRE SPRINKLERED:   | NO                                |

### PROJECT DATA TABLE

| TOTAL LOT AREA:                                                                                                                  | 6,799 SF                                   |
|----------------------------------------------------------------------------------------------------------------------------------|--------------------------------------------|
| (E) BUILDING AREA:<br>(P) GROSS BUILDING AREA (INCLUDES ADU)<br>(P) NET BUILDING AREA (EXCLUDES ADU)                             | 2,467 SF<br>3,159 SF<br>2,751 SF           |
| <ul><li>(E) 1ST FLR AREA:</li><li>(P) 1ST FLR AREA (INCLUDES ADU):</li><li>(E) 2ND FLR AREA:</li><li>(P) 2ND FLR AREA:</li></ul> | 1,744 SF<br>2,154 SF<br>742 SF<br>1,055 SF |
| (E) FAR:                                                                                                                         | 2,467 / 6799<br>=0.36:1                    |
| (P) FAR: (EXCLUDES ADU)                                                                                                          | =0.36.1<br>2,780 / 6799<br>=0.40:1         |
| (P) AREA OF ADDITIONAL DISTURBANCE:<br>LANDSCAPE)                                                                                | 195 SF (FLATWORK                           |
| (E) LOT COVERAGE (TO REMAIN UNCHANGED): ALLOWED LOT COVERAGE:                                                                    | 1,781 SF<br>2,719.6 SF = 40%               |
| GRADING CALCULATIONS (CUBIC YARDS) -CUT -FILL -OFF-HAUL                                                                          | 0<br>0<br>0                                |
| (E) PARKING:<br>(P) PARKING (DIMENSIONED):                                                                                       | 4 4                                        |
| MIN BUILDING SETBACKS FRONT: SIDE 1: SIDE 2: REAR:                                                                               | 20'-0"<br>5'-0"<br>8'-0"<br>15'-0"         |
| (E)BUILDING HEIGHT TO REMAIN UNCHANGED MAXIMUM HEIGHT:                                                                           | 24'-6"<br>28'-0"                           |
| HOMEOWNER'S ASSOCIATION:<br>SPECIAL DISTRICTS:                                                                                   | SEASCAPE GREENS<br>SCENIC AREA             |
|                                                                                                                                  |                                            |

133 VIA NOVELLA, APTOS, CA 95003.

APN: 054-25-141

1 2024.11.08

SCALE: As indicated EXISTING SITE PLAN

DATE: 2024.10.25 JOB NUMBER: 2403

EXISTING SITE PLAN
1/8" = 1'-0"

 LEGEND:

 PROPERTY LINES

#### PROJECT DATA TABLE

TOTAL LOT AREA: 6,799 SF 2,467 SF (E) BUILDING AREA: 3,159 SF (P) GROSS BUILDING AREA (INCLUDES ADU) (P) NET BUILDING AREA (EXCLUDES ADU) 2,751 SF (E) 1ST FLR AREA: 1,744 SF (P) 1ST FLR AREA (INCLUDES ADU): 2,154 SF (E) 2ND FLR AREA: 742 SF (P) 2ND FLR AREA: 1,055 SF (E) FAR: 2,467 / 6799 =0.36:1(P) FAR: (EXCLUDES ADU) 2,780 / 6799 =0.40:1(P) AREA OF ADDITIONAL DISTURBANCE: 195 SF (FLATWORK / LÁNDSCAPE) (E) LOT COVERAGE (TO REMAIN UNCHANGED): 1,781 SF 2,719.6 SF = 40%ALLOWED LOT COVERAGE: GRADING CALCULATIONS (CUBIC YARDS) -CUT -FILL -OFF-HAUL (E) PARKING: (P) PARKING (DIMENSIONED): MIN BUILDING SETBACKS FRONT: SIDE 1: SIDE 2: 20'-0" 5'-0" 8'-0" REAR: 15'-0" (E)BUILDING HEIGHT TO REMAIN UNCHANGED 24'-6" MAXIMUM HEIGHT: 28'-0" SEASCAPE GREENS SCENIC AREA HOMEOWNER'S ASSOCIATION: SPECIAL DISTRICTS: