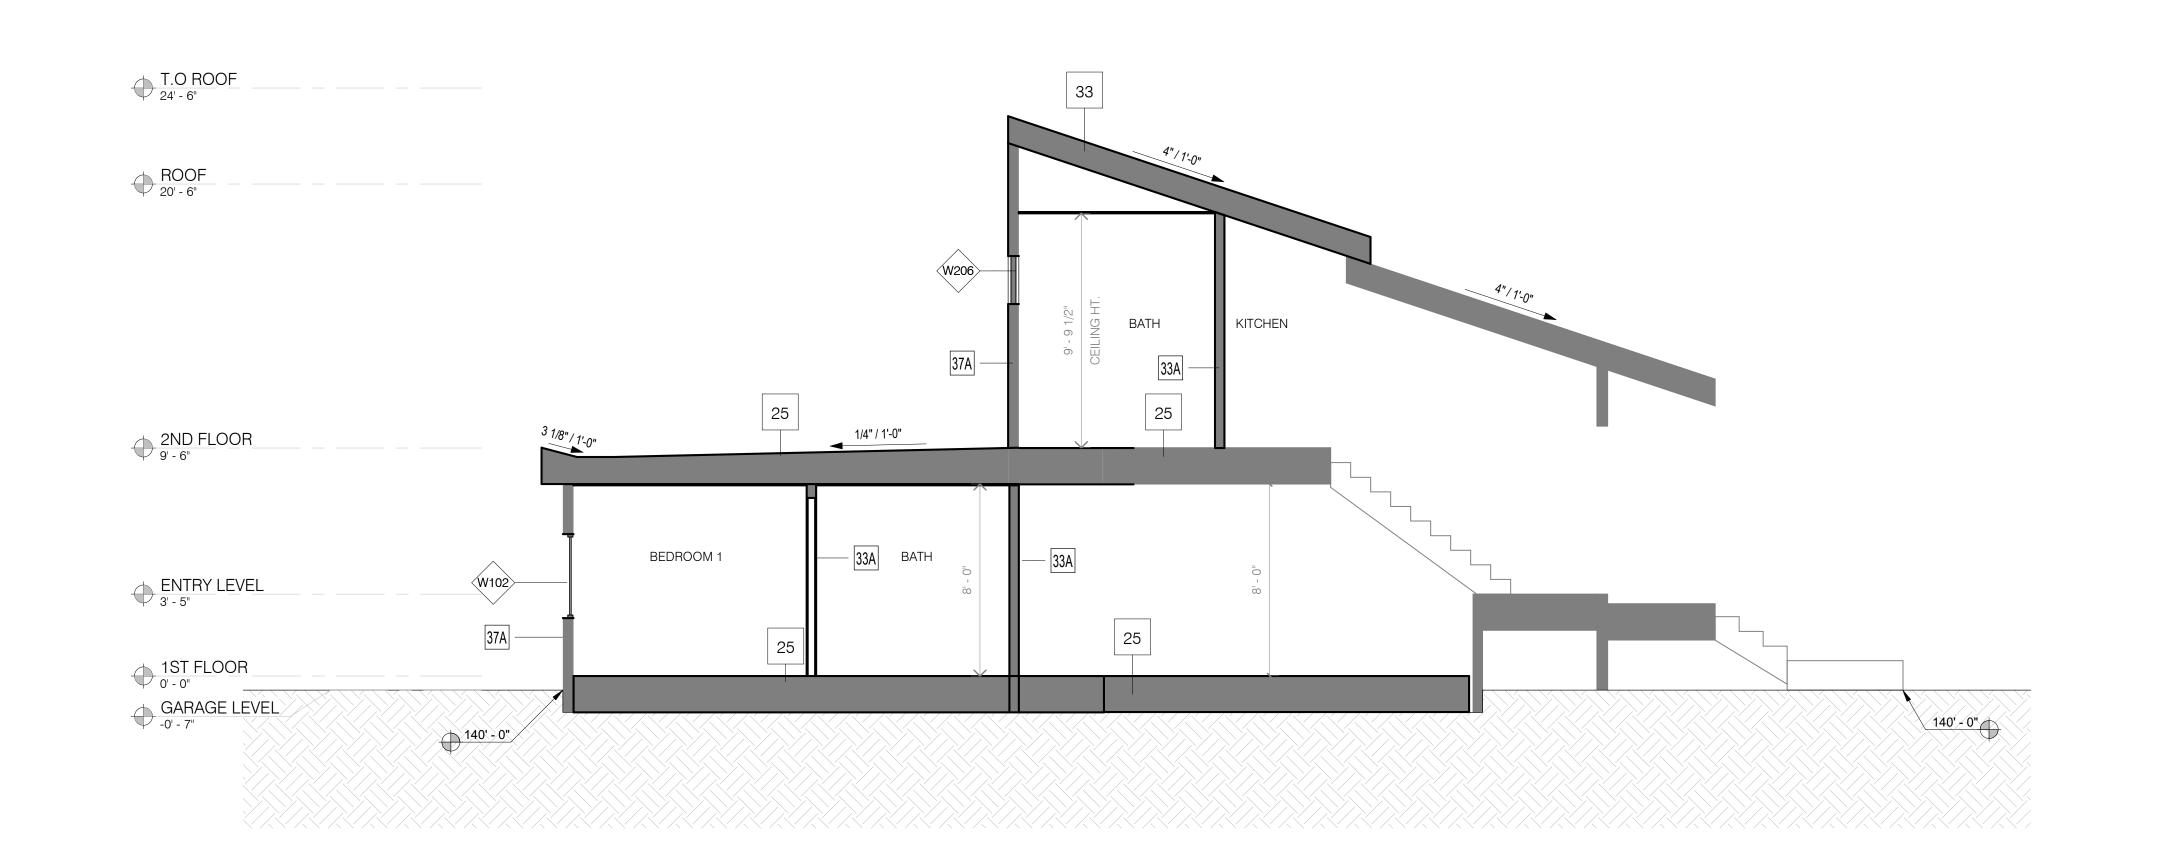

SCALE: 1/4" = 1'-0"

1/4" = 1'-0" SHEET

BUILDING SECTION

A5.(

DATE: 2024.10.25 JOB NUMBER: 2403

PROPOSED ADU SECTION

2 PROPOSED TRANSVERSE SECTION
1/4" = 1'-0"

1900 POWELL ST SUITE 700, EMERYVILLE, CA 94608 TEL: 415.690.0800 www.dmarcstudio.com