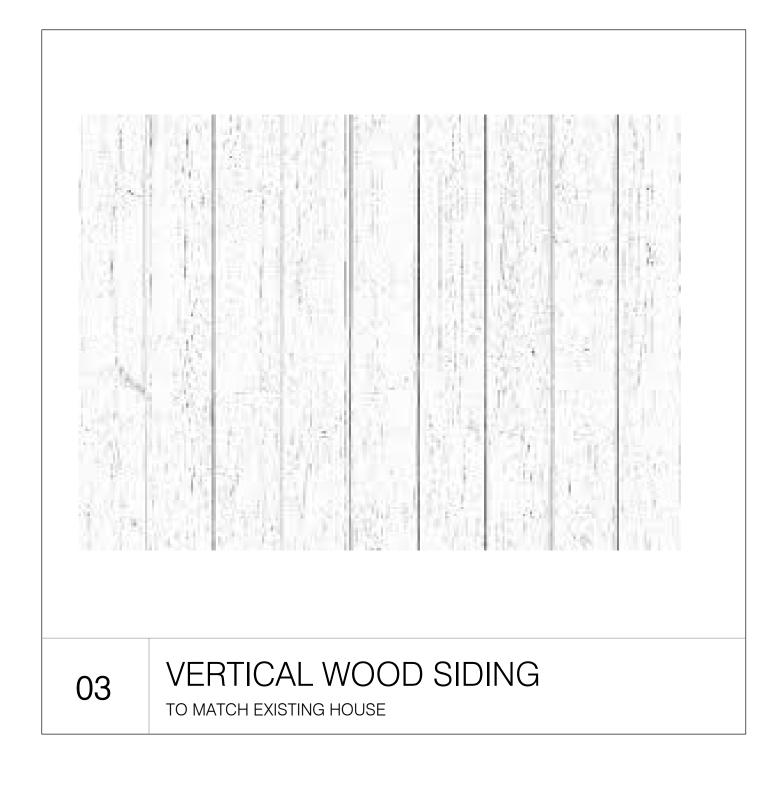

PERMIT SUBMITTAL

Submittal

DESCRIPTION

Project 133 VIA NOVELLA, APTOS, CA 95003.

APN: 054-25-141

SCALE: 1/4" = 1'-0"

EXISTING EXTERIOR ELEVATIONS

dmarc **ELEVATION LEGEND:** NATURAL STAINED WOOD 1- WINDOW GLASS 700, EMERYVILLE, CA 2- WINDOWS AND DOOR FRAMES 94608 TEL: 415.690.0800 3- VERTICAL WOOD SIDING www.dmarcstudio.com 4- WHITE FASCIA **NICHOLAS** MCCRACKEN C-39389 OF BO 2025