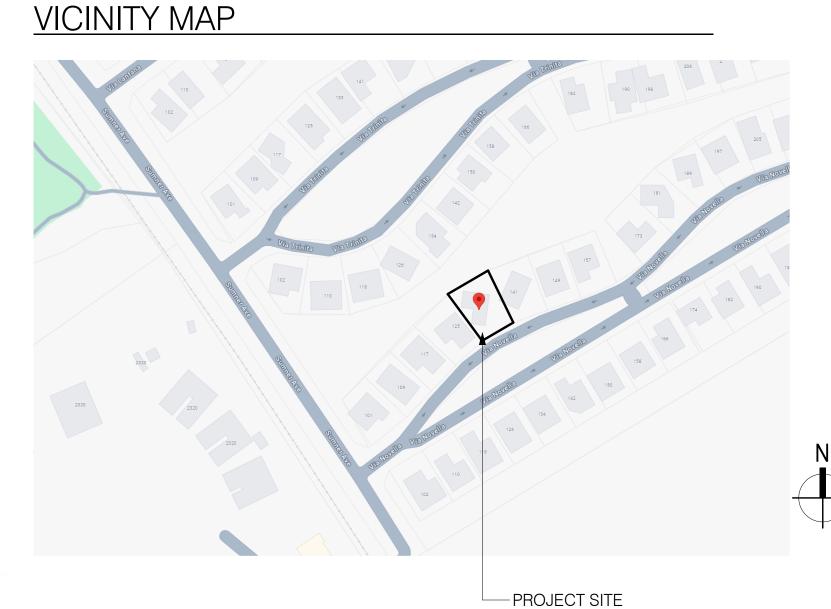

#### NOTICE OF PENDING ACTION

The Planning Department has received the following application. The identified planner may be contacted for specific information on this application.

APPLICATON NUMBER: 241244 APN: 054-251-41 SITUS ADDRESS: 133 Via Novella Drive, Aptos, CA 95003

Proposal to construct an approximately 355 square foot ADU and 313 square foot 2nd story addition at an existing 2,468 square foot 2-story single-family dwelling. Requires a Minor Coastal Development Permit.

Property is located at 133 Via Novella Drive in Aptos.

OWNER: Julie and DeWayne Mason APPLICANT: Nick McCracken SUPERVISORIAL DISTRICT: 2

**PLANNER: John Hunter, (831) 454-3170** 

EMAIL: John.Hunter@santacruzcountyca.gov