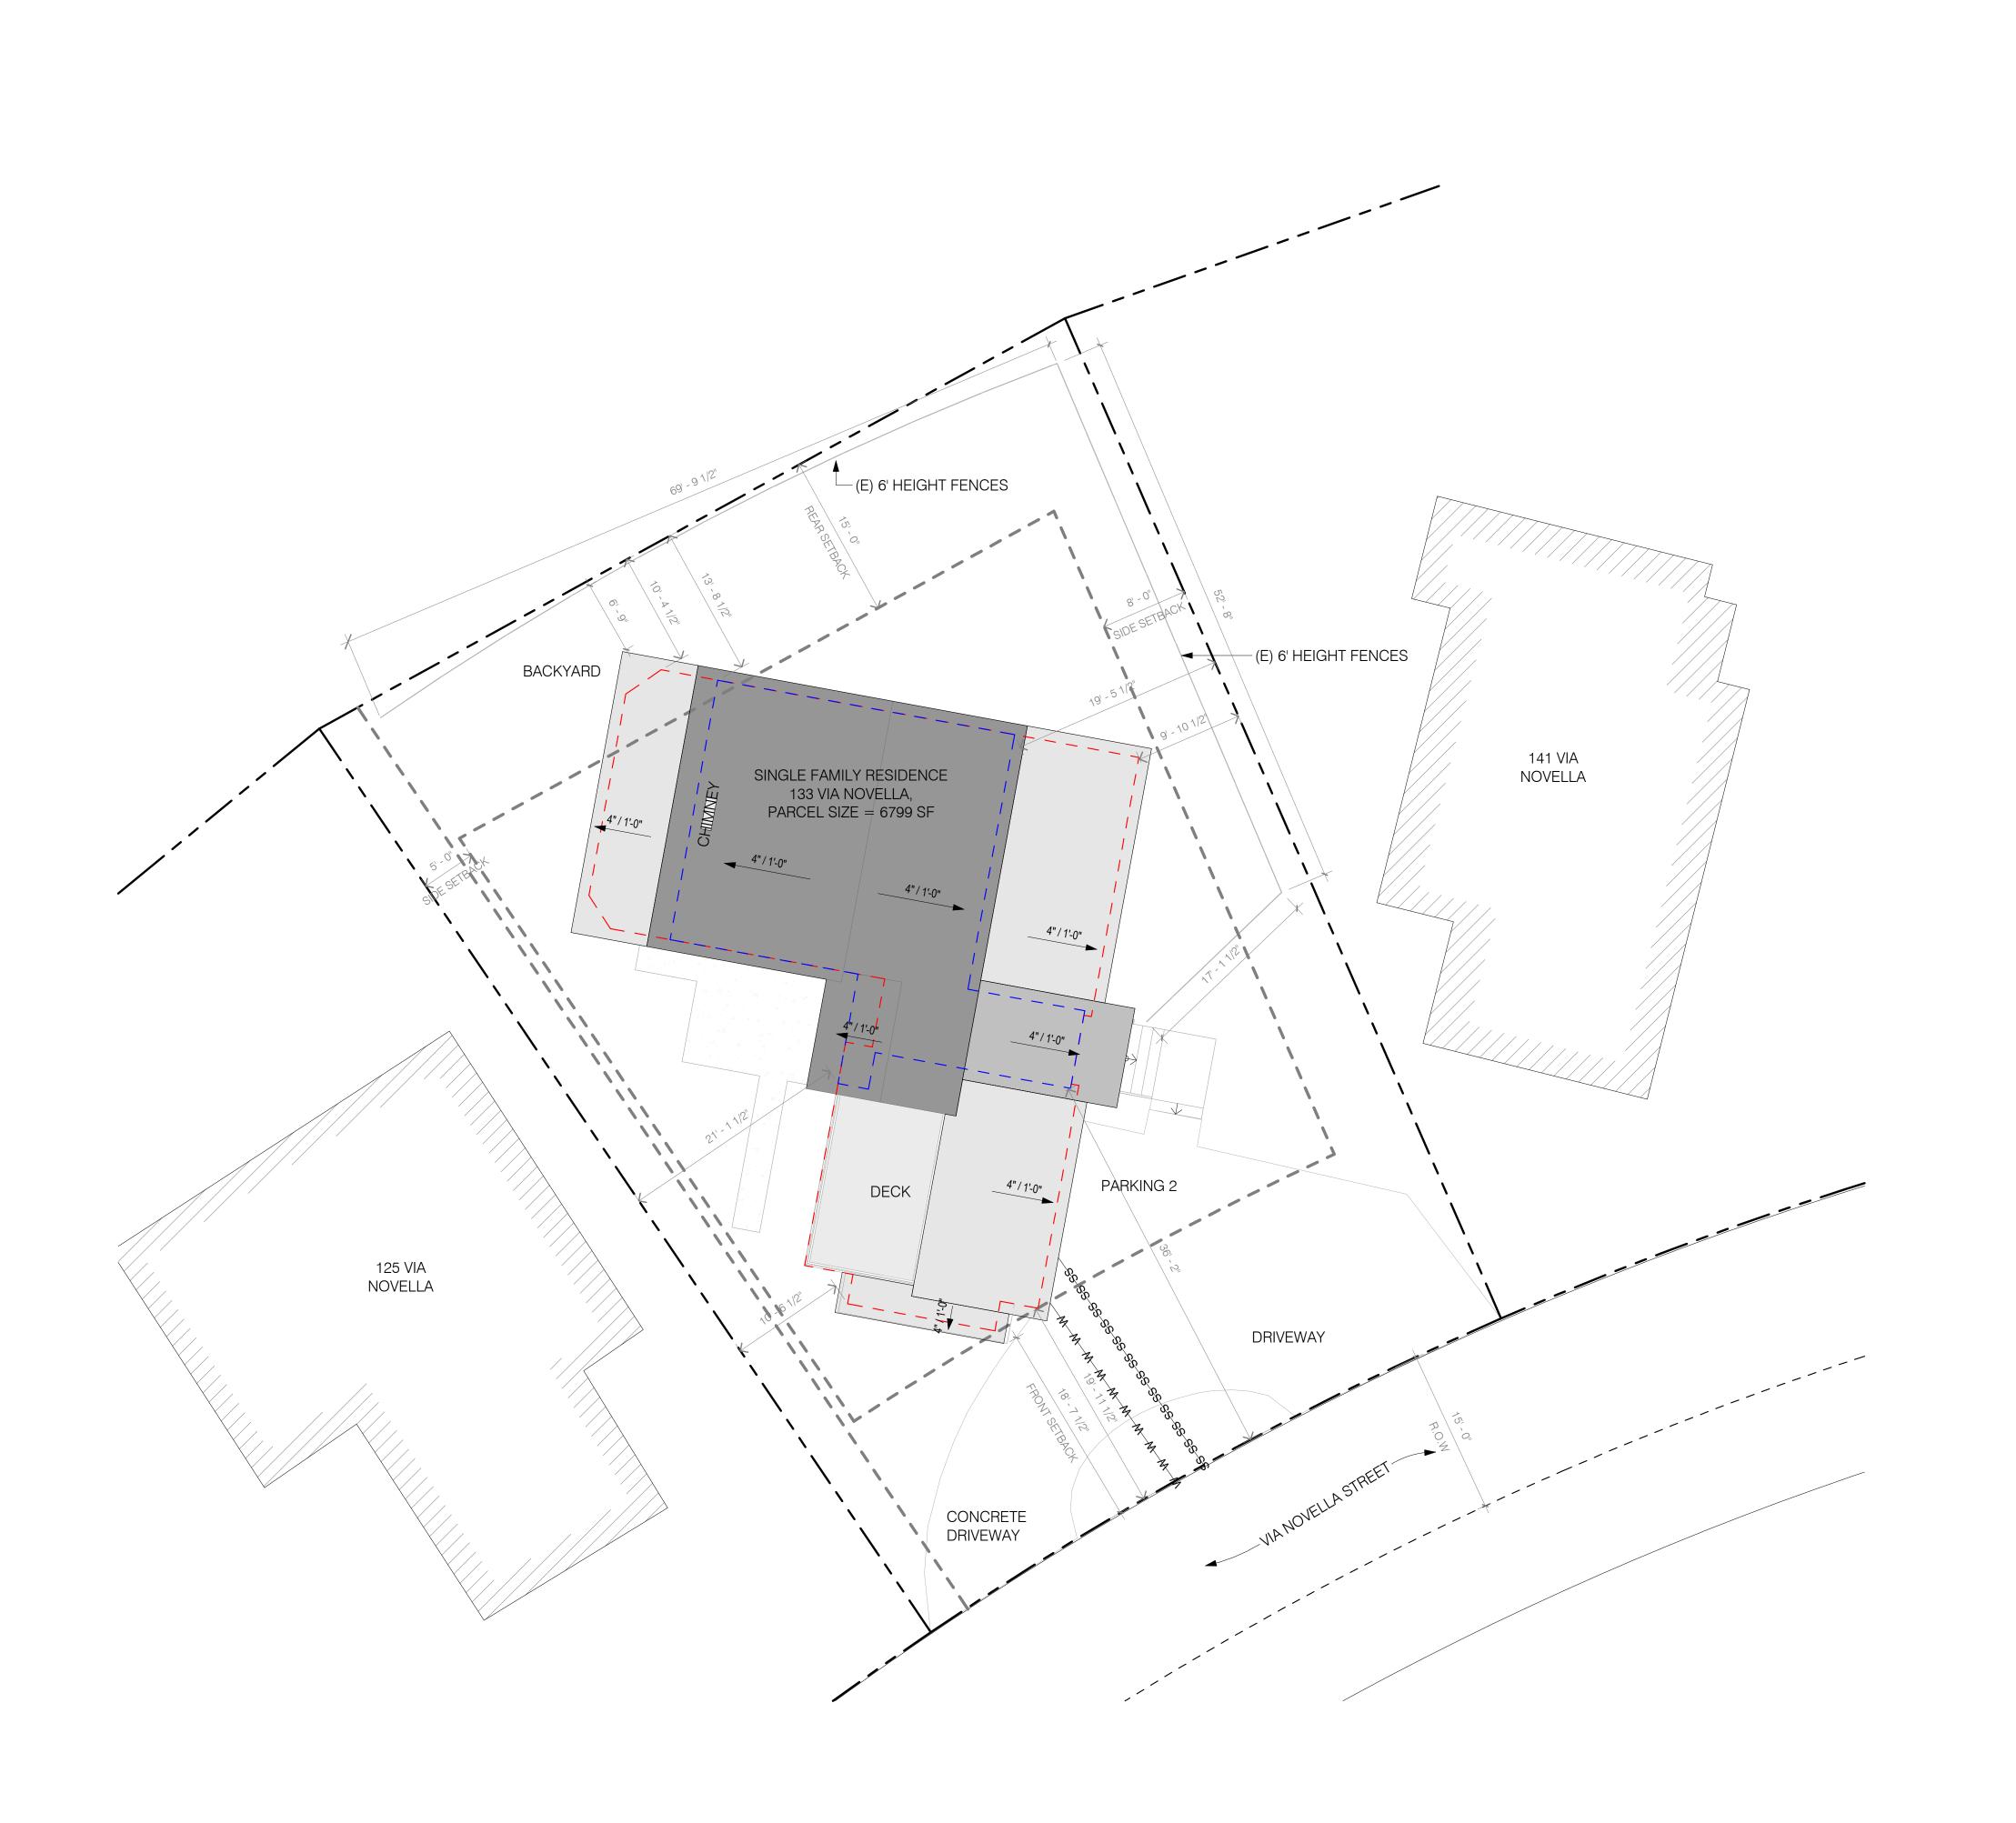

133 VIA NOVELLA, APTOS, CA 95003.

APN: 054-25-141

1 2024.11.08

SCALE: As indicated EXISTING SITE PLAN

DATE: 2024.10.25 JOB NUMBER: 2403

EXISTING SITE PLAN
1/8" = 1'-0"

 LEGEND:

 PROPERTY LINES

 SETBACK LINES

 SS
 SS

 SS
 SS

 SS
 SS

 W
 W

 W
 W

 FIRST FLOOR OUTLINE

 SECOND FLOOR OUTLINE

#### PROJECT DATA TABLE

TOTAL LOT AREA: 6,799 SF 2,467 SF (E) BUILDING AREA: 3,159 SF (P) GROSS BUILDING AREA (INCLUDES ADU) (P) NET BUILDING AREA (EXCLUDES ADU) 2,751 SF (E) 1ST FLR AREA: 1,744 SF (P) 1ST FLR AREA (INCLUDES ADU): 2,154 SF (E) 2ND FLR AREA: 742 SF (P) 2ND FLR AREA: 1,055 SF (E) FAR: 2,467 / 6799 =0.36:1(P) FAR: (EXCLUDES ADU) 2,780 / 6799 =0.40:1(P) AREA OF ADDITIONAL DISTURBANCE: 195 SF (FLATWORK / LÁNDSCAPE) (E) LOT COVERAGE (TO REMAIN UNCHANGED): 1,781 SF 2,719.6 SF = 40%ALLOWED LOT COVERAGE: GRADING CALCULATIONS (CUBIC YARDS) -CUT -FILL -OFF-HAUL (E) PARKING: (P) PARKING (DIMENSIONED): MIN BUILDING SETBACKS FRONT: SIDE 1: SIDE 2: 20'-0" 5'-0" 8'-0" REAR: 15'-0" (E)BUILDING HEIGHT TO REMAIN UNCHANGED 24'-6" MAXIMUM HEIGHT: 28'-0" SEASCAPE GREENS SCENIC AREA HOMEOWNER'S ASSOCIATION: SPECIAL DISTRICTS:

#### NOTE:

- NO NOISE GENERATING EQUIPMENT PROPOSED
- WITH THIS PROJECT
   PROJECT SITE IS GENERALLY FLAT NO SLOPE

dmarc

1900 POWELL ST SUITE 700, EMERYVILLE, CA 94608 TEL: 415.690.0800 www.dmarcstudio.com