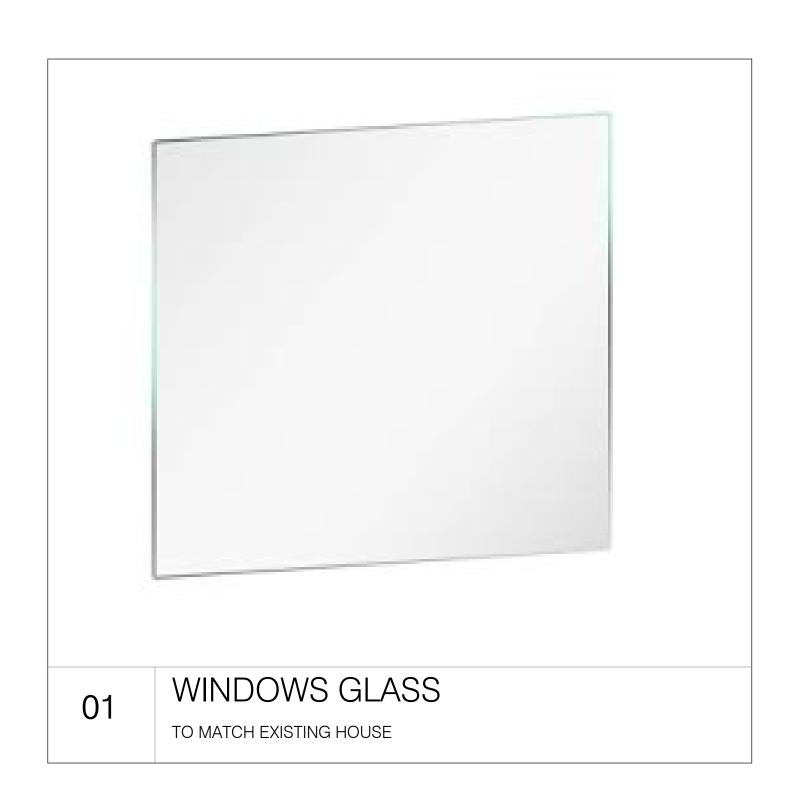

PERMIT SUBMITTAL

Submittal

DESCRIPTION

Project 133 VIA NOVELLA, APTOS, CA 95003.

APN: 054-25-141

SCALE: 1/4" = 1'-0"

EXISTING EXTERIOR ELEVATIONS

dmarc **ELEVATION LEGEND:** NATURAL STAINED WOOD 1- WINDOW GLASS 700, EMERYVILLE, CA 2- WINDOWS AND DOOR FRAMES 94608 TEL: 415.690.0800 3- VERTICAL WOOD SIDING www.dmarcstudio.com 4- WHITE FASCIA **NICHOLAS** MCCRACKEN C-39389 OF BO 2025