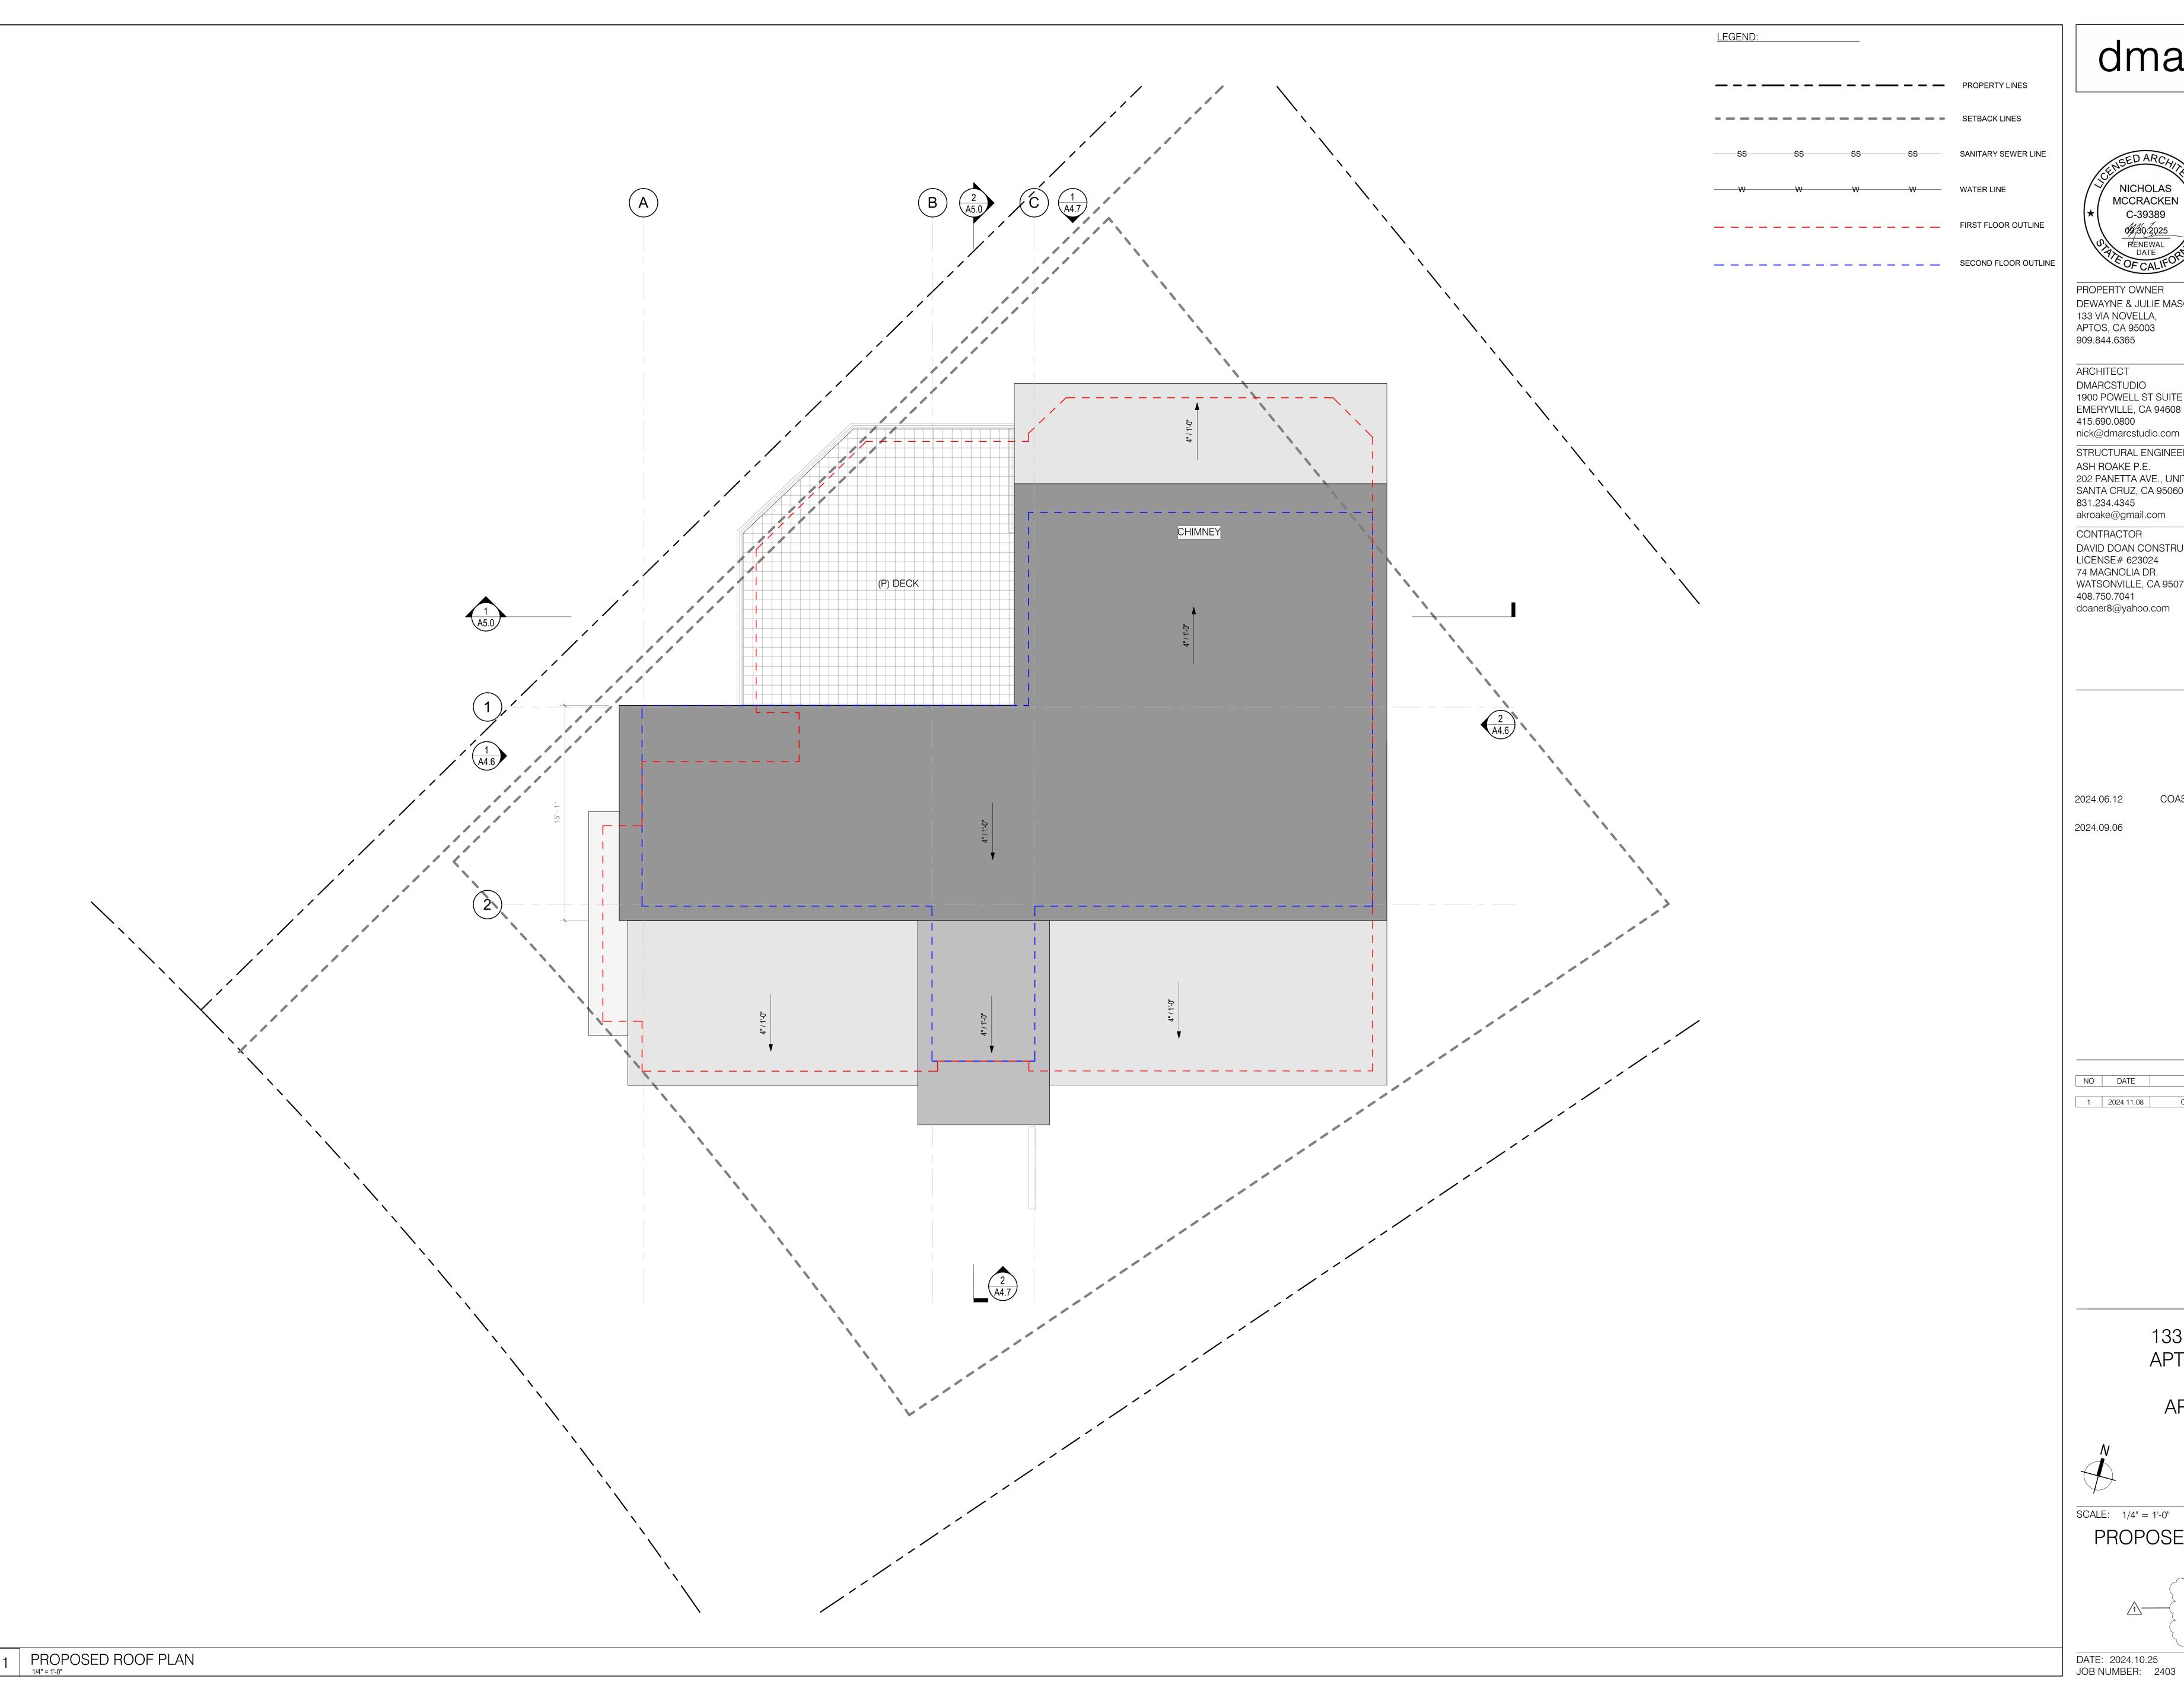

#### PROJECT DESCRIPTION

ADDITION OF 313 SF OF ENCLOSED AREA ON THE 2ND FLOOR OF EXSITING MAIN HOUSE.

ADDITION OF 410 SF ATTACHED ADU ON THE FIRST FLOOR.

RECONFIGURE EXISTING 2ND FLOOR POWDER ROOM AND PANTRY.

### PROJECT DATA TABLE

| TOTAL LOT AREA:                                                                                                                  | 6,799 SF                                   |
|----------------------------------------------------------------------------------------------------------------------------------|--------------------------------------------|
| (E) BUILDING AREA:<br>(P) GROSS BUILDING AREA (INCLUDES ADU)<br>(P) NET BUILDING AREA (EXCLUDES ADU)                             | 2,467 SF<br>3,159 SF<br>2,751 SF           |
| <ul><li>(E) 1ST FLR AREA:</li><li>(P) 1ST FLR AREA (INCLUDES ADU):</li><li>(E) 2ND FLR AREA:</li><li>(P) 2ND FLR AREA:</li></ul> | 1,744 SF<br>2,154 SF<br>742 SF<br>1,055 SF |
| (E) FAR:                                                                                                                         | 2,467 / 6799<br>=0.36:1                    |
| (P) FAR: (EXCLUDES ADU)                                                                                                          | =0.36.1<br>2,780 / 6799<br>=0.40:1         |
| (P) AREA OF ADDITIONAL DISTURBANCE:<br>LANDSCAPE)                                                                                | 195 SF (FLATWORK                           |
| (E) LOT COVERAGE (TO REMAIN UNCHANGED): ALLOWED LOT COVERAGE:                                                                    | 1,781 SF<br>2,719.6 SF = 40%               |
| GRADING CALCULATIONS (CUBIC YARDS) -CUT -FILL -OFF-HAUL                                                                          | 0<br>0<br>0                                |
| (E) PARKING:<br>(P) PARKING (DIMENSIONED):                                                                                       | 4 4                                        |
| MIN BUILDING SETBACKS FRONT: SIDE 1: SIDE 2: REAR:                                                                               | 20'-0"<br>5'-0"<br>8'-0"<br>15'-0"         |
| (E)BUILDING HEIGHT TO REMAIN UNCHANGED MAXIMUM HEIGHT:                                                                           | 24'-6"<br>28'-0"                           |
| HOMEOWNER'S ASSOCIATION:<br>SPECIAL DISTRICTS:                                                                                   | SEASCAPE GREENS<br>SCENIC AREA             |
|                                                                                                                                  |                                            |

PROPERTY LINES SETBACK LINES SS SANITARY SEWER LINE WATER LINE

\_\_ \_ \_ \_ \_ \_ \_ \_ \_ \_ \_ FIRST FLOOR OUTLINE

\_\_ \_ \_ \_ \_ \_ \_ \_ \_ \_ \_ \_ SECOND FLOOR OUTLINE

LEGEND:

dmarc

1900 POWELL ST SUITE 700, EMERYVILLE, CA 94608 TEL: 415.690.0800 www.dmarcstudio.com

Submittal

PERMIT SUBMITTAL

DESCRIPTION CDP COMMENT RESPONSE 2

> Project 133 VIA NOVELLA, APTOS, CA 95003.

APN: 054-25-141

SCALE: 1/4'' = 1'-0''EXISTING ROOF PLAN

1900 POWELL ST SUITE 700, EMERYVILLE, CA 94608 TEL: 415.690.0800 www.dmarcstudio.com

APN: 054-25-141

SCALE: 1/4" = 1'-0" PROPOSED ROOF PLAN

ENTRY LEVEL
3' - 5"

1ST FLOOR
0' - 0"
GARAGE LEVEL
-0' - 7"

2 EXISTING EAST ELEVATION