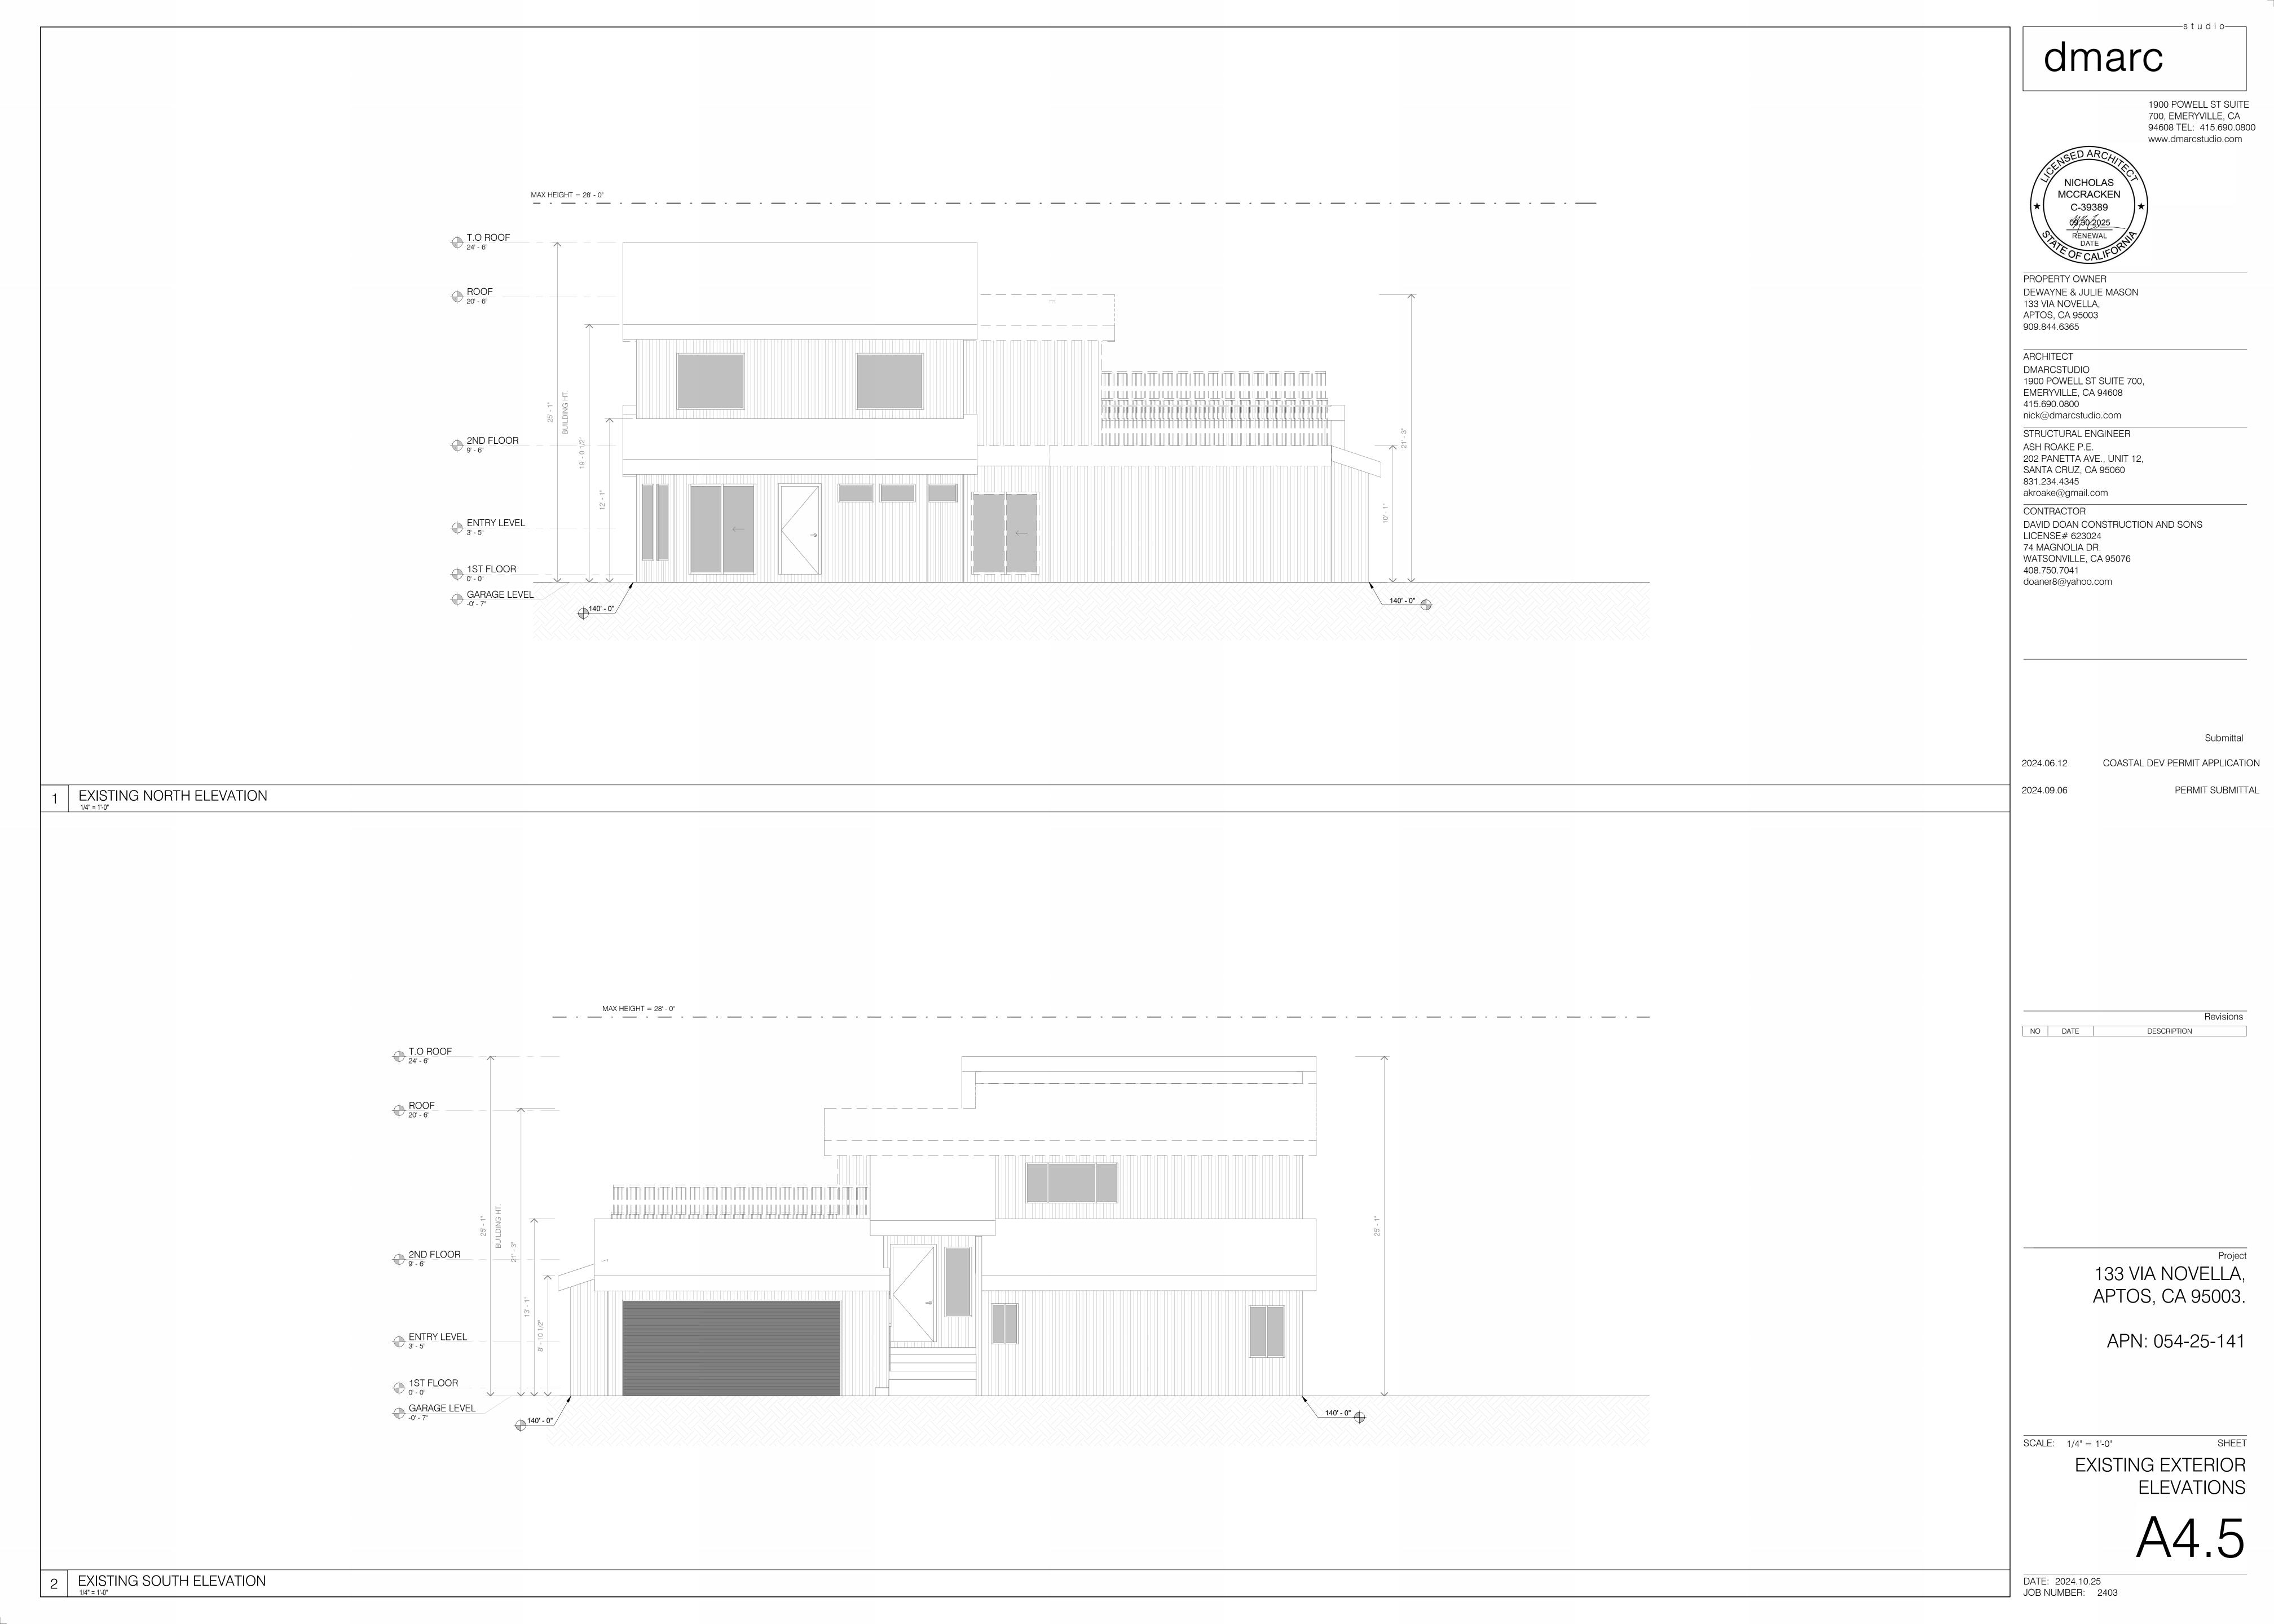

### DRAWING INDEX

| G0.0<br>G0.1         | COVER SHEET<br>GEN INFO INDEX                                                   |
|----------------------|---------------------------------------------------------------------------------|
| A1.0<br>A1.1<br>A2.0 | EXISTING SITE PLAN<br>PROPOSED SITE PLAN<br>EXISTING/DEMO FLOOR PLAN - LEVEL 01 |
| A2.1<br>A2.3         | PROPOSED FLOOR PLAN - LEVEL 01 EXISTING/DEMO FLOOR PLAN - LEVEL 02              |
| A2.4                 | PROPOSED FLOOR PLAN - LEVEL 02                                                  |
| A2.8<br>A2.9         | EXISTING ROOF PLAN PROPOSED ROOF PLAN                                           |
| A4.4<br>A4.5         | EXISTING EXTERIOR ELEVATIONS EXISTING EXTERIOR ELEVATIONS                       |
| A4.6<br>A4.7<br>A5.0 | PROPOSED EXTERIOR ELEVATIONS PROPOSED EXTERIOR ELEVATIONS BUILDING SECTION      |
| A3.0                 | DOILDING OLOTION                                                                |

PERMIT SUBMITTAL

Submittal

DESCRIPTION

Project 133 VIA NOVELLA, APTOS, CA 95003.

APN: 054-25-141

SCALE: 1/4" = 1'-0"

EXISTING EXTERIOR ELEVATIONS

dmarc **ELEVATION LEGEND:** NATURAL STAINED WOOD 1- WINDOW GLASS 700, EMERYVILLE, CA 2- WINDOWS AND DOOR FRAMES 94608 TEL: 415.690.0800 3- VERTICAL WOOD SIDING www.dmarcstudio.com 4- WHITE FASCIA **NICHOLAS** MCCRACKEN C-39389 OF BO 2025