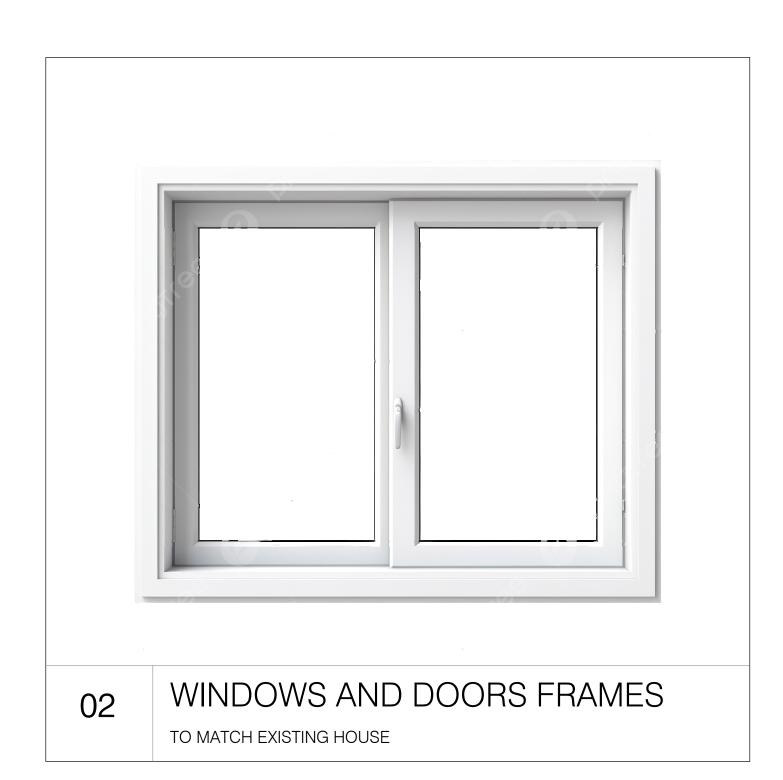

PERMIT SUBMITTAL

Submittal

DESCRIPTION

Project 133 VIA NOVELLA, APTOS, CA 95003.

APN: 054-25-141

SCALE: 1/4" = 1'-0"

EXISTING EXTERIOR ELEVATIONS

dmarc **ELEVATION LEGEND:** NATURAL STAINED WOOD 1- WINDOW GLASS 700, EMERYVILLE, CA 2- WINDOWS AND DOOR FRAMES 94608 TEL: 415.690.0800 3- VERTICAL WOOD SIDING www.dmarcstudio.com 4- WHITE FASCIA **NICHOLAS** MCCRACKEN C-39389 OF BO 2025