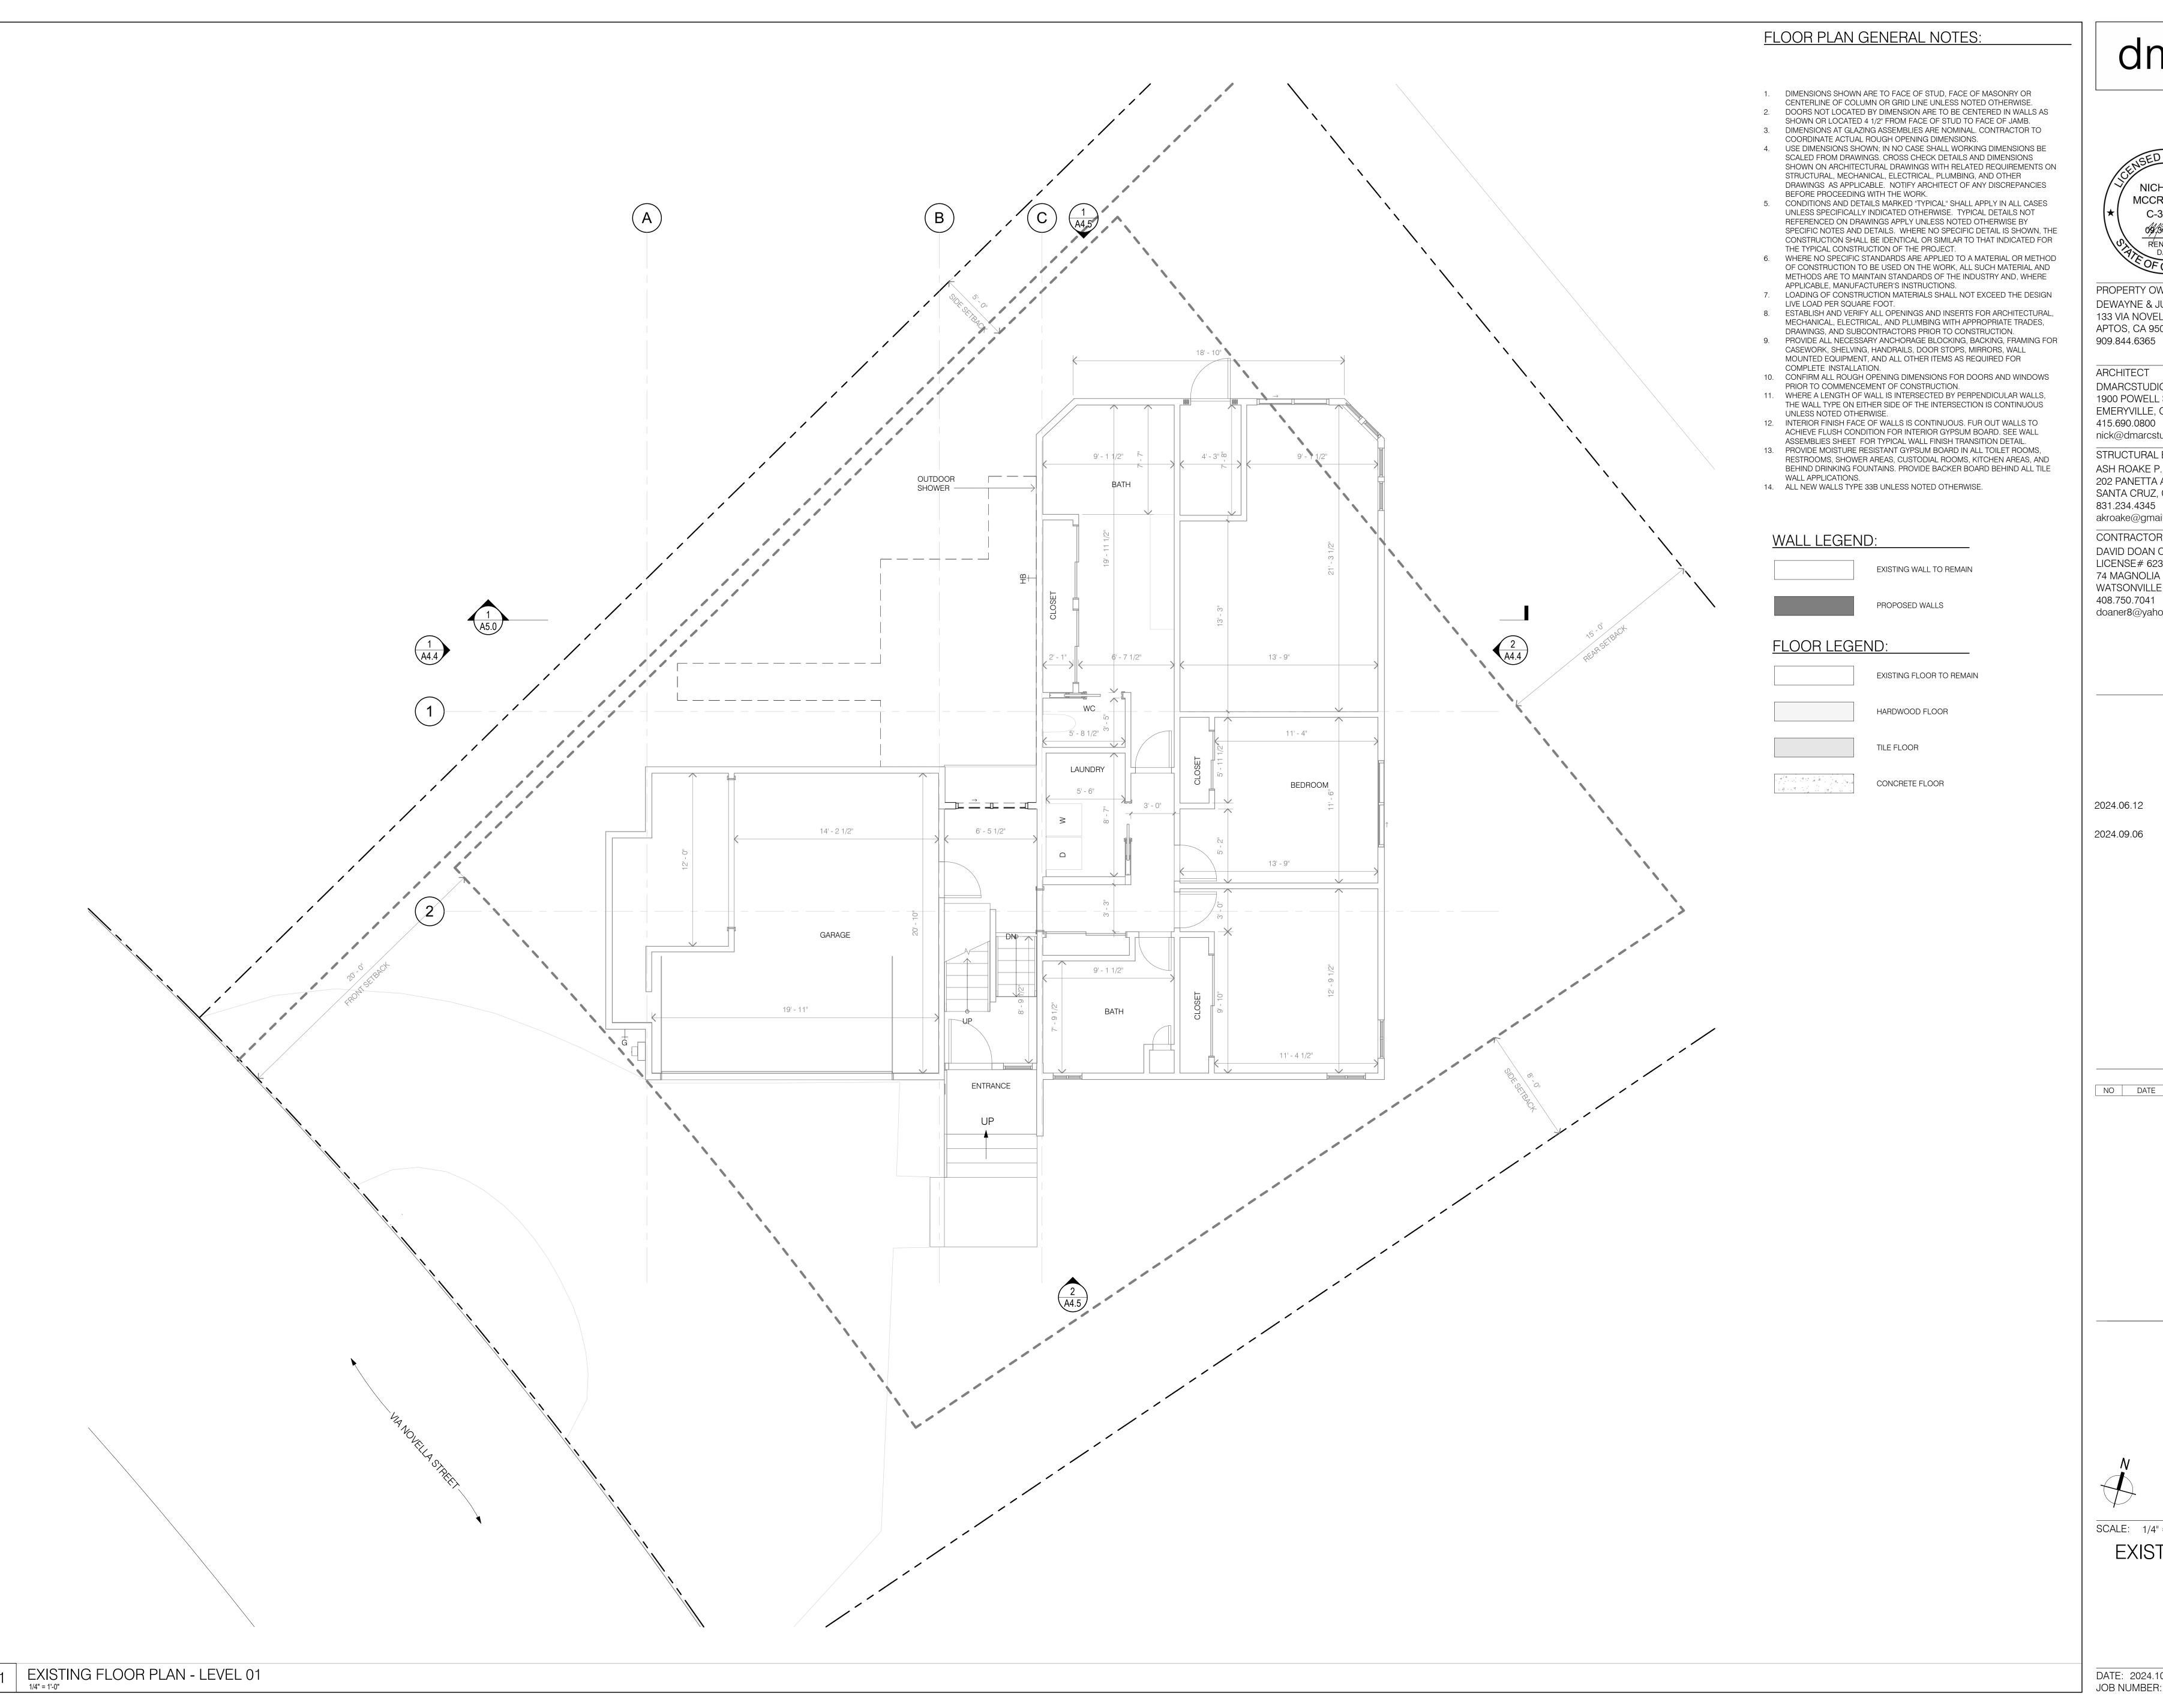

CONTRACTOR DAVID DOAN CONSTRUCTION AND SONS LICENSE# 623024 74 MAGNOLIA DR.

WATSONVILLE, CA 95076 408.750.7041 doaner8@yahoo.com

Submittal

2024.09.06

PERMIT SUBMITTAL

NO DATE DESCRIPTION

> 133 VIA NOVELLA, APTOS, CA 95003.

APN: 054-25-141

SCALE: 1/4" = 1'-0"

EXISTING/DEMO FLOOR

PLAN - LEVEL 01

1900 POWELL ST SUITE 700, EMERYVILLE, CA 94608 TEL: 415.690.0800 www.dmarcstudio.com

—studio——

PROPERTY OWNER DEWAYNE & JULIE MASON 133 VIA NOVELLA, APTOS, CA 95003 909.844.6365