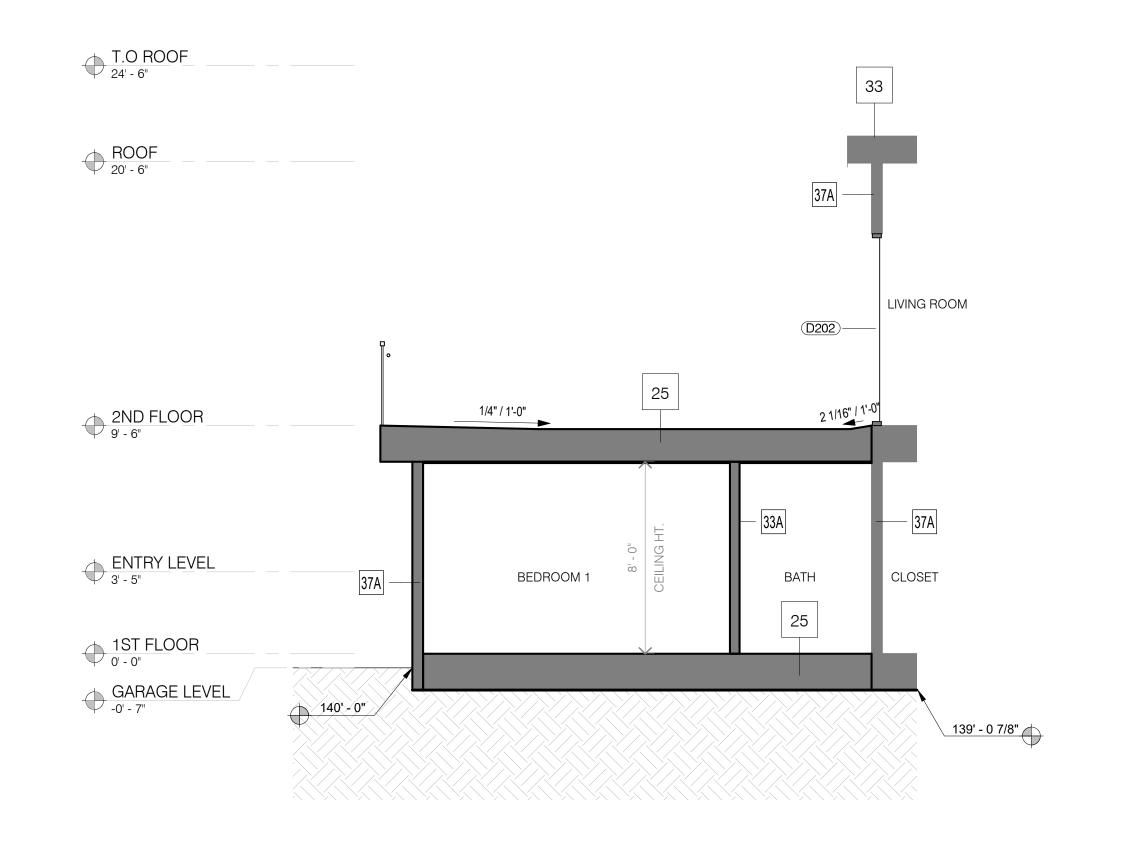

SCALE: 1/4" = 1'-0"

1/4" = 1'-0" SHEET

BUILDING SECTION

A5.(

DATE: 2024.10.25 JOB NUMBER: 2403

PROPOSED ADU SECTION

2 PROPOSED TRANSVERSE SECTION
1/4" = 1'-0"

1900 POWELL ST SUITE 700, EMERYVILLE, CA 94608 TEL: 415.690.0800 www.dmarcstudio.com