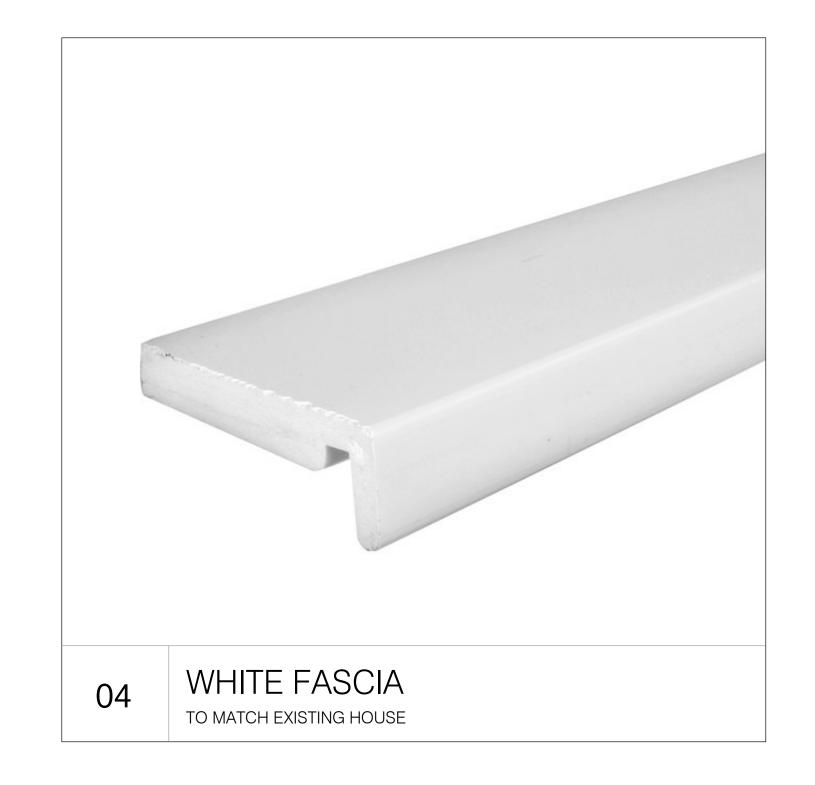

PERMIT SUBMITTAL

Submittal

DESCRIPTION

Project 133 VIA NOVELLA, APTOS, CA 95003.

APN: 054-25-141

SCALE: 1/4" = 1'-0"

EXISTING EXTERIOR ELEVATIONS

dmarc **ELEVATION LEGEND:** NATURAL STAINED WOOD 1- WINDOW GLASS 700, EMERYVILLE, CA 2- WINDOWS AND DOOR FRAMES 94608 TEL: 415.690.0800 3- VERTICAL WOOD SIDING www.dmarcstudio.com 4- WHITE FASCIA **NICHOLAS** MCCRACKEN C-39389 OF BO 2025