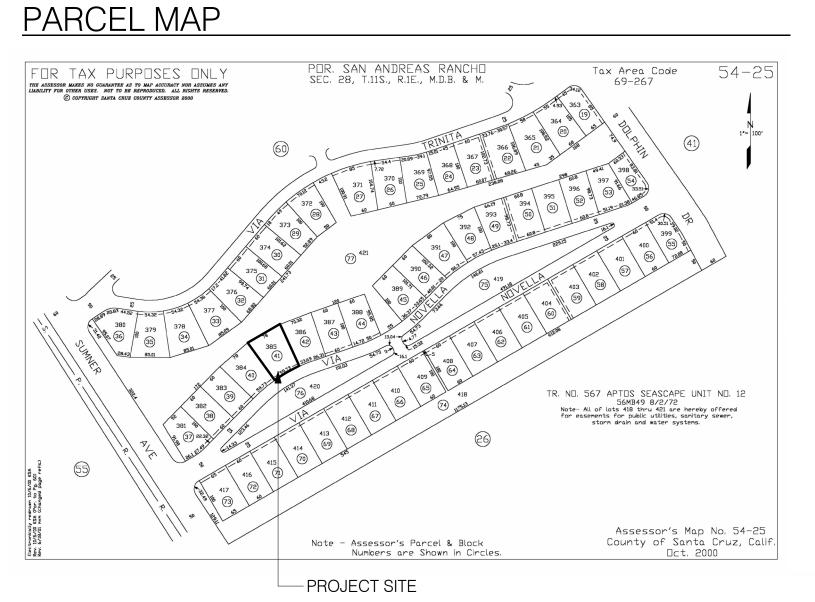

#### NOTICE OF PENDING ACTION

The Planning Department has received the following application. The identified planner may be contacted for specific information on this application.

APPLICATON NUMBER: 241244 APN: 054-251-41 SITUS ADDRESS: 133 Via Novella Drive, Aptos, CA 95003

Proposal to construct an approximately 355 square foot ADU and 313 square foot 2nd story addition at an existing 2,468 square foot 2-story single-family dwelling. Requires a Minor Coastal Development Permit.

Property is located at 133 Via Novella Drive in Aptos.

OWNER: Julie and DeWayne Mason APPLICANT: Nick McCracken SUPERVISORIAL DISTRICT: 2

**PLANNER: John Hunter, (831) 454-3170** 

EMAIL: John.Hunter@santacruzcountyca.gov