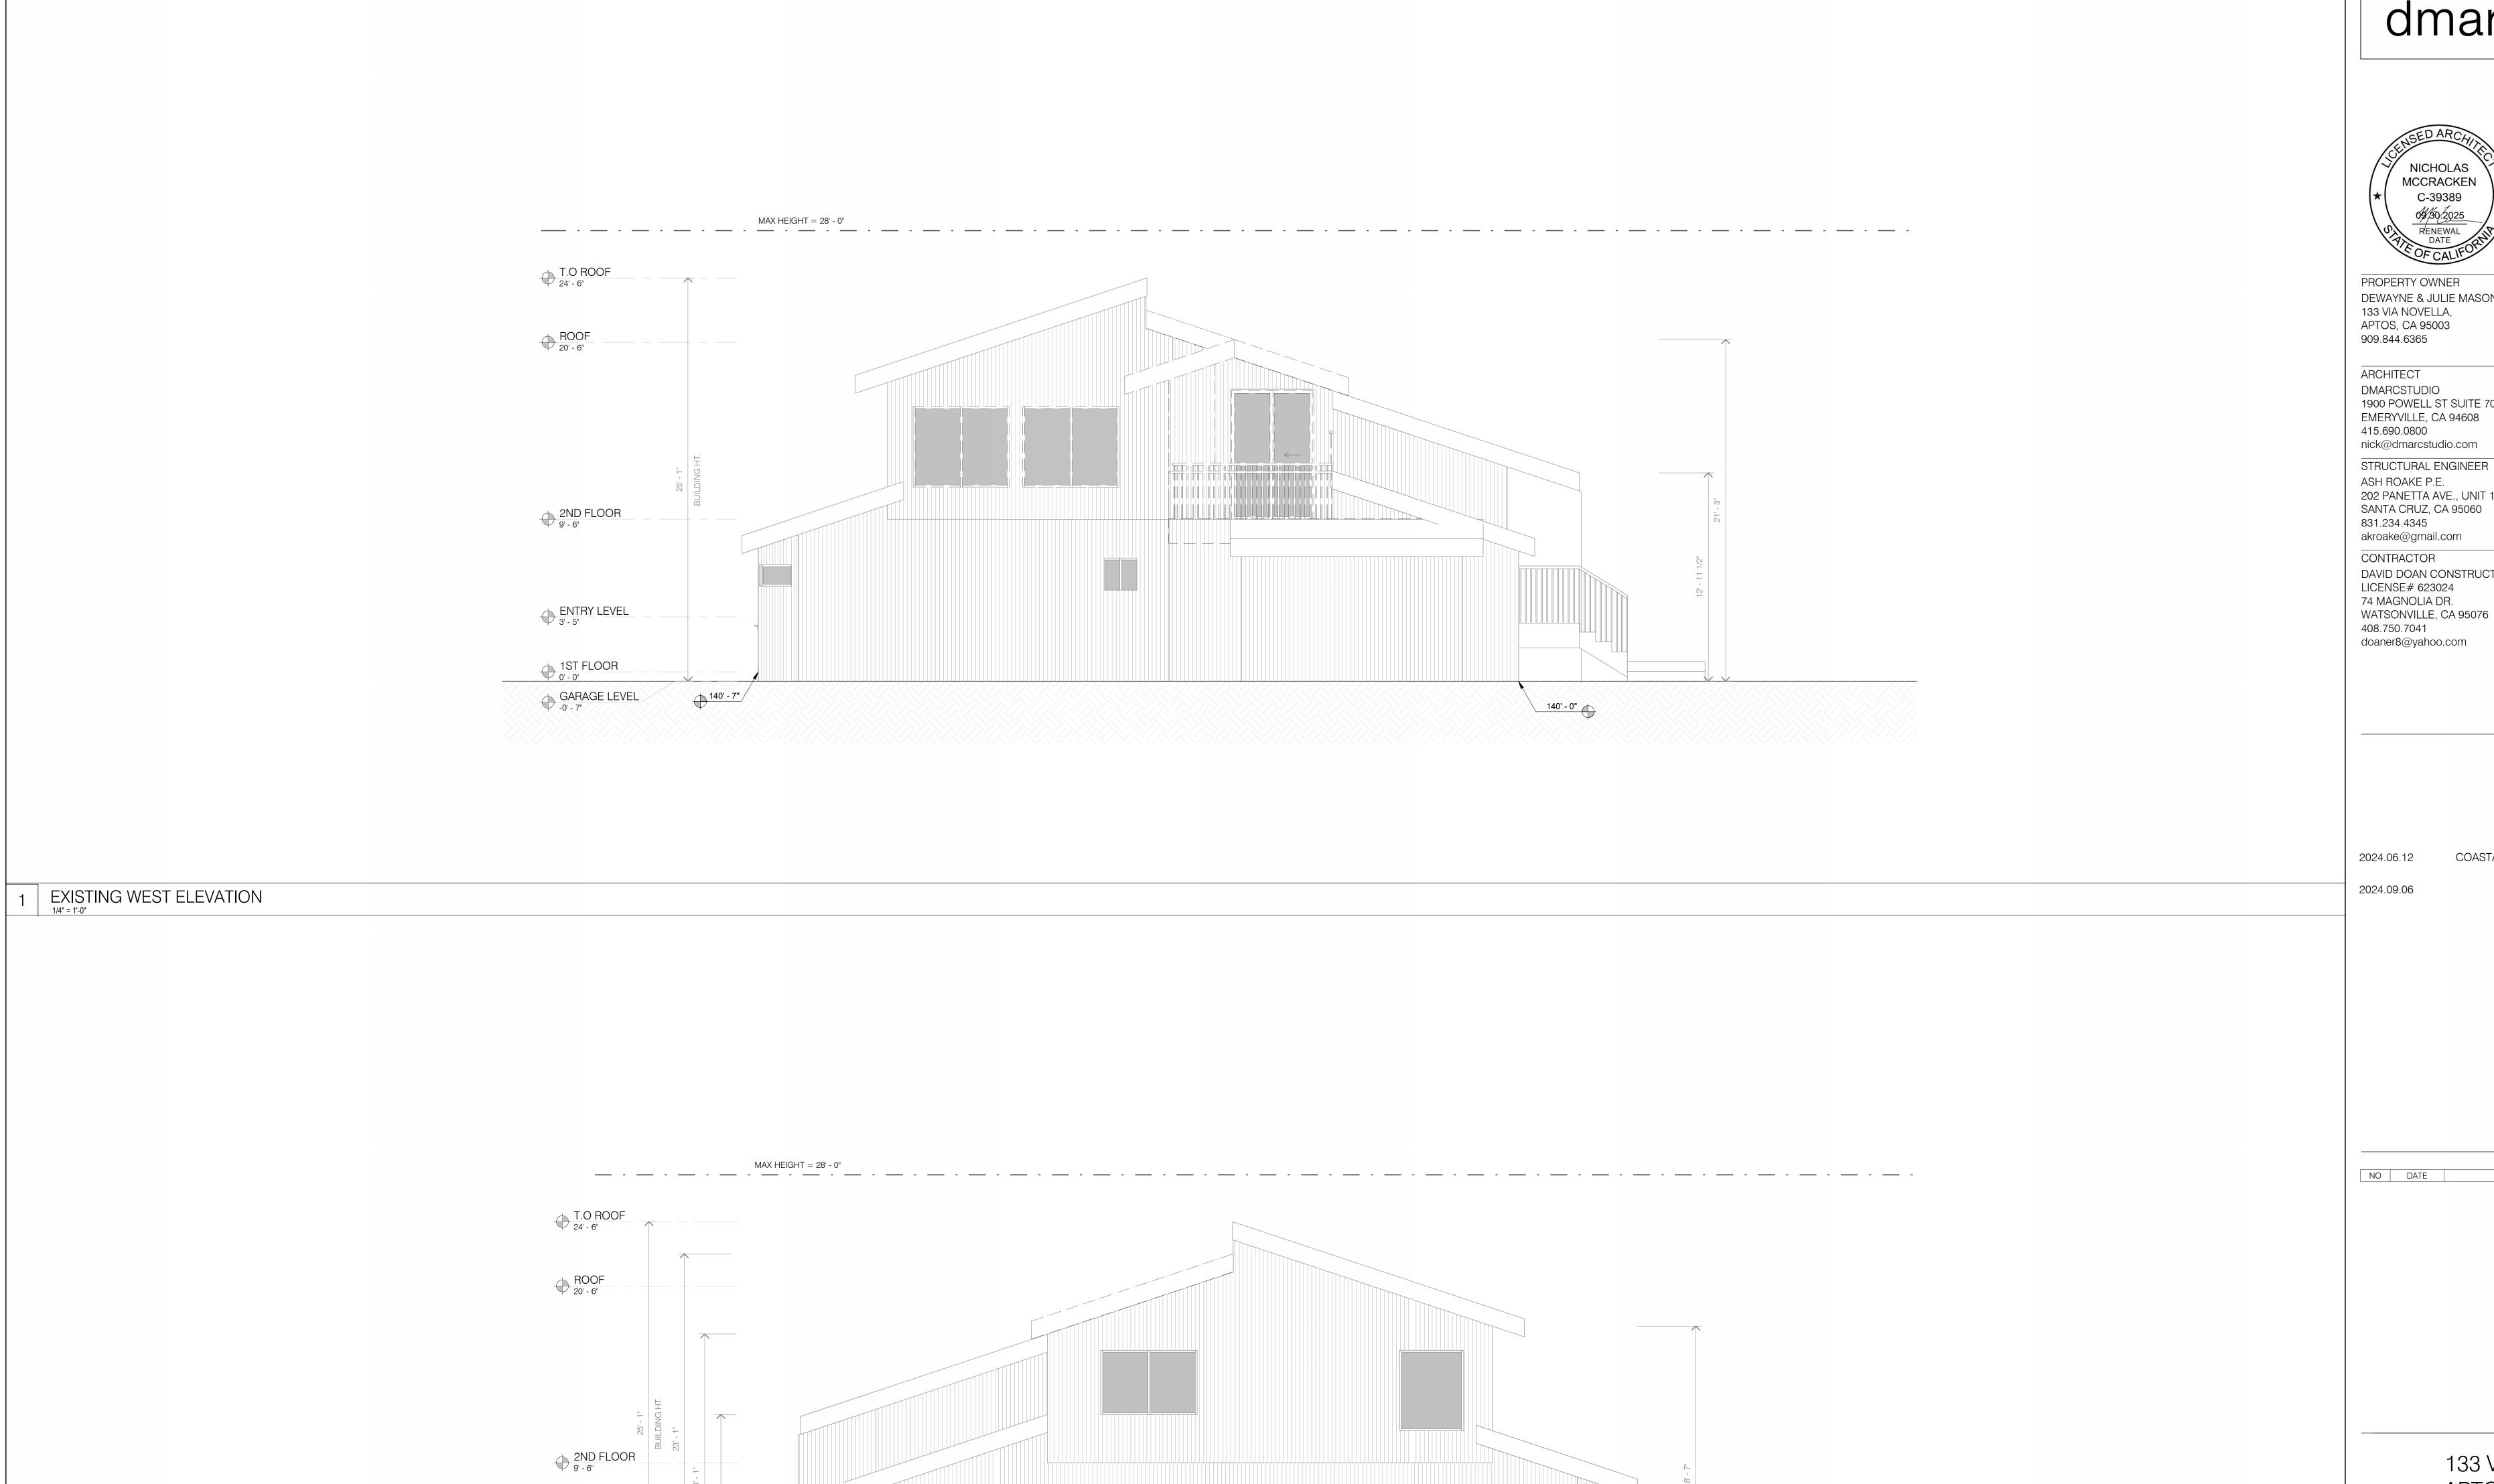

PERMIT SUBMITTAL

Submittal

DESCRIPTION

Project 133 VIA NOVELLA, APTOS, CA 95003.

APN: 054-25-141

SCALE: 1/4" = 1'-0"

EXISTING EXTERIOR ELEVATIONS

dmarc **ELEVATION LEGEND:** NATURAL STAINED WOOD 1- WINDOW GLASS 700, EMERYVILLE, CA 2- WINDOWS AND DOOR FRAMES 94608 TEL: 415.690.0800 3- VERTICAL WOOD SIDING www.dmarcstudio.com 4- WHITE FASCIA **NICHOLAS** MCCRACKEN C-39389 OF BO 2025

RENEWAL DATE

OF CALIF PROPERTY OWNER T.O ROOF 24' - 6" DEWAYNE & JULIE MASON 133 VIA NOVELLA, APTOS, CA 95003 909.844.6365 ROOF 20' - 6" ARCHITECT DMARCSTUDIO 1900 POWELL ST SUITE 700, EMERYVILLE, CA 94608 W204 415.690.0800 nick@dmarcstudio.com STRUCTURAL ENGINEER ASH ROAKE P.E. 202 PANETTA AVE., UNIT 12, SANTA CRUZ, CA 95060 2ND FLOOR 9' - 6" 831.234.4345 akroake@gmail.com CONTRACTOR DAVID DOAN CONSTRUCTION AND SONS LICENSE# 623024 74 MAGNOLIA DR. W101 WATSONVILLE, CA 95076 ENTRY LEVEL (D101) 408.750.7041 doaner8@yahoo.com 1ST FLOOR 2024.09.06 PROPOSED WEST ELEVATION NO DATE DESCRIPTION T.O ROOF 2ND FLOOR APTOS, CA 95003. ENTRY LEVEL 1ST FLOOR
0' - 0"

GARAGE LEVEL
-0' - 7" 140' - 0" SCALE: 1/4" = 1'-0" 140' - 0" ELEVATIONS 2 PROPOSED EAST ELEVATION DATE: 2024.10.25 JOB NUMBER: 2403

1900 POWELL ST SUITE

—studio——

Submittal

COASTAL DEV PERMIT APPLICATION