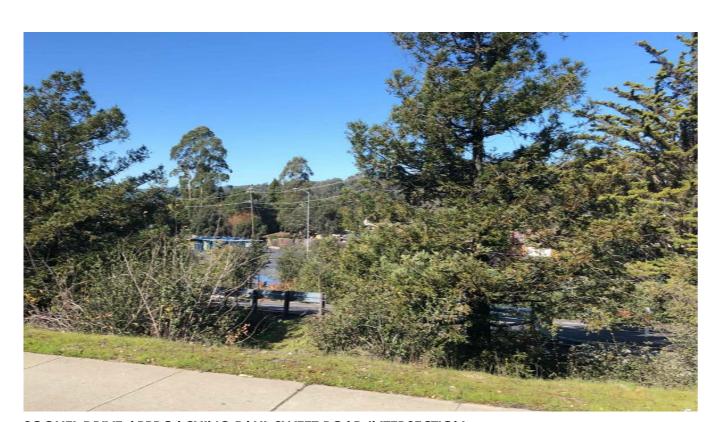

# SITE Q VIEWS STREET

INTERSECTION AT SOQUEL DRIVE AND PAUL SWEET ROAD

NORTHBOUND ONRAMP TO CA HIGHWAY 1

SOQUEL DRIVE OVERPASS BRIDGE

SOQUEL DRIVE APPROACHING PAUL SWEET ROAD INTERSECTION

© COPYRIGHT
THIS DOCUMENT IS AN
INSTRUMENT OF SERVICE
AND THE PROPERTY OF