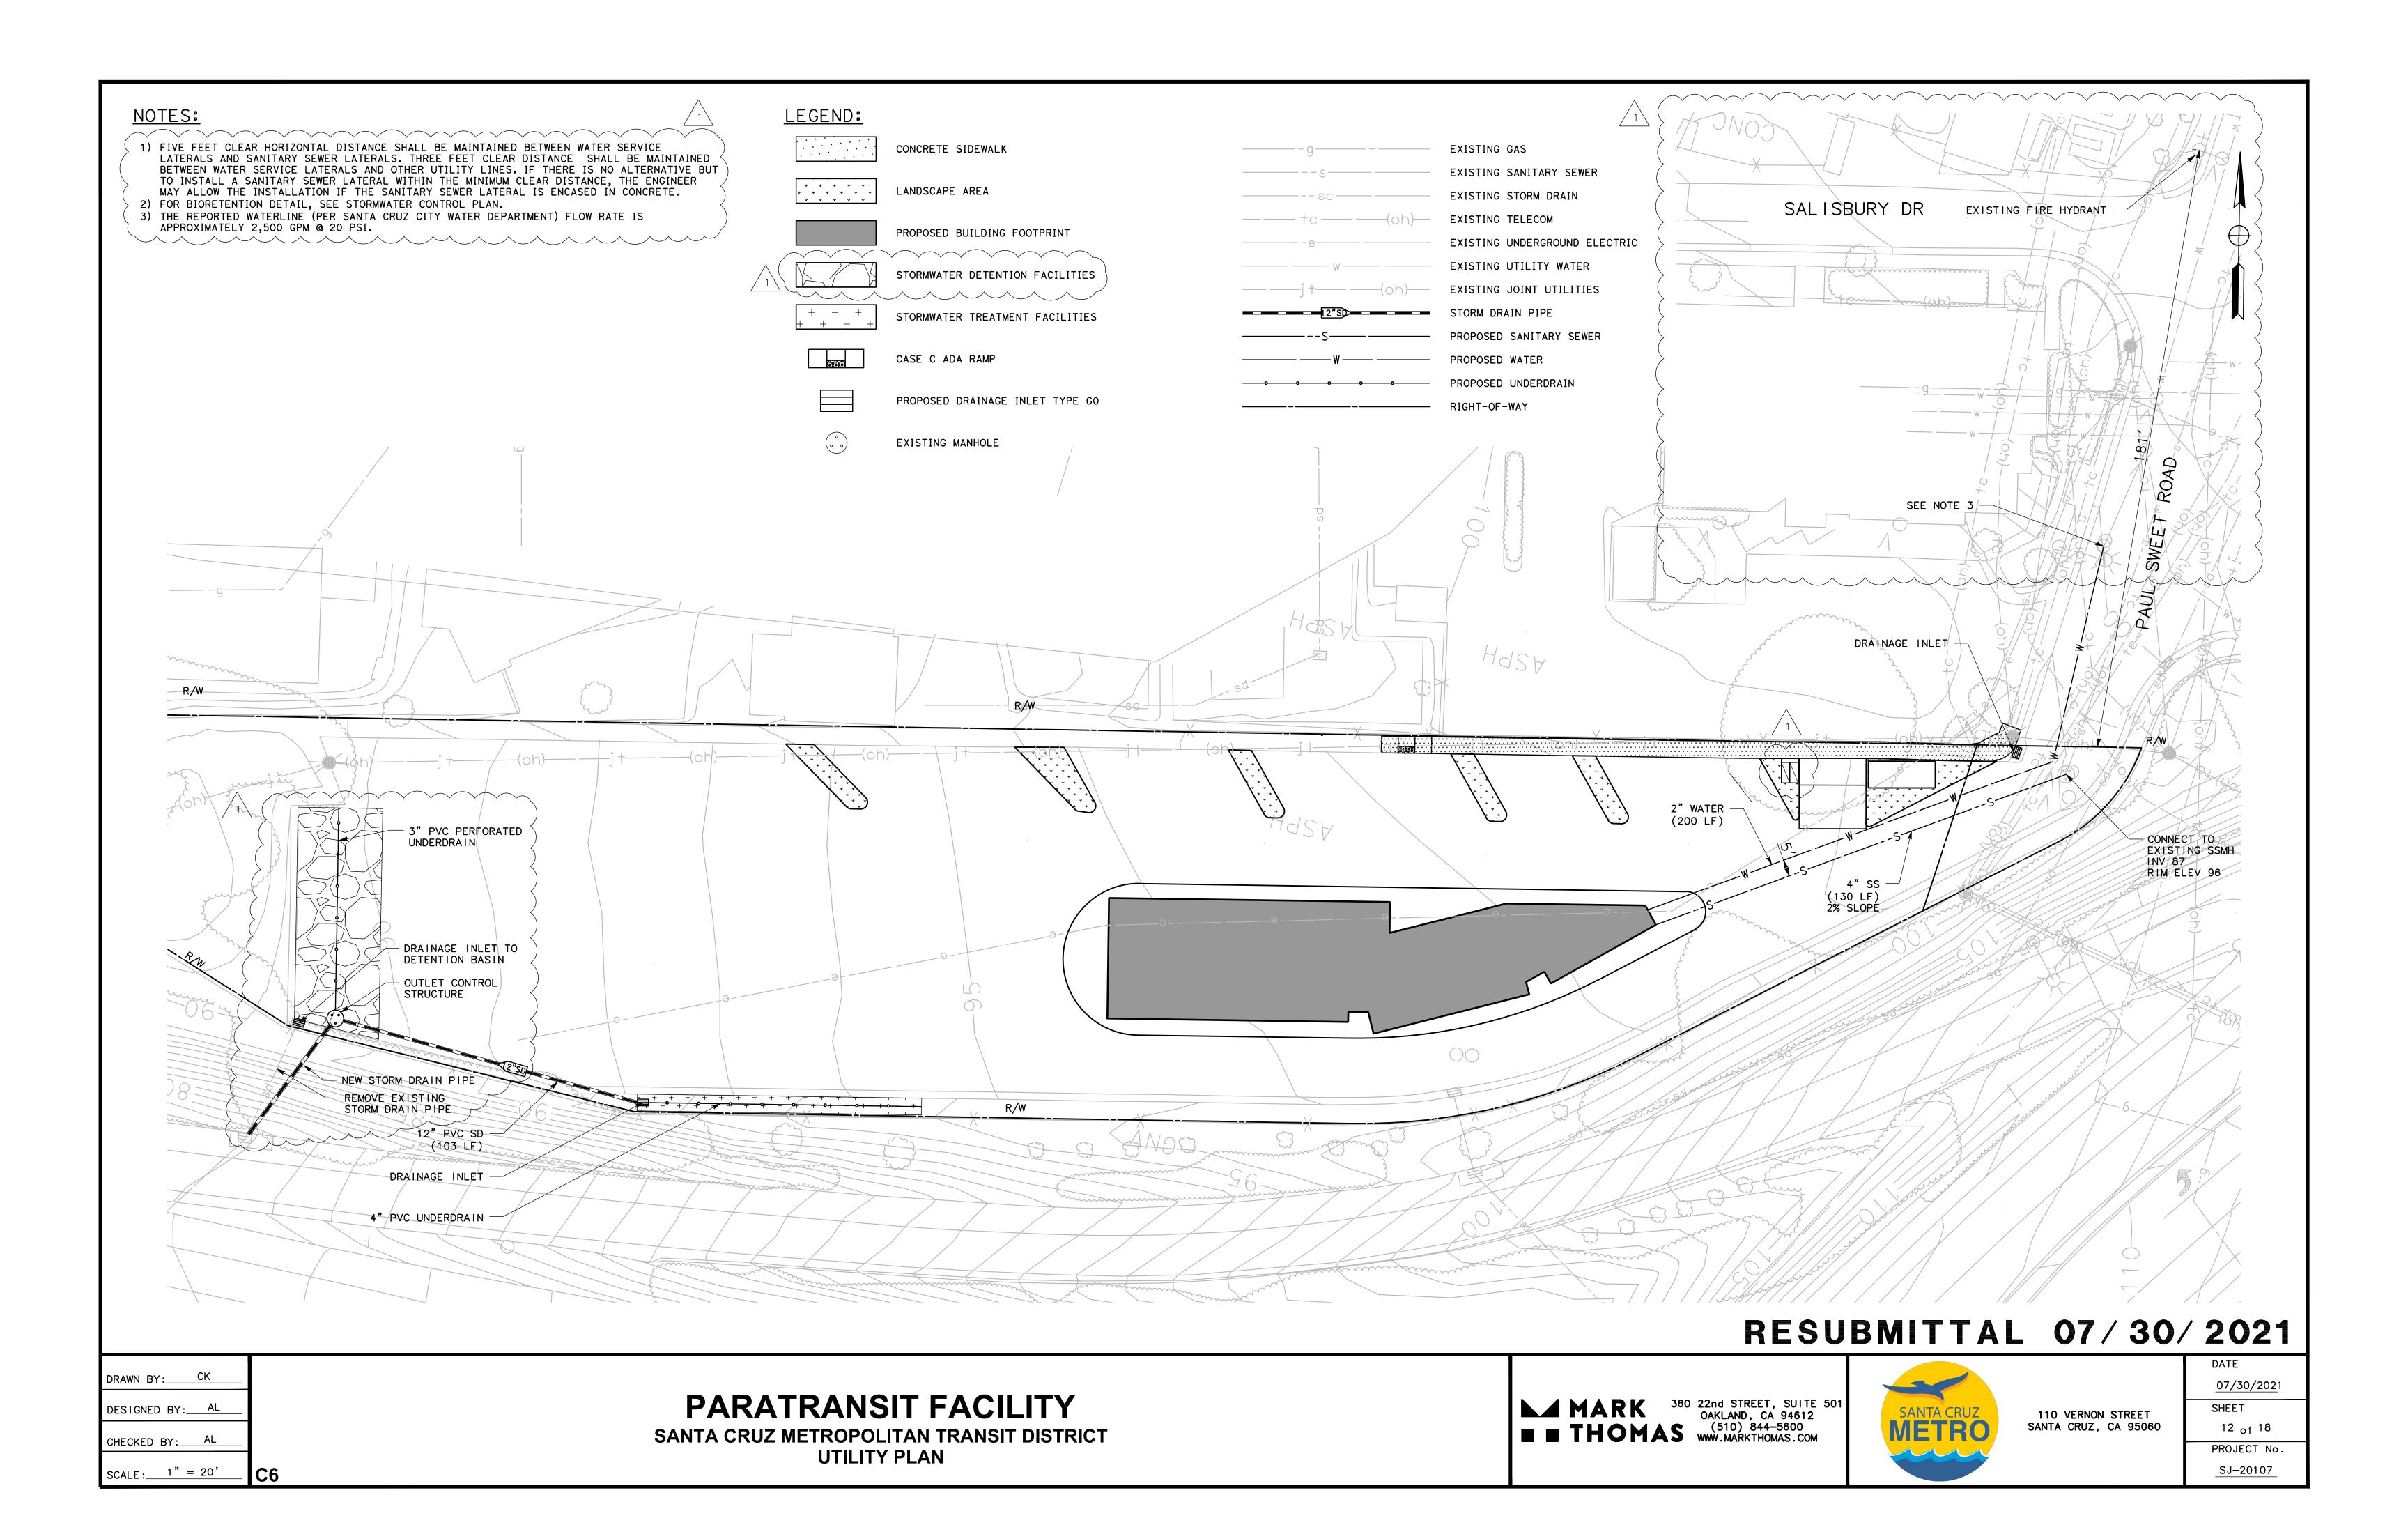

### SHEET INDEX

A101 PROPOSED SITE PLAN

A102 EXISTING SITE PLAN

A121 SITE DETAILS A201 FLOOR PLAN AND ROOF PLAN

A301 EXTERIOR ELEVATIONS & BLDG SECTIONS

A302 3D MODEL VISUALIZATIONS C1 TITLE SHEET

C2 SITE DIMENSION PLAN

C3 EXISTING DRAINAGE PLAN

C4 GRADING PLAN

C5 STORMWATER CONTROL PLAN C6 UTILITY PLAN

C7 DETENTION BASIN DETAIL

C8 SIGNING AND STRIPING PLAN

L1.0 PRELIMINARY LANDSCAPE

E1 LIGHTING PLAN

L1.1 PLANT IMAGES