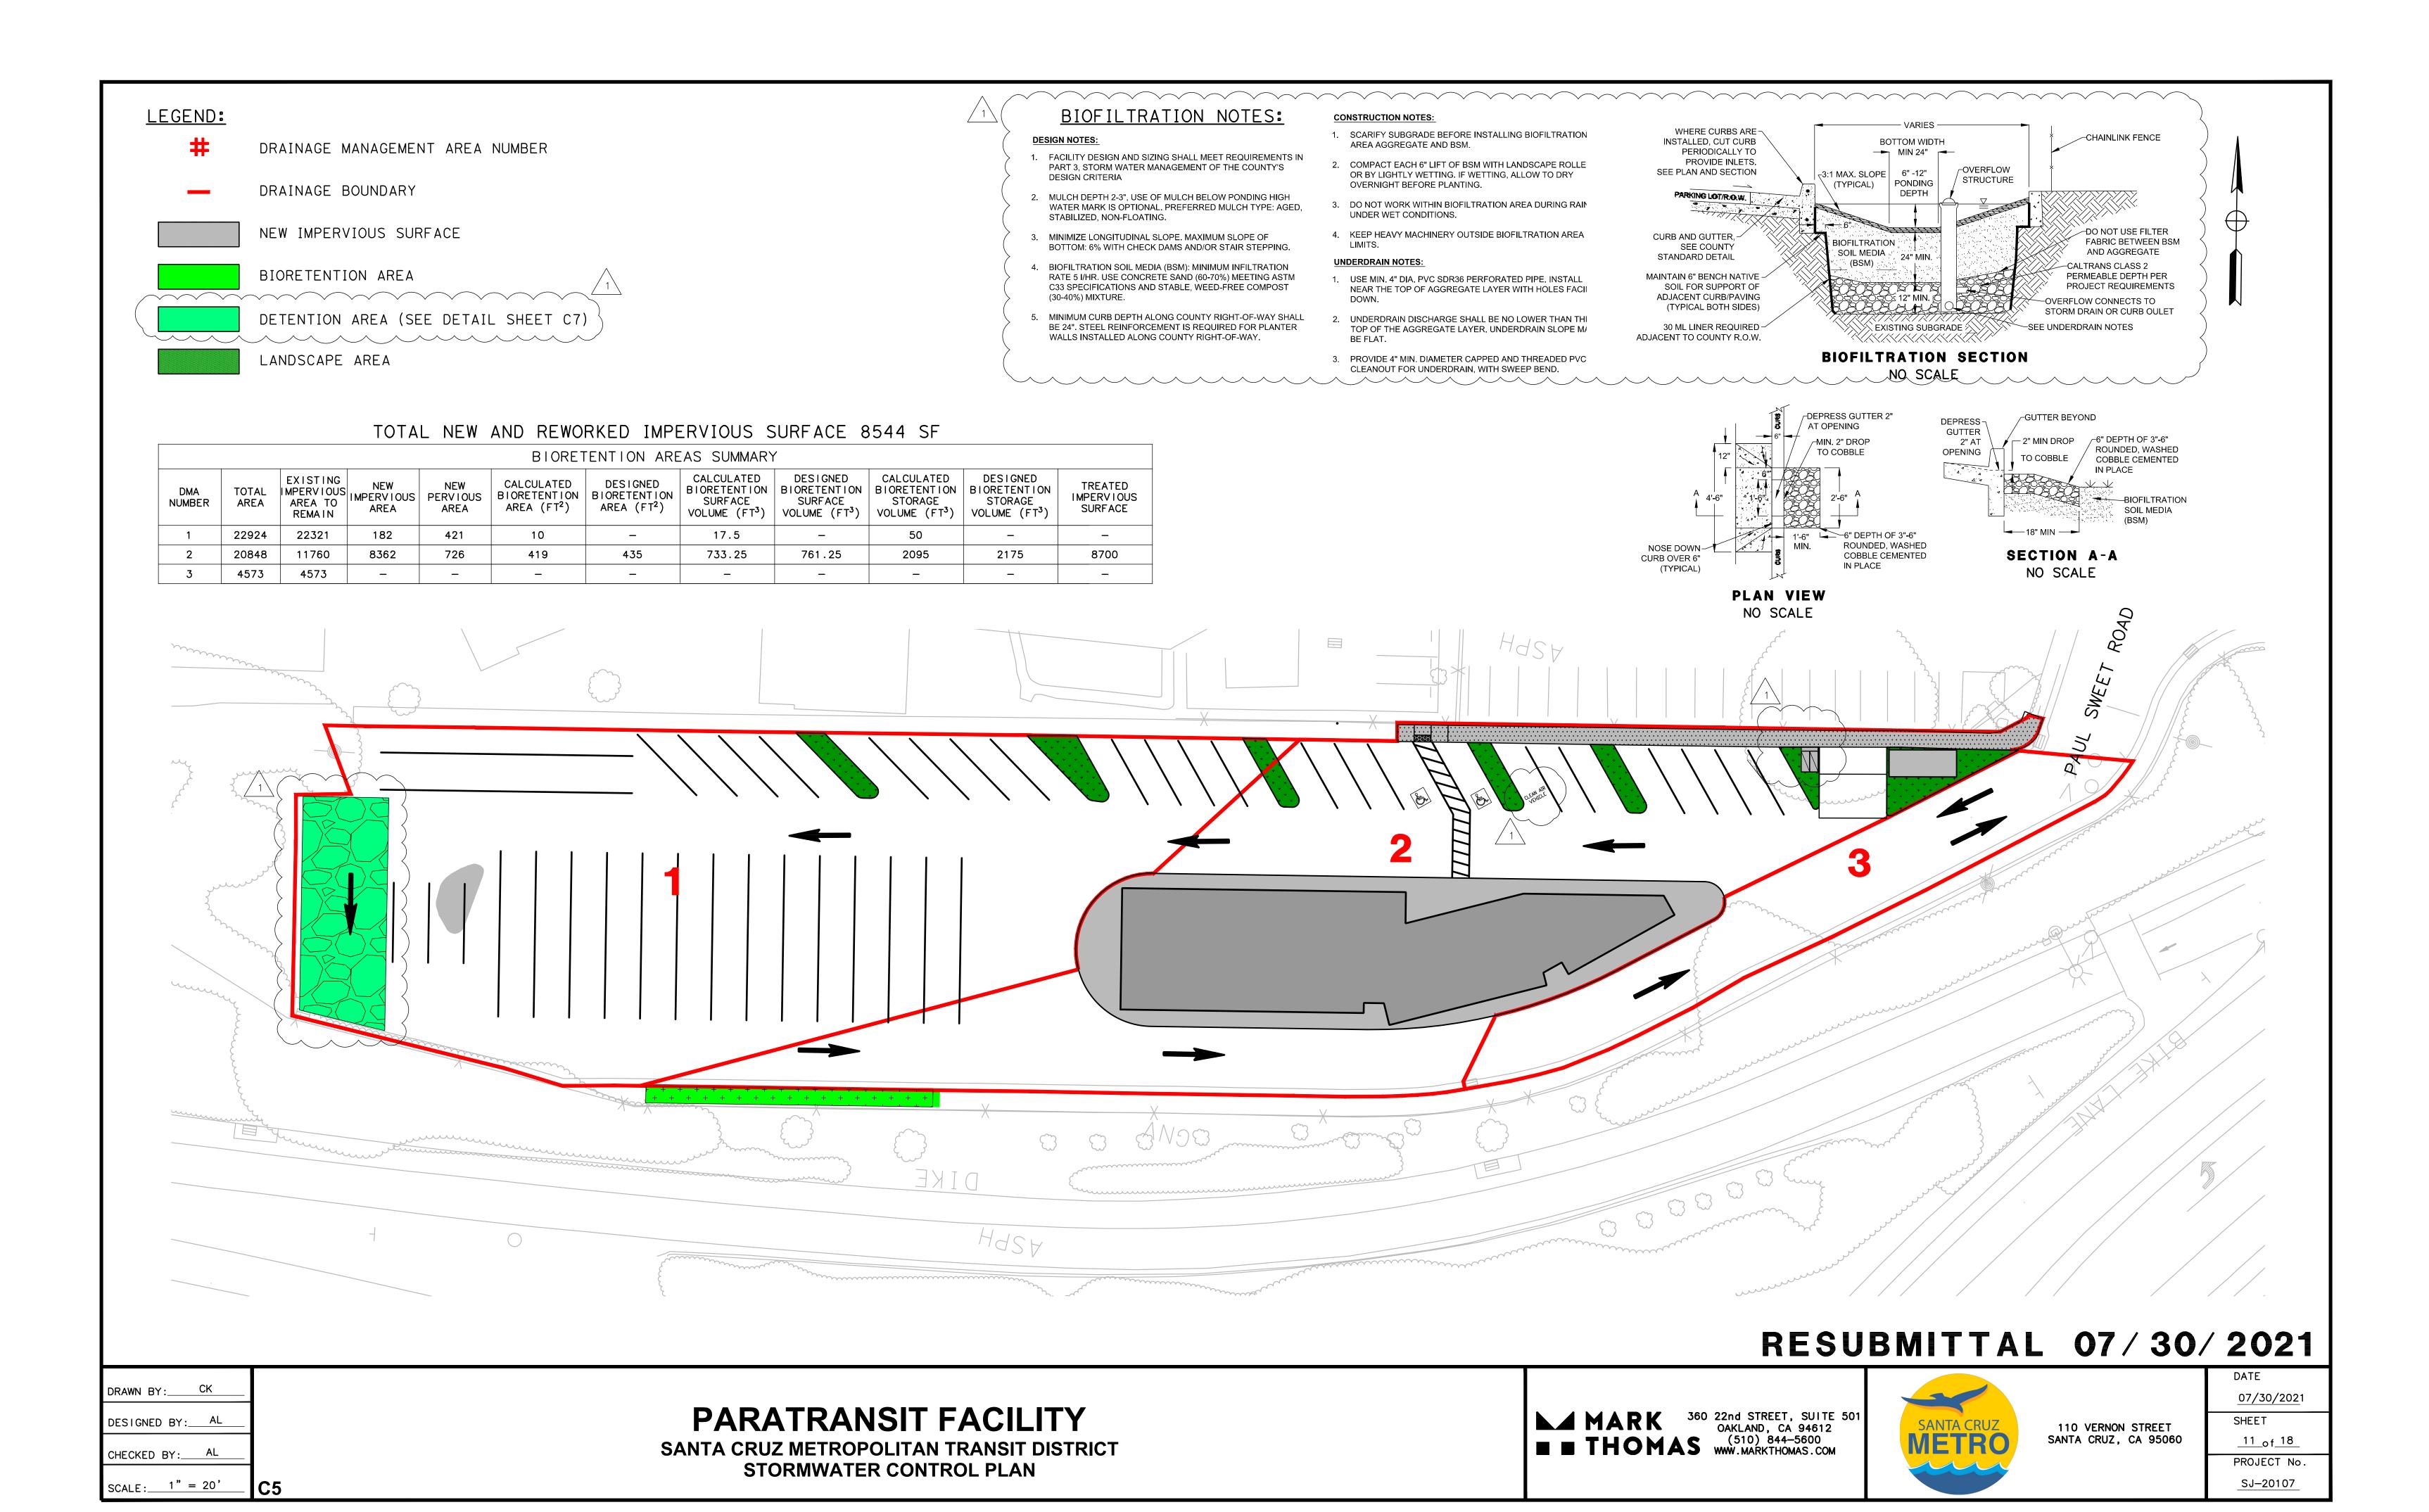

### SHEET INDEX

A101 PROPOSED SITE PLAN

A102 EXISTING SITE PLAN

A121 SITE DETAILS A201 FLOOR PLAN AND ROOF PLAN

A301 EXTERIOR ELEVATIONS & BLDG SECTIONS

A302 3D MODEL VISUALIZATIONS C1 TITLE SHEET

C2 SITE DIMENSION PLAN

C3 EXISTING DRAINAGE PLAN

C4 GRADING PLAN

C5 STORMWATER CONTROL PLAN C6 UTILITY PLAN

C7 DETENTION BASIN DETAIL

C8 SIGNING AND STRIPING PLAN

L1.0 PRELIMINARY LANDSCAPE

E1 LIGHTING PLAN

L1.1 PLANT IMAGES