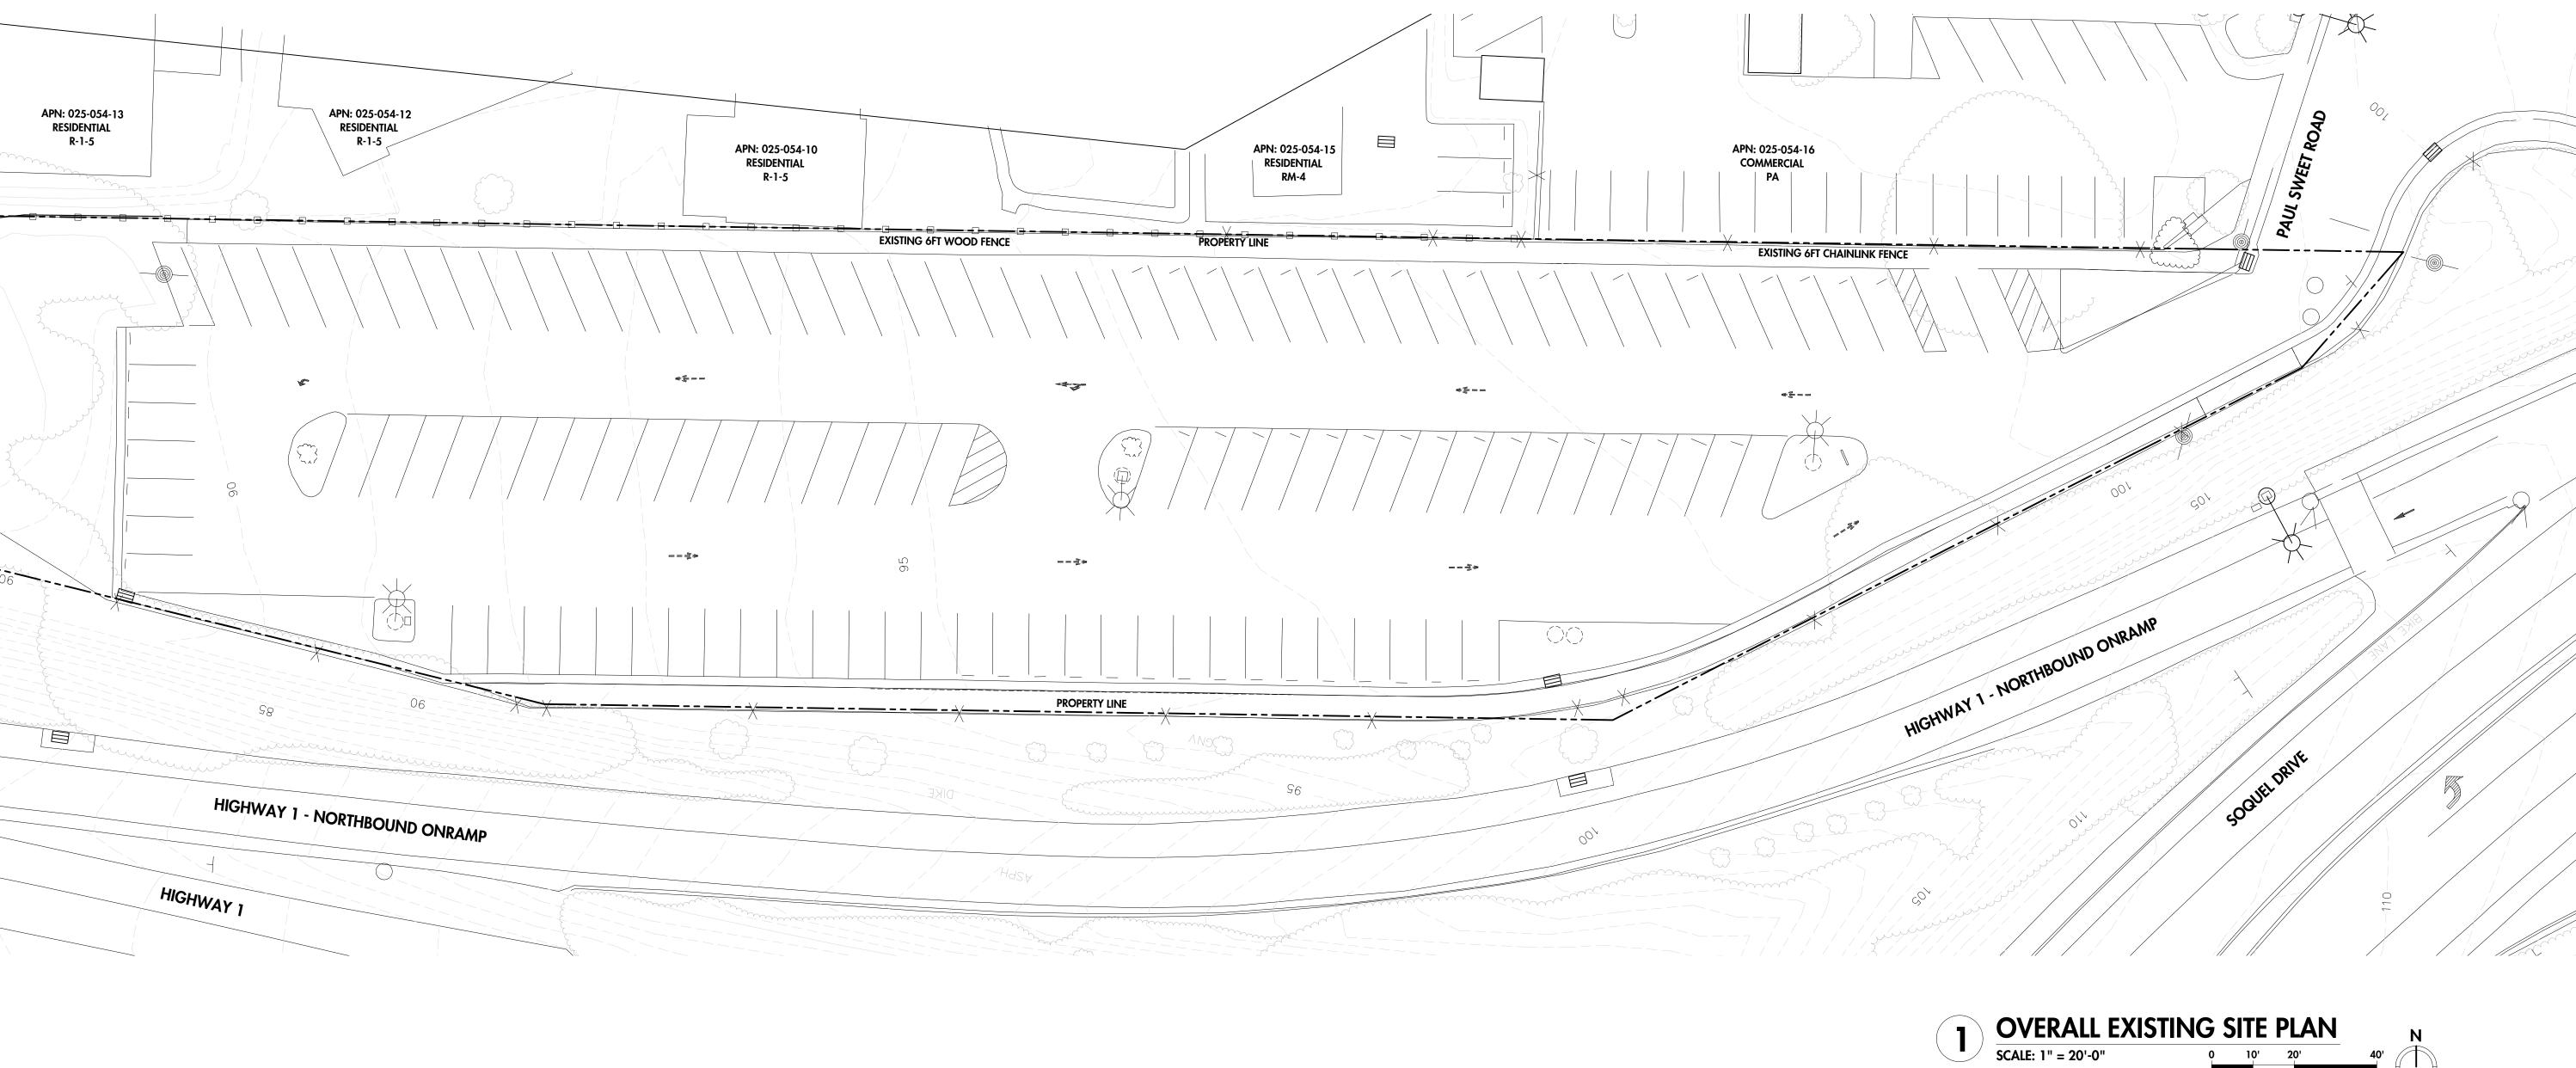

TA CRUZ, CA 95065

**A.P.N.:** 025-054-06

PROJECT DESCRIPTION: PROPOSED NEW CONSTRUCTION OF A 4,815 SF ADMINISTRATIVE OFFICE BUILDING AND ASSOCIATED

SITE IMPROVEMENTS FOR THE SANTA CRUZ METROPOLITAN TRANSIT DISTRICT. THE FACILITY WILL HOUSE THE DISTRICT'S PARCRUZ PROGRAM AND

GRAPHIC SCALE: 1"=20'-0"

**DISPATCH SHUTTLE VANS.** 

OVERALL PROPOSED SITE PLAN

**ZONING:** PF (PUBLIC AND COMMUNITY FACILITIES) **GENERAL PLAN:** 

O-U; P

**PARCEL AREA:** 2.92 ACRES (ASSESSOR'S ACREAGE)

**EXISTING USE:** PARK AND RIDE FACILITY

**PROPOSED USE:** PARACRUZ ADMIN OFFICES AND SHUTTLE VANS

### **VICINITY MAP**





WRITTEN CONSENT C

ility U O H S

> PLANNING APPLICATION 03/01/202 RESUBMITTAL 07/30/202 SHEET NAME: **PROPOSED** SITE PLAN

SCA PROJECT NUMBER: 20057

**SET ISSUED:** 

HEET NUMBER:





© COPYRIGHT
THIS DOCUMENT IS AN
INSTRUMENT OF SERVICE
AND THE PROPERTY OF
SPECTOR CORBETT ARCHITECTS.
USE, ALTERATION, PUBLICATION
OR REPRODUCTION OF THE
DOCUMENTS IS PROHIBITED
WITHOUT THE EXPRESS
WRITTEN CONSENT OF
SPECTOR CORBETT ARCHITECTS.

SCHEMATIC DESIGN FOR:

SC Metro ParaTransit Facility

XX PAUL SWEET ROAD

SCA PROJECT NUMBER: 20057

SET ISSUED:

PLANNING APPLICATION 03/01/2021

1 RESUBMITTAL 07/30/2021

SITE PLAN

SHEET NUMBER:

**EXISTING** 

SHEET NAME:

# REFUSE ENCLOSURE DESIGN SCALE: 1/4" = 1'-0"











### MONUMENT SIGN AT SITE ENTRY







© COPYRIGHT
THIS DOCUMENT IS AN
INSTRUMENT OF SERVICE
AND THE PROPERTY OF
SPECTOR CORBETT ARCHITECTS.
USE, ALTERATION, PUBLICATION
OR REPRODUCTION OF THE
DOCUMENTS IS PROHIBITED
WITHOUT THE EXPRESS
WRITTEN CONSENT OF
SPECTOR CO