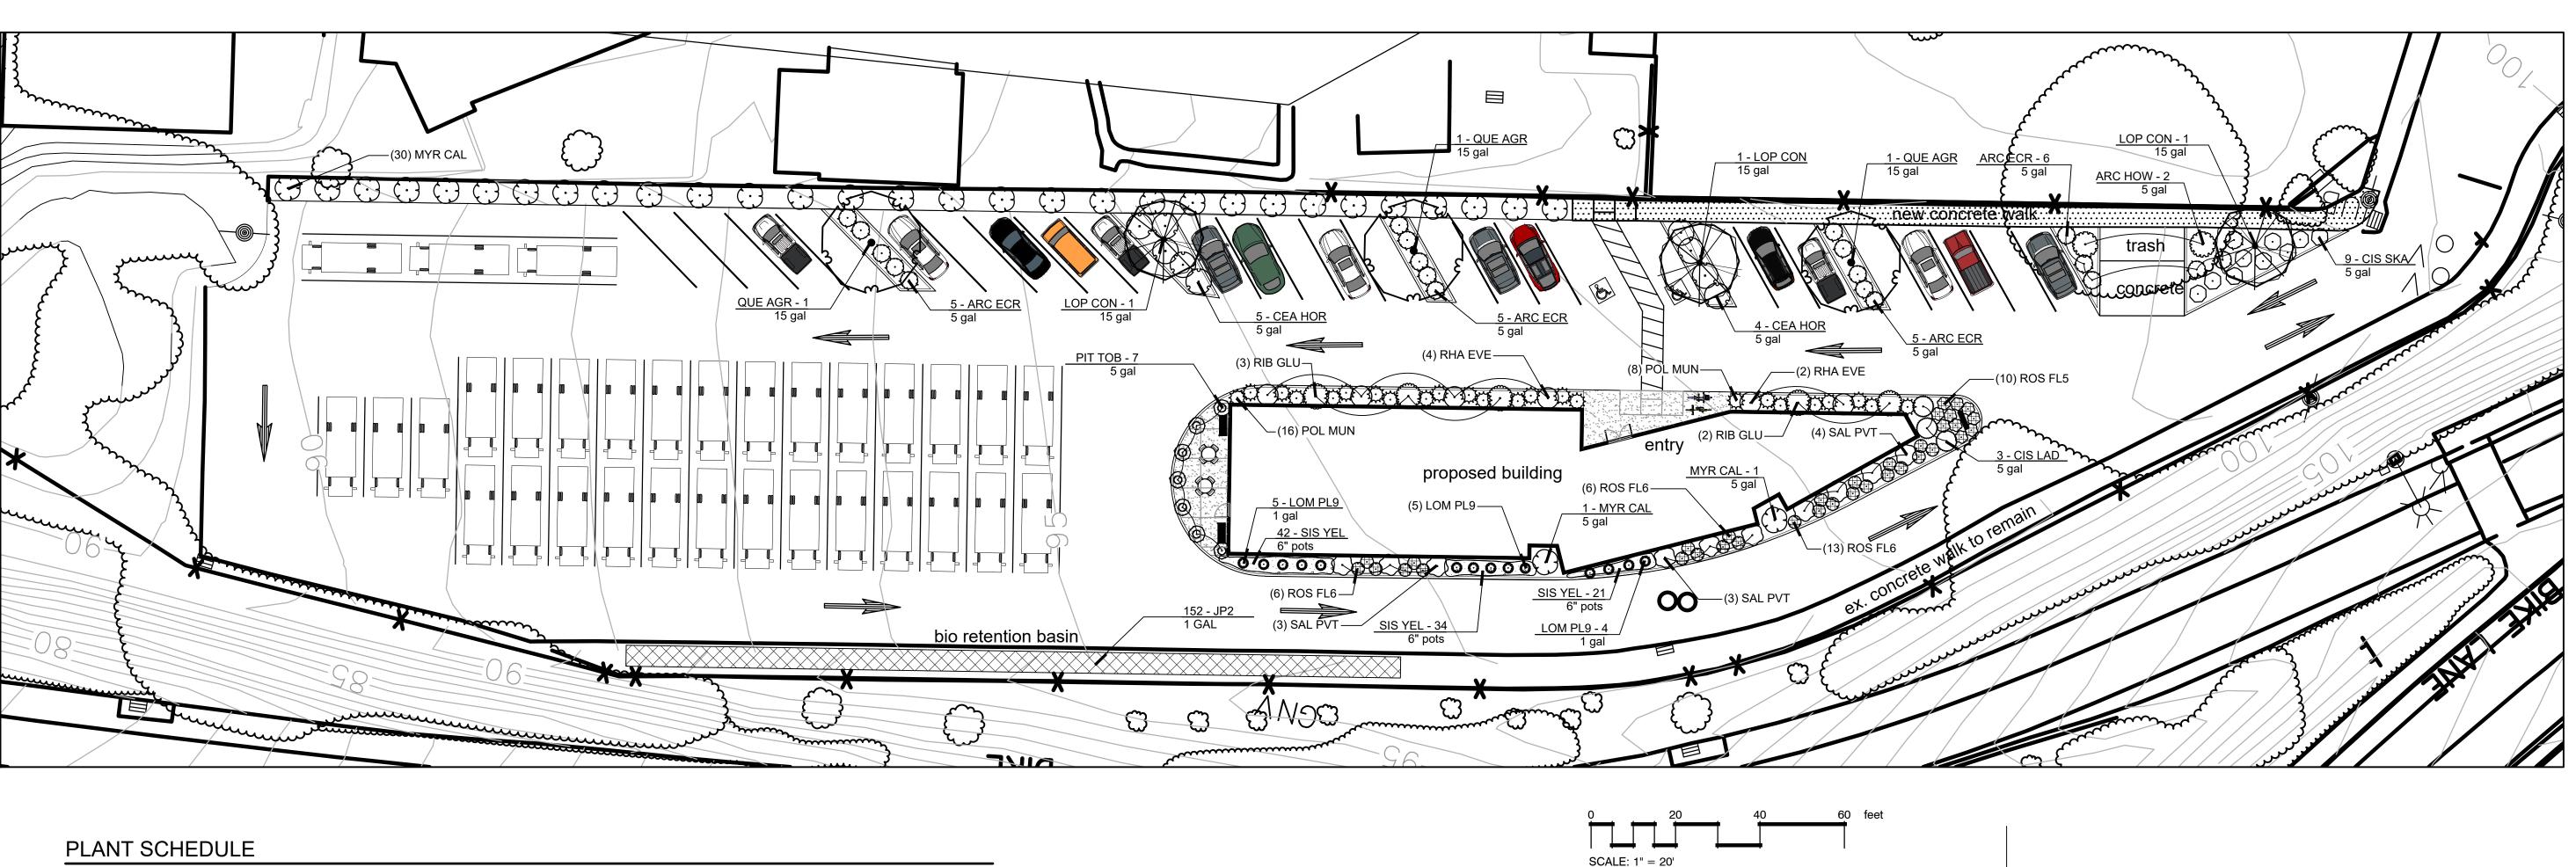

## PRELIMINARY LANDSCAPE

JOB NO. 202105

SCALE as noted DRAWN MA

CHECK JC/MA
DATE 3.1.2021

SHEET L-1.0

| PLANT SCH                                                                                                                                                                                                                                                                                                                                                                                                                                                                                                                                                                                                                                                                                                                                                                                                                                                                                                                                                                                                                                                                                                                                                                                                                                                                                                                                                                                                                                                                                                                                                                                                                                                                                                                                                                                                                                                                                                                                                                                                                                                                                                                      | IEDULE  |                                                                               |         |          |            |            |
|--------------------------------------------------------------------------------------------------------------------------------------------------------------------------------------------------------------------------------------------------------------------------------------------------------------------------------------------------------------------------------------------------------------------------------------------------------------------------------------------------------------------------------------------------------------------------------------------------------------------------------------------------------------------------------------------------------------------------------------------------------------------------------------------------------------------------------------------------------------------------------------------------------------------------------------------------------------------------------------------------------------------------------------------------------------------------------------------------------------------------------------------------------------------------------------------------------------------------------------------------------------------------------------------------------------------------------------------------------------------------------------------------------------------------------------------------------------------------------------------------------------------------------------------------------------------------------------------------------------------------------------------------------------------------------------------------------------------------------------------------------------------------------------------------------------------------------------------------------------------------------------------------------------------------------------------------------------------------------------------------------------------------------------------------------------------------------------------------------------------------------|---------|-------------------------------------------------------------------------------|---------|----------|------------|------------|
| TREES                                                                                                                                                                                                                                                                                                                                                                                                                                                                                                                                                                                                                                                                                                                                                                                                                                                                                                                                                                                                                                                                                                                                                                                                                                                                                                                                                                                                                                                                                                                                                                                                                                                                                                                                                                                                                                                                                                                                                                                                                                                                                                                          | CODE    | BOTANICAL / COMMON NAME                                                       | CONT    |          | <u>QTY</u> | CAL NATIVE |
|                                                                                                                                                                                                                                                                                                                                                                                                                                                                                                                                                                                                                                                                                                                                                                                                                                                                                                                                                                                                                                                                                                                                                                                                                                                                                                                                                                                                                                                                                                                                                                                                                                                                                                                                                                                                                                                                                                                                                                                                                                                                                                                                | LOP CON | Lophostemon confertus / Brisbane Box                                          | 15 gal  |          | 3          | NO         |
|                                                                                                                                                                                                                                                                                                                                                                                                                                                                                                                                                                                                                                                                                                                                                                                                                                                                                                                                                                                                                                                                                                                                                                                                                                                                                                                                                                                                                                                                                                                                                                                                                                                                                                                                                                                                                                                                                                                                                                                                                                                                                                                                | QUE AGR | Quercus agrifolia / Coast Live Oak                                            | 15 gal  |          | 3          | YES        |
| SHRUBS                                                                                                                                                                                                                                                                                                                                                                                                                                                                                                                                                                                                                                                                                                                                                                                                                                                                                                                                                                                                                                                                                                                                                                                                                                                                                                                                                                                                                                                                                                                                                                                                                                                                                                                                                                                                                                                                                                                                                                                                                                                                                                                         | CODE    | BOTANICAL / COMMON NAME                                                       | CONT    |          | QTY        | CAL NATIVE |
|                                                                                                                                                                                                                                                                                                                                                                                                                                                                                                                                                                                                                                                                                                                                                                                                                                                                                                                                                                                                                                                                                                                                                                                                                                                                                                                                                                                                                                                                                                                                                                                                                                                                                                                                                                                                                                                                                                                                                                                                                                                                                                                                | ARC HOW | Arctostaphylos densiflora `Howard McMinn` / Howard McMinn Vine Hill Manzanita | 5 gal   |          | 2          | YES        |
| 0                                                                                                                                                                                                                                                                                                                                                                                                                                                                                                                                                                                                                                                                                                                                                                                                                                                                                                                                                                                                                                                                                                                                                                                                                                                                                                                                                                                                                                                                                                                                                                                                                                                                                                                                                                                                                                                                                                                                                                                                                                                                                                                              | ARC ECR | Arctostaphylos edmundsii `Carmel Sur` / Carmel Sur Little Sur Manzanita       | 5 gal   |          | 21         | YES        |
| $\bigcirc$                                                                                                                                                                                                                                                                                                                                                                                                                                                                                                                                                                                                                                                                                                                                                                                                                                                                                                                                                                                                                                                                                                                                                                                                                                                                                                                                                                                                                                                                                                                                                                                                                                                                                                                                                                                                                                                                                                                                                                                                                                                                                                                     | CEA HOR | Ceanothus griseus horizontalis / Carmel Creeper                               | 5 gal   |          | 9          | YES        |
| $\odot$                                                                                                                                                                                                                                                                                                                                                                                                                                                                                                                                                                                                                                                                                                                                                                                                                                                                                                                                                                                                                                                                                                                                                                                                                                                                                                                                                                                                                                                                                                                                                                                                                                                                                                                                                                                                                                                                                                                                                                                                                                                                                                                        | CIS LAD | Cistus ladanifer / Crimson Spot Rockrose                                      | 5 gal   |          | 3          | YES        |
| $\odot$                                                                                                                                                                                                                                                                                                                                                                                                                                                                                                                                                                                                                                                                                                                                                                                                                                                                                                                                                                                                                                                                                                                                                                                                                                                                                                                                                                                                                                                                                                                                                                                                                                                                                                                                                                                                                                                                                                                                                                                                                                                                                                                        | CIS SKA | Cistus x skanbergii / Coral Rockrose                                          | 5 gal   |          | 9          | YES        |
| $\odot$                                                                                                                                                                                                                                                                                                                                                                                                                                                                                                                                                                                                                                                                                                                                                                                                                                                                                                                                                                                                                                                                                                                                                                                                                                                                                                                                                                                                                                                                                                                                                                                                                                                                                                                                                                                                                                                                                                                                                                                                                                                                                                                        | MYR CAL | Myrica californica / Pacific Wax Myrtle                                       | 5 gal   |          | 32         | YES        |
| $\odot$                                                                                                                                                                                                                                                                                                                                                                                                                                                                                                                                                                                                                                                                                                                                                                                                                                                                                                                                                                                                                                                                                                                                                                                                                                                                                                                                                                                                                                                                                                                                                                                                                                                                                                                                                                                                                                                                                                                                                                                                                                                                                                                        | PIT TOB | Pittosporum tobira / Mock Orange                                              | 5 gal   |          | 7          | NO         |
| <del>***</del>                                                                                                                                                                                                                                                                                                                                                                                                                                                                                                                                                                                                                                                                                                                                                                                                                                                                                                                                                                                                                                                                                                                                                                                                                                                                                                                                                                                                                                                                                                                                                                                                                                                                                                                                                                                                                                                                                                                                                                                                                                                                                                                 | POL MUN | Polystichum munitum / Western Sword Fern                                      | 5 gal   |          | 24         | YES        |
| $\odot$                                                                                                                                                                                                                                                                                                                                                                                                                                                                                                                                                                                                                                                                                                                                                                                                                                                                                                                                                                                                                                                                                                                                                                                                                                                                                                                                                                                                                                                                                                                                                                                                                                                                                                                                                                                                                                                                                                                                                                                                                                                                                                                        | RHA EVE | Rhamnus californica `Eve Case` / California Coffeeberry                       | 5 gal   |          | 6          | YES        |
| $\odot$                                                                                                                                                                                                                                                                                                                                                                                                                                                                                                                                                                                                                                                                                                                                                                                                                                                                                                                                                                                                                                                                                                                                                                                                                                                                                                                                                                                                                                                                                                                                                                                                                                                                                                                                                                                                                                                                                                                                                                                                                                                                                                                        | RIB GLU | Ribes sanguineum glutinosum / Red Flowering Currant                           | 5 gal   |          | 5          | YES        |
|                                                                                                                                                                                                                                                                                                                                                                                                                                                                                                                                                                                                                                                                                                                                                                                                                                                                                                                                                                                                                                                                                                                                                                                                                                                                                                                                                                                                                                                                                                                                                                                                                                                                                                                                                                                                                                                                                                                                                                                                                                                                                                                                | ROS FL5 | Rosa x `Flower Carpet Red` / Rose                                             | 5 gal   |          | 10         | NO         |
|                                                                                                                                                                                                                                                                                                                                                                                                                                                                                                                                                                                                                                                                                                                                                                                                                                                                                                                                                                                                                                                                                                                                                                                                                                                                                                                                                                                                                                                                                                                                                                                                                                                                                                                                                                                                                                                                                                                                                                                                                                                                                                                                | ROS FL6 | Rosa x `Flower Carpet White` / Rose                                           | 5 gal   |          | 25         | NO         |
| $\odot$                                                                                                                                                                                                                                                                                                                                                                                                                                                                                                                                                                                                                                                                                                                                                                                                                                                                                                                                                                                                                                                                                                                                                                                                                                                                                                                                                                                                                                                                                                                                                                                                                                                                                                                                                                                                                                                                                                                                                                                                                                                                                                                        | SAL PVT | Salvia leucantha `Purple Velvet` / Purple Velvet Mexican Bush Sage            | 5 gal   |          | 10         | NO         |
| GRASSES                                                                                                                                                                                                                                                                                                                                                                                                                                                                                                                                                                                                                                                                                                                                                                                                                                                                                                                                                                                                                                                                                                                                                                                                                                                                                                                                                                                                                                                                                                                                                                                                                                                                                                                                                                                                                                                                                                                                                                                                                                                                                                                        | CODE    | BOTANICAL / COMMON NAME                                                       | CONT    |          | QTY        | CAL NATIVE |
| MANUAL MA | LOM PL9 | Lomandra longifolia Platinum Beauty / Variegated Mat Rush                     | 1 gal   |          | 14         | NO         |
| GROUND COVERS                                                                                                                                                                                                                                                                                                                                                                                                                                                                                                                                                                                                                                                                                                                                                                                                                                                                                                                                                                                                                                                                                                                                                                                                                                                                                                                                                                                                                                                                                                                                                                                                                                                                                                                                                                                                                                                                                                                                                                                                                                                                                                                  | CODE    | BOTANICAL / COMMON NAME                                                       | CONT    | SPACING  | QTY        | CAL NATIVE |
|                                                                                                                                                                                                                                                                                                                                                                                                                                                                                                                                                                                                                                                                                                                                                                                                                                                                                                                                                                                                                                                                                                                                                                                                                                                                                                                                                                                                                                                                                                                                                                                                                                                                                                                                                                                                                                                                                                                                                                                                                                                                                                                                | JP2     | Juncus patens / California Gray Rush                                          | 1 GAL   | 30" o.c. | 152        | NO         |
|                                                                                                                                                                                                                                                                                                                                                                                                                                                                                                                                                                                                                                                                                                                                                                                                                                                                                                                                                                                                                                                                                                                                                                                                                                                                                                                                                                                                                                                                                                                                                                                                                                                                                                                                                                                                                                                                                                                                                                                                                                                                                                                                | SIS YEL | Sisyrinchium californicum / Yellow Eyed Grass                                 | 6" pots | 18" o.c. | 97         | YES        |

Pittosporum tobira / Mock Orange

Polystichum munitum

Rhamnus californica `Eve Case` California Coffeeberry Western Sword Fern

Rosa x 'Flower Carpet Red'

Red Flower Carpet Rose

Rosa x 'Flower Carpet White' White Flower Carpet Rose

Salvia leucantha `Purple Velvet` Purple Velvet Mexican Bush Sage

OWNER. MICHAEL ARNONE LANDSCAPE
ARCHITECTURE ASSUMES NO LIABILITY FOR THE
ACCURACY OF SAID PROPERTY LINE BOUNDARIES,
FENCE LINES OR PROPERTY CORNERS.

### **RETENTION BASIN PLANTS**

Juncus patens / California Gray Rush

### **GROUND COVERS**

Ribes sanguineum glutinosum

Red Flowering Currant

Sisyrinchium californicum / Yellow Eyed Grass

### ORNAMENTAL GRASSES

Lomandra longifolia Platinum Beauty Variegated Mat Rush