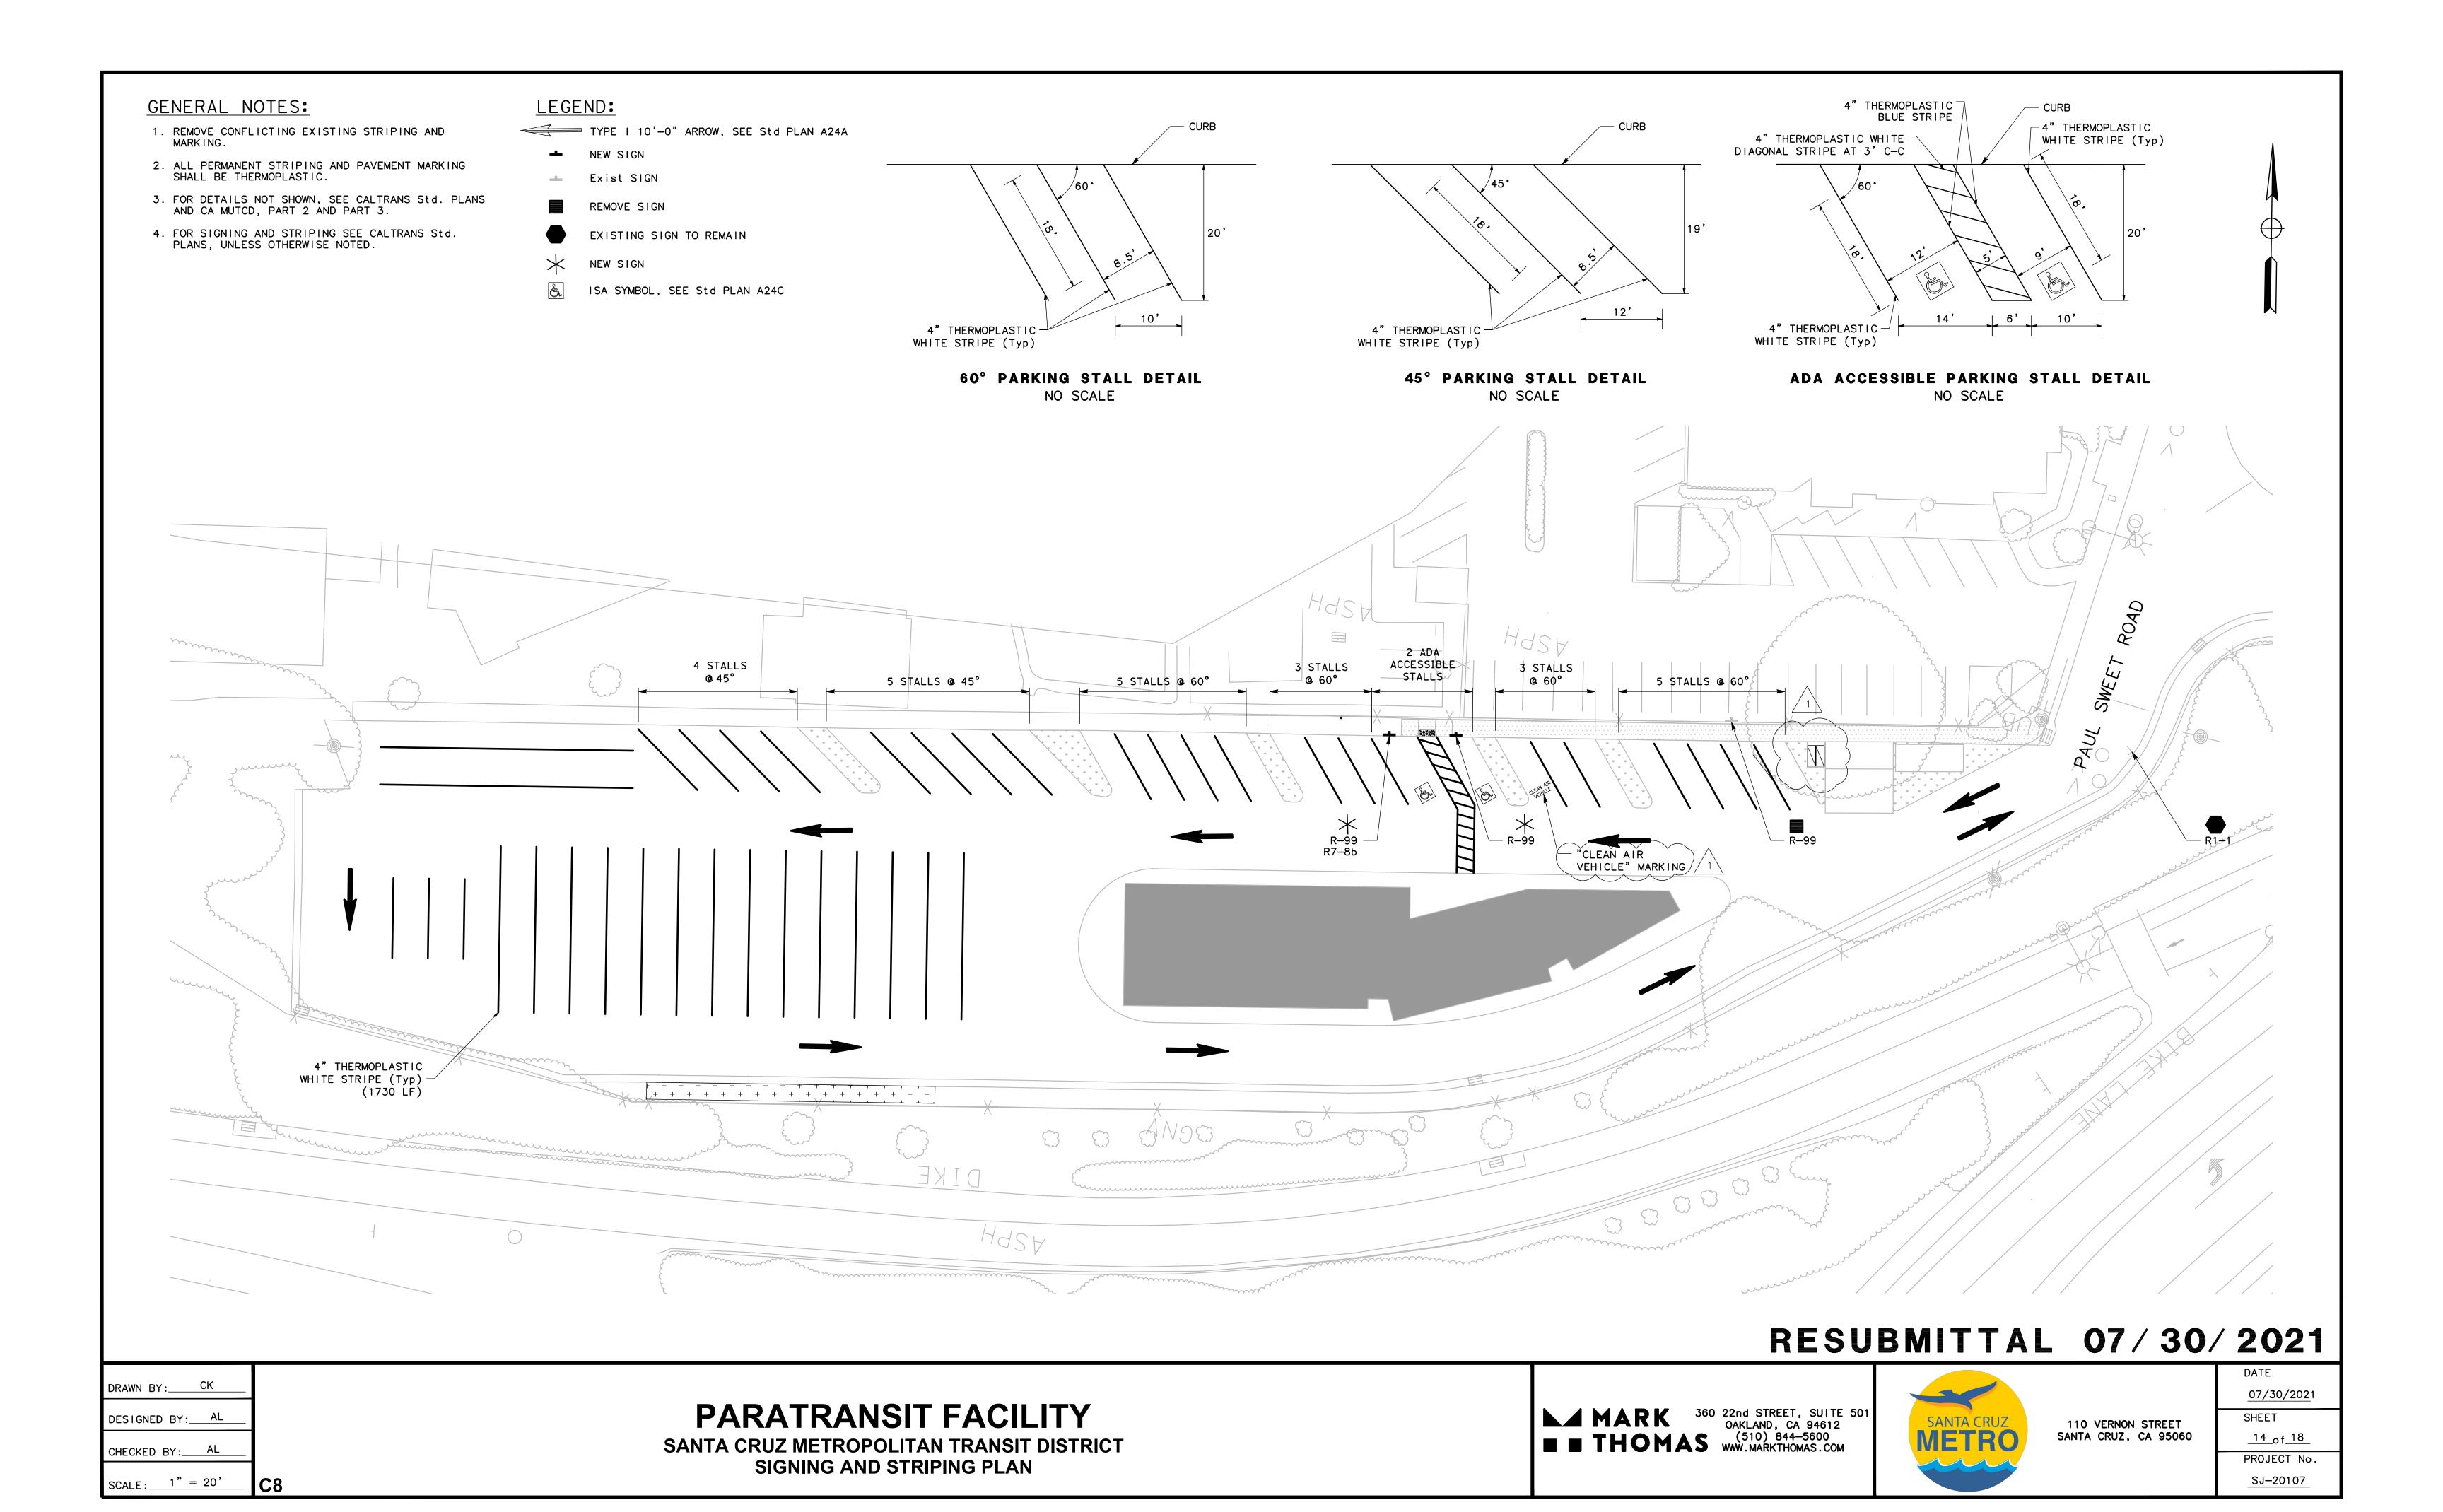

C3 EXISTING DRAINAGE PLAN

C4 GRADING PLAN

C5 STORMWATER CONTROL PLAN C6 UTILITY PLAN

C7 DETENTION BASIN DETAIL

C8 SIGNING AND STRIPING PLAN

L1.0 PRELIMINARY LANDSCAPE

E1 LIGHTING PLAN

L1.1 PLANT IMAGES

CALGREEN DESIGNATED PARKING FOR CLEAN AIR VEHICLES (CALGREEN 5.106.5.2)

TOTAL VEHICLE PARKING SPACES: 27 SPACES (BETWEEN 10-25) = 1 REQUIRED. SPACE SHALL BE STRIPE PAINTED WITH "CLEAN AIR/VANPOOL/EV". 1 DEDICATED CLEAN AIR VEHICLE PARKING SPACE PROVIDED.

### PARKING CALCULATIONS

**BUILDING AREA:** 4,815 SF

**DESCRIPTION OF USE:** ADMINISTRATIVE OFFICE BUILDING

**REQUIRED PARKING:** 1 PARKING SPACE PER 300 SF

4,815 SF / 300 = 16 PARKING SPACES

REQUIRED BIKE PARKING: 1 BIKE PARKING PER 1,000 SF 4,815 SF / 1,000 = 4.8 = 5 BIKE PARKING

EXISTING PARKING COUNT: 117 PARKING SPACES

PROPOSED PARKING: 25 PASSENGER VEHICLE PARKING

1 ADA VAN ACCESSIBLE PARKING SPACE 1 ADA STANDARD ACCESSIBLE PARKING SPACE 27 TOTAL PARKING SPACES (PER EMPLOYEE COUNT)

PROPOSED BIKE PARKING: 6 BIKE PARKING

PROPOSED FLEET VEHICLE PARKING: 32 SHUTTLE VAN PARKING SPACES