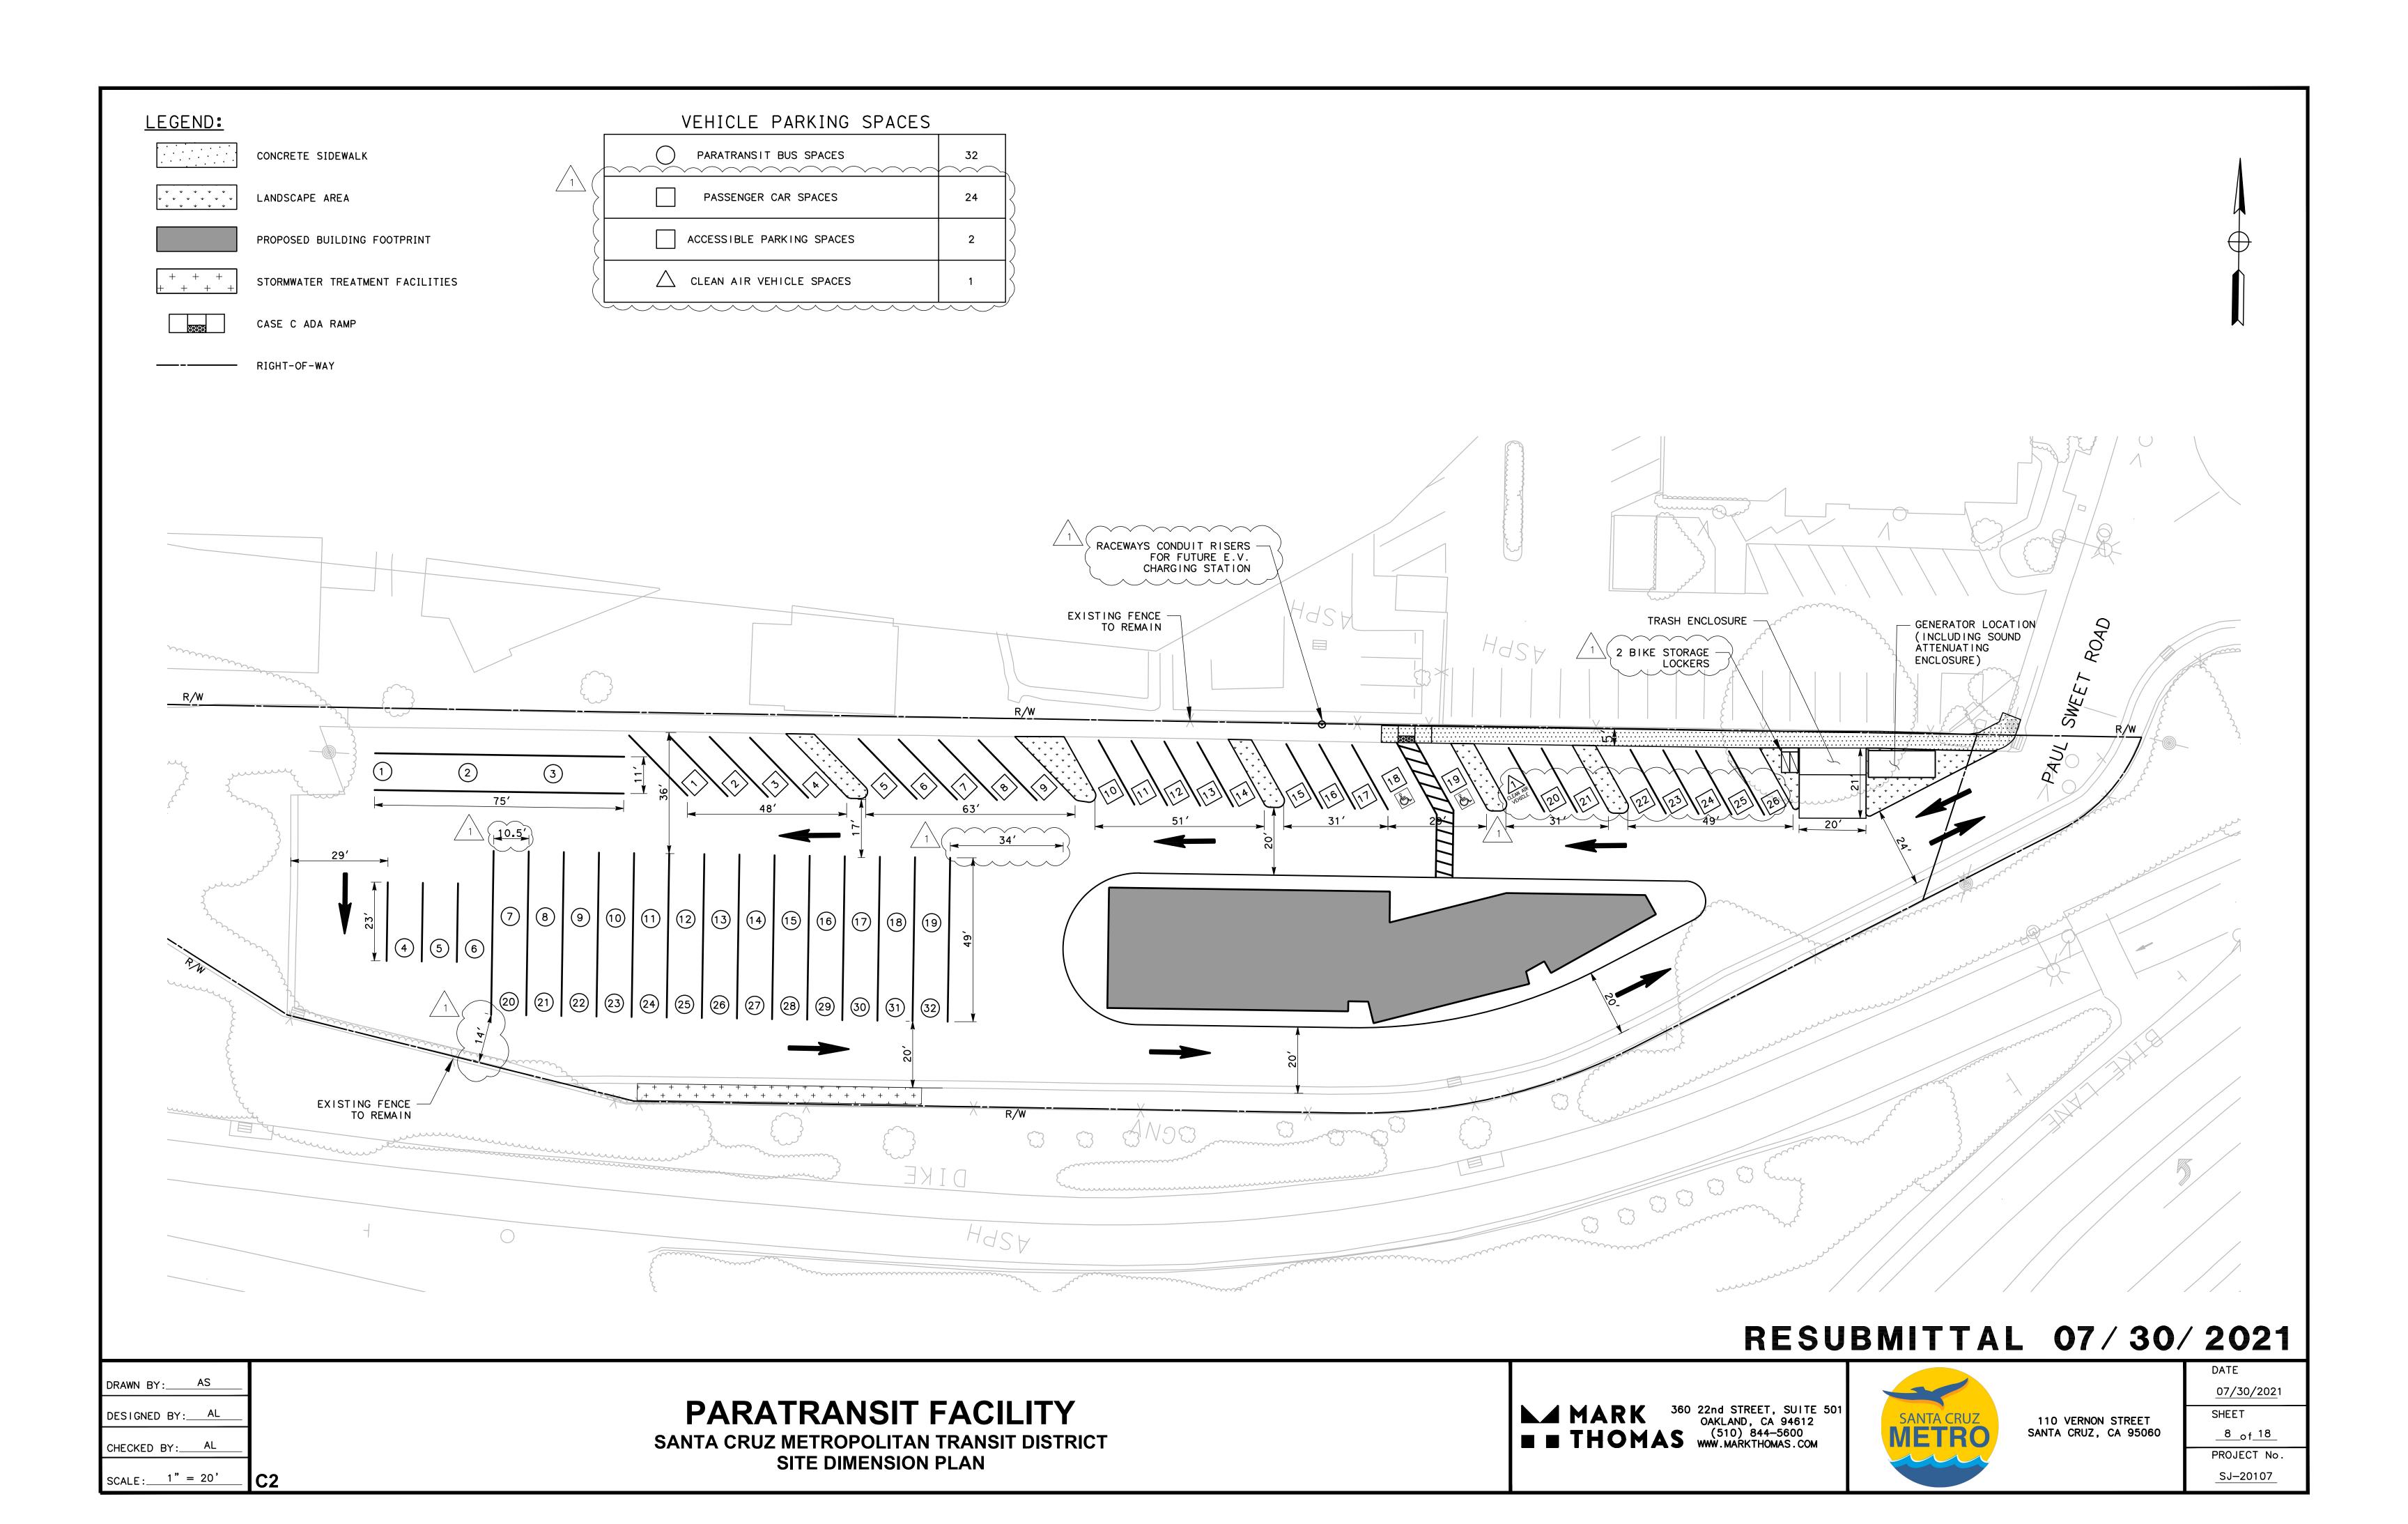

### CALGREEN PARKING CALCULATIONS

(PER NONRESIDENTIAL MANDATORY MEASURES)

CALGREEN BICYCLE PARKING REQUIREMENTS (CALGREEN 5.106.4)

SHORT-TERM BICYCLE PARKING (PER 5.106.4.1.1):

[ PERMANENTLY ANCHORED BICYCLE RACKS WITHIN 200 FT OF ENTRANCE ] FOR 5% OF VEHICLE PARKING SPACES (MIN OF ONE TWO-BIKE CAPACITY RACK). TOTAL VEHICLE PARKING SPACES: 27 SPACES @ 5% = 1.35 REQUIRED. 6 PROVIDED (3 TWO-BIKE CAPACITY RACKS).

LONG-TERM BICYCLE PARKING (PER 5.106.4.1.2):

[ BIKE LOCKER, LOCKABLE ENCLOSURE, OR A BIKE ROOM ] FOR 5% OF VEHICULAR PARKING SPACES (MIN OF ONE BICYCLE PARKING FACILITY). TOTAL VEHICLE PARKING SPACES: 27 SPACES @ 5% = 1.35 REQUIRED.

CALGREEN DESIGNATED PARKING FOR CLEAN AIR VEHICLES (CALGREEN 5.106.5.2)

TOTAL VEHICLE PARKING SPACES: 27 SPACES (BETWEEN 10-25) = 1 REQUIRED. SPACE SHALL BE STRIPE PAINTED WITH "CLEAN AIR/VANPOOL/EV". 1 DEDICATED CLEAN AIR VEHICLE PARKING SPACE PROVIDED.

CALGREEN ELECTRIC VEHICLE (EV) CHARGING (CALGREEN 5.106.5.3)

REQUIREMENT: TO FACILITATE FUTURE INSTALLATION OF ELECTRIC VEHICLE SUPPLY **EQUIPMENT (EVSE).** 

TOTAL VEHICLE PARKING SPACES: 27 SPACES = 2 REQ'D EV CHARGING SPACES

### PARKING CALCULATIONS

**BUILDING AREA:** 4,815 SF

**DESCRIPTION OF USE:** ADMINISTRATIVE OFFICE BUILDING

**REQUIRED PARKING:** 1 PARKING SPACE PER 300 SF

4,815 SF / 300 = 16 PARKING SPACES

REQUIRED BIKE PARKING: 1 BIKE PARKING PER 1,000 SF 4,815 SF / 1,000 = 4.8 = 5 BIKE PARKING

EXISTING PARKING COUNT: 117 PARKING SPACES

PROPOSED PARKING: 25 PASSENGER VEHICLE PARKING

1 ADA VAN ACCESSIBLE PARKING SPACE 1 ADA STANDARD ACCESSIBLE PARKING SPACE 27 TOTAL PARKING SPACES (PER EMPLOYEE COUNT)

PROPOSED BIKE PARKING: 6 BIKE PARKING

PROPOSED FLEET VEHICLE PARKING: 32 SHUTTLE VAN PARKING SPACES

### SHEET INDEX

A101 PROPOSED SITE PLAN

A102 EXISTING SITE PLAN

A121 SITE DETAILS A201 FLOOR PLAN AND ROOF PLAN

A301 EXTERIOR ELEVATIONS & BLDG SECTIONS

A302 3D MODEL VISUALIZATIONS C1 TITLE SHEET

C2 SITE DIMENSION PLAN