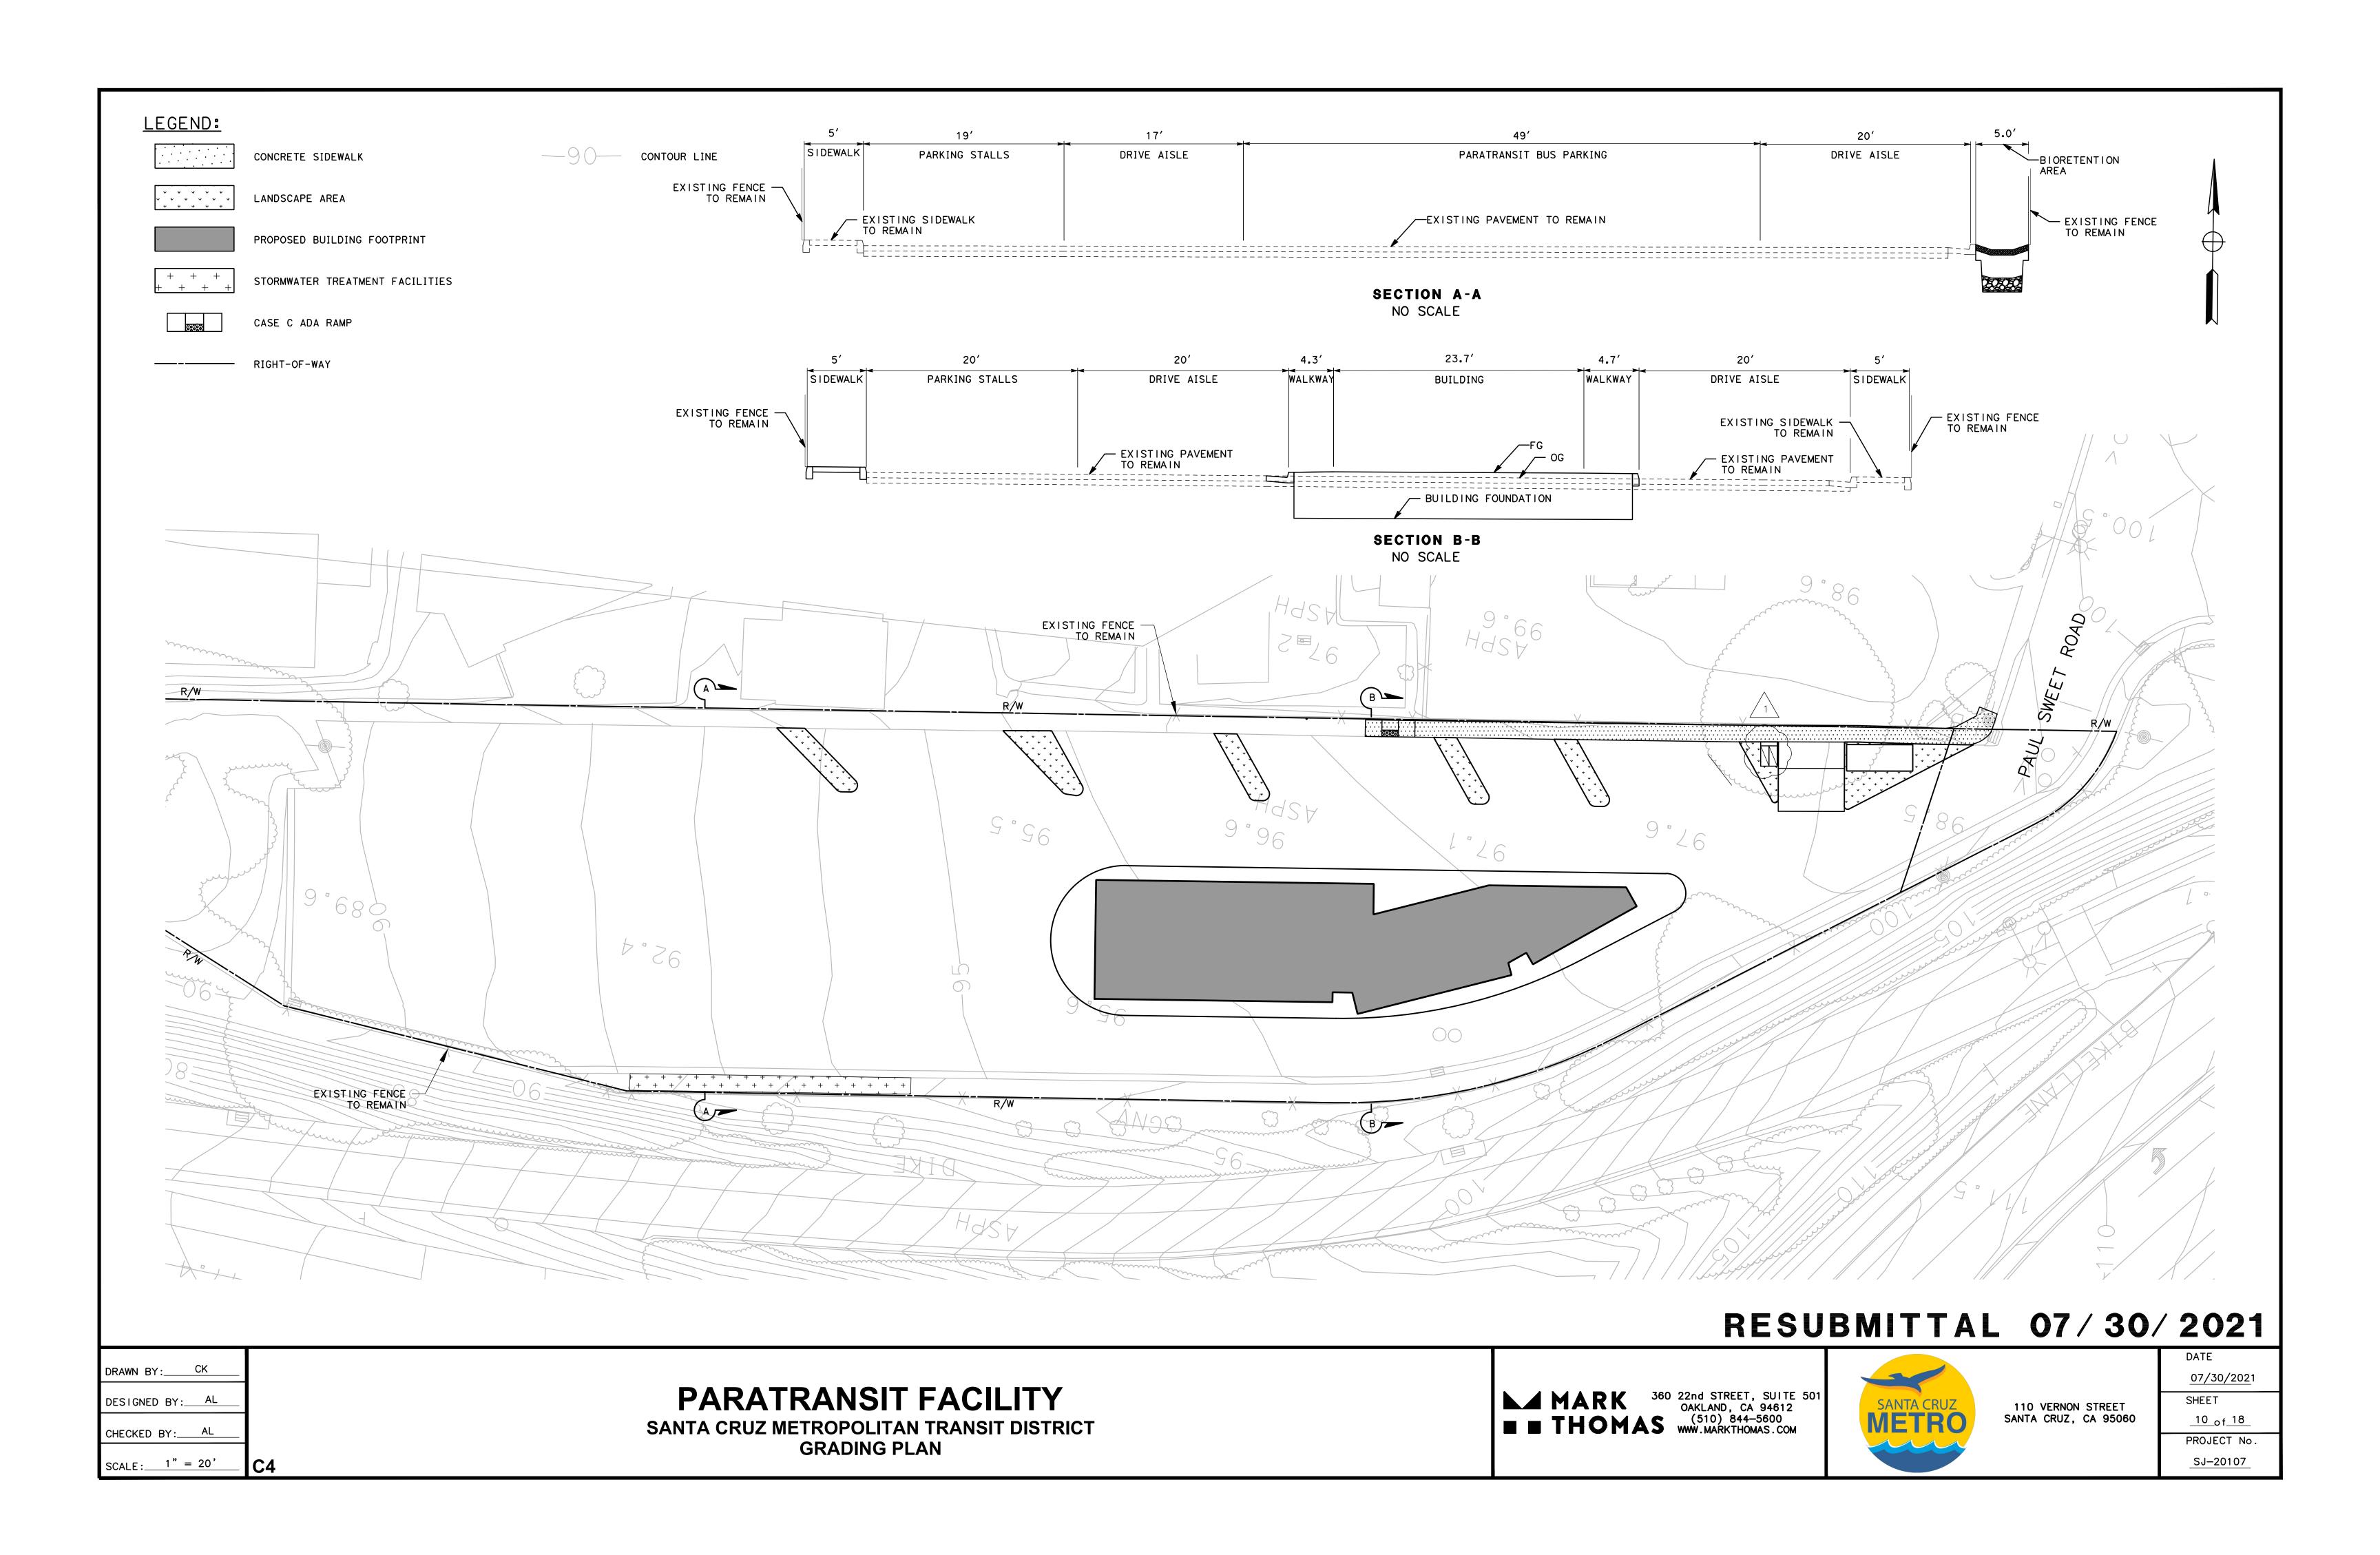

### SHEET INDEX

A101 PROPOSED SITE PLAN

A102 EXISTING SITE PLAN

A121 SITE DETAILS A201 FLOOR PLAN AND ROOF PLAN

A301 EXTERIOR ELEVATIONS & BLDG SECTIONS

A302 3D MODEL VISUALIZATIONS C1 TITLE SHEET

C2 SITE DIMENSION PLAN

C3 EXISTING DRAINAGE PLAN

C4 GRADING PLAN

C5 STORMWATER CONTROL PLAN C6 UTILITY PLAN

C7 DETENTION BASIN DETAIL

C8 SIGNING AND STRIPING PLAN

L1.0 PRELIMINARY LANDSCAPE

E1 LIGHTING PLAN

L1.1 PLANT IMAGES