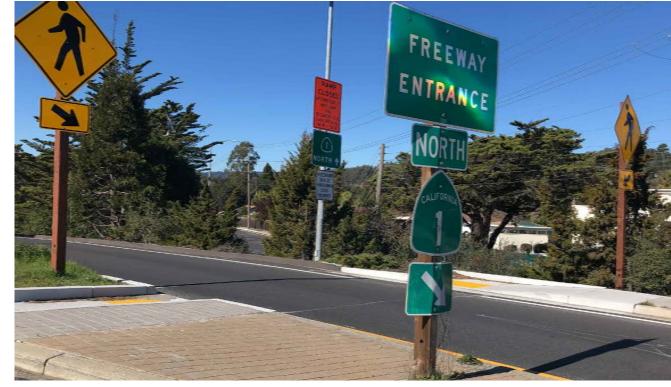

# SITE Q VIEWS STREET

INTERSECTION AT SOQUEL DRIVE AND PAUL SWEET ROAD

NORTHBOUND ONRAMP TO CA HIGHWAY 1

SOQUEL DRIVE OVERPASS BRIDGE

SOQUEL DRIVE APPROACHING PAUL SWEET ROAD INTERSECTION

© COPYRIGHT
THIS DOCUMENT IS AN
INSTRUMENT OF SERVICE
AND THE PROPERTY OF