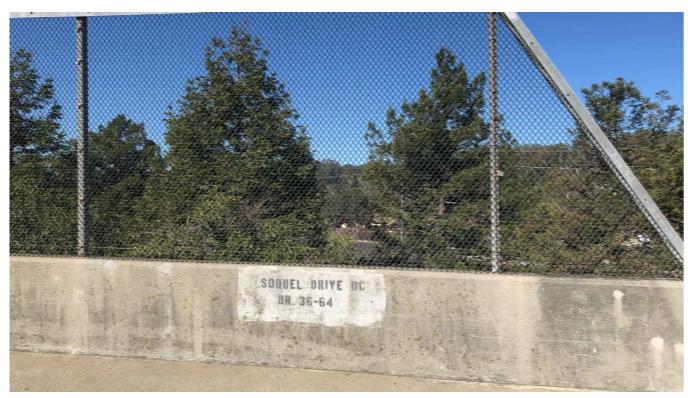

# SITE Q VIEWS STREET

INTERSECTION AT SOQUEL DRIVE AND PAUL SWEET ROAD

NORTHBOUND ONRAMP TO CA HIGHWAY 1

SOQUEL DRIVE OVERPASS BRIDGE

SOQUEL DRIVE APPROACHING PAUL SWEET ROAD INTERSECTION

© COPYRIGHT
THIS DOCUMENT IS AN
INSTRUMENT OF SERVICE
AND THE PROPERTY OF