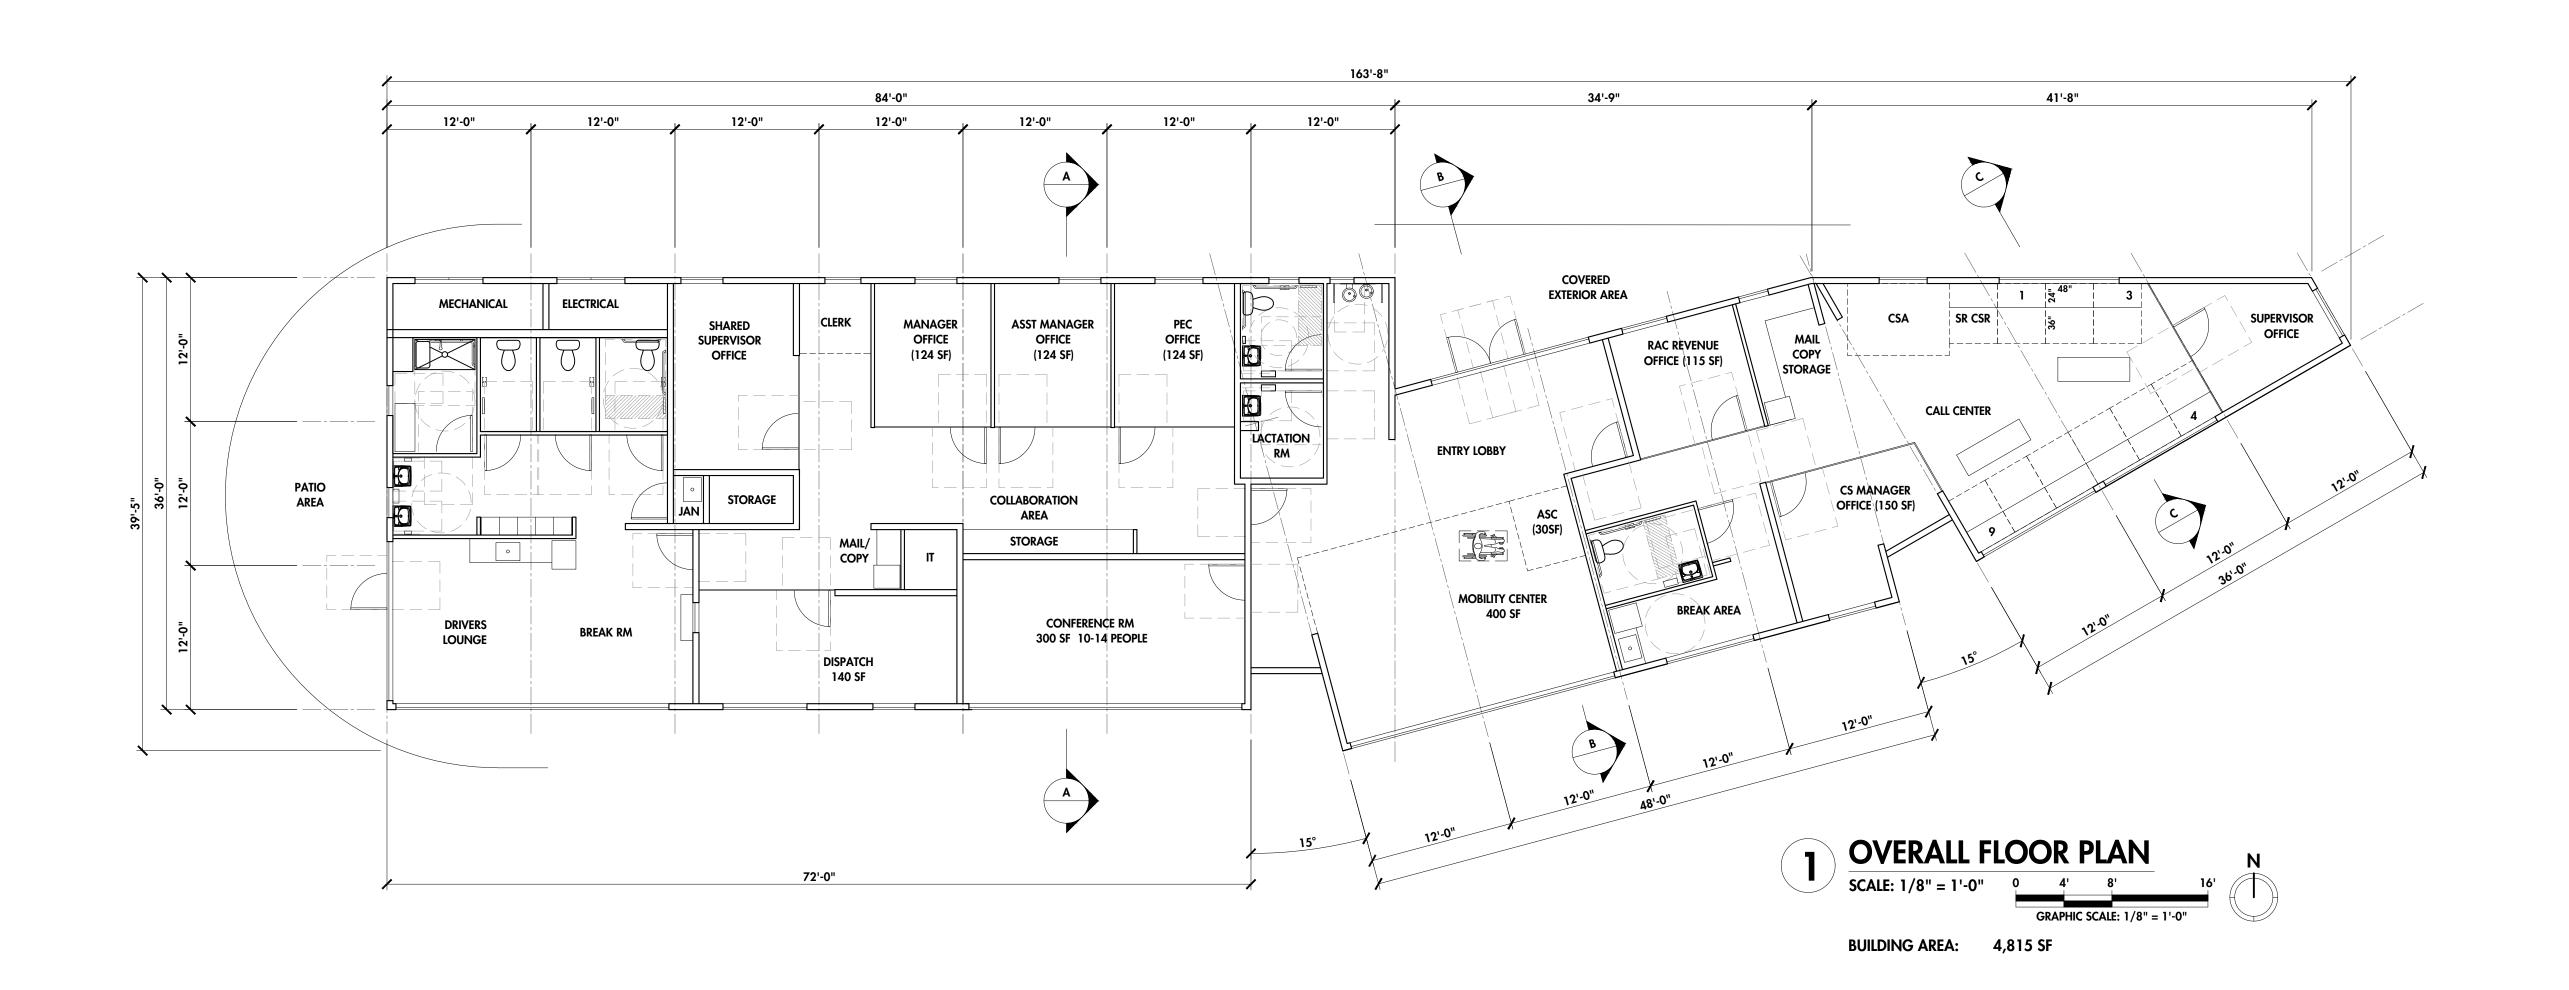

SCHEMATIC DESIGN FOR:

SC Metro ParaTransit Facility

SCA PROJECT NUMBER: 20057

PLANNING APPLICATION 03/01/2021RESUBMITTAL 07/30/2021

FLOOR PLAN

& ROOF PLAN

SET ISSUED:

SHEET NAME: