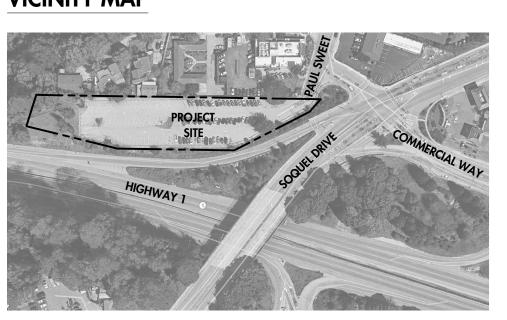

#### NOTICE OF PENDING ACTION

The Planning Department has received the following application. The identified planner may be contacted for specific information on this application.

APPLICATON NUMBER: 241435 APN: 025-054-06 SITUS: Intersection of Soquel Drive and Paul Sweet Road

Property is located at the intersection of Soquel Drive and Paul Sweet Road (former Park and Ride lot).

**OWNER: Santa Cruz Metro Transit District** 

**APPLICANT: Swift Consulting Services – Ken Hart** 

## PROJECT INFORMATION

PROJECT NAME: SC METRO PARATRANSIT FACILITY

**ADDRESS:** XX PAUL SWEET ROAD, SANTA CRUZ, CA 95065

**A.P.N.:** 025-054-06

PROJECT DESCRIPTION: PROPOSED NEW CONSTRUCTION OF A 4,815 SF ADMINISTRATIVE OFFICE BUILDING AND ASSOCIATED

**ZONING:** PF (PUBLIC AND COMMUNITY FACILITIES) **GENERAL PLAN:** 

O-U; P

**PARCEL AREA:** 2.92 ACRES (ASSESSOR'S ACREAGE)

**EXISTING USE:** PARK AND RIDE FACILITY

**PROPOSED USE:** PARACRUZ ADMIN OFFICES AND SHUTTLE VANS

### **VICINITY MAP**

WRITTEN CONSENT C

ility U O H S

> PLANNING APPLICATION 03/01/202 RESUBMITTAL 07/30/202 SHEET NAME: **PROPOSED** SITE PLAN

SCA PROJECT NUMBER: 20057

**SET ISSUED:** 

HEET NUMBER:

© COPYRIGHT
THIS DOCUMENT IS AN
INSTRUMENT OF SERVICE
AND THE PROPERTY OF
SPECTOR CORBETT ARCHITECTS.
USE, ALTERATION, PUBLICATION
OR REPRODUCTION OF THE
DOCUMENTS IS PROHIBITED
WITHOUT THE EXPRESS
WRITTEN CONSENT OF
SPECTOR CORBETT ARCHITECTS.