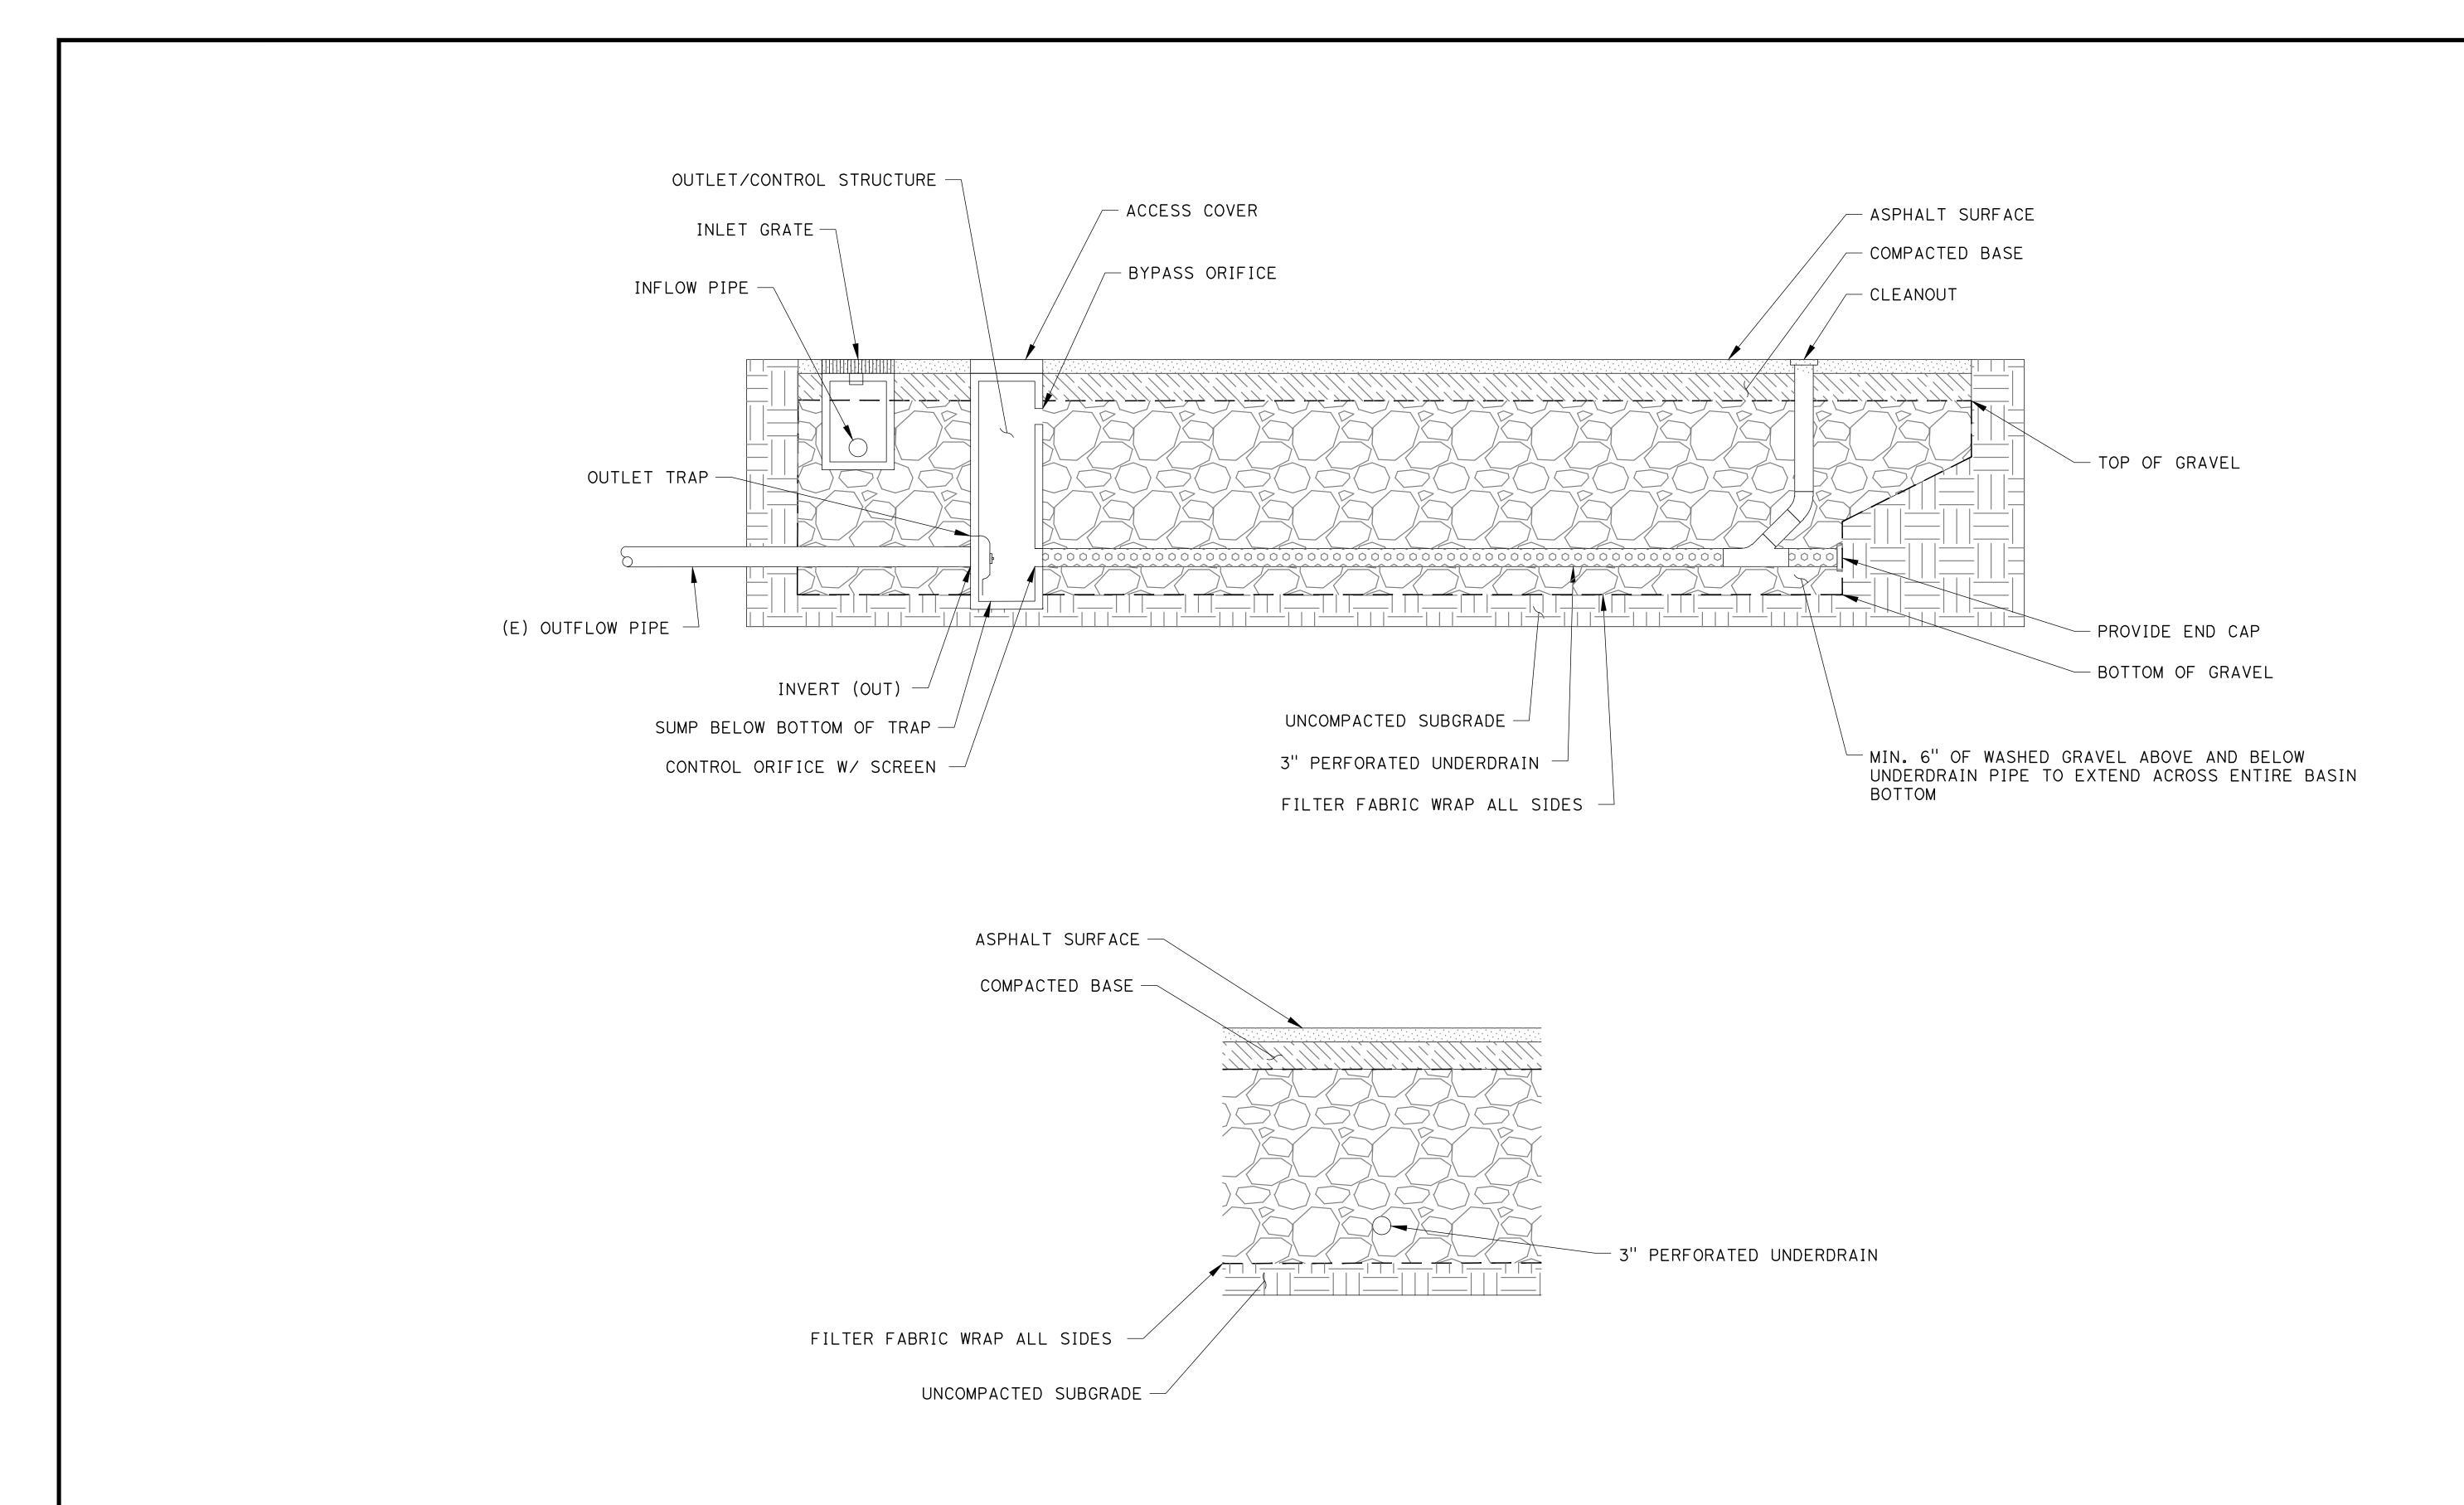

C3 EXISTING DRAINAGE PLAN

C4 GRADING PLAN

C5 STORMWATER CONTROL PLAN C6 UTILITY PLAN

C7 DETENTION BASIN DETAIL

C8 SIGNING AND STRIPING PLAN

L1.0 PRELIMINARY LANDSCAPE

E1 LIGHTING PLAN

L1.1 PLANT IMAGES

## **RESUBMITTAL 07/30/2021**

DRAWN BY: CK

DESIGNED BY: AL

CHECKED BY: AL

SCALE: 1" = 20'

PARATRANSIT FACILITY

SANTA CRUZ METROPOLITAN TRANSIT DISTRICT DETENTION BASIN DETAIL

110 VERNON STREET SANTA CRUZ, CA 95060