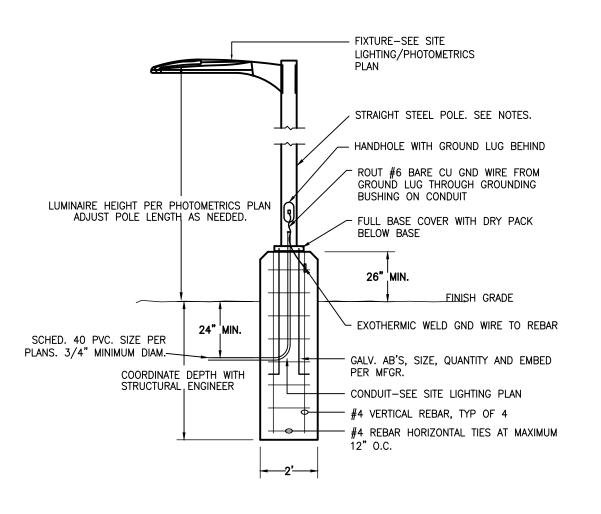

## 2 PARKING LOT POLE LIGHT DETAIL SCALE: NOT TO SCALE

Revisions lanning Application 03/01/2021

Scale: As Noted

ANTA CRUZ METRO
PARKING LOT
PAULS SWEET ROAD
SANTA CRUZ, CA

| 31, 40, 40, 44, 13, 25, 31, 60, 53, 40, 73, 70, 30, 12, 12, 14, 12, 13, 10, 10, 10, 10, 10, 10, 10, 10, 10, 10 |                                       |
|----------------------------------------------------------------------------------------------------------------|---------------------------------------|
| 08                                                                                                             |                                       |
| 22 53 58 52 50 15 04 03 08 31 46 58 46 33 09 04 06 14 22 44 64 33 17 10 04 02 04 08 11 35 63                   |                                       |
|                                                                                                                | T T T T T T T T T T T T T T T T T T T |