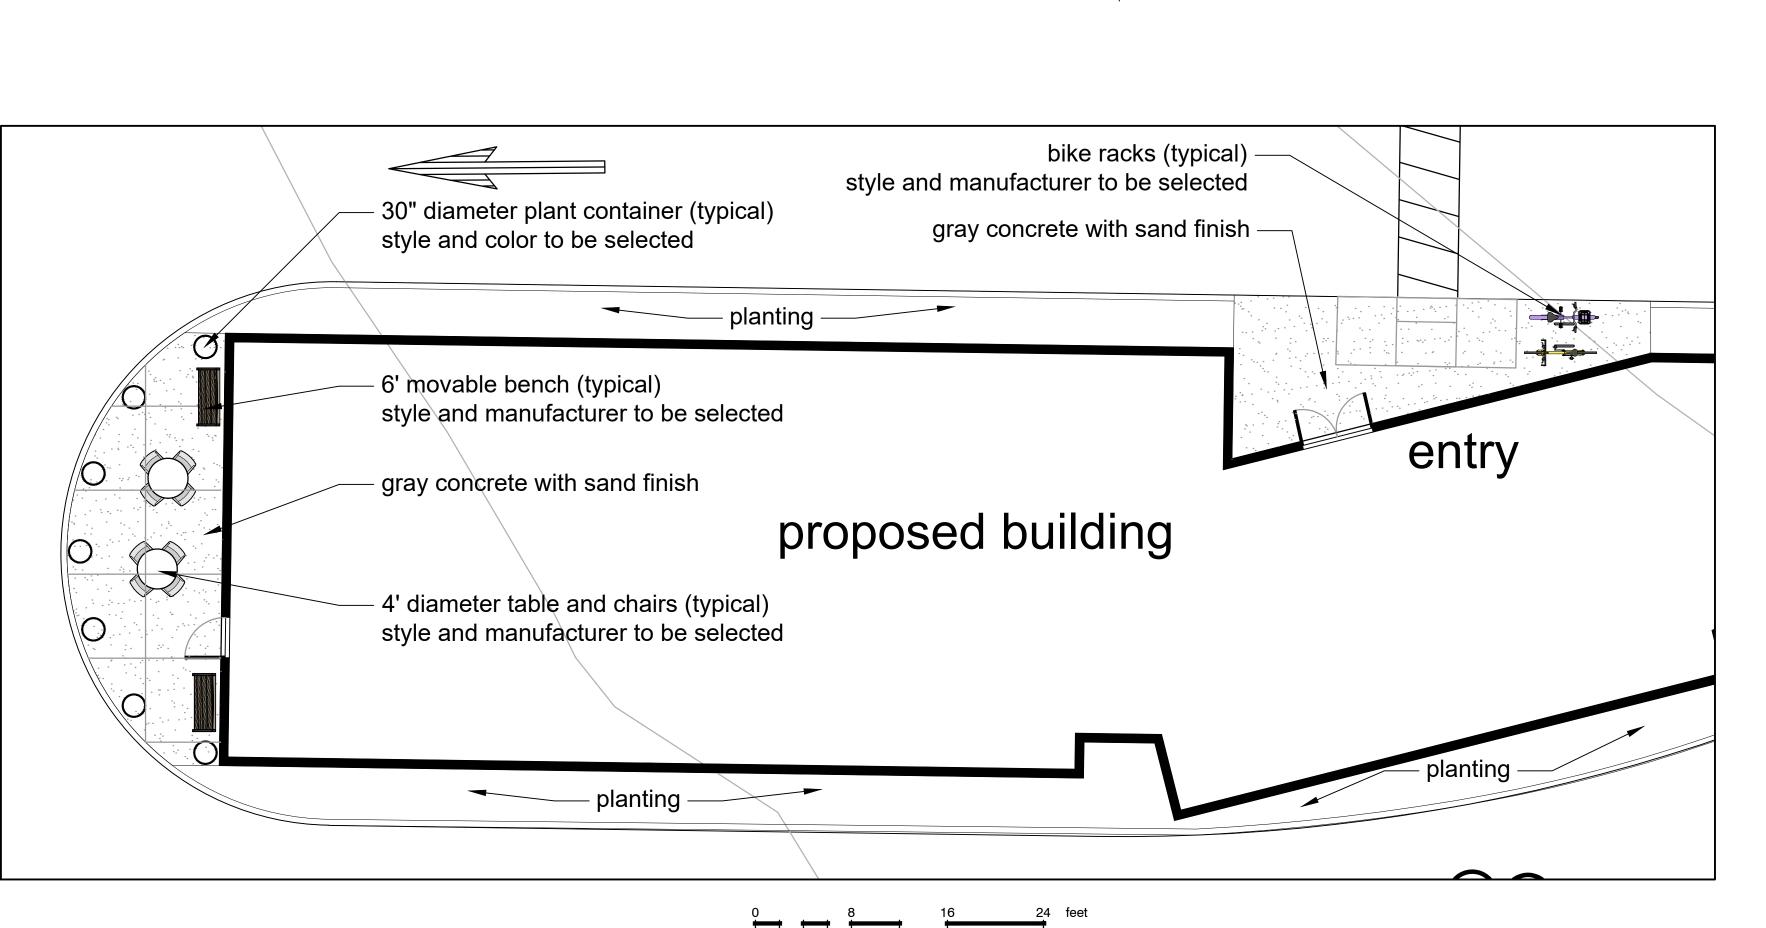

# REFUSE ENCLOSURE DESIGN SCALE: 1/4" = 1'-0"

### MONUMENT SIGN AT SITE ENTRY

© COPYRIGHT
THIS DOCUMENT IS AN
INSTRUMENT OF SERVICE
AND THE PROPERTY OF
SPECTOR CORBETT ARCHITECTS.
USE, ALTERATION, PUBLICATION
OR REPRODUCTION OF THE
DOCUMENTS IS PROHIBITED
WITHOUT THE EXPRESS
WRITTEN CONSENT OF
SPECTOR CORBETT ARCHITECTS.

SITE DETAILS

A121

© COPYRIGHT
THIS DOCUMENT IS AN
INSTRUMENT OF SERVICE
AND THE PROPERTY OF
SPECTOR CORBETT ARCHITECTS.
USE, ALTERATION, PUBLICATION
OR REPRODUCTION OF THE
DOCUMENTS IS PROHIBITED
WITHOUT THE EXPRESS
WRITTEN CONSENT OF
SPECTOR CORBETT ARCHITECTS.