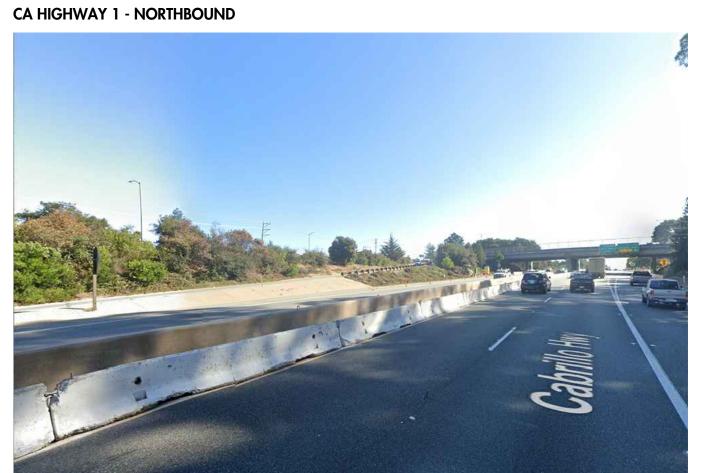

# SITE Q VIEWS STREET

INTERSECTION AT SOQUEL DRIVE AND PAUL SWEET ROAD

NORTHBOUND ONRAMP TO CA HIGHWAY 1

SOQUEL DRIVE OVERPASS BRIDGE

SOQUEL DRIVE APPROACHING PAUL SWEET ROAD INTERSECTION

© COPYRIGHT
THIS DOCUMENT IS AN
INSTRUMENT OF SERVICE
AND THE PROPERTY OF