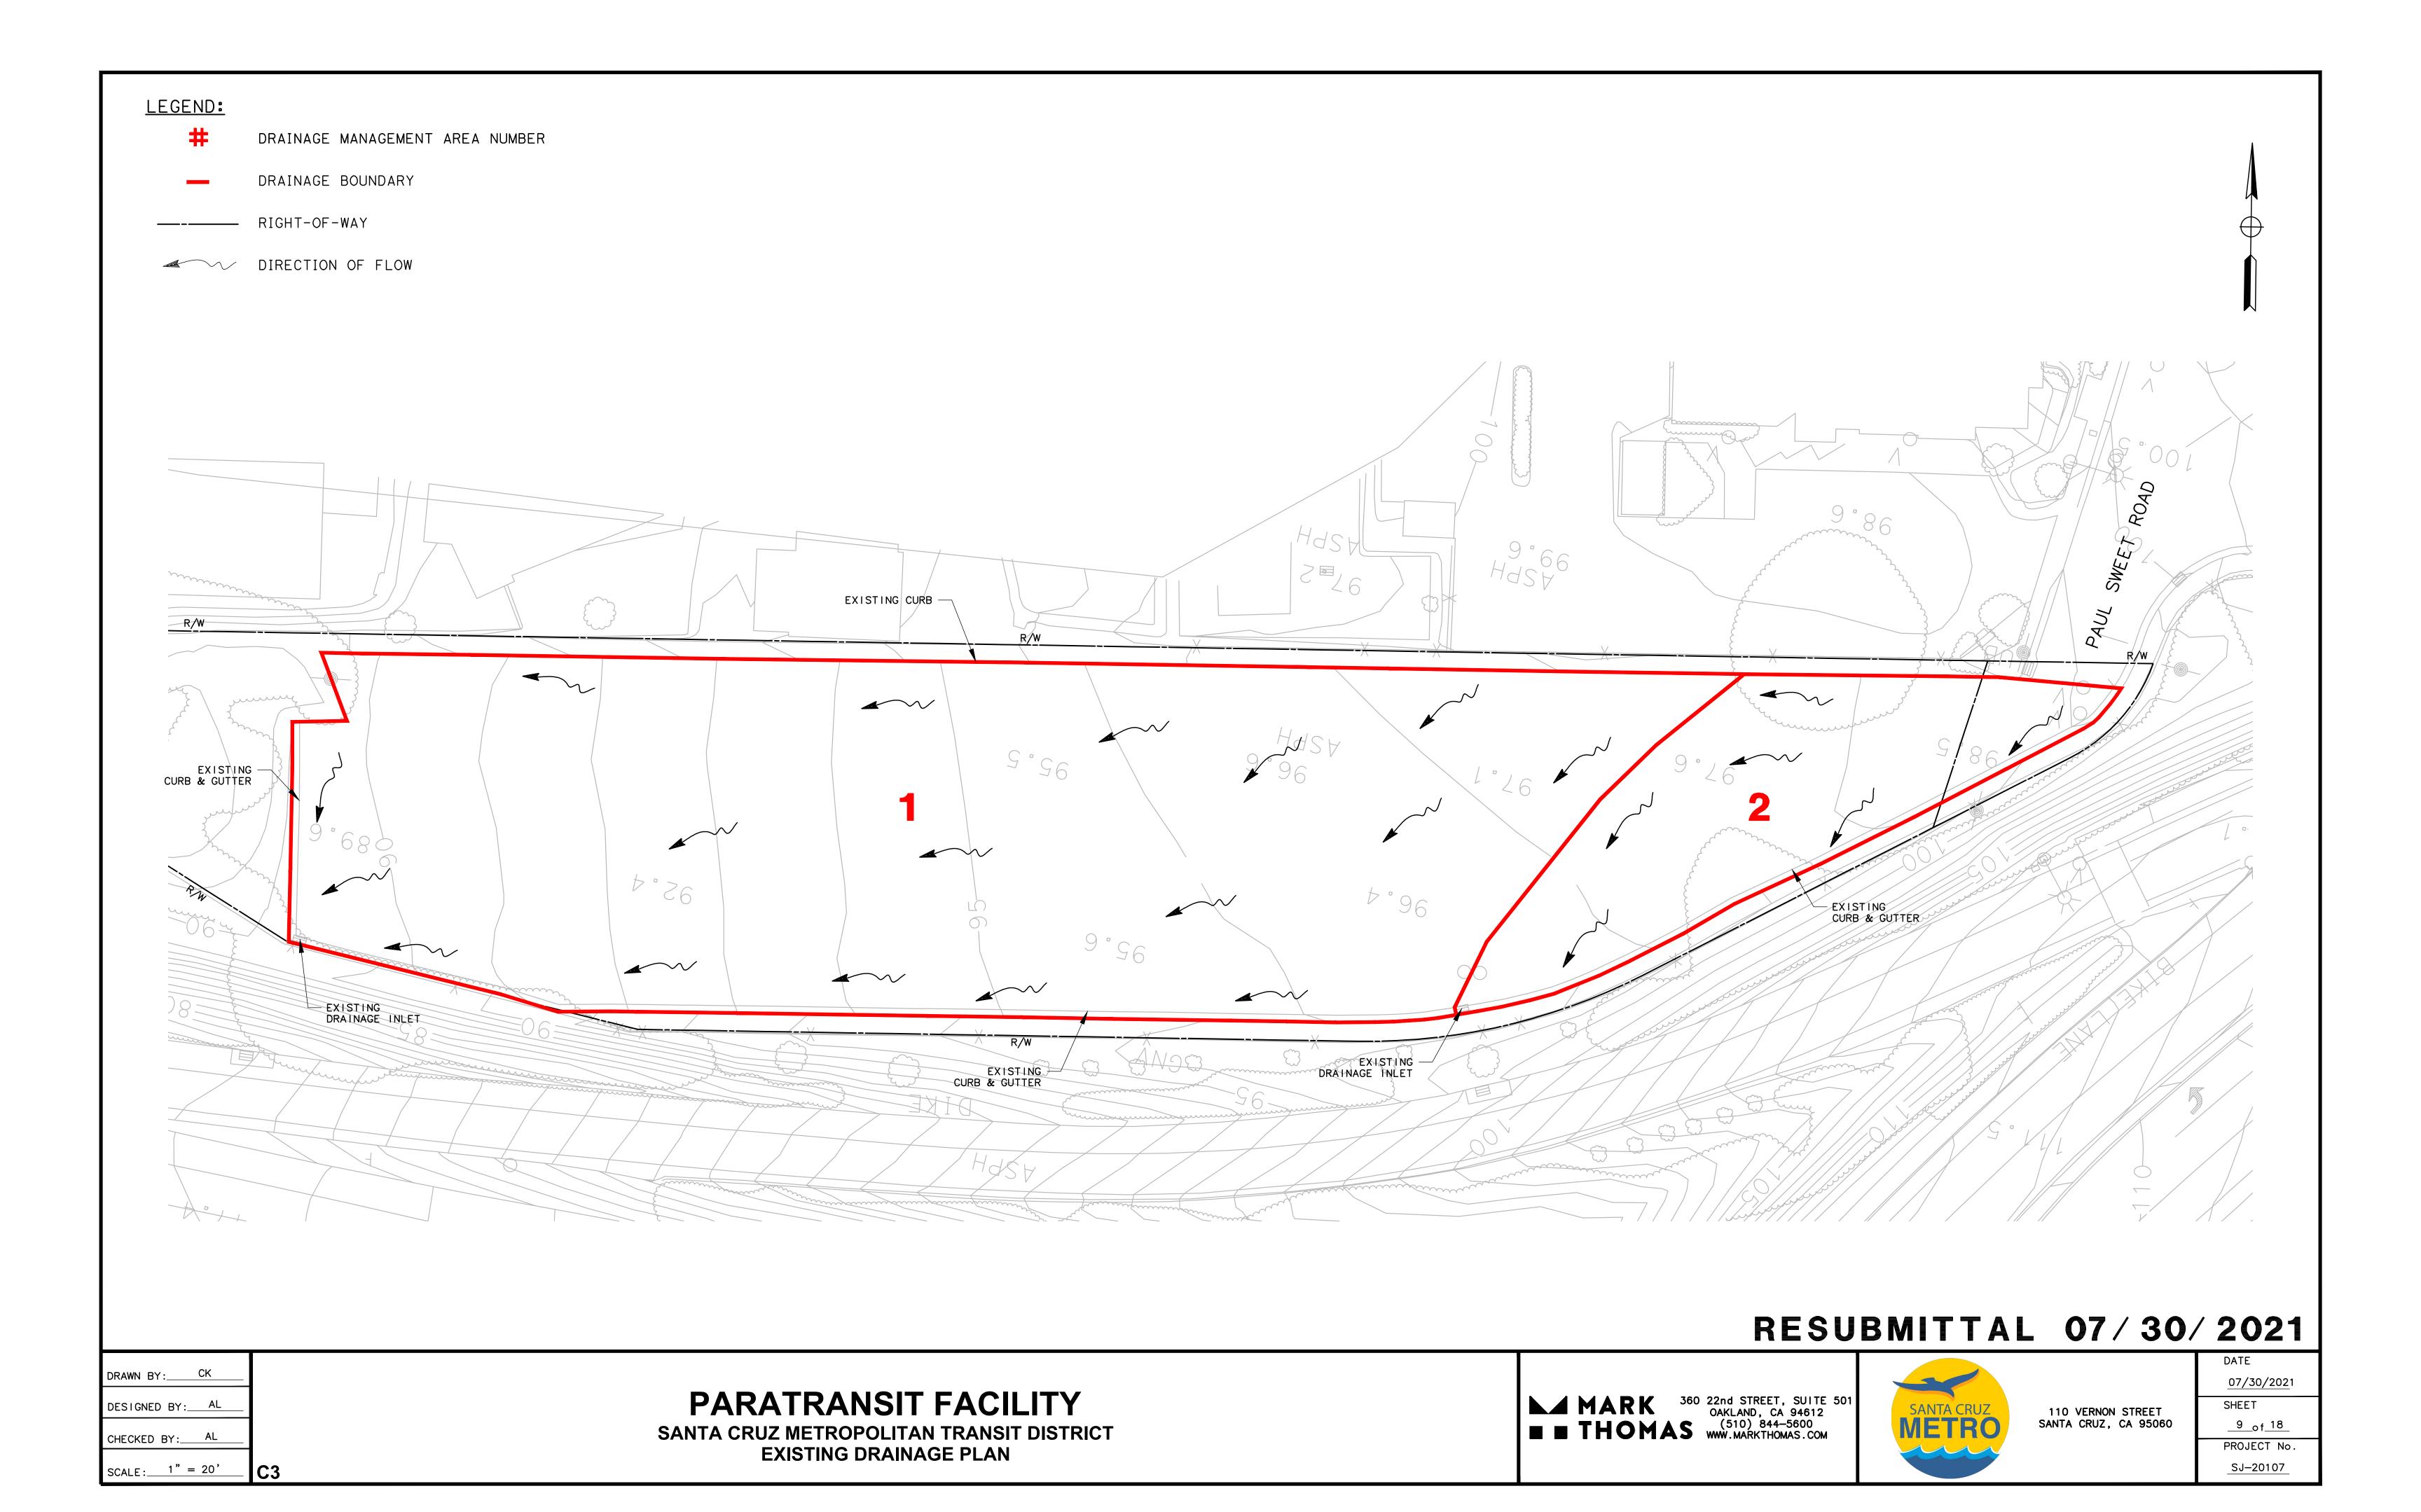

C3 EXISTING DRAINAGE PLAN

C4 GRADING PLAN

C5 STORMWATER CONTROL PLAN C6 UTILITY PLAN

C7 DETENTION BASIN DETAIL

C8 SIGNING AND STRIPING PLAN

L1.0 PRELIMINARY LANDSCAPE

E1 LIGHTING PLAN

L1.1 PLANT IMAGES

7. OWNERSHIP AND MAINTENANCE: OWNED AND MAINTAINED BY SANTA CRUZ METROPOLITAN TRANSIT DISTRICT

8. THIS PROPERTY LIES IN THE JURISDICTION OF:

-FIRE PROTECTION: CENTRAL FIRE PROTECTION DISTRICT -DOMESTIC WATER: CITY OF SANTA CRUZ -SANITARY SEWER: SANTA CRUZ SANITATION DISTRICT

-STORM DRAIN WITHIN PUBLIC STREET/EASEMENT: CITY OF SANTA CRUZ

02505406 9. ASSESSOR PARCEL NUMBERS:

VERTICALLY TO CONTROL THE NETWORK OF ADJUSTMENTS: POINT: PM1486 SCR1 DN323 ELEVATION: 112.06 DESCRIPTION: CT LEAD & TACK