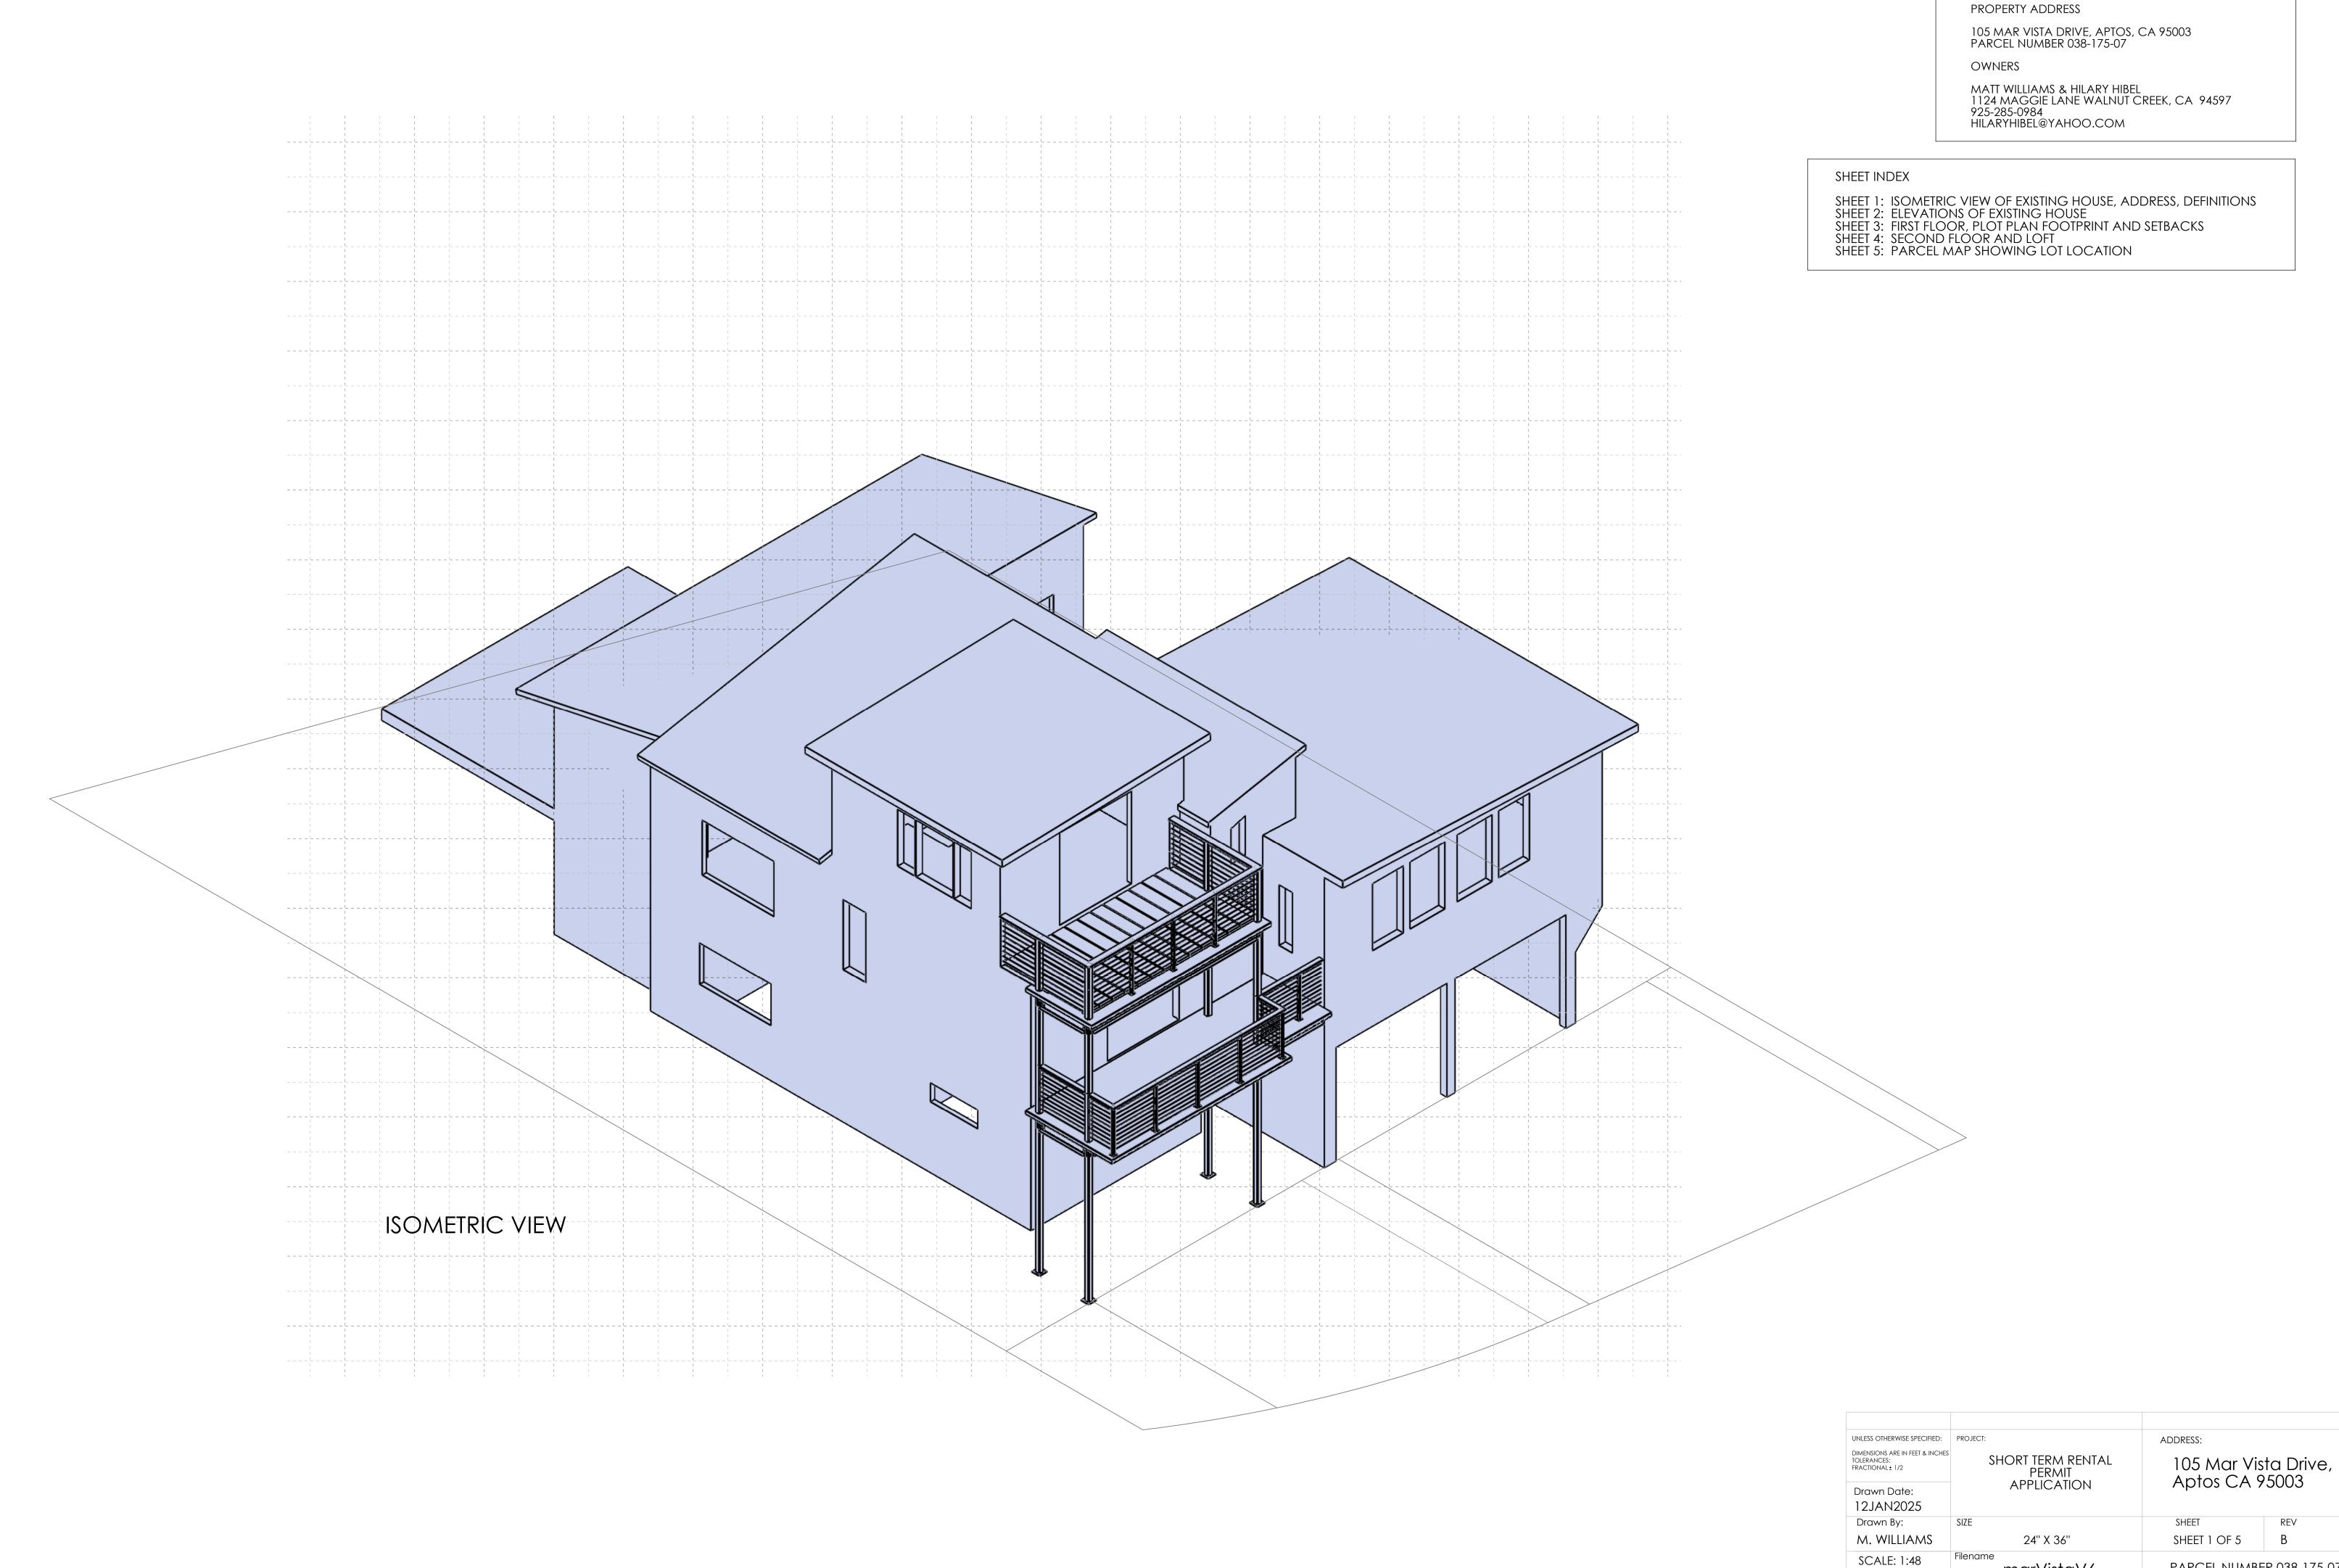

marVistaV6

DO NOT SCALE DRAWING

FRONT VIEW

|   | UNLESS OTHERWISE SPECIFIED:                                        | PROJECT:                    | ADDRESS:                               |   |
|---|--------------------------------------------------------------------|-----------------------------|----------------------------------------|---|
| - | DIMENSIONS ARE IN FEET & INCHES<br>TOLERANCES:<br>FRACTIONAL ± 1/2 | SHORT TERM RENTAL<br>PERMIT | 105 Mar Vista Drive,<br>Aptos CA 95003 |   |
|   | Drawn Date: 12JAN2025                                              | APPLICATION                 | Apios CA 73003                         |   |
|   | Drawn By:                                                          | SIZE                        | SHEET REV                              |   |
|   | M. WILLIAMS                                                        | 24" X 36"                   | SHEET 2 OF 5 B                         |   |
|   | SCALE: 1:48                                                        | Filename marVistaV6         | PARCEL NUMBER 038-175-07               | 7 |
|   | DO NOT SCALE DRAWING                                               |                             |                                        |   |