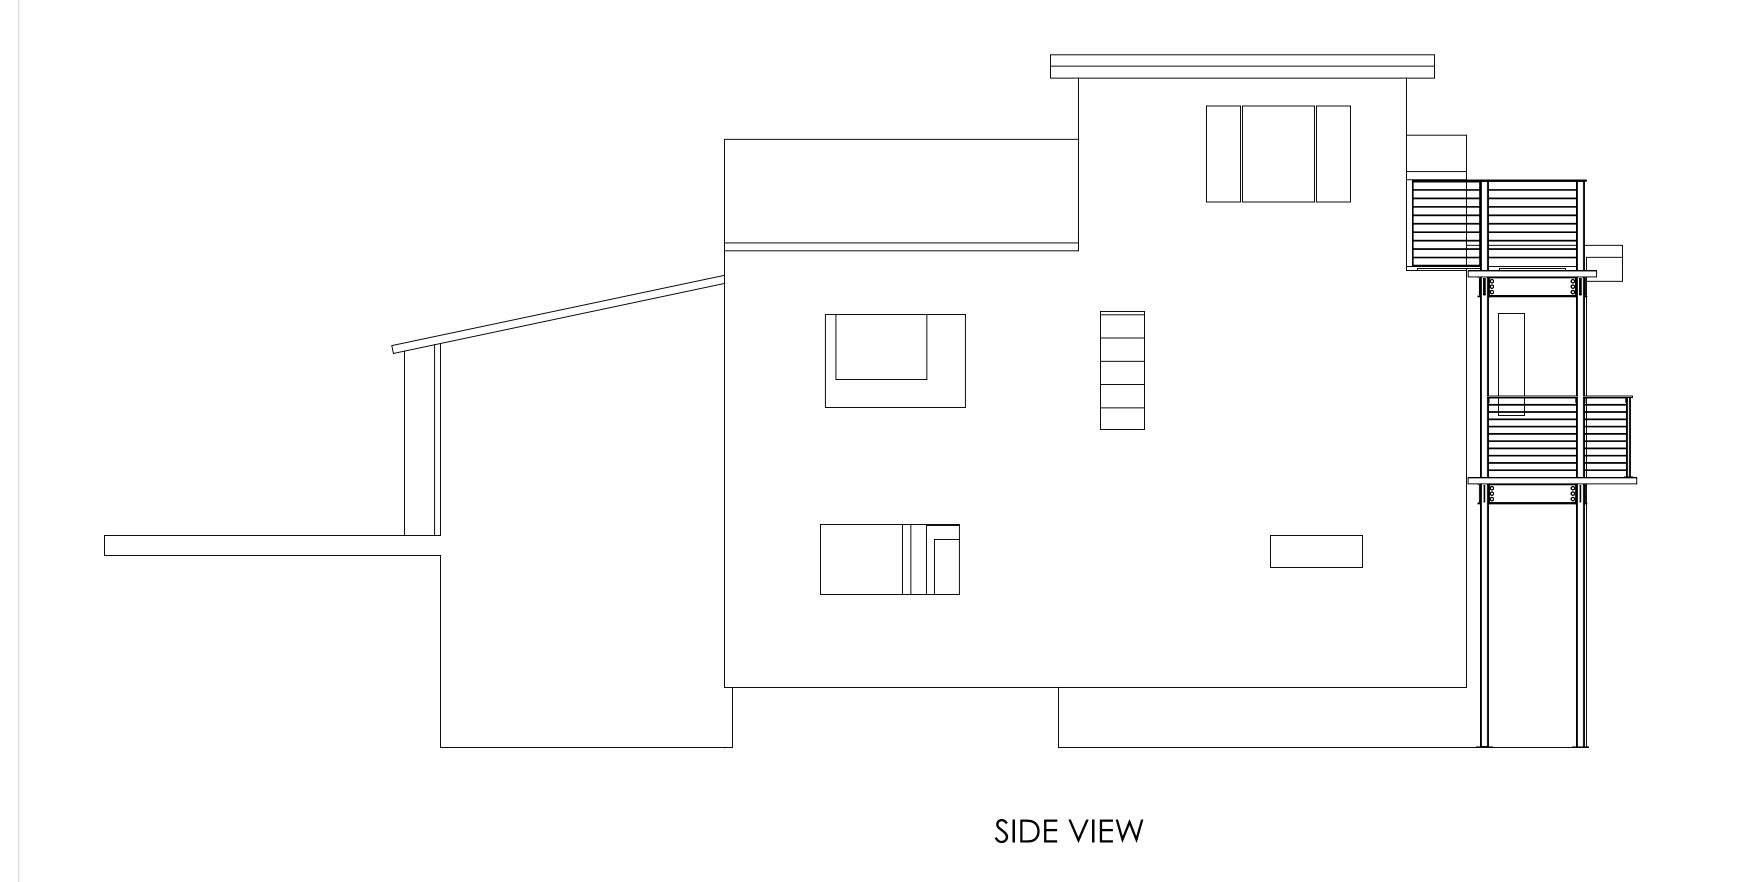

marVistaV6

DO NOT SCALE DRAWING

FRONT VIEW

|   | UNLESS OTHERWISE SPECIFIED:                                        | PROJECT:                    | ADDRESS:                               |   |
|---|--------------------------------------------------------------------|-----------------------------|----------------------------------------|---|
| - | DIMENSIONS ARE IN FEET & INCHES<br>TOLERANCES:<br>FRACTIONAL ± 1/2 | SHORT TERM RENTAL<br>PERMIT | 105 Mar Vista Drive,<br>Aptos CA 95003 |   |
|   | Drawn Date: 12JAN2025                                              | APPLICATION                 | Apios CA 73003                         |   |
|   | Drawn By:                                                          | SIZE                        | SHEET REV                              |   |
|   | M. WILLIAMS                                                        | 24" X 36"                   | SHEET 2 OF 5 B                         |   |
|   | SCALE: 1:48                                                        | Filename marVistaV6         | PARCEL NUMBER 038-175-07               | 7 |
|   | DO NOT SCALE DRAWING                                               |                             |                                        |   |