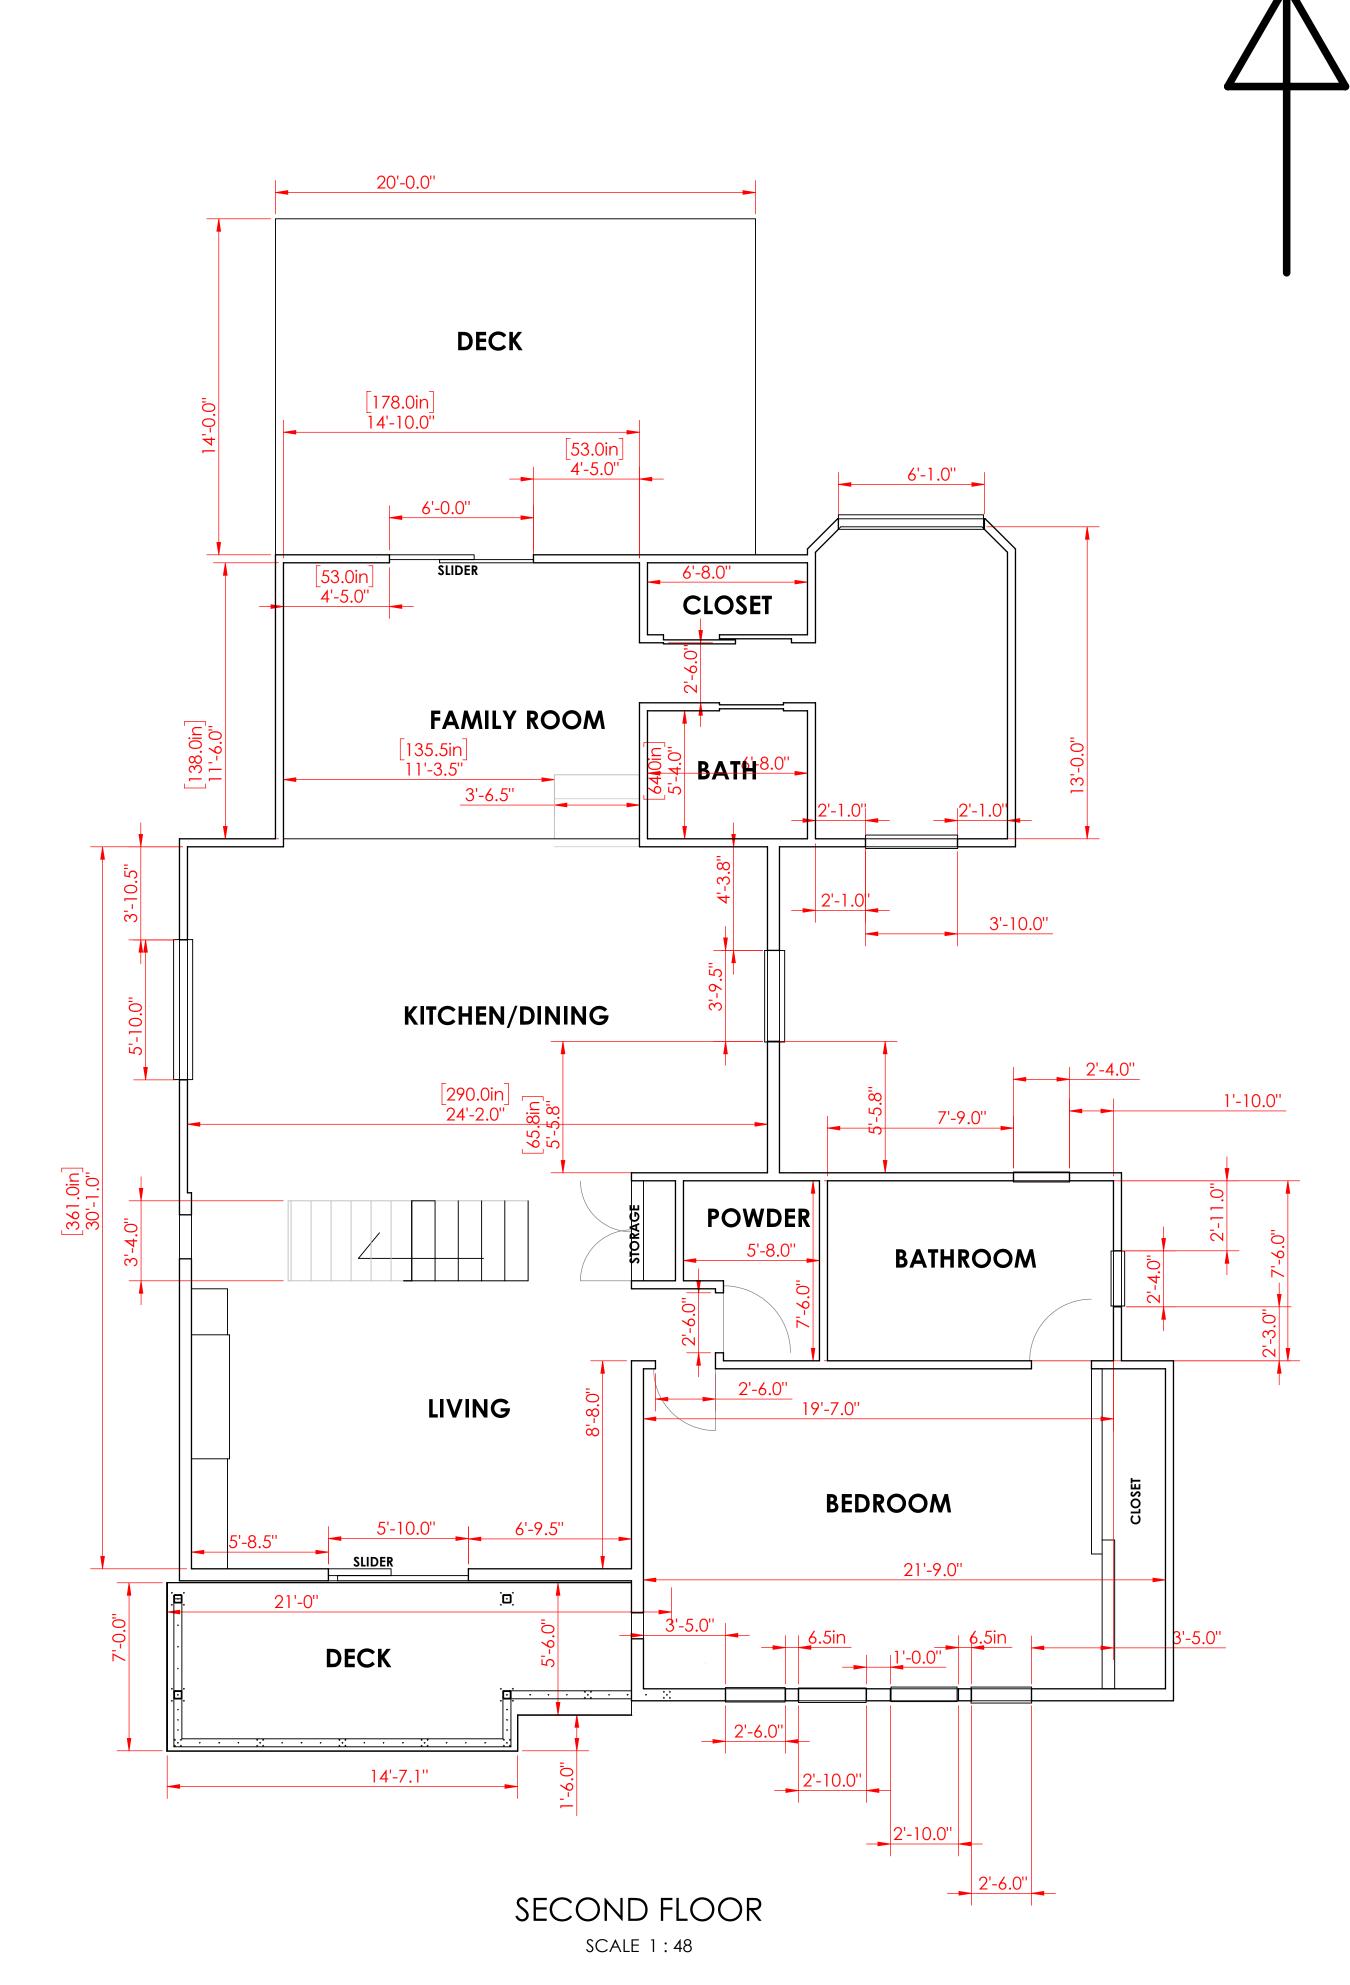

| UNLESS OTHERWISE SPECIFIED:<br>DIMENSIONS ARE IN FEET & INCHES<br>FOLERANCES:<br>FRACTIONAL ± 1/2 | SHORT TERM RENTAL PERMIT APPLICATION | 105 Mar Vista Drive,<br>Aptos CA 95003 |     |
|---------------------------------------------------------------------------------------------------|--------------------------------------|----------------------------------------|-----|
| Drawn Date:<br>I 2JAN2025                                                                         |                                      |                                        |     |
| Drawn By:                                                                                         | SIZE                                 | SHEET                                  | REV |
| M. WILLIAMS                                                                                       | 24" X 36"                            | SHEET 4 OF 5                           | В   |
| SCALE: 1:48                                                                                       | Filename marVistaV6                  | PARCEL NUMBER 038-175-07               |     |
| DO NOT SCALE DRAWING                                                                              | 11101 41310 40                       |                                        |     |