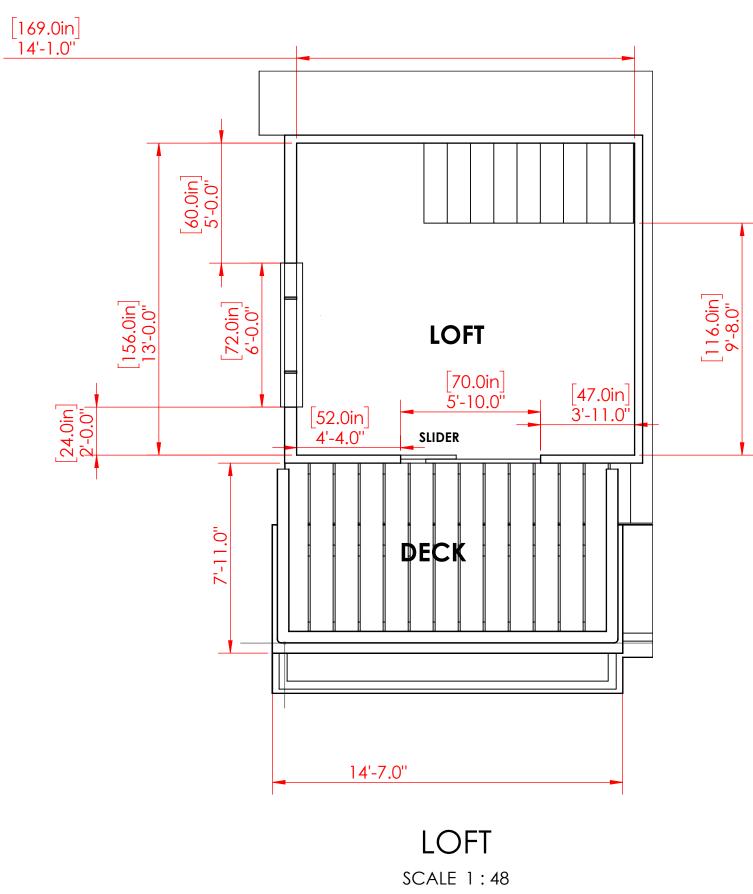

NORTH

| UNLESS OTHERWISE SPECIFIED:                                        | PROJECT:                                   | ADDRESS:                  |              |
|--------------------------------------------------------------------|--------------------------------------------|---------------------------|--------------|
| DIMENSIONS ARE IN FEET & INCHES<br>TOLERANCES:<br>FRACTIONAL ± 1/2 | SHORT TERM RENTAL<br>PERMIT<br>APPLICATION | 105 Mar Vis<br>Aptos CA 9 |              |
| Drawn Date: 12JAN2025                                              |                                            | Apios CA 7                | 3003         |
| Drawn By:                                                          | SIZE                                       | SHEET                     | REV          |
| M. WILLIAMS                                                        | 24" X 36"                                  | SHEET 5 OF 5              | В            |
| SCALE: 1:48                                                        | Filename  marVistaV6                       | PARCEL NUMBE              | R 038-175-07 |
| DO NOT SCALE DRAWING                                               | 11101 41310 40                             |                           |              |