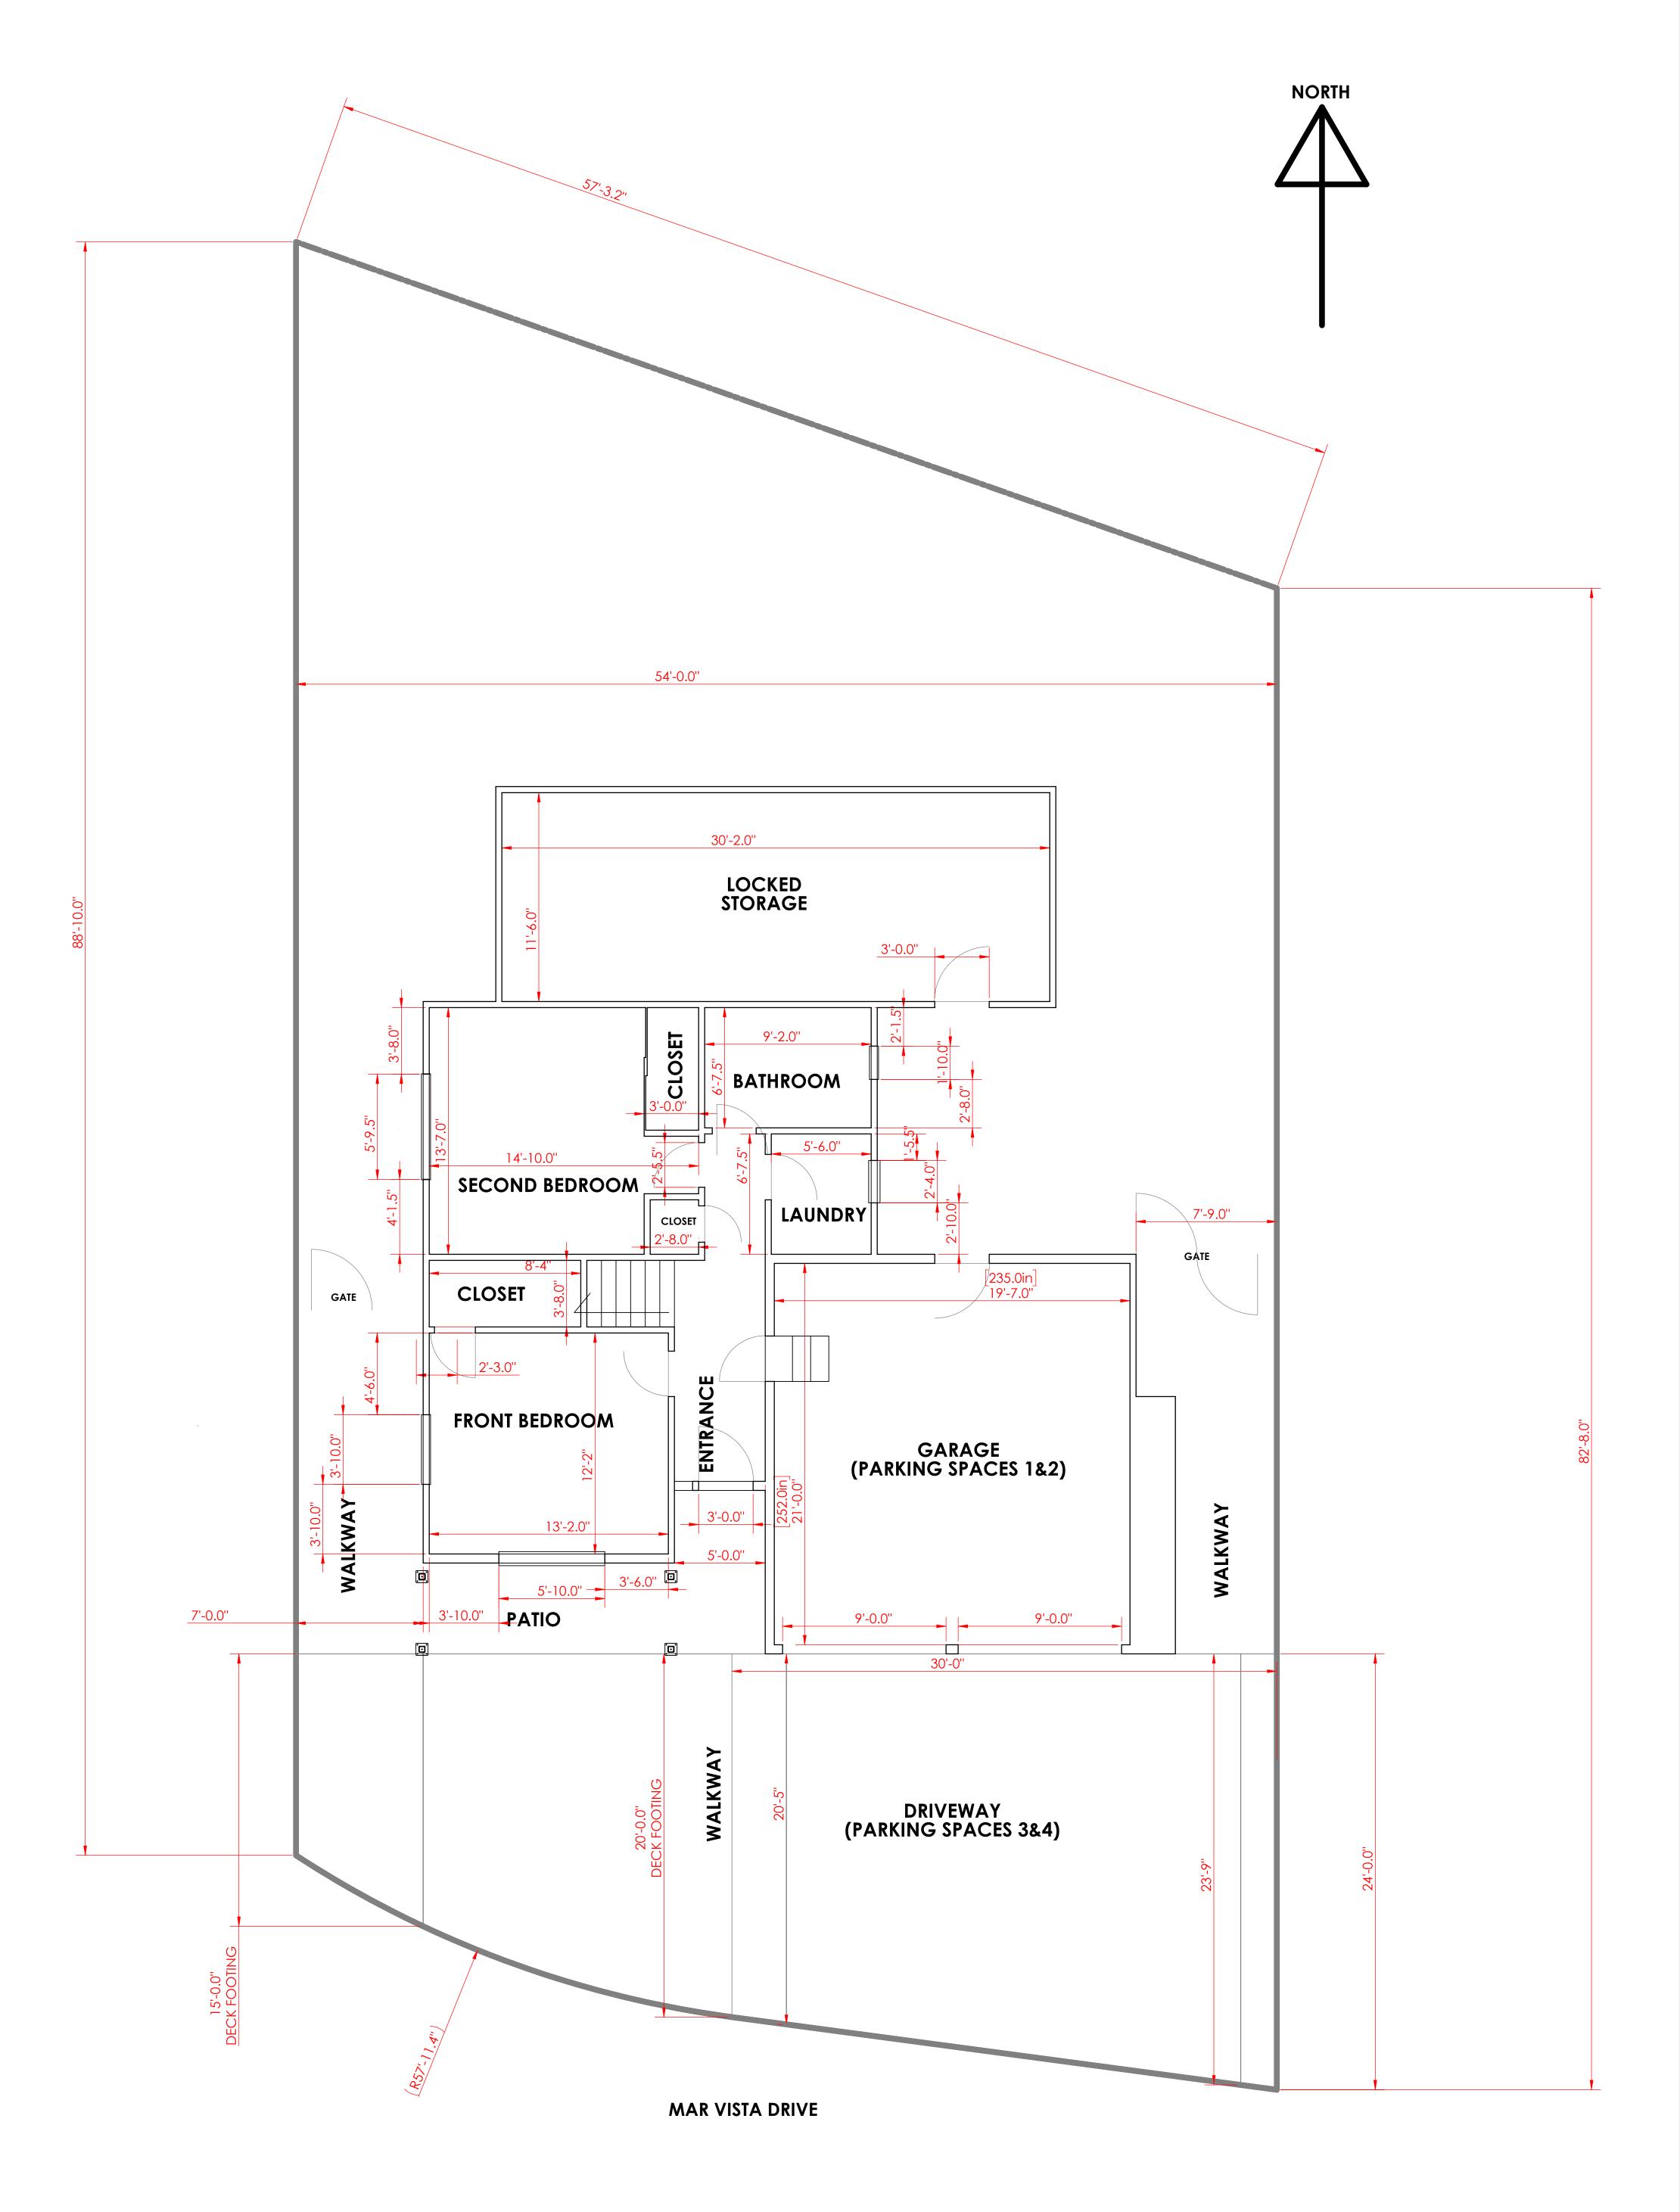

## FIRST FLOOR, FOOTPRINT AND SETBACKS SCALE 1:48

| INLESS OTHERWISE SPECIFIED:<br>DIMENSIONS ARE IN FEET & INCHES<br>OLERANCES:<br>RACTIONAL ± 1/2 | SHORT TERM RENTAL PERMIT | 105 Mar Vista Drive,<br>Aptos CA 95003 |     |
|-------------------------------------------------------------------------------------------------|--------------------------|----------------------------------------|-----|
| Orawn Date:<br>2JAN2025                                                                         | APPLICATION              |                                        |     |
| Drawn By:                                                                                       | SIZE                     | SHEET                                  | REV |
| M. WILLIAMS                                                                                     | 24" X 36"                | SHEET 3 OF 5                           | В   |
| SCALE: 1:48  DO NOT SCALE DRAWING  Filename  marVistaV6                                         |                          | PARCEL NUMBER 038-175-07               |     |
|                                                                                                 |                          |                                        |     |