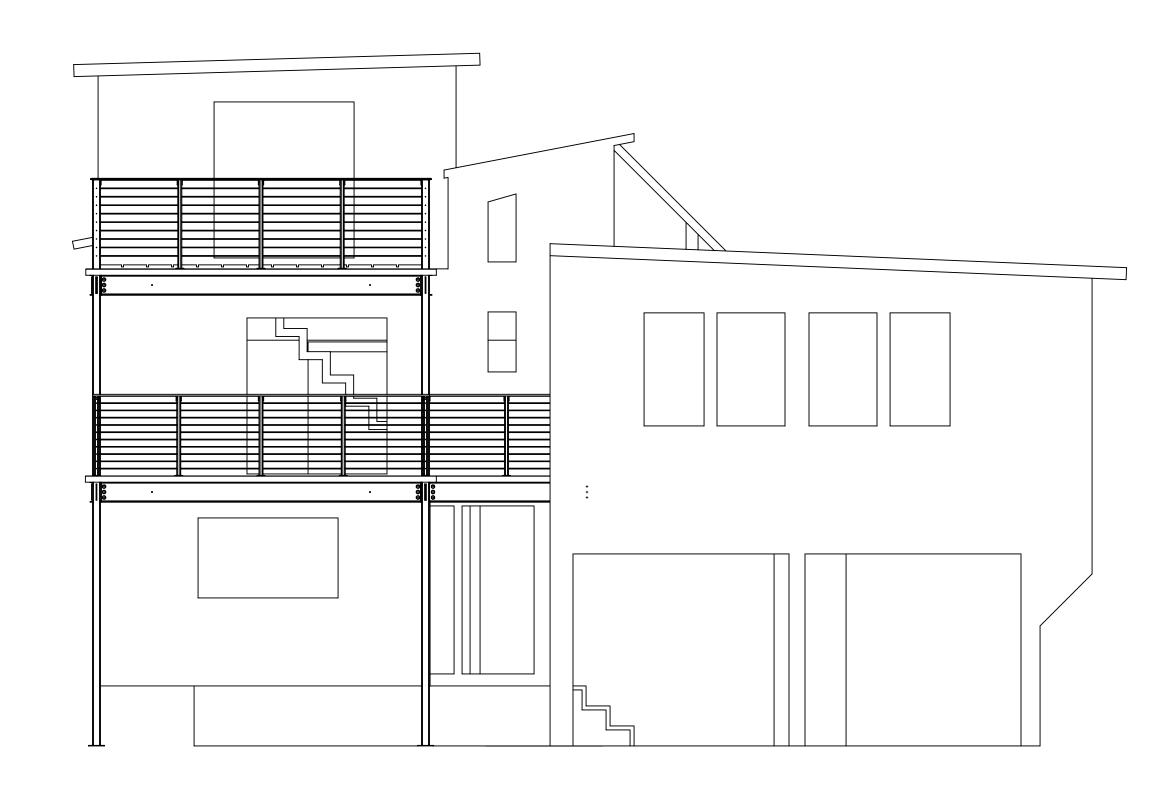

marVistaV6

DO NOT SCALE DRAWING

FRONT VIEW

|   | UNLESS OTHERWISE SPECIFIED:                                        | PROJECT:                    | ADDRESS:                               |   |
|---|--------------------------------------------------------------------|-----------------------------|----------------------------------------|---|
| - | DIMENSIONS ARE IN FEET & INCHES<br>TOLERANCES:<br>FRACTIONAL ± 1/2 | SHORT TERM RENTAL<br>PERMIT | 105 Mar Vista Drive,<br>Aptos CA 95003 |   |
|   | Drawn Date: 12JAN2025                                              | APPLICATION                 | Apios CA 73003                         |   |
|   | Drawn By:                                                          | SIZE                        | SHEET REV                              |   |
|   | M. WILLIAMS                                                        | 24" X 36"                   | SHEET 2 OF 5 B                         |   |
|   | SCALE: 1:48                                                        | Filename marVistaV6         | PARCEL NUMBER 038-175-07               | 7 |
|   | DO NOT SCALE DRAWING                                               |                             |                                        |   |