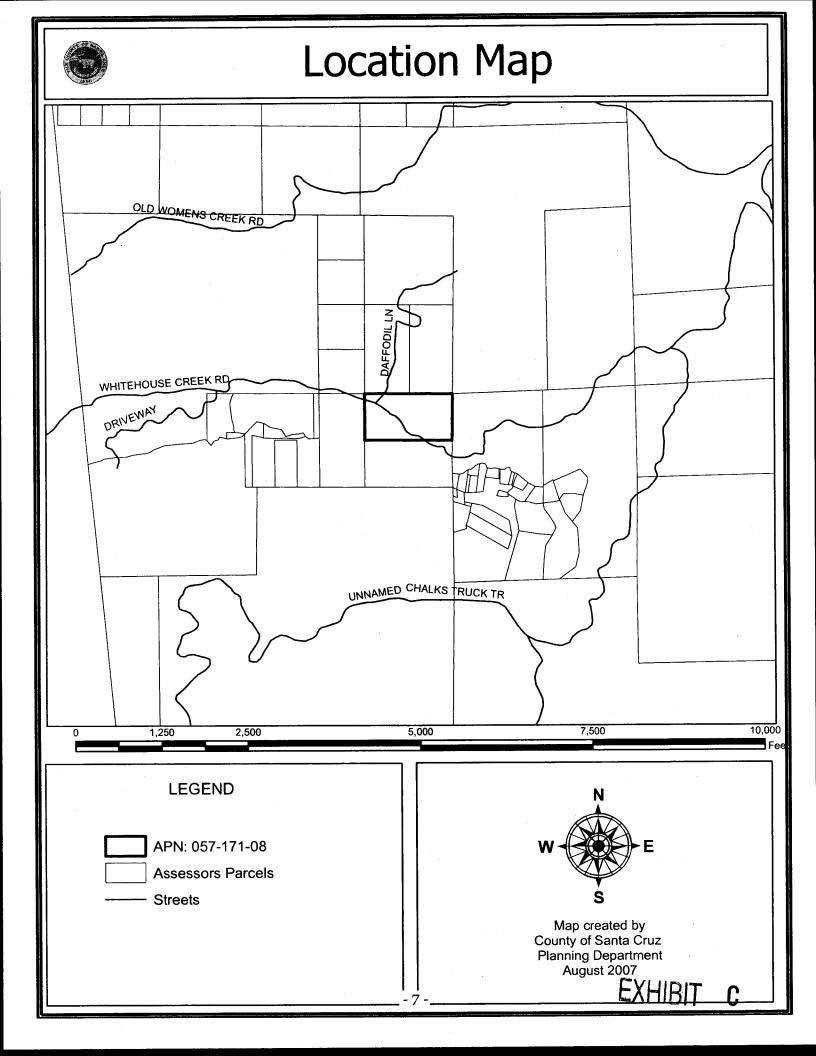

## **EXHIBITS**

- A. Planning Commission Resolution, with Ordinance/ Findings
- B. APN Map
- C. Location, Current Zoning and General Plan Designation Maps
- D. Notice of Exemption from CEQA
- E. Timber Management Plan by Joseph Culver, dated August 29, 2007.

# PLANNING COMMISSION RESOLUTION SENDING RECOMMENDATION TO THE BOARD OF SUPERVISORS ON PROPOSED AMENDMENT TO THE ZONING ORDINANCE

WHEREAS, the Planning Commission has held a public hearing on Application No. 07-0483, involving property located at the intersection of Whitehouse Creek Road and Daffodil Lane, approximately 3.5 miles east of the intersection with Highway 1, and the Planning Commission has considered the proposed rezoning, all testimony and evidence received at the public hearing, and the attached staff report.

### **SECTION I**

The Board of Supervisors finds that the public convenience, necessity and general welfare require the amendment of the County Zoning Regulations to implement the policies of the County General Plan and Local Coastal Program Land Use Plan regarding the timber resource property located at the intersection of Whitehouse Creek Road and Daffodil Lane, approximately 3.5 miles east of the intersection with Highway 1; finds that the zoning to be established herein is consistent with all elements of the Santa Cruz County General Plan and the Santa Cruz County Code, as modified by the *Big Creek* decision; and finds and certifies that the project is subject to a statutory exemption under the California Environmental Quality Act.