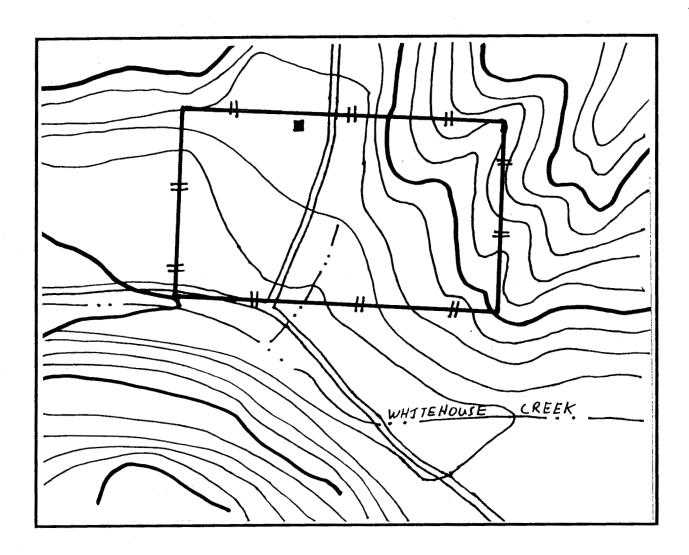

## **GENERAL PROPERTY DESCRIPTION**

The parcel is located in the northern portion of Santa Cruz County approximately three miles northeast of Ano Nuevo State Preserve. The property is located in the Whitehouse Creek Watershed. The property is generally defined as a southwest trending hillside with gentle slopes located in the west and south and steeper slopes along several ridges in the northern and eastern portion of the property. A seasonal watercourse drains the hillside towards Whitehouse Creek located just south of the property.

Elevation ranges from 600 feet in the southwest corner near Whitehouse Creek to 900 feet along a ridge in the northern portion of the property. The legal description of the parcel is Township 9 South, Range 4 West, portion of section 9. Timber site classification throughout the timbered portions of the property is site III.

## OTHER PROPERTY USES

There is an abandoned structure located along the northern property line that does not appear to have been lived in for a number of years. A gravel road runs through the property to residences north of the property.

## LANDS OF ANDINO

## **PLAN AREA MAP**

SANTA CRUZ COUNTY T9S, R4W, SEC. 9, MDB&M