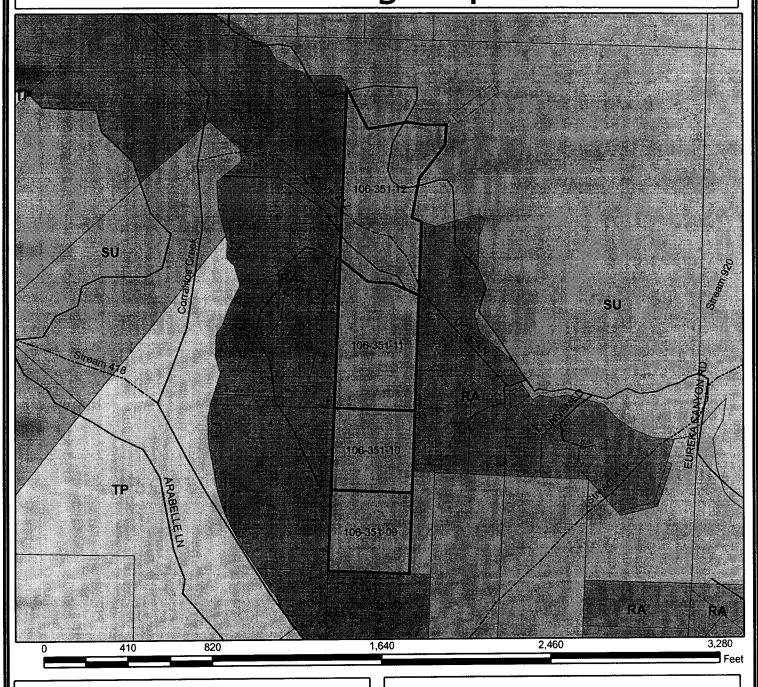

# **Zoning Map**

- APN: 106-351-12
  - APN: 106-351-11
- APN: 106-351-10
- APN: 106-351-09
- Assessors Parcels

### STREAMTYPE

- PERENNIAL
- ---- INTERMITTENT
- AGRICULTURE RESIDENTIAL
- SPECIAL USE
- TIMBER PRODUCTION

Map created by County of Santa Cruz Planning Department
August 2007
EXHIBIT