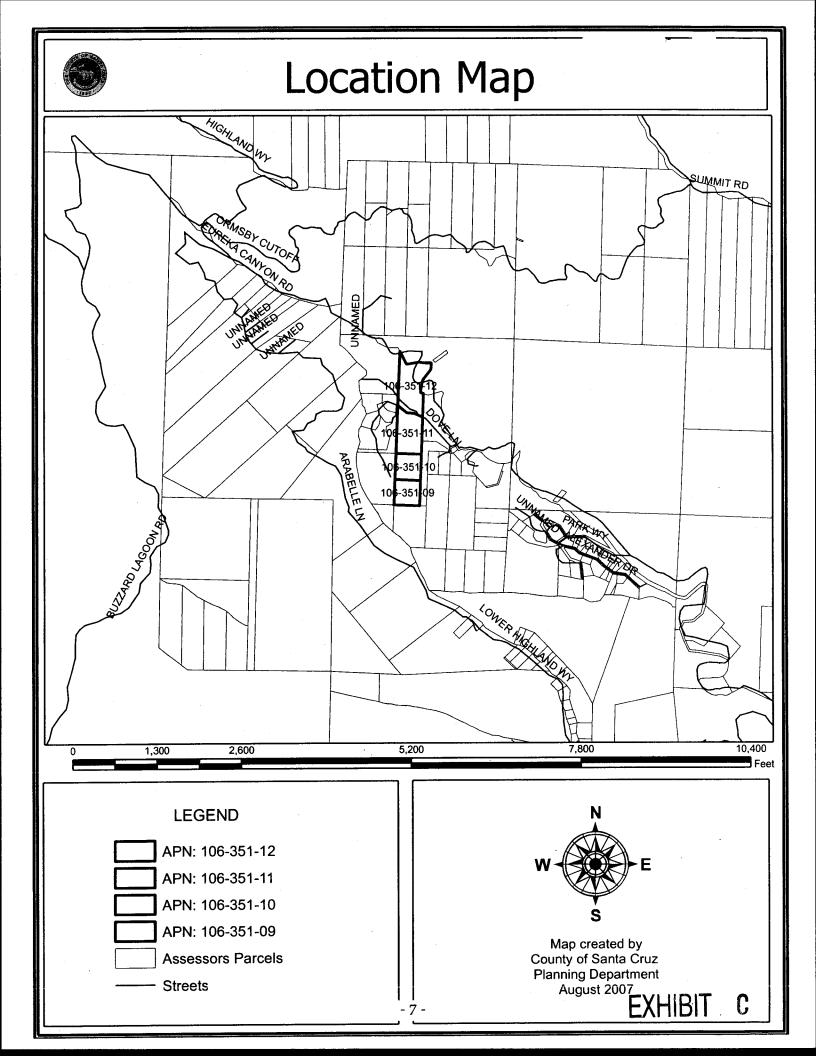

### **EXHIBITS**

- A. Planning Commission Resolution, with Ordinance/Findings
- B. APN Map
- C. Location, Current Zoning and General Plan Designation Maps
- D. Notice of Exemption from CEQA
- E. Timber Management Plan by Steven M. Butler, RPF #2390, dated August 8, 2007.

# PLANNING COMMISSION RESOLUTION SENDING RECOMMENDATION TO THE BOARD OF SUPERVISORS ON PROPOSED AMENDMENT TO THE ZONING ORDINANCE

WHEREAS, the Planning Commission has held a public hearing on Application No. 07-0529, involving properties located on both sides of Dove Lane about 0.5 miles west from the intersection with Eureka Canyon Road, and the Planning Commission has considered the proposed rezoning, all testimony and evidence received at the public hearing, and the attached staff report.

### **SECTION I**

The Board of Supervisors finds that the public convenience, necessity and general welfare require the amendment of the County Zoning Regulations to implement the policies of the County General Plan and Local Coastal Program Land Use Plan regarding the timber resource property located on both sides of Dove Lane about 0.5 miles west from the intersection with Eureka Canyon Road; finds that the zoning to be established herein is consistent with all elements of the Santa Cruz County General Plan and the Santa Cruz County Code, as modified by the *Big Creek* decision; and finds and certifies that the project is subject to a statutory exemption under the California Environmental Quality Act.

| Assessor P<br>Project Lo | n Number: 07-0529 Parcel Number: 106-351-09, -10,-11,-12 cation: Property located on both sides of Dove Lane about 0.5 miles west from the n with Eureka Canyon Road.          |
|--------------------------|--------------------------------------------------------------------------------------------------------------------------------------------------------------------------------|
| Project Do               | escription: Rezone parcels from the Special Use (SU) zone district to the Timber Production (TP) zone district.                                                                |
| Person or                | Agency Proposing Project: Steven Chambers                                                                                                                                      |
| Contact P                | hone Number: (408) 266-0280                                                                                                                                                    |
| A<br>B                   | The proposed activity is not a project under CEQA Guidelines Section 15378. The proposed activity is not subject to CEQA as specified under CEQA Guidelines Section 15060 (c). |
| C                        | <u>Ministerial Project</u> involving only the use of fixed standards or objective measurements without personal judgment.                                                      |
| D. <u>X</u>              | Statutory Exemption other than a Ministerial Project (CEQA Guidelines Section 15260 to 15285). [Section 1703]                                                                  |
| In addition              | , none of the conditions described in Section 15300.2 apply to this project.                                                                                                   |
|                          | Date:                                                                                                                                                                          |
| Maria Porc               | cila Perez, Project Planner                                                                                                                                                    |