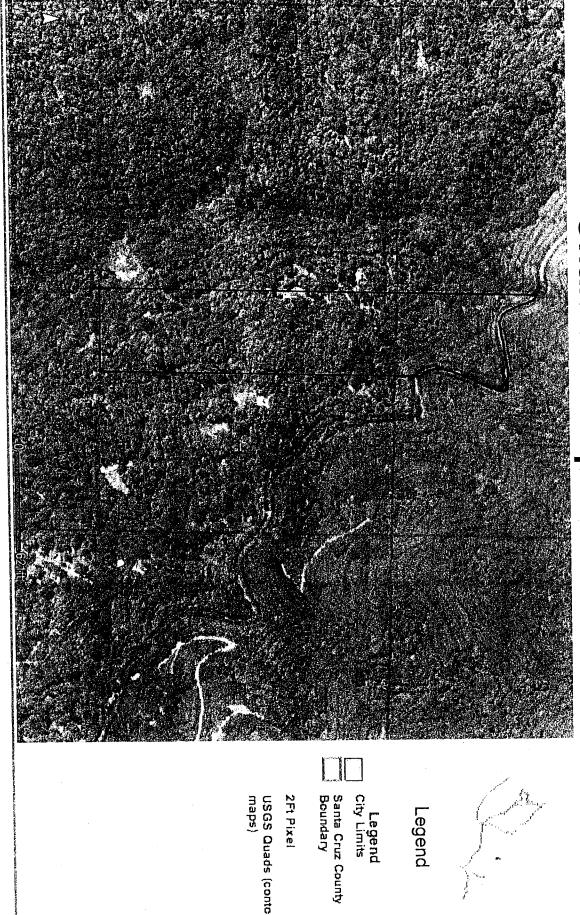

The remainder of the area and the three southern parcels are Site III redwood forest lands with a heavier hardwood component of Madrone and Tan Oak. This area is roughly 14 acres.

Soils - There are four mapped soil types on the parcel:

- 153- Maymen rock outcrop 50-75% slopes. This gravelly, thin soil under lays the steep South facing slopes below highland Way/Eureka Canyon Road. These Soils are primarily covered with brush.
- 113-Ben Lomond-Catelli-Sur Complex 30-75% slopes. This gravelly moderately deep soil underlays the timbered slopes and benches below Highland Way/Eureka Canyon Road.
- 143- Lompico –Felton- Complex 30-50% slopes. This is the most common soil on the parcels. Underlaying most of the center parcels and potions of the northern and southern parcels. This deep loamy soil supports redwood forest
- 144- Lompico Felton- Complex 50-75% slopes. This soil occupies the lower elevation portions of the southern and northern parcel and support redwood forests. This is a fairly deep loamy soil.