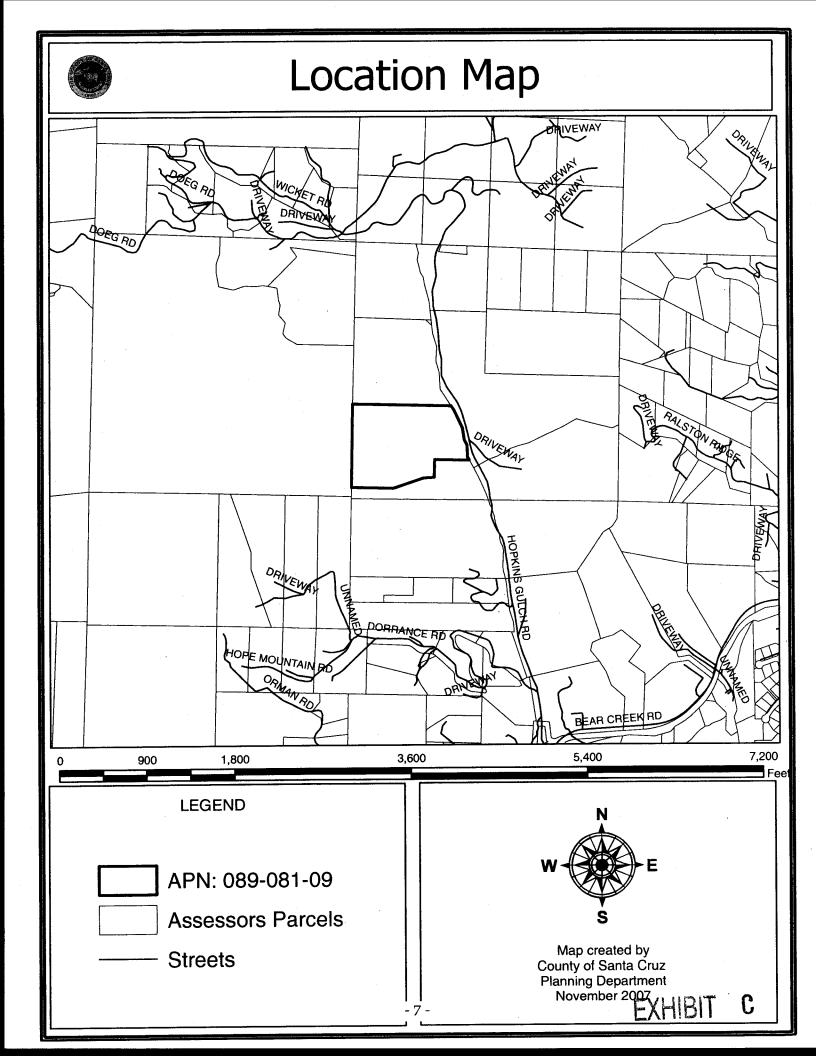

### **EXHIBITS**

- A. Planning Commission Resolution, with Ordinance/ Findings
- B. APN Map
- C. Location, Current Zoning and General Plan Designation Maps
- D. Notice of Exemption from CEQA
- E. Timber Management Plan by Gary Paul, RPF #1829, dated December 15, 2007.

# PLANNING COMMISSION RESOLUTION SENDING RECOMMENDATION TO THE BOARD OF SUPERVISORS ON PROPOSED AMENDMENT TO THE ZONING ORDINANCE

WHEREAS, the Planning Commission has held a public hearing on Application No. 07-0538, involving property located on the west side of Hopkins Gulch Road about 1 mile north of the intersection with Bear Creek Road (755 Hopkins Gulch Road), and the Planning Commission has considered the proposed rezoning, all testimony and evidence received at the public hearing, and the attached staff report, and

### **SECTION I**

The Board of Supervisors finds that the public convenience, necessity and general welfare require the amendment of the County Zoning Regulations to implement the policies of the County General Plan and Local Coastal Program Land Use Plan regarding the timber resource property located on the west side of Hopkins Gulch Road about 1 mile north of the intersection with Bear Creek Road (755 Hopkins Gulch Road); finds that the zoning to be established herein is consistent with all elements of the Santa Cruz County General Plan and the Santa Cruz County Code, as modified by the *Big Creek* decision; and finds and certifies that the project is subject to a statutory exemption under the California Environmental Quality Act.