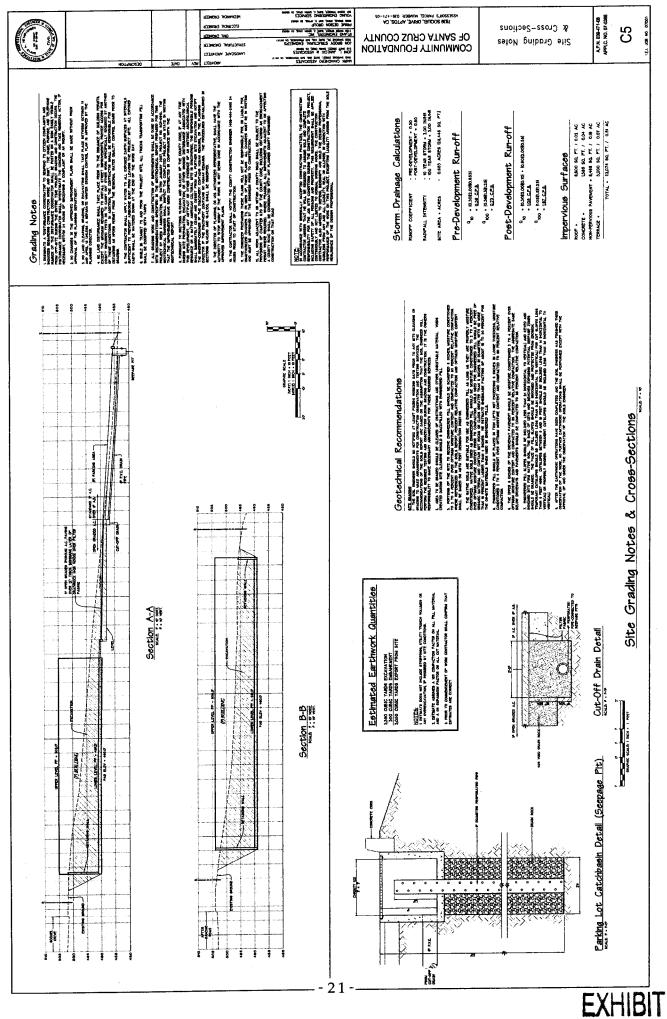

The proposed office building, parking area, and associated improvements will require site grading and preparation. Grading volumes will be approximately 3,350 cubic yards (cut) and 300 cubic yards (fill), with the 3,050 cubic yards to be exported off site. The excavation is proposed to allow the two story building to be placed within the grade of the site and result in a one story elevation fronting on Soquel Drive and a two story elevation at the parking area to the north. These grading volumes are considered as reasonable and appropriate due to the nature and scale of the required improvements.