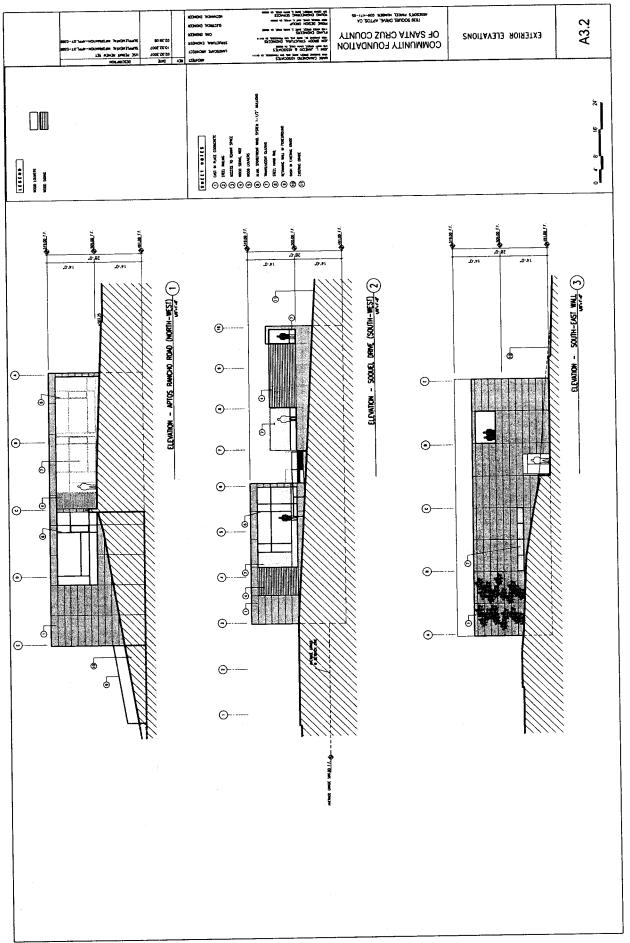

The proposed office building, parking area, and associated improvements will require site grading and preparation. Grading volumes will be approximately 3,350 cubic yards (cut) and 300 cubic yards (fill), with the 3,050 cubic yards to be exported off site. The excavation is proposed to allow the two story building to be placed within the grade of the site and result in a one story elevation fronting on Soquel Drive and a two story elevation at the parking area to the north. These grading volumes are considered as reasonable and appropriate due to the nature and scale of the required improvements.

#### **Design Review**

The proposed administrative office building complies with the requirements of the County Design Review Ordinance, in that the proposed project will be cut into the slope of the site to reduce the building height as viewed from Soquel Drive. The building will be of a modern architectural style using a mix of wood, concrete and glass finish materials that are balanced with window areas to create visual interest and break up wall mass on each elevation. Landscaping that is suitable to the site will be installed to soften the visual impact of the proposed development on surrounding land uses.