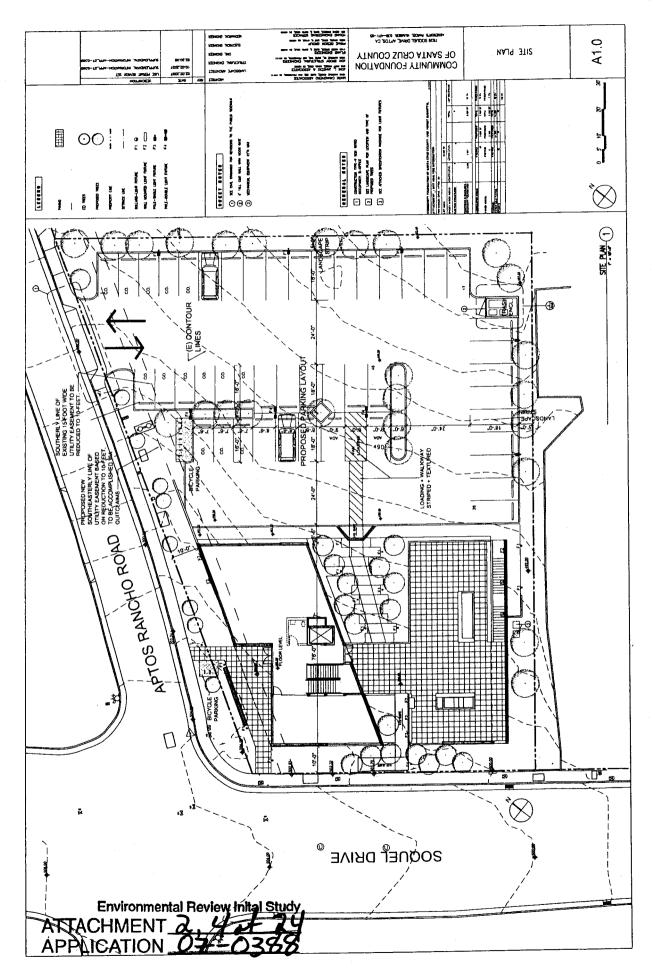

Location: Property located at the northeast corner of Soquel Drive and Aptos Rancho Road in Aptos.

Supervisoral District: 2nd District (District Supervisor: Ellen Pirie)

Permits Required: Rezoning from the C-1 (Neighborhood Commercial) zone district to the PA

#### **Parcel Information**

Parcel Size: 28,438 square feet

Existing Land Use - Parcel: Vacant

Existing Land Use - Surrounding: Commercial Office/Retail, Multi-family Residential

Project Access: Aptos Rancho Road

#### **Project Setting**

The subject property is approximately 28,438 square feet in area and is located on the northeast corner of Soquel Drive and Aptos Rancho Road in Aptos. The property is vacant and slopes gently down to the northeast. A driveway is located along the eastern side of the parcel to provide access to the adjacent property to the north. The site is cleared with low grasses and small orchard trees. Two large cypress were removed due to disease and instability prior to application submittal. The uses surrounding the property are commercial office and retail, with multi-family residential development to the north.

#### **Parking**

The parking area for the proposed commercial development will be accessed from Aptos Rancho Road. The existing driveway from the adjacent parcel to the north (which runs through the subject property) to Soquel Drive will be abandoned and reconnected to Aptos Rancho Road (as a condition of prior Minor Land Division 05-0583).

The proposed parking area will include 46 parking spaces with 30% of the total as compact spaces. The required parking for 9,205 square feet of office use is 46 off-street parking spaces. The parking plan for the proposed commercial development includes a request to increase the number of compact spaces from 10% to 30%. This request is considered as appropriate due to the nature of the proposed office use. Additionally, the code allows for 30% compact spaces in parking lots with 51 or more parking spaces and the proposed parking area is only 5 spaces below that threshold. The parking aisle width will be 24 feet, which is less than the 26 feet specified in the County Design Criteria but is adequate for the use of the property as administrative offices. The proposed parking configuration will provide sufficient parking for the proposed office use and is considered as appropriate for the project site.

#### Roadside Exception

Although no improvements to the existing roadway are proposed, an exception to the County Design Criteria is required to recognize the existing condition of Aptos Rancho Road. Aptos Rancho Road varies from the County Design Criteria in terms of width and improvements with a 40 feet wide right of way, 24 feet wide pavement section, no on-street parking or landscape strips, and a 4 feet wide sidewalk on one side. The County Design Criteria standard for a local street is a 56 feet wide right of way with parking, sidewalks, and landscaping on both sides of the roadway. A Roadway/Roadside Exception is considered as appropriate due to the existing conditions along Aptos Rancho Road and the character of the surrounding neighborhood.