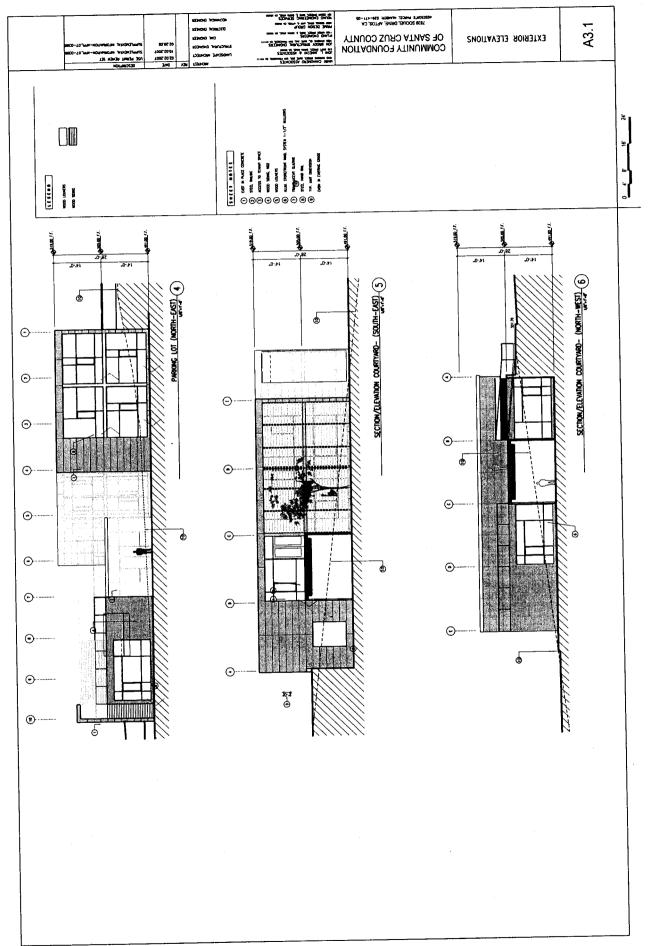

The proposed office building, parking area, and associated improvements will require site grading and preparation. Grading volumes will be approximately 3,350 cubic yards (cut) and 300 cubic yards (fill), with the 3,050 cubic yards to be exported off site. The excavation is proposed to allow the two story building to be placed within the grade of the site and result in a one story elevation fronting on Soquel Drive and a two story elevation at the parking area to the north. These grading volumes are considered as reasonable and appropriate due to the nature and scale of the required improvements.

#### **Design Review**

The proposed administrative office building complies with the requirements of the County Design Review Ordinance, in that the proposed project will be cut into the slope of the site to reduce the building height as viewed from Soquel Drive. The building will be of a modern architectural style using a mix of wood, concrete and glass finish materials that are balanced with window areas to create visual interest and break up wall mass on each elevation. Landscaping that is suitable to the site will be installed to soften the visual impact of the proposed development on surrounding land uses.