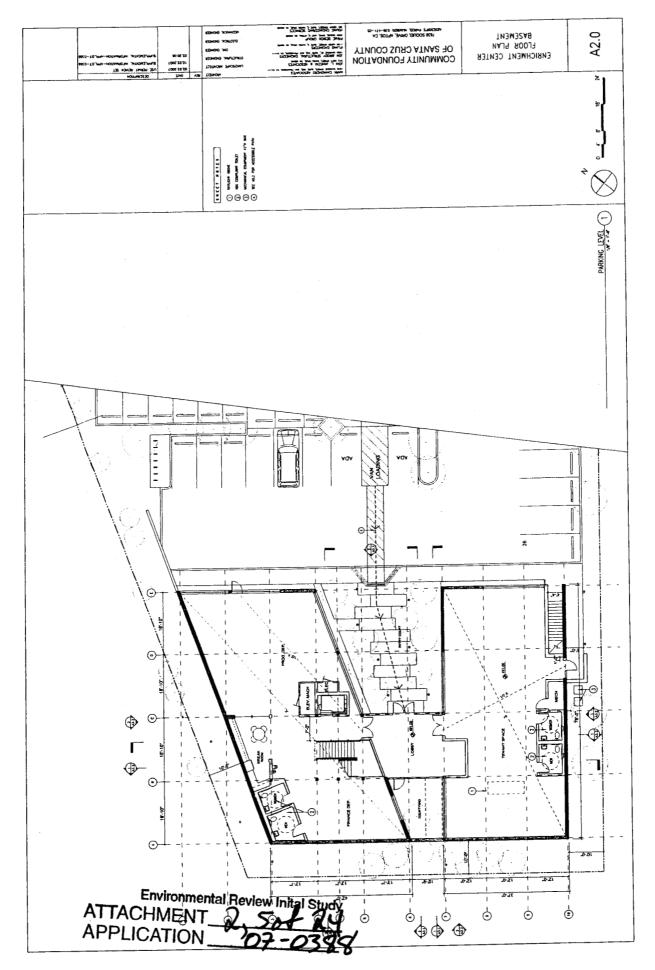

#### **Administrative Office Building**

The proposed commercial office building (9,205 square feet) will provide a new administrative headquarters for the Community Foundation of Santa Cruz County. Professional and administrative offices are allowed uses within the proposed PA (Professional & Administrative Office) zone district and are consistent with the underlying (C-C) Community Commercial General Plan designation. The project site is considered as appropriate for the proposed office use, due to the availability of parking, adequate access to an arterial roadway, and the pattern of development within the surrounding neighborhood.

The proposed office building, parking area, and associated improvements will require site grading and preparation. Grading volumes will be approximately 3,350 cubic yards (cut) and 300 cubic yards (fill), with the 3,050 cubic yards to be exported off site. The excavation is proposed to allow the two story building to be placed within the grade of the site and result in a one story elevation fronting on Soquel Drive and a two story elevation at the parking area to the north. These grading volumes are considered as reasonable and appropriate due to the nature and scale of the required improvements.