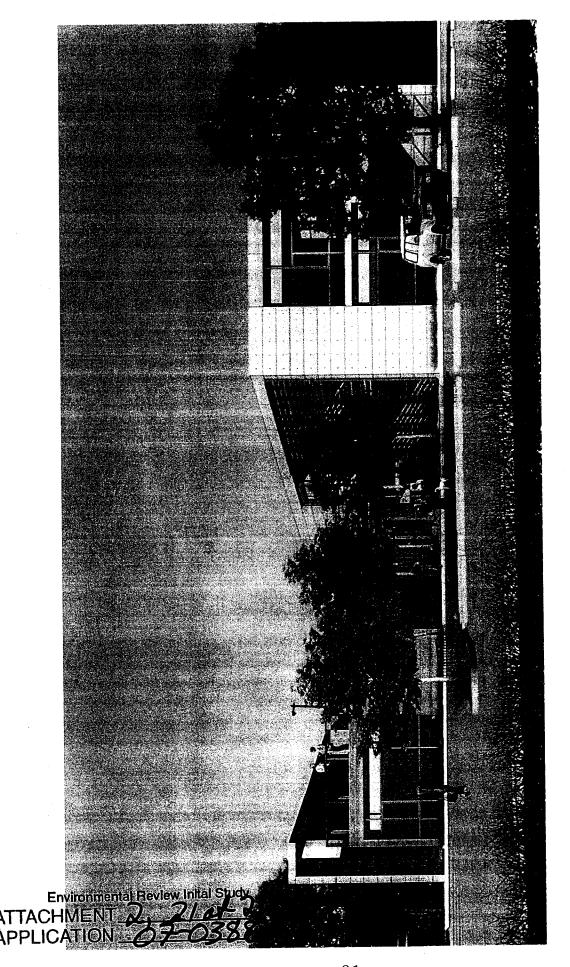

#### **Project Setting**

The subject property is approximately 28,438 square feet in area and is located on the northeast corner of Soquel Drive and Aptos Rancho Road in Aptos. The property is vacant and slopes gently down to the northeast. A driveway is located along the eastern side of the parcel to provide access to the adjacent property to the north. The site is cleared with low grasses and small orchard trees. Two large cypress were removed due to disease and instability prior to application submittal. The uses surrounding the property are commercial office and retail, with multi-family residential development to the north.

#### **Design Review**

The proposed administrative office building complies with the requirements of the County Design Review Ordinance, in that the proposed project will be cut into the slope of the site to reduce the building height as viewed from Soquel Drive. The building will be of a modern architectural style using a mix of wood, concrete and glass finish materials that are balanced with window areas to create visual interest and break up wall mass on each elevation. Landscaping that is suitable to the site will be installed to soften the visual impact of the proposed development on surrounding land uses.