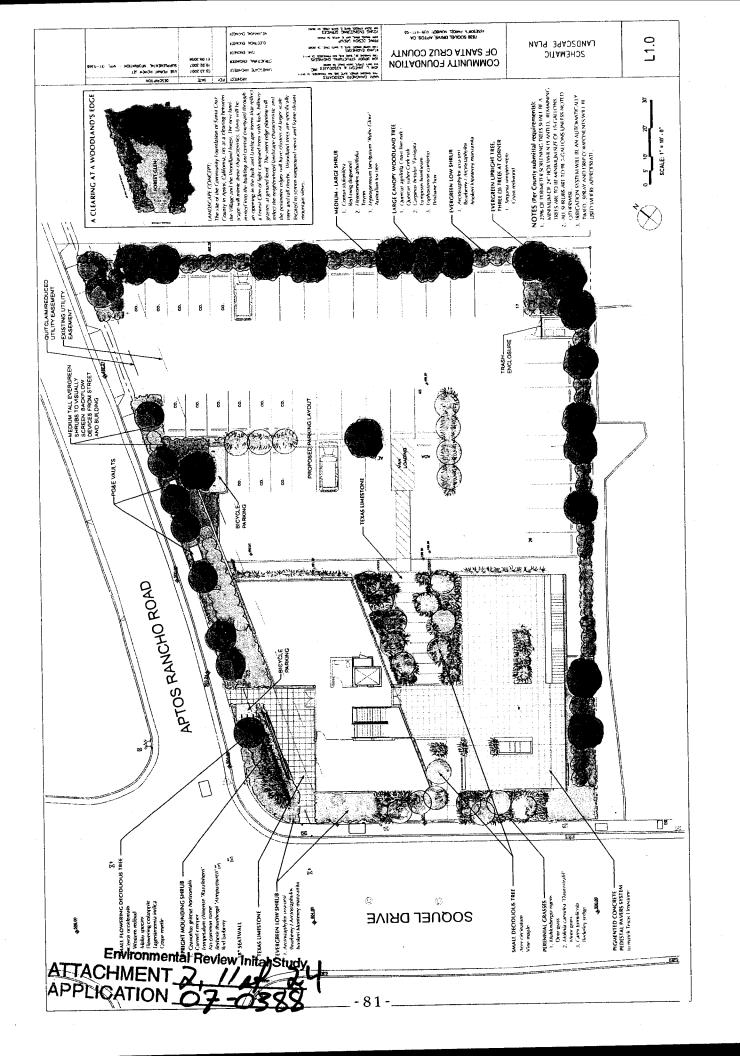

#### **Design Review**

The proposed administrative office building complies with the requirements of the County Design Review Ordinance, in that the proposed project will be cut into the slope of the site to reduce the building height as viewed from Soquel Drive. The building will be of a modern architectural style using a mix of wood, concrete and glass finish materials that are balanced with window areas to create visual interest and break up wall mass on each elevation. Landscaping that is suitable to the site will be installed to soften the visual impact of the proposed development on surrounding land uses.