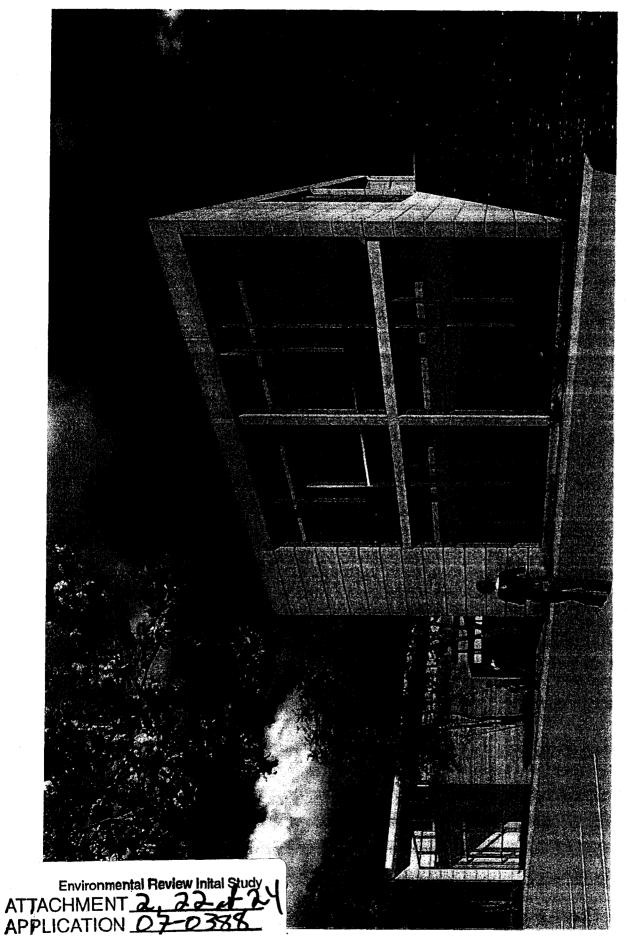

The proposed office building, parking area, and associated improvements will require site grading and preparation. Grading volumes will be approximately 3,350 cubic yards (cut) and 300 cubic yards (fill), with the 3,050 cubic yards to be exported off site. The excavation is proposed to allow the two story building to be placed within the grade of the site and result in a one story elevation fronting on Soquel Drive and a two story elevation at the parking area to the north. These grading volumes are considered as reasonable and appropriate due to the nature and scale of the required improvements.

#### **Design Review**

The proposed administrative office building complies with the requirements of the County Design Review Ordinance, in that the proposed project will be cut into the slope of the site to reduce the building height as viewed from Soquel Drive. The building will be of a modern architectural style using a mix of wood, concrete and glass finish materials that are balanced with window areas to create visual interest and break up wall mass on each elevation. Landscaping that is suitable to the site will be installed to soften the visual impact of the proposed development on surrounding land uses.