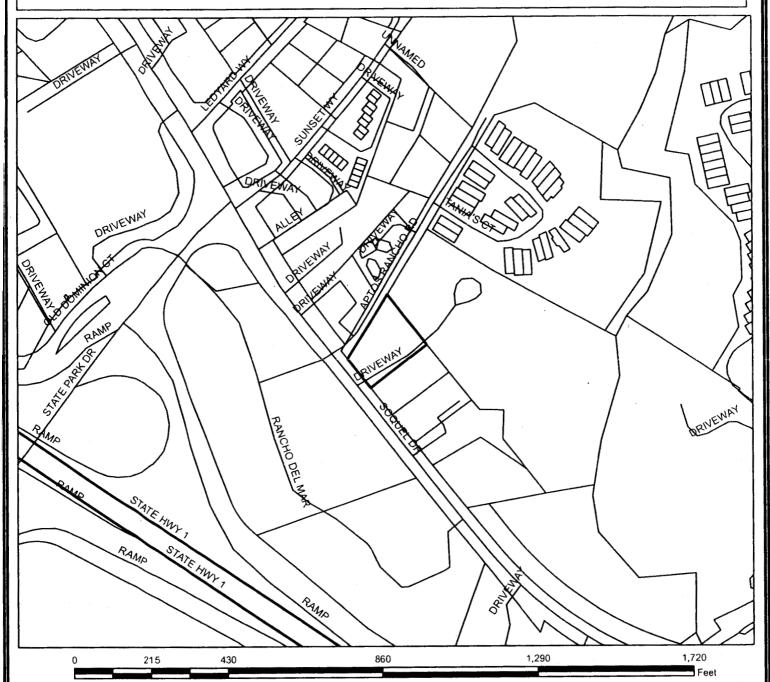

Location: Property located at the northeast corner of Soquel Drive and Aptos Rancho Road in Aptos.

Supervisoral District: 2nd District (District Supervisor: Ellen Pirie)

Permits Required: Rezoning from the C-1 (Neighborhood Commercial) zone district to the PA

#### **Parcel Information**

Parcel Size: 28,438 square feet

Existing Land Use - Parcel: Vacant

Existing Land Use - Surrounding: Commercial Office/Retail, Multi-family Residential

Project Access: Aptos Rancho Road

#### **Project Setting**

The subject property is approximately 28,438 square feet in area and is located on the northeast corner of Soquel Drive and Aptos Rancho Road in Aptos. The property is vacant and slopes gently down to the northeast. A driveway is located along the eastern side of the parcel to provide access to the adjacent property to the north. The site is cleared with low grasses and small orchard trees. Two large cypress were removed due to disease and instability prior to application submittal. The uses surrounding the property are commercial office and retail, with multi-family residential development to the north.

#### **Parking**

The parking area for the proposed commercial development will be accessed from Aptos Rancho Road. The existing driveway from the adjacent parcel to the north (which runs through the subject property) to Soquel Drive will be abandoned and reconnected to Aptos Rancho Road (as a condition of prior Minor Land Division 05-0583).

#### Roadside Exception

Although no improvements to the existing roadway are proposed, an exception to the County Design Criteria is required to recognize the existing condition of Aptos Rancho Road. Aptos Rancho Road varies from the County Design Criteria in terms of width and improvements with a 40 feet wide right of way, 24 feet wide pavement section, no on-street parking or landscape strips, and a 4 feet wide sidewalk on one side. The County Design Criteria standard for a local street is a 56 feet wide right of way with parking, sidewalks, and landscaping on both sides of the roadway. A Roadway/Roadside Exception is considered as appropriate due to the existing conditions along Aptos Rancho Road and the character of the surrounding neighborhood.