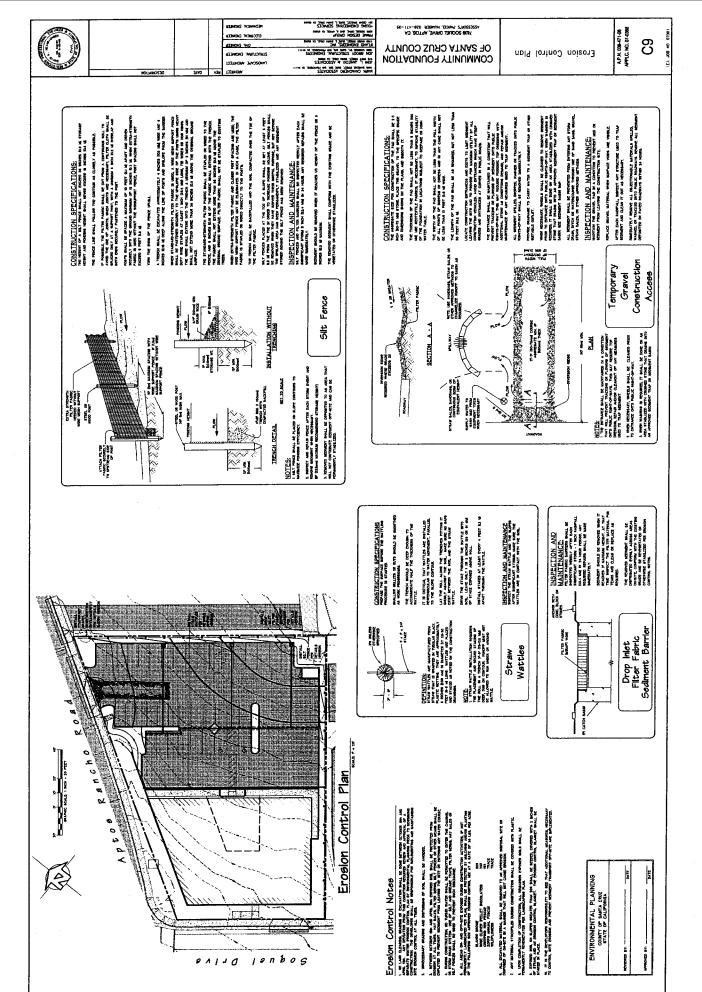

The proposed office building, parking area, and associated improvements will require site grading and preparation. Grading volumes will be approximately 3,350 cubic yards (cut) and 300 cubic yards (fill), with the 3,050 cubic yards to be exported off site. The excavation is proposed to allow the two story building to be placed within the grade of the site and result in a one story elevation fronting on Soquel Drive and a two story elevation at the parking area to the north. These grading volumes are considered as reasonable and appropriate due to the nature and scale of the required improvements.