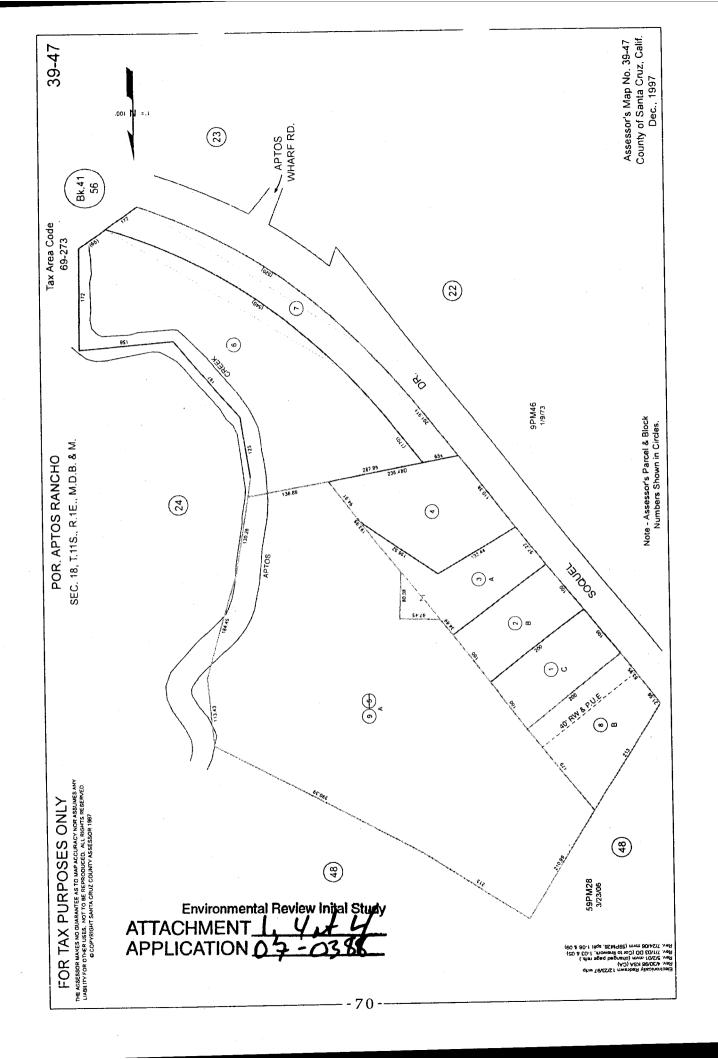

#### **Exhibits**

- A. Project plans
- B. Findings
- C. Conditions
- D. Mitigated Negative Declaration (CEQA Determination) with the following attached documents:

(Attachment 2): Assessor's parcel maps

(Attachment 3): Zoning map

(Attachment 4): General Plan map

- E. Planning Commission Resolution (with attached Rezoning Map)
- F. Comments & Correspondence

#### **Parcel Information**

Parcel Size: 28,438 square feet

Existing Land Use - Parcel: Vacant

Existing Land Use - Surrounding: Commercial Office/Retail, Multi-family Residential

Project Access: Aptos Rancho Road

#### **Project Setting**

The subject property is approximately 28,438 square feet in area and is located on the northeast corner of Soquel Drive and Aptos Rancho Road in Aptos. The property is vacant and slopes gently down to the northeast. A driveway is located along the eastern side of the parcel to provide access to the adjacent property to the north. The site is cleared with low grasses and small orchard trees. Two large cypress were removed due to disease and instability prior to application submittal. The uses surrounding the property are commercial office and retail, with multi-family residential development to the north.