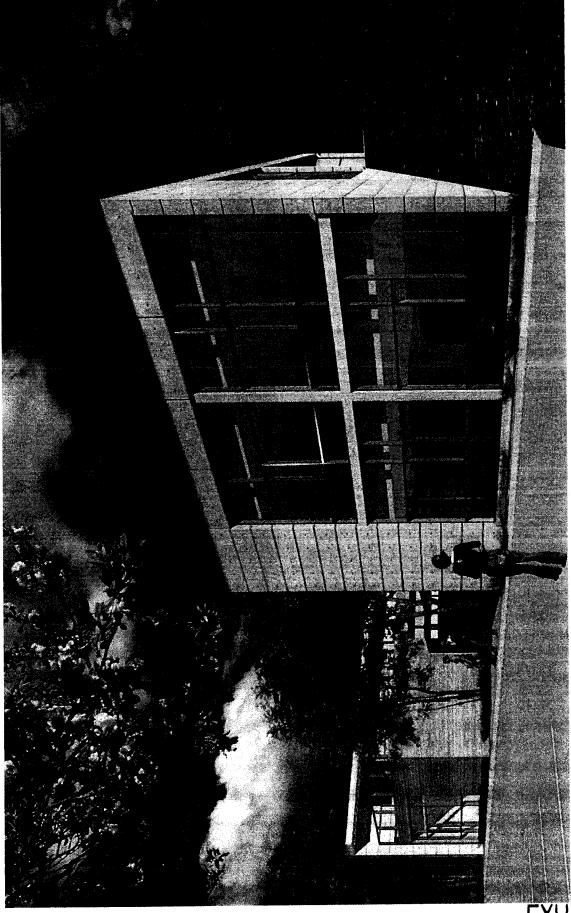

#### **Administrative Office Building**

The proposed commercial office building (9,205 square feet) will provide a new administrative headquarters for the Community Foundation of Santa Cruz County. Professional and administrative offices are allowed uses within the proposed PA (Professional & Administrative Office) zone district and are consistent with the underlying (C-C) Community Commercial General Plan designation. The project site is considered as appropriate for the proposed office use, due to the availability of parking, adequate access to an arterial roadway, and the pattern of development within the surrounding neighborhood.

#### **Design Review**

The proposed administrative office building complies with the requirements of the County Design Review Ordinance, in that the proposed project will be cut into the slope of the site to reduce the building height as viewed from Soquel Drive. The building will be of a modern architectural style using a mix of wood, concrete and glass finish materials that are balanced with window areas to create visual interest and break up wall mass on each elevation. Landscaping that is suitable to the site will be installed to soften the visual impact of the proposed development on surrounding land uses.