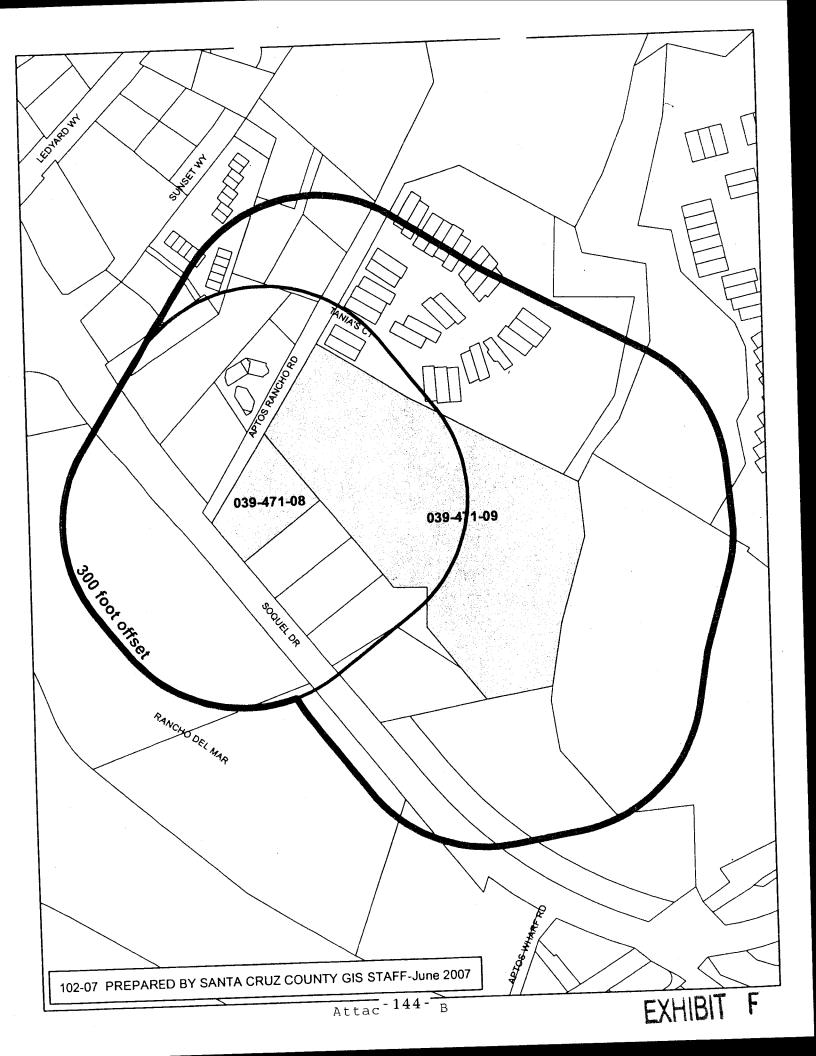

Location: Property located at the northeast corner of Soquel Drive and Aptos Rancho Road in Aptos.

Supervisoral District: 2nd District (District Supervisor: Ellen Pirie)

Permits Required: Rezoning from the C-1 (Neighborhood Commercial) zone district to the PA

#### **Project Setting**

The subject property is approximately 28,438 square feet in area and is located on the northeast corner of Soquel Drive and Aptos Rancho Road in Aptos. The property is vacant and slopes gently down to the northeast. A driveway is located along the eastern side of the parcel to provide access to the adjacent property to the north. The site is cleared with low grasses and small orchard trees. Two large cypress were removed due to disease and instability prior to application submittal. The uses surrounding the property are commercial office and retail, with multi-family residential development to the north.