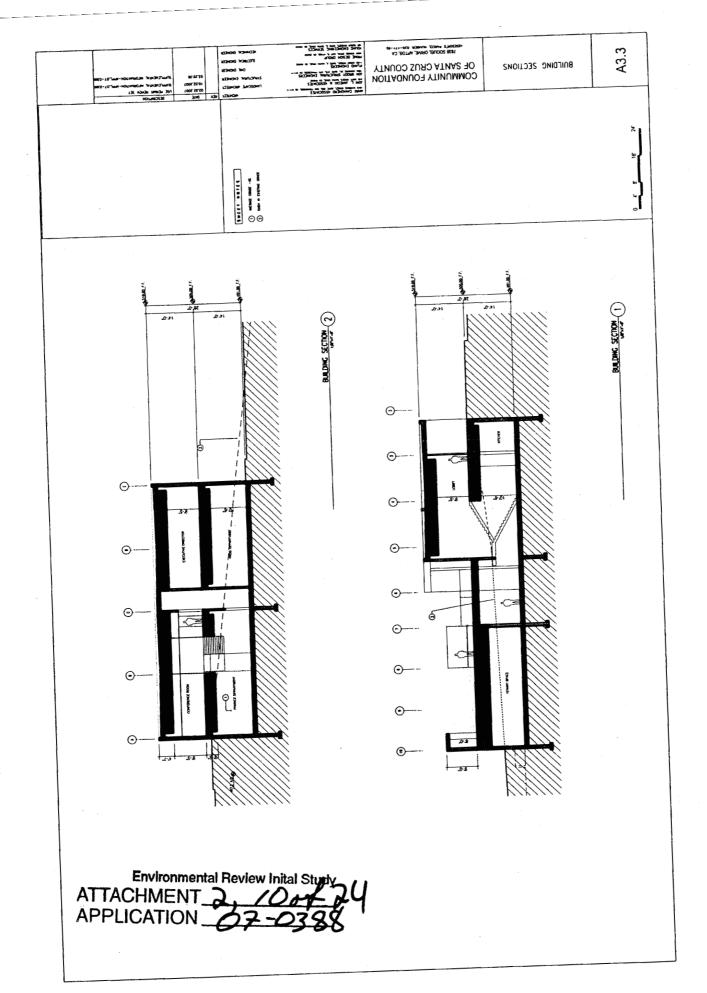

The proposed office building, parking area, and associated improvements will require site grading and preparation. Grading volumes will be approximately 3,350 cubic yards (cut) and 300 cubic yards (fill), with the 3,050 cubic yards to be exported off site. The excavation is proposed to allow the two story building to be placed within the grade of the site and result in a one story elevation fronting on Soquel Drive and a two story elevation at the parking area to the north. These grading volumes are considered as reasonable and appropriate due to the nature and scale of the required improvements.