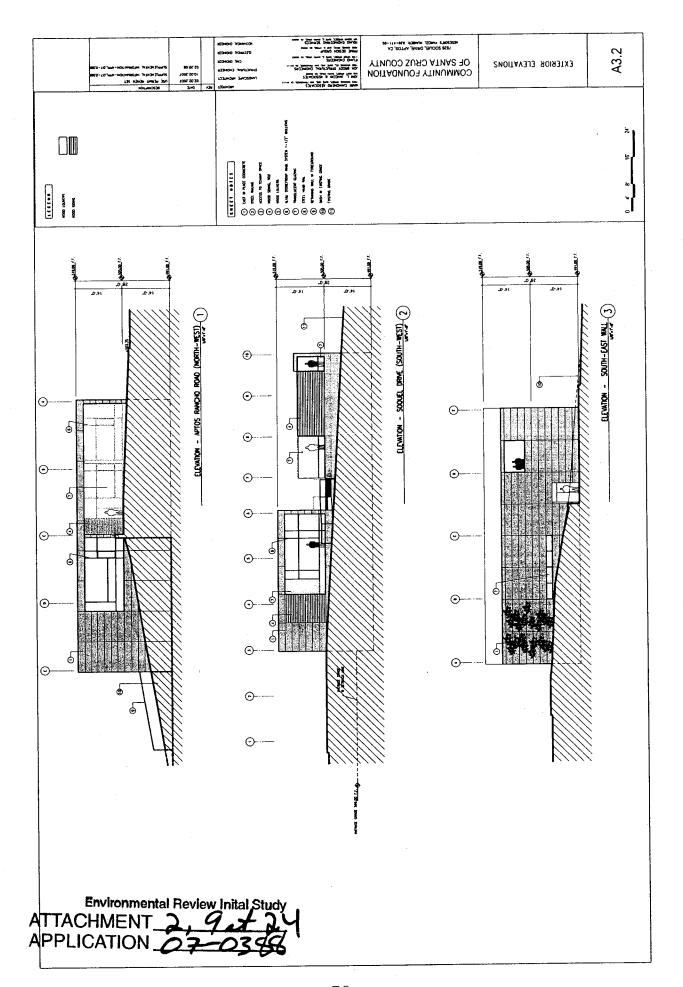

#### **Design Review**

The proposed administrative office building complies with the requirements of the County Design Review Ordinance, in that the proposed project will be cut into the slope of the site to reduce the building height as viewed from Soquel Drive. The building will be of a modern architectural style using a mix of wood, concrete and glass finish materials that are balanced with window areas to create visual interest and break up wall mass on each elevation. Landscaping that is suitable to the site will be installed to soften the visual impact of the proposed development on surrounding land uses.