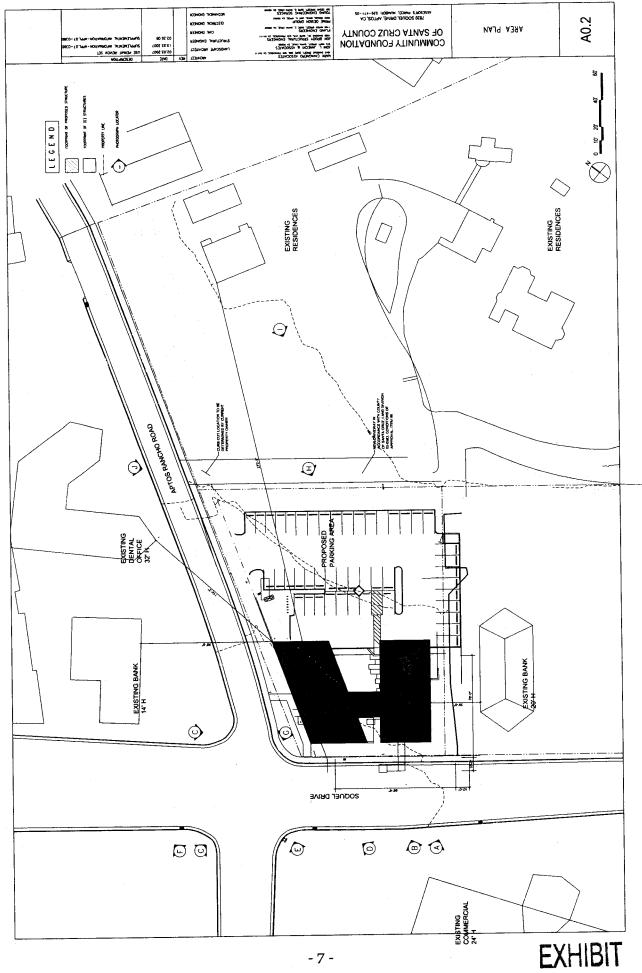

Location: Property located at the northeast corner of Soquel Drive and Aptos Rancho Road in Aptos.

Supervisoral District: 2nd District (District Supervisor: Ellen Pirie)

Permits Required: Rezoning from the C-1 (Neighborhood Commercial) zone district to the PA

#### **Parcel Information**

Parcel Size: 28,438 square feet

Existing Land Use - Parcel: Vacant

Existing Land Use - Surrounding: Commercial Office/Retail, Multi-family Residential

Project Access: Aptos Rancho Road

#### **Project Setting**

The subject property is approximately 28,438 square feet in area and is located on the northeast corner of Soquel Drive and Aptos Rancho Road in Aptos. The property is vacant and slopes gently down to the northeast. A driveway is located along the eastern side of the parcel to provide access to the adjacent property to the north. The site is cleared with low grasses and small orchard trees. Two large cypress were removed due to disease and instability prior to application submittal. The uses surrounding the property are commercial office and retail, with multi-family residential development to the north.

#### **Parking**

The parking area for the proposed commercial development will be accessed from Aptos Rancho Road. The existing driveway from the adjacent parcel to the north (which runs through the subject property) to Soquel Drive will be abandoned and reconnected to Aptos Rancho Road (as a condition of prior Minor Land Division 05-0583).