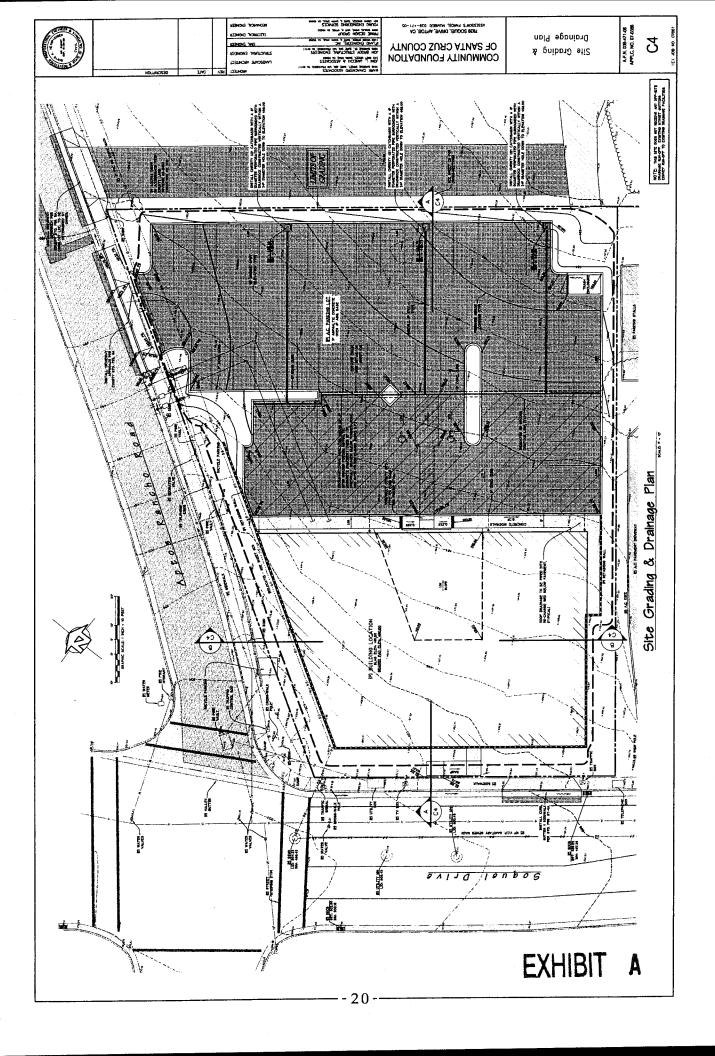

#### **Project Setting**

The subject property is approximately 28,438 square feet in area and is located on the northeast corner of Soquel Drive and Aptos Rancho Road in Aptos. The property is vacant and slopes gently down to the northeast. A driveway is located along the eastern side of the parcel to provide access to the adjacent property to the north. The site is cleared with low grasses and small orchard trees. Two large cypress were removed due to disease and instability prior to application submittal. The uses surrounding the property are commercial office and retail, with multi-family residential development to the north.

#### **Parking**

The parking area for the proposed commercial development will be accessed from Aptos Rancho Road. The existing driveway from the adjacent parcel to the north (which runs through the subject property) to Soquel Drive will be abandoned and reconnected to Aptos Rancho Road (as a condition of prior Minor Land Division 05-0583).

The proposed parking area will include 46 parking spaces with 30% of the total as compact spaces. The required parking for 9,205 square feet of office use is 46 off-street parking spaces. The parking plan for the proposed commercial development includes a request to increase the number of compact spaces from 10% to 30%. This request is considered as appropriate due to the nature of the proposed office use. Additionally, the code allows for 30% compact spaces in parking lots with 51 or more parking spaces and the proposed parking area is only 5 spaces below that threshold. The parking aisle width will be 24 feet, which is less than the 26 feet specified in the County Design Criteria but is adequate for the use of the property as administrative offices. The proposed parking configuration will provide sufficient parking for the proposed office use and is considered as appropriate for the project site.

#### Roadside Exception

Although no improvements to the existing roadway are proposed, an exception to the County Design Criteria is required to recognize the existing condition of Aptos Rancho Road. Aptos Rancho Road varies from the County Design Criteria in terms of width and improvements with a 40 feet wide right of way, 24 feet wide pavement section, no on-street parking or landscape strips, and a 4 feet wide sidewalk on one side. The County Design Criteria standard for a local street is a 56 feet wide right of way with parking, sidewalks, and landscaping on both sides of the roadway. A Roadway/Roadside Exception is considered as appropriate due to the existing conditions along Aptos Rancho Road and the character of the surrounding neighborhood.

#### **Public Utility Easement & Grading**

A public utility easement, currently extending 15 feet east from the Aptos Rancho Road right of way, is proposed to be reduced in width to 10 feet to accommodate the proposed development. No public utilities are located within the 5 feet of width to be abandoned and the utility service providers have indicated willingness to abandon the easement.

The proposed office building, parking area, and associated improvements will require site grading and preparation. Grading volumes will be approximately 3,350 cubic yards (cut) and 300 cubic yards (fill), with the 3,050 cubic yards to be exported off site. The excavation is proposed to allow the two story building to be placed within the grade of the site and result in a one story elevation fronting on Soquel Drive and a two story elevation at the parking area to the north. These grading volumes are considered as reasonable and appropriate due to the nature and scale of the required improvements.