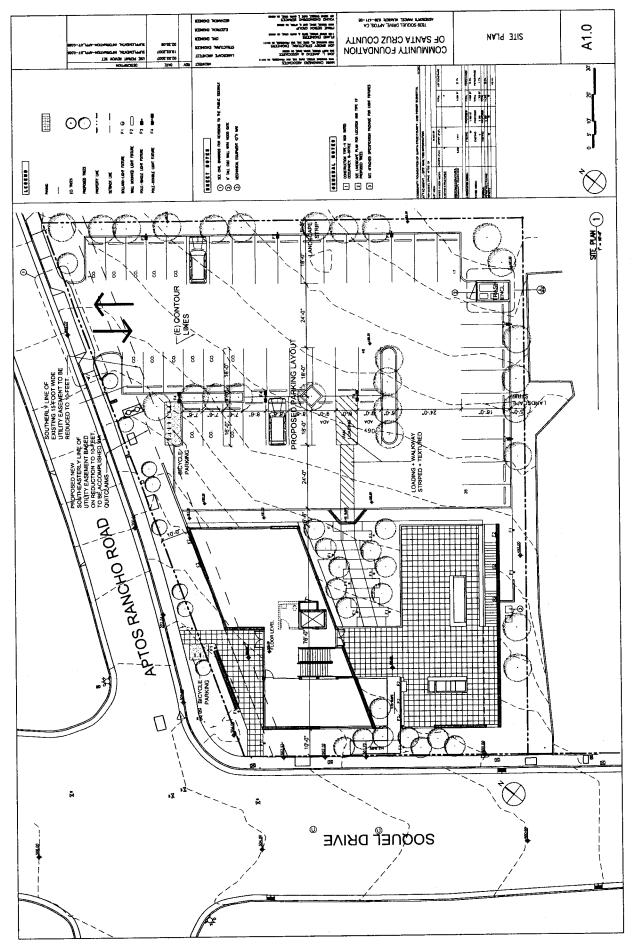

#### **Parking**

The parking area for the proposed commercial development will be accessed from Aptos Rancho Road. The existing driveway from the adjacent parcel to the north (which runs through the subject property) to Soquel Drive will be abandoned and reconnected to Aptos Rancho Road (as a condition of prior Minor Land Division 05-0583).

The proposed parking area will include 46 parking spaces with 30% of the total as compact spaces. The required parking for 9,205 square feet of office use is 46 off-street parking spaces. The parking plan for the proposed commercial development includes a request to increase the number of compact spaces from 10% to 30%. This request is considered as appropriate due to the nature of the proposed office use. Additionally, the code allows for 30% compact spaces in parking lots with 51 or more parking spaces and the proposed parking area is only 5 spaces below that threshold. The parking aisle width will be 24 feet, which is less than the 26 feet specified in the County Design Criteria but is adequate for the use of the property as administrative offices. The proposed parking configuration will provide sufficient parking for the proposed office use and is considered as appropriate for the project site.

#### Roadside Exception

Although no improvements to the existing roadway are proposed, an exception to the County Design Criteria is required to recognize the existing condition of Aptos Rancho Road. Aptos Rancho Road varies from the County Design Criteria in terms of width and improvements with a 40 feet wide right of way, 24 feet wide pavement section, no on-street parking or landscape strips, and a 4 feet wide sidewalk on one side. The County Design Criteria standard for a local street is a 56 feet wide right of way with parking, sidewalks, and landscaping on both sides of the roadway. A Roadway/Roadside Exception is considered as appropriate due to the existing conditions along Aptos Rancho Road and the character of the surrounding neighborhood.

#### **Public Utility Easement & Grading**

A public utility easement, currently extending 15 feet east from the Aptos Rancho Road right of way, is proposed to be reduced in width to 10 feet to accommodate the proposed development. No public utilities are located within the 5 feet of width to be abandoned and the utility service providers have indicated willingness to abandon the easement.