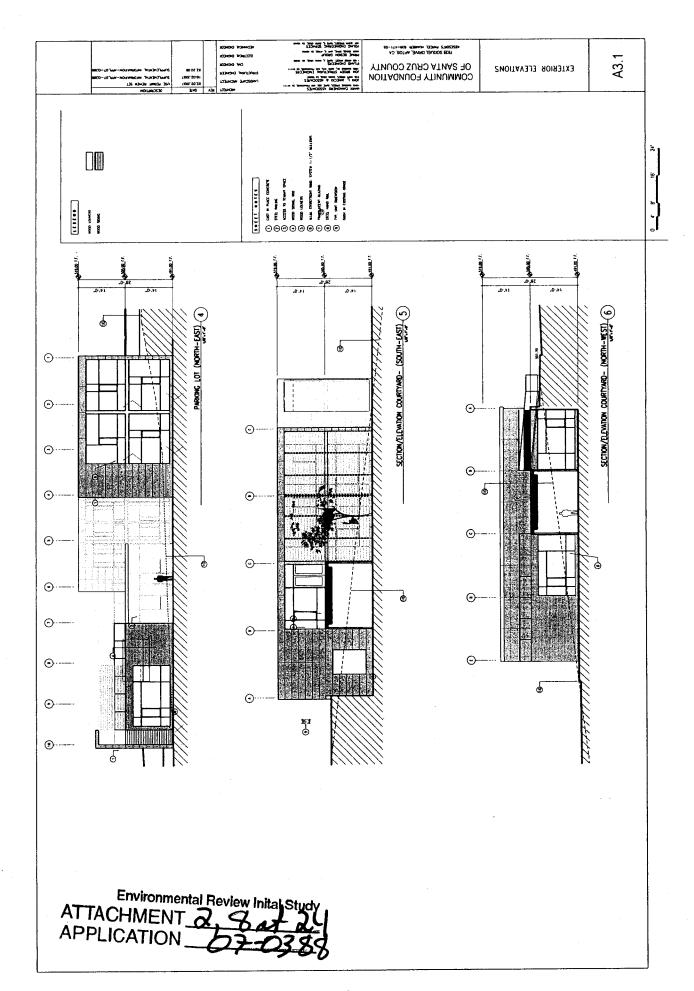

#### **Design Review**

The proposed administrative office building complies with the requirements of the County Design Review Ordinance, in that the proposed project will be cut into the slope of the site to reduce the building height as viewed from Soquel Drive. The building will be of a modern architectural style using a mix of wood, concrete and glass finish materials that are balanced with window areas to create visual interest and break up wall mass on each elevation. Landscaping that is suitable to the site will be installed to soften the visual impact of the proposed development on surrounding land uses.