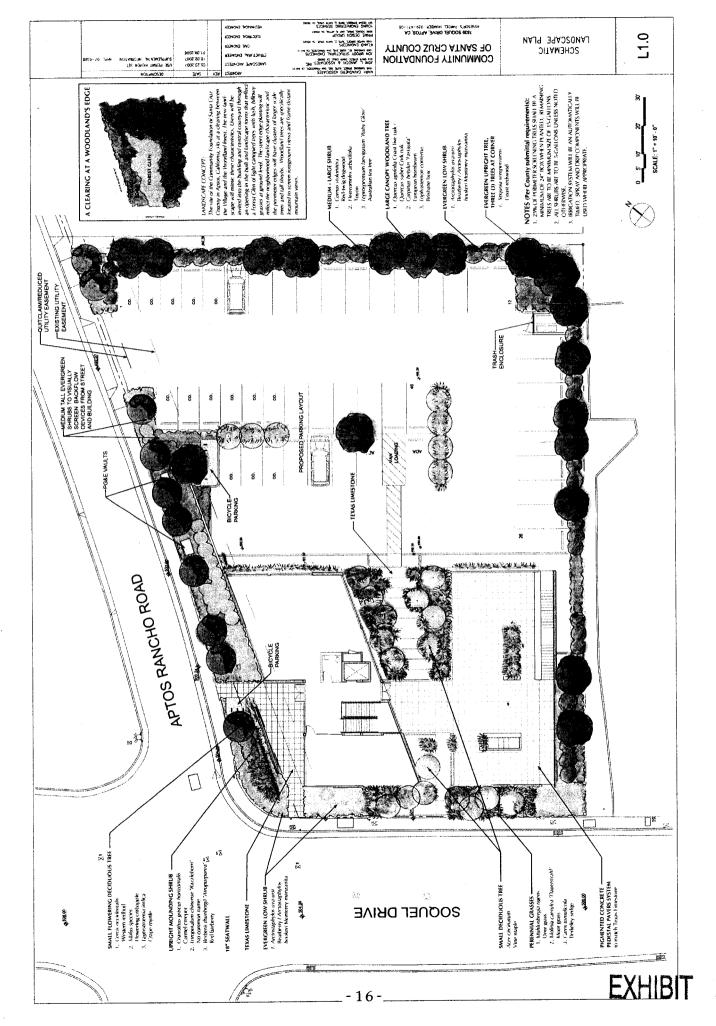

#### **Parking**

The parking area for the proposed commercial development will be accessed from Aptos Rancho Road. The existing driveway from the adjacent parcel to the north (which runs through the subject property) to Soquel Drive will be abandoned and reconnected to Aptos Rancho Road (as a condition of prior Minor Land Division 05-0583).

The proposed parking area will include 46 parking spaces with 30% of the total as compact spaces. The required parking for 9,205 square feet of office use is 46 off-street parking spaces. The parking plan for the proposed commercial development includes a request to increase the number of compact spaces from 10% to 30%. This request is considered as appropriate due to the nature of the proposed office use. Additionally, the code allows for 30% compact spaces in parking lots with 51 or more parking spaces and the proposed parking area is only 5 spaces below that threshold. The parking aisle width will be 24 feet, which is less than the 26 feet specified in the County Design Criteria but is adequate for the use of the property as administrative offices. The proposed parking configuration will provide sufficient parking for the proposed office use and is considered as appropriate for the project site.

#### **Design Review**

The proposed administrative office building complies with the requirements of the County Design Review Ordinance, in that the proposed project will be cut into the slope of the site to reduce the building height as viewed from Soquel Drive. The building will be of a modern architectural style using a mix of wood, concrete and glass finish materials that are balanced with window areas to create visual interest and break up wall mass on each elevation. Landscaping that is suitable to the site will be installed to soften the visual impact of the proposed development on surrounding land uses.