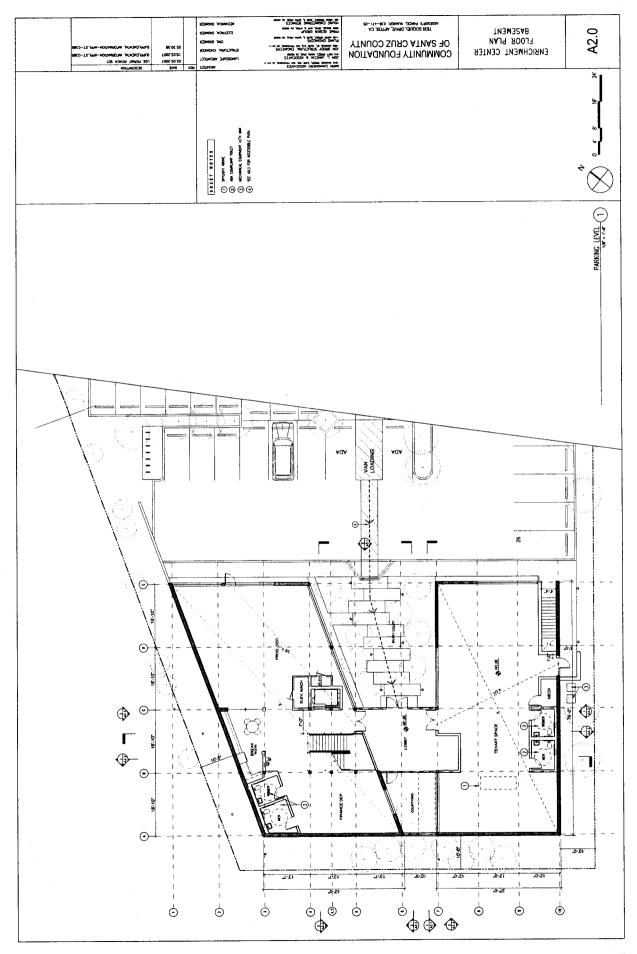

#### **Administrative Office Building**

The proposed commercial office building (9,205 square feet) will provide a new administrative headquarters for the Community Foundation of Santa Cruz County. Professional and administrative offices are allowed uses within the proposed PA (Professional & Administrative Office) zone district and are consistent with the underlying (C-C) Community Commercial General Plan designation. The project site is considered as appropriate for the proposed office use, due to the availability of parking, adequate access to an arterial roadway, and the pattern of development within the surrounding neighborhood.

The proposed office building, parking area, and associated improvements will require site grading and preparation. Grading volumes will be approximately 3,350 cubic yards (cut) and 300 cubic yards (fill), with the 3,050 cubic yards to be exported off site. The excavation is proposed to allow the two story building to be placed within the grade of the site and result in a one story elevation fronting on Soquel Drive and a two story elevation at the parking area to the north. These grading volumes are considered as reasonable and appropriate due to the nature and scale of the required improvements.

#### **Design Review**

The proposed administrative office building complies with the requirements of the County Design Review Ordinance, in that the proposed project will be cut into the slope of the site to reduce the building height as viewed from Soquel Drive. The building will be of a modern architectural style using a mix of wood, concrete and glass finish materials that are balanced with window areas to create visual interest and break up wall mass on each elevation. Landscaping that is suitable to the site will be installed to soften the visual impact of the proposed development on surrounding land uses.