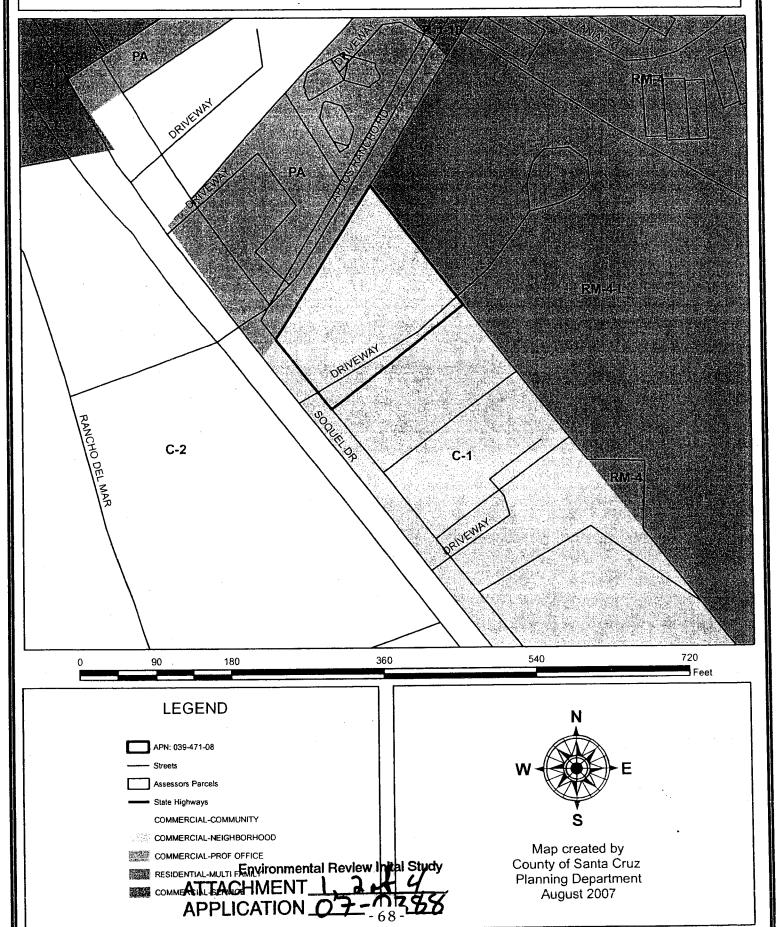

#### **Exhibits**

- A. Project plans
- B. Findings
- C. Conditions
- D. Mitigated Negative Declaration (CEQA Determination) with the following attached documents:

(Attachment 2): Assessor's parcel maps

(Attachment 3): Zoning map

(Attachment 4): General Plan map

- E. Planning Commission Resolution (with attached Rezoning Map)
- F. Comments & Correspondence

Planning Area: Aptos

Land Use Designation: C-C (Community Commercial)
Zone District: C-1 (Neighborhood Commercial)

Coastal Zone: \_\_\_ Inside \_\_X Outside

#### Rezoning

The subject property is within the C-1 (Neighborhood Commercial) zone district, a designation which allows neighborhood serving commercial uses. The applicant proposes to rezone the property to the PA (Professional & Administrative Office) zone district to allow for an administrative office facility to be constructed.

The subject property is adjacent to an existing bank and is located across Aptos Rancho Road from a bank and medical office buildings with existing PA (Professional & Administrative Office) zoning. The proposed change from the C-1 (Neighborhood Commercial) zone district to the PA (Professional & Administrative Office) zone district will be consistent with the existing uses and character of development along Soquel Drive. Additionally, the proposed administrative office use will create an adequate buffer between Soquel Drive and multi-family residential properties to the north.