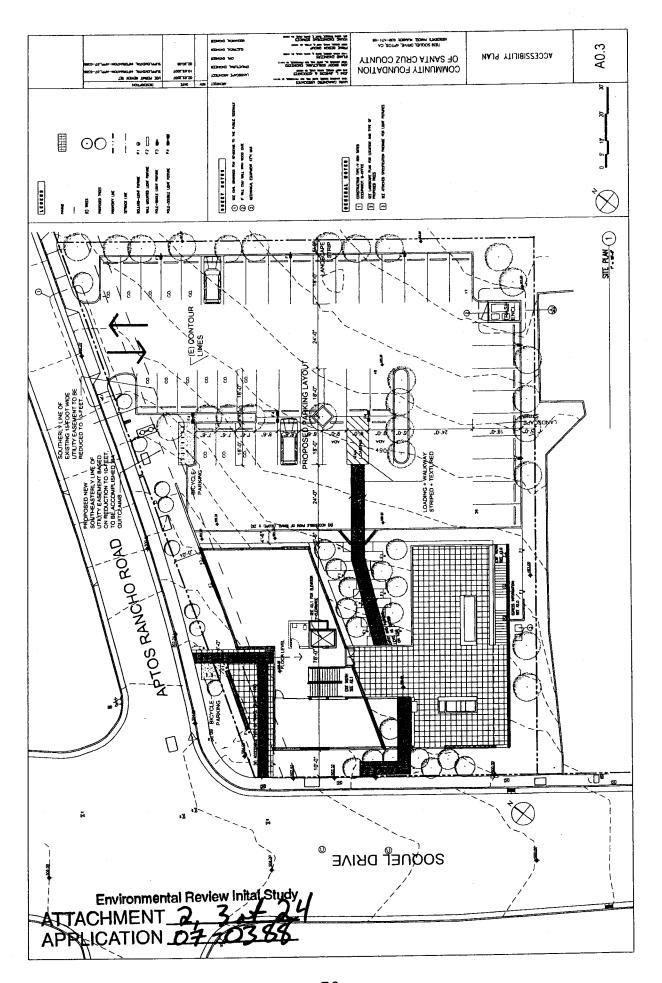

#### **Parking**

The parking area for the proposed commercial development will be accessed from Aptos Rancho Road. The existing driveway from the adjacent parcel to the north (which runs through the subject property) to Soquel Drive will be abandoned and reconnected to Aptos Rancho Road (as a condition of prior Minor Land Division 05-0583).

The proposed parking area will include 46 parking spaces with 30% of the total as compact spaces. The required parking for 9,205 square feet of office use is 46 off-street parking spaces. The parking plan for the proposed commercial development includes a request to increase the number of compact spaces from 10% to 30%. This request is considered as appropriate due to the nature of the proposed office use. Additionally, the code allows for 30% compact spaces in parking lots with 51 or more parking spaces and the proposed parking area is only 5 spaces below that threshold. The parking aisle width will be 24 feet, which is less than the 26 feet specified in the County Design Criteria but is adequate for the use of the property as administrative offices. The proposed parking configuration will provide sufficient parking for the proposed office use and is considered as appropriate for the project site.