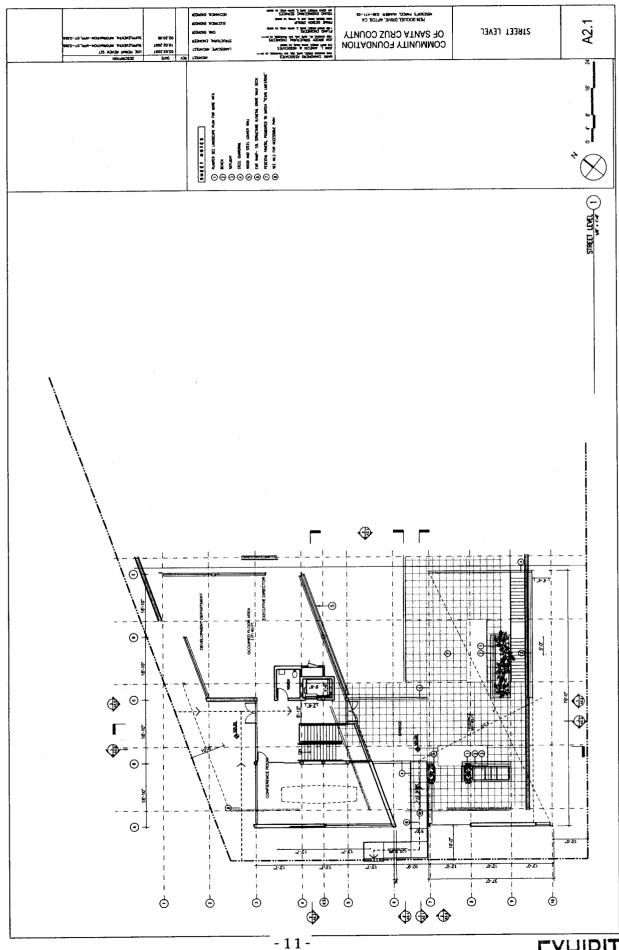

#### **Project Setting**

The subject property is approximately 28,438 square feet in area and is located on the northeast corner of Soquel Drive and Aptos Rancho Road in Aptos. The property is vacant and slopes gently down to the northeast. A driveway is located along the eastern side of the parcel to provide access to the adjacent property to the north. The site is cleared with low grasses and small orchard trees. Two large cypress were removed due to disease and instability prior to application submittal. The uses surrounding the property are commercial office and retail, with multi-family residential development to the north.

#### **Administrative Office Building**

The proposed commercial office building (9,205 square feet) will provide a new administrative headquarters for the Community Foundation of Santa Cruz County. Professional and administrative offices are allowed uses within the proposed PA (Professional & Administrative Office) zone district and are consistent with the underlying (C-C) Community Commercial General Plan designation. The project site is considered as appropriate for the proposed office use, due to the availability of parking, adequate access to an arterial roadway, and the pattern of development within the surrounding neighborhood.

#### **Parking**

The parking area for the proposed commercial development will be accessed from Aptos Rancho Road. The existing driveway from the adjacent parcel to the north (which runs through the subject property) to Soquel Drive will be abandoned and reconnected to Aptos Rancho Road (as a condition of prior Minor Land Division 05-0583).

The proposed parking area will include 46 parking spaces with 30% of the total as compact spaces. The required parking for 9,205 square feet of office use is 46 off-street parking spaces. The parking plan for the proposed commercial development includes a request to increase the number of compact spaces from 10% to 30%. This request is considered as appropriate due to the nature of the proposed office use. Additionally, the code allows for 30% compact spaces in parking lots with 51 or more parking spaces and the proposed parking area is only 5 spaces below that threshold. The parking aisle width will be 24 feet, which is less than the 26 feet specified in the County Design Criteria but is adequate for the use of the property as administrative offices. The proposed parking configuration will provide sufficient parking for the proposed office use and is considered as appropriate for the project site.