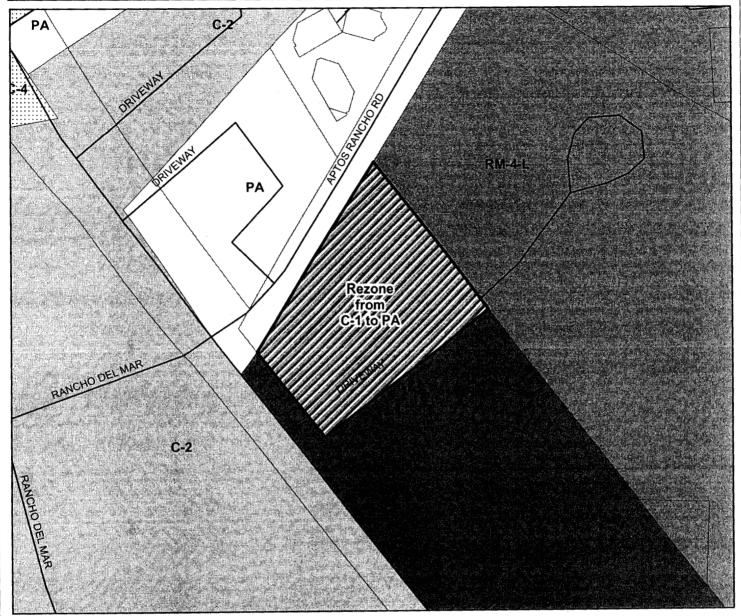

#### Rezoning

The subject property is within the C-1 (Neighborhood Commercial) zone district, a designation which allows neighborhood serving commercial uses. The applicant proposes to rezone the property to the PA (Professional & Administrative Office) zone district to allow for an administrative office facility to be constructed.

The subject property is adjacent to an existing bank and is located across Aptos Rancho Road from a bank and medical office buildings with existing PA (Professional & Administrative Office) zoning. The proposed change from the C-1 (Neighborhood Commercial) zone district to the PA (Professional & Administrative Office) zone district will be consistent with the existing uses and character of development along Soquel Drive. Additionally, the proposed administrative office use will create an adequate buffer between Soquel Drive and multi-family residential properties to the north.