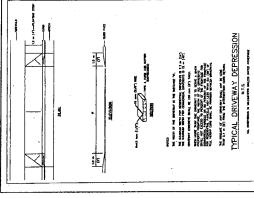

#### Roadside Exception

Although no improvements to the existing roadway are proposed, an exception to the County Design Criteria is required to recognize the existing condition of Aptos Rancho Road. Aptos Rancho Road varies from the County Design Criteria in terms of width and improvements with a 40 feet wide right of way, 24 feet wide pavement section, no on-street parking or landscape strips, and a 4 feet wide sidewalk on one side. The County Design Criteria standard for a local street is a 56 feet wide right of way with parking, sidewalks, and landscaping on both sides of the roadway. A Roadway/Roadside Exception is considered as appropriate due to the existing conditions along Aptos Rancho Road and the character of the surrounding neighborhood.