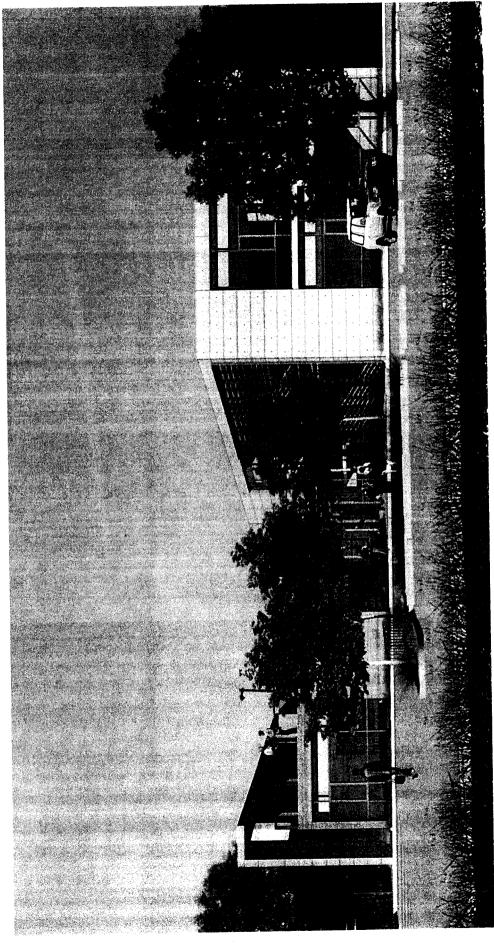

#### **Project Setting**

The subject property is approximately 28,438 square feet in area and is located on the northeast corner of Soquel Drive and Aptos Rancho Road in Aptos. The property is vacant and slopes gently down to the northeast. A driveway is located along the eastern side of the parcel to provide access to the adjacent property to the north. The site is cleared with low grasses and small orchard trees. Two large cypress were removed due to disease and instability prior to application submittal. The uses surrounding the property are commercial office and retail, with multi-family residential development to the north.

The subject property is adjacent to an existing bank and is located across Aptos Rancho Road from a bank and medical office buildings with existing PA (Professional & Administrative Office) zoning. The proposed change from the C-1 (Neighborhood Commercial) zone district to the PA (Professional & Administrative Office) zone district will be consistent with the existing uses and character of development along Soquel Drive. Additionally, the proposed administrative office use will create an adequate buffer between Soquel Drive and multi-family residential properties to the north.

#### **Design Review**

The proposed administrative office building complies with the requirements of the County Design Review Ordinance, in that the proposed project will be cut into the slope of the site to reduce the building height as viewed from Soquel Drive. The building will be of a modern architectural style using a mix of wood, concrete and glass finish materials that are balanced with window areas to create visual interest and break up wall mass on each elevation. Landscaping that is suitable to the site will be installed to soften the visual impact of the proposed development on surrounding land uses.