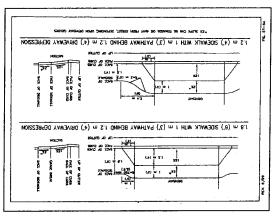

#### Roadside Exception

Although no improvements to the existing roadway are proposed, an exception to the County Design Criteria is required to recognize the existing condition of Aptos Rancho Road. Aptos Rancho Road varies from the County Design Criteria in terms of width and improvements with a 40 feet wide right of way, 24 feet wide pavement section, no on-street parking or landscape strips, and a 4 feet wide sidewalk on one side. The County Design Criteria standard for a local street is a 56 feet wide right of way with parking, sidewalks, and landscaping on both sides of the roadway. A Roadway/Roadside Exception is considered as appropriate due to the existing conditions along Aptos Rancho Road and the character of the surrounding neighborhood.