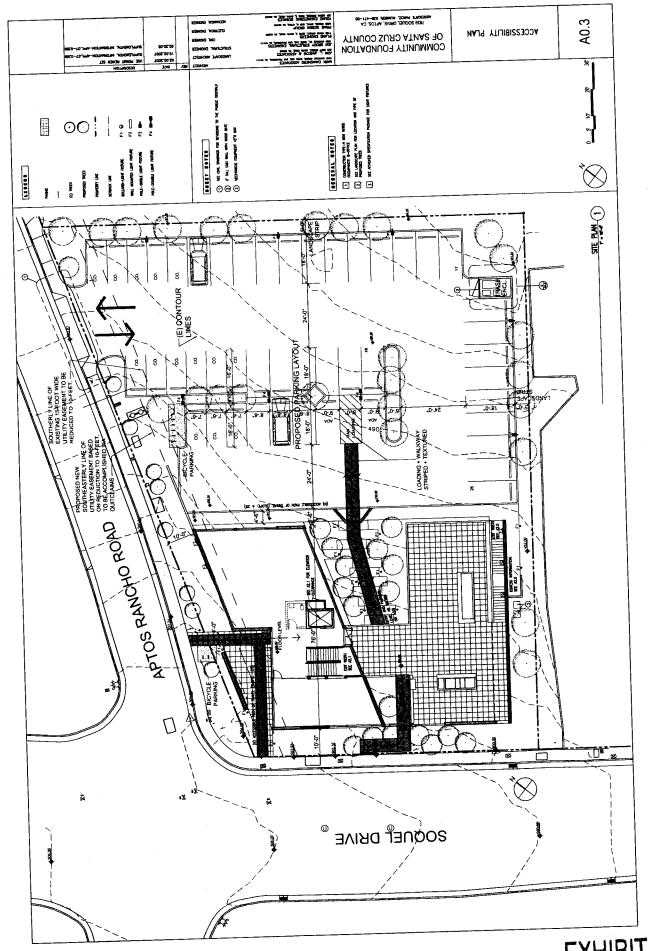

#### **Parking**

The parking area for the proposed commercial development will be accessed from Aptos Rancho Road. The existing driveway from the adjacent parcel to the north (which runs through the subject property) to Soquel Drive will be abandoned and reconnected to Aptos Rancho Road (as a condition of prior Minor Land Division 05-0583).

The proposed parking area will include 46 parking spaces with 30% of the total as compact spaces. The required parking for 9,205 square feet of office use is 46 off-street parking spaces. The parking plan for the proposed commercial development includes a request to increase the number of compact spaces from 10% to 30%. This request is considered as appropriate due to the nature of the proposed office use. Additionally, the code allows for 30% compact spaces in parking lots with 51 or more parking spaces and the proposed parking area is only 5 spaces below that threshold. The parking aisle width will be 24 feet, which is less than the 26 feet specified in the County Design Criteria but is adequate for the use of the property as administrative offices. The proposed parking configuration will provide sufficient parking for the proposed office use and is considered as appropriate for the project site.

#### Roadside Exception

Although no improvements to the existing roadway are proposed, an exception to the County Design Criteria is required to recognize the existing condition of Aptos Rancho Road. Aptos Rancho Road varies from the County Design Criteria in terms of width and improvements with a 40 feet wide right of way, 24 feet wide pavement section, no on-street parking or landscape strips, and a 4 feet wide sidewalk on one side. The County Design Criteria standard for a local street is a 56 feet wide right of way with parking, sidewalks, and landscaping on both sides of the roadway. A Roadway/Roadside Exception is considered as appropriate due to the existing conditions along Aptos Rancho Road and the character of the surrounding neighborhood.

#### **Public Utility Easement & Grading**

A public utility easement, currently extending 15 feet east from the Aptos Rancho Road right of way, is proposed to be reduced in width to 10 feet to accommodate the proposed development. No public utilities are located within the 5 feet of width to be abandoned and the utility service providers have indicated willingness to abandon the easement.