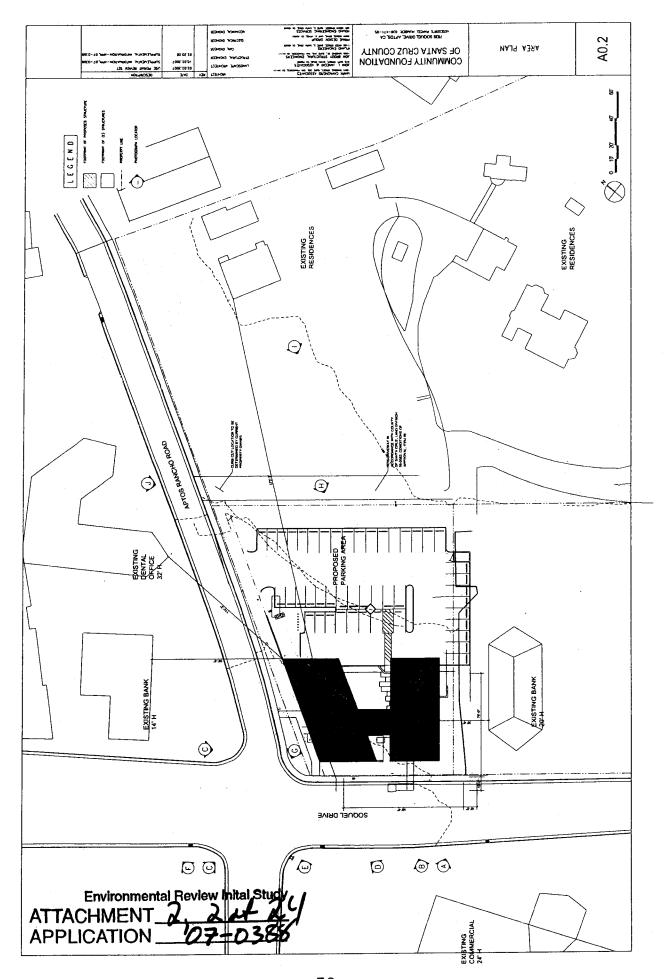

#### **Parking**

The parking area for the proposed commercial development will be accessed from Aptos Rancho Road. The existing driveway from the adjacent parcel to the north (which runs through the subject property) to Soquel Drive will be abandoned and reconnected to Aptos Rancho Road (as a condition of prior Minor Land Division 05-0583).

The proposed parking area will include 46 parking spaces with 30% of the total as compact spaces. The required parking for 9,205 square feet of office use is 46 off-street parking spaces. The parking plan for the proposed commercial development includes a request to increase the number of compact spaces from 10% to 30%. This request is considered as appropriate due to the nature of the proposed office use. Additionally, the code allows for 30% compact spaces in parking lots with 51 or more parking spaces and the proposed parking area is only 5 spaces below that threshold. The parking aisle width will be 24 feet, which is less than the 26 feet specified in the County Design Criteria but is adequate for the use of the property as administrative offices. The proposed parking configuration will provide sufficient parking for the proposed office use and is considered as appropriate for the project site.

#### Roadside Exception

Although no improvements to the existing roadway are proposed, an exception to the County Design Criteria is required to recognize the existing condition of Aptos Rancho Road. Aptos Rancho Road varies from the County Design Criteria in terms of width and improvements with a 40 feet wide right of way, 24 feet wide pavement section, no on-street parking or landscape strips, and a 4 feet wide sidewalk on one side. The County Design Criteria standard for a local street is a 56 feet wide right of way with parking, sidewalks, and landscaping on both sides of the roadway. A Roadway/Roadside Exception is considered as appropriate due to the existing conditions along Aptos Rancho Road and the character of the surrounding neighborhood.

#### **Public Utility Easement & Grading**

A public utility easement, currently extending 15 feet east from the Aptos Rancho Road right of way, is proposed to be reduced in width to 10 feet to accommodate the proposed development. No public utilities are located within the 5 feet of width to be abandoned and the utility service providers have indicated willingness to abandon the easement.