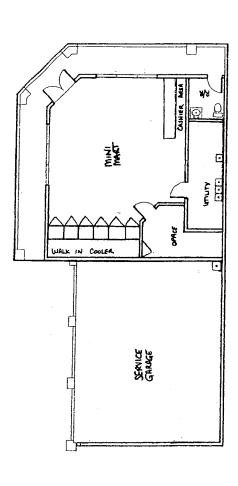

MT CASTELS MANAGING ONEMISER 650-438-2101

RENINSULA PETROVEUM UC 1710 INDUSTRIAL RUS SAN CARLOS, CA

94010

0 0 SEVENTH AVENUE MAN. MARCT 1051 4, 4: Service Garage 1085 %.A.

SOQUEL AVENUE

2700 SOGUEL ANE SITE PLAN APN: 026-031-43

SERVICE GARAGE & MINIMART SOQUEL & SEVENTH AVENUES SANTA CRUZ, CA

**EXHIBIT** A

BOSTWICK LANE

• Car Wash (Open 12 hrs/day – 7 days/wk)

All elements of the current ongoing operation will remain status quo, in conjunction with our request to add Type 20 ABC license. There will be no changes whatsoever other than the addition of beer/wine product to mini mart. Upon receipt of license, beer/wine will be added to product selection in cooler (See Floor Plan).