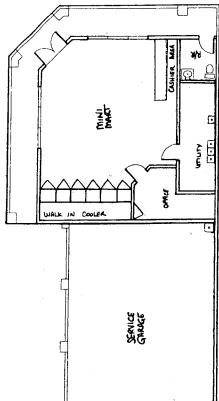

MT CASTELS MANAGING ONEMISER 650-438-2101

RENINSULA PETROVEUM UC 1710 INDUSTRIAL RUS SAN CARLOS, CA

94010

0 0 SEVENTH AVENUE MAN. MARCT 1051 4, 4: Service Garage 1085 %.A.

SOQUEL AVENUE

2700 SOGUEL ANE SITE PLAN APN: 026-031-43

SERVICE GARAGE & MINIMART SOQUEL & SEVENTH AVENUES SANTA CRUZ, CA

**EXHIBIT** A

BOSTWICK LANE

• Car Wash (Open 12 hrs/day – 7 days/wk)

All elements of the current ongoing operation will remain status quo, in conjunction with our request to add Type 20 ABC license. There will be no changes whatsoever other than the addition of beer/wine product to mini mart. Upon receipt of license, beer/wine will be added to product selection in cooler (See Floor Plan).