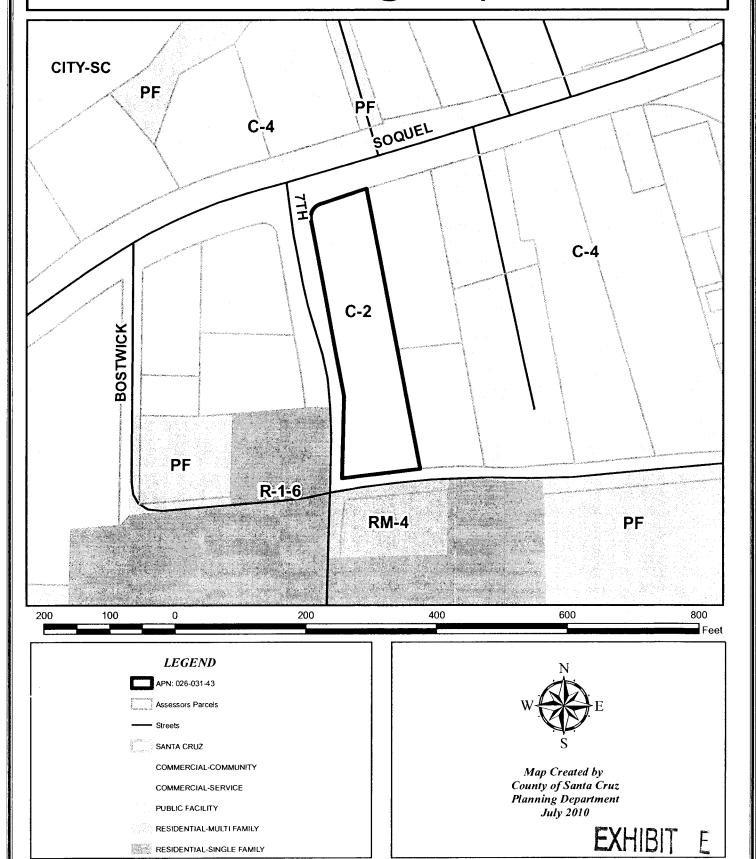

# **Zoning Map**

Project Access:

Live Oak

Planning Area: Land Use Designation:

C-C (Community Commercial)

County of Santa Cruz Planning Department 701 Ocean Street, 4th Floor, Santa Cruz CA 95060

Zone District: Coastal Zone:

C-2 (Community Commercial) Inside X Outside

**Environmental Information** 

Geologic Hazards:

Not mapped/no physical evidence on site

Soils:

N/A

Fire Hazard:

Not a mapped constraint