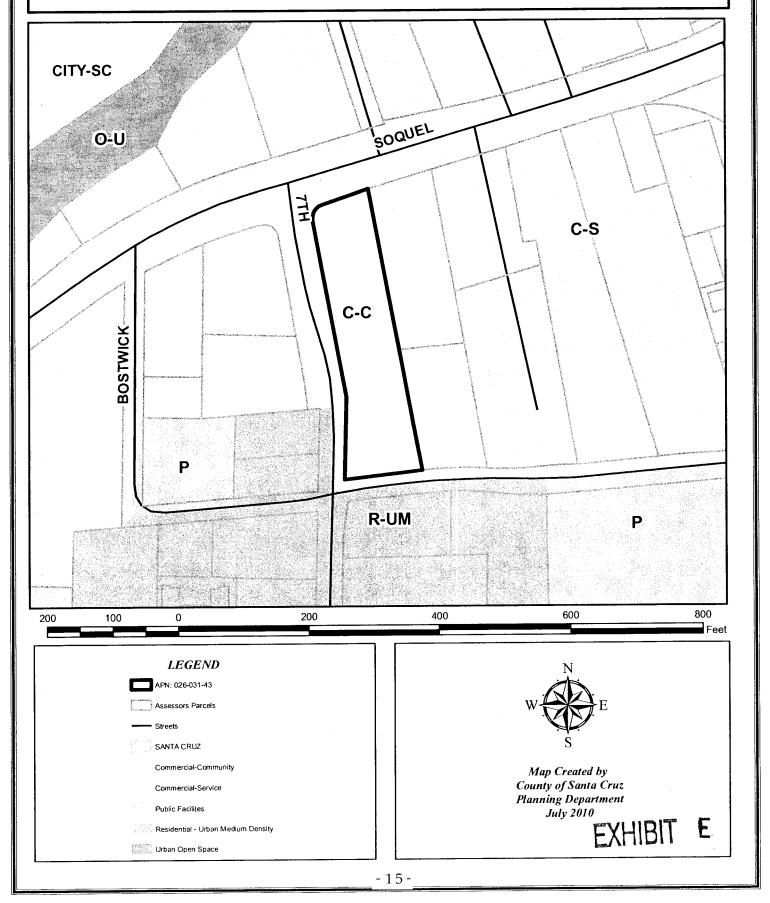

## General Plan Designation Map

April 14, 2010

County of Santa Cruz Planning Department 701 Ocean Street, 4<sup>th</sup> Floor Santa Cruz, CA 95060

Subject: 2700 Soquel Ave Santa Cruz, CA Mini Mart; Add Type 20 Beer/Wine license/CDP Amendment