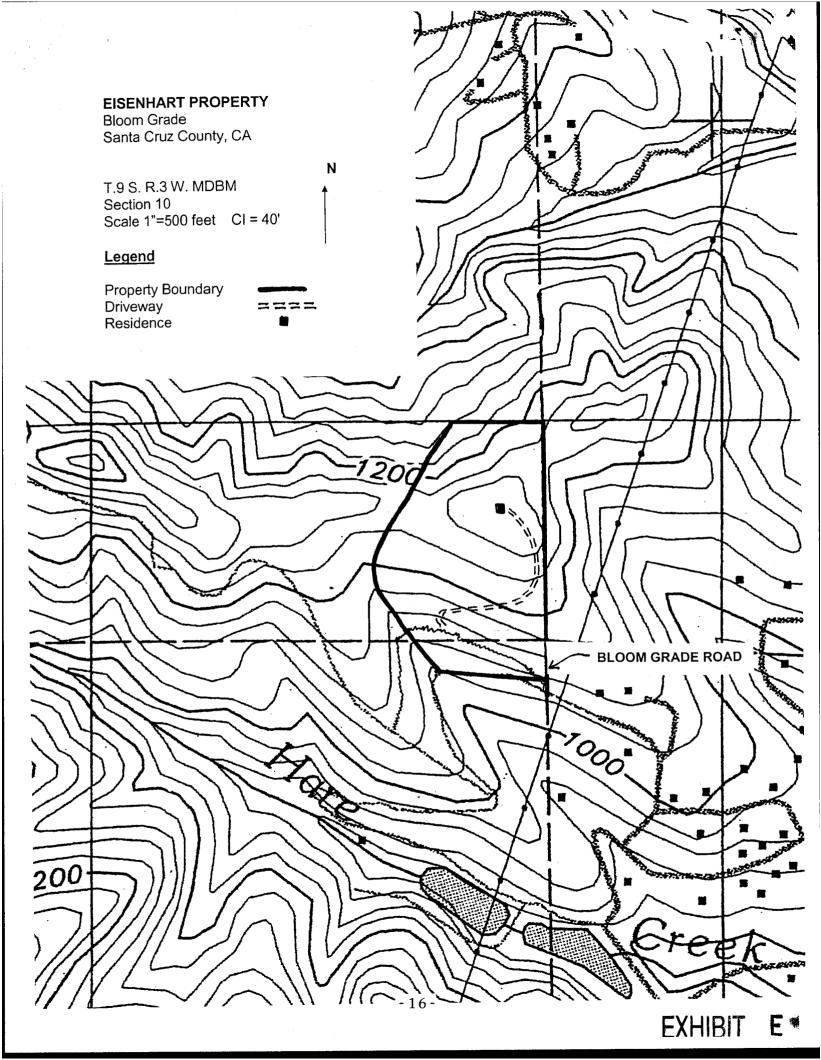

#### **Timber Management Plan**

Lands of Eisenhart 1300 Bloom Grade Road Santa Cruz County

Portion of Section 10
Township 9 South
Range 3 West
Mount Diablo Base & Meridian

Report Prepared By Gary Paul, Consulting Forester July 26, 2007

#### GENERAL PROPERTY DESCRIPTION

The 20 acre property is located off of Bloom Grade Road, and is in the Hare Creek sub-watershed of the greater Boulder Creek watershed. The legal description of the property is Township 9 South, Range 3 West, portion of section 10. The current zoning is Special Use.

Soils on the property consist of the Ben Lomond-Catelli-Sur complex. The soils are moderately deep and well drained and formed in residuum derived from sandstone, schist and granite. These soils are well suited for the production of timber. Mean annual precipitation on the property is approximately 55 inches. The property ranges in elevation from 1000 feet to 1280 feet above sea level.

The property consists primarily of redwood trees of merchantable size. Hardwood species including live oak, tanoak, and madrone occupy the balance of the forest stand. Except for the home site and associated structures, the entire property is forested.