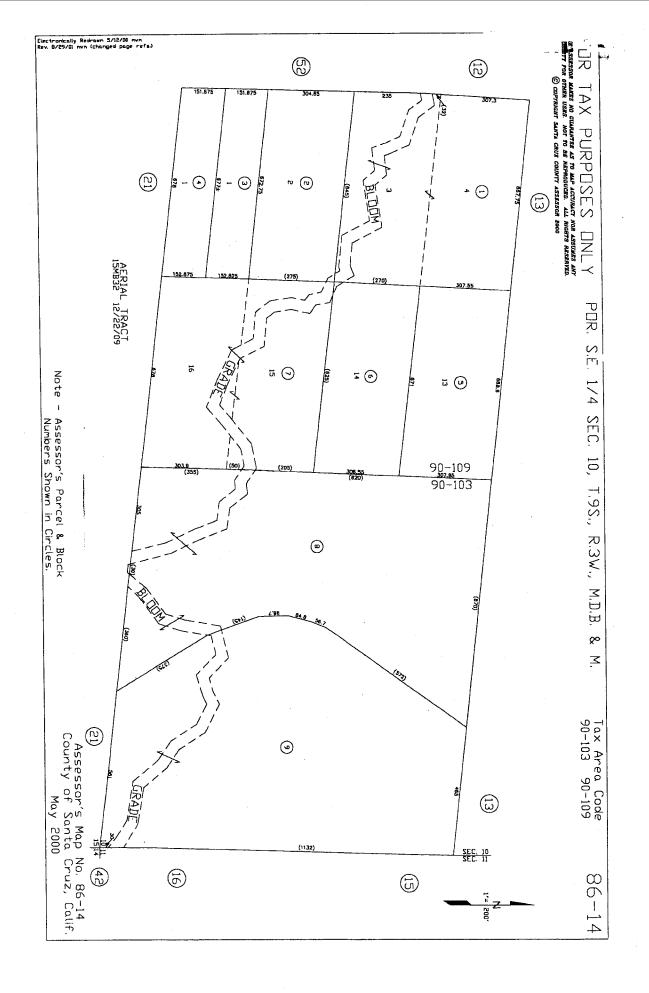

#### **EXHIBITS**

- A. Planning Commission Resolution, with Ordinance/ Findings
- B. APN Map
- C. Location, Current Zoning and General Plan Designation Maps
- D. Notice of Exemption from CEQA
- E. Timber Management Plan by Gary Paul July 26, 2007.

| Assessor's Parc                 | el Number                                   | <b>Existing Zone District</b>  | New Zone District                   |
|---------------------------------|---------------------------------------------|--------------------------------|-------------------------------------|
| 086-141                         | -09                                         | Special Use (SU)               | TP                                  |
|                                 |                                             | SECTION IV                     |                                     |
| This ordinance sh               | all take effect on                          | the 31st day after the date of | of final passage.                   |
| PASSED AND A of the County of S | DOPTED THIS Santa Cruz by the               | day of<br>e following vote:    | _ 2007, by the Board of Supervisors |
| NOES: SU<br>ABSENT: SU          | JPERVISORS JPERVISORS JPERVISORS JPERVISORS |                                |                                     |
|                                 |                                             | Chairman of the                | Board of Supervisors                |
| ATTEST:Clerk o                  | of the Board                                |                                |                                     |
| APPROVED AS  Assistant County   | Web of                                      |                                |                                     |
| Exhibit: Rezonin                | g Map                                       |                                |                                     |
| DISTRIBUTION                    | : County County Planning Assessor           | unsel                          | GIS                                 |

| Application | n Number: 07-0409                                                                                                  |
|-------------|--------------------------------------------------------------------------------------------------------------------|
| Assessor P  | Parcel Number: 086-141-09                                                                                          |
| Project Lo  | cation: Property located on the North side of Bloom Grade about ½ mile northwest of                                |
|             | ction with West Hilton.                                                                                            |
| Project De  | escription: Rezone a single parcel from Special Use (SU) to the Timber Production (TP) zone district.              |
| Person or   | Agency Proposing Project: Peter A & Katherine Ann Eisenhart.                                                       |
| Contact P   | hone Number: (831) 338-0706                                                                                        |
| A           | The proposed activity is not a project under CEQA Guidelines Section 15378.                                        |
| В           | The proposed activity is not subject to CEQA as specified under CEQA Guidelines Section 15060 (c).                 |
| с           | Ministerial Project involving only the use of fixed standards or objective measurements without personal judgment. |
| D. <u>X</u> | Statutory Exemption other than a Ministerial Project (CEQA Guidelines Section 15260 to 15285). [Section 1703]      |
| In addition | , none of the conditions described in Section 15300.2 apply to this project.                                       |
|             | D. A                                                                                                               |
|             | Date:                                                                                                              |
| Maria Porc  | cila Perez, Project Planner                                                                                        |
|             |                                                                                                                    |

#### GENERAL PROPERTY DESCRIPTION

The 20 acre property is located off of Bloom Grade Road, and is in the Hare Creek sub-watershed of the greater Boulder Creek watershed. The legal description of the property is Township 9 South, Range 3 West, portion of section 10. The current zoning is Special Use.