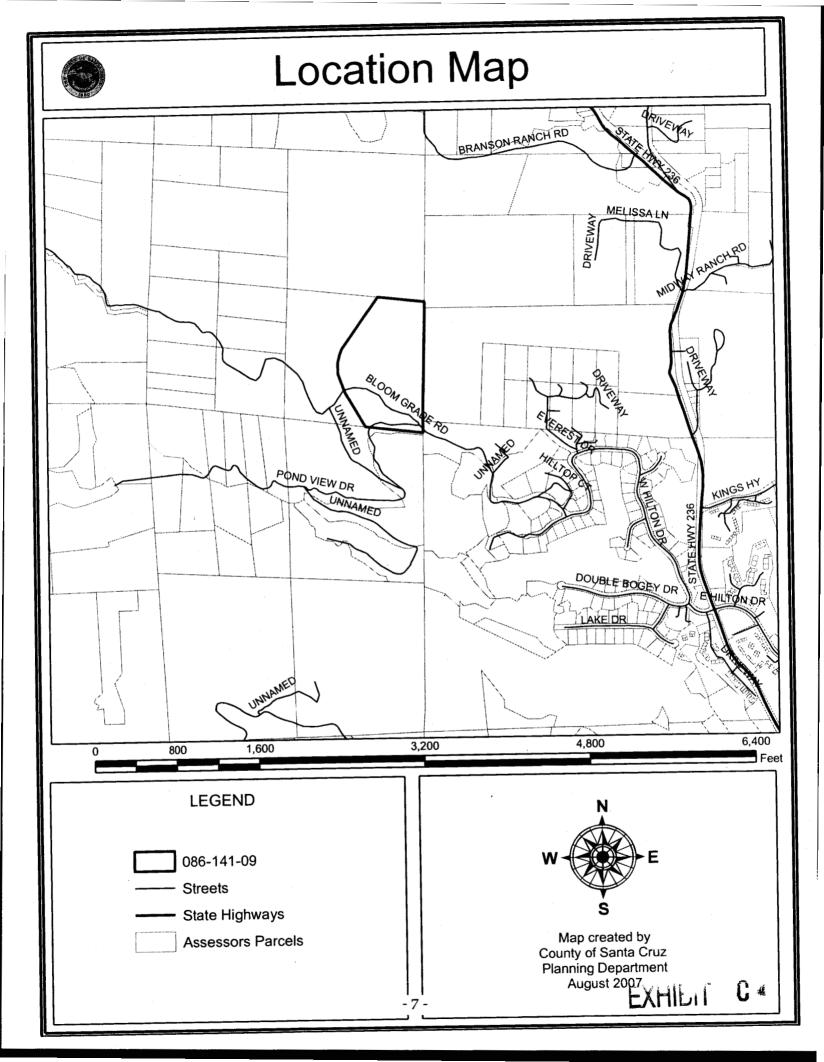

#### **EXHIBITS**

- A. Planning Commission Resolution, with Ordinance/ Findings
- B. APN Map
- C. Location, Current Zoning and General Plan Designation Maps
- D. Notice of Exemption from CEQA
- E. Timber Management Plan by Gary Paul July 26, 2007.

# PLANNING COMMISSION RESOLUTION SENDING RECOMMENDATION TO THE BOARD OF SUPERVISORS ON PROPOSED AMENDMENT TO THE ZONING ORDINANCE

WHEREAS, the Planning Commission has held a public hearing on Application No. 07-0409, involving property located on the north side of Bloom Grade, about ½ mile northwest of the intersection with West Hilton, and the Planning Commission has considered the proposed rezoning, all testimony and evidence received at the public hearing, and the attached staff report.

#### **SECTION I**

The Board of Supervisors finds that the public convenience, necessity and general welfare require the amendment of the County Zoning Regulations to implement the policies of the County General Plan and Local Coastal Program Land Use Plan regarding the timber resource property located on the north side of Bloom Grade, about ½ mile northwest of the intersection with West Hilton; finds that the zoning to be established herein is consistent with all elements of the Santa Cruz County General Plan and the Santa Cruz County Code, as modified by the *Big Creek* decision; and finds and certifies that the project is subject to a statutory exemption under the California Environmental Quality Act.