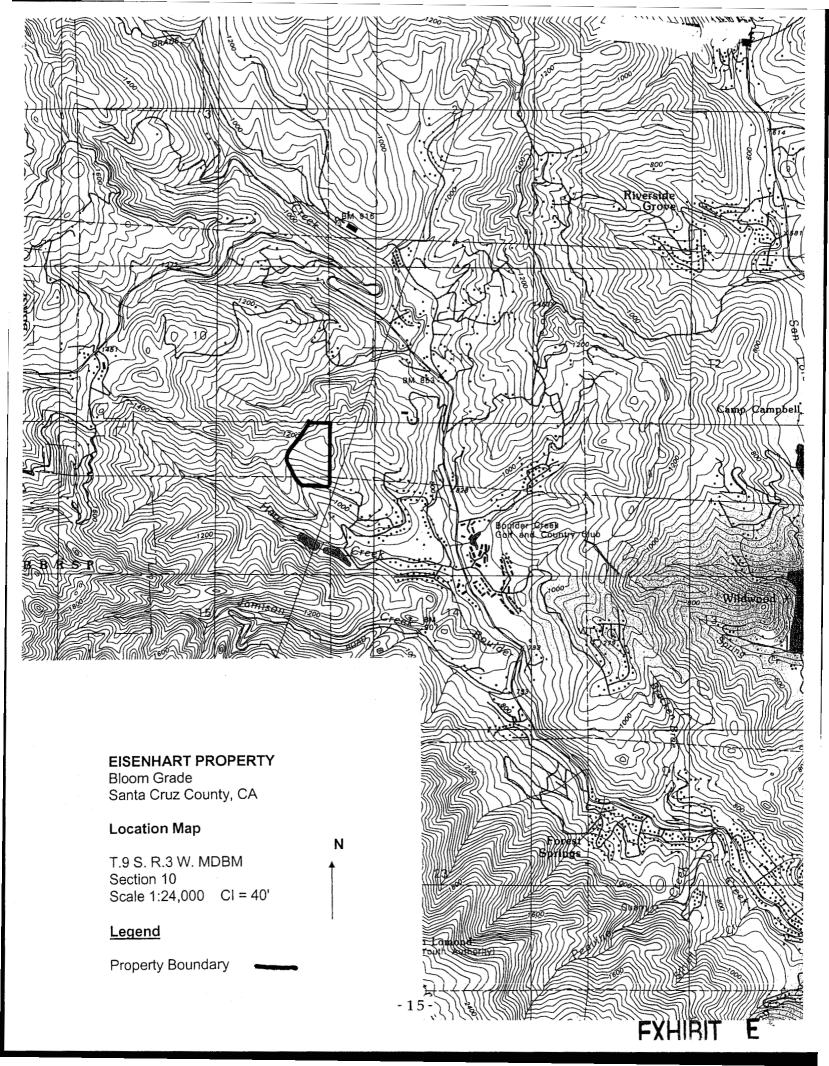

#### **Timber Management Plan**

Lands of Eisenhart 1300 Bloom Grade Road Santa Cruz County

Portion of Section 10
Township 9 South
Range 3 West
Mount Diablo Base & Meridian

Report Prepared By Gary Paul, Consulting Forester July 26, 2007

#### GENERAL PROPERTY DESCRIPTION

The 20 acre property is located off of Bloom Grade Road, and is in the Hare Creek sub-watershed of the greater Boulder Creek watershed. The legal description of the property is Township 9 South, Range 3 West, portion of section 10. The current zoning is Special Use.