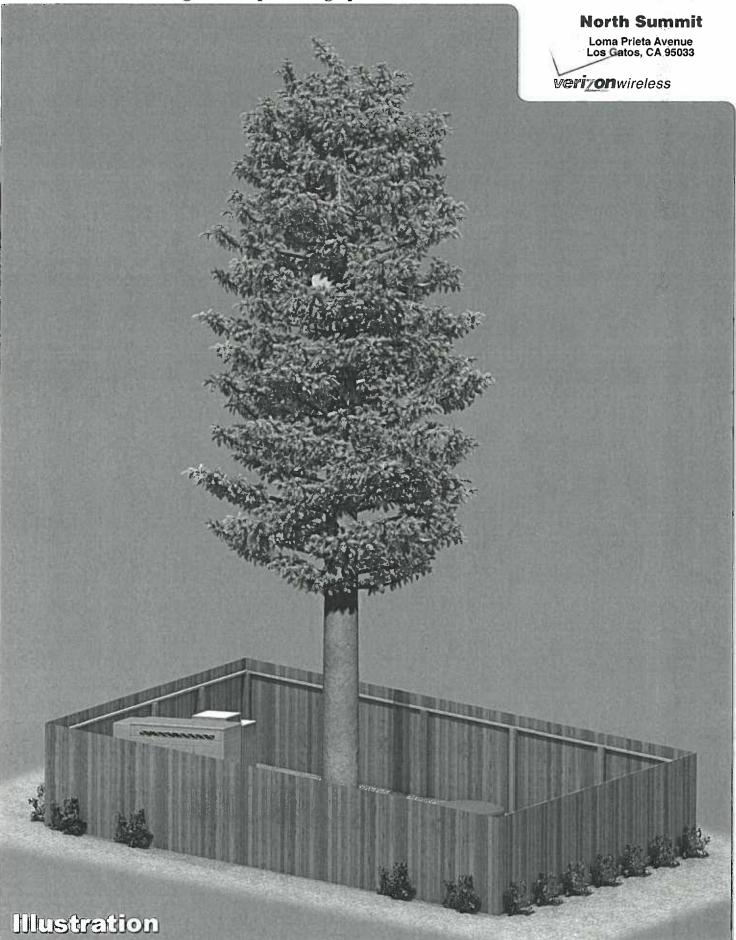

ENLARGED ANTENNA PLAN

NORTH SUBMIT

LOMA PRETA EVENUE

LOMA PRETA EVENUE

LOMA PRETA EVENUE

LOMA PRETA EVENUE

LOMA PRETA PVENUE

LOMA PVENU



Fer se isquence Drom By se Chocked By ser Sods: se sem Octor tytyre









MONOPINE SIMULATION
LOAF PRETA AVENUE
LOAF PRETA AVENUE
LOAF PRETA AVENUE

Fig. 1821-9435-cg Drawn By: 155 Checked By: 157 Sode: 21 1978 Date: 12/2475











Copyright 2015 Previsualists Inc. • www.photosim.com • Any modification is strictly prohibited. Printing letter size or larger is permissible. This photosimualion is based upon information provided by the project applicant.

CAD 3-D model showing the tree pole design per the manufacturer.