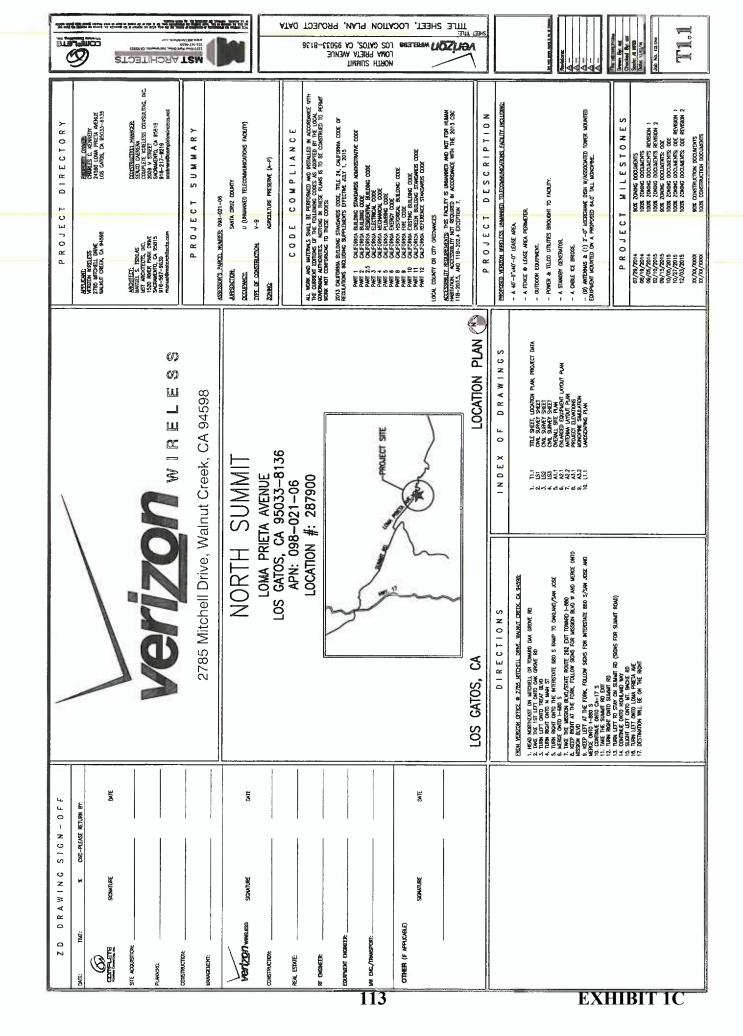

ENLARGED ANTENNA PLAN

NORTH SUBMIT

LOMA PRETA EVENUE

LOMA PRETA EVENUE

LOMA PRETA EVENUE

LOMA PRETA EVENUE

LOMA PRETA PVENUE

LOMA PVENU



Fer se isquence Drom By se Chocked By ser Sods: se sem Octor tytyre









MONOPINE SIMULATION
LOAF PRETA AVENUE
LOAF PRETA AVENUE
LOAF PRETA AVENUE

Fig. 1821-9435-cg Drawn By: 155 Checked By: 157 Sode: 21 1978 Date: 12/2475











Copyright 2015 Previsualists Inc. • www.photosim.com • Any modification is strictly prohibited. Printing letter size or larger is permissible. This photosimualion is based upon information provided by the project applicant.

CAD 3-D model showing the tree pole design per the manufacturer.