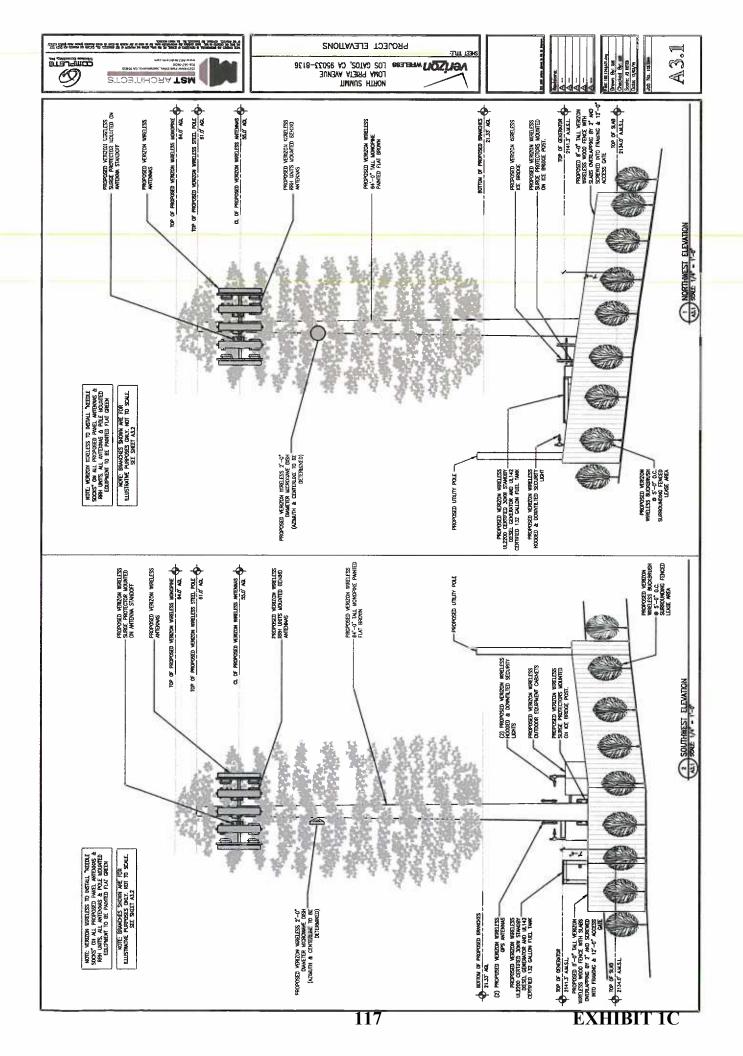

Fer se isquence Drom By se Chocked By ser Sods: se sem Octor tytyre

MONOPINE SIMULATION
LOAF PRETA AVENUE
LOAF PRETA AVENUE
LOAF PRETA AVENUE

Fig. 1821-9435-cg Drawn By: 155 Checked By: 157 Sode: 21 1978 Date: 12/2475