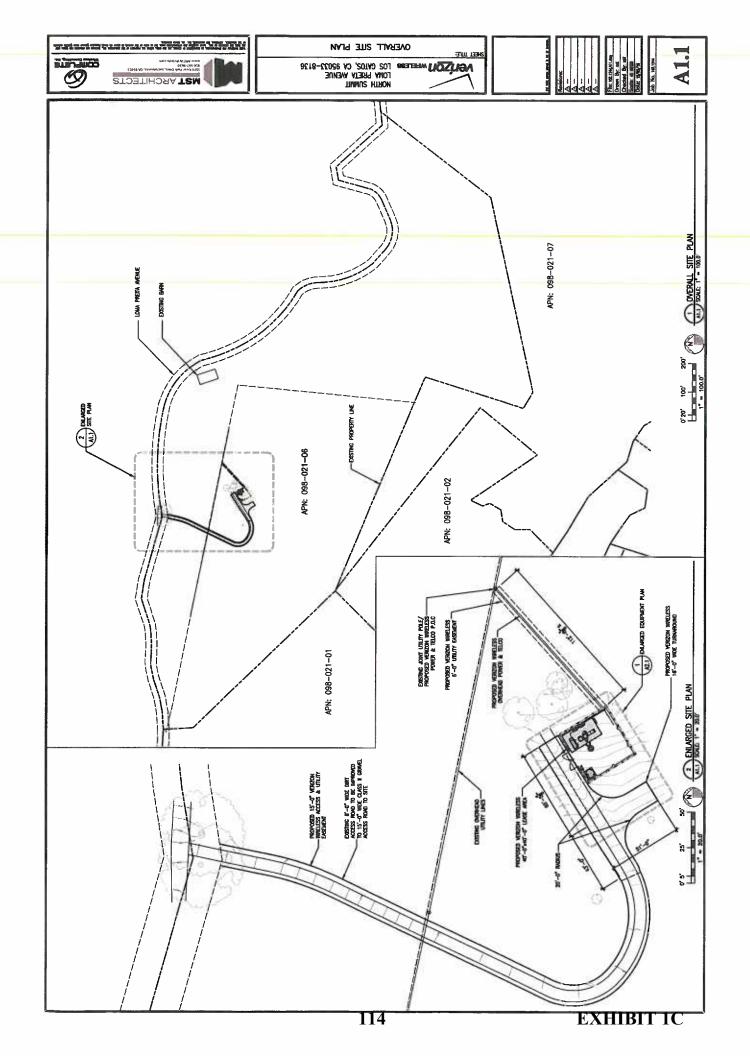

ENLARGED ANTENNA PLAN

NORTH SUBMIT

LOMA PRETA EVENUE

LOMA PRETA EVENUE

LOMA PRETA EVENUE

LOMA PRETA EVENUE

LOMA PRETA PVENUE

LOMA PVENU



Fer se isquence Drom By se Chocked By ser Sods: se sem Octor tytyre









MONOPINE SIMULATION
LOAF PRETA AVENUE
LOAF PRETA AVENUE
LOAF PRETA AVENUE

Fig. 1821-9435-cg Drawn By: 155 Checked By: 157 Sode: 21 1978 Date: 12/2475











Copyright 2015 Previsualists Inc. • www.photosim.com • Any modification is strictly prohibited. Printing letter size or larger is permissible. This photosimualion is based upon information provided by the project applicant.

CAD 3-D model showing the tree pole design per the manufacturer.