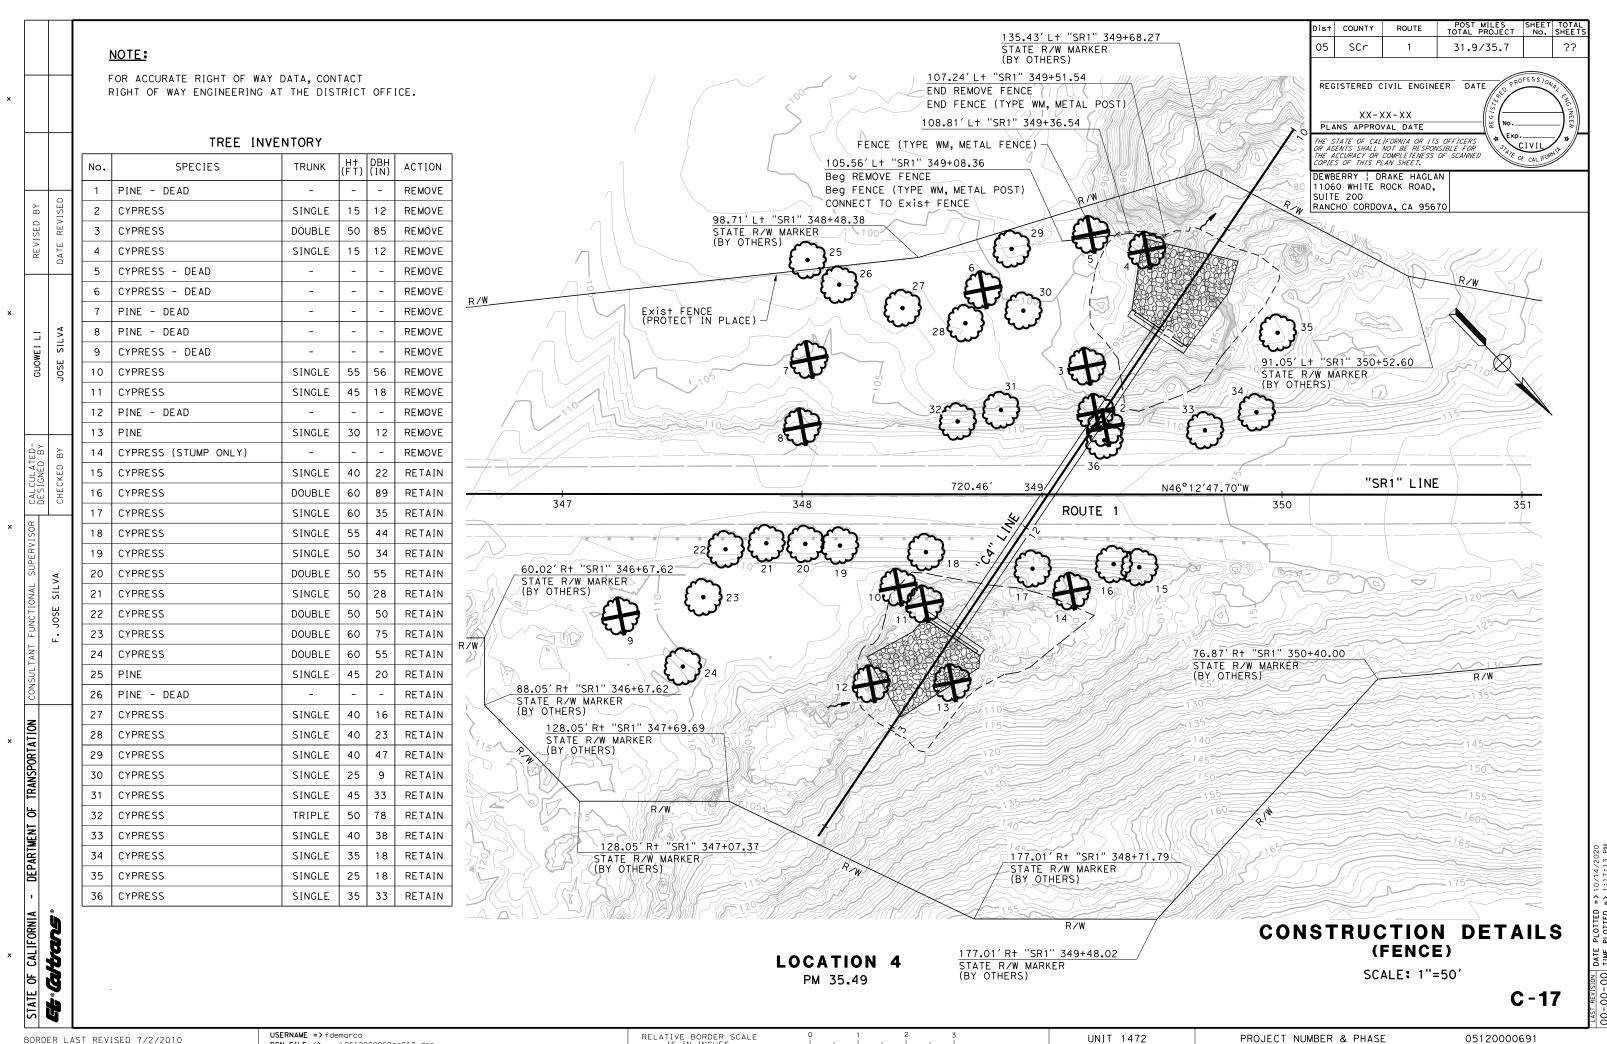

GRADING) SCALE: 1"=10'

05120000691

BORDER LAST REVISED 7/2/2010

altars

USERNAME => fdemarco DGN FILE => ...\0512000069ga010.dgn RELATIVE BORDER SCALE IS IN INCHES

SINGLE

SINGLE 35

50 46

38

REMOVE

REMOVE

UNIT 1472

PROJECT NUMBER & PHASE

C-10



DGN FILE => ...\0512000069ga011.dgn

PROJECT NUMBER & PHASE

05120000691

BORDER LAST REVISED 7/2/2010

RELATIVE BORDER SCALE IS IN INCHES

UNIT 1472



USERNAME => fdemarco DGN FILE => ...\0512000069ga012.dgn

UNIT 1472

05120000691



USERNAME ⇒> fdemarco DGN FILE => ...\0512000069ga013.dgn

UNIT 1472

PROJECT NUMBER & PHASE

05120000691



DGN FILE => ...\0512000069ga014.dgn

RELATIVE BORDER SCALE IS IN INCHES



DGN FILE => ...\0512000069ga015.dgn

RELATIVE BORDER SCALE IS IN INCHES

05120000691

PROJECT NUMBER & PHASE

UNIT 1472





DGN FILE => ...\0512000069ga017.dgn

RELATIVE BORDER SCALE
IS IN INCHES



Dist COUNTY 05 SCr 31.9/35.7 NOTE: FOR ACCURATE RIGHT OF WAY DATA, CONTACT REGISTERED CIVIL ENGINEER DATE RIGHT OF WAY ENGINEERING AT THE DISTRICT OFFICE. XX-XX-XXPLANS APPROVAL DATE THE STATE OF CALIFORNIA OR ITS OFFICERS
OF AGENTS SHALL NOT BE RESPONSIBLE FOR
HE ACCURACY OR COMPLETENESS OF SCANNED
OPIES OF THIS PLAN SHEET. TREE INVENTORY DBH (IN) SPECIES ACTION TRUNK DEWBERRY | DRAKE HAGLAN 1060 WHITE ROCK ROAD, PINE - DEAD REMOVE RANCHO CORDOVA, CA 9567 **CYPRESS** SINGLE 15 12 REMOVE DOUBLE 50 85 CYPRESS REMOVE **CYPRESS** SINGLE 15 | 12 REMOVE R/W CYPRESS - DEAD REMOVE CYPRESS - DEAD REMOVE PINE - DEAD REMOVE SILVA PROTECT IN PLACE PINE - DEAD REMOVE PROTECT IN PLACE CYPRESS - DEAD REMOVE JOSE 55 | 56 10 **CY