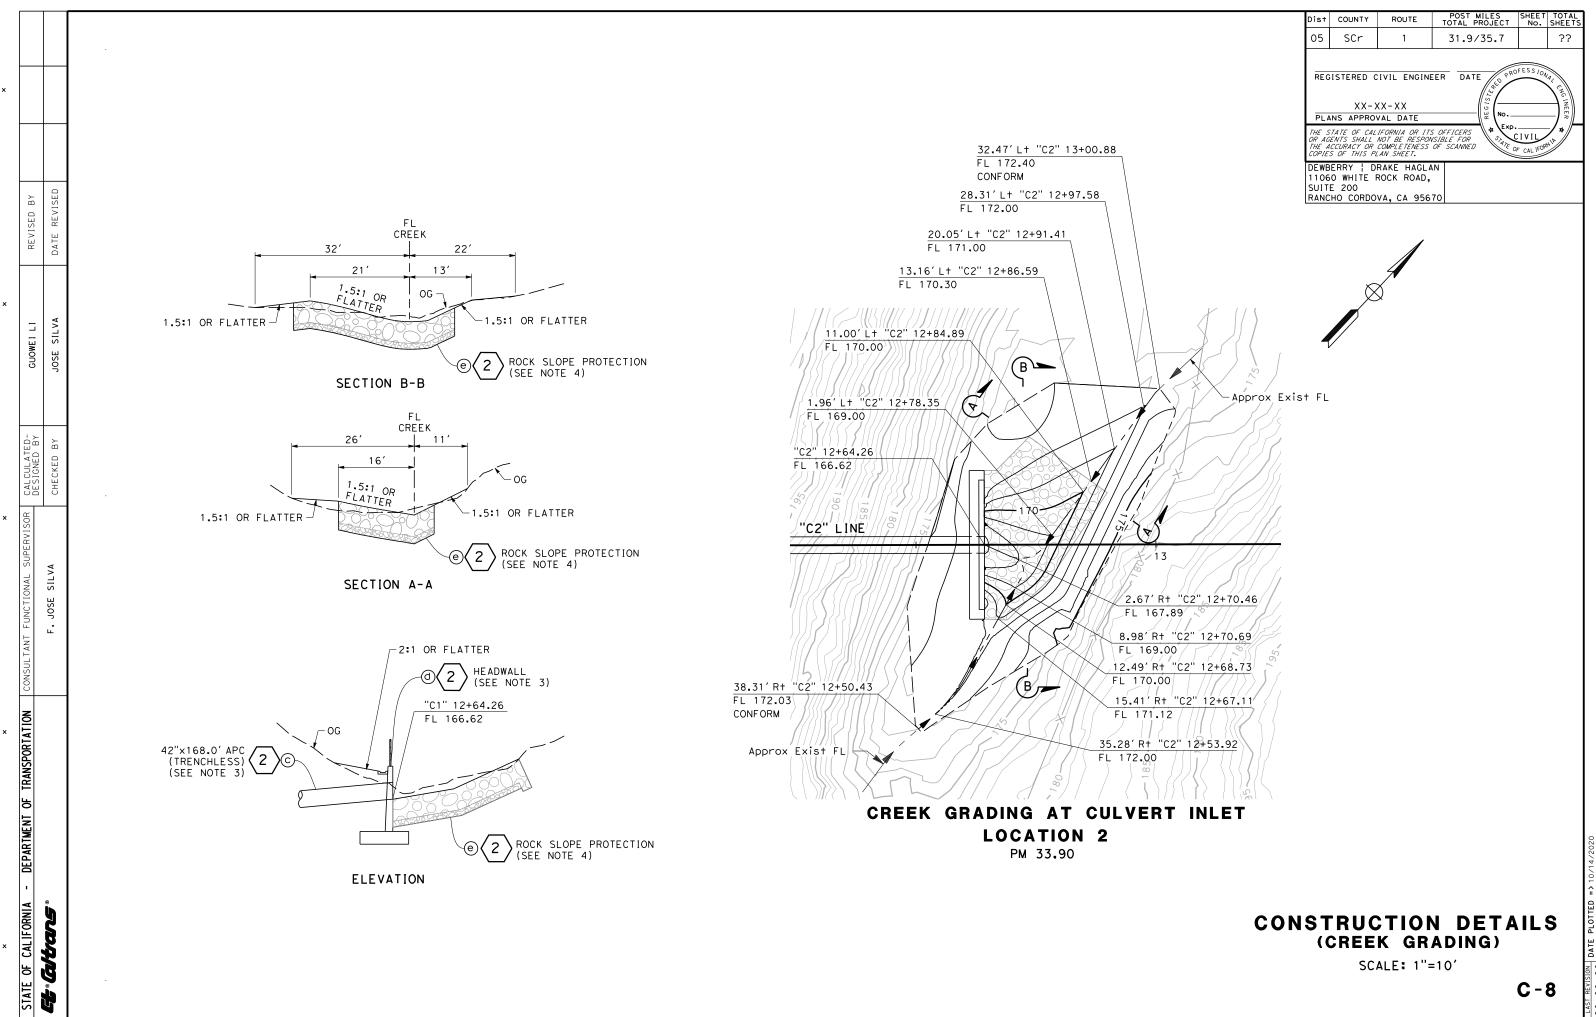

TO IMPACT ON STATE FACILITIES AND CONFORMANCE WITH PROS AND PRACTICES AND THAT TECHNICAL OVERSIGHT WAS

IN SANTA CRUZ COUNTY **NEAR DAVENPORT AT VARIOUS LOCATIONS** 0.3 MILE NORTH OF SCOTT CREEK TO 0.4 MILE NORTH OF SWANTON ROAD