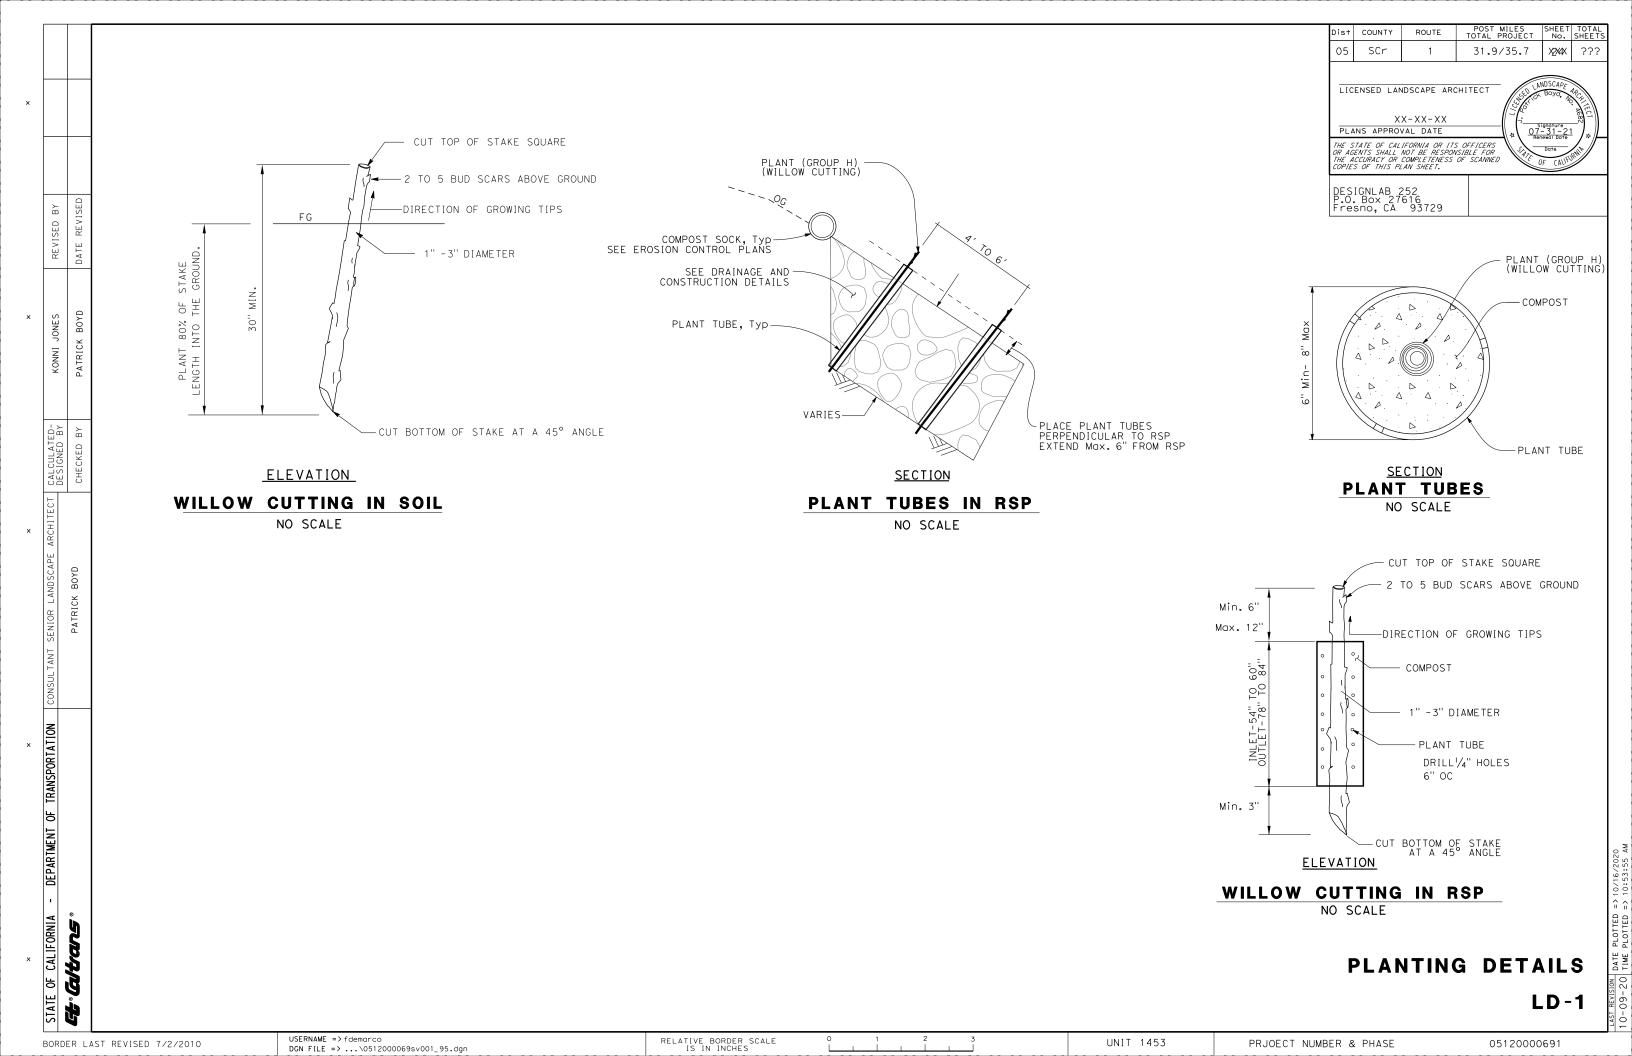

| SINGLE | 40         | 47          | RETAIN |
| 30  | CYPRESS              | SINGLE | 25         | 9           | RETAIN |
| 31  | CYPRESS              | SINGLE | 45         | 33          | RETAIN |
| 32  | CYPRESS              | TRIPLE | 50         | 78          | RETAIN |
| 33  | CYPRESS              | SINGLE | 40         | 38          | RETAIN |
| 34  | CYPRESS              | SINGLE | 35         | 18          | RETAIN |
| 35  | CYPRESS              | SINGLE | 25         | 18          | RETAIN |
| 36  | CYPRESS              | SINGLE | 35         | 33          | RETAIN |

# **PLANTING PLAN**

SCALE: 1"=20'

**PP-5** 

BORDER LAST REVISED 7/2/2010

USERNAME => fdemarco
DGN FILE => ...\0512000069su005\_95.dgn

RELATIVE BORDER SCALE IS IN INCHES

3 \_\_\_\_\_\_\_ PRJOECT NUMBER & PHASE



| ×              | ×                                                 |             | ×             |              | × |
|----------------|---------------------------------------------------|-------------|---------------|--------------|---|
| TRANSPORTATION | CONSULTANT SENIOR LANDSCAPE ARCHITECT CALCULATED- | CALCULATED- | & BNCI. INNCA | REVISED BY   |   |
|                |                                                   | DESIGNED BY |               |              |   |
|                | PATRICK BOYD                                      | CHECKED BY  | PATRICK BOYD  | DATE REVISED |   |
|                |                                                   |             |               |              |   |
|                |                                                   |