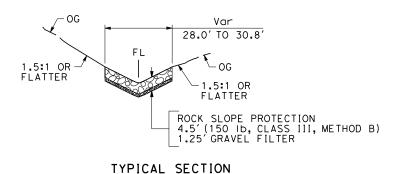

NOTE 3)

ROCK SLOPE PROTECTION 2 ®
AT CULVERT INLET **LOCATION 2** PM 33.90

(SEE NOTE 3)

15.68' R+ "C2" 12+68.99

ROCK SLOPE PROTECTION
4.5'(150 lb, CLASS III, METHOD B)
1.25'GRAVEL FILTER

15.50' R+ "C2" 12+64.26

HEADWALL

42" APC (TRENCHLESS)

(SEE NOTE 2)

PLAN

FL

ELEVATION

DRAINAGE DETAILS

NO SCALE

**DD-2** 

USERNAME => fdemarco DGN FILE => ...\0512000069ic002.dgn

UNIT 1472

PROJECT NUMBER & PHASE



USERNAME => fdemarco DGN FILE => ...\0512000069ic003.dgn

??

BORDER LAST REVISED 7/2/2010

UNIT 1472

PROJECT NUMBER & PHASE



#### TYPICAL SECTION

REVISED

SILVA

JOSE

SILVA

DEPARTMENT OF TRANSPORTATION

CAL IFORNIA

뇽

**Gittans** 

BORDER LAST REVISED 7/2/2010



PLAN



**ELEVATION** 

# ROCK SLOPE PROTECTION 4 ® AT CULVERT OUTLET **LOCATION 4**

PM 35.49 (SEE NOTE 3)







ELEVATION

# ROCK SLOPE PROTECTION 4 ® AT CULVERT INLET **LOCATION 4**

PM 35.49 (SEE NOTE 3)

### DRAINAGE DETAILS

NO SCALE

**DD-4** 

USERNAME => fdemarco DGN FILE => ...\0512000069ic004.dgn RELATIVE BORDER SCALE IS IN INCHES

UNIT 1472

PROJECT NUMBER & PHASE





USERNAME => fdemarco BORDER LAST REVISED 7/2/2010

RELATIVE BORDER SCALE
IS IN INCHES

UNIT 1472

05120000691

DGN FILE => ...\0512000069ic006.dgr

PROJECT NUMBER & PHASE



USERNAME => fdemarco DGN FILE => ...\0512000069ic007.dgn RELATIVE BORDER SCALE
IS IN INCHES

UNIT 1472

PROJECT NUMBER & PHASE



USERNAME =>fdemarco
DGN FILE => ...\0512000069ic008.dgn

RELATIVE BORDER SCALE
0 1 2 3
UNIT 1472
PROJECT NUMBER & PHASE 05120000691

BORDER LAST REVISED 7/2/2010



DGN FILE => ...\0512000069ic009.dgn

PROJECT NUMBER & P