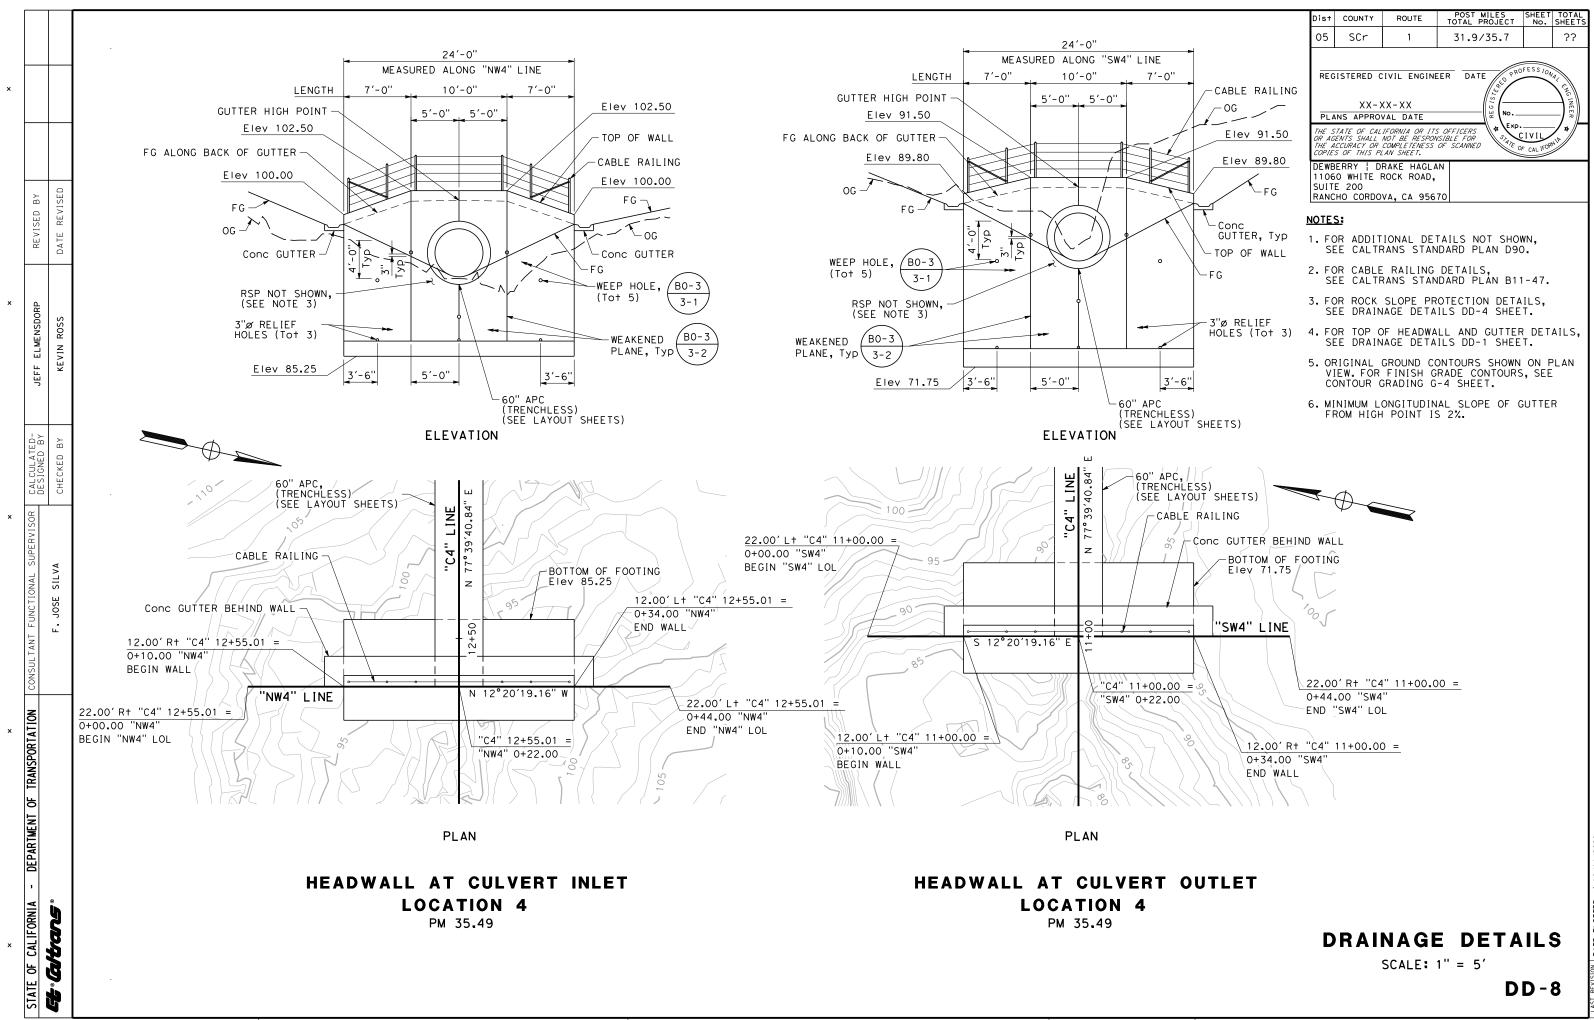

SILVA

JOSE

SILVA

DEPARTMENT OF TRANSPORTATION

CAL IFORNIA

뇽

**Gittans** 

BORDER LAST REVISED 7/2/2010



PLAN



**ELEVATION** 

# ROCK SLOPE PROTECTION 4 ® AT CULVERT OUTLET **LOCATION 4**

PM 35.49 (SEE NOTE 3)







ELEVATION

# ROCK SLOPE PROTECTION 4 ® AT CULVERT INLET **LOCATION 4**

PM 35.49 (SEE NOTE 3)

### DRAINAGE DETAILS

NO SCALE

**DD-4** 

USERNAME => fdemarco DGN FILE => ...\0512000069ic004.dgn RELATIVE BORDER SCALE IS IN INCHES

UNIT 1472

PROJECT NUMBER & PHASE





USERNAME => fdemarco BORDER LAST REVISED 7/2/2010

RELATIVE BORDER SCALE
IS IN INCHES

UNIT 1472

05120000691

DGN FILE => ...\0512000069ic006.dgr

PROJECT NUMBER & PHASE



USERNAME => fdemarco DGN FILE => ...\0512000069ic007.dgn RELATIVE BORDER SCALE
IS IN INCHES

UNIT 1472

PROJECT NUMBER & PHASE



USERNAME =>fdemarco
DGN FILE => ...\0512000069ic008.dgn

RELATIVE BORDER SCALE
0 1 2 3
UNIT 1472
PROJECT NUMBER & PHASE 05120000691

BORDER LAST REVISED 7/2/2010



DGN FILE => ...\0512000069ic009.dgn

PROJECT NUMBER & PHASE



USERNAME => fdemarco
DGN FILE => ...\0512000069ic010.dgn

RELATIVE BORDER SC.

UNIT 1472

PROJECT NUMBER & PHASE

05120000691

SE 051

# **ALTERNATIVE PIPE CULVERTS**

|                            |                                |         | _       |  |  |  |  |  |  |  |  |
|----------------------------|--------------------------------|---------|---------|--|--|--|--|--|--|--|--|
| REINFORCED                 | REINFORCED CONCRETE PIPE (RCP) |         |         |  |  |  |  |  |  |  |  |
|                            | 60" APC                        | 48" APC | 42"