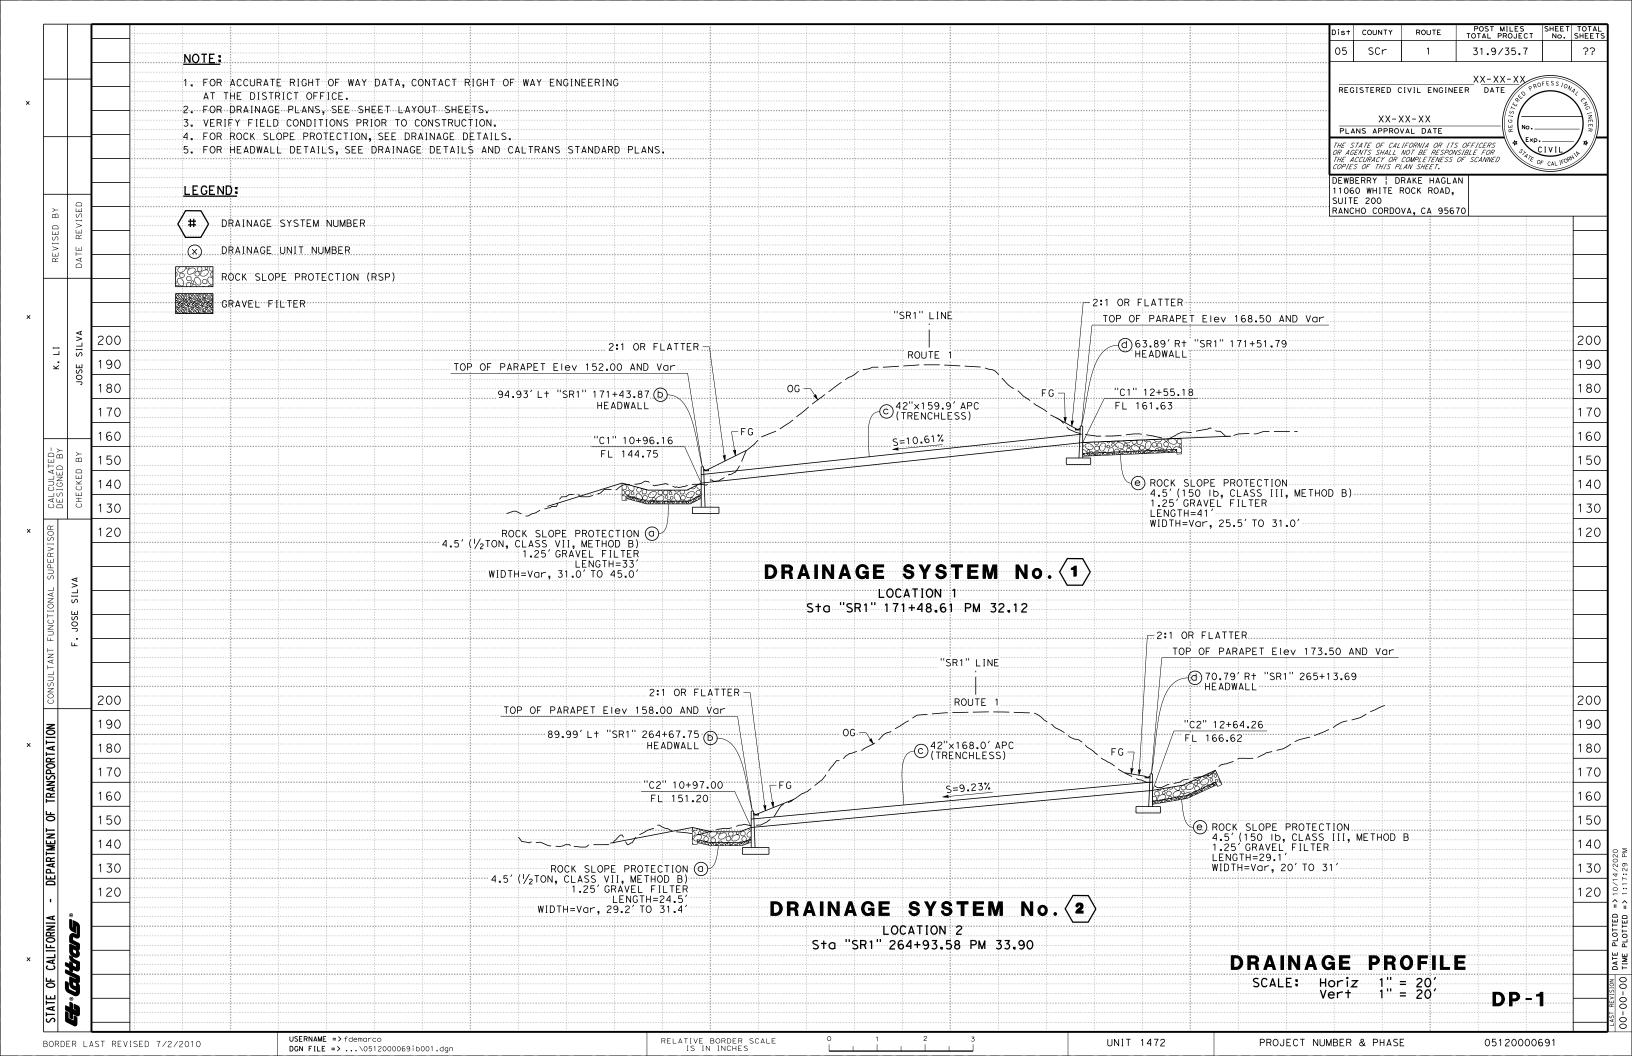

S SINGLE 50 28 RETAIN TOE OF FILL DOUBLE 50 22 CYPRESS 50 RETAIN 23 CYPRESS DOUBLE 60 75 RETAIN 24 **CYPRESS** DOUBLE 60 55 RETAIN SINGLE 45 20 RETAIN 25 PINE PINE - DEAD RETAIN 26 40 RETAIN 27 **CYPRESS** SINGLE 16 DEPARTMENT OF TRANSPORTATION 28 **CYPRESS** SINGLE 40 23 RETAIN 47 29 **CYPRESS** SINGLE 40 RETAIN SINGLE 25 RETAIN 30 CYPRESS R/W SINGLE 45 | 33 RETAIN 31 **CYPRESS** 32 **CYPRESS** TRIPLE 50 78 RETAIN CYPRESS SINGLE 40 | 38 RETAIN 33 35 34 CYPRESS SINGLE 18 RETAIN 35 **CYPRESS** SINGLE 25 18 RETAIN 35 33 36 **CYPRESS** SINGLE RETAIN CALIFORNIA **Gitrans LOCATION 4 CONTOUR GRADING** PM 35.49 능 SCALE: 1"=20' G-4 USERNAME => fdemarco RELATIVE BORDER SCALE
IS IN INCHES UNIT 1472 PROJECT NUMBER & PHASE 05120000691 BORDER LAST REVISED 7/2/2010

DGN FILE => ...\0512000069ha004.dgn











REVISED

SILVA

SILVA

DEPARTMENT OF TRANSPORTATION

CAL IFORNIA

능

**Gltans** 

BORDER LAST REVISED 7/2/2010



ROCK SLOPE PROTECTION 2 OO AT CULVERT OUTLET **LOCATION 2** PM 33.90

**ELEVATION** 

(SEE NOTE 3)

ROCK SLOPE PROTECTION 2 ®
AT CULVERT INLET **LOCATION 2** PM 33.90

(SEE NOTE 3)

15.68' R+ "C2" 12+68.99

ROCK SLOPE PROTECTION
4.5'(150 lb, CLASS III, METHOD B)
1.25'GRAVEL FILTER

15.50' R+ "C2" 12+64.26

HEADWALL

42" APC (TRENCHLESS)

(SEE NOTE 2)

PLAN

FL

ELEVATION

DRAINAGE DETAILS

NO SCALE

**DD-2** 

USERNAME => fdemarco DGN FILE => ...\0512000069ic002.dgn

UNIT 1472

PROJECT NUMBER & PHASE



USERNAME => fdemarco DGN FILE => ...\0512000069ic003.dgn

??

BORDER LAST REVISED 7/2/2010

UNIT 1472

PROJECT NUMBER & PHASE



#### TYPICAL SECTION

REVISED

SILVA