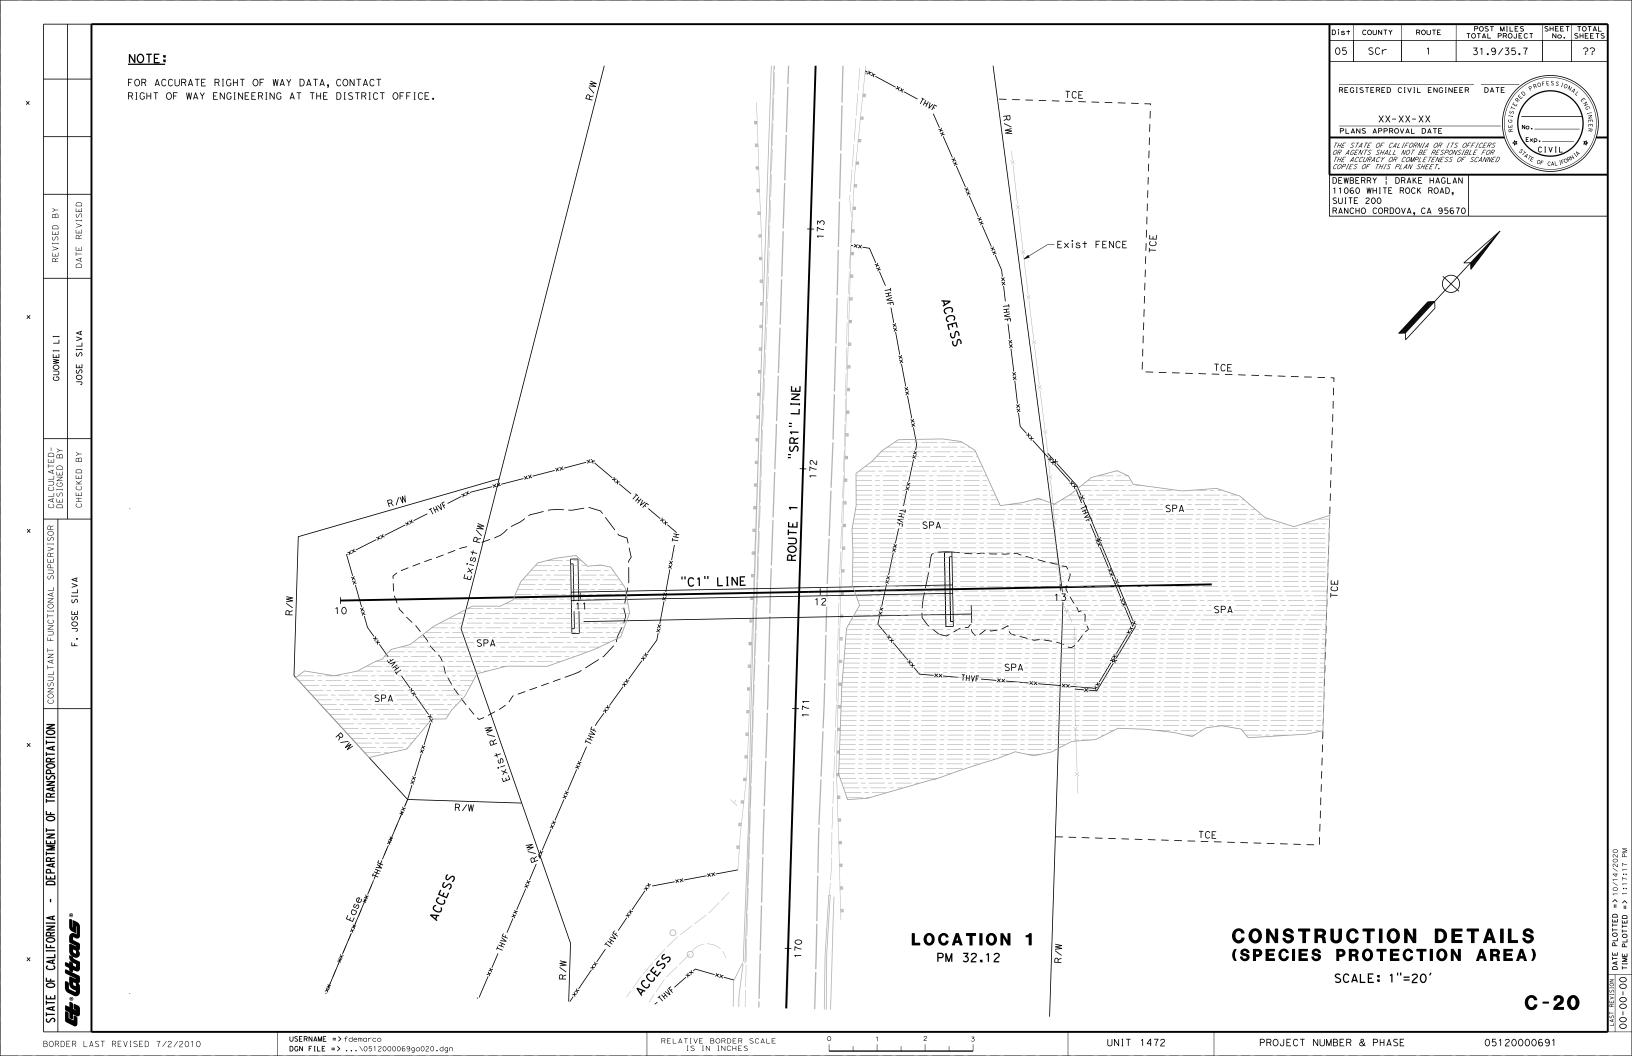

*CYPRESS** DOUBLE 60 75 RETAIN TOE OF FILL 24 **CYPRESS** DOUBLE 60 55 RETAIN PROTECT IN PLACE 25 SINGLE 45 20 RETAIN PINE RETAIN PINE - DEAD 26 **CYPRESS** 40 RETAIN 27 SINGLE 16 DEPARTMENT OF TRANSPORTATION TOP OF CUT 28 **CYPRESS** SINGLE 40 23 RETAIN 47 29 **CYPRESS** SINGLE 40 RETAIN 30 CYPRESS SINGLE 25 RETAIN R/W 31 **CYPRESS** SINGLE 45 | 33 RETAIN 32 **CYPRESS** TRIPLE 50 78 RETAIN 33 CYPRESS SINGLE 40 | 38 RETAIN 35 34 CYPRESS SINGLE 18 RETAIN 35 **CYPRESS** SINGLE 25 18 RETAIN 35 33 36 **CYPRESS** SINGLE RETAIN CAL IFORNIA **Gitrans CONSTRUCTION DETAILS LOCATION 4** (TREE REMOVAL) PM 35.49 SCALE: 1"=20' 능

USERNAME => fdemarco RELATIVE BORDER SCALE
IS IN INCHES UNIT 1472 BORDER LAST REVISED 7/2/2010 DGN FILE => ...\0512000069ga019.dgn

PROJECT NUMBER & PHASE

05120000691

C-19







POST MILES SHEET TOTAL TOTAL PROJECT No. SHEETS Dist COUNTY 05 SCr 31.9/35.7 ?? NOTE: FOR ACCURATE RIGHT OF WAY DATA, CONTACT REGISTERED CIVIL ENGINEER DATE RIGHT OF WAY ENGINEERING AT THE DISTRICT OFFICE. XX-XX-XXPLANS APPROVAL DATE THE STATE OF CALIFORNIA OR ITS OFFICERS
OR AGENTS SHALL NOT BE RESPONSIBLE FOR
THE ACCURACY OR COMPLETENESS OF SCANNED
TOPIES OF THIS PLAN SHEET. CIVIL TREE INVENTORY H+ DBH (FT) (IN) SPECIES ACTION TRUNK No. DEWBERRY | DRAKE HAGLAN SPA 1060 WHITE ROCK ROAD, PINE - DEAD REMOVE RANCHO CORDOVA, CA 95670 Exist R/W **CYPRESS** SINGLE 15 12 REMOVE 50 85 CYPRESS DOUBLE REMOVE CYPRESS SINGLE 15 | 12 REMOVE R/WCYPRESS - DEAD REMOVE Exist FENCE CYPRESS - DEAD REMOVE REMOVE PINE - DEAD SILVA PINE - DEAD REMOVE CYPRESS - DEAD REMOVE JOSE 55 | 56 10 CYPRESS SINGLE R