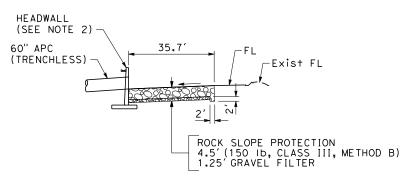

TO IMPACT ON STATE FACILITIES AND CONFORMANCE WITH PROS AND PRACTICES AND THAT TECHNICAL OVERSIGHT WAS

IN SANTA CRUZ COUNTY **NEAR DAVENPORT AT VARIOUS LOCATIONS** 0.3 MILE NORTH OF SCOTT CREEK TO 0.4 MILE NORTH OF SWANTON ROAD