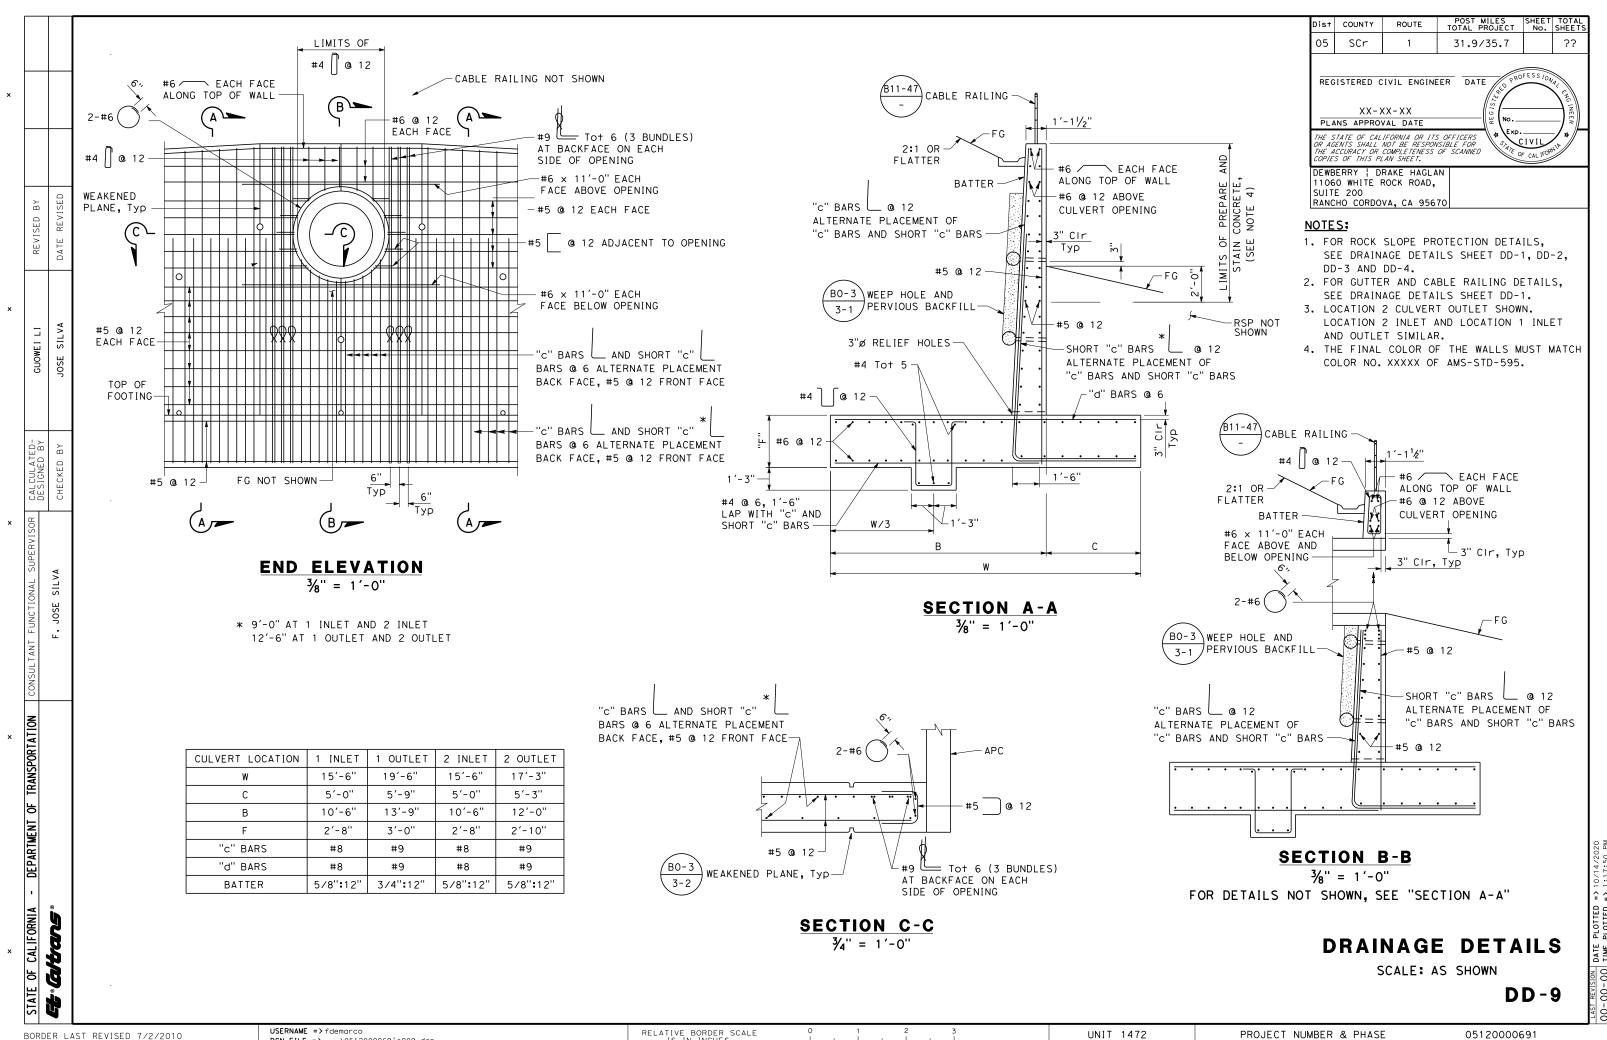

AT CULVERT OUTLET **LOCATION 4**

PM 35.49 (SEE NOTE 3)







ELEVATION

# ROCK SLOPE PROTECTION 4 ® AT CULVERT INLET **LOCATION 4**

PM 35.49 (SEE NOTE 3)

### DRAINAGE DETAILS

NO SCALE

**DD-4** 

USERNAME => fdemarco DGN FILE => ...\0512000069ic004.dgn RELATIVE BORDER SCALE IS IN INCHES

UNIT 1472

PROJECT NUMBER & PHASE





USERNAME => fdemarco BORDER LAST REVISED 7/2/2010

RELATIVE BORDER SCALE
IS IN INCHES

UNIT 1472

05120000691

DGN FILE => ...\0512000069ic006.dgr

PROJECT NUMBER & PHASE



USERNAME => fdemarco DGN FILE => ...\0512000069ic007.dgn RELATIVE BORDER SCALE
IS IN INCHES

UNIT 1472

PROJECT NUMBER & PHASE



USERNAME =>fdemarco
DGN FILE => ...\0512000069ic008.dgn

RELATIVE BORDER SCALE
0 1 2 3
UNIT 1472
PROJECT NUMBER & PHASE 05120000691

BORDER LAST REVISED 7/2/2010



DGN FILE => ...\0512000069ic009.dgn

PROJECT NUMBER & PHASE



USERNAME => fdemarco
DGN FILE => ...\0512000069ic010.dgn

RELATIVE BORDER SC.

UNIT 1472

PROJECT NUMBER & PHASE

05120000691

SE 051

# **ALTERNATIVE PIPE CULVERTS**

|                            |                                |         | _       |  |  |  |  |  |  |  |  |
|----------------------------|--------------------------------|---------|---------|--|--|--|--|--|--|--|--|
| REINFORCED                 | REINFORCED CONCRETE PIPE (RCP) |         |         |  |  |  |  |  |  |  |  |
|                            | 60" APC                        | 48" APC | 42" APC |  |  |  |  |  |  |  |  |
| STEEL COVER (INCHES)       | 1.5                            | 1.5     | 1.5     |  |  |  |  |  |  |  |  |
| WATER-TO-CEMENT RATIO