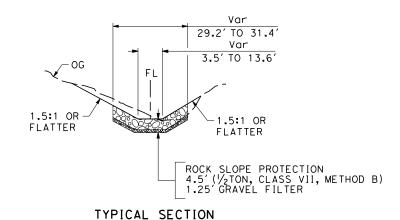

LE 50 28 RETAIN TOE OF FILL DOUBLE 50 22 CYPRESS 50 RETAIN 23 CYPRESS DOUBLE 60 75 RETAIN 24 **CYPRESS** DOUBLE 60 55 RETAIN SINGLE 45 20 RETAIN 25 PINE PINE - DEAD RETAIN 26 40 RETAIN 27 **CYPRESS** SINGLE 16 DEPARTMENT OF TRANSPORTATION 28 **CYPRESS** SINGLE 40 23 RETAIN 47 29 **CYPRESS** SINGLE 40 RETAIN SINGLE 25 RETAIN 30 CYPRESS R/W SINGLE 45 | 33 RETAIN 31 **CYPRESS** 32 **CYPRESS** TRIPLE 50 78 RETAIN CYPRESS SINGLE 40 | 38 RETAIN 33 35 34 CYPRESS SINGLE 18 RETAIN 35 **CYPRESS** SINGLE 25 18 RETAIN 35 33 36 **CYPRESS** SINGLE RETAIN CALIFORNIA **Gitrans LOCATION 4 CONTOUR GRADING** PM 35.49 능 SCALE: 1"=20' G-4 USERNAME => fdemarco RELATIVE BORDER SCALE
IS IN INCHES UNIT 1472 PROJECT NUMBER & PHASE 05120000691 BORDER LAST REVISED 7/2/2010

DGN FILE => ...\0512000069ha004.dgn











REVISED

SILVA

SILVA

DEPARTMENT OF TRANSPORTATION

CAL IFORNIA

능

**Gltans** 

BORDER LAST REVISED 7/2/2010



ROCK SLOPE PROTECTION 2 OO AT CULVERT OUTLET **LOCATION 2** PM 33.90

**ELEVATION** 

(SEE NOTE 3)

ROCK SLOPE PROTECTION 2 ®
AT CULVERT INLET **LOCATION 2** PM 33.90

(SEE NOTE 3)

15.68' R+ "C2" 12+68.99

ROCK SLOPE PROTECTION
4.5'(150 lb, CLASS III, METHOD B)
1.25'GRAVEL FILTER

15.50' R+ "C2" 12+64.26

HEADWALL

42" APC (TRENCHLESS)

(SEE NOTE 2)

PLAN

FL

ELEVATION

DRAINAGE DETAILS

NO SCALE

**DD-2** 

USERNAME => fdemarco DGN FILE => ...\0512000069ic002.dgn

UNIT 1472

PROJECT NUMBER & PHASE



USERNAME => fdemarco DGN FILE => ...\0512000069ic003.dgn

??

BORDER LAST REVISED 7/2/2010

UNIT 1472

PROJECT NUMBER & PHASE



#### TYPICAL SECTION

REVISED

SILVA

JOSE