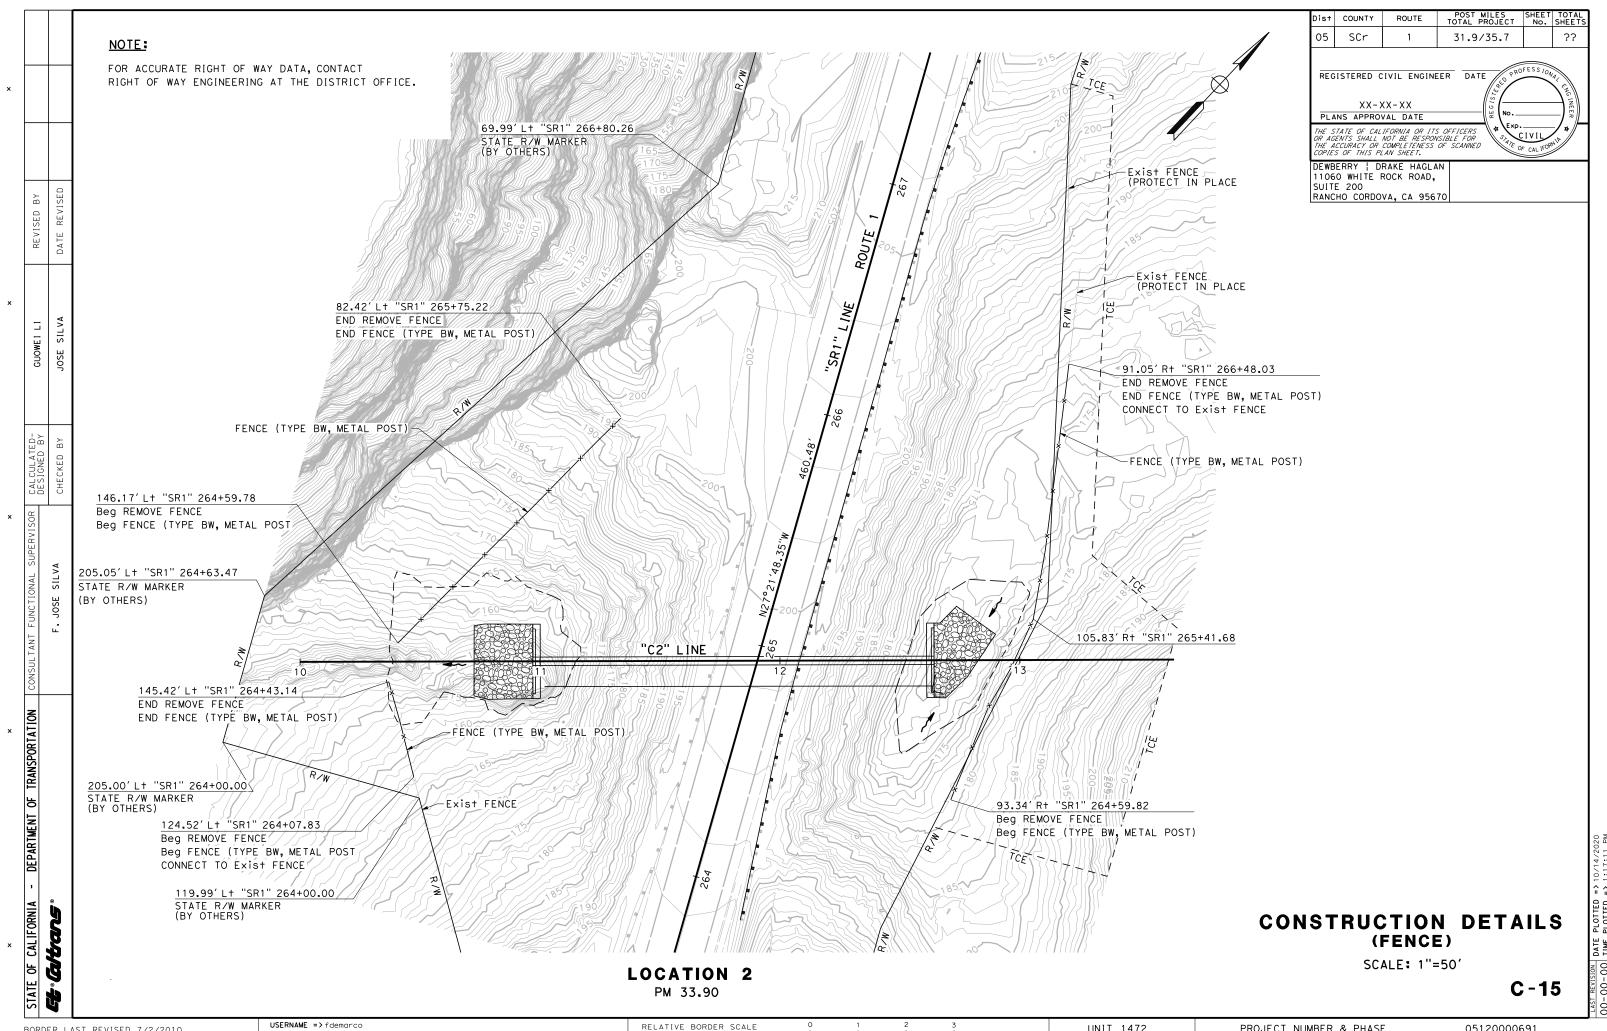

0000691

BORDER LAST REVISED 7/2/2010

DGN FILE => ...\0512000069ga009.dgn

PINE

PINE

2

**CONSTRUCTION DETAILS** 

(CREEK GRADING) SCALE: 1"=10'

05120000691

BORDER LAST REVISED 7/2/2010

altars

USERNAME => fdemarco DGN FILE => ...\0512000069ga010.dgn RELATIVE BORDER SCALE IS IN INCHES

SINGLE

SINGLE 35

50 46

38

REMOVE

REMOVE

UNIT 1472

PROJECT NUMBER & PHASE

C-10



DGN FILE => ...\0512000069ga011.dgn

PROJECT NUMBER & PHASE

05120000691

BORDER LAST REVISED 7/2/2010

RELATIVE BORDER SCALE IS IN INCHES

UNIT 1472



USERNAME => fdemarco DGN FILE => ...\0512000069ga012.dgn

UNIT 1472

05120000691



USERNAME ⇒> fdemarco DGN FILE => ...\0512000069ga013.dgn

UNIT 1472

PROJECT NUMBER & PHASE

05120000691



DGN FILE => ...\0512000069ga014.dgn

RELATIVE BORDER SCALE IS IN INCHES



DGN FILE => ...\0512000069ga015.dgn

RELATIVE BORDER SCALE IS IN INCHES

05120000691

PROJECT NUMBER & PHASE

UNIT 1472





DGN FILE => ...\0512000069ga017.dgn

RELATIVE BORDER SCALE
IS IN INCHES



Dist COUNTY 05 SCr 31.9/35.7 NOTE: FOR ACCURATE RIGHT OF WAY DATA, CONTACT REGISTERED CIVIL ENGINEER DATE RIGHT OF WAY ENGINEERING AT THE DISTRICT OFFICE. XX-XX-XXPLANS APPROVAL DATE THE STATE OF CALIFORNIA OR ITS OFFICERS
OF AGENTS SHALL NOT BE RESPONSIBLE FOR
HE ACCURACY OR COMPLETENESS OF SCANNED
OPIES OF THIS PLAN SHEET. TREE INVENTORY DBH (IN) SPECIES ACTION TRUNK DEWBERRY | DRAKE HAGLAN 1060 WHITE ROCK ROAD, PINE - DEAD REMOVE RANCHO CORDOVA, CA 9567 **CYPRESS** SINGLE 15 12 REMOVE DOUBLE 50 85 CYPRESS REMOVE **CYPRESS** SINGLE 15 | 12 REMOVE R/W CYPRESS - DEAD REMOVE CYPRESS - DEAD RE