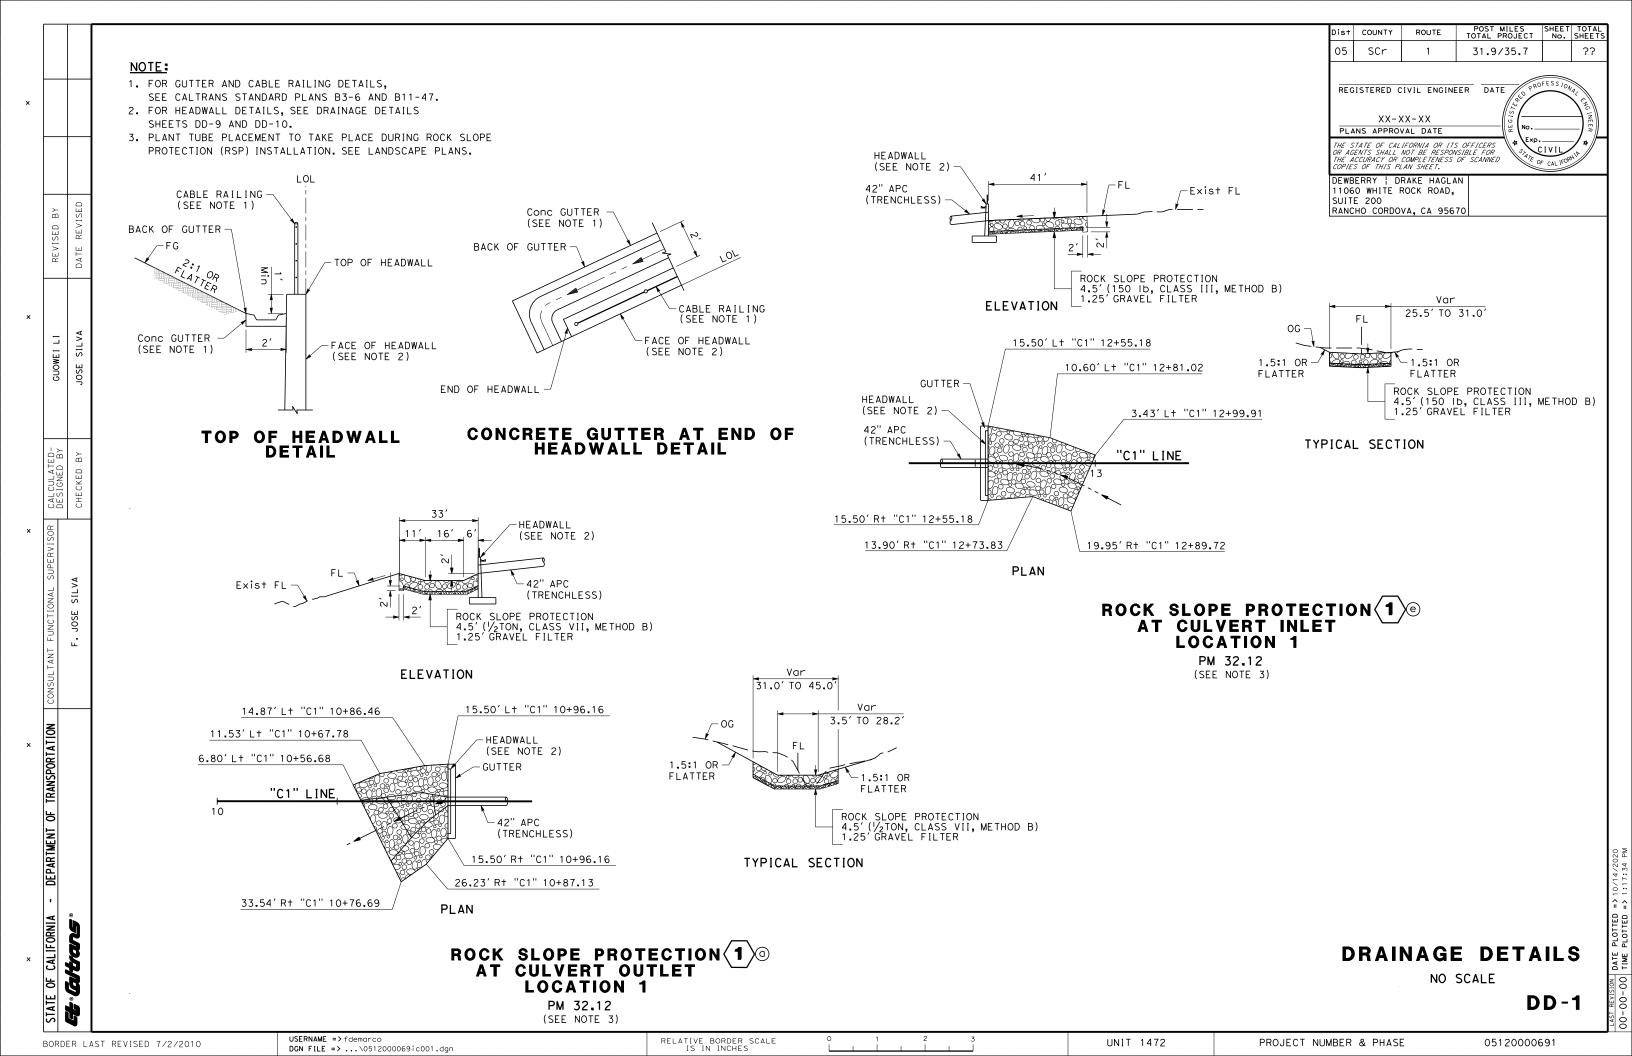

NGLE 50 28 RETAIN TOE OF FILL DOUBLE 50 22 CYPRESS 50 RETAIN 23 CYPRESS DOUBLE 60 75 RETAIN 24 **CYPRESS** DOUBLE 60 55 RETAIN SINGLE 45 20 RETAIN 25 PINE PINE - DEAD RETAIN 26 40 RETAIN 27 **CYPRESS** SINGLE 16 DEPARTMENT OF TRANSPORTATION 28 **CYPRESS** SINGLE 40 23 RETAIN 47 29 **CYPRESS** SINGLE 40 RETAIN SINGLE 25 RETAIN 30 CYPRESS R/W SINGLE 45 | 33 RETAIN 31 **CYPRESS** 32 **CYPRESS** TRIPLE 50 78 RETAIN CYPRESS SINGLE 40 | 38 RETAIN 33 35 34 CYPRESS SINGLE 18 RETAIN 35 **CYPRESS** SINGLE 25 18 RETAIN 35 33 36 **CYPRESS** SINGLE RETAIN CALIFORNIA **Gitrans LOCATION 4 CONTOUR GRADING** PM 35.49 능 SCALE: 1"=20' G-4 USERNAME => fdemarco RELATIVE BORDER SCALE
IS IN INCHES UNIT 1472 PROJECT NUMBER & PHASE 05120000691 BORDER LAST REVISED 7/2/2010

DGN FILE => ...\0512000069ha004.dgn











REVISED

SILVA

SILVA

DEPARTMENT OF TRANSPORTATION

CAL IFORNIA

능

**Gltans** 

BORDER LAST REVISED 7/2/2010



ROCK SLOPE PROTECTION 2 OO AT CULVERT OUTLET **LOCATION 2** PM 33.90

**ELEVATION** 

(SEE NOTE 3)

ROCK SLOPE PROTECTION 2 ®
AT CULVERT INLET **LOCATION 2** PM 33.90

(SEE NOTE 3)

15.68' R+ "C2" 12+68.99

ROCK SLOPE PROTECTION
4.5'(150 lb, CLASS III, METHOD B)
1.25'GRAVEL FILTER

15.50' R+ "C2" 12+64.26

HEADWALL

42" APC (TRENCHLESS)

(SEE NOTE 2)

PLAN

FL

ELEVATION

DRAINAGE DETAILS

NO SCALE

**DD-2** 

USERNAME => fdemarco DGN FILE => ...\0512000069ic002.dgn

UNIT 1472

PROJECT NUMBER & PHASE



USERNAME => fdemarco DGN FILE => ...\0512000069ic003.dgn

??

BORDER LAST REVISED 7/2/2010

UNIT 1472

PROJECT NUMBER & PHASE



#### TYPICAL SECTION

REVISED

SILVA

JOSE