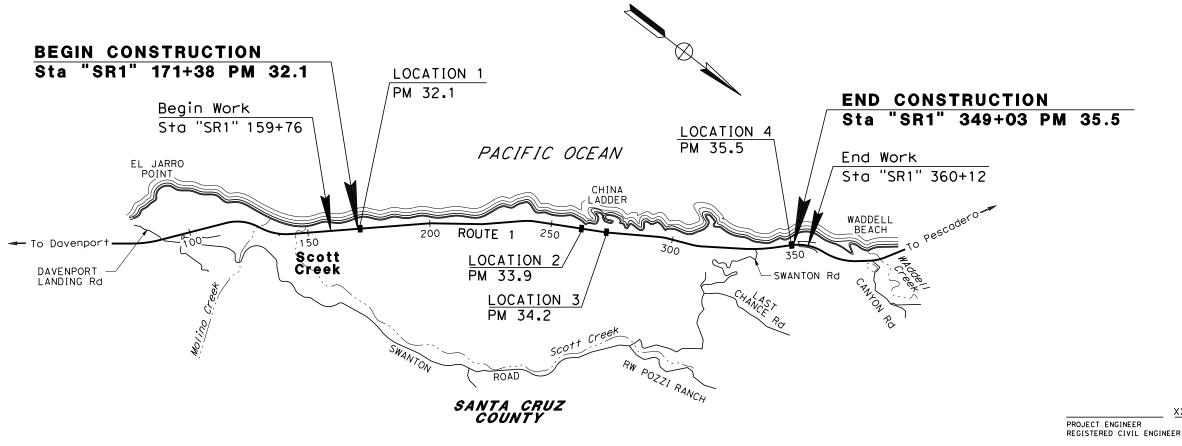

TO IMPACT ON STATE FACILITIES AND CONFORMANCE WITH PROS AND PRACTICES AND THAT TECHNICAL OVERSIGHT WAS

IN SANTA CRUZ COUNTY **NEAR DAVENPORT AT VARIOUS LOCATIONS** 0.3 MILE NORTH OF SCOTT CREEK TO 0.4 MILE NORTH OF SWANTON ROAD