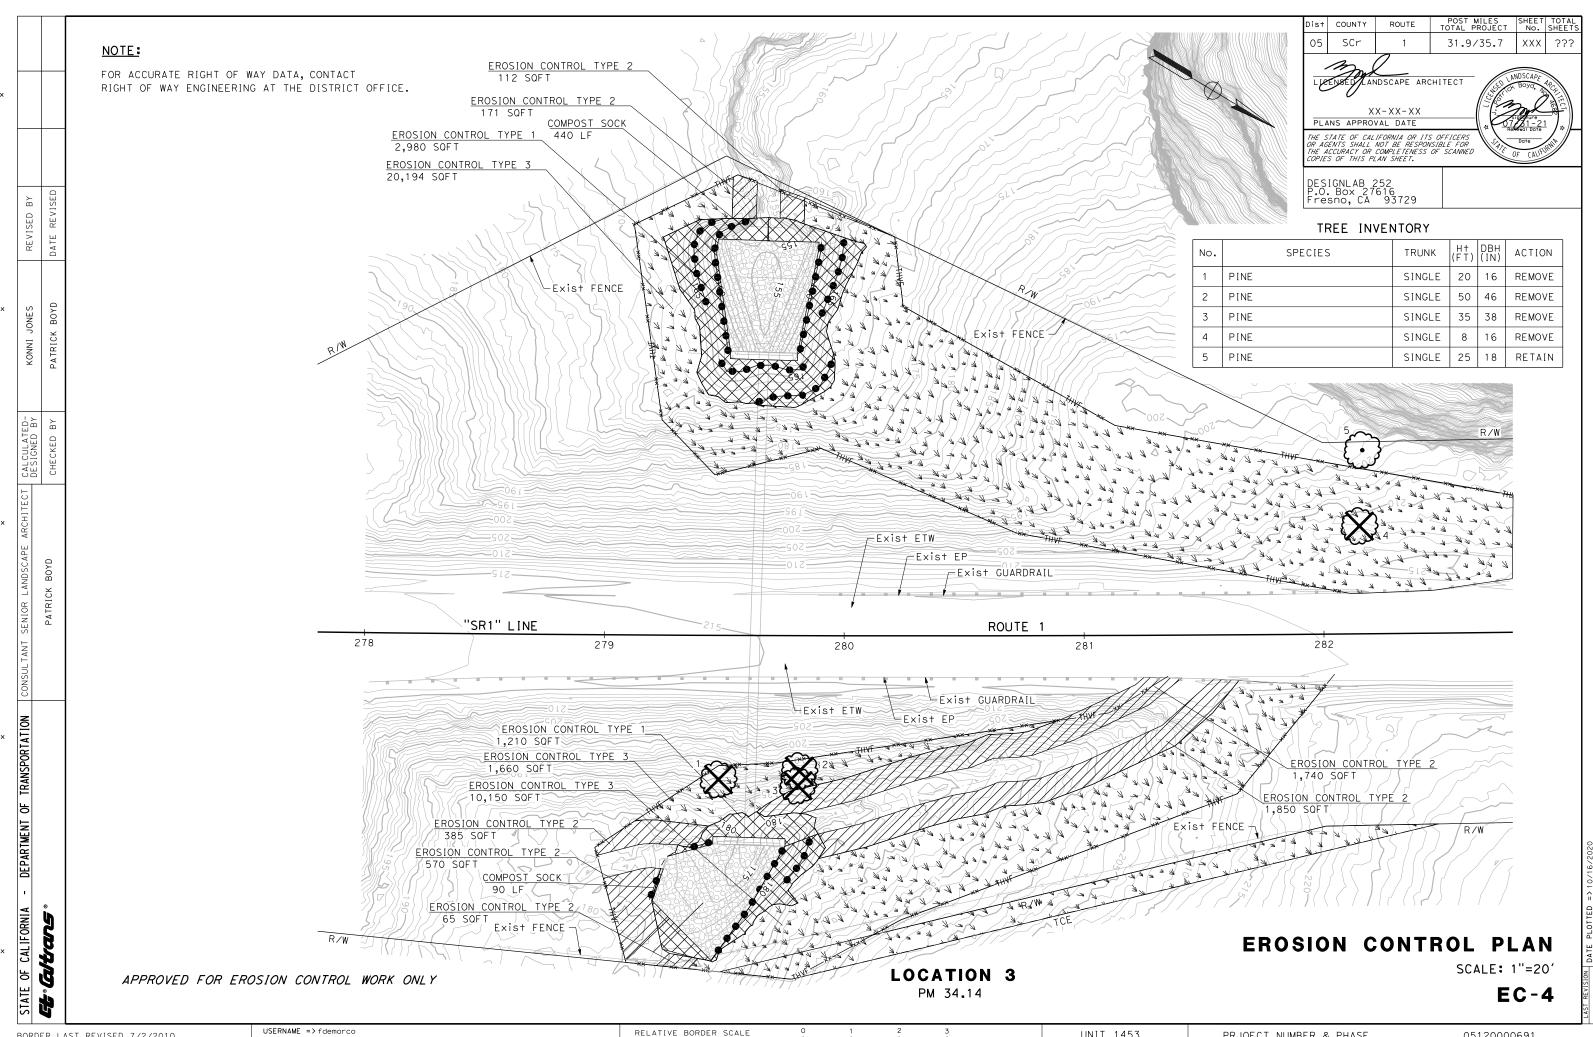

TO IMPACT ON STATE FACILITIES AND CONFORMANCE WITH PROS AND PRACTICES AND THAT TECHNICAL OVERSIGHT WAS

IN SANTA CRUZ COUNTY **NEAR DAVENPORT AT VARIOUS LOCATIONS** 0.3 MILE NORTH OF SCOTT CREEK TO 0.4 MILE NORTH OF SWANTON ROAD