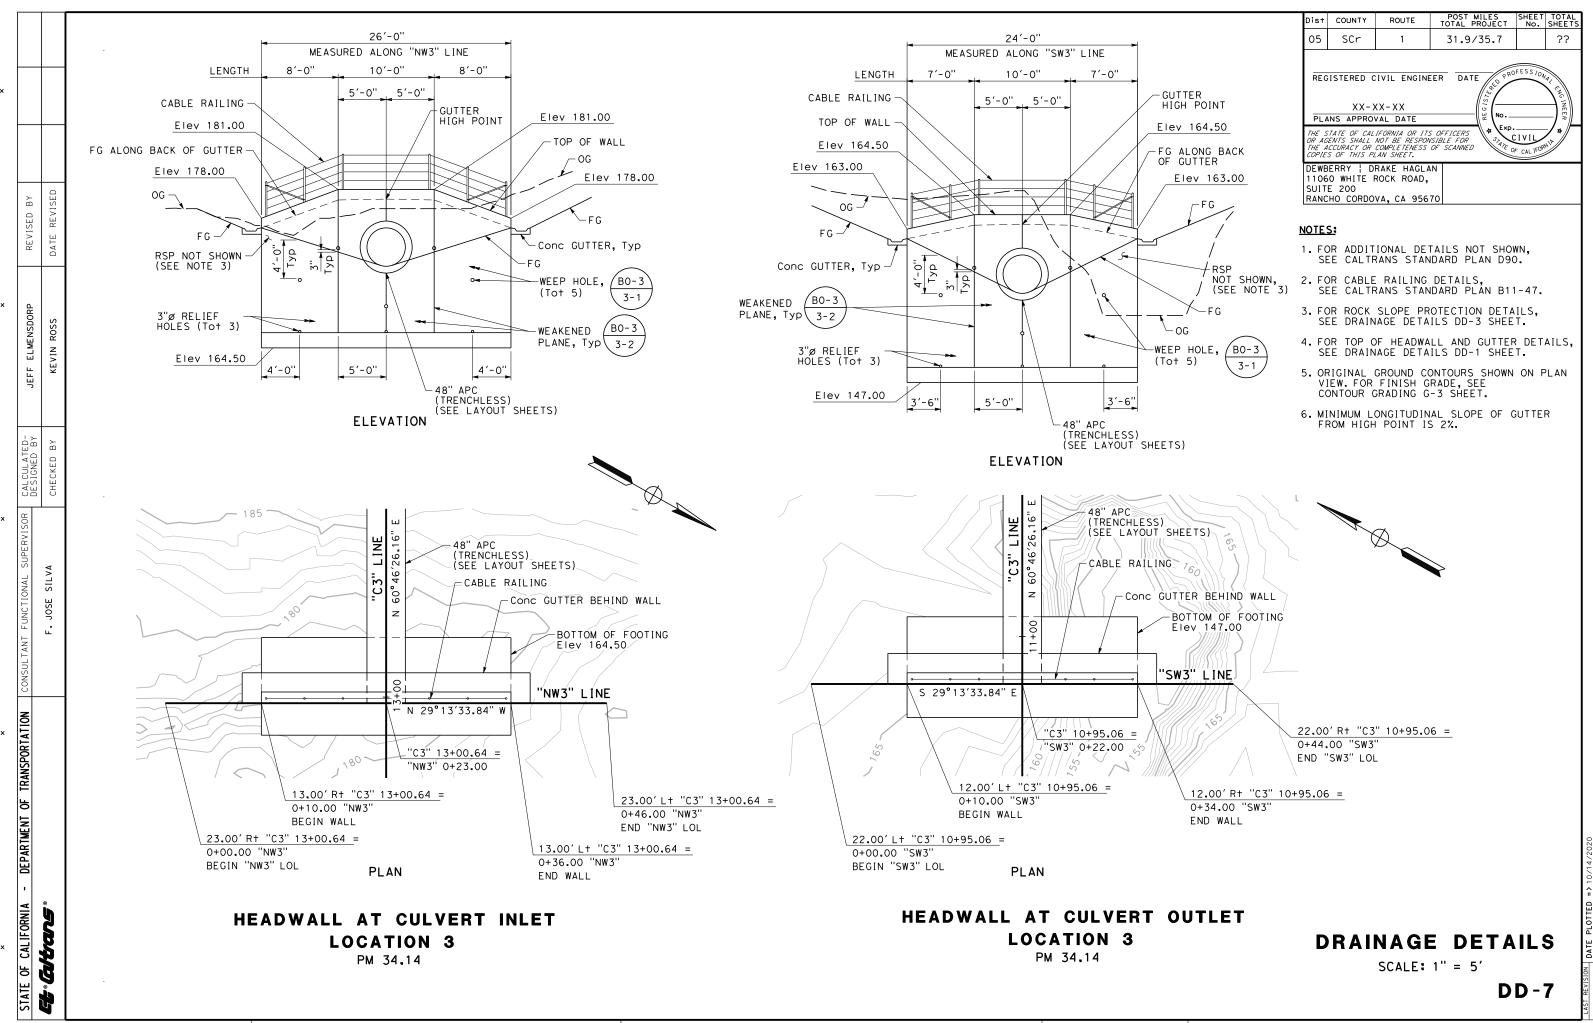

TO IMPACT ON STATE FACILITIES AND CONFORMANCE WITH PROS AND PRACTICES AND THAT TECHNICAL OVERSIGHT WAS

IN SANTA CRUZ COUNTY **NEAR DAVENPORT AT VARIOUS LOCATIONS** 0.3 MILE NORTH OF SCOTT CREEK TO 0.4 MILE NORTH OF SWANTON ROAD