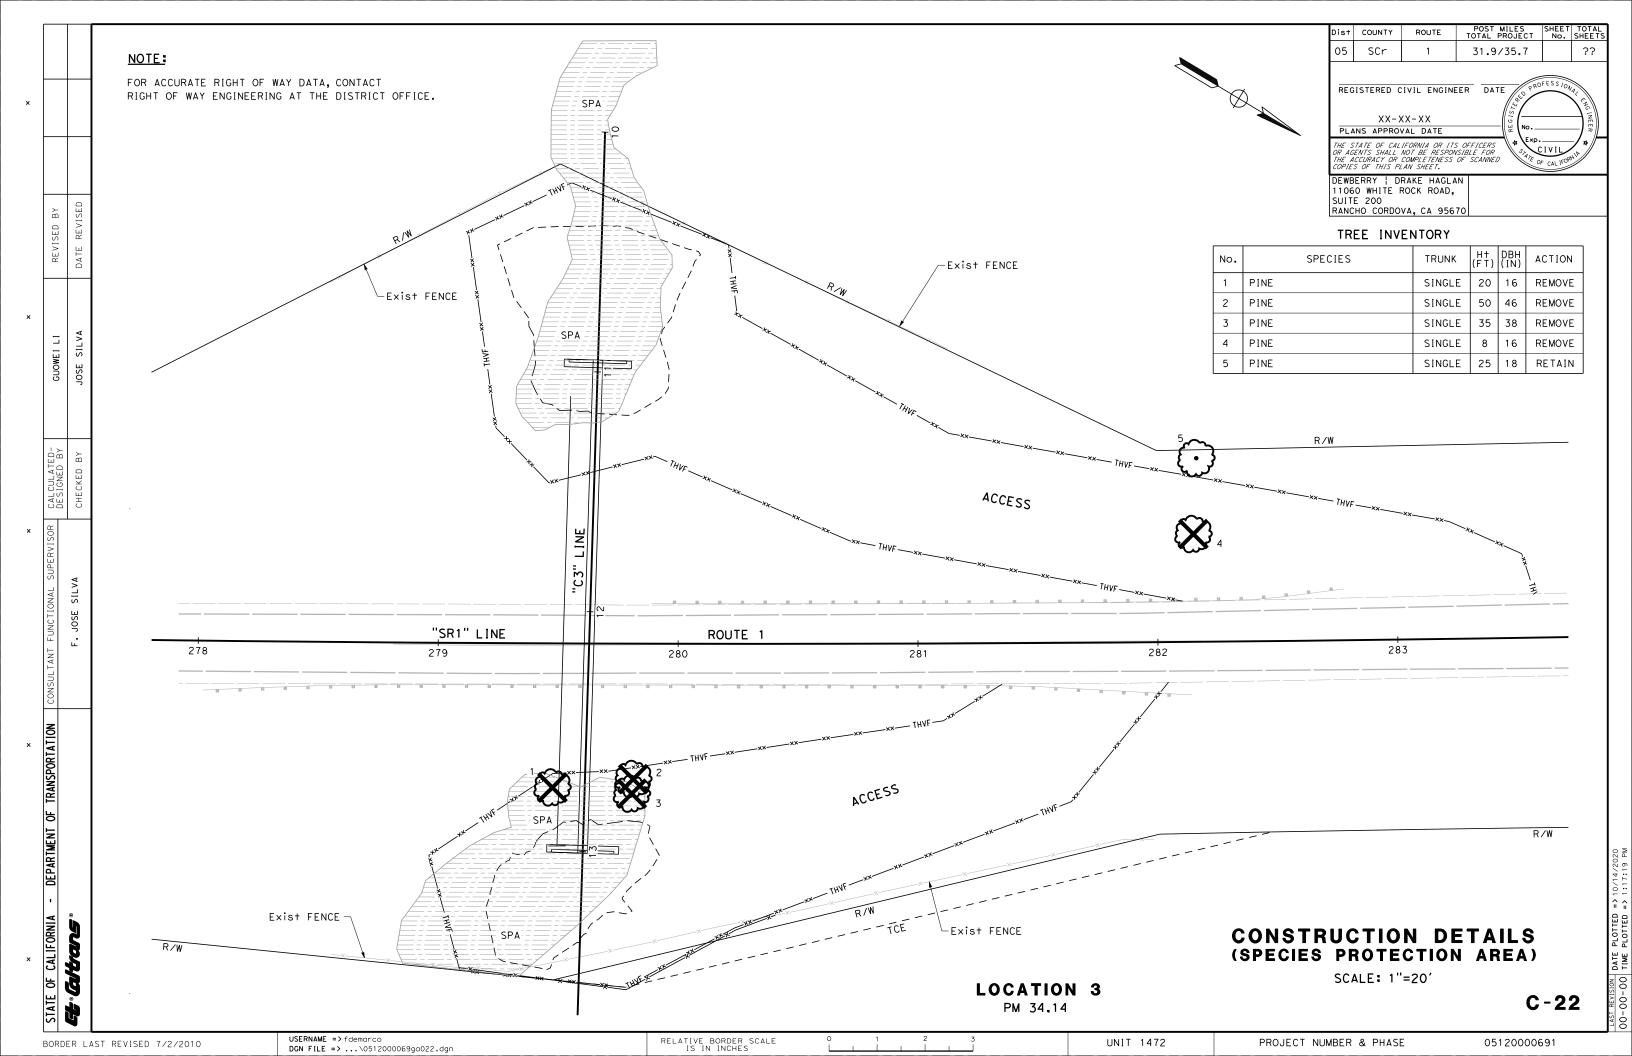

TO IMPACT ON STATE FACILITIES AND CONFORMANCE WITH PROS AND PRACTICES AND THAT TECHNICAL OVERSIGHT WAS

IN SANTA CRUZ COUNTY **NEAR DAVENPORT AT VARIOUS LOCATIONS** 0.3 MILE NORTH OF SCOTT CREEK TO 0.4 MILE NORTH OF SWANTON ROAD