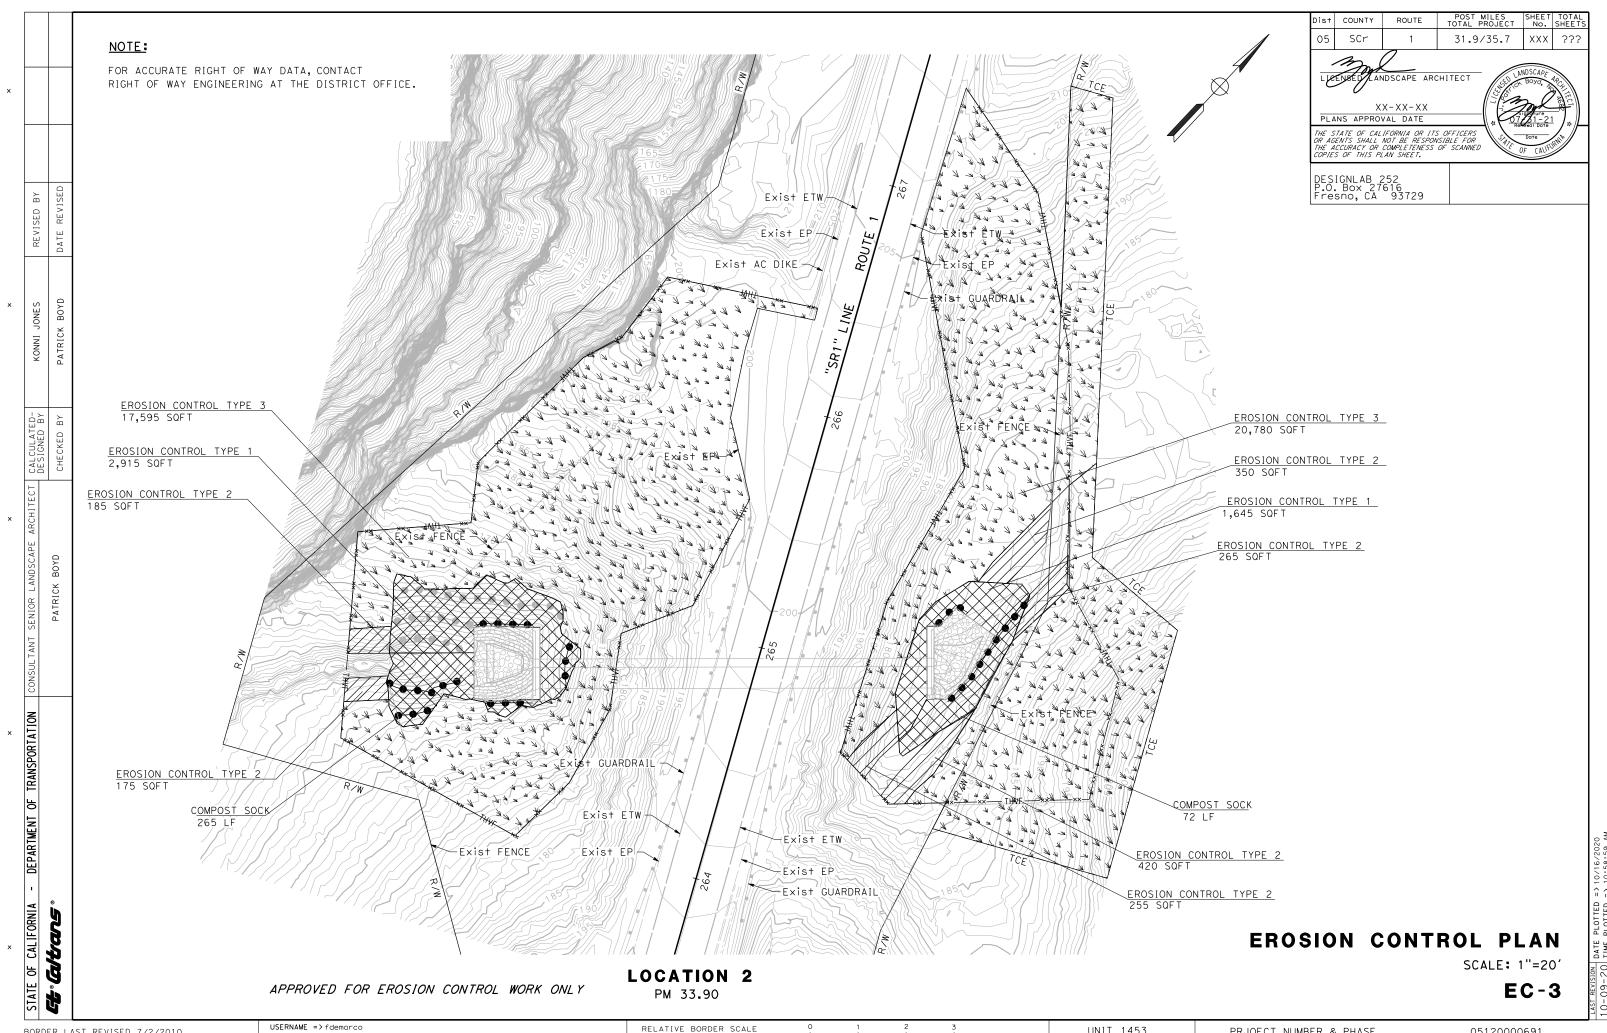

| TACKIFIER   | PSYLLIUM | 150 LB/ACRE   |       |

#### COMPOST SOCK

| SEQUENCE                    | ITEM         | MATERIAL                              | MATERIAL<br>TYPE |
|-----------------------------|--------------|---------------------------------------|------------------|
| INSTALL BEFORE<br>EC TYPE 1 | COMPOST SOCK | COMPOST FILLED<br>BIODEGRADEABLE TUBE | 8" Dia           |

**EROSION CONTROL LEGEND** 

ECL-1

ALL SEED TYPES TO BE PRODUCED IN THE STATE OF CALIFORNIA

USERNAME => fdemarco BORDER LAST REVISED 7/2/2010 DGN FILE => ...\0512000069+c001\_95.dgn

UNIT 1453

PRJOECT NUMBER & PHASE



BORDER LAST REVISED 7/2/2010

USERNAME => fdemarco
DGN FILE => ...\05120000691e001\_95.dgn

RELATIVE BORDER SCALE
IS IN INCHES

UNIT 1453

PRIOECT NUMBER & PHASE
05120000691





BORDER LAST REVISED 7/2/2010 DGN FILE => ...\0512000069+e003\_95.dgn RELATIVE BORDER SCALE IS IN INCHES

UNIT 1453

PRJOECT NUMBER & PHASE



RELATIVE BORDER SCALE IS IN INCHES 05120000691 UNIT 1453 PRJOECT NUMBER & PHASE BORDER LAST REVISED 7/2/2010 DGN FILE => ...\0512000069+e004\_95.dgn



05120000691

UNIT 1453

PRJOECT NUMBER & PHASE

31.9/35.7 XXX

ANDSCAPE ARCHITECT

| No. | SPECIES              | TRUNK  | H+<br>(FT) | DBH<br>(IN) | ACTION |
|-----|----------------------|--------|------------|-------------|--------|
| 1   | PINE - DEAD          | -      | -          | -           | REMOVE |
| 2   | CYPRESS              | SINGLE | 15         | 12          | REMOVE |
| 3   | CYPRESS              | DOUBLE | 50         | 85          | REMOVE |
| 4   | CYPRESS              | SINGLE | 1