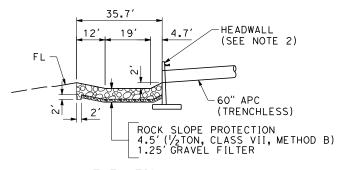

7/2/2010



ROCK SLOPE PROTECTION 2 OO AT CULVERT OUTLET **LOCATION 2** PM 33.90

**ELEVATION** 

(SEE NOTE 3)

ROCK SLOPE PROTECTION 2 ®
AT CULVERT INLET **LOCATION 2** PM 33.90

(SEE NOTE 3)

15.68' R+ "C2" 12+68.99

ROCK SLOPE PROTECTION
4.5'(150 lb, CLASS III, METHOD B)
1.25'GRAVEL FILTER

15.50' R+ "C2" 12+64.26

HEADWALL

42" APC (TRENCHLESS)

(SEE NOTE 2)

PLAN

FL

ELEVATION

DRAINAGE DETAILS

NO SCALE

**DD-2** 

USERNAME => fdemarco DGN FILE => ...\0512000069ic002.dgn

UNIT 1472

PROJECT NUMBER & PHASE



USERNAME => fdemarco DGN FILE => ...\0512000069ic003.dgn

??

BORDER LAST REVISED 7/2/2010

UNIT 1472

PROJECT NUMBER & PHASE



#### TYPICAL SECTION

REVISED

SILVA

JOSE

SILVA

DEPARTMENT OF TRANSPORTATION

CAL IFORNIA

뇽

**Gittans** 

BORDER LAST REVISED 7/2/2010



PLAN



**ELEVATION** 

# ROCK SLOPE PROTECTION 4 ® AT CULVERT OUTLET **LOCATION 4**

PM 35.49 (SEE NOTE 3)







ELEVATION

# ROCK SLOPE PROTECTION 4 ® AT CULVERT INLET **LOCATION 4**

PM 35.49 (SEE NOTE 3)

### DRAINAGE DETAILS

NO SCALE

**DD-4** 

USERNAME => fdemarco DGN FILE => ...\0512000069ic004.dgn RELATIVE BORDER SCALE IS IN INCHES

UNIT 1472

PROJECT NUMBER & PHASE





USERNAME => fdemarco BORDER LAST REVISED 7/2/2010

RELATIVE BORDER SCALE
IS IN INCHES

UNIT 1472

05120000691

DGN FILE => ...\0512000069ic006.dgr

PROJECT NUMBER & PHASE



USERNAME => fdemarco DGN FILE => ...\0512000069ic007.dgn RELATIVE BORDER SCALE
IS IN INCHES

UNIT 1472

PROJECT NUMBER & PHASE



USERNAME =>fdemarco
DGN FILE => ...\0512000069ic008.dgn

RELATIVE BORDER SCALE
0 1 2 3
UNIT 1472
PROJECT NUMBER & PHA