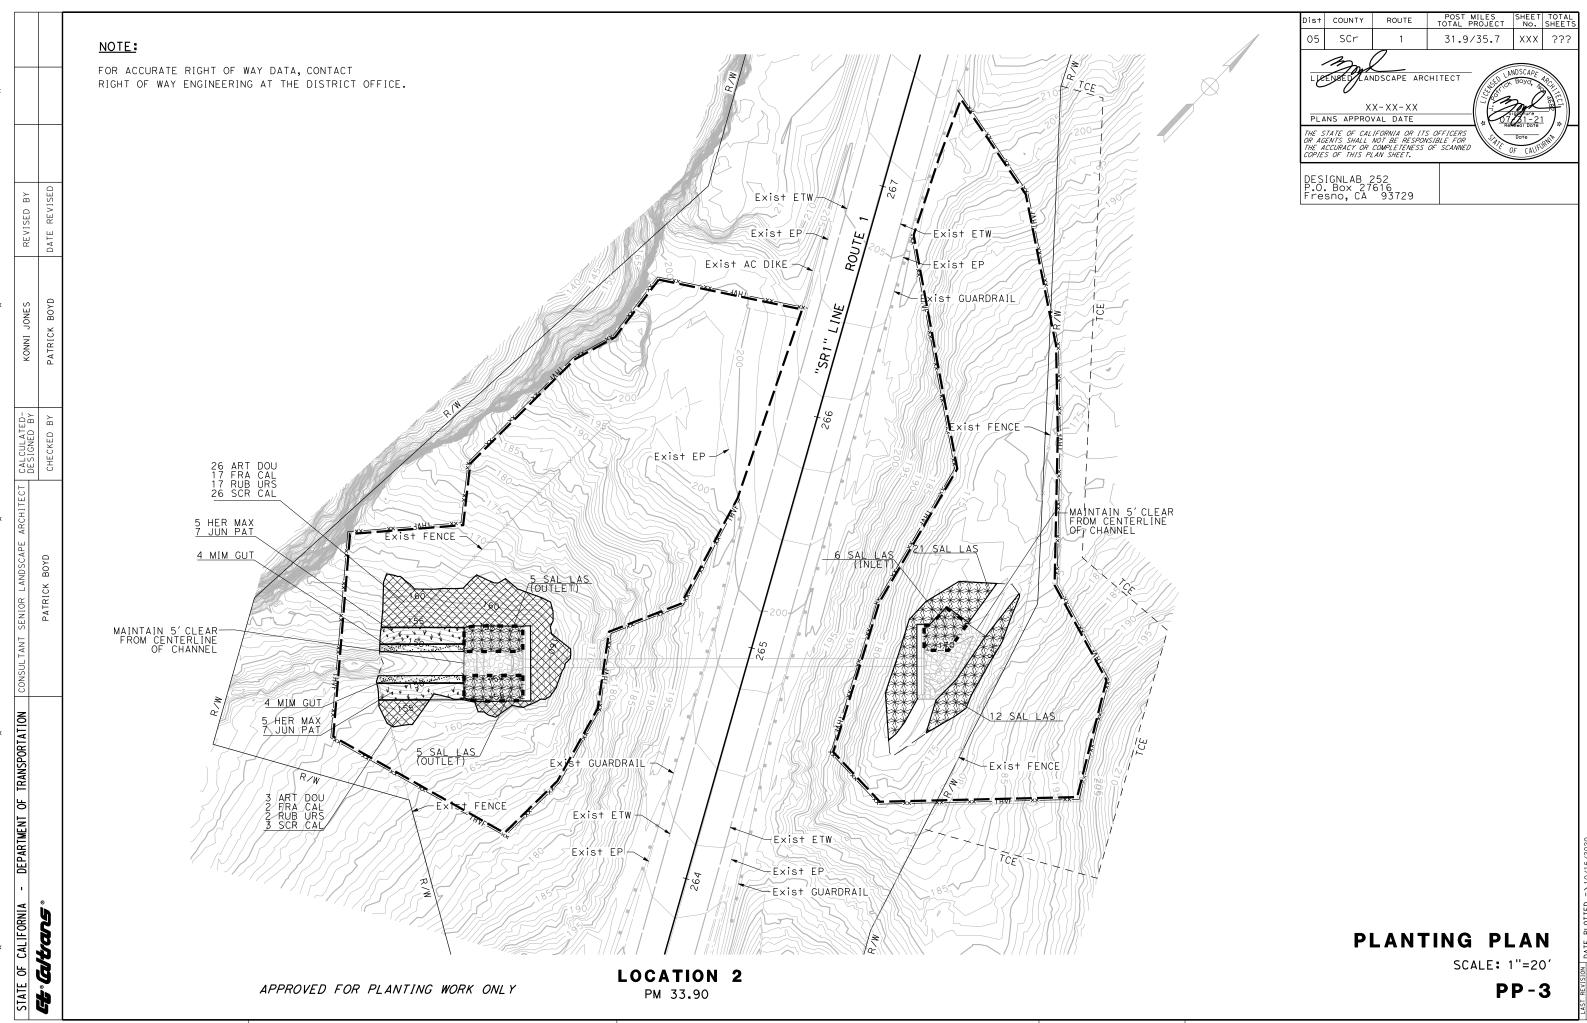

TO IMPACT ON STATE FACILITIES AND CONFORMANCE WITH PROS AND PRACTICES AND THAT TECHNICAL OVERSIGHT WAS

IN SANTA CRUZ COUNTY **NEAR DAVENPORT AT VARIOUS LOCATIONS** 0.3 MILE NORTH OF SCOTT CREEK TO 0.4 MILE NORTH OF SWANTON ROAD