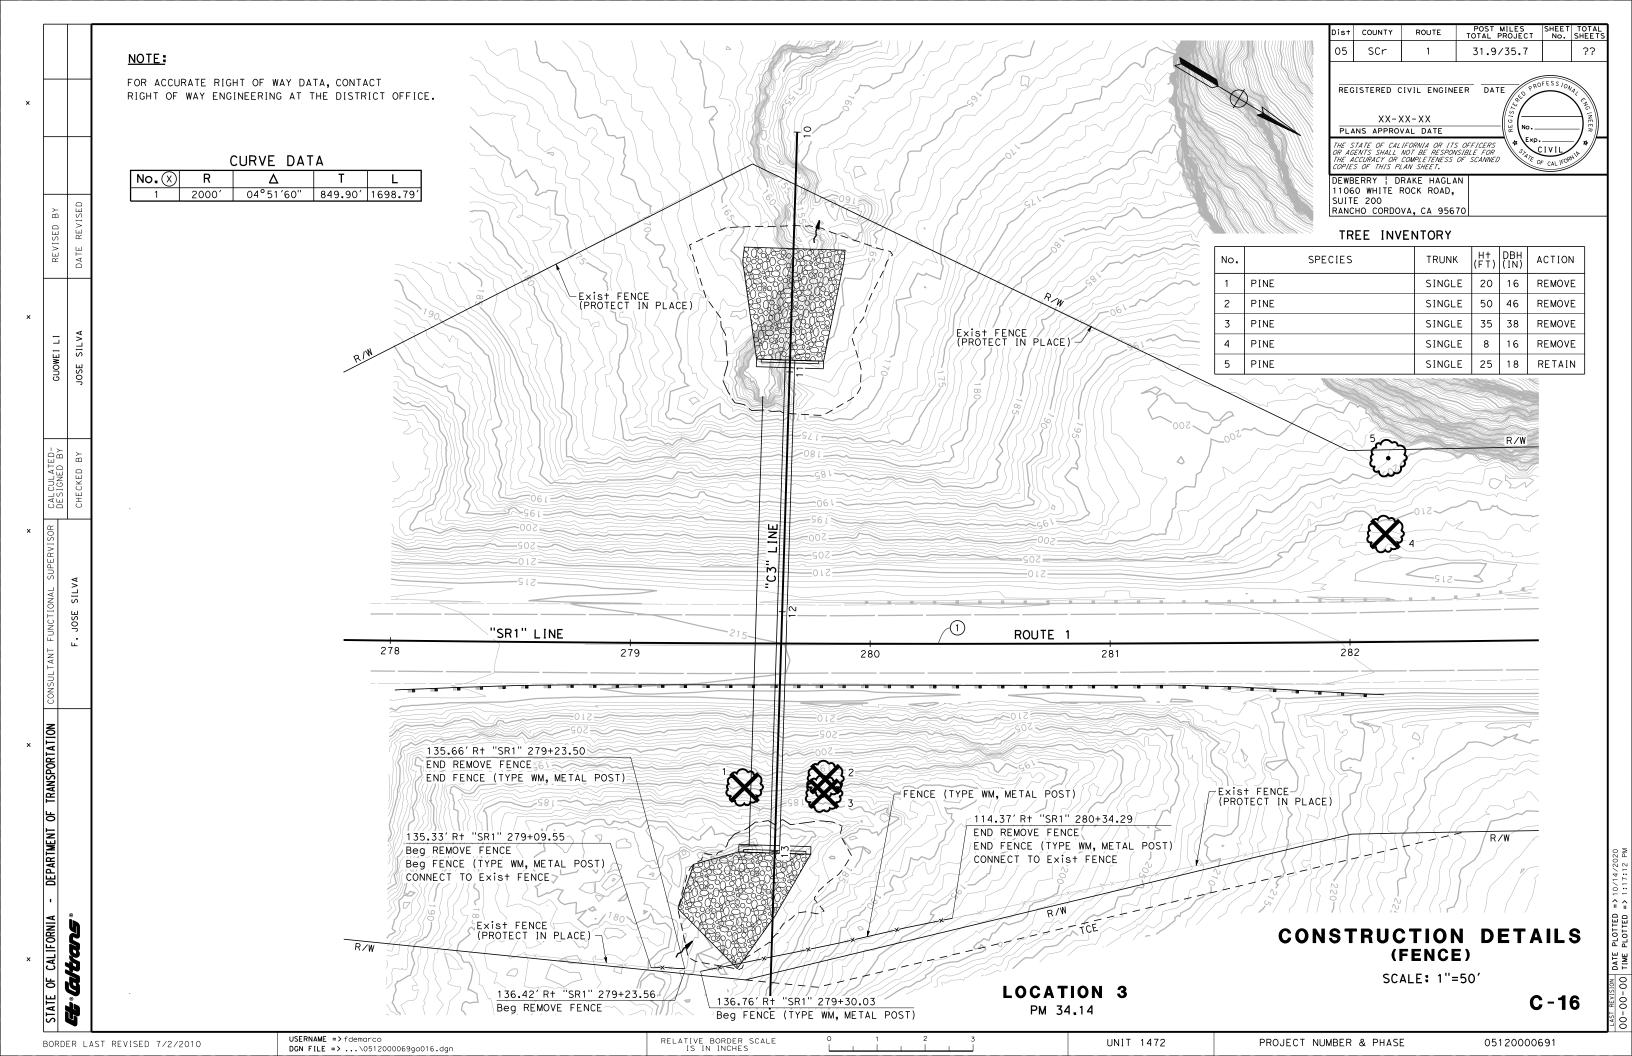

K GRADING) SCALE: 1"=10'

05120000691

BORDER LAST REVISED 7/2/2010

altars

USERNAME => fdemarco DGN FILE => ...\0512000069ga010.dgn RELATIVE BORDER SCALE IS IN INCHES

SINGLE

SINGLE 35

50 46

38

REMOVE

REMOVE

UNIT 1472

PROJECT NUMBER & PHASE

C-10



DGN FILE => ...\0512000069ga011.dgn

PROJECT NUMBER & PHASE

05120000691

BORDER LAST REVISED 7/2/2010

RELATIVE BORDER SCALE IS IN INCHES

UNIT 1472



USERNAME => fdemarco DGN FILE => ...\0512000069ga012.dgn

UNIT 1472

05120000691



USERNAME ⇒> fdemarco DGN FILE => ...\0512000069ga013.dgn

UNIT 1472

PROJECT NUMBER & PHASE

05120000691



DGN FILE => ...\0512000069ga014.dgn

RELATIVE BORDER SCALE IS IN INCHES



DGN FILE => ...\0512000069ga015.dgn

RELATIVE BORDER SCALE IS IN INCHES

05120000691

PROJECT NUMBER & PHASE

UNIT 1472





DGN FILE => ...\0512000069ga017.dgn

RELATIVE BORDER SCALE
IS IN INCHES



Dist COUNTY 05 SCr 31.9/35.7 NOTE: FOR ACCURATE RIGHT OF WAY DATA, CONTACT REGISTERED CIVIL ENGINEER DATE RIGHT OF WAY ENGINEERING AT THE DISTRICT OFFICE. XX-XX-XXPLANS APPROVAL DATE THE STATE OF CALIFORNIA OR ITS OFFICERS
OF AGENTS SHALL NOT BE RESPONSIBLE FOR
HE ACCURACY OR COMPLETENESS OF SCANNED
OPIES OF THIS PLAN SHEET. TREE INVENTORY DBH (IN) SPECIES ACTION TRUNK DEWBERRY | DRAKE HAGLAN 1060 WHITE ROCK ROAD, PINE - DEAD REMOVE RANCHO CORDOVA, CA 9567 **CYPRESS** SINGLE 15 12 REMOVE DOUBLE 50 85 CYPRESS REMOVE **CYPRESS** SINGLE 15 | 12 REMOVE R/W CYPRESS - DEAD REMOVE CYPRESS - DEAD REMOVE PINE - DEAD REMOVE SILVA PROTECT IN PLACE PINE - DEAD REMOVE PROTECT IN PLACE CYPRESS - DEAD REMOVE JOSE 55 | 56 10 **