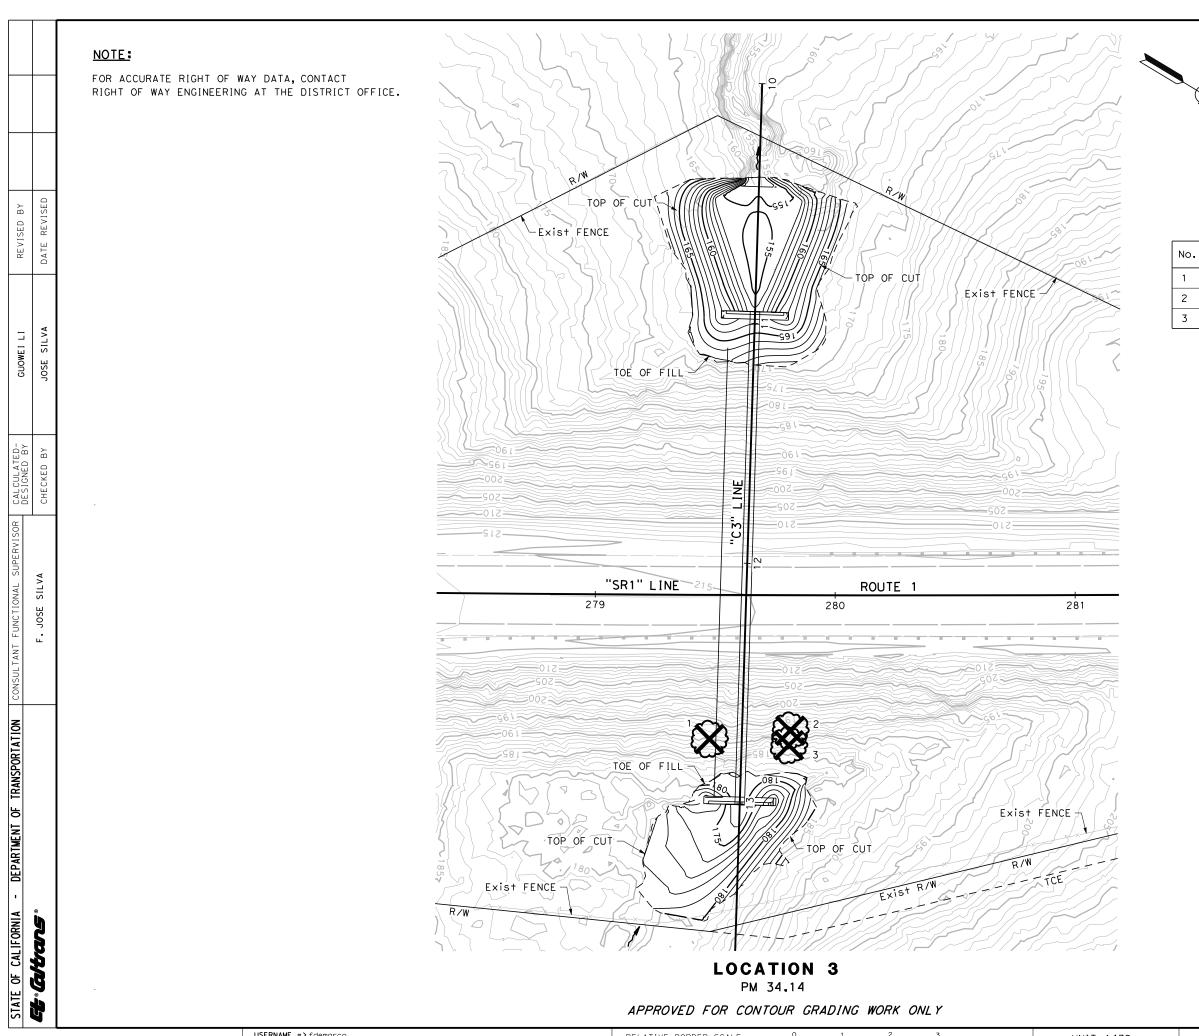

TO IMPACT ON STATE FACILITIES AND CONFORMANCE WITH PROS AND PRACTICES AND THAT TECHNICAL OVERSIGHT WAS

IN SANTA CRUZ COUNTY **NEAR DAVENPORT AT VARIOUS LOCATIONS** 0.3 MILE NORTH OF SCOTT CREEK TO 0.4 MILE NORTH OF SWANTON ROAD