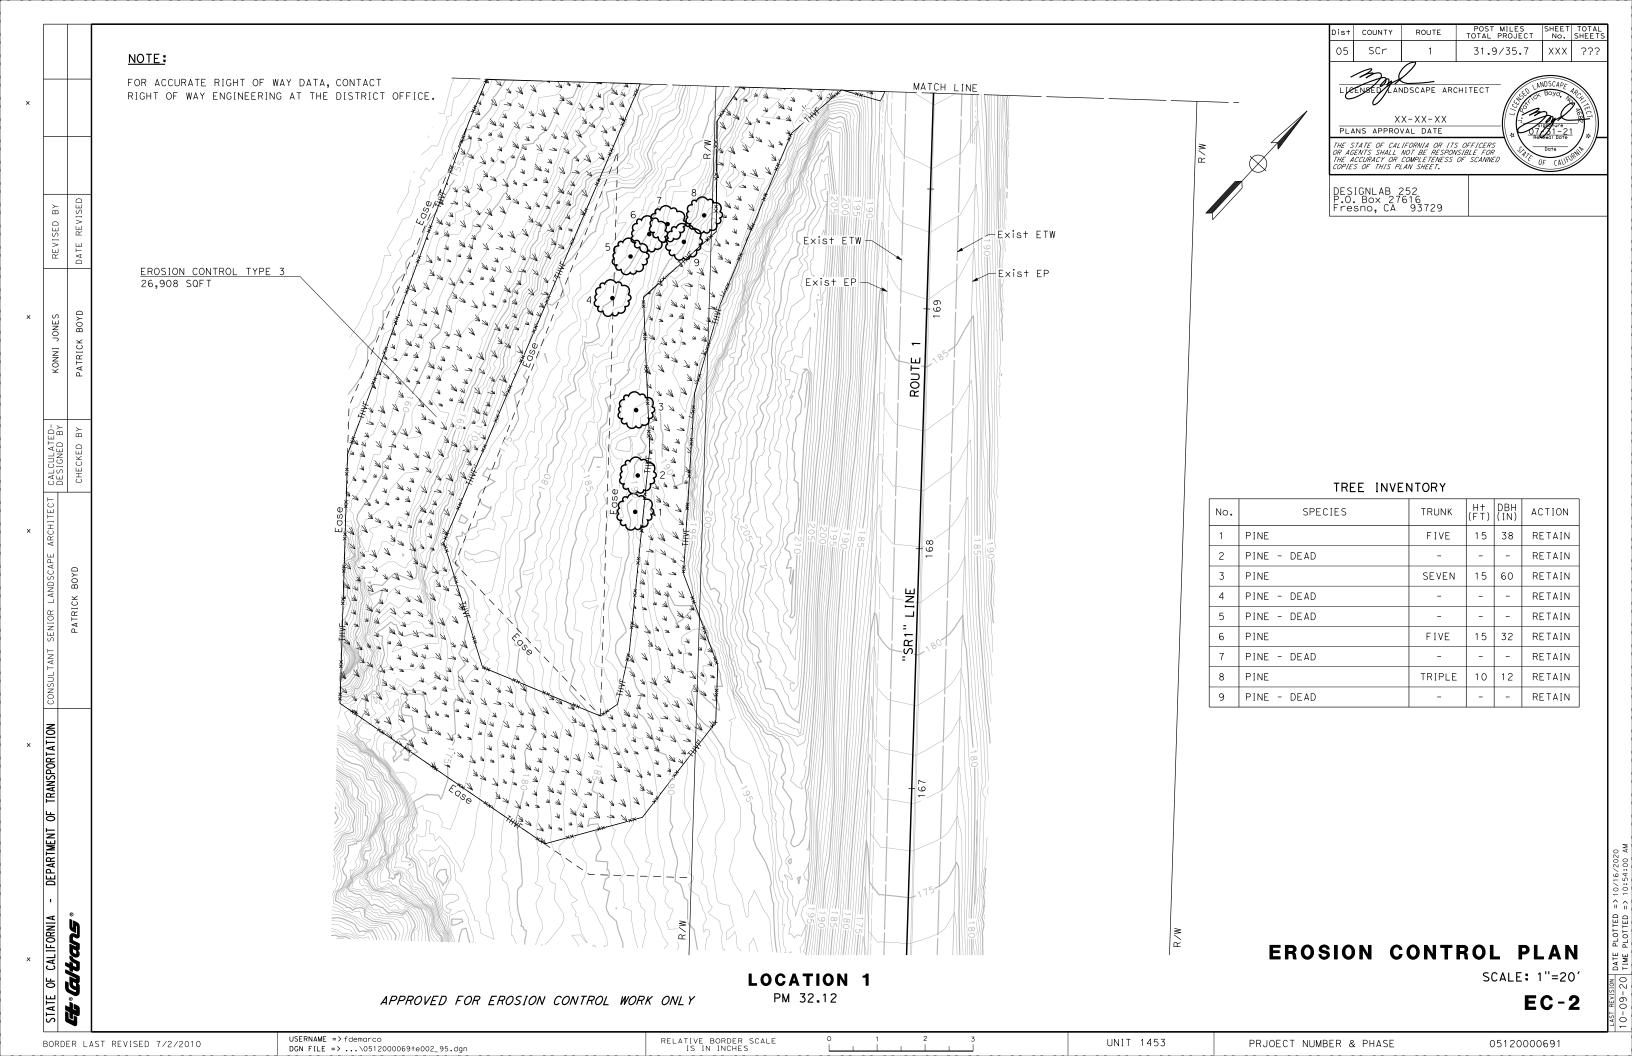

|           | TACKIFIER   | PSYLLIUM | 150 LB/ACRE   |       |

#### COMPOST SOCK

| SEQUENCE                    | ITEM         | MATERIAL                              | MATERIAL<br>TYPE |
|-----------------------------|--------------|---------------------------------------|------------------|
| INSTALL BEFORE<br>EC TYPE 1 | COMPOST SOCK | COMPOST FILLED<br>BIODEGRADEABLE TUBE | 8" Dia           |

**EROSION CONTROL LEGEND** 

ECL-1

ALL SEED TYPES TO BE PRODUCED IN THE STATE OF CALIFORNIA

USERNAME => fdemarco BORDER LAST REVISED 7/2/2010 DGN FILE => ...\0512000069+c001\_95.dgn

UNIT 1453

PRJOECT NUMBER & PHASE



BORDER LAST REVISED 7/2/2010

USERNAME => fdemarco
DGN FILE => ...\05120000691e001\_95.dgn

RELATIVE BORDER SCALE
IS IN INCHES

UNIT 1453

PRIOECT NUMBER & PHASE
05120000691





BORDER LAST REVISED 7/2/2010 DGN FILE => ...\0512000069+e003\_95.dgn RELATIVE BORDER SCALE IS IN INCHES

UNIT 1453

PRJOECT NUMBER & PHASE



RELATIVE BORDER SCALE IS IN INCHES 05120000691 UNIT 1453 PRJOECT NUMBER & PHASE BORDER LAST REVISED 7/2/2010 DGN FILE => ...\0512000069+e004\_95.dgn



05120000691

UNIT 1453

PRJOECT NUMBER & PHASE

31.9/35.7 XXX

ANDSCAPE ARCHITECT

| No. | SPECIES              | TRUNK  | H+<br>(FT) | DBH<br>(IN) | ACTION |
|-----|----------------------|--------|------------|-------------|--------|
| 1   | PINE - DEAD          | -      | -          | -           | REMOVE |
| 2   | CYPRESS              | SINGLE | 15         | 12          | REMOVE |
| 3   | CYPRESS              | DOUBLE | 50         | 85          | REMOVE |
| 4   | CYPRESS              | SINGLE |