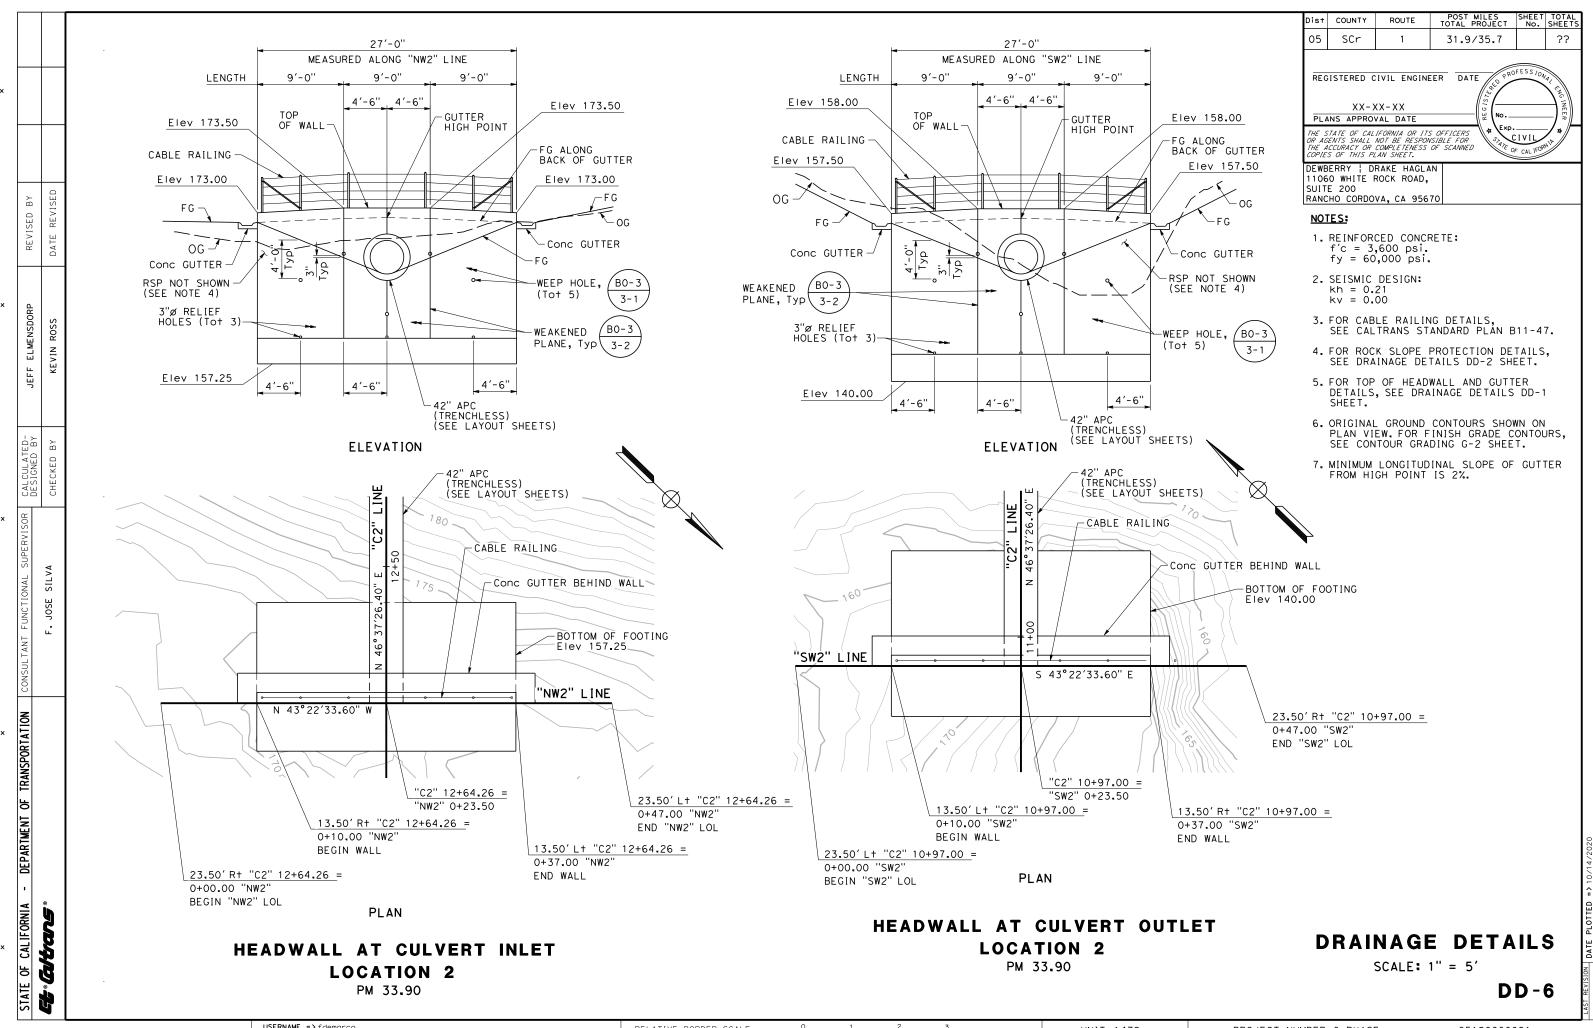

TO IMPACT ON STATE FACILITIES AND CONFORMANCE WITH PROS AND PRACTICES AND THAT TECHNICAL OVERSIGHT WAS

IN SANTA CRUZ COUNTY **NEAR DAVENPORT AT VARIOUS LOCATIONS** 0.3 MILE NORTH OF SCOTT CREEK TO 0.4 MILE NORTH OF SWANTON ROAD