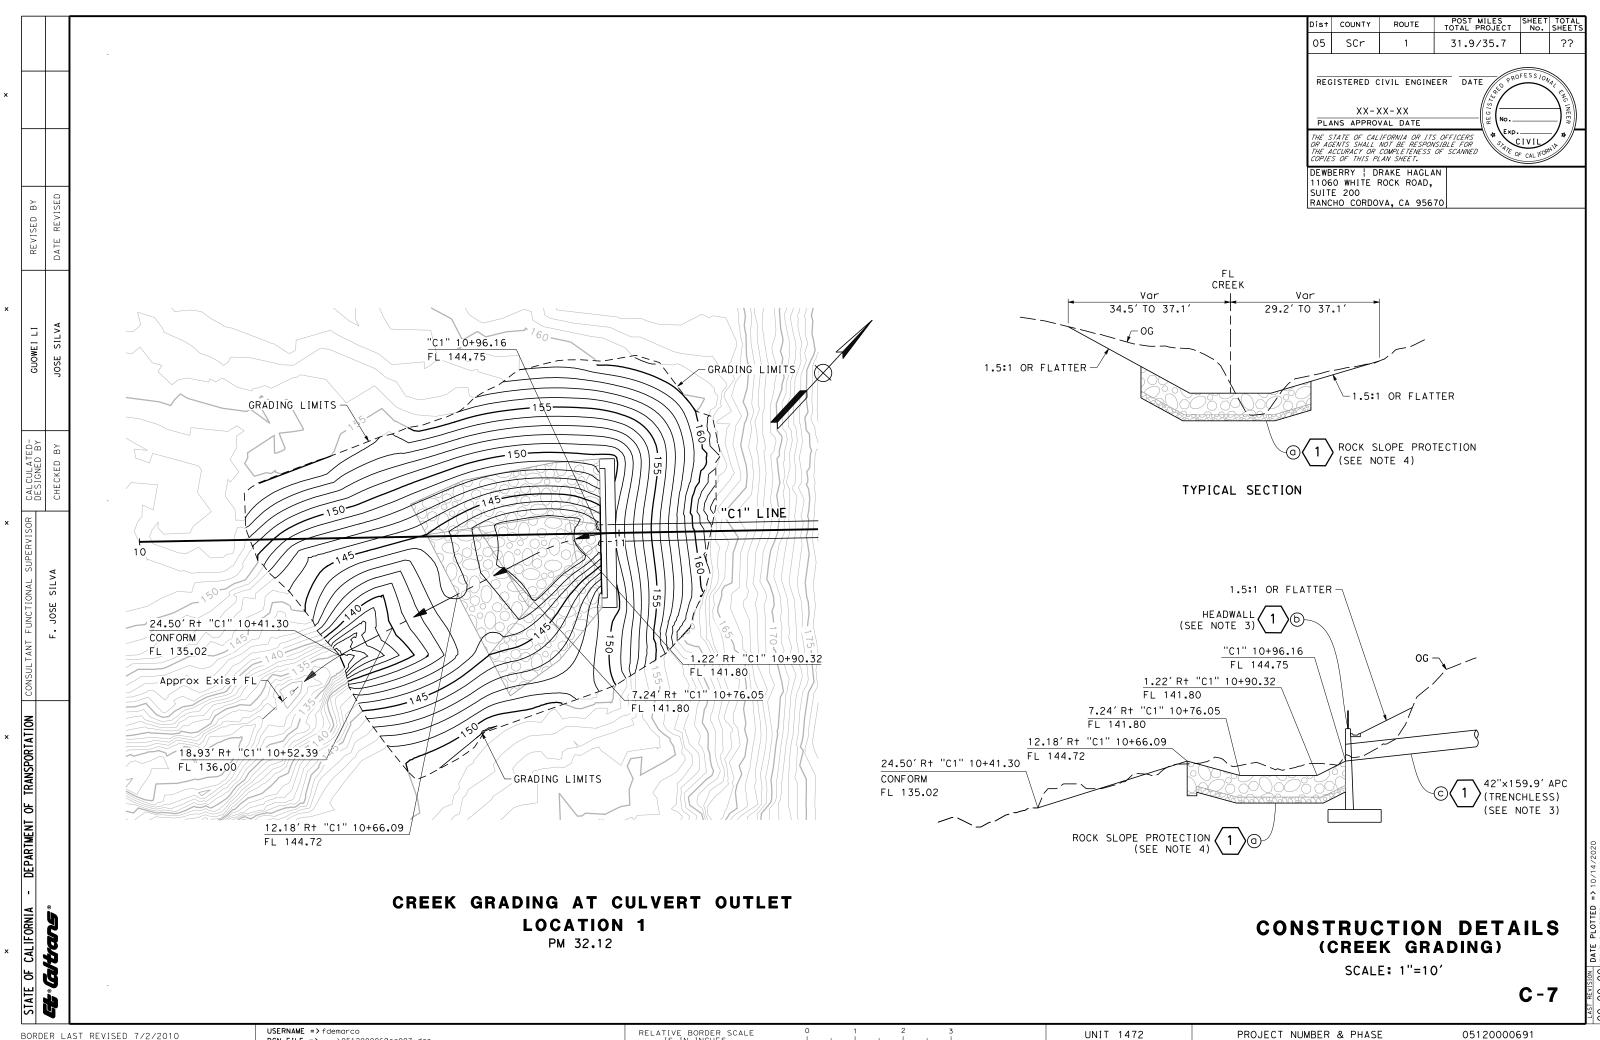

TO IMPACT ON STATE FACILITIES AND CONFORMANCE WITH PROS AND PRACTICES AND THAT TECHNICAL OVERSIGHT WAS

IN SANTA CRUZ COUNTY **NEAR DAVENPORT AT VARIOUS LOCATIONS** 0.3 MILE NORTH OF SCOTT CREEK TO 0.4 MILE NORTH OF SWANTON ROAD