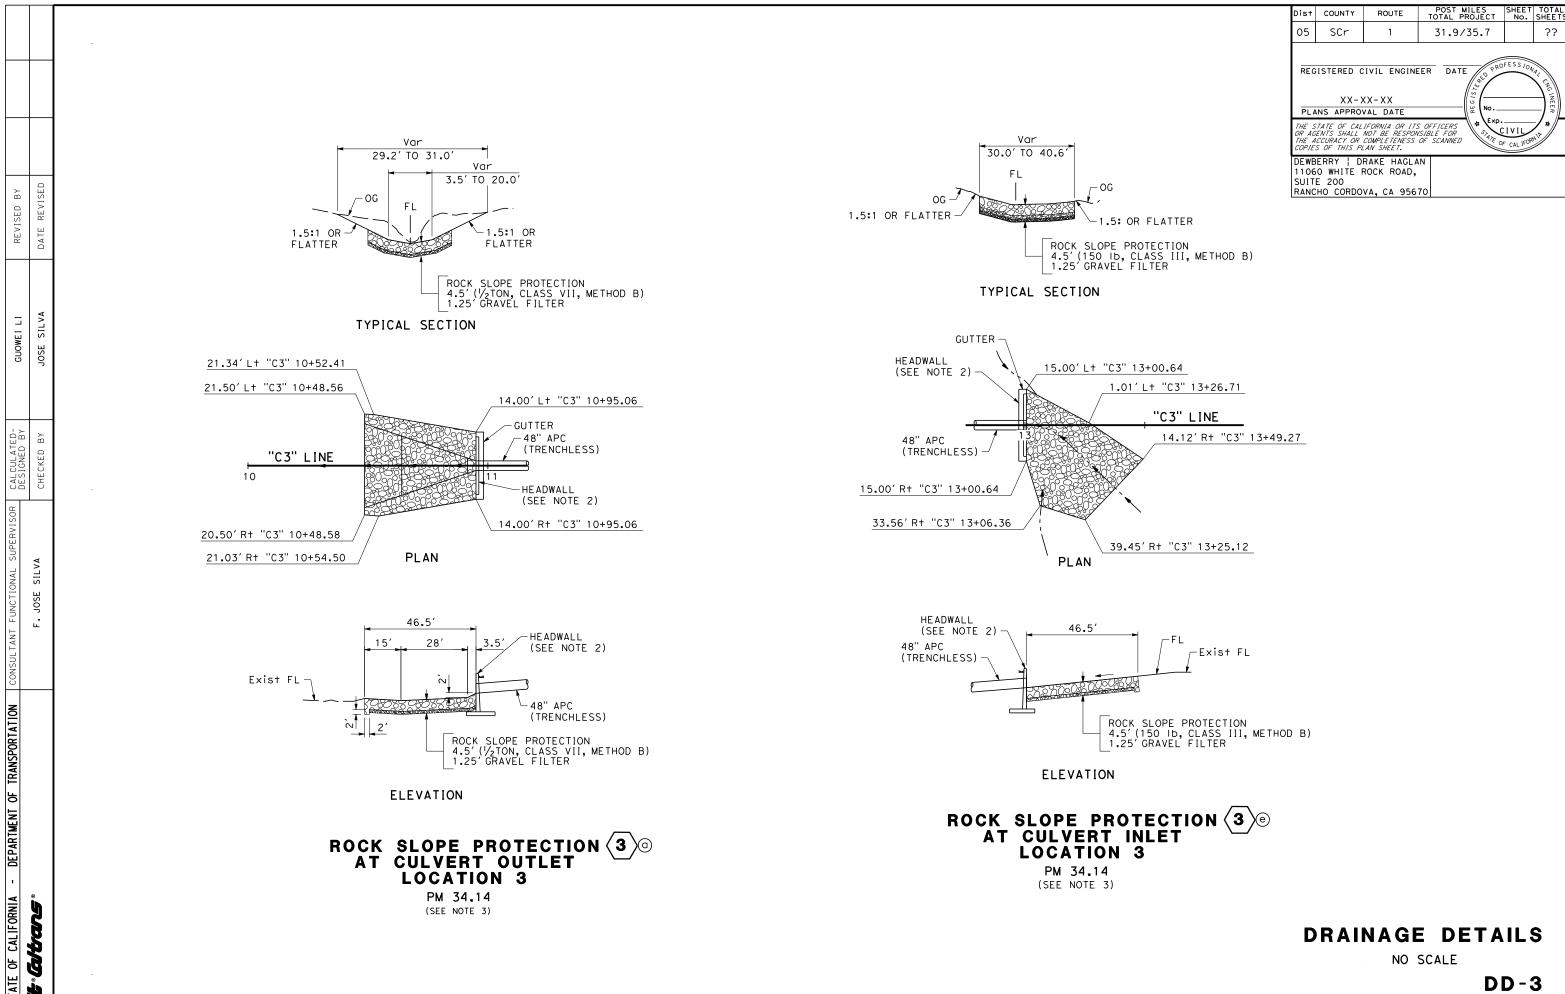

TO IMPACT ON STATE FACILITIES AND CONFORMANCE WITH PROS AND PRACTICES AND THAT TECHNICAL OVERSIGHT WAS

IN SANTA CRUZ COUNTY **NEAR DAVENPORT AT VARIOUS LOCATIONS** 0.3 MILE NORTH OF SCOTT CREEK TO 0.4 MILE NORTH OF SWANTON ROAD

TO BE SUPPLEMENTED BY STANDARD PLANS DATED 2018

THE STANDARD PLANS LIST APPLICABLE TO THIS CONTRACT IS INCLUDED IN THE NOTICE TO BIDDERS AND SPECIAL PROVISIONS BOOK.

POST MILES TOTAL PROJECT

Dist COUNTY

NO SCALE

THE CONTRACTOR SHALL POSSESS THE CLASS (OR CLASSES) OF LICENSE AS SPECIFIED IN THE "NOTICE TO BIDDERS."

UNIT 1450 PROJECT NUMBER & PHASE 05120000691

THE STATE OF CALIFORNIA OR ITS
OFFICERS OR AGENTS SHALL NOT BE
RESPONSIBLE FOR THE ACCURACY OR
COMPLETENESS OF SCANNED COPIES OF THIS PLAN SHEET.

XX-XX-XX

BORDER LAST REVISED 8/1/2016 | CALTRANS WEB SITE IS: HTTP//WWW.DOT.CA.GOV/

RELATIVE BORDER SCALE
IS IN INCHES

USERNAME => fdemarco DGN FILE => ...\0512000069ab001.dgn

XX-XX-XX PLANS APPROVAL DATE

CONTRACT No.

PROJECT ID

DEWBERRY DRAKE HAGLAN 11060 WHITE ROCK ROAD, SUITE 200 RANCHO CORDOVA, CALIFORNIA 95670

05-0J2004

0512000069

XXXXX

X. XXXXX XXXXX  $(E \times p. \frac{XX/XX/X}{X})$ 

DGN FILE => ...\0512000069ea001.dgn