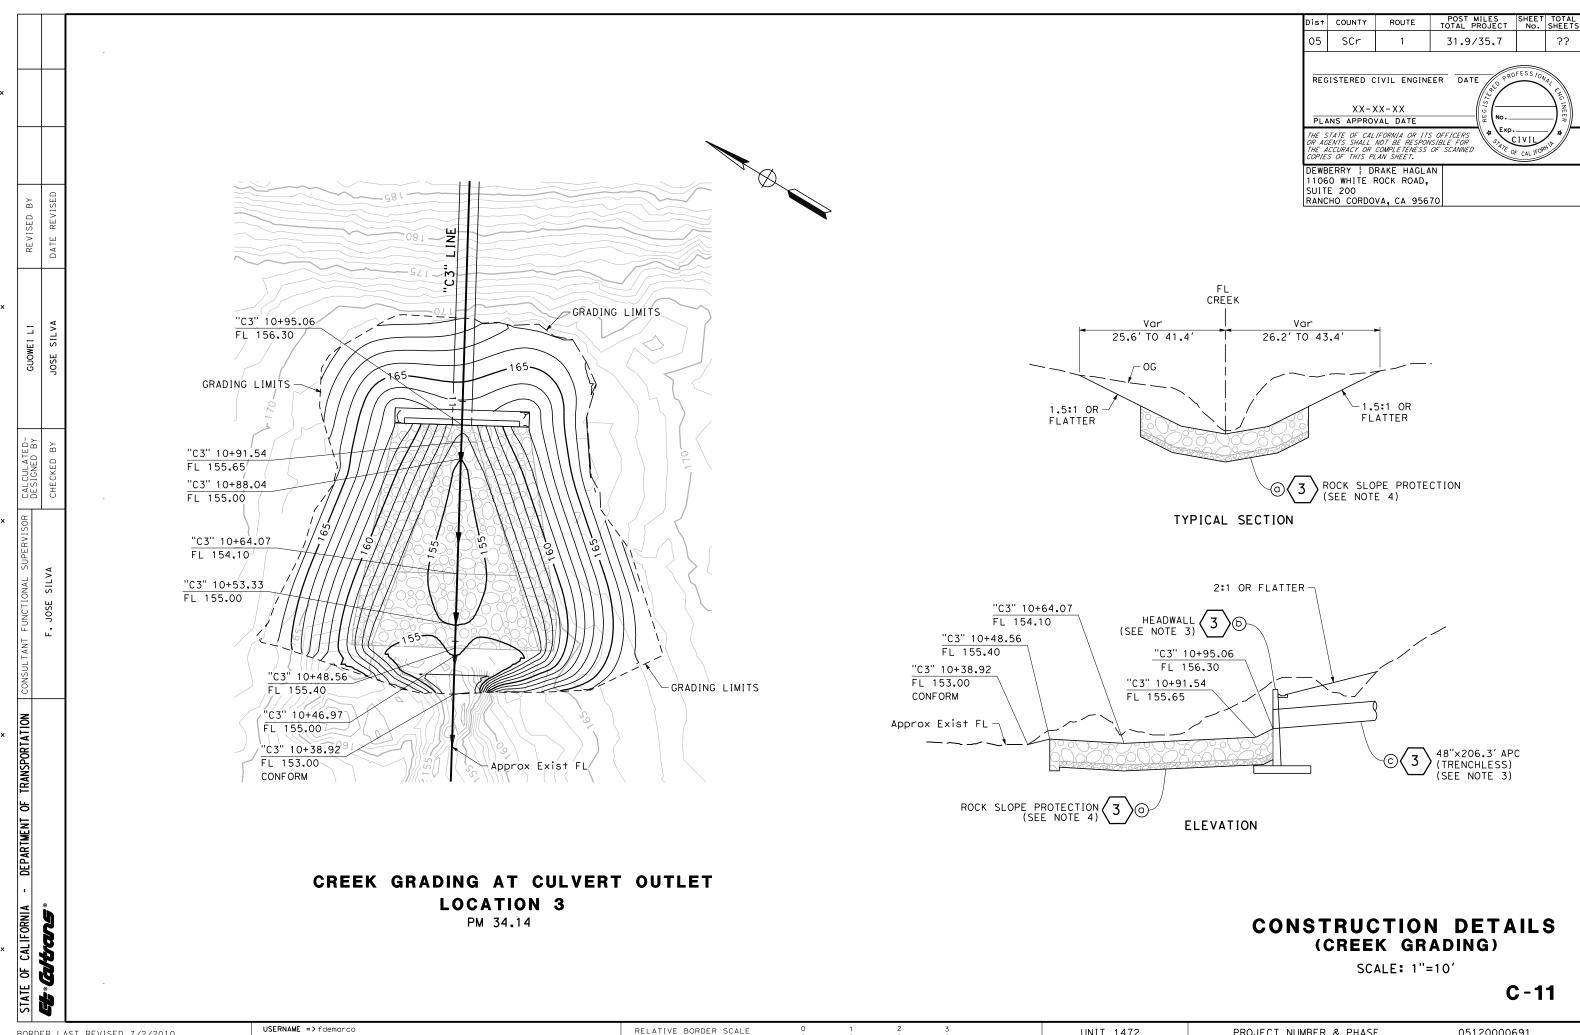

TO IMPACT ON STATE FACILITIES AND CONFORMANCE WITH PROS AND PRACTICES AND THAT TECHNICAL OVERSIGHT WAS

IN SANTA CRUZ COUNTY **NEAR DAVENPORT AT VARIOUS LOCATIONS** 0.3 MILE NORTH OF SCOTT CREEK TO 0.4 MILE NORTH OF SWANTON ROAD