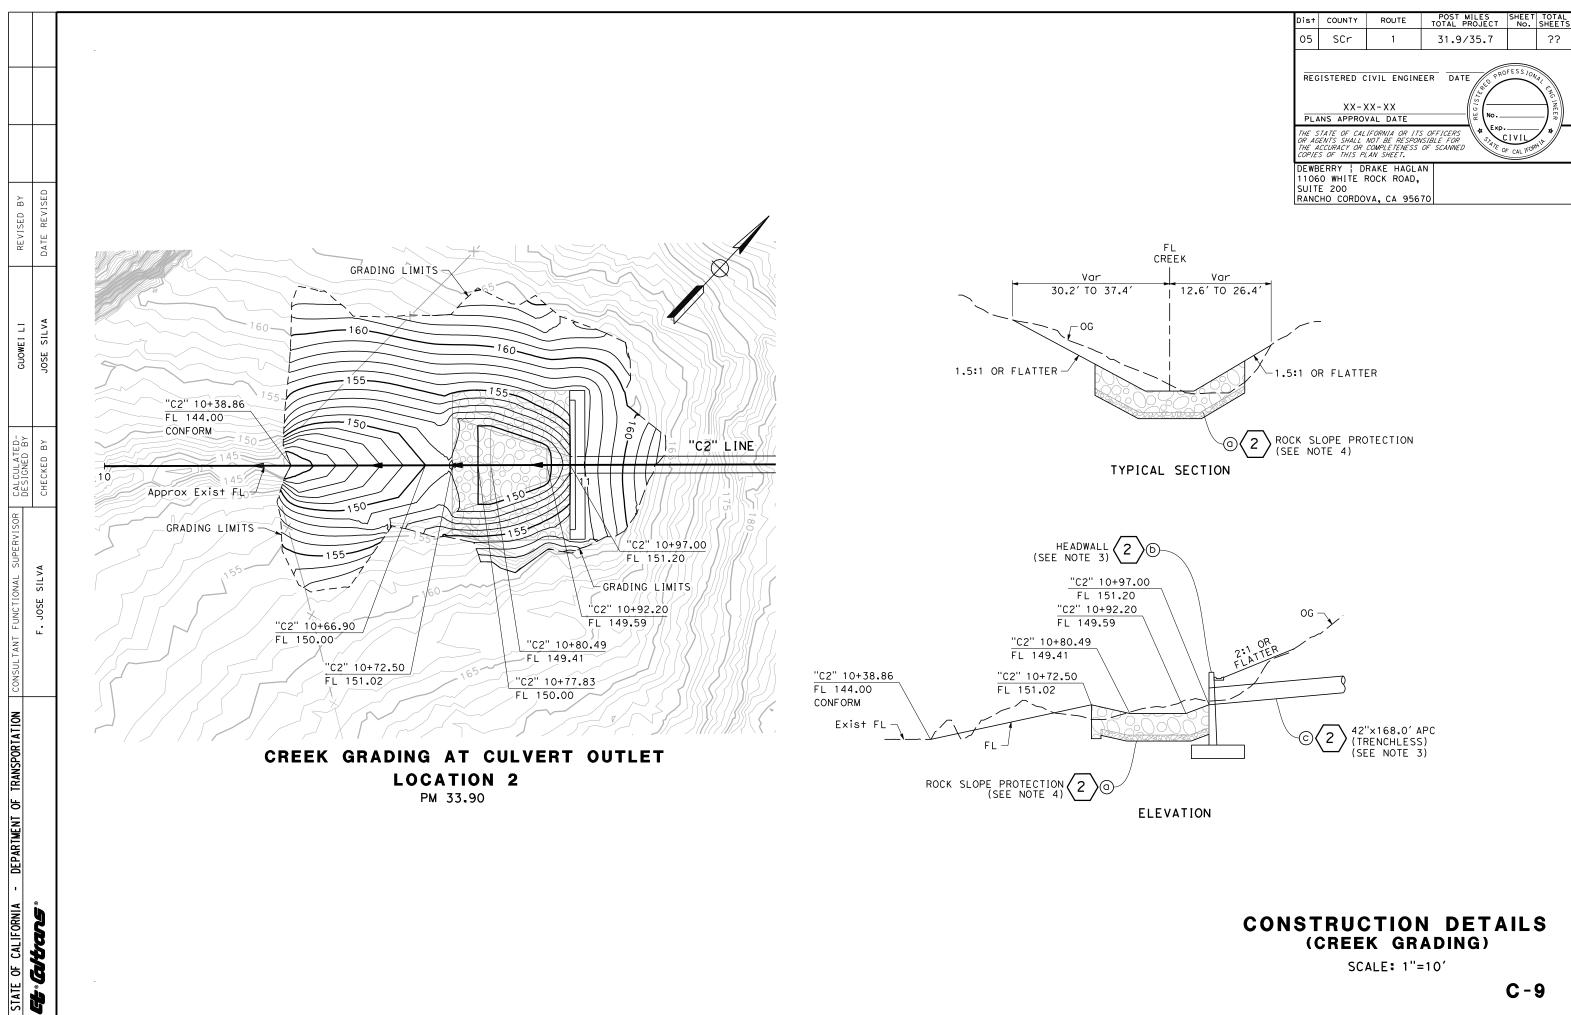

TO IMPACT ON STATE FACILITIES AND CONFORMANCE WITH PROS AND PRACTICES AND THAT TECHNICAL OVERSIGHT WAS

IN SANTA CRUZ COUNTY **NEAR DAVENPORT AT VARIOUS LOCATIONS** 0.3 MILE NORTH OF SCOTT CREEK TO 0.4 MILE NORTH OF SWANTON ROAD