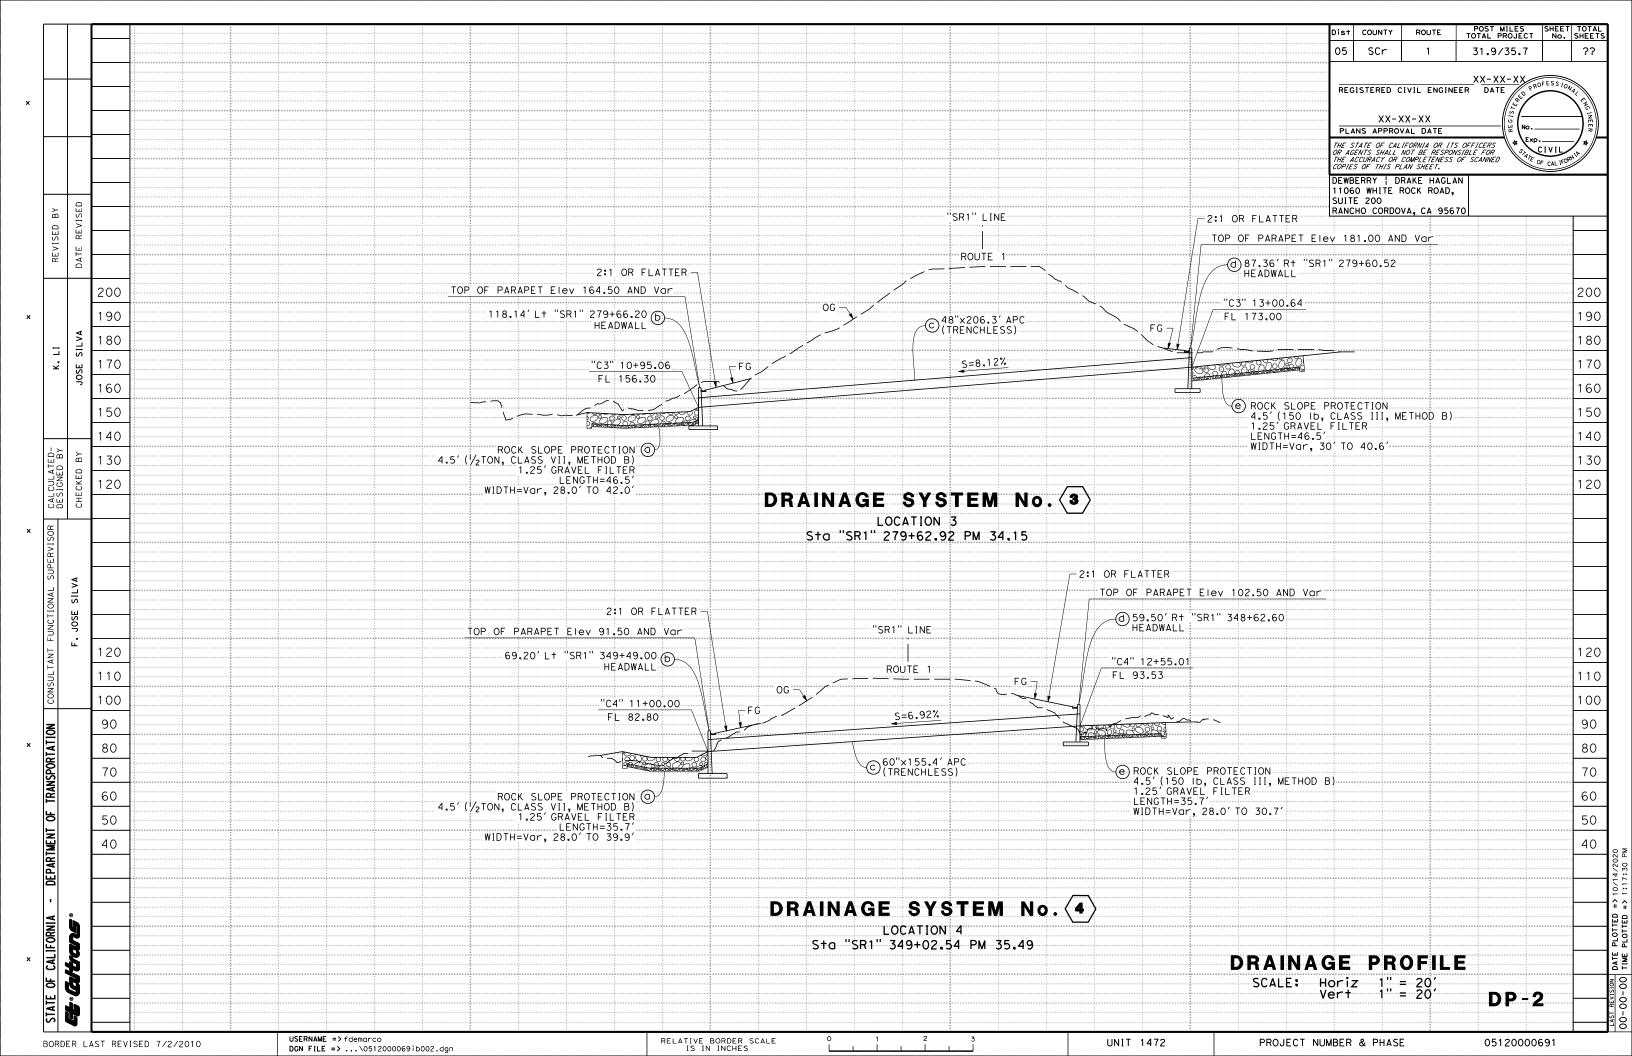

SINGLE 50 28 RETAIN TOE OF FILL DOUBLE 50 22 CYPRESS 50 RETAIN 23 CYPRESS DOUBLE 60 75 RETAIN 24 **CYPRESS** DOUBLE 60 55 RETAIN SINGLE 45 20 RETAIN 25 PINE PINE - DEAD RETAIN 26 40 RETAIN 27 **CYPRESS** SINGLE 16 DEPARTMENT OF TRANSPORTATION 28 **CYPRESS** SINGLE 40 23 RETAIN 47 29 **CYPRESS** SINGLE 40 RETAIN SINGLE 25 RETAIN 30 CYPRESS R/W SINGLE 45 | 33 RETAIN 31 **CYPRESS** 32 **CYPRESS** TRIPLE 50 78 RETAIN CYPRESS SINGLE 40 | 38 RETAIN 33 35 34 CYPRESS SINGLE 18 RETAIN 35 **CYPRESS** SINGLE 25 18 RETAIN 35 33 36 **CYPRESS** SINGLE RETAIN CALIFORNIA **Gitrans LOCATION 4 CONTOUR GRADING** PM 35.49 능 SCALE: 1"=20' G-4 USERNAME => fdemarco RELATIVE BORDER SCALE
IS IN INCHES UNIT 1472 PROJECT NUMBER & PHASE 05120000691 BORDER LAST REVISED 7/2/2010

DGN FILE => ...\0512000069ha004.dgn











REVISED

SILVA

SILVA

DEPARTMENT OF TRANSPORTATION

CAL IFORNIA

능

**Gltans** 

BORDER LAST REVISED 7/2/2010



ROCK SLOPE PROTECTION 2 OO AT CULVERT OUTLET **LOCATION 2** PM 33.90

**ELEVATION** 

(SEE NOTE 3)

ROCK SLOPE PROTECTION 2 ®
AT CULVERT INLET **LOCATION 2** PM 33.90

(SEE NOTE 3)

15.68' R+ "C2" 12+68.99

ROCK SLOPE PROTECTION
4.5'(150 lb, CLASS III, METHOD B)
1.25'GRAVEL FILTER

15.50' R+ "C2" 12+64.26

HEADWALL

42" APC (TRENCHLESS)

(SEE NOTE 2)

PLAN

FL

ELEVATION

DRAINAGE DETAILS

NO SCALE

**DD-2** 

USERNAME => fdemarco DGN FILE => ...\0512000069ic002.dgn

UNIT 1472

PROJECT NUMBER & PHASE



USERNAME => fdemarco DGN FILE => ...\0512000069ic003.dgn

??

BORDER LAST REVISED 7/2/2010

UNIT 1472

PROJECT NUMBER & PHASE



#### TYPICAL SECTION

REVISED

SILVA

JO