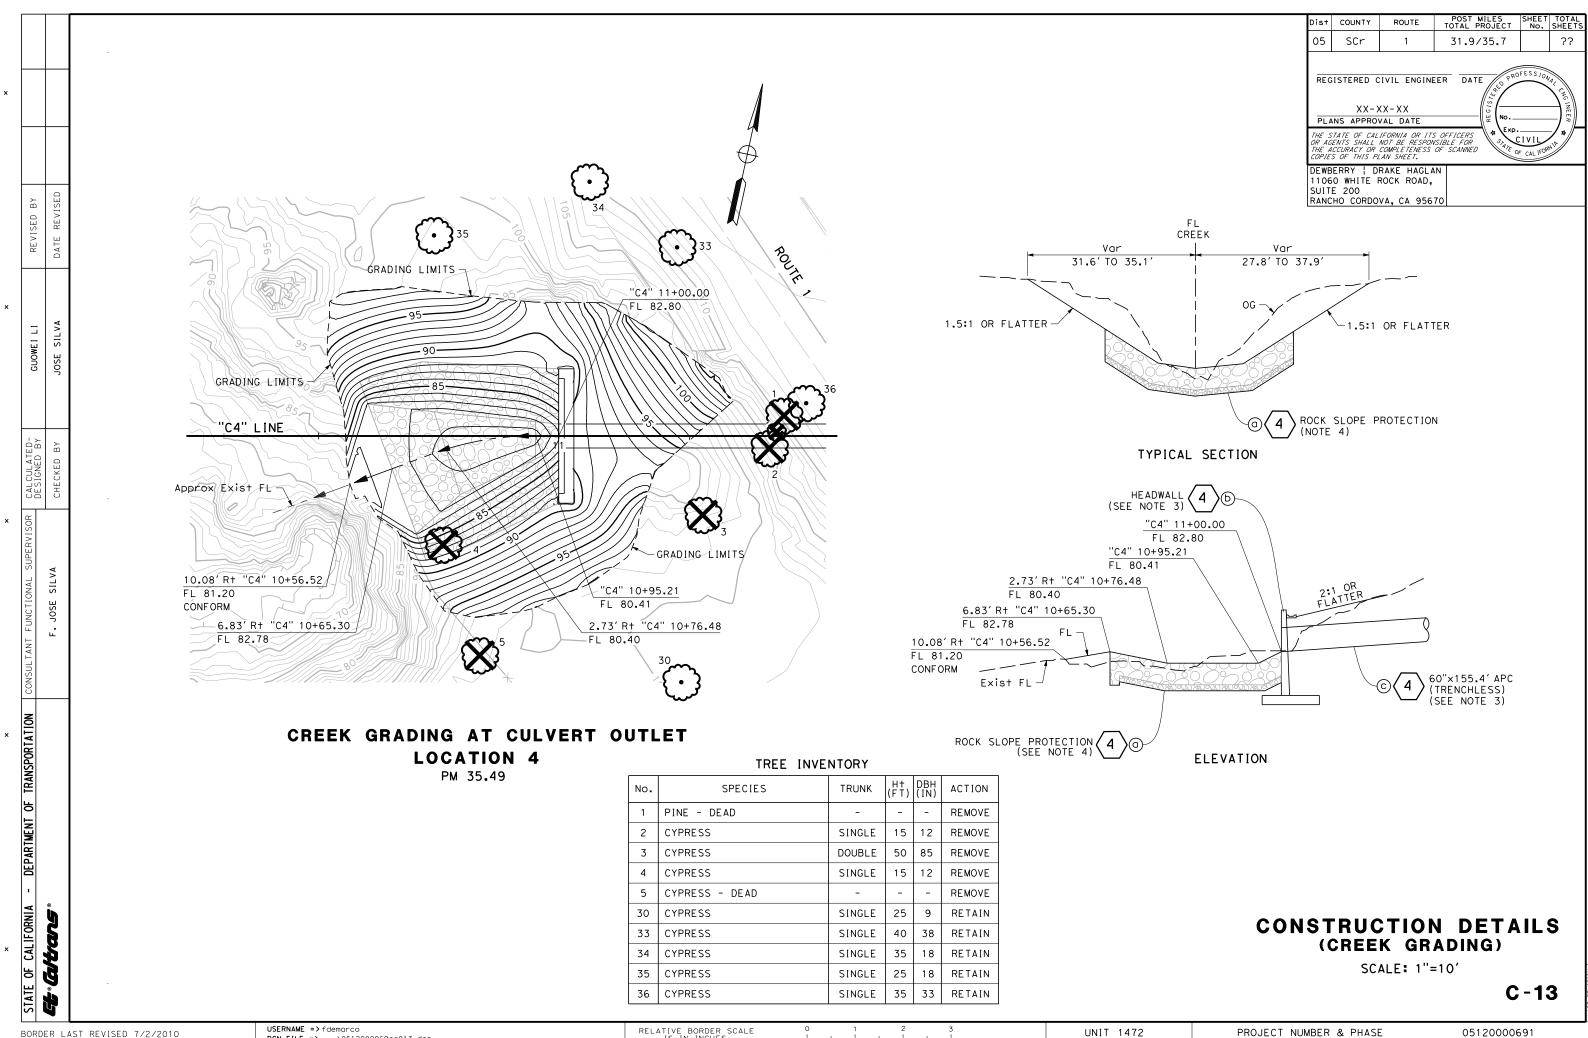

> fdemarco DGN FILE => ...\0512000069ga008.dgn

UNIT 1472

05120000691

RELATIVE BORDER SCALE IS IN INCHES



USERNAME => fdemarco

RELATIVE BORDER SCALE IS IN INCHES

UNIT 1472

05120000691

BORDER LAST REVISED 7/2/2010

DGN FILE => ...\0512000069ga009.dgn

PINE

PINE

2

**CONSTRUCTION DETAILS** 

(CREEK GRADING) SCALE: 1"=10'

05120000691

BORDER LAST REVISED 7/2/2010

altars

USERNAME => fdemarco DGN FILE => ...\0512000069ga010.dgn RELATIVE BORDER SCALE IS IN INCHES

SINGLE

SINGLE 35

50 46

38

REMOVE

REMOVE

UNIT 1472

PROJECT NUMBER & PHASE

C-10



DGN FILE => ...\0512000069ga011.dgn

PROJECT NUMBER & PHASE

05120000691

BORDER LAST REVISED 7/2/2010

RELATIVE BORDER SCALE IS IN INCHES

UNIT 1472



USERNAME => fdemarco DGN FILE => ...\0512000069ga012.dgn

UNIT 1472

05120000691



USERNAME ⇒> fdemarco DGN FILE => ...\0512000069ga013.dgn

UNIT 1472

PROJECT NUMBER & PHASE

05120000691



DGN FILE => ...\0512000069ga014.dgn

RELATIVE BORDER SCALE IS IN INCHES



DGN FILE => ...\0512000069ga015.dgn

RELATIVE BORDER SCALE IS IN INCHES

05120000691

PROJECT NUMBER & PHASE

UNIT 1472





DGN FILE => ...\0512000069ga017.dgn

RELATIVE BORDER SCALE
IS IN INCHES



Dist COUNTY 05 SCr 31.9/35.7 NOTE: FOR ACCURATE RIGHT OF WAY DATA, CONTACT REGISTERED CIVIL ENGINEER DATE RIGHT OF WAY ENGINEERING AT THE DISTRICT OFFICE. XX-XX-XXPLANS APPROVAL DATE THE STATE OF CALIFORNIA OR ITS OFFICERS
OF AGENTS SHALL NOT BE RESPONSIBLE FOR
HE ACCURACY OR COMPLETENESS OF SCANNED
OPIES OF THIS PLAN SHEET. TREE INVENTORY DBH (IN) SPECIES ACTION TRUNK DEWBERRY | DRAKE HAGLAN 1060 WHITE ROCK ROA