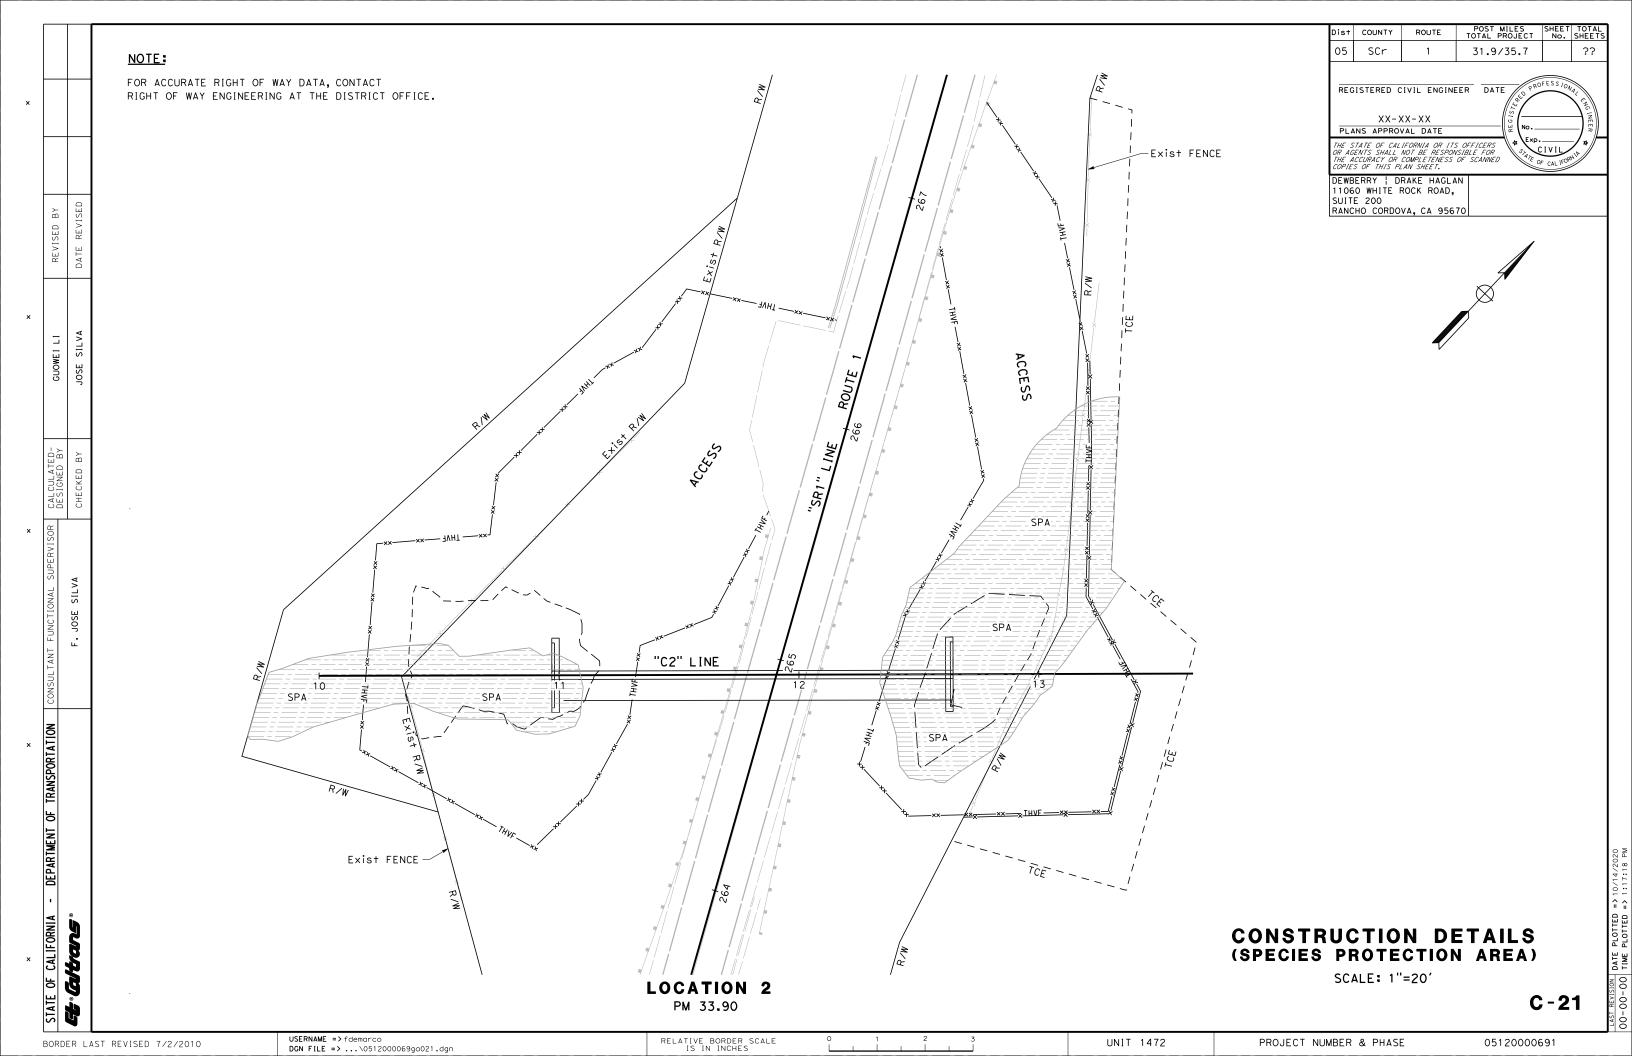

TO IMPACT ON STATE FACILITIES AND CONFORMANCE WITH PROS AND PRACTICES AND THAT TECHNICAL OVERSIGHT WAS

IN SANTA CRUZ COUNTY **NEAR DAVENPORT AT VARIOUS LOCATIONS** 0.3 MILE NORTH OF SCOTT CREEK TO 0.4 MILE NORTH OF SWANTON ROAD