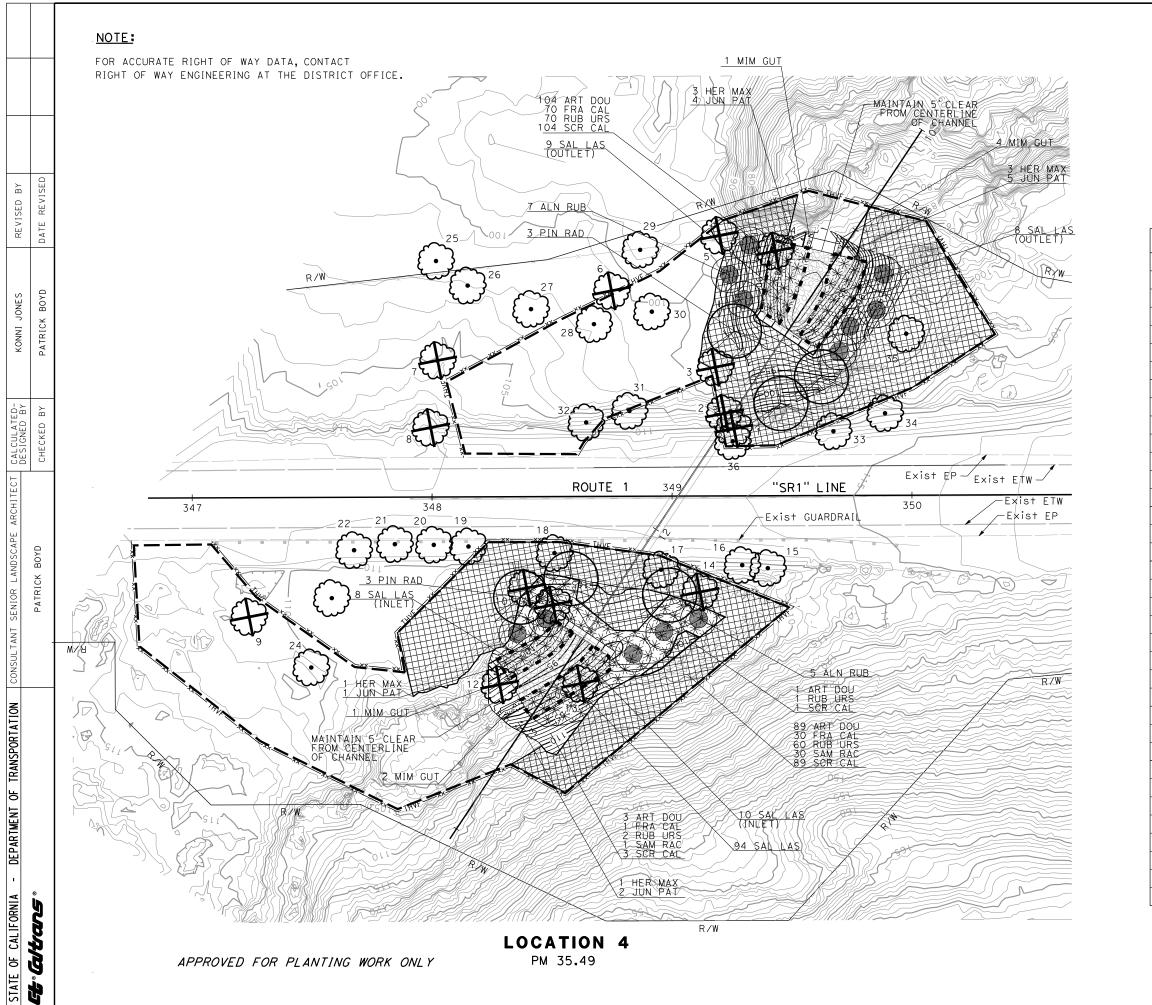

TO IMPACT ON STATE FACILITIES AND CONFORMANCE WITH PROS AND PRACTICES AND THAT TECHNICAL OVERSIGHT WAS

IN SANTA CRUZ COUNTY **NEAR DAVENPORT AT VARIOUS LOCATIONS** 0.3 MILE NORTH OF SCOTT CREEK TO 0.4 MILE NORTH OF SWANTON ROAD