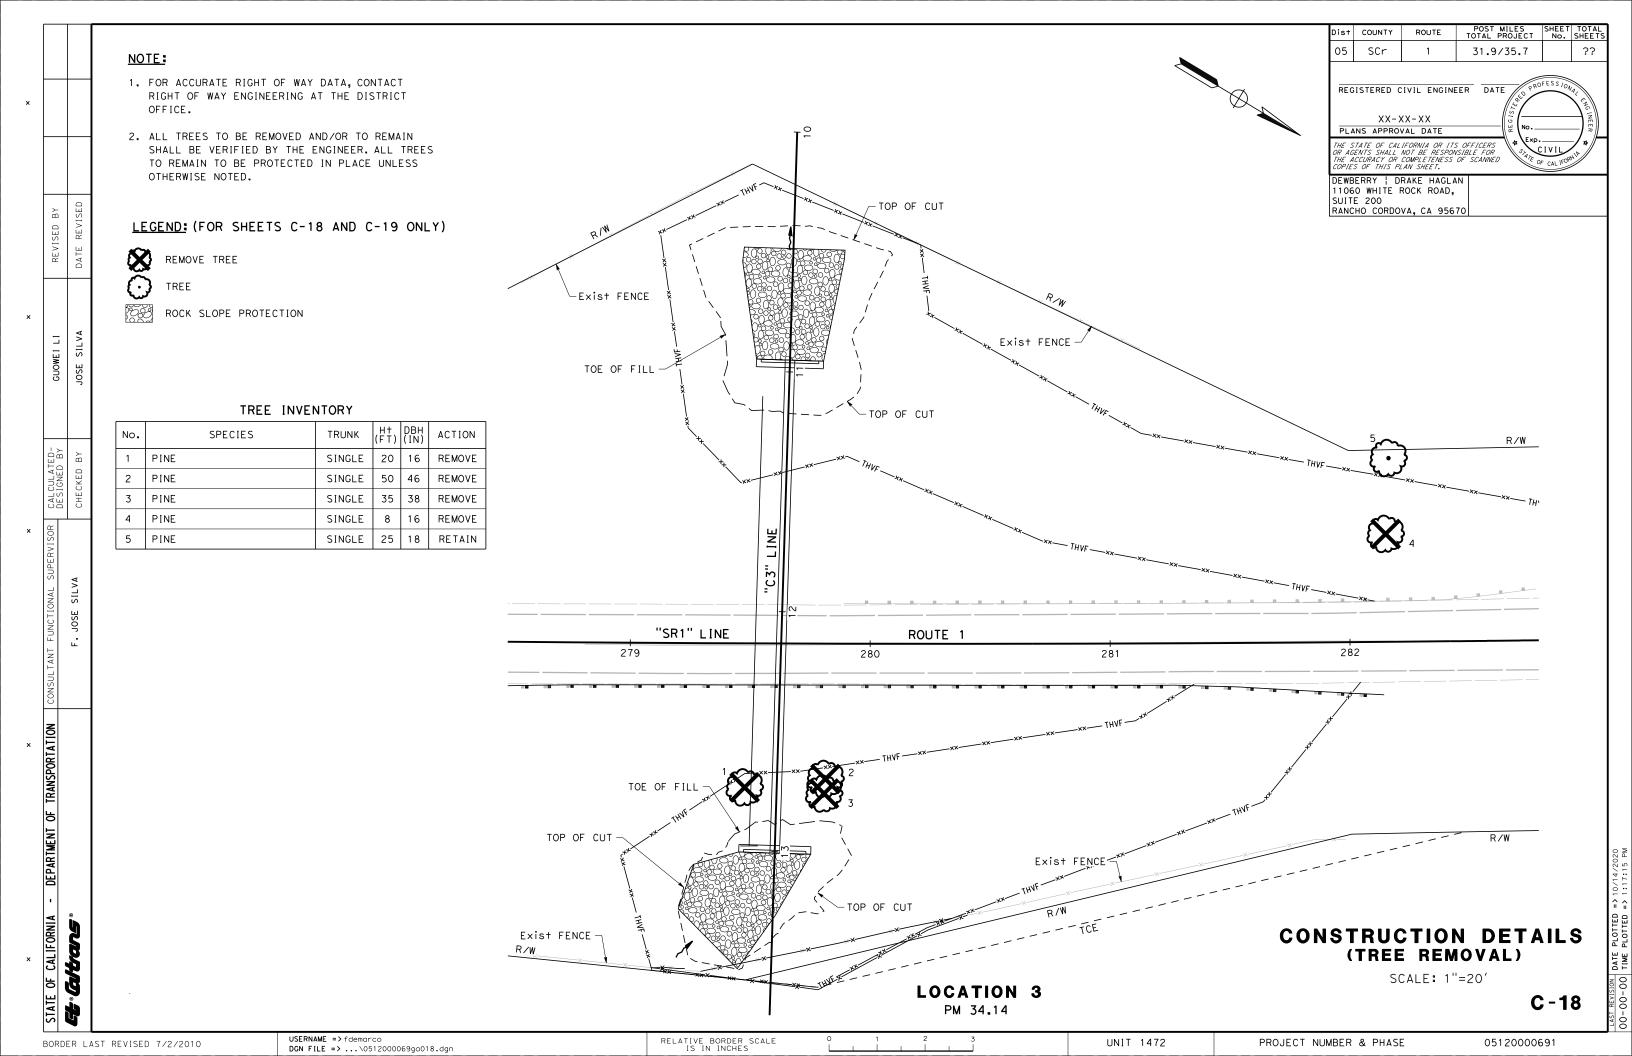

USERNAME => fdemarco DGN FILE => ...\0512000069ga010.dgn RELATIVE BORDER SCALE IS IN INCHES

SINGLE

SINGLE 35

50 46

38

REMOVE

REMOVE

UNIT 1472

PROJECT NUMBER & PHASE

C-10



DGN FILE => ...\0512000069ga011.dgn

PROJECT NUMBER & PHASE

05120000691

BORDER LAST REVISED 7/2/2010

RELATIVE BORDER SCALE IS IN INCHES

UNIT 1472



USERNAME => fdemarco DGN FILE => ...\0512000069ga012.dgn

UNIT 1472

05120000691



USERNAME ⇒> fdemarco DGN FILE => ...\0512000069ga013.dgn

UNIT 1472

PROJECT NUMBER & PHASE

05120000691



DGN FILE => ...\0512000069ga014.dgn

RELATIVE BORDER SCALE IS IN INCHES



DGN FILE => ...\0512000069ga015.dgn

RELATIVE BORDER SCALE IS IN INCHES

05120000691

PROJECT NUMBER & PHASE

UNIT 1472





DGN FILE => ...\0512000069ga017.dgn

RELATIVE BORDER SCALE
IS IN INCHES



Dist COUNTY 05 SCr 31.9/35.7 NOTE: FOR ACCURATE RIGHT OF WAY DATA, CONTACT REGISTERED CIVIL ENGINEER DATE RIGHT OF WAY ENGINEERING AT THE DISTRICT OFFICE. XX-XX-XXPLANS APPROVAL DATE THE STATE OF CALIFORNIA OR ITS OFFICERS
OF AGENTS SHALL NOT BE RESPONSIBLE FOR
HE ACCURACY OR COMPLETENESS OF SCANNED
OPIES OF THIS PLAN SHEET. TREE INVENTORY DBH (IN) SPECIES ACTION TRUNK DEWBERRY | DRAKE HAGLAN 1060 WHITE ROCK ROAD, PINE - DEAD REMOVE RANCHO CORDOVA, CA 9567 **CYPRESS** SINGLE 15 12 REMOVE DOUBLE 50 85 CYPRESS REMOVE **CYPRESS** SINGLE 15 | 12 REMOVE R/W CYPRESS - DEAD REMOVE CYPRESS - DEAD REMOVE PINE - DEAD REMOVE SILVA PROTECT IN PLACE PINE - DEAD REMOVE PROTECT IN PLACE CYPRESS - DEAD REMOVE JOSE 55 | 56 10 **CYPRESS** SINGLE REMOVE 45 18 CYPRESS SINGLE REMOVE 11 12 PINE - DEAD REMOVE