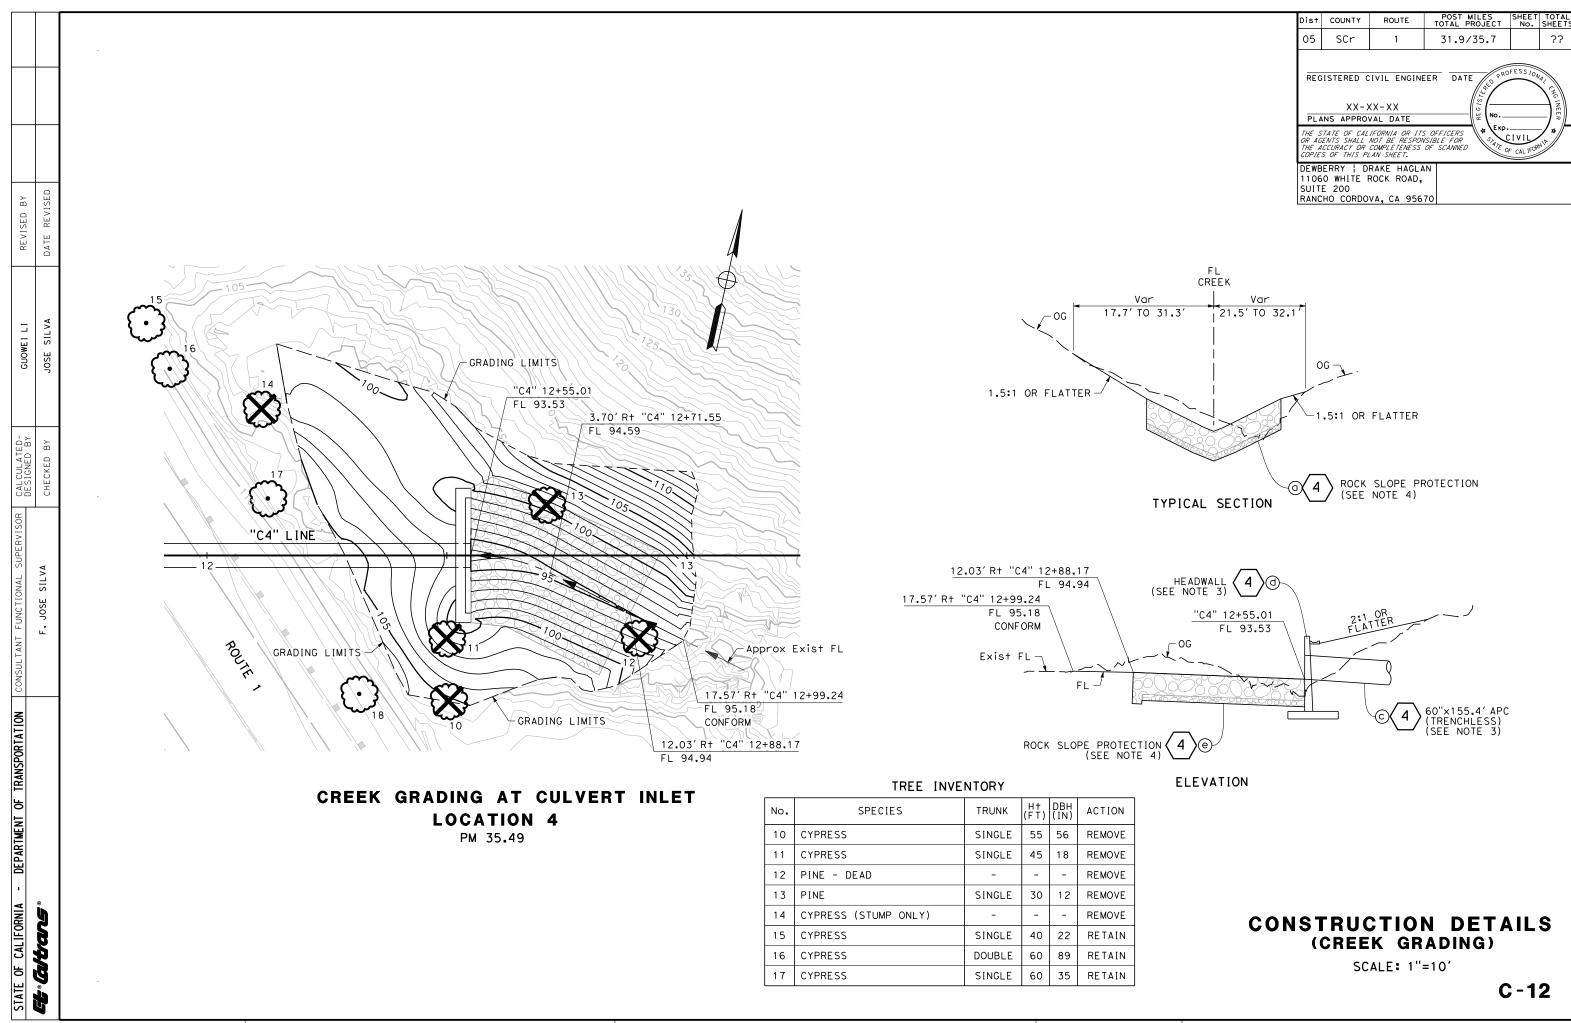

S UNIT 1472 PROJECT NUMBER & PHASE DGN FILE => ...\0512000069ga007.dgn



USERNAME => fdemarco DGN FILE => ...\0512000069ga008.dgn

UNIT 1472

05120000691

RELATIVE BORDER SCALE IS IN INCHES



USERNAME => fdemarco

RELATIVE BORDER SCALE IS IN INCHES

UNIT 1472

05120000691

BORDER LAST REVISED 7/2/2010

DGN FILE => ...\0512000069ga009.dgn

PINE

PINE

2

**CONSTRUCTION DETAILS** 

(CREEK GRADING) SCALE: 1"=10'

05120000691

BORDER LAST REVISED 7/2/2010

altars

USERNAME => fdemarco DGN FILE => ...\0512000069ga010.dgn RELATIVE BORDER SCALE IS IN INCHES

SINGLE

SINGLE 35

50 46

38

REMOVE

REMOVE

UNIT 1472

PROJECT NUMBER & PHASE

C-10



DGN FILE => ...\0512000069ga011.dgn

PROJECT NUMBER & PHASE

05120000691

BORDER LAST REVISED 7/2/2010

RELATIVE BORDER SCALE IS IN INCHES

UNIT 1472



USERNAME => fdemarco DGN FILE => ...\0512000069ga012.dgn

UNIT 1472

05120000691



USERNAME ⇒> fdemarco DGN FILE => ...\0512000069ga013.dgn

UNIT 1472

PROJECT NUMBER & PHASE

05120000691



DGN FILE => ...\0512000069ga014.dgn

RELATIVE BORDER SCALE IS IN INCHES



DGN FILE => ...\0512000069ga015.dgn

RELATIVE BORDER SCALE IS IN INCHES

05120000691

PROJECT NUMBER & PHASE

UNIT 1472





DGN FILE => ...\0512000069ga017.dgn

RELATIVE BORDER SCALE
IS IN INCHES



Dist COUNTY 05 SCr 31.9/35.7 NOTE: FOR ACCURATE RIGHT OF WAY DATA, CONTACT REGISTERED CIVIL ENGINEER DATE RIGHT OF WAY ENGINEERING AT THE DISTRICT OFFICE. XX-XX-XXPLANS APPROVAL DATE THE STATE OF CALIFORNIA OR ITS OFFICERS
OF AGENTS SHALL NOT BE RESPONSIBLE FOR
HE ACCURACY OR COMPLETENESS OF SCANNED
OPIES OF THIS PLAN SHEET. TREE