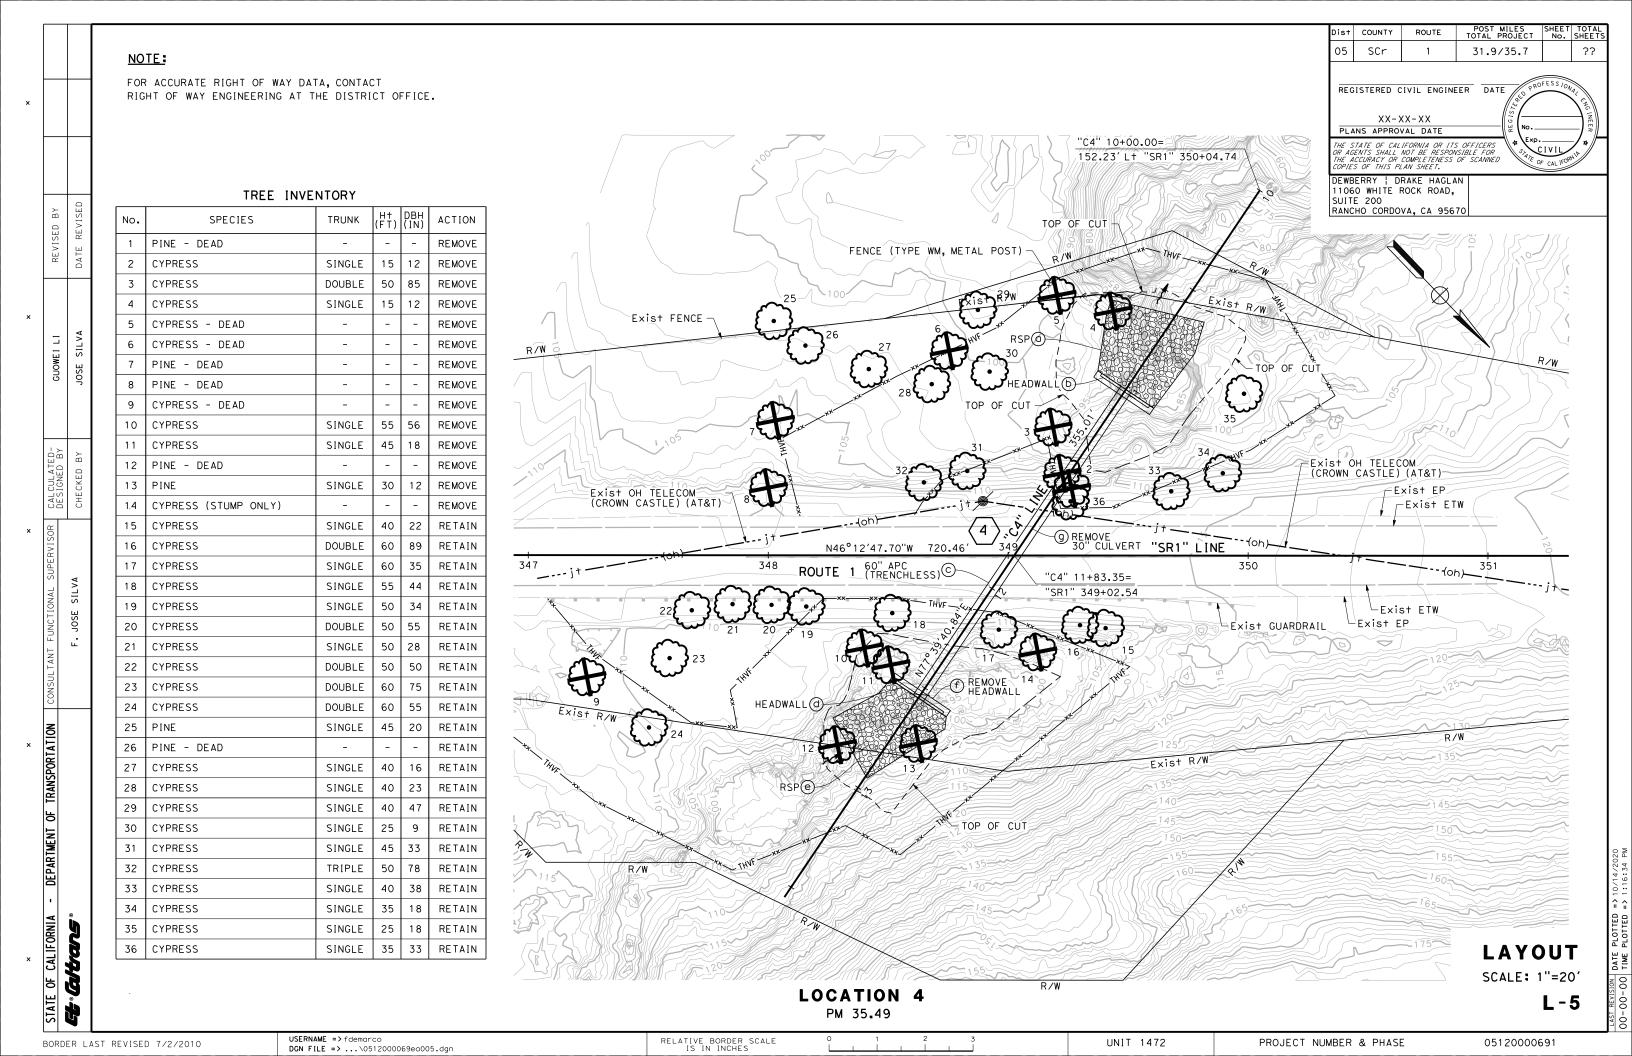

NO SCALE

THE CONTRACTOR SHALL POSSESS THE CLASS (OR CLASSES) OF LICENSE AS SPECIFIED IN THE "NOTICE TO BIDDERS."

UNIT 1450 PROJECT NUMBER & PHASE 05120000691

THE STATE OF CALIFORNIA OR ITS
OFFICERS OR AGENTS SHALL NOT BE
RESPONSIBLE FOR THE ACCURACY OR
COMPLETENESS OF SCANNED COPIES OF THIS PLAN SHEET.

XX-XX-XX

BORDER LAST REVISED 8/1/2016 | CALTRANS WEB SITE IS: HTTP//WWW.DOT.CA.GOV/

RELATIVE BORDER SCALE
IS IN INCHES

USERNAME => fdemarco DGN FILE => ...\0512000069ab001.dgn

XX-XX-XX PLANS APPROVAL DATE

CONTRACT No.

PROJECT ID

DEWBERRY DRAKE HAGLAN 11060 WHITE ROCK ROAD, SUITE 200 RANCHO CORDOVA, CALIFORNIA 95670

05-0J2004

0512000069

XXXXX

X. XXXXX XXXXX  $(E \times p. \frac{XX/XX/X}{X})$ 



DGN FILE => ...\0512000069ea001.dgn

RELATIVE BORDER SCALE
IS IN INCHES















DGN FILE => ...\0512000069ga003.dgn

UNIT 1472



|                                          |                               |                                          |