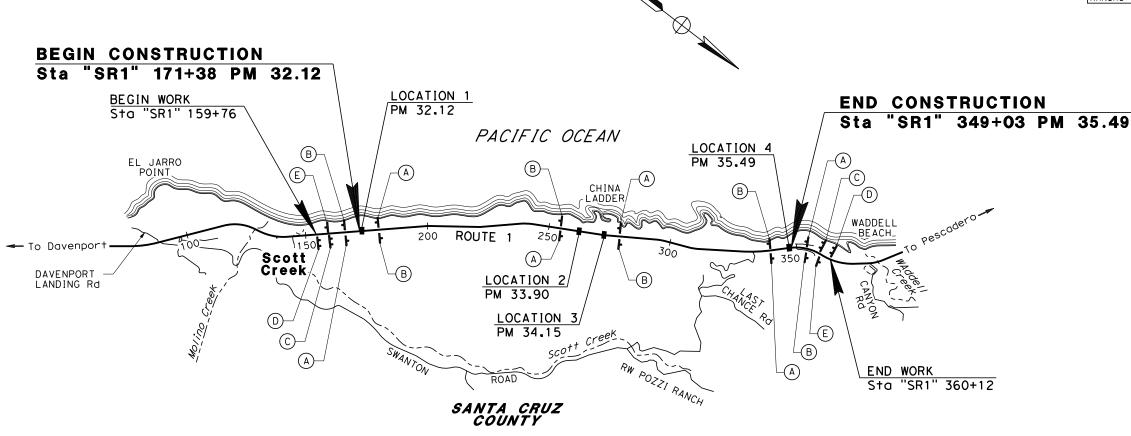

TO IMPACT ON STATE FACILITIES AND CONFORMANCE WITH PROS AND PRACTICES AND THAT TECHNICAL OVERSIGHT WAS

IN SANTA CRUZ COUNTY **NEAR DAVENPORT AT VARIOUS LOCATIONS** 0.3 MILE NORTH OF SCOTT CREEK TO 0.4 MILE NORTH OF SWANTON ROAD