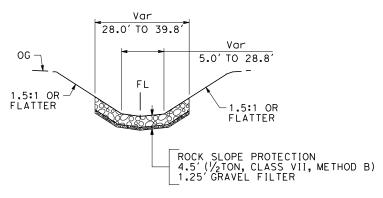

0

DGN FILE => ...\0512000069ha004.dgn











REVISED

SILVA

SILVA

DEPARTMENT OF TRANSPORTATION

CAL IFORNIA

능

**Gltans** 

BORDER LAST REVISED 7/2/2010



ROCK SLOPE PROTECTION 2 OO AT CULVERT OUTLET **LOCATION 2** PM 33.90

**ELEVATION** 

(SEE NOTE 3)

ROCK SLOPE PROTECTION 2 ®
AT CULVERT INLET **LOCATION 2** PM 33.90

(SEE NOTE 3)

15.68' R+ "C2" 12+68.99

ROCK SLOPE PROTECTION
4.5'(150 lb, CLASS III, METHOD B)
1.25'GRAVEL FILTER

15.50' R+ "C2" 12+64.26

HEADWALL

42" APC (TRENCHLESS)

(SEE NOTE 2)

PLAN

FL

ELEVATION

DRAINAGE DETAILS

NO SCALE

**DD-2** 

USERNAME => fdemarco DGN FILE => ...\0512000069ic002.dgn

UNIT 1472

PROJECT NUMBER & PHASE



USERNAME => fdemarco DGN FILE => ...\0512000069ic003.dgn

??

BORDER LAST REVISED 7/2/2010

UNIT 1472

PROJECT NUMBER & PHASE



#### TYPICAL SECTION

REVISED

SILVA

JOSE

SILVA

DEPARTMENT OF TRANSPORTATION

CAL IFORNIA

뇽

**Gittans** 

BORDER LAST REVISED 7/2/2010



PLAN



**ELEVATION** 

# ROCK SLOPE PROTECTION 4 ® AT CULVERT OUTLET **LOCATION 4**

PM 35.49 (SEE NOTE 3)







ELEVATION

# ROCK SLOPE PROTECTION 4 ® AT CULVERT INLET **LOCATION 4**

PM 35.49 (SEE NOTE 3)

### DRAINAGE DETAILS

NO SCALE

**DD-4** 

USERNAME => fdemarco DGN FILE => ...\0512000069ic004.dgn RELATIVE BORDER SCALE IS IN INCHES

UNIT 1472

PROJECT NUMBER & PHASE





USERNAME => fdemarco BORDER LAST REVISED 7/2/2010

RELATIVE BORDER SCALE
IS IN INCHES

UNIT 1472

05120000691

DGN FILE => ...\0512000069ic006.dgr

PROJECT NUMBER & PHASE



USERNAME => fdemarco DGN FILE => ...\0512000069ic007.dgn RELATIVE BORDER SCALE
IS IN INCHES

UNI