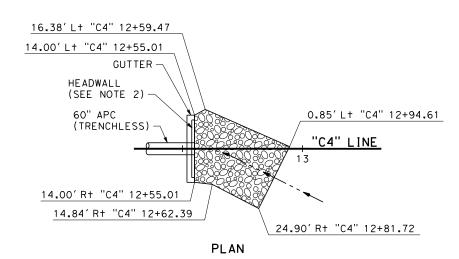

OTE 3)

ROCK SLOPE PROTECTION 2 ®
AT CULVERT INLET **LOCATION 2** PM 33.90

(SEE NOTE 3)

15.68' R+ "C2" 12+68.99

ROCK SLOPE PROTECTION
4.5'(150 lb, CLASS III, METHOD B)
1.25'GRAVEL FILTER

15.50' R+ "C2" 12+64.26

HEADWALL

42" APC (TRENCHLESS)

(SEE NOTE 2)

PLAN

FL

ELEVATION

DRAINAGE DETAILS

NO SCALE

**DD-2** 

USERNAME => fdemarco DGN FILE => ...\0512000069ic002.dgn

UNIT 1472

PROJECT NUMBER & PHASE



USERNAME => fdemarco DGN FILE => ...\0512000069ic003.dgn

??

BORDER LAST REVISED 7/2/2010

UNIT 1472

PROJECT NUMBER & PHASE



#### TYPICAL SECTION

REVISED

SILVA

JOSE

SILVA

DEPARTMENT OF TRANSPORTATION

CAL IFORNIA

뇽

**Gittans** 

BORDER LAST REVISED 7/2/2010



PLAN



**ELEVATION** 

# ROCK SLOPE PROTECTION 4 ® AT CULVERT OUTLET **LOCATION 4**

PM 35.49 (SEE NOTE 3)







ELEVATION

# ROCK SLOPE PROTECTION 4 ® AT CULVERT INLET **LOCATION 4**

PM 35.49 (SEE NOTE 3)

### DRAINAGE DETAILS

NO SCALE

**DD-4** 

USERNAME => fdemarco DGN FILE => ...\0512000069ic004.dgn RELATIVE BORDER SCALE IS IN INCHES

UNIT 1472

PROJECT NUMBER & PHASE





USERNAME => fdemarco BORDER LAST REVISED 7/2/2010

RELATIVE BORDER SCALE
IS IN INCHES

UNIT 1472

05120000691

DGN FILE => ...\0512000069ic006.dgr

PROJECT NUMBER & PHASE



USERNAME => fdemarco DGN FILE => ...\0512000069ic007.dgn RELATIVE BORDER SCALE
IS IN INCHES

UNIT 1472

PROJECT NUMBER & PHASE



USERNAME =>fdemarco
DGN FILE => ...\0512000069ic008.dgn

RELATIVE BORDER SCALE
0 1 2 3
UNIT 1472
PROJECT NUMBER & PHASE 05120000691

BORDER LAST REVISED 7/2/2010



DGN FILE => ...\0512000069ic009.dgn

PROJECT NUMBER & PHA