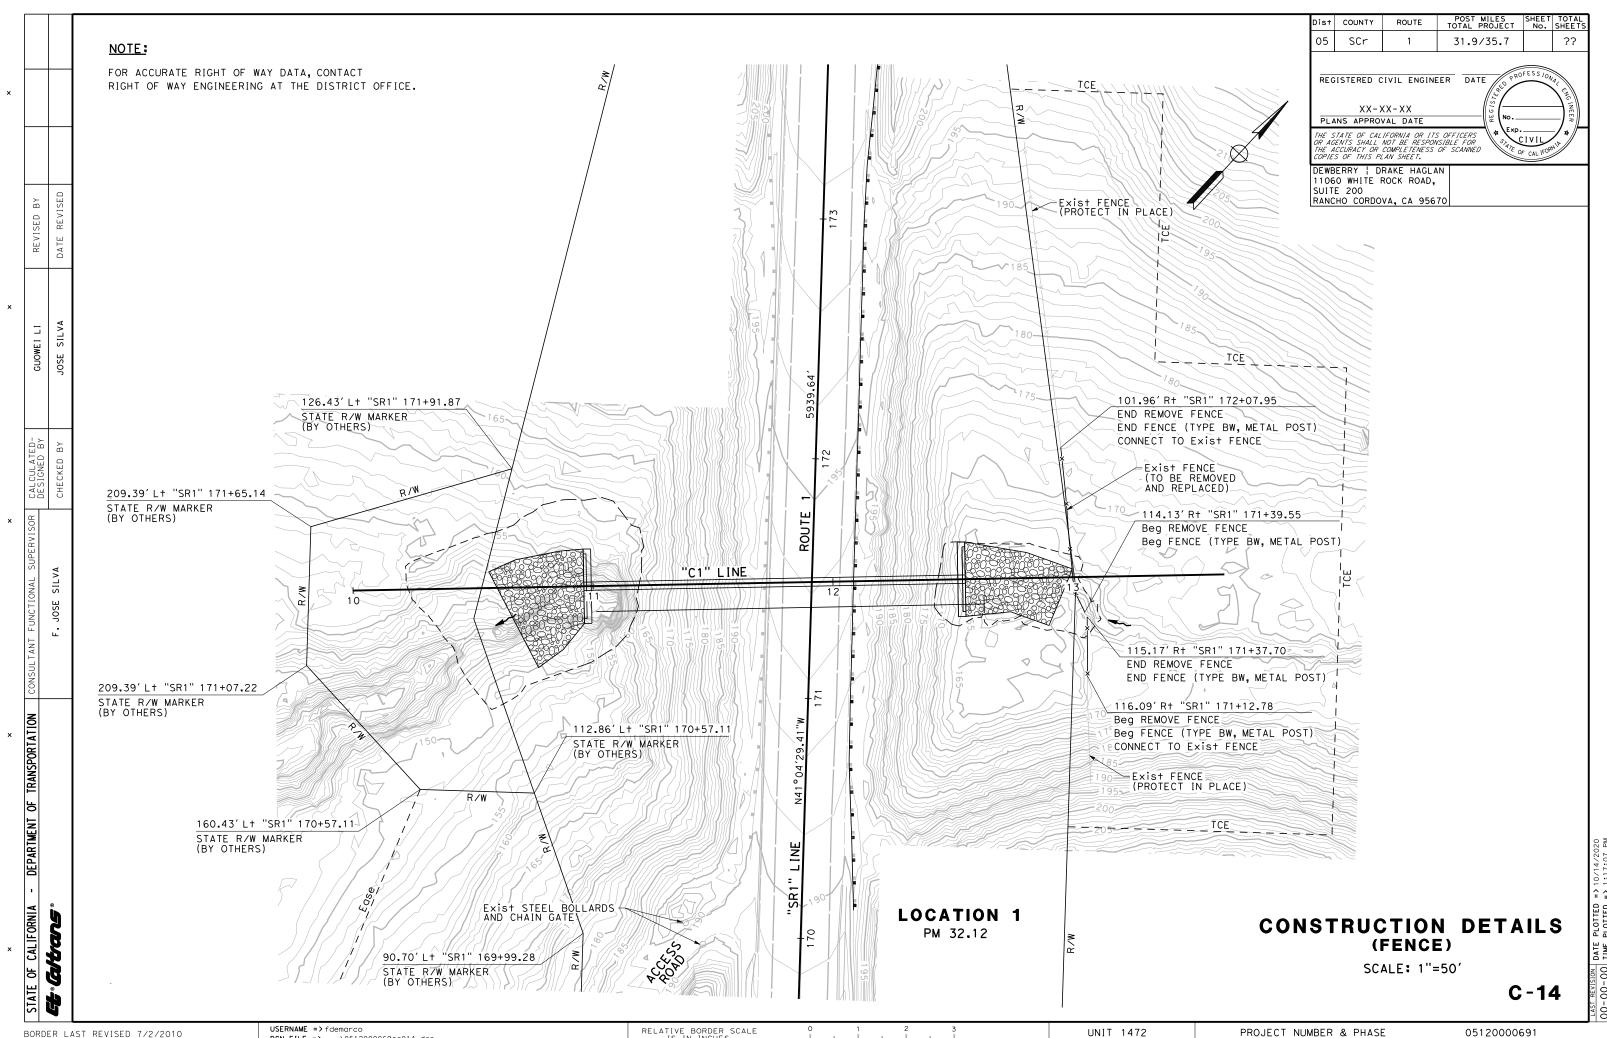

USERNAME => fdemarco

RELATIVE BORDER SCALE IS IN INCHES

UNIT 1472

05120000691

BORDER LAST REVISED 7/2/2010

DGN FILE => ...\0512000069ga009.dgn

PINE

PINE

2

**CONSTRUCTION DETAILS** 

(CREEK GRADING) SCALE: 1"=10'

05120000691

BORDER LAST REVISED 7/2/2010

altars

USERNAME => fdemarco DGN FILE => ...\0512000069ga010.dgn RELATIVE BORDER SCALE IS IN INCHES

SINGLE

SINGLE 35

50 46

38

REMOVE

REMOVE

UNIT 1472

PROJECT NUMBER & PHASE

C-10



DGN FILE => ...\0512000069ga011.dgn

PROJECT NUMBER & PHASE

05120000691

BORDER LAST REVISED 7/2/2010

RELATIVE BORDER SCALE IS IN INCHES

UNIT 1472



USERNAME => fdemarco DGN FILE => ...\0512000069ga012.dgn

UNIT 1472

05120000691



USERNAME ⇒> fdemarco DGN FILE => ...\0512000069ga013.dgn

UNIT 1472

PROJECT NUMBER & PHASE

05120000691



DGN FILE => ...\0512000069ga014.dgn

RELATIVE BORDER SCALE IS IN INCHES



DGN FILE => ...\0512000069ga015.dgn

RELATIVE BORDER SCALE IS IN INCHES

05120000691

PROJECT NUMBER & PHASE

UNIT 1472





DGN FILE => ...\0512000069ga017.dgn

RELATIVE BORDER SCALE
IS IN INCHES



Dist COUNTY 05 SCr 31.9/35.7 NOTE: FOR ACCURATE RIGHT OF WAY DATA, CONTACT REGISTERED CIVIL ENGINEER DATE RIGHT OF WAY ENGINEERING AT THE DISTRICT OFFICE. XX-XX-XXPLANS APPROVAL DATE THE STATE OF CALIFORNIA OR ITS OFFICERS
OF AGENTS SHALL NOT BE RESPONSIBLE FOR
HE ACCURACY OR COMPLETENESS OF SCANNED
OPIES OF THIS PLAN SHEET. TREE INVENTORY DBH (IN) SPECIES ACTION TRUNK DEWBERRY | DRAKE HAGLAN 1060 WHITE ROCK ROAD, PINE - DEAD REMOVE RANCHO CORDOVA, CA 9567 **CYPRESS** SINGLE 15 12 REMOVE DOUBLE 50 85 CYPRESS REMOVE **