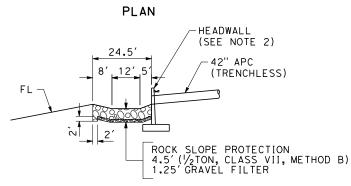

5 RETAIN SINGLE 45 20 RETAIN 25 PINE PINE - DEAD RETAIN 26 40 RETAIN 27 **CYPRESS** SINGLE 16 DEPARTMENT OF TRANSPORTATION 28 **CYPRESS** SINGLE 40 23 RETAIN 47 29 **CYPRESS** SINGLE 40 RETAIN SINGLE 25 RETAIN 30 CYPRESS R/W SINGLE 45 | 33 RETAIN 31 **CYPRESS** 32 **CYPRESS** TRIPLE 50 78 RETAIN CYPRESS SINGLE 40 | 38 RETAIN 33 35 34 CYPRESS SINGLE 18 RETAIN 35 **CYPRESS** SINGLE 25 18 RETAIN 35 33 36 **CYPRESS** SINGLE RETAIN CALIFORNIA **Gitrans LOCATION 4 CONTOUR GRADING** PM 35.49 능 SCALE: 1"=20' G-4 USERNAME => fdemarco RELATIVE BORDER SCALE
IS IN INCHES UNIT 1472 PROJECT NUMBER & PHASE 05120000691 BORDER LAST REVISED 7/2/2010

DGN FILE => ...\0512000069ha004.dgn











REVISED

SILVA

SILVA

DEPARTMENT OF TRANSPORTATION

CAL IFORNIA

능

**Gltans** 

BORDER LAST REVISED 7/2/2010



ROCK SLOPE PROTECTION 2 OO AT CULVERT OUTLET **LOCATION 2** PM 33.90

**ELEVATION** 

(SEE NOTE 3)

ROCK SLOPE PROTECTION 2 ®
AT CULVERT INLET **LOCATION 2** PM 33.90

(SEE NOTE 3)

15.68' R+ "C2" 12+68.99

ROCK SLOPE PROTECTION
4.5'(150 lb, CLASS III, METHOD B)
1.25'GRAVEL FILTER

15.50' R+ "C2" 12+64.26

HEADWALL

42" APC (TRENCHLESS)

(SEE NOTE 2)

PLAN

FL

ELEVATION

DRAINAGE DETAILS

NO SCALE

**DD-2** 

USERNAME => fdemarco DGN FILE => ...\0512000069ic002.dgn

UNIT 1472

PROJECT NUMBER & PHASE



USERNAME => fdemarco DGN FILE => ...\0512000069ic003.dgn

??

BORDER LAST REVISED 7/2/2010

UNIT 1472

PROJECT NUMBER & PHASE



#### TYPICAL SECTION

REVISED

SILVA

JOSE

SILVA

DEPARTMENT OF TRANSPORTATION

CAL IFORNIA

뇽

**Gittans** 

BORDER LAST REVISED 7/2/2010



PLAN



**ELEVATI