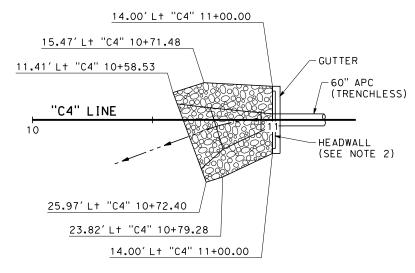

REVISED 7/2/2010



ROCK SLOPE PROTECTION 2 OO AT CULVERT OUTLET **LOCATION 2** PM 33.90

**ELEVATION** 

(SEE NOTE 3)

ROCK SLOPE PROTECTION 2 ®
AT CULVERT INLET **LOCATION 2** PM 33.90

(SEE NOTE 3)

15.68' R+ "C2" 12+68.99

ROCK SLOPE PROTECTION
4.5'(150 lb, CLASS III, METHOD B)
1.25'GRAVEL FILTER

15.50' R+ "C2" 12+64.26

HEADWALL

42" APC (TRENCHLESS)

(SEE NOTE 2)

PLAN

FL

ELEVATION

DRAINAGE DETAILS

NO SCALE

**DD-2** 

USERNAME => fdemarco DGN FILE => ...\0512000069ic002.dgn

UNIT 1472

PROJECT NUMBER & PHASE



USERNAME => fdemarco DGN FILE => ...\0512000069ic003.dgn

??

BORDER LAST REVISED 7/2/2010

UNIT 1472

PROJECT NUMBER & PHASE



#### TYPICAL SECTION

REVISED

SILVA

JOSE

SILVA

DEPARTMENT OF TRANSPORTATION

CAL IFORNIA

뇽

**Gittans** 

BORDER LAST REVISED 7/2/2010



PLAN



**ELEVATION** 

# ROCK SLOPE PROTECTION 4 ® AT CULVERT OUTLET **LOCATION 4**

PM 35.49 (SEE NOTE 3)







ELEVATION

# ROCK SLOPE PROTECTION 4 ® AT CULVERT INLET **LOCATION 4**

PM 35.49 (SEE NOTE 3)

### DRAINAGE DETAILS

NO SCALE

**DD-4** 

USERNAME => fdemarco DGN FILE => ...\0512000069ic004.dgn RELATIVE BORDER SCALE IS IN INCHES

UNIT 1472

PROJECT NUMBER & PHASE





USERNAME => fdemarco BORDER LAST REVISED 7/2/2010

RELATIVE BORDER SCALE
IS IN INCHES

UNIT 1472

05120000691

DGN FILE => ...\0512000069ic006.dgr

PROJECT NUMBER & PHASE



USERNAME => fdemarco DGN FILE => ...\0512000069ic007.dgn RELATIVE BORDER SCALE
IS IN INCHES

UNIT 1472

PROJECT NUMBER & PHASE



USERNAME =>fdemarco
DGN FILE => ...\0512000069ic008.dgn

RELATIVE BORDER SCALE
0 1 2 3
UNIT 1472
PROJECT NUMB