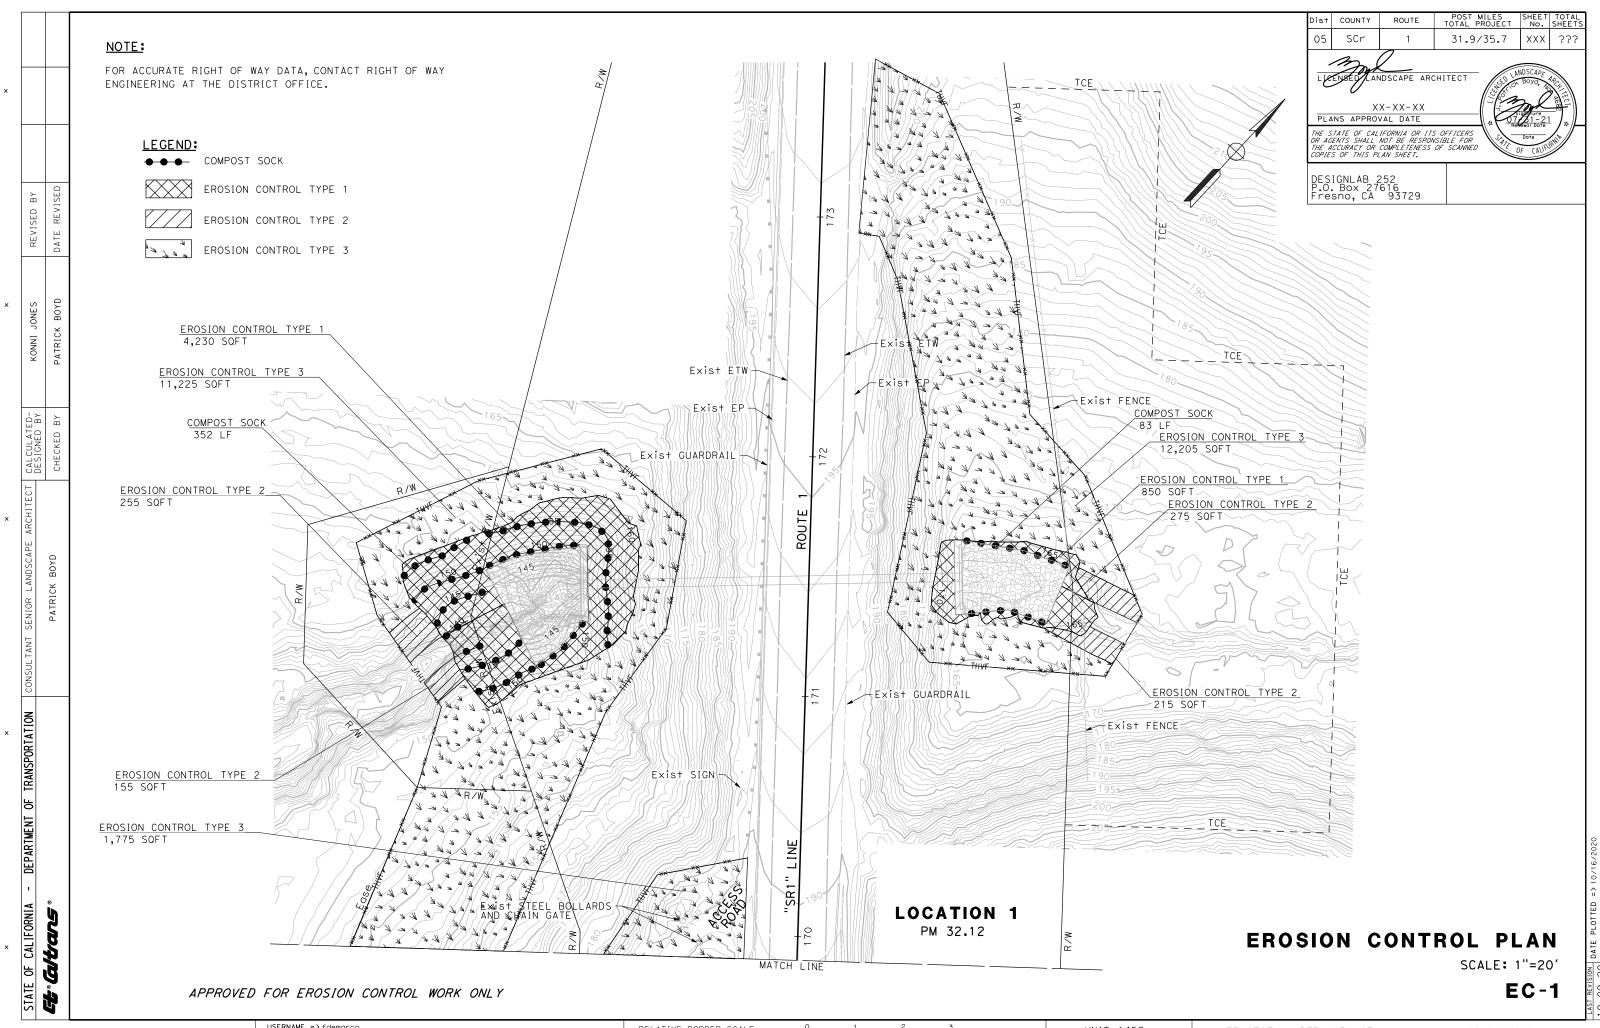

Y/ACRE   | 2"    |
| STEP 2   | HYDROSEED | SEED        | MIX #2   | 43.75 LB/ACRE |       |
|          |           | FIBER       | WOOD     | 2,500 LB/ACRE |       |
|          |           | TACKIFIER   | PSYLLIUM | 150 LB/ACRE   |       |

#### COMPOST SOCK

| SEQUENCE                    | ITEM         | MATERIAL                              | MATERIAL<br>TYPE |
|-----------------------------|--------------|---------------------------------------|------------------|
| INSTALL BEFORE<br>EC TYPE 1 | COMPOST SOCK | COMPOST FILLED<br>BIODEGRADEABLE TUBE | 8" Dia           |

**EROSION CONTROL LEGEND** 

ECL-1

ALL SEED TYPES TO BE PRODUCED IN THE STATE OF CALIFORNIA

USERNAME => fdemarco BORDER LAST REVISED 7/2/2010 DGN FILE => ...\0512000069+c001\_95.dgn

UNIT 1453

PRJOECT NUMBER & PHASE



BORDER LAST REVISED 7/2/2010

USERNAME => fdemarco
DGN FILE => ...\05120000691e001\_95.dgn

RELATIVE BORDER SCALE
IS IN INCHES

UNIT 1453

PRIOECT NUMBER & PHASE
05120000691





BORDER LAST REVISED 7/2/2010 DGN FILE => ...\0512000069+e003\_95.dgn RELATIVE BORDER SCALE IS IN INCHES

UNIT 1453

PRJOECT NUMBER & PHASE



RELATIVE BORDER SCALE IS IN INCHES 05120000691 UNIT 1453 PRJOECT NUMBER & PHASE BORDER LAST REVISED 7/2/2010 DGN FILE => ...\0512000069+e004\_95.dgn



05120000691

UNIT 1453

PRJOECT NUMBER & PHASE

31.9/35.7 XXX

ANDSCAPE ARCHITECT

| No. | SPECIES              | TRUNK  | H+<br>(FT) | DBH<br>(IN) | ACTION |
|-----|----------------------|--------|------------|-------------|--------|
| 1   | PINE - DEAD          | -      | -          | -           | REMOVE |
| 2   | CYPRES