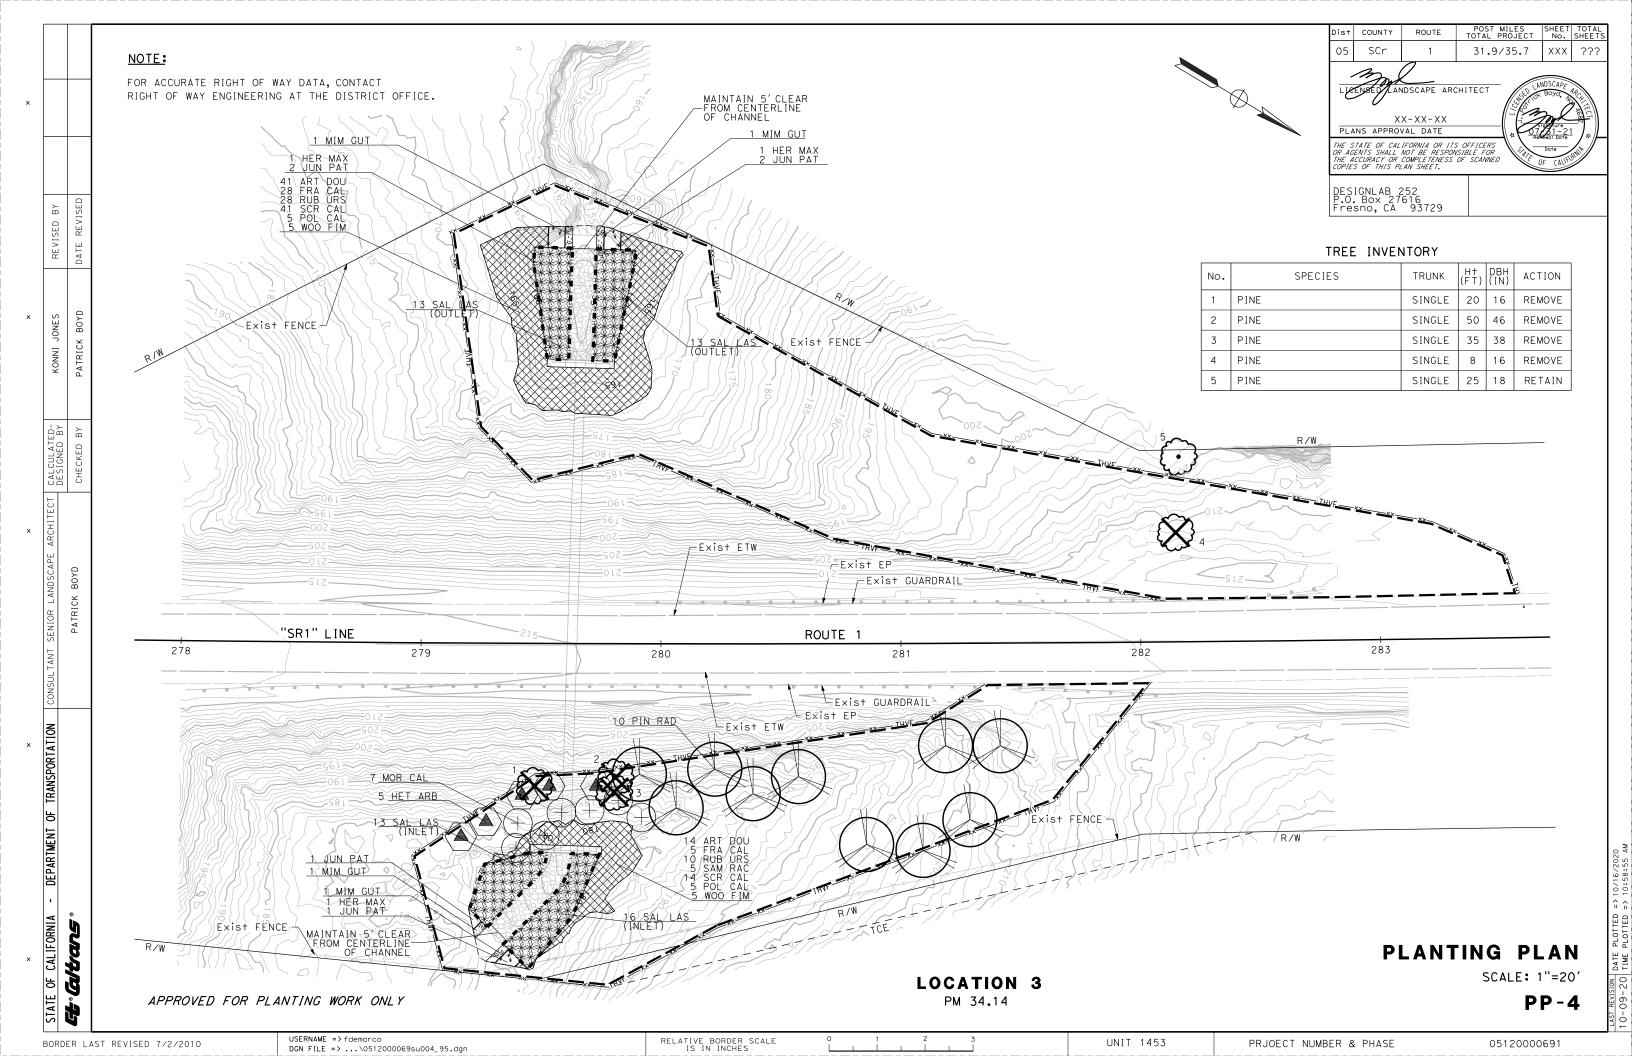

TO IMPACT ON STATE FACILITIES AND CONFORMANCE WITH PROS AND PRACTICES AND THAT TECHNICAL OVERSIGHT WAS

IN SANTA CRUZ COUNTY **NEAR DAVENPORT AT VARIOUS LOCATIONS** 0.3 MILE NORTH OF SCOTT CREEK TO 0.4 MILE NORTH OF SWANTON ROAD