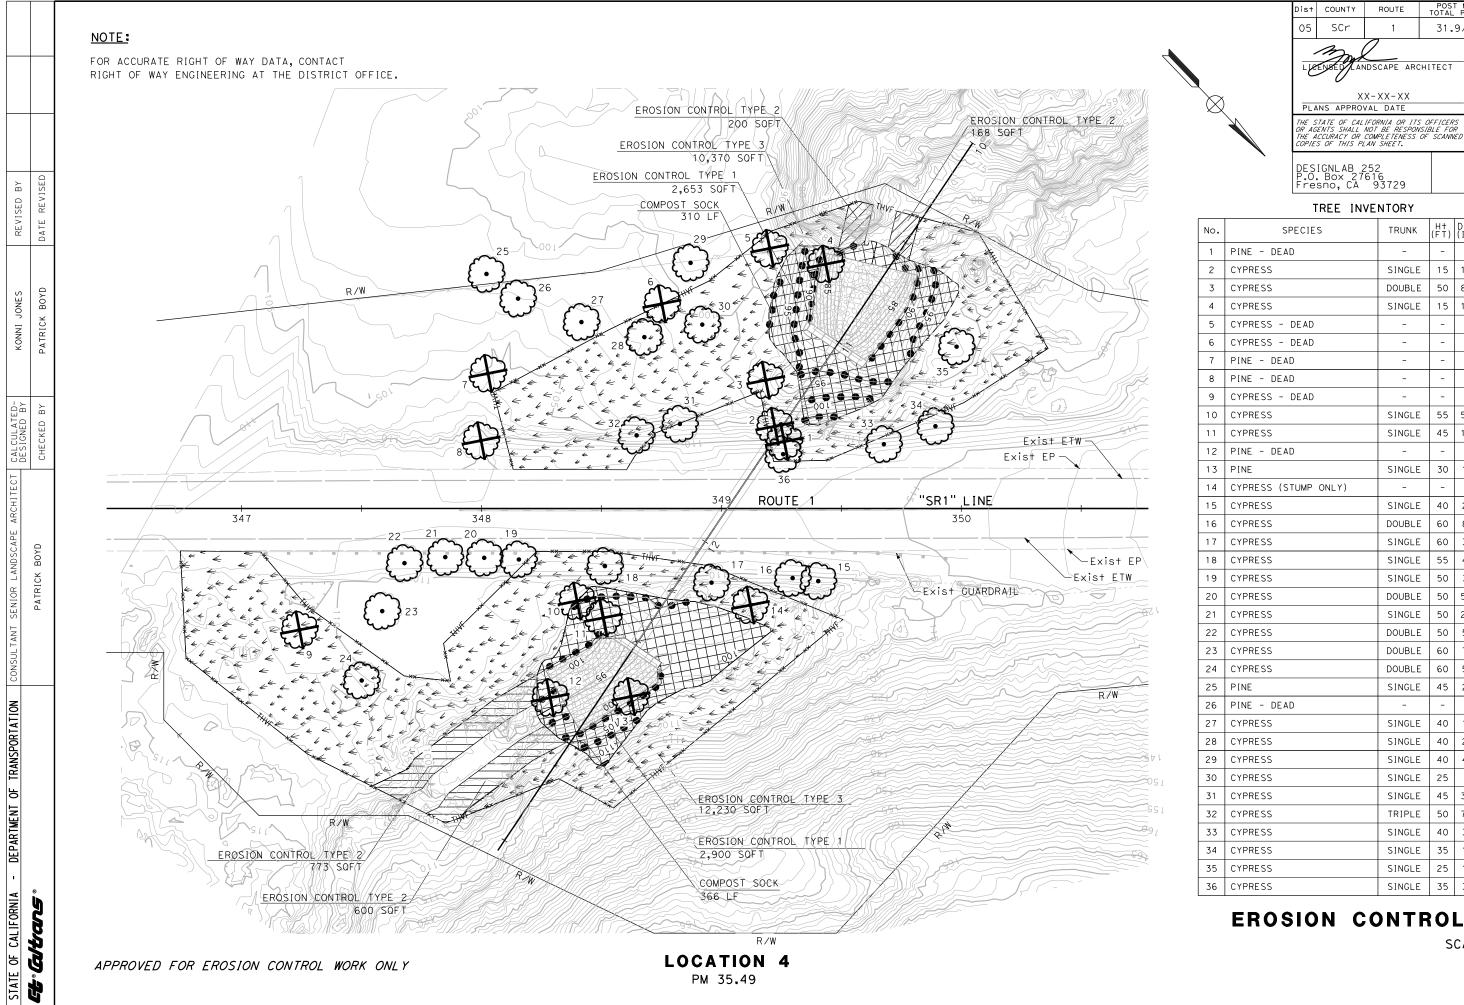

TO IMPACT ON STATE FACILITIES AND CONFORMANCE WITH PROS AND PRACTICES AND THAT TECHNICAL OVERSIGHT WAS

IN SANTA CRUZ COUNTY **NEAR DAVENPORT AT VARIOUS LOCATIONS** 0.3 MILE NORTH OF SCOTT CREEK TO 0.4 MILE NORTH OF SWANTON ROAD