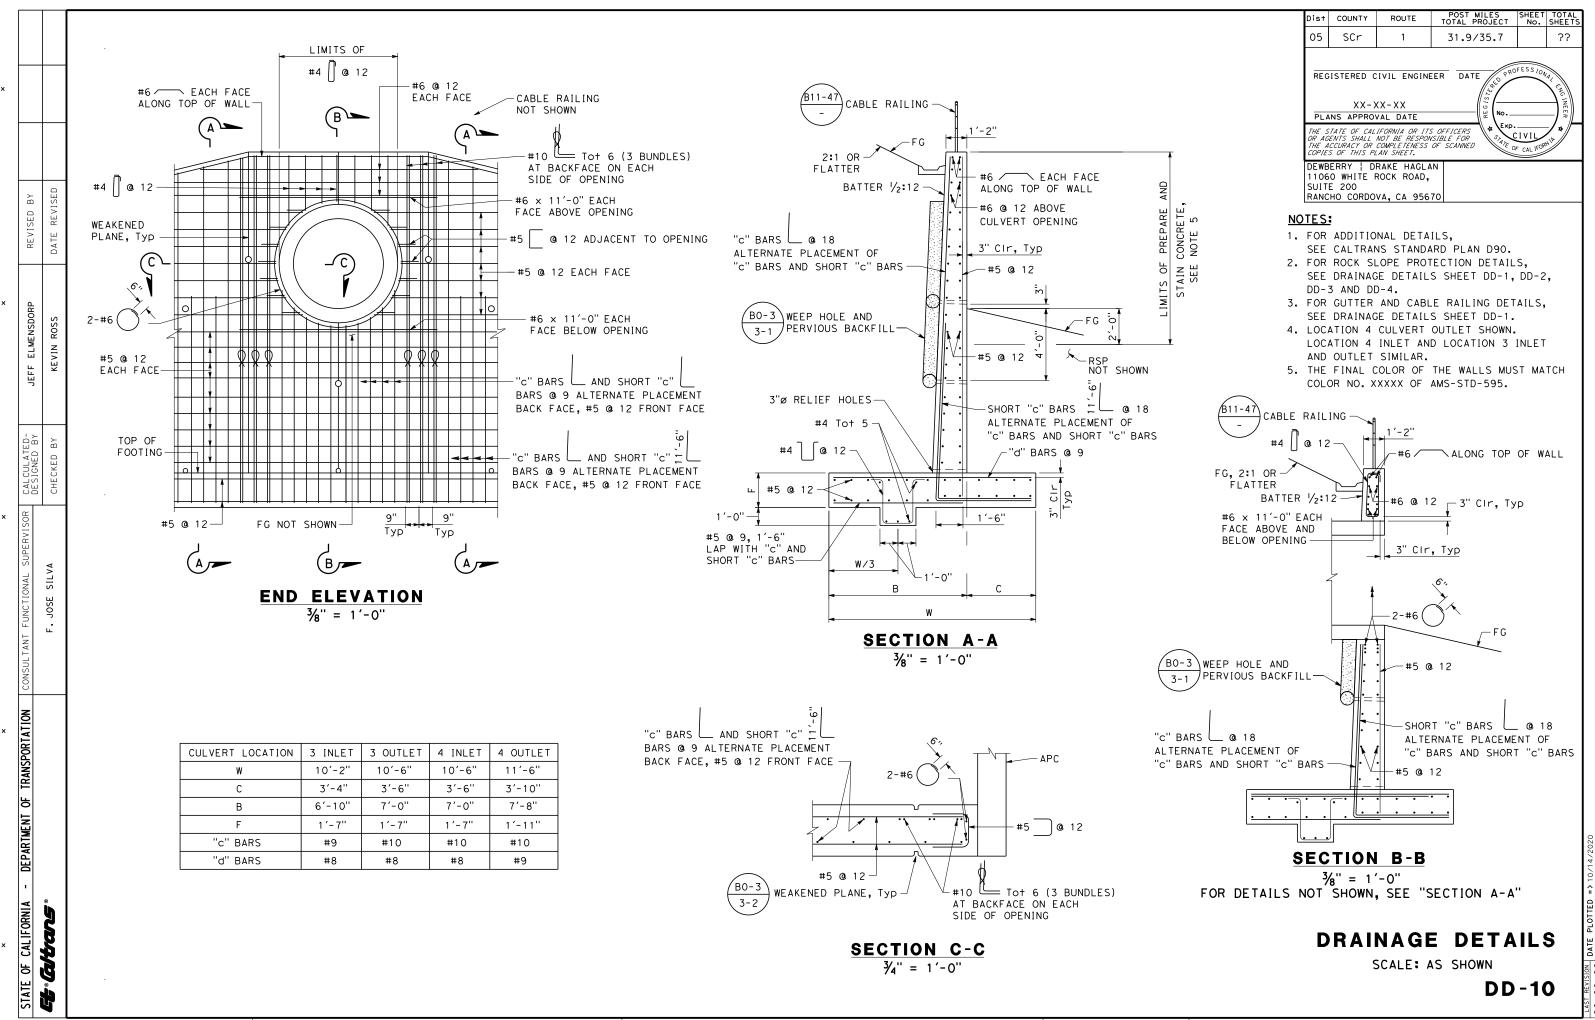

ELEVATION

# ROCK SLOPE PROTECTION 4 ® AT CULVERT INLET **LOCATION 4**

PM 35.49 (SEE NOTE 3)

### DRAINAGE DETAILS

NO SCALE

**DD-4** 

USERNAME => fdemarco DGN FILE => ...\0512000069ic004.dgn RELATIVE BORDER SCALE IS IN INCHES

UNIT 1472

PROJECT NUMBER & PHASE





USERNAME => fdemarco BORDER LAST REVISED 7/2/2010

RELATIVE BORDER SCALE
IS IN INCHES

UNIT 1472

05120000691

DGN FILE => ...\0512000069ic006.dgr

PROJECT NUMBER & PHASE



USERNAME => fdemarco DGN FILE => ...\0512000069ic007.dgn RELATIVE BORDER SCALE
IS IN INCHES

UNIT 1472

PROJECT NUMBER & PHASE



USERNAME =>fdemarco
DGN FILE => ...\0512000069ic008.dgn

RELATIVE BORDER SCALE
0 1 2 3
UNIT 1472
PROJECT NUMBER & PHASE 05120000691

BORDER LAST REVISED 7/2/2010



DGN FILE => ...\0512000069ic009.dgn

PROJECT NUMBER & PHASE



USERNAME => fdemarco
DGN FILE => ...\0512000069ic010.dgn

RELATIVE BORDER SC.

UNIT 1472

PROJECT NUMBER & PHASE

05120000691

SE 051

# **ALTERNATIVE PIPE CULVERTS**

|                            |                                |         | _       |  |  |  |  |  |  |  |  |
|----------------------------|--------------------------------|---------|---------|--|--|--|--|--|--|--|--|
| REINFORCED                 | REINFORCED CONCRETE PIPE (RCP) |         |         |  |  |  |  |  |  |  |  |
|                            | 60" APC                        | 48" APC | 42" APC |  |  |  |  |  |  |  |  |
| STEEL COVER (INCHES)       | 1.5                            | 1.5     | 1.5     |  |  |  |  |  |  |  |  |
| WATER-TO-CEMENT RATIO      | 0.4                            | 0.4     | 0.4     |  |  |