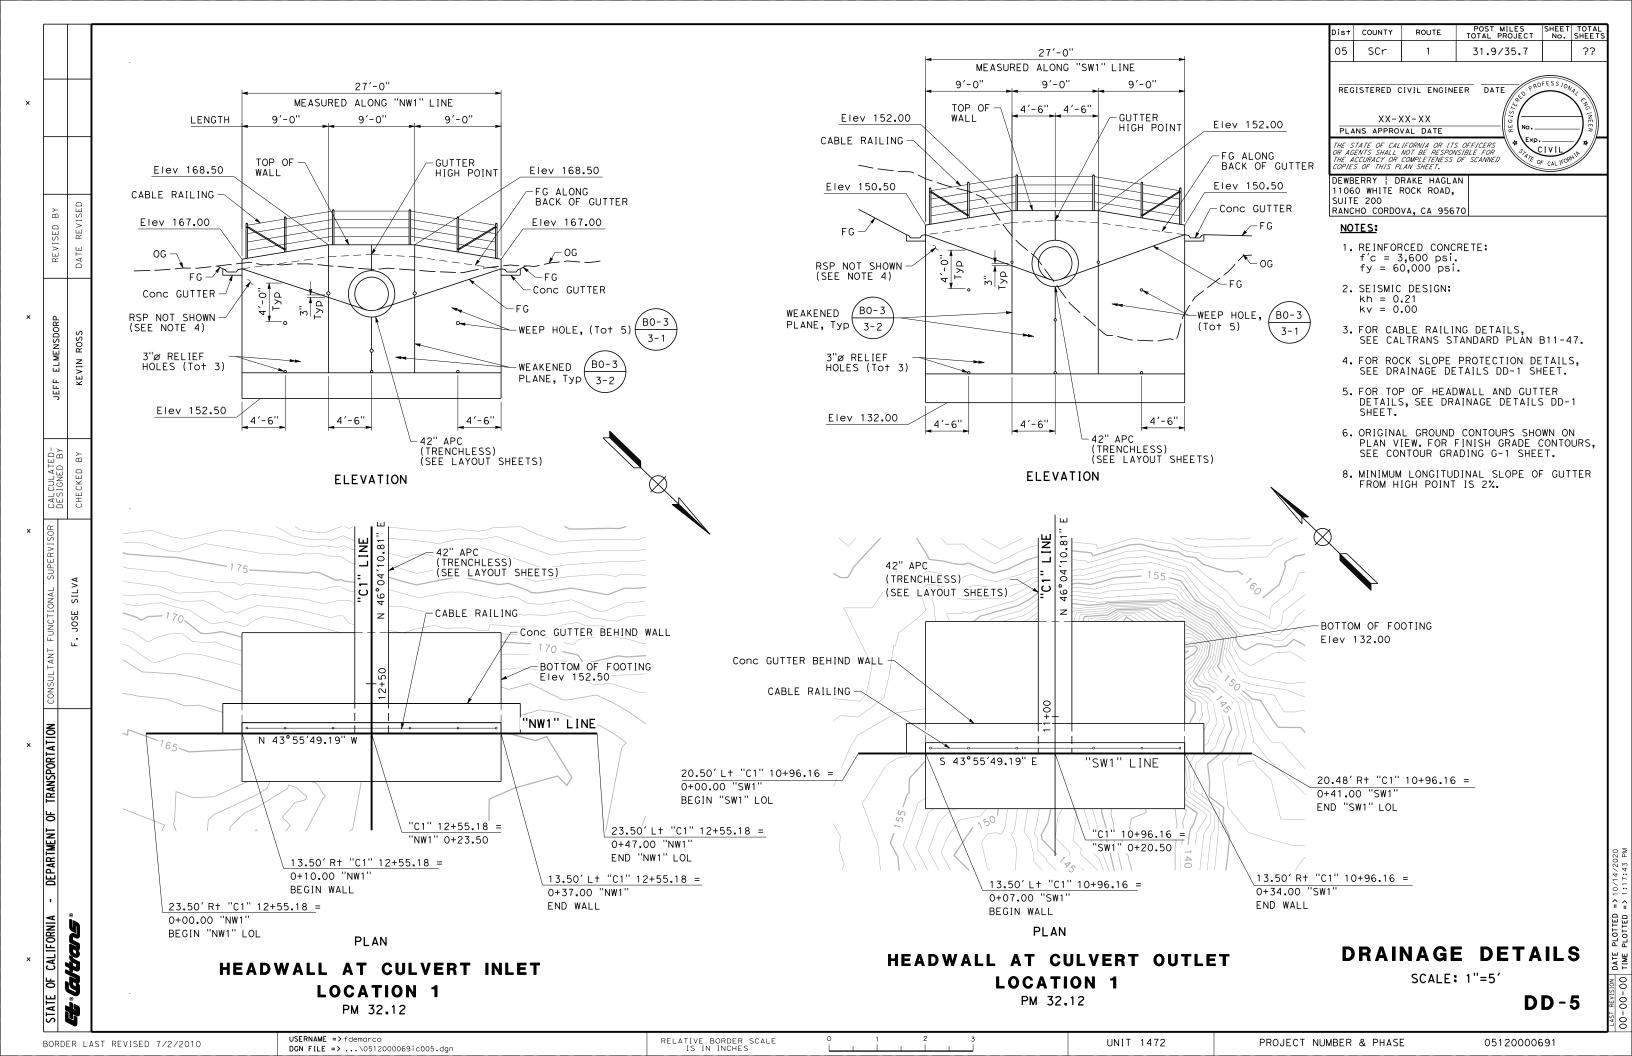

TO IMPACT ON STATE FACILITIES AND CONFORMANCE WITH PROS AND PRACTICES AND THAT TECHNICAL OVERSIGHT WAS

IN SANTA CRUZ COUNTY **NEAR DAVENPORT AT VARIOUS LOCATIONS** 0.3 MILE NORTH OF SCOTT CREEK TO 0.4 MILE NORTH OF SWANTON ROAD