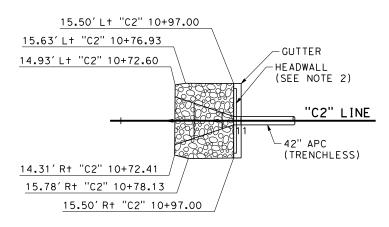

50 28 RETAIN TOE OF FILL DOUBLE 50 22 CYPRESS 50 RETAIN 23 CYPRESS DOUBLE 60 75 RETAIN 24 **CYPRESS** DOUBLE 60 55 RETAIN SINGLE 45 20 RETAIN 25 PINE PINE - DEAD RETAIN 26 40 RETAIN 27 **CYPRESS** SINGLE 16 DEPARTMENT OF TRANSPORTATION 28 **CYPRESS** SINGLE 40 23 RETAIN 47 29 **CYPRESS** SINGLE 40 RETAIN SINGLE 25 RETAIN 30 CYPRESS R/W SINGLE 45 | 33 RETAIN 31 **CYPRESS** 32 **CYPRESS** TRIPLE 50 78 RETAIN CYPRESS SINGLE 40 | 38 RETAIN 33 35 34 CYPRESS SINGLE 18 RETAIN 35 **CYPRESS** SINGLE 25 18 RETAIN 35 33 36 **CYPRESS** SINGLE RETAIN CALIFORNIA **Gitrans LOCATION 4 CONTOUR GRADING** PM 35.49 능 SCALE: 1"=20' G-4 USERNAME => fdemarco RELATIVE BORDER SCALE
IS IN INCHES UNIT 1472 PROJECT NUMBER & PHASE 05120000691 BORDER LAST REVISED 7/2/2010

DGN FILE => ...\0512000069ha004.dgn











REVISED

SILVA

SILVA

DEPARTMENT OF TRANSPORTATION

CAL IFORNIA

능

**Gltans** 

BORDER LAST REVISED 7/2/2010



ROCK SLOPE PROTECTION 2 OO AT CULVERT OUTLET **LOCATION 2** PM 33.90

**ELEVATION** 

(SEE NOTE 3)

ROCK SLOPE PROTECTION 2 ®
AT CULVERT INLET **LOCATION 2** PM 33.90

(SEE NOTE 3)

15.68' R+ "C2" 12+68.99

ROCK SLOPE PROTECTION
4.5'(150 lb, CLASS III, METHOD B)
1.25'GRAVEL FILTER

15.50' R+ "C2" 12+64.26

HEADWALL

42" APC (TRENCHLESS)

(SEE NOTE 2)

PLAN

FL

ELEVATION

DRAINAGE DETAILS

NO SCALE

**DD-2** 

USERNAME => fdemarco DGN FILE => ...\0512000069ic002.dgn

UNIT 1472

PROJECT NUMBER & PHASE



USERNAME => fdemarco DGN FILE => ...\0512000069ic003.dgn

??

BORDER LAST REVISED 7/2/2010

UNIT 1472

PROJECT NUMBER & PHASE



#### TYPICAL SECTION

REVISED

SILVA

JOSE

SI