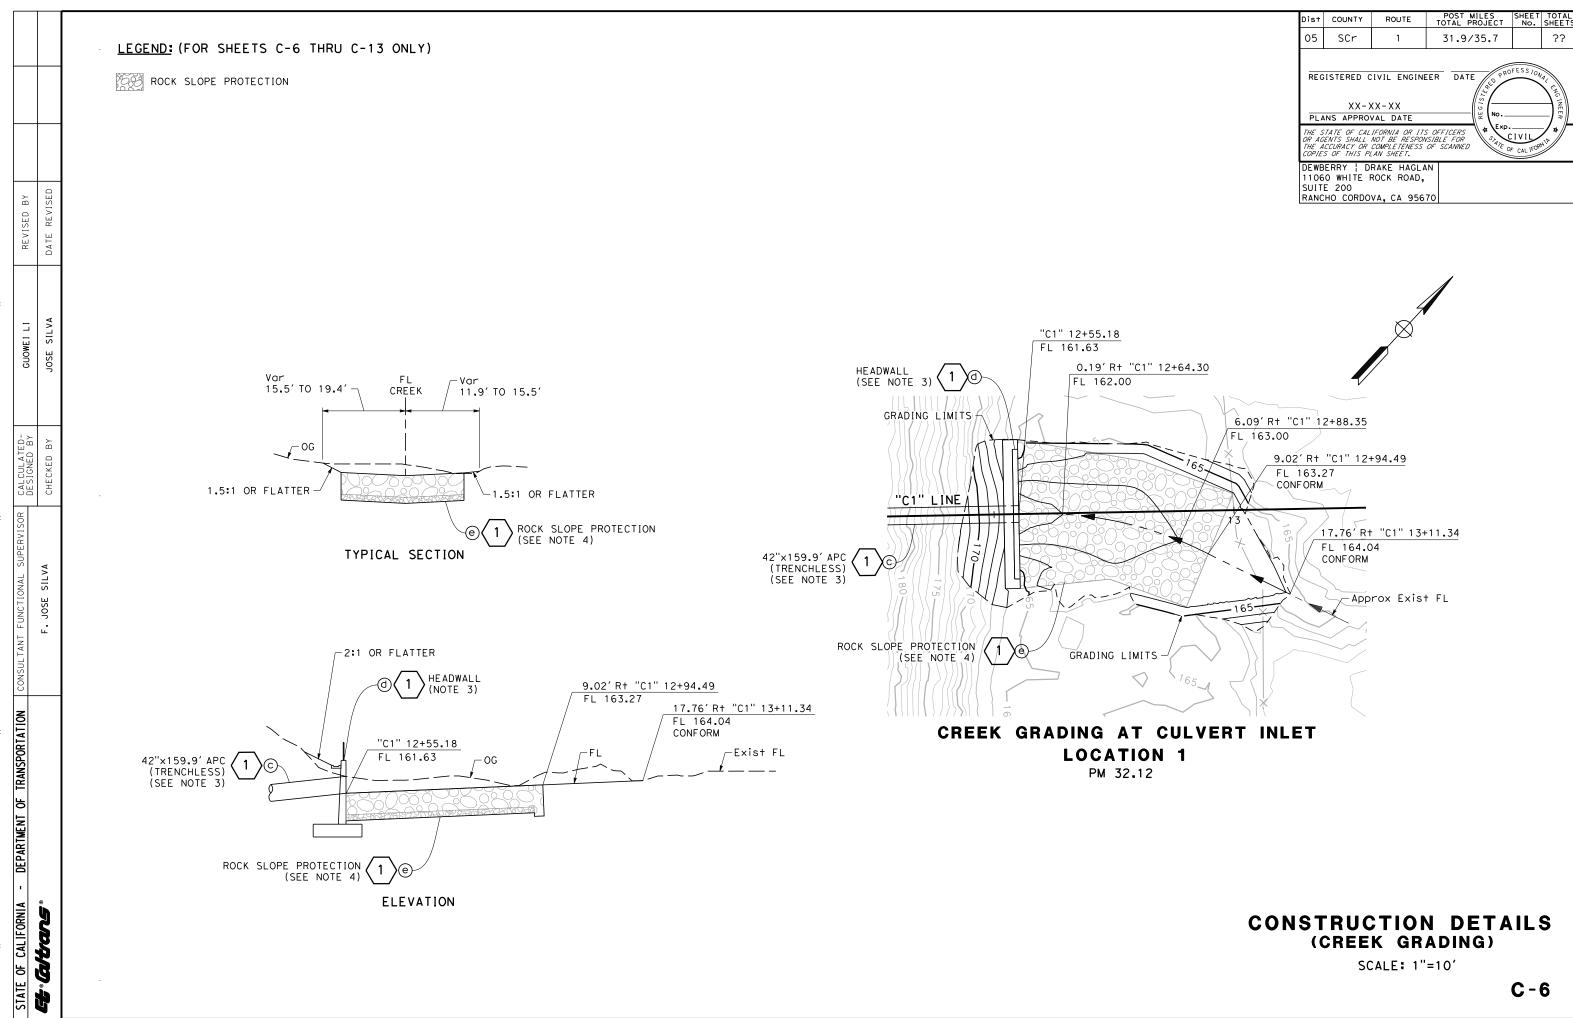

|



USERNAME => fdemarco DGN FILE => ...\0512000069ga006.dgn RELATIVE BORDER SCALE IS IN INCHES

PROJECT NUMBER & PHASE

05120000691

UNIT 1472



RELATIVE BORDER SCALE IS IN INCHES UNIT 1472 PROJECT NUMBER & PHASE DGN FILE => ...\0512000069ga007.dgn



USERNAME => fdemarco DGN FILE => ...\0512000069ga008.dgn

UNIT 1472

05120000691

RELATIVE BORDER SCALE IS IN INCHES



USERNAME => fdemarco

RELATIVE BORDER SCALE IS IN INCHES

UNIT 1472

05120000691

BORDER LAST REVISED 7/2/2010

DGN FILE => ...\0512000069ga009.dgn

PINE

PINE

2

**CONSTRUCTION DETAILS** 

(CREEK GRADING) SCALE: 1"=10'

05120000691

BORDER LAST REVISED 7/2/2010

altars

USERNAME => fdemarco DGN FILE => ...\0512000069ga010.dgn RELATIVE BORDER SCALE IS IN INCHES

SINGLE

SINGLE 35

50 46

38

REMOVE

REMOVE

UNIT 1472

PROJE