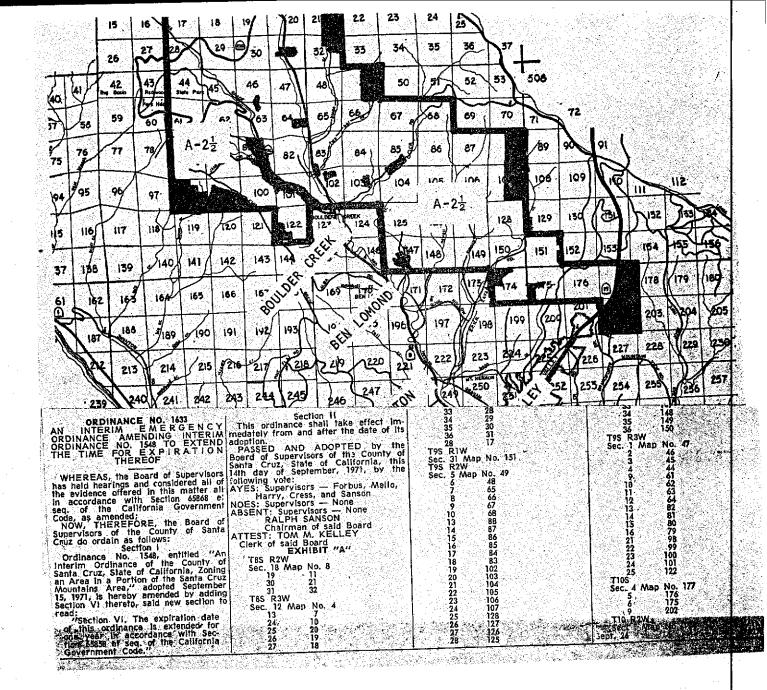

The parcel did not comply with the applicable ordinances in effect at the time the parcel was created (1968) in that no map was approved. The zoning at the time d creation was U – Unclassified (Note: Staff was able to find that this area was part of an interim area rezoning which designated the property A-2  $\frac{1}{2}$  from the U district; see Ordinance 1548 adopted 09/15/70 and Ordinance 1633 adopted 09/14/71; see Exhibit C.).

The parcels did comply with the applicable ordinances in effect at the time the three parcels were created (1968). The zoning at the time of creation was U – Unclassified (Note: Staff was able to find that this area was part of an interim area rezoning which designated the property A-2 ½ from the U district; see Ordinance 1548 adopted 09/15/70 and Ordinance 1633 adopted 09/14/71; see Exhibit C.).

The parcel did not comply with the applicable ordinances in effect at the time the parcel was created (1968 and 1969) in that no map was approved. The zoning at the time of creation was U – Unclassified (Note: Staff was able to find that this area was part of an interim area rezoning which designated the property A-2 ½ from the U district; see Ordinance 1548 adopted 09/15/70 and Ordinance 1633 adopted 09/14/71; see Exhibit C.).