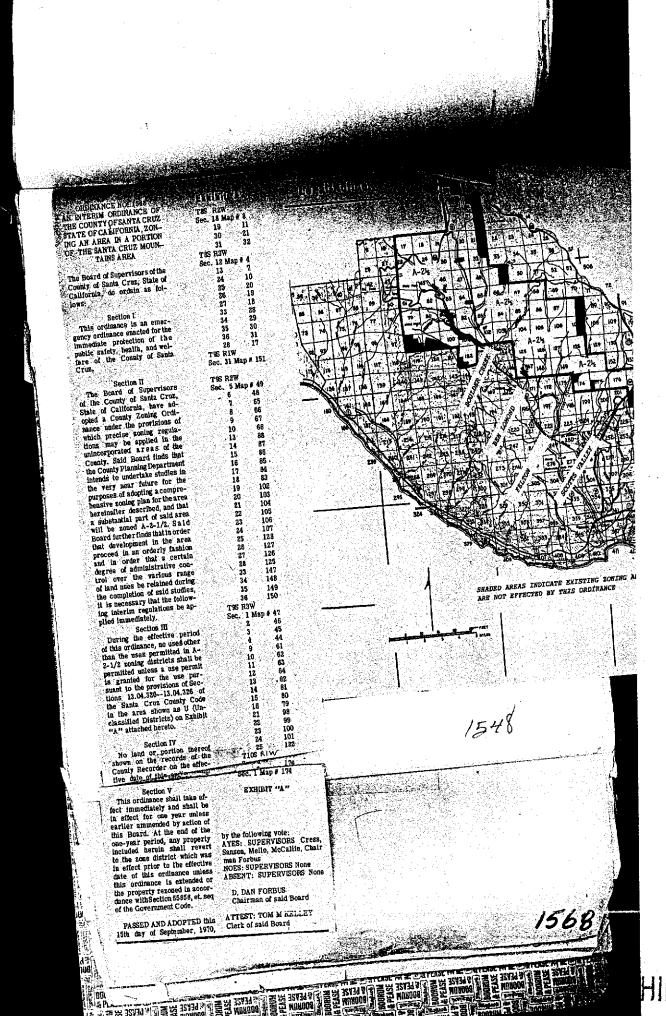

The parcel did not comply with the applicable ordinances in effect at the time the parcel was created (1968) in that no map was approved. The zoning at the time d creation was U – Unclassified (Note: Staff was able to find that this area was part of an interim area rezoning which designated the property A-2  $\frac{1}{2}$  from the U district; see Ordinance 1548 adopted 09/15/70 and Ordinance 1633 adopted 09/14/71; see Exhibit C.).

The parcels did comply with the applicable ordinances in effect at the time the three parcels were created (1968). The zoning at the time of creation was U – Unclassified (Note: Staff was able to find that this area was part of an interim area rezoning which designated the property A-2 ½ from the U district; see Ordinance 1548 adopted 09/15/70 and Ordinance 1633 adopted 09/14/71; see Exhibit C.).

The parcel did not comply with the applicable ordinances in effect at the time the parcel was created (1968 and 1969) in that no map was approved. The zoning at the time of creation was U – Unclassified (Note: Staff was able to find that this area was part of an interim area rezoning which designated the property A-2 ½ from the U district; see Ordinance 1548 adopted 09/15/70 and Ordinance 1633 adopted 09/14/71; see Exhibit C.).