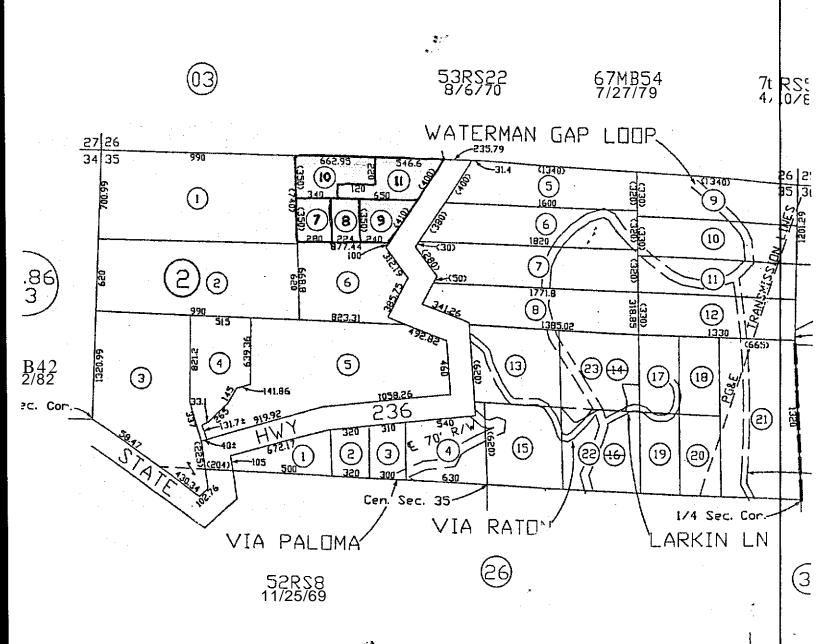

#### **Analysis** and Discussion

Assessor's Parcel Numbers 087-052-07, 08, 09, 10, and 11 (see Exhibit A) were evaluated as to whether the parcels in question could be presumed to be lawfully created pursuant to Government Code Section 66412.6 and entitled to an Unconditional Certificate of Compliance pursuant to Government Code Section 66499.35 and Santa Cruz County Code Section 14.01.109.

The chain of title submitted by the applicant indicates the five parcels were first created by deed in 1968 and early 1969. No map review and approval was obtained as required by both County Code and the State Map Act. The following is a brief history of the parcels (Copies of the deeds are attached as Exhibit B).

#### Bk 1860Pg 625 Recorded 01/19/68

Wolff sells to Eberhardt a parcel that is now known as 087-052-07, 08, 09, 10 and 11.

#### APN. 087-052-07; Bk 1871 Pg 212 Recorded 03/19/68

Eberhardt sells to Allshouse a parcel now known as 087-052-07. Allshouse sells this parcel to Wolff, who sells it to Bennet in 1971 (see Bk 2133 Pg 408 recorded 09/30/71).

#### APN 087-052-08; Bk 1967 Pg 166 Recorded 08/04/69

Eberhardt sells to Allshouse the parcel now known as 087-052-08., Allhouse sells this parcel to Wolff, who sells it to Bennet in 1971 (see Bk 2133 Pg 408 recorded 09/30/71).

#### APN: 087-052-09;Bk 1862Pg 455 Recorded 01/31/68

Eberhardt sells to Haefner the parcel now known as 087-052-09. Haefner sold it in 1991 and eventually title to the property was taken by Poncin in 1997 (see 1997-0031462 recorded 07/14/97).

#### APN 087-052-10; Bk 1873 Pg 156 Recorded 03/28/68

Eberhardt sells to Munch the parcel now known as 087-052-10. Munch transfers the property to Bennet in 1968 (see Bk 1887Page 672 recorded 06/19/68).

#### APN: 087-052-11;Bk 1873 Page 160 Recorded 03/28/68

Eberhardt sells to Bennet the parcel now known as 087-052-11. Bennet transfers this property to Munch on 06/19/68 (see Bk 1887Pg 679).

The current owner (Beeson) obtained Title at a Tax Sale in 1999 (see 1999-0023387 recorded 04/01/99).