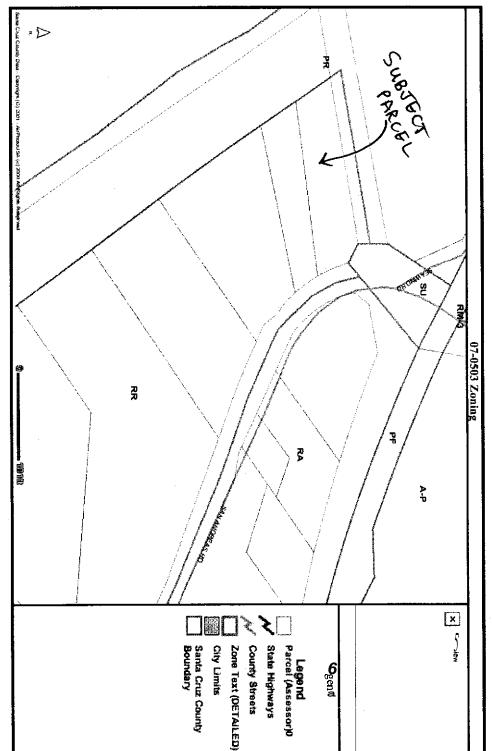

#### **Exhibits**

A. Project plans D. General Plan and Zoning maps

B. Findings E. Correspondence

C. Location map and Assessor's parcel

map

State Beach to the north and west

Project Access: San Andreas Road, a public road

Planning Area: La Selva Beach

Land Use Designation:R-R (Rural Residential)Zone District:RR (Rural Residential)Coastal Zone:X. InsideOutsideAppealable to Calif. Coastal Comm.X YesNo

#### **Zoning & General Plan** Consistency

The subject property is a 37,277 square foot lot, located in the RR (Rural Residential) zone district, a designation that allows residential uses, including garages. The proposed garage addition is a principal permitted use within the zone district and the project is consistent with the site's (R-R) Rural Residential General Plan designation.

#### Contents

- Zoning Map showing that only RR Parcels in the area are adjacent to our site, to the South. Tab (2) County **Map** showing our site labeled (P) and adjacent sites numbered I thru 5. Chart comparing sites sq.footage, percentage of lot coverage and allowable lot Tab (3) coverage. Tab (4) Narrative of issue regarding privileges enjoyed by others in vicinity and reason For request.
- Tab (6) Back up Material on subject and adjacent sites