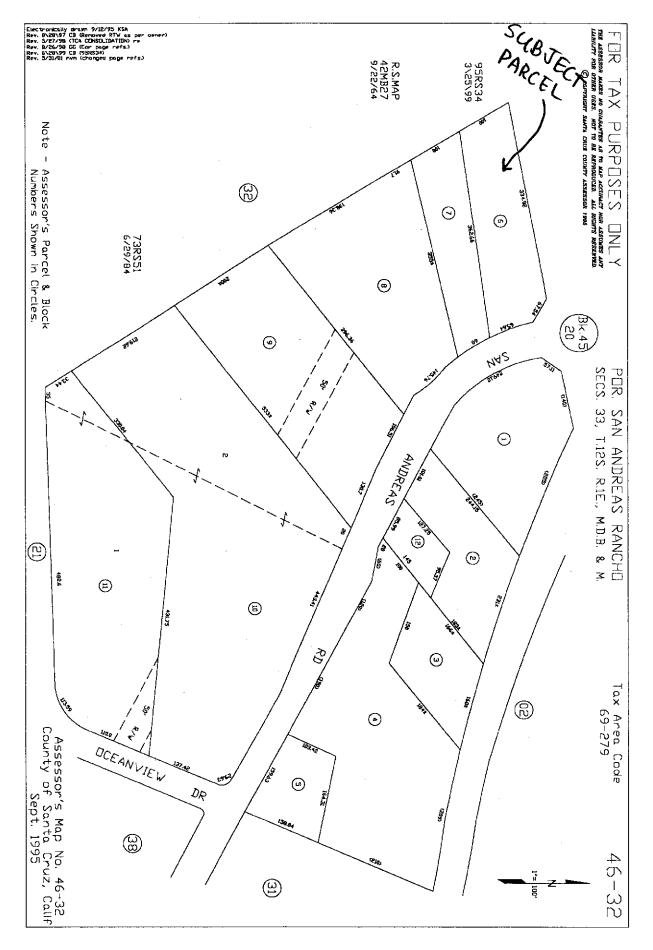

#### **Exhibits**

A. Project plans D. General Plan and Zoning maps

B. Findings E. Correspondence

C. Location map and Assessor's parcel

map

#### **Parcel Information**

Parcel Size: 37,374 square feet (0.85 acre), per EMIS; 37,277 square

feet (0.85 acre), per survey

Existing Land Use - Parcel: Single-family residence

Existing Land Use - Surrounding: Single Family Residences to the south and east, Manresa

State Beach to the north and west

Project Access: San Andreas Road, a public road

Planning Area: La Selva Beach

Land Use Designation:R-R (Rural Residential)Zone District:RR (Rural Residential)Coastal Zone:X. InsideOutsideAppealable to Calif. Coastal Comm.X YesNo

#### Project Setting and Scope

The subject parcel is 37,277 square feet and is developed with a 3,721 square foot, two-story single family dwelling; a two story detached "East Wing" that previously was a garage that has been remodeled (with permits) with an exercise room and workshop on the lower floor (773 square feet) and a 740 square foot bedroom suite on the second floor (there is no interior access between the first floor garage and the second floor bedroom suite); and an existing 369 square foot, two car garage. The residence is located on the west side of the parcel, just on top of the coastal bluff. The parcel is downslope from the adjacent residence to the south and uphill from the vacant countyproperty to the north, which is a coastal arroyo. Directly across the coastal arroyo to the north is a parking lot and Manresa State Beach. The parcel fronts on San Andreas Road, which is a 60-foot right of way. The parcel is zoned Rural Residential (R-R).

#### **Zoning & General Plan** Consistency

The subject property is a 37,277 square foot lot, located in the RR (Rural Residential) zone district, a designation that allows residential uses, including garages. The proposed garage addition is a principal permitted use within the zone district and the project is consistent with the site's (R-R) Rural Residential General Plan designation.