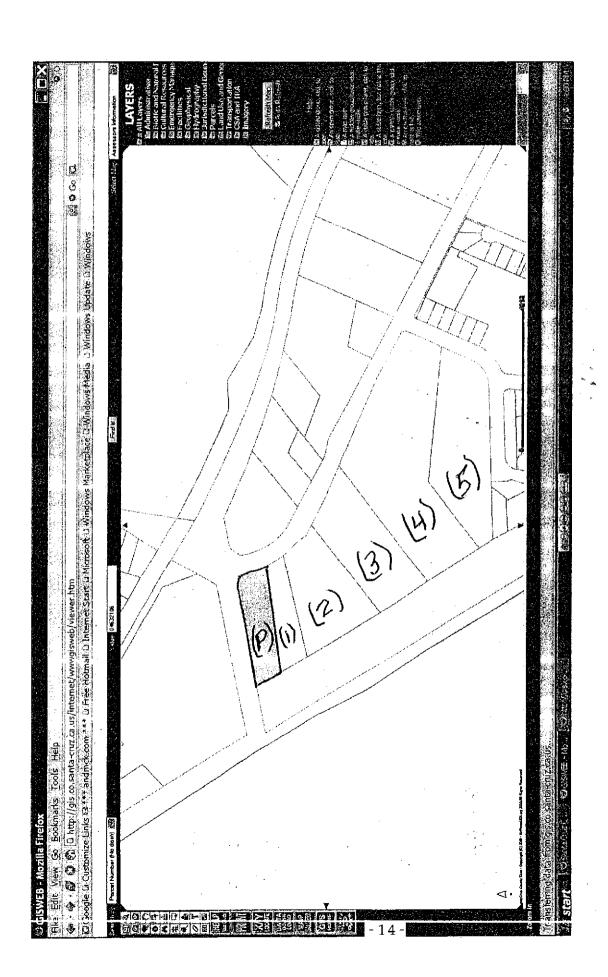

#### Contents

- Zoning Map showing that only RR Parcels in the area are adjacent to our site, to the South. Tab (2) County **Map** showing our site labeled (P) and adjacent sites numbered I thru 5. Chart comparing sites sq.footage, percentage of lot coverage and allowable lot Tab (3) coverage. Tab (4) Narrative of issue regarding privileges enjoyed by others in vicinity and reason For request.
- Tab (6) Back up Material on subject and adjacent sites

Tab (5) Variance findings for side setback by S. Haschert

Tab (7) Survey lot area

Tab (1)

| Parcels                 | (P)                | (1)                      | (2)                      | (3)                      | (4)                       | (5)                       |
|-------------------------|--------------------|--------------------------|--------------------------|--------------------------|---------------------------|---------------------------|
| APN                     | 04632106           | 107                      | 108                      | 109                      | 110                       | 112                       |
| Est.Sq.<br>Feet Lot     | 37,277<br>(survey) | 27,898<br>County<br>Est. | 75,310<br>County<br>Est. | 85,631<br>County<br>Est. | 196,791<br>County<br>Est. | 109,625<br>County<br>Est. |
| Allow Lot<br>Coverage % | 10%                | 20%                      | 10%                      | 10%                      | 10%                       | 10%                       |
| Sq. Feet                | 3.727              | 5,579                    | 7,531                    | 8,563                    | 19,679                    | 10,962                    |